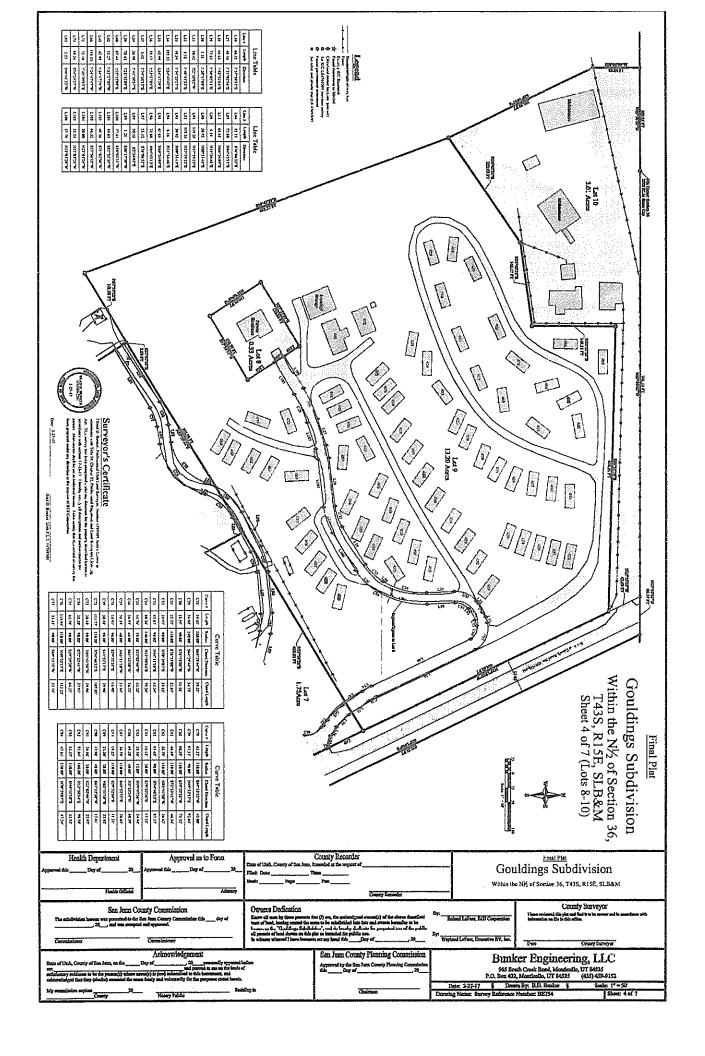

This affects TRACT B

- 21. Narratives, notes, legends, easements, rights-of-way, roads, airport runways and related facilities, and all other provisions and information as set forth in the following plats:
  - a. Entitled "Final Plat Gouldings Subdivision, Within the N1/2 of Section 36, T43S, R15E, SLB&M, Exterior Boundary Lines" filed March 27, 2017 in Book 994 at page 364, Entry No. 133546.
  - b. Entitled "Final Plat Gouldings Subdivision, Within the N1/2 of Section 36, T43S, R15E, SLB&M, Sheet 2 of 7 (Lots 1-3)" filed March 27, 2017 in Book 994 at page 365, Entry No. 133547.
  - c. Entitled "Final Plat Gouldings Subdivision, Within the N1/2 of Section 36, T43S, R15E, SLB&M, Sheet 3 of 7 (Lots 4-7)" filed March 27, 2017 in Book 994 at page 366, Entry No. 133548.
  - d. Entitled "Final Plat Gouldings Subdivision, Within the N1/2 of Section 36, T43S, R15E, SLB&M, Sheet 4 of 7 (Lots 8-10)" filed March 27, 2017 in Book 994 at page 367, Entry No. 133549.
  - e. Entitled "Final Plat Gouldings Subdivision, Within the N1/2 of Section 36, T43S, R15E, SLB&M, Sheet 5 of 7 (Lot 11)" filed March 27, 2017 in Book 994 at page 368, Entry No. 133550.
  - f. Entitled "Final Plat Gouldings Subdivision, Within the N1/2 of Section 36, T43S, R15E, SLB&M, Sheet 6 of 7 (Lots 12-16)" filed March 27, 2017 in Book 994 at page 369, Entry No. 133551.
  - g. Entitled "Final Plat Gouldings Subdivision, Within the N1/2 of Section 36, T43S, R15E, SLB&M, Sheet 7 of 7 (Lots 17-18)" filed March 27, 2017 in Book 994 at page 370, Entry No. 133552.