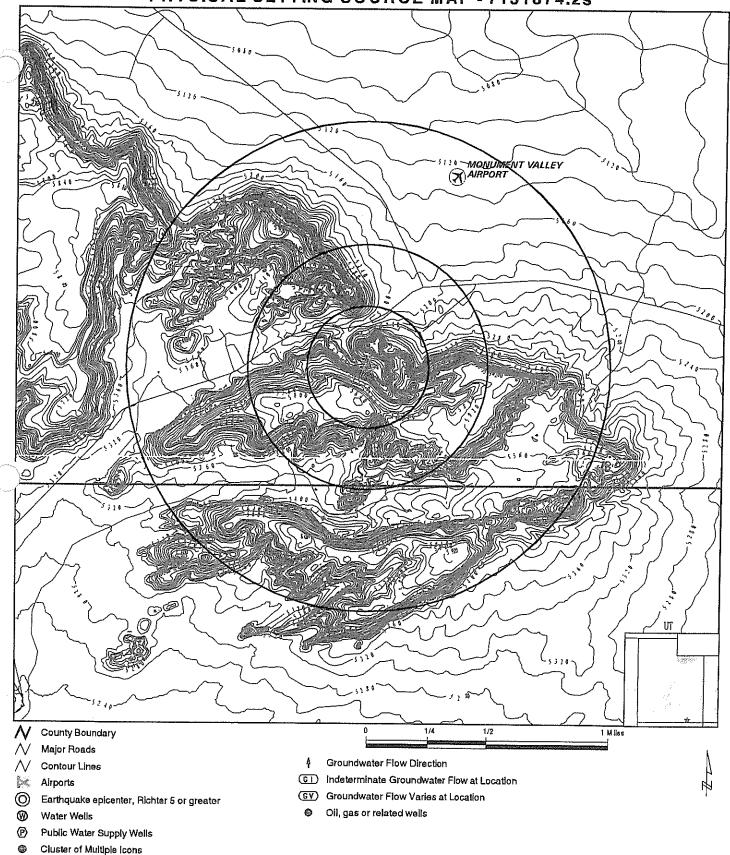

/L and <= 4 pCi/L. : Zone 3 indoor average level < 2 pCi/L.

| Federal Area Radon I | Information f | or Zip | Code: | 84536 |
|----------------------|---------------|--------|-------|-------|
|----------------------|---------------|--------|-------|-------|

| Number of sites tested: 5 Area | Average Activity | % <4 pCi/L   | % 4-20 pCi/L | % >20 pCi/L  |
|--------------------------------|------------------|--------------|--------------|--------------|
| Living Area - 1st Floor        | 0.100 pCi/L      | 100%         | 0%           | 0%           |
| Living Area - 2nd Floor        | Not Reported     | Not Reported | Not Reported | Not Reported |
| Basement                       | Not Reported     | Not Reported | Not Reported | Not Reported |

# PHYSICAL SETTING SOURCE MAP - 7131874.2s



SITE NAME: Gouldings Subdivision ADDRESS: CR 421

Monument Valley UT 84536 LAT/LONG: 37.005384 / 110.207195 CLIENT: Tiis Ya Toh, Inc. CONTACT: Tami Knight INQUIRY#: 7131874.2s

DATE: September 28, 2022 12:12 pm

#### WELL SEARCH DISTANCE INFORMATION

DATABASE

SEARCH DISTANCE (miles)

Federal USGS

1.000

Federal FRDS PWS

Nearest PWS within 1 mile

State Database

1.000

#### **FEDERAL USGS WELL INFORMATION**

MAP ID

WELL ID

LOCATION FROM TP

No Wells Found

FEDERAL FRDS PUBLIC WATER SUPPLY SYSTEM INFORMATION

MAP ID

WELL ID

LOCATION FROM TP

No PWS System Found

Note: PWS System location is not always the same as well location.

STATE DATABASE WELL INFORMATION

MAP ID

WELL ID

LOCATION

FROM TP

No Wells Found

#### DOMINANT SOIL COMPOSITION IN GENERAL AREA OF TARGET PROPERTY

The