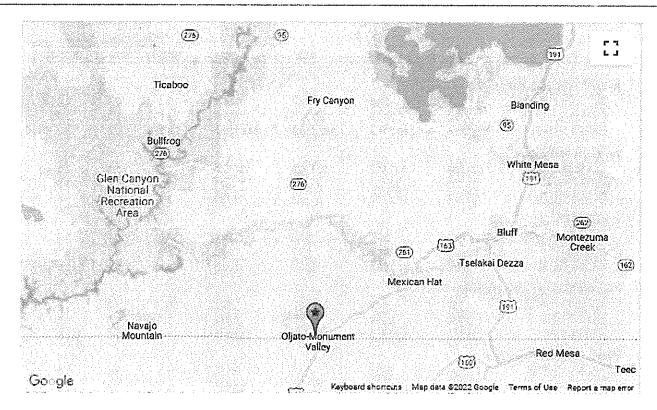

- J. On October 11, 2022, the Navajo Land Department submitted its inspection report, evaluation of the subject Property, and its recommendation to purchase the Goulding's Monument Valley Lodge and Tours Property.
- K. Navajo Land Department's "EVALUATION AND RECOMMENDATION REPORT," dated October 6, 2022, ("NDL's Report") prepared by Mr. Jonathan Begay, Land Agent, NLD, provides the following recommendation: "The acquisition of the Goulding's property will give the Navajo Nation a great opportunity to consolidate Navajo land holdings near Oljato Chapter, Western Navajo Agency. . . The purchase of the property will give the Navajo Nation a greater land base to meet the need for housing, community and economic development, and/or recreational use. The Navajo Nation will also gain control of an internationally known tourist destination which will serve to bring more revenue onto the Navajo Nation. For these reasons, Navajo Land Department highly recommends the purchase from RGJ Corporation of 670 acres, more or less, of fee and leasehold land, for the agreed purchase price of \$59,500,000 plus any closing costs, located near Oljato Chapter, San Juan County, Utah." *Id.* at pg. 11.
- L. The NDL's Report confirms that the real property is composed of 633 acres, more or less, of fee land in Section 36 and 37 acres, more or less, of leasehold land in Section 25, both in Township 43 South, Range 15 East, Salt Lake Meridian, San Juan County, State of Utah, with the property located approximately 6.3 miles southeast of Oljato Chapter.
- M. The NDL's Report further confirms that the north-half of the Property is highly developed with paved roads and various improvements, buildings, cellular towers, and assets described below.
- N. The NDL's Report states that the south-half of the section is mostly vacant with scenic towering mesas and rock formations. "On the very south side of the parcel are three