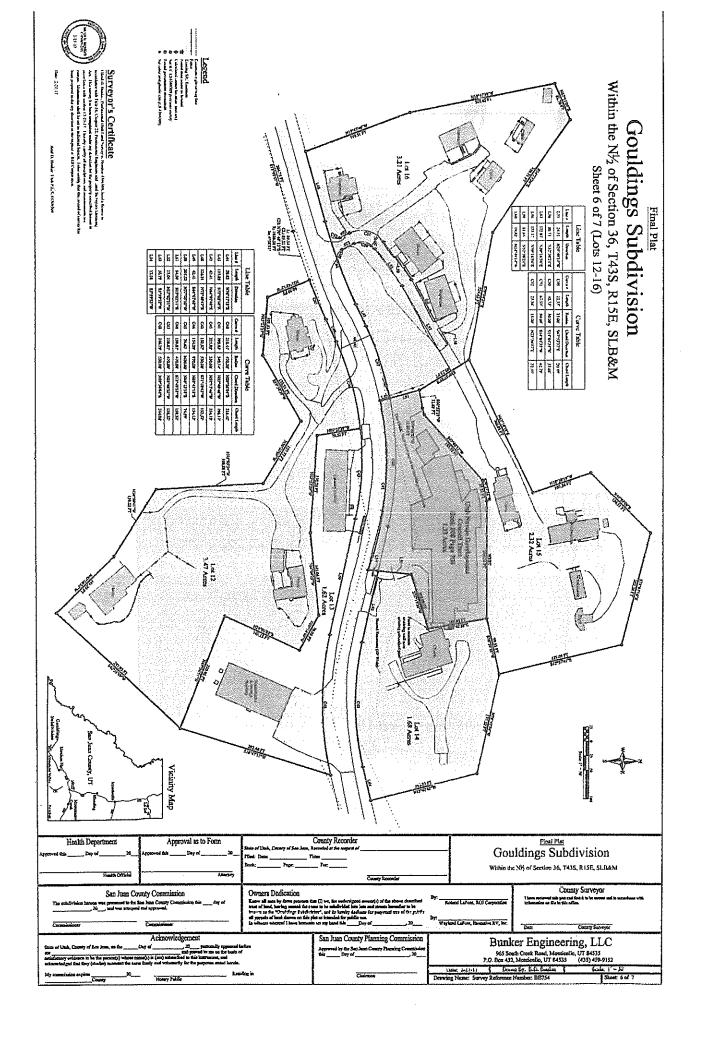

### **Exceptions**

and recorded October 7, 2002 in Book 808 at page 708, Entry No. 067260.

d. Memorandum of Right of First Refusal between RGJ Corporation and Utah Navajo Development Council acknowledged September 27, 2002 and recorded October 7, 2002 in Book 808 at page 710, Entry No. 067261. (This memorandum refers to a Right of First Refusal Agreement, copies of which are held by each party to the memorandum.)

This affects TRACT C

20. Letter regarding Waiver of Certain Subdivision Ordinance Requirements for Gouldings Subdivision dated March 8. 2017 and executed by Brad Bunker, PE, PLS and recorded March 27, 2017 in Book 994 at page 362, Entry No. 133545.

This affects TRACT B

- 21. Narratives, notes, legends, easements, rights-of-way, roads, airport runways and related facilities, and all other provisions and information as set forth in the following plats:
  - a. Entitled "Final Plat Gouldings Subdivision, Within the N1/2 of Section 36, T43S, R15E, SLB&M, Exterior Boundary Lines" filed March 27, 2017 in Book 994 at page 364, Entry No. 133546.
  - b. Entitled "Final Plat Gouldings Subdivision, Within the N1/2 of Section 36, T43S, R15E, SLB&M, Sheet 2 of 7 (Lots 1-3)" filed March 27, 2017 in Book 994 at page 365, Entry No. 133547.
  - c. Entitled "Final Plat Gouldings Subdivision, Within the N1/2 of Section 36, T43S, R15E, SLB&M, Sheet 3 of 7 (Lots 4-7)" filed March 27, 2017 in Book 994 at page 366, Entry No. 133548.
  - d. Entitled "Final Plat Gouldings Subdivision, Within the N1/2 of Section 36, T43S, R15E, SLB&M, Sheet 4 of 7 (Lots 8-10)" filed March 27, 2017 in Book 994 at page 367, Entry No. 133549.
  - e. Entitled "Final Plat Gouldings Subdivision, Within the N1/2 of Section 36, T43S, R15E, SLB&M, Sheet 5 of 7 (Lot 11)" filed March 27, 2017 in Book 994 at page 368, Entry No. 133550.
  - f. Entitled "Final Plat Gouldings Subdivision, Within the N1/2 of Section 36, T43S, R15E, SLB&M, Sheet 6 of 7 (Lots 12-16)" filed March 27, 2017 in Book 994 at page 369, Entry No. 133551.
  - g. Entitled "Final Plat Gouldings Subdivision, Within the N1/2 of Section 36, T43S, R15E, SLB&M, Sheet 7 of 7 (Lots 17-18)" filed March 27, 2017 in Book 994 at page 370, Entry No. 133552.