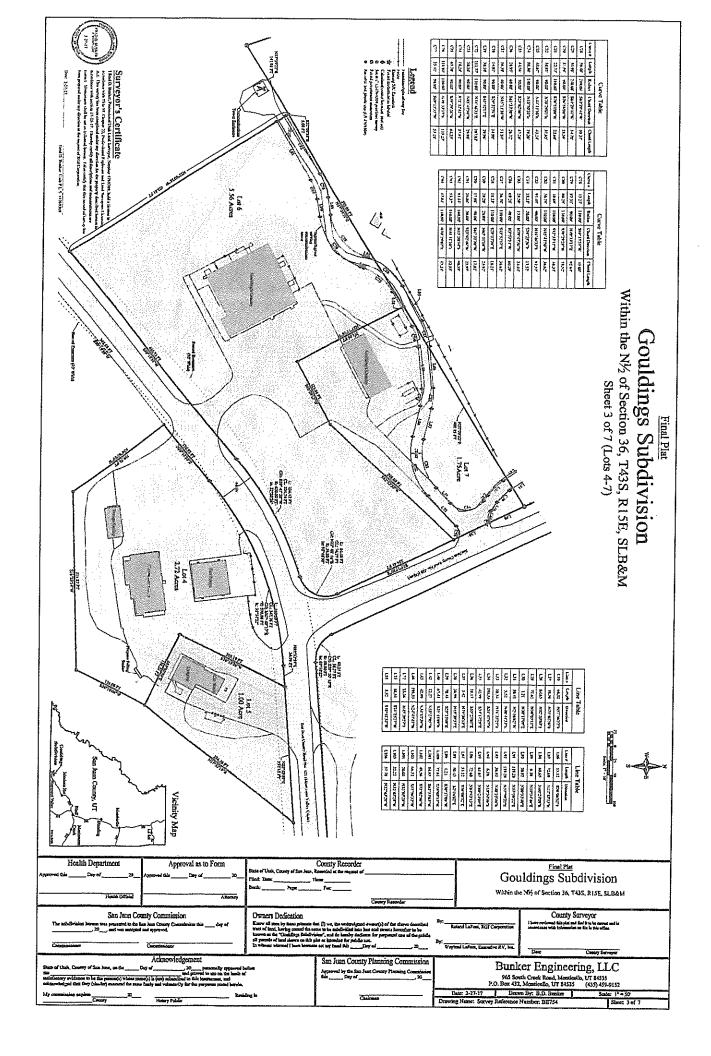

This affects TRACT B

- 21. Narratives, notes, legends, easements, rights-of-way, roads, airport runways and related facilities, and all other provisions and information as set forth in the following plats:
  - a. Entitled "Final Plat Gouldings Subdivision, Within the N1/2 of Section 36, T43S, R15E, SLB&M, Exterior Boundary Lines" filed March 27, 2017 in Book 994 at page 364, Entry No. 133546.
  - b. Entitled "Final Plat Gouldings Subdivision, Within the N1/2 of Section 36, T43S, R15E, SLB&M, Sheet 2 of 7 (Lots 1-3)" filed March 27, 2017 in Book 994 at page 365, Entry No. 133547.
  - c. Entitled "Final Plat Gouldings Subdivision, Within the N1/2 of Section 36, T43S, R15E, SLB&M, Sheet 3 of 7 (Lots 4-7)" filed March 27, 2017 in Book 994 at page 366, Entry No. 133548.
  - d. Entitled "Final Plat Gouldings Subdivision, Within the N1/2 of Section 36, T43S, R15E, SLB&M, Sheet 4 of 7 (Lots 8-10)" filed March 27, 2017 in Book 994 at page 367, Entry No. 133549.
  - e. Entitled "Final Plat Gouldings Subdivision, Within the N1/2 of Section 36, T43S, R15E, SLB&M, Sheet 5 of 7 (Lot 11)" filed March 27, 2017 in Book 994 at page 368, Entry No. 133550.
  - f. Entitled "Final Plat Gouldings Subdivision, Within the N1/2 of Section 36, T43S, R15E, SLB&M, Sheet 6 of 7 (Lots 12-16)" filed March 27, 2017 in Book 994 at page 369, Entry No. 133551.
  - g. Entitled "Final Plat Gouldings Subdivision, Within the N1/2 of Section 36, T43S, R15E, SLB&M, Sheet 7 of 7 (Lots 17-18)" filed March 27, 2017 in Book 994 at page 370, Entry No. 133552.