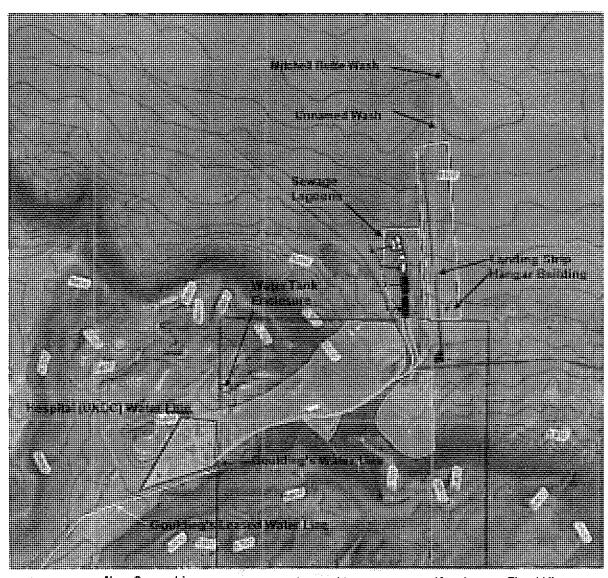

- W. The fee land, improvements, and business assets of the Seller are situated in Section 36: All, Township 43 South, Range 15 East, Salt Lake Meridian, San Juan County, State of Utah, composed of 670.65 acres, more or less, or 29,213,514 square feet, as further described **Exhibit "A,"** which is attached hereto and incorporated herein by this reference.
- X. The Goulding's Monument Valley Lodge and Tours Property consist of the following: The real property has been described as a self-contained, full-service resort tourist destination and supporting community area. It is composed of roughly 633.16 acres of fee land and 37.49 acres of leasehold land (Section 25, Township 43 South, Range 15 East, Salt Lake Meridian) for a total of 670.65 acres, more or less. The personal property, improvements, and business assets associated with the real property can be described as follows: 152 lodging units in the hotel, villas, canyon apartments, cabins, luxury home, fourplex guest apartments, duplex guest apartments, and station/airport area. The RV Park and campgrounds included 97 units at the time of inspection by the Appraiser (66 RV spots, 27 tent sites, 3 cabins, and a home), with one additional home to be added in the near future.
- Y. The property is also composed of the following: the upper lodge building, the restaurant, an RV Park and campground, employee housing, two pool houses (one at the main Goulding's Lodge and the other at the campground and RV Park), a restaurant, three exclusive cookout areas, a gift shop, a theatre and two museum buildings (old trading post), a grocery store, a laundromat, a gas station, a car wash area that also features guestrooms for tour drivers, a small airport, a hangar and pilot's apartment, a

sewer lagoon; employee housing and several hiking trials, as well as several improvements that support the operation, and quick-service food and beverage outlets in the grocery store and service station, a guest laundry area at the RV park, several outdoor barbecue areas, a retail area (RV park), a lobby workstation, a grocery store, tour service with vehicles and maintenance shops, retail shops, guest showers, guest laundry, computers, furniture, fixtures, and equipment of the various business centers, storage warehouses and associated shops, elevators, life-safety systems, parking lots, sidewalks, signage, landscaping, administrative offices, and separate guest bath rooms. Excluded from the Property for purchase is the hospital facility and its underlying real estate.