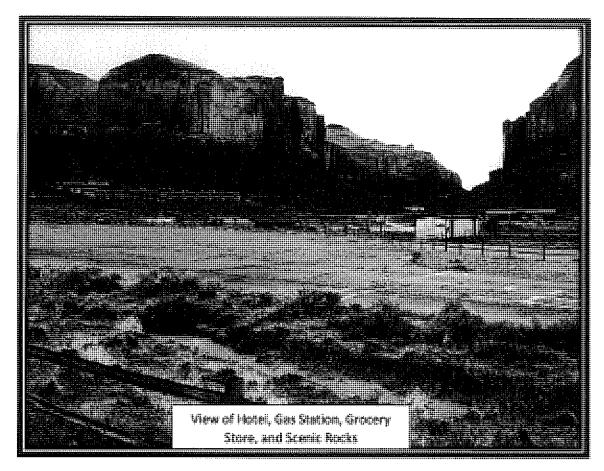

- W. The fee land, improvements, and business assets of the Seller are situated in Section 36: All, Township 43 South, Range 15 East, Salt Lake Meridian, San Juan County, State of Utah, composed of 670.65 acres, more or less, or 29,213,514 square feet, as further described **Exhibit "A,"** which is attached hereto and incorporated herein by this reference.
- X. The Goulding's Monument Valley Lodge and Tours Property consist of the following: The real property has been described as a self-contained, full-service resort tourist destination and supporting community area. It is composed of roughly 633.16 acres of fee land and 37.49 acres of leasehold land (Section 25, Township 43 South, Range 15 East, Salt Lake Meridian) for a total of 670.65 acres, more or less. The personal property, improvements, and business assets associated with the real property can be described as follows: 152 lodging units in the hotel, villas, canyon apartments, cabins, luxury home, fourplex guest apartments, duplex guest apartments, and station/airport area. The RV Park and campgrounds included 97 units at the time of inspection by the Appraiser (66 RV spots, 27 tent sites, 3 cabins, and a home), with one additional home to be added in the near future.
- Y. The property is also composed of the following: the upper lodge building, the restaurant, an RV Park and campground, employee housing, two pool houses (one at the main Goulding's Lodge and the other at the campground and RV Park), a restaurant, three exclusive cookout areas, a gift shop, a theatre and two museum buildings (old trading post), a grocery store, a laundromat, a gas station, a car wash area that also features guestrooms for tour drivers, a small airport, a hangar and pilot's apartment, a

sewer lagoon; employee housing and several hiking trials, as well as several improvements that support the operation, and quick-service food and beverage outlets in the grocery store and service station, a guest laundry area at the RV park, several outdoor barbecue areas, a retail area (RV park), a lobby workstation, a grocery store, tour service with vehicles and maintenance shops, retail shops, guest showers, guest laundry, computers, furniture, fixtures, and equipment of the various business centers, storage warehouses and associated shops, elevators, life-safety systems, parking lots, sidewalks, signage, landscaping, administrative offices, and separate guest bath rooms. Excluded from the Property for purchase is the hospital facility and its underlying real estate.