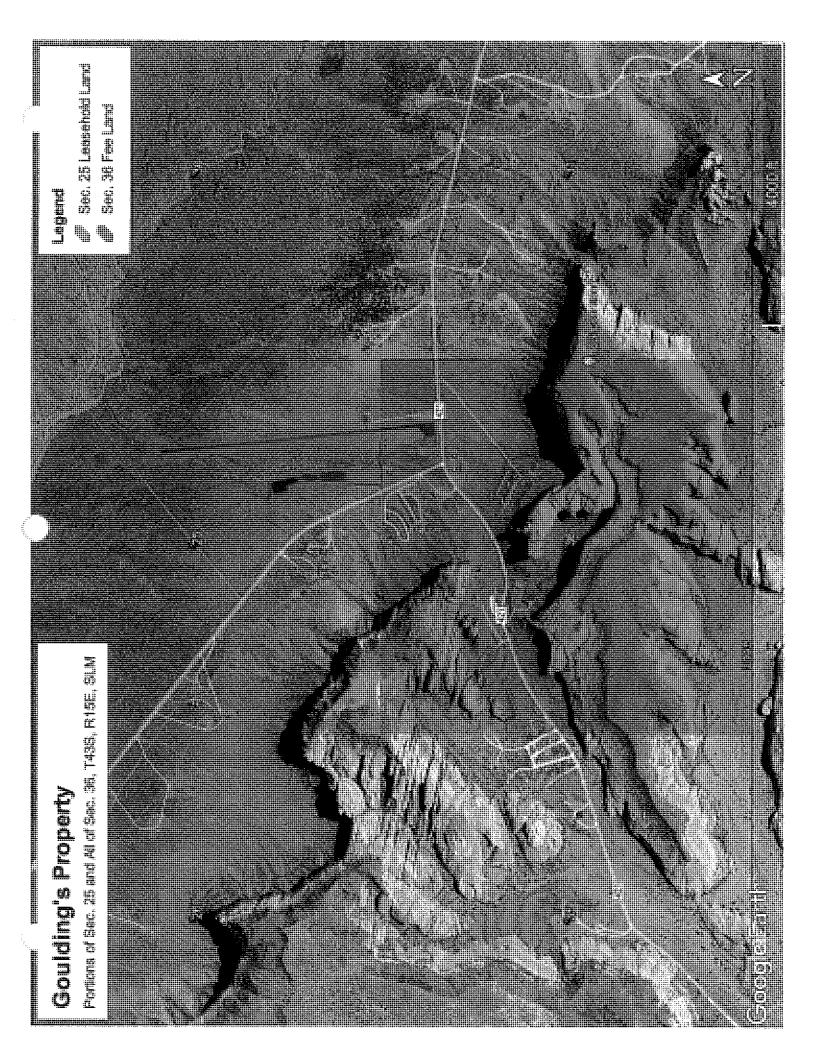

- J. On October 11, 2022, the Navajo Land Department submitted its inspection report, evaluation of the subject Property, and its recommendation to purchase the Goulding's Monument Valley Lodge and Tours Property.
- K. Navajo Land Department's "EVALUATION AND RECOMMENDATION REPORT," dated October 6, 2022, ("NDL's Report") prepared by Mr. Jonathan Begay, Land Agent, NLD, provides the following recommendation: "The acquisition of the Goulding's property will give the Navajo Nation a great opportunity to consolidate Navajo land holdings near Oljato Chapter, Western Navajo Agency. . . The purchase of the property will give the Navajo Nation a greater land base to meet the need for housing, community and economic development, and/or recreational use. The Navajo Nation will also gain control of an internationally known tourist destination which will serve to bring more revenue onto the Navajo Nation. For these reasons, Navajo Land Department highly recommends the purchase from RGJ Corporation of 670 acres, more or less, of fee and leasehold land, for the agreed purchase price of \$59,500,000 plus any closing costs, located near Oljato Chapter, San Juan County, Utah." *Id.* at pg. 11.
- L. The NDL's Report confirms that the real property is composed of 633 acres, more or less, of fee land in Section 36 and 37 acres, more or less, of leasehold land in Section 25, both in Township 43 South, Range 15 East, Salt Lake Meridian, San Juan County, State of Utah, with the property located approximately 6.3 miles southeast of Oljato Chapter.
- M. The NDL's Report further confirms that the north-half of the Property is highly developed with paved roads and various improvements, buildings, cellular towers, and assets described below.
- N. The NDL's Report states that the south-half of the section is mostly vacant with scenic towering mesas and rock formations. "On the very south side of the parcel are three

- W. The fee land, improvements, and business assets of the Seller are situated in Section 36: All, Township 43 South, Range 15 East, Salt Lake Meridian, San Juan County, State of Utah, composed of 670.65 acres, more or less, or 29,213,514 square feet, as further described **Exhibit "A,"** which is attached hereto and incorporated herein by this reference.
- X. The Goulding's Monument Valley Lodge and Tours Property consist of the following: The real property has been described as a self-contained, full-service resort tourist destination and supporting community area. It is composed of roughly 633.16 acres of fee land and 37.49 acres of leasehold land (Section 25, Township 43 South, Range 15 East, Salt Lake Meridian) for a total of 670.65 acres, more or less. The personal property, improvements, and business assets associated with the real property can be described as follows: 152 lodging units in the hotel, villas, canyon apartments, cabins, luxury home, fourplex guest apartments, duplex guest apartments, and station/airport area. The RV Park and campgrounds included 97 units at the time of inspection by the Appraiser (66 RV spots, 27 tent sites, 3 cabins, and a home), with one additional home to be added in the near future.
- Y. The property is also composed of the following: the upper lodge building, the restaurant, an RV Park and campground, employee housing, two pool houses (one at the main Goulding's Lodge and the other at the campground and RV Park), a restaurant, three exclusive cookout areas, a gift shop, a theatre and two museum buildings (old trading post), a grocery store, a laundromat, a gas station, a car wash area that also features guestrooms for tour drivers, a small airport, a hangar and pilot's apartment, a