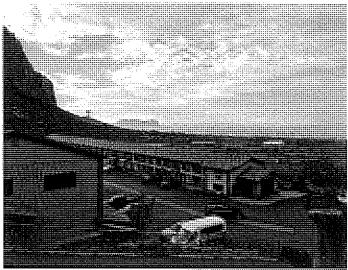

- W. The fee land, improvements, and business assets of the Seller are situated in Section 36: All, Township 43 South, Range 15 East, Salt Lake Meridian, San Juan County, State of Utah, composed of 670.65 acres, more or less, or 29,213,514 square feet, as further described **Exhibit "A,"** which is attached hereto and incorporated herein by this reference.
- X. The Goulding's Monument Valley Lodge and Tours Property consist of the following: The real property has been described as a self-contained, full-service resort tourist destination and supporting community area. It is composed of roughly 633.16 acres of fee land and 37.49 acres of leasehold land (Section 25, Township 43 South, Range 15 East, Salt Lake Meridian) for a total of 670.65 acres, more or less. The personal property, improvements, and business assets associated with the real property can be described as follows: 152 lodging units in the hotel, villas, canyon apartments, cabins, luxury home, fourplex guest apartments, duplex guest apartments, and station/airport area. The RV Park and campgrounds included 97 units at the time of inspection by the Appraiser (66 RV spots, 27 tent sites, 3 cabins, and a home), with one additional home to be added in the near future.
- Y. The property is also composed of the following: the upper lodge building, the restaurant, an RV Park and campground, employee housing, two pool houses (one at the main Goulding's Lodge and the other at the campground and RV Park), a restaurant, three exclusive cookout areas, a gift shop, a theatre and two museum buildings (old trading post), a grocery store, a laundromat, a gas station, a car wash area that also features guestrooms for tour drivers, a small airport, a hangar and pilot's apartment, a

sewer lagoon; employee housing and several hiking trials, as well as several improvements that support the operation, and quick-service food and beverage outlets in the grocery store and service station, a guest laundry area at the RV park, several outdoor barbecue areas, a retail area (RV park), a lobby workstation, a grocery store, tour service with vehicles and maintenance shops, retail shops, guest showers, guest laundry, computers, furniture, fixtures, and equipment of the various business centers, storage warehouses and associated shops, elevators, life-safety systems, parking lots, sidewalks, signage, landscaping, administrative offices, and separate guest bath rooms. Excluded from the Property for purchase is the hospital facility and its underlying real estate.