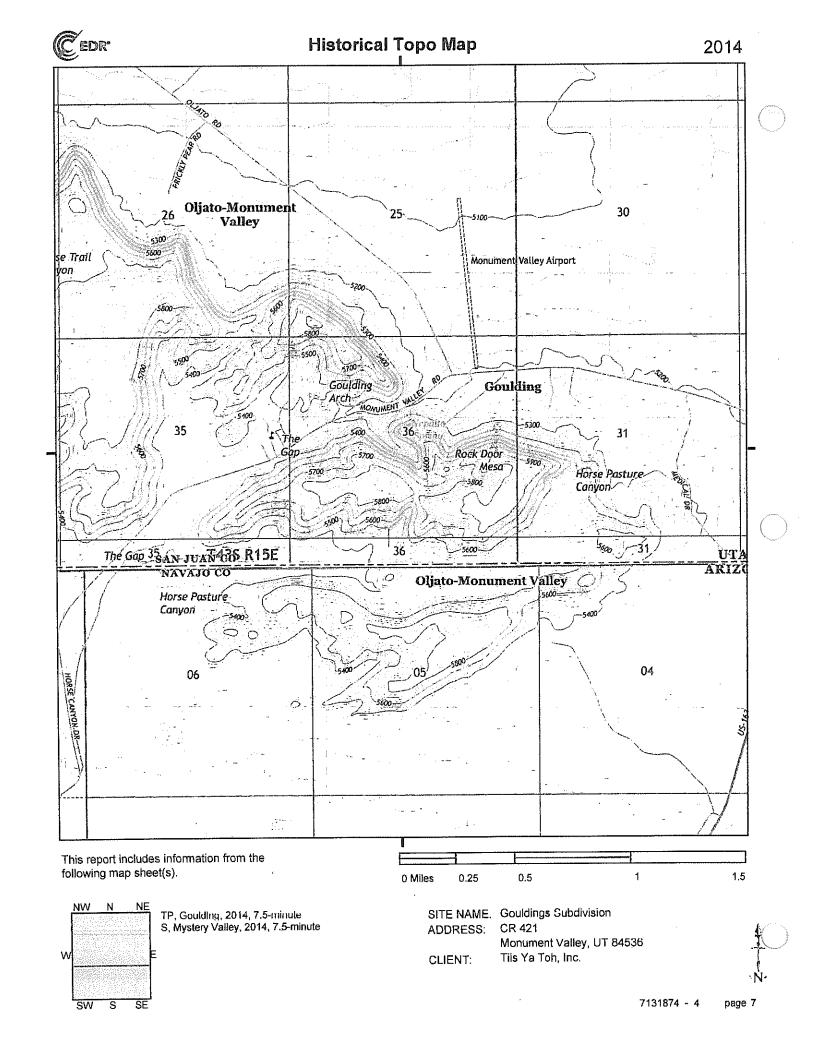

- J. On October 11, 2022, the Navajo Land Department submitted its inspection report, evaluation of the subject Property, and its recommendation to purchase the Goulding's Monument Valley Lodge and Tours Property.
- K. Navajo Land Department's "EVALUATION AND RECOMMENDATION REPORT," dated October 6, 2022, ("NDL's Report") prepared by Mr. Jonathan Begay, Land Agent, NLD, provides the following recommendation: "The acquisition of the Goulding's property will give the Navajo Nation a great opportunity to consolidate Navajo land holdings near Oljato Chapter, Western Navajo Agency. . . The purchase of the property will give the Navajo Nation a greater land base to meet the need for housing, community and economic development, and/or recreational use. The Navajo Nation will also gain control of an internationally known tourist destination which will serve to bring more revenue onto the Navajo Nation. For these reasons, Navajo Land Department highly recommends the purchase from RGJ Corporation of 670 acres, more or less, of fee and leasehold land, for the agreed purchase price of \$59,500,000 plus any closing costs, located near Oljato Chapter, San Juan County, Utah." *Id.* at pg. 11.
- L. The NDL's Report confirms that the real property is composed of 633 acres, more or less, of fee land in Section 36 and 37 acres, more or less, of leasehold land in Section 25, both in Township 43 South, Range 15 East, Salt Lake Meridian, San Juan County, State of Utah, with the property located approximately 6.3 miles southeast of Oljato Chapter.
- M. The NDL's Report further confirms that the north-half of the Property is highly developed with paved roads and various improvements, buildings, cellular towers, and assets described below.
- N. The NDL's Report states that the south-half of the section is mostly vacant with scenic towering mesas and rock formations. "On the very south side of the parcel are three

- W. The fee land, improvements, and business assets of the Seller are situated in Section 36: All, Township 43 South, Range 15 East, Salt Lake Meridian, San Juan County, State of Utah, composed of 670.65 acres, more or less, or 29,213,514 square feet, as further described **Exhibit "A,"** which is attached hereto and incorporated herein by this reference.
- X. The Goulding's Monument Valley Lodge and Tours Property consist of the following: The real property has been described as a self-contained, full-service resort tourist destination and supporting community area. It is composed of roughly 633.16 acres of fee land and 37.49 acres of leasehold land (Section 25, Township 43 South, Range 15 East, Salt Lake Meridian) for a total of 670.65 acres, more or less. The personal property, improvements, and business assets associated with the real property can be described as follows: 152 lodging units in the hotel, villas, canyon apartments, cabins, luxury home, fourplex guest apartments, duplex guest apartments, and station/airport area. The RV Park and campgrounds included 97 units at the time of inspection by the Appraiser (66 RV spots, 27 tent sites, 3 cabins, and a home), with one additional home to be added in the near future.
- Y. The property is also composed of the following: the upper lodge building, the restaurant, an RV Park and campground, employee housing, two pool houses (one at the main Goulding's Lodge and the other at the campground and RV Park), a restaurant, three exclusive cookout areas, a gift shop, a theatre and two museum buildings (old trading post), a grocery store, a laundromat, a gas station, a car wash area that also features guestrooms for tour drivers, a small airport, a hangar and pilot's apartment, a