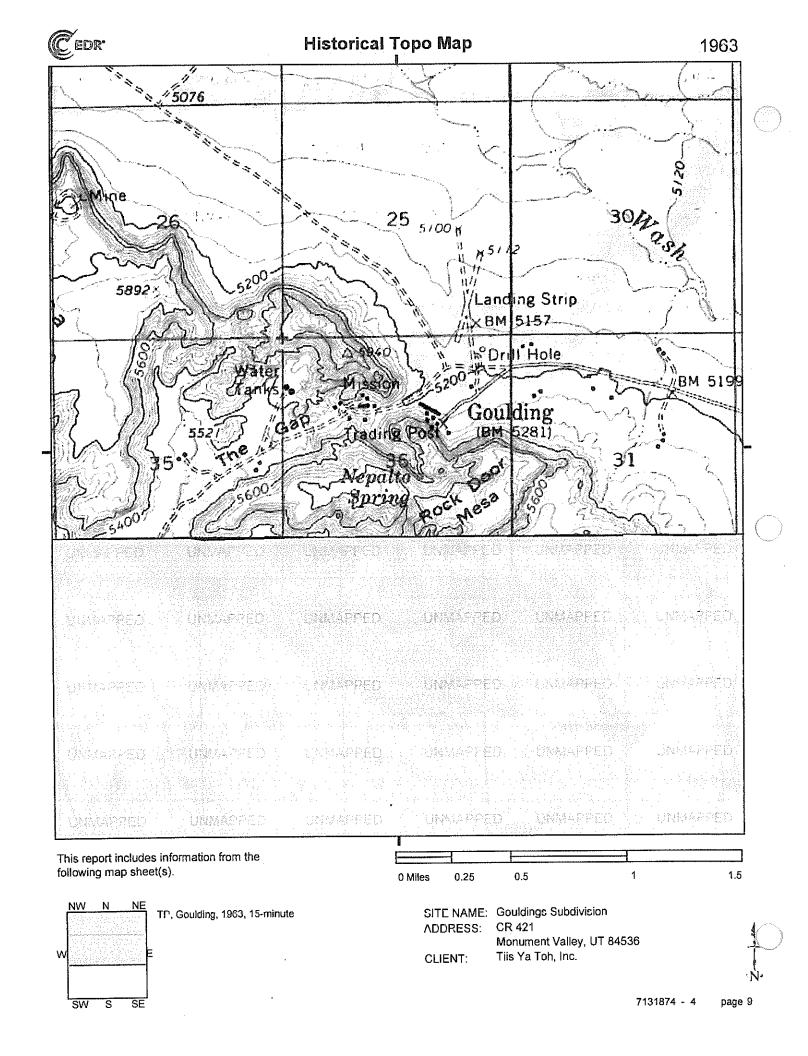

- J. On October 11, 2022, the Navajo Land Department submitted its inspection report, evaluation of the subject Property, and its recommendation to purchase the Goulding's Monument Valley Lodge and Tours Property.
- K. Navajo Land Department's "EVALUATION AND RECOMMENDATION REPORT," dated October 6, 2022, ("NDL's Report") prepared by Mr. Jonathan Begay, Land Agent, NLD, provides the following recommendation: "The acquisition of the Goulding's property will give the Navajo Nation a great opportunity to consolidate Navajo land holdings near Oljato Chapter, Western Navajo Agency. . . The purchase of the property will give the Navajo Nation a greater land base to meet the need for housing, community and economic development, and/or recreational use. The Navajo Nation will also gain control of an internationally known tourist destination which will serve to bring more revenue onto the Navajo Nation. For these reasons, Navajo Land Department highly recommends the purchase from RGJ Corporation of 670 acres, more or less, of fee and leasehold land, for the agreed purchase price of \$59,500,000 plus any closing costs, located near Oljato Chapter, San Juan County, Utah." *Id.* at pg. 11.
- L. The NDL's Report confirms that the real property is composed of 633 acres, more or less, of fee land in Section 36 and 37 acres, more or less, of leasehold land in Section 25, both in Township 43 South, Range 15 East, Salt Lake Meridian, San Juan County, State of Utah, with the property located approximately 6.3 miles southeast of Oljato Chapter.
- M. The NDL's Report further confirms that the north-half of the Property is highly developed with paved roads and various improvements, buildings, cellular towers, and assets described below.
- N. The NDL's Report states that the south-half of the section is mostly vacant with scenic towering mesas and rock formations. "On the very south side of the parcel are three

- cookout/picnic areas. Access to Goulding's is currently from the paved County Road 421. No trash piles or illegal dump sites were observed. The property is served by all utilities: electricity, sewage, water, and internet." *Id.* at pg. 5.
- O. "On the west side of the parcel near the campgrounds and RV park, the property extends slightly onto Navajo Nation trust. . . Usage of the improvements and land are mixed. There are areas for recreational use, retail, lodging, vehicle maintenance and repair, and storage." *Id.* at pg. 8.
- P. Lastly, the NDL's Report states that the 2022 total tax liability amount is \$407,910.56, of which the amount of \$188,824 has been paid.
- Q. 16 N.N.C. § 201 established the Land Acquisition Trust Fund ("LATF") to be managed by the Navajo Land Department for the purchase of lands for the Navajo Nation in accordance with the Navajo Nation Land Acquisition Act, codified at 16 N.N.C. § 1, et seq., and Rules and Regulations adopted by the Resources and Development Committee Resolution No. RDCO-78-16.
- R. The Division of Natural Resources approved the purchase of the Real Property and business assets of Wayland Lafont, Managing Member and Authorized Agent, RGJ Corporation, Executive RV, Inc., and Goulding's Monument Valley Enterprises, LLC, doing business as Goulding's Monument Valley Lodge and Tours, and other associated businesses on December 14, 2022. The Executive Director of the Division of Natural Resources found the proposed real estate and asset purchase to be in conformance with the requirements of Section 4 of the Navajo Nation Land Acquisition Act and Section VI.D.2.a. of the Navajo Nation Land Acquisition Rules and Regulations. A copy of this land acquisition approval letter is attached hereto and incorporated herein as Exhibit "D."
- S. On August 19, 2022, the Navajo Nation, through the Navajo Land Department and the Division of Natural Resources executed a Letter of Intent ("LOI") to purchase the real property and business assets of the aforementioned owners of the Goulding's Monument Valley Lodge and Tours.
- T. On September 14, 2022, Mr. Bernard M. Rethore (Pfarr & Rethore, a Professional Law Corporation), Attorney for RGJ Corporation, Executive RV, Inc., and Goulding's