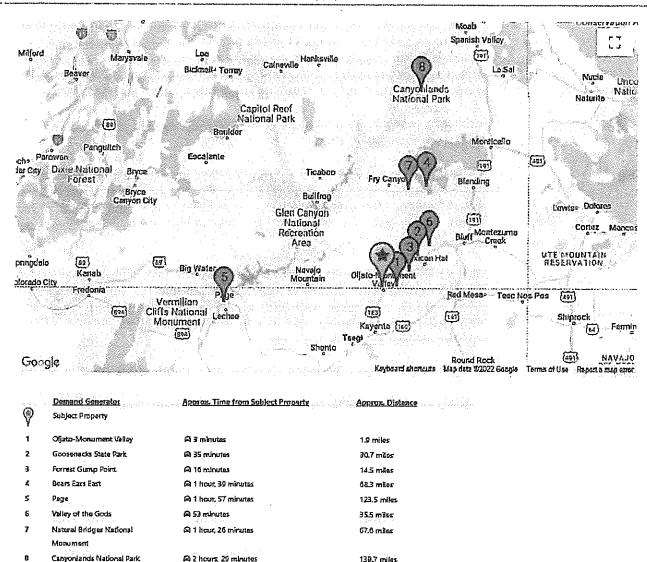

would take place along the southern border of the site, adjacent to the canyon. Overall, the supportive nature of the ancillary offerings and amenities on the subject site are considered appropriate for and conducive to the operation of a resort that is located in a rural area.

#### MAP OF NEIGHBORHOOD



Proximity to Local
Demand Generators
and Attractions

The subject resort property is the area's primary generator of lodging demand; however, additional demand generators are located throughout the region. A sample of these demand generators is reflected on the following map, including respective distances from and drive times to the subject property. Overall, the subject property is well situated with respect to demand generators.



## **ACCESS TO DEMAND GENERATORS AND ATTRACTIONS**



**Utilities** 

According to property ownership, the subject site is served by all necessary utilities.

Soil and Subsoil Conditions

Geological and soil reports were not provided to us or made available for our review during the preparation of this report. We are not qualified to evaluate soil conditions other than by a visual inspection of the surface. We note that a gas station is located on the site; however, no extraordinary conditions were apparent.





Nuisances and Hazards

We were not informed of any site-specific nuisances or hazards, and there were no visible signs of toxic ground contaminants at the time of our inspection. We note that the gas station underwent a comprehensive renovation in 2020, which resulted in moving all gasoline storage to above ground. According to own