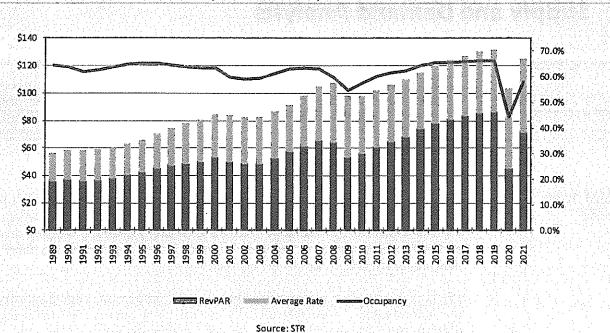

d by the supply and demand trends within the immediate area. However, individual markets are also influenced by conditions in the national lodging market. We have reviewed national lodging trends to provide a context for the forecast of the supply and demand for the subject property's competitive set.

STR is an independent research firm that compiles data on the lodging industry, and this information is routinely used by typical hotel buyers. The following STR diagram presents annual hotel occupancy, average daily rate (ADR), and rooms revenue per available room (RevPAR) data since 1989. RevPAR is calculated by multiplying occupancy by average rate and provides an indication of how well rooms revenue is being maximized.





FIGURE 5-1 NATIONAL OCCUPANCY, AVERAGE RATE, AND REVPAR TRENDS



The preceding chart illustrates the impact of the recessions of the early 1990s, 2000s, the financial crisis of 2008/09, and the recent pandemic on the U.S. lodging industry. In each case, the downturn caused lodging demand to drop, resulting in an occupancy decline. The aggregate average rate (ADR) also fell, as hoteliers used price as a marketing tool to attract demand and support occupancy levels. As occupancy recovered, ADR growth resumed, although the ADR recovery lagged somewhat behind occupancy levels, as price discounts contributed to the initial recovery of demand. Following the financial crisis of the Great Recession, occupancy fell by over eight points, and ADR declined by 5.9%, resulting in an 18.3% decrease in RevPAR. The market recovered steadily thereafter, with occupancy