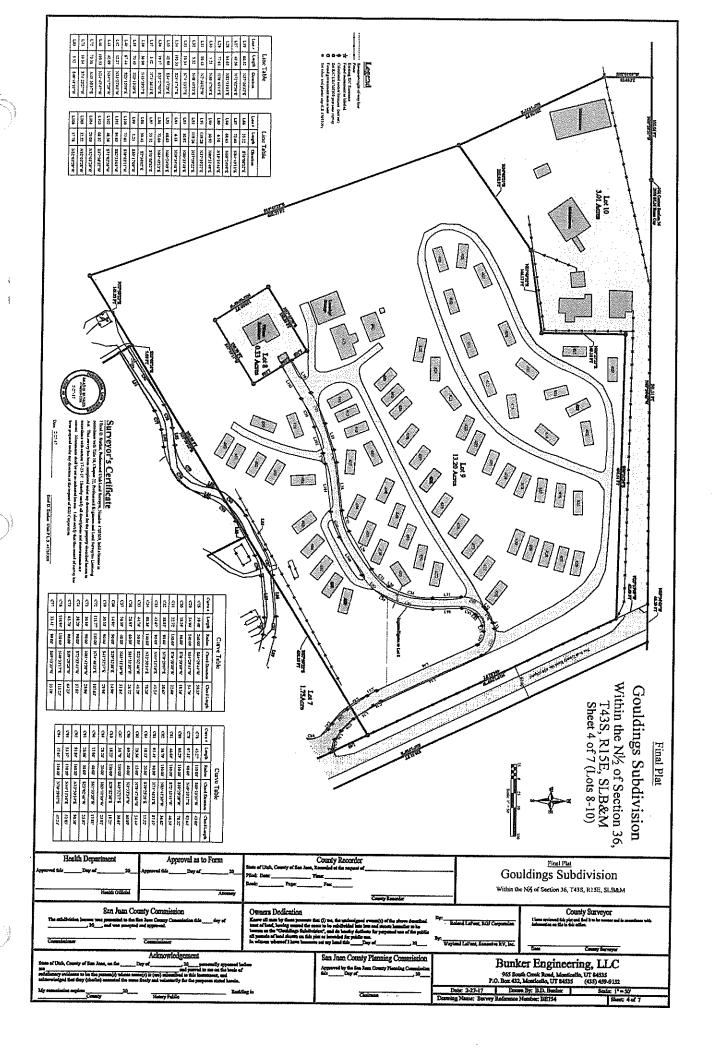

This affects TRACT B

- 21. Narratives, notes, legends, easements, rights-of-way, roads, airport runways and related facilities, and all other provisions and information as set forth in the following plats:
  - a. Entitled "Final Plat Gouldings Subdivision, Within the N1/2 of Section 36, T43S, R15E, SLB&M, Exterior Boundary Lines" filed March 27, 2017 in Book 994 at page 364, Entry No. 133546.
  - b. Entitled "Final Plat Gouldings Subdivision, Within the N1/2 of Section 36, T43S, R15E, SLB&M, Sheet 2 of 7 (Lots 1-3)" filed March 27, 2017 in Book 994 at page 365, Entry No. 133547.
  - c. Entitled "Final Plat Gouldings Subdivision, Within the N1/2 of Section 36, T43S, R15E, SLB&M, Sheet 3 of 7 (Lots 4-7)" filed March 27, 2017 in Book 994 at page 366, Entry No. 133548.
  - d. Entitled "Final Plat Gouldings Subdivision, Within the N1/2 of Section 36, T43S, R15E, SLB&M, Sheet 4 of 7 (Lots 8-10)" filed March 27, 2017 in Book 994 at page 367, Entry No. 133549.
  - e. Entitled "Final Plat Gouldings Subdivision, Within the N1/2 of Section 36, T43S, R15E, SLB&M, Sheet 5 of 7 (Lot 11)" filed March 27, 2017 in Book 994 at page 368, Entry No. 133550.
  - f. Entitled "Final Plat Gouldings Subdivision, Within the N1/2 of Section 36, T43S, R15E, SLB&M, Sheet 6 of 7 (Lots 12-16)" filed March 27, 2017 in Book 994 at page 369, Entry No. 133551.
  - g. Entitled "Final Plat Gouldings Subdivision, Within the N1/2 of Section 36, T43S, R15E, SLB&M, Sheet 7 of 7 (Lots 17-18)" filed March 27, 2017 in Book 994 at page 370, Entry No. 133552.