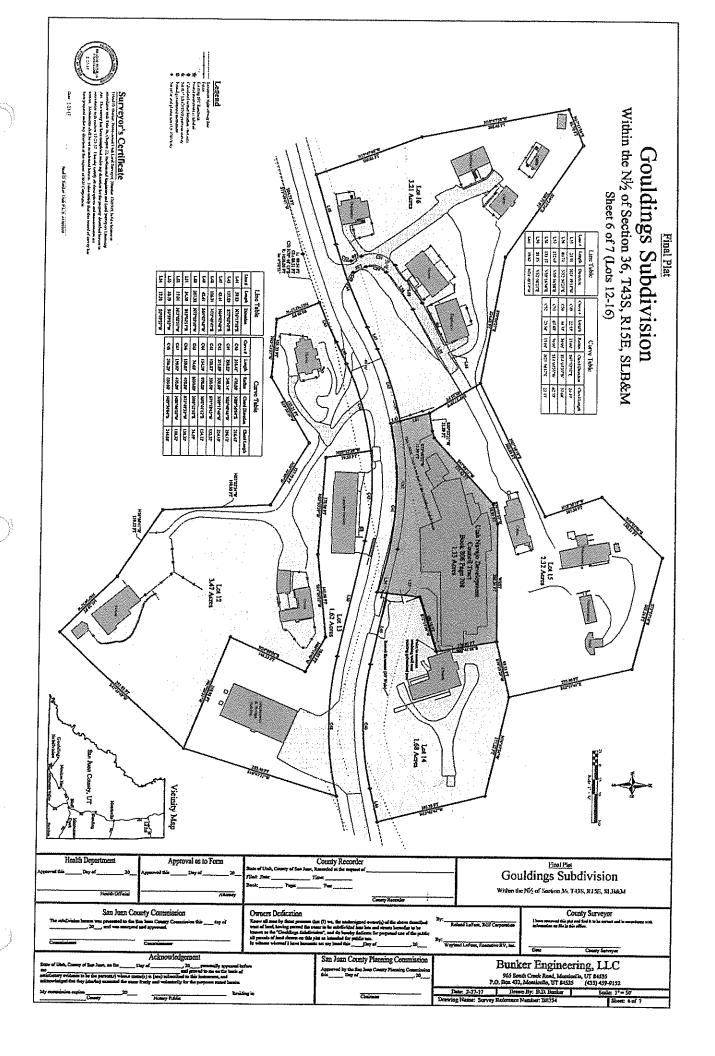

RGJ Corporation, a Utah corporation: TRACT A and TRACT B EXCEPT Lots 8 and 9 in GOULDINGS SUBDIVISION, according to the Final Plat filed March 27, 2017 in Book 994 at page 364, Entry No. 133546 and Sheets 2-7 filed March 27, 2017 in Book 994 at page(s) 365 through 370 as Entry Nos. 133547 through 133552.

### TRACT B:

All Land in GOULDINGS SUBDIVISION, according to the Final Plat filed March 27, 2017 in Book 994 at page 364, Entry No. 133546 and Sheets 2-7 filed March 27, 2017 in Book 994 at page(s) 365 through 370 as Entry Nos. 133547 through 133552.

Parcel Nos: 001220000000, 001220000010, 001220000020, 001220000030, 001220000040, 001220000050, 001220000060, 001220000070, 001220000080, 00122000090, 001220000100, 001220000110, 001220000120, 001220000130, 001220000140, 001220000150, 001220000160, 001220000170, 001220000180

This affects TRACT C

20. Letter regarding Waiver of Certain Subdivision Ordinance Requirements for Gouldings Subdivision dated March 8. 2017 and executed by Brad Bunker, PE, PLS and recorded March 27, 2017 in Book 994 at page 362, Entry No. 133545.

This affects TRACT B

- 21. Narratives, notes, legends, easements, rights-of-way, roads, airport runways and related facilities, and all other provisions and information as set forth in the following plats:
  - a. Entitled "Final Plat Gouldings Subdivision, Within the N1/2 of Section 36, T43S, R15E, SLB&M, Exterior Boundary Lines" filed March 27, 2017 in Book 994 at page 364, Entry No. 133546.
  - b. Entitled "Final Plat Gouldings Subdivision, Within the N1/2 of Section 36, T43S, R15E, SLB&M, Sheet 2 of 7 (Lots 1-3)" filed March 27, 2017 in Book 994 at page 365, Entry No. 133547.
  - c. Entitled "Final Plat Gouldings Subdivision, Within the N1/2 of Section 36, T43S, R15E, SLB&M, Sheet 3 of 7 (Lots 4-7)" filed March 27, 2017 in Book 994 at page 366, Entry No. 133548.
  - d. Entitled "Final Plat Gouldings Subdivision, Within the N1/2 of Section 36, T43S, R15E, SLB&M, Sheet 4 of 7 (Lots 8-10)" filed March 27, 2017 in Book 994 at page 367, Entry No. 133549.
  - e. Entitled "Final Plat Gouldings Subdivision, Within the N1/2 of Section 36, T43S, R15E, SLB&M, Sheet 5 of 7 (Lot 11)" filed March 27, 2017 in Book 994 at page 368, Entry No. 133550.
  - f. Entitled "Final Plat Gouldings Subdivision, Within the N1/2 of Section 36, T43S, R15E, SLB&M, Sheet 6 of 7 (Lots 12-16)" filed March 27, 2017 in Book 994 at page 369, Entry No. 133551.
  - g. Entitled "Final Plat Gouldings Subdivision, Within the N1/2 of Section 36, T43S, R15E, SLB&M, Sheet 7 of 7 (Lots 17-18)" filed March 27, 2017 in Book 994 at page 370, Entry No. 133552.