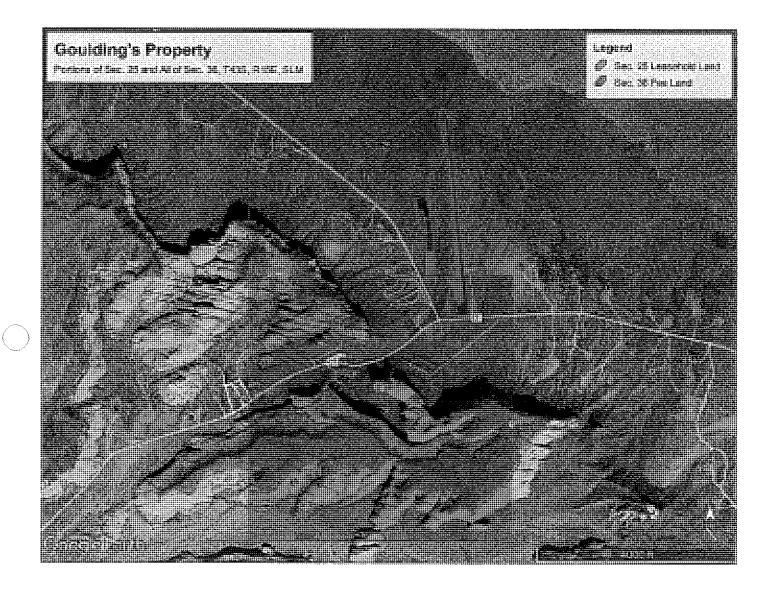

- J. On October 11, 2022, the Navajo Land Department submitted its inspection report, evaluation of the subject Property, and its recommendation to purchase the Goulding's Monument Valley Lodge and Tours Property.
- K. Navajo Land Department's "EVALUATION AND RECOMMENDATION REPORT," dated October 6, 2022, ("NDL's Report") prepared by Mr. Jonathan Begay, Land Agent, NLD, provides the following recommendation: "The acquisition of the Goulding's property will give the Navajo Nation a great opportunity to consolidate Navajo land holdings near Oljato Chapter, Western Navajo Agency. . . The purchase of the property will give the Navajo Nation a greater land base to meet the need for housing, community and economic development, and/or recreational use. The Navajo Nation will also gain control of an internationally known tourist destination which will serve to bring more revenue onto the Navajo Nation. For these reasons, Navajo Land Department highly recommends the purchase from RGJ Corporation of 670 acres, more or less, of fee and leasehold land, for the agreed purchase price of \$59,500,000 plus any closing costs, located near Oljato Chapter, San Juan County, Utah." *Id.* at pg. 11.
- L. The NDL's Report confirms that the real property is composed of 633 acres, more or less, of fee land in Section 36 and 37 acres, more or less, of leasehold land in Section 25, both in Township 43 South, Range 15 East, Salt Lake Meridian, San Juan County, State of Utah, with the property located approximately 6.3 miles southeast of Oljato Chapter.
- M. The NDL's Report further confirms that the north-half of the Property is highly developed with paved roads and various improvements, buildings, cellular towers, and assets described below.
- N. The NDL's Report states that the south-half of the section is mostly vacant with scenic towering mesas and rock formations. "On the very south side of the parcel are three

- W. The fee land, improvements, and business assets of the Seller are situated in Section 36: All, Township 43 South, Range 15 East, Salt Lake Meridian, San Juan County, State of Utah, composed of 670.65 acres, more or less, or 29,213,514 square feet, as further described **Exhibit "A,"** which is attached hereto and incorporated herein by this reference.
- X. The Goulding's Monument Valley Lodge and Tours Property consist of the following: The real property has been described as a self-contained, full-service resort tourist destination and supporting community area. It is composed of roughly 633.16 acres of fee land and 37.49 acres of leasehold land (Section 25, Township 43 South, Range 15 East, Salt Lake Meridian) for a total of 670.65 acres, more or less. The personal property, improvements, and business assets associated with the real property can be described as follows: 152 lodging units in the hotel, villas, canyon apartments, cabins, luxury home, fourplex guest apartments, duplex guest apartments, and station/airport area. The RV Park and campgrounds included 97 units at the time of inspection by the Appraiser (66 RV spots, 27 tent sites, 3 cabins, and a home), with one additional home to be added in the near future.
- Y. The property is also composed of the following: the upper lodge building, the restaurant, an RV Park and campground, employee housing, two pool houses (one at the main Goulding's Lodge and the other at the campground and RV Park), a restaurant, three exclusive cookout areas, a gift shop, a theatre and two museum buildings (old trading post), a grocery store, a laundromat, a gas station, a car wash area that also features guestrooms for tour drivers, a small airport, a hangar and pilot's apartment, a