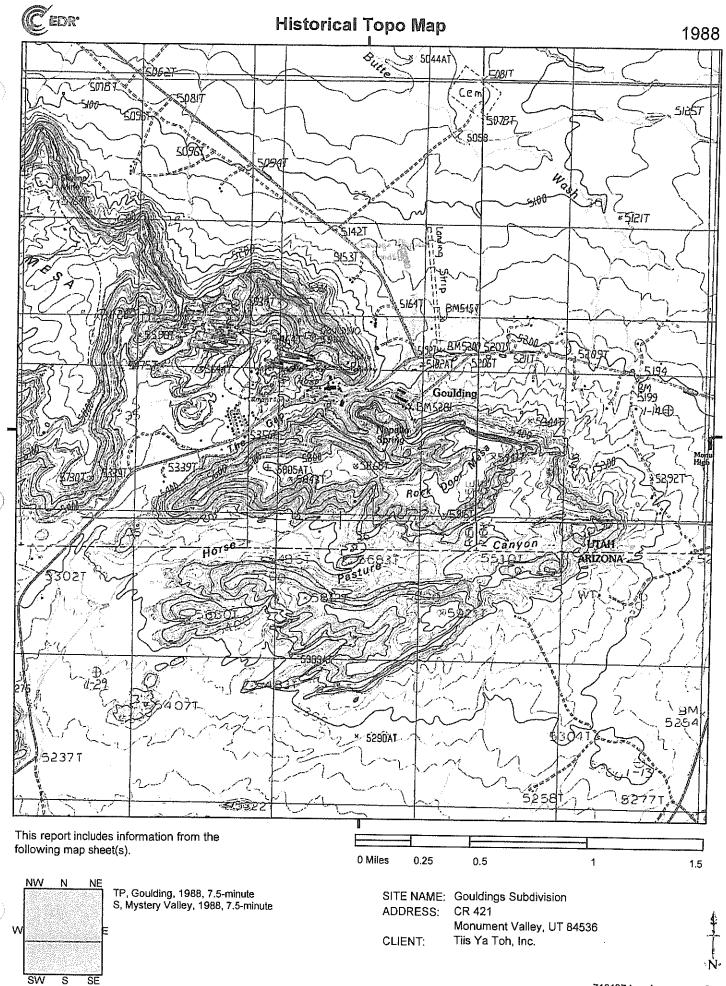

- J. On October 11, 2022, the Navajo Land Department submitted its inspection report, evaluation of the subject Property, and its recommendation to purchase the Goulding's Monument Valley Lodge and Tours Property.
- K. Navajo Land Department's "EVALUATION AND RECOMMENDATION REPORT," dated October 6, 2022, ("NDL's Report") prepared by Mr. Jonathan Begay, Land Agent, NLD, provides the following recommendation: "The acquisition of the Goulding's property will give the Navajo Nation a great opportunity to consolidate Navajo land holdings near Oljato Chapter, Western Navajo Agency. . . The purchase of the property will give the Navajo Nation a greater land base to meet the need for housing, community and economic development, and/or recreational use. The Navajo Nation will also gain control of an internationally known tourist destination which will serve to bring more revenue onto the Navajo Nation. For these reasons, Navajo Land Department highly recommends the purchase from RGJ Corporation of 670 acres, more or less, of fee and leasehold land, for the agreed purchase price of \$59,500,000 plus any closing costs, located near Oljato Chapter, San Juan County, Utah." *Id.* at pg. 11.
- L. The NDL's Report confirms that the real property is composed of 633 acres, more or less, of fee land in Section 36 and 37 acres, more or less, of leasehold land in Section 25, both in Township 43 South, Range 15 East, Salt Lake Meridian, San Juan County, State of Utah, with the property located approximately 6.3 miles southeast of Oljato Chapter.
- M. The NDL's Report further confirms that the north-half of the Property is highly developed with paved roads and various improvements, buildings, cellular towers, and assets described below.
- N. The NDL's Report states that the south-half of the section is mostly vacant with scenic towering mesas and rock formations. "On the very south side of the parcel are three

- cookout/picnic areas. Access to Goulding's is currently from the paved County Road 421. No trash piles or illegal dump sites were observed. The property is served by all utilities: electricity, sewage, water, and internet." *Id.* at pg. 5.
- O. "On the west side of the parcel near the campgrounds and RV park, the property extends slightly onto Navajo Nation trust. . . Usage of the improvements and land are mixed. There are areas for recreational use, retail, lodging, vehicle maintenance and repair, and storage." *Id.* at pg. 8.
- P. Lastly, the NDL's Report states that the 2022 total tax liability amount is \$407,910.56, of which the amount of \$188,824 has been paid.
- Q. 16 N.N.C. § 201 established the Land Acquisition Trust Fund ("LATF") to be managed by the Navajo Land Department for the purchase of lands for the Navajo Nation in accordance with the Navajo Nation Land Acquisition Act, codified at 16 N.N.C. § 1, et seq., and Rules and Regulations adopted by the Resources and Development Committee Resolution No. RDCO-78-16.
- R. The Division of Natural Resources approved the purchase of the Real Property and business assets of Wayland Lafont, Managing Member and Authorized Agent, RGJ Corporation, Executive RV, Inc., and Goulding's Monument Valley Enterprises, LLC, doing business as Goulding's Monument Valley Lodge and Tours, and other associated businesses on December 14, 2022. The Executive Director of the Division of Natural Resources found the proposed real estate and asset purchase to be in conformance with the requirements of Section 4 of the Navajo Nation Land Acquisition Act and Section VI.D.2.a. of the Navajo Nation Land Acquisition Rules and Regulations. A copy of this land acquisition approval letter is attached hereto and incorporated herein as Exhibit "D."
- S. On August 19, 2022, the Navajo Nation, through the Navajo Land Department and the Division of Natural Resources executed a Letter of Intent ("LOI") to purchase the real property and business assets of the aforementioned owners of the Goulding's Monument Valley Lodge and Tours.
- T. On September 14, 2022, Mr. Bernard M. Rethore (Pfarr & Rethore, a Professional Law Corporation), Attorney for RGJ Corporation, Executive RV, Inc., and Goulding's

- W. The fee land, improvements, and business assets of the Seller are situated in Section 36: All, Township 43 South, Range 15 East, Salt Lake Meridian, San Juan County, State of Utah, composed of 670.65 acres, more or less, or 29,213,514 square feet, as further described **Exhibit "A,"** which is attached hereto and incorporated herein by this reference.
- X. The Goulding's Monument Valley Lodge and Tours Property consist of the following: The real property has been described as a self-contained, full-service resort tourist destination and supporting community area. It is composed of roughly 633.16 acres of fee land and 37.49 acres of leasehold land (Section 25, Township 43 South, Range 15 East, Salt Lake Meridian) for a total of 670.65 acres, more or less. The personal property, improvements, and business assets associated with the real property can be described as follows: 152 lodging units in the hotel, villas, canyon apartments, cabins, luxury home, fourplex guest apartments, duplex guest apartments, and station/airport area. The RV Park and campgrounds included 97 units at the time of inspection by the Appraiser (66 RV spots, 27 tent sites, 3 cabins, and a home), with one additional home to be added in the near future.
- Y. The property is also composed of the following: the upper lodge building, the restaurant, an RV Park and campground, employee housing, two pool houses (one at the main Goulding's Lodge and the other at the campground and RV Park), a restaurant, three exclusive cookout areas, a gift shop, a theatre and two museum buildings (old trading post), a grocery store, a laundromat, a gas station, a car wash area that also features guestrooms for tour drivers, a small airport, a hangar and pilot's apartment, a

sewer lagoon; employee housing and several hiking trials, as well as several improvements that support the operation, and quick-service food and beverage outlets in the grocery store and service station, a guest laundry area at the RV park, several outdoor barbecue areas, a retail area (RV park), a lobby workstation, a grocery store, tour service with vehicles and maintenance shops, retail shops, guest showers, guest laundry, computers, furniture, fixtures, and equipment of the various business centers, storage warehouses and associated shops, elevators, life-safety systems, parking lots, sidewalks, signage, landscaping, administrative offices, and separate guest bath rooms. Excluded from the Property for purchase is the hospital facility and its underlying real estate.