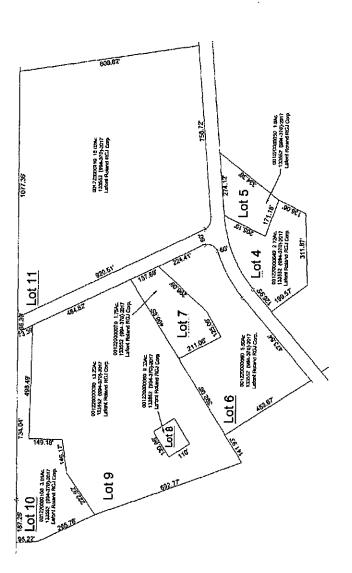

- W. The fee land, improvements, and business assets of the Seller are situated in Section 36: All, Township 43 South, Range 15 East, Salt Lake Meridian, San Juan County, State of Utah, composed of 670.65 acres, more or less, or 29,213,514 square feet, as further described **Exhibit "A,"** which is attached hereto and incorporated herein by this reference.
- X. The Goulding's Monument Valley Lodge and Tours Property consist of the following: The real property has been described as a self-contained, full-service resort tourist destination and supporting community area. It is composed of roughly 633.16 acres of fee land and 37.49 acres of leasehold land (Section 25, Township 43 South, Range 15 East, Salt Lake Meridian) for a total of 670.65 acres, more or less. The personal property, improvements, and business assets associated with the real property can be described as follows: 152 lodging units in the hotel, villas, canyon apartments, cabins, luxury home, fourplex guest apartments, duplex guest apartments, and station/airport area. The RV Park and campgrounds included 97 units at the time of inspection by the Appraiser (66 RV spots, 27 tent sites, 3 cabins, and a home), with one additional home to be added in the near future.
- Y. The property is also composed of the following: the upper lodge building, the restaurant, an RV Park and campground, employee housing, two pool houses (one at the main Goulding's Lodge and the other at the campground and RV Park), a restaurant, three exclusive cookout areas, a gift shop, a theatre and two museum buildings (old trading post), a grocery store, a laundromat, a gas station, a car wash area that also features guestrooms for tour drivers, a small airport, a hangar and pilot's apartment, a

sewer lagoon; employee housing and several hiking trials, as well as several improvements that support the operation, and quick-service food and beverage outlets in the grocery store and service station, a guest laundry area at the RV park, several outdoor barbecue areas, a retail area (RV park), a lobby workstation, a grocery store, tour service with vehicles and maintenance shops, retail shops, guest showers, guest laundry, computers, furniture, fixtures, and equipment of the various business centers, storage warehouses and associated shops, elevators, life-safety systems, parking lots, sidewalks, signage, landscaping, administrative offices, and separate guest bath rooms. Excluded from the Property for purchase is the hospital facility and its underlying real estate.

RGJ Corporation, a Utah corporation: TRACT A and TRACT B EXCEPT Lots 8 and 9 in GOULDINGS SUBDIVISION, according to the Final Plat filed March 27, 2017 in Book 994 at page 364, Entry No. 133546 and Sheets 2-7 filed March 27, 2017 in Book 994 at page(s) 365 through 370 as Entry Nos. 133547 through 133552.

Executive RV. Inc., a Utah corporation: The part of TRACT B which is Lots 8 and 9, GOULDINGS SUBDIVISION, according to the Final Plat filed March 27, 2017 in Book 994 at page 364, Entry No. 133546 and Sheets 2-7 filed March 27, 2017 in Book 994 at page(s) 365 through 370 as Entry Nos. 133547 through 133552.

Utah Navaio Development Council, a Utah non-profit corporation: TRACT C

5. The Land is described as follows:

SEE EXHIBIT "A" ATTACHED HERETO AND MADE A PART HEREOF

STEWART TITLE GUARANTY COMPANY

This page is only a part of a 2021 ALTA® Commitment for Title Insurance. This Commitment is not valid without the Notice; the Commitment to Issue Policy; the Commitment Conditions; Schedule A; Schedule B, Part I - Requirements; and Schedule B, Part II - Exceptions; and a countersignature by the Company or its issuing agent that may be in electronic form.

### TRACT A:

Township 43 South, Range 15 East, SLM, Section 36: ALL

LESS TRACT B and TRACT C

Parcel No for the included tract 43S15E360000

EXCEPTING from the included tract all coal and other minerals

### TRACT B:

All Land in GOULDINGS SUBDIVISION, according to the Final Plat filed March 27, 2017 in Book 994 at page 364, Entry No. 133546 and Sheets 2-7 filed March 27, 2017 in Book 994 at page(s) 365 through 370 as Entry Nos. 133547 through 133552.

Parcel Nos: 001220000000, 001220000010, 001220000020, 001220000030, 001220000040, 001220000050, 001220000060, 001220000070, 001220000080, 00122000090, 001220000100, 001220000110, 001220000120, 001220000130, 001220000140, 001220000150, 001220000160, 001220000170, 001220000180

**EXCEPTING** all coal and other minerals

### TRACT C:

Beginning on the North side of a paved road at a point which bears South 1721.42 feet and East 1587.81 feet from the Northwest corner of Section 36, Township 43 South, Range 15 East, SLB&M; and running thence North 15°02'11" West a distance of 71.43 feet to a corner; thence North 80°53'21" East 31.89 feet to a corner; thence North 73°49'53" East 11.99 feet to a corner; thence North 47°48'12" East 155.42 feet to a corner; thence North 76°37'52" East 35.81 feet to a corner; thence East 206.24 feet to a corner; thence South 9°41'38" East 106.65 feet to a corner; thence South 72°15'36" West 100.10 feet to a corner; thence South 5°59'53" West 76.37 feet to a corner on the North side of a paved road; thence Westerly along the North side of the aforesaid approximately 302.00 feet to the point of beginning.

Parcel No. 43S15E364200

**EXCEPTING** all coal and other minerals

This page is only a part of a 2021 ALTA® Commitment for Title Insurance. This Commitment is not valid without the Notice; the Commitment to Issue Policy; the Commitment Conditions; Schedule A; Schedule B, Part I - Requirements; and Schedule B, Part II - Exceptions; and a countersignature by the Company or its issuing agent that may be in electronic form.