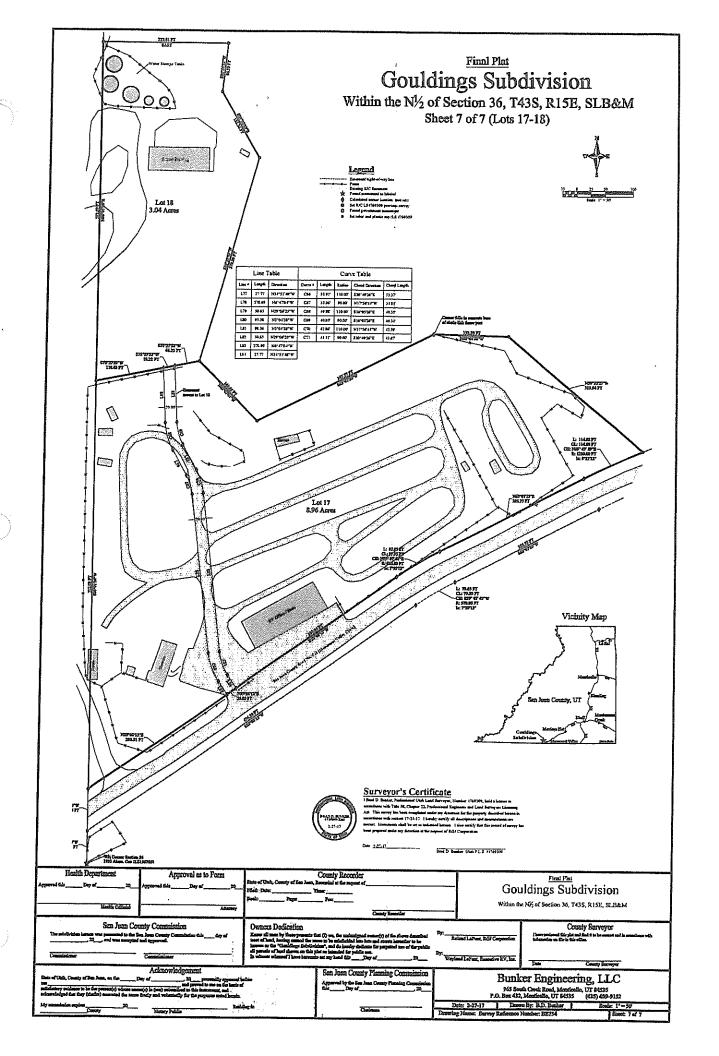

This affects TRACT B

- 21. Narratives, notes, legends, easements, rights-of-way, roads, airport runways and related facilities, and all other provisions and information as set forth in the following plats:
  - a. Entitled "Final Plat Gouldings Subdivision, Within the N1/2 of Section 36, T43S, R15E, SLB&M, Exterior Boundary Lines" filed March 27, 2017 in Book 994 at page 364, Entry No. 133546.
  - b. Entitled "Final Plat Gouldings Subdivision, Within the N1/2 of Section 36, T43S, R15E, SLB&M, Sheet 2 of 7 (Lots 1-3)" filed March 27, 2017 in Book 994 at page 365, Entry No. 133547.
  - c. Entitled "Final Plat Gouldings Subdivision, Within the N1/2 of Section 36, T43S, R15E, SLB&M, Sheet 3 of 7 (Lots 4-7)" filed March 27, 2017 in Book 994 at page 366, Entry No. 133548.
  - d. Entitled "Final Plat Gouldings Subdivision, Within the N1/2 of Section 36, T43S, R15E, SLB&M, Sheet 4 of 7 (Lots 8-10)" filed March 27, 2017 in Book 994 at page 367, Entry No. 133549.
  - e. Entitled "Final Plat Gouldings Subdivision, Within the N1/2 of Section 36, T43S, R15E, SLB&M, Sheet 5 of 7 (Lot 11)" filed March 27, 2017 in Book 994 at page 368, Entry No. 133550.
  - f. Entitled "Final Plat Gouldings Subdivision, Within the N1/2 of Section 36, T43S, R15E, SLB&M, Sheet 6 of 7 (Lots 12-16)" filed March 27, 2017 in Book 994 at page 369, Entry No. 133551.
  - g. Entitled "Final Plat Gouldings Subdivision, Within the N1/2 of Section 36, T43S, R15E, SLB&M, Sheet 7 of 7 (Lots 17-18)" filed March 27, 2017 in Book 994 at page 370, Entry No. 133552.