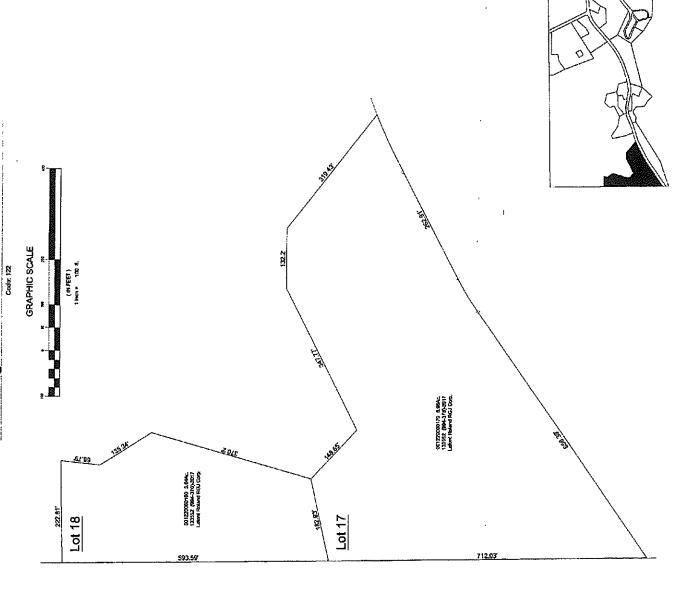

This affects TRACT B

- 21. Narratives, notes, legends, easements, rights-of-way, roads, airport runways and related facilities, and all other provisions and information as set forth in the following plats:
  - a. Entitled "Final Plat Gouldings Subdivision, Within the N1/2 of Section 36, T43S, R15E, SLB&M, Exterior Boundary Lines" filed March 27, 2017 in Book 994 at page 364, Entry No. 133546.
  - b. Entitled "Final Plat Gouldings Subdivision, Within the N1/2 of Section 36, T43S, R15E, SLB&M, Sheet 2 of 7 (Lots 1-3)" filed March 27, 2017 in Book 994 at page 365, Entry No. 133547.
  - c. Entitled "Final Plat Gouldings Subdivision, Within the N1/2 of Section 36, T43S, R15E, SLB&M, Sheet 3 of 7 (Lots 4-7)" filed March 27, 2017 in Book 994 at page 366, Entry No. 133548.
  - d. Entitled "Final Plat Gouldings Subdivision, Within the N1/2 of Section 36, T43S, R15E, SLB&M, Sheet 4 of 7 (Lots 8-10)" filed March 27, 2017 in Book 994 at page 367, Entry No. 133549.
  - e. Entitled "Final Plat Gouldings Subdivision, Within the N1/2 of Section 36, T43S, R15E, SLB&M, Sheet 5 of 7 (Lot 11)" filed March 27, 2017 in Book 994 at page 368, Entry No. 133550.
  - f. Entitled "Final Plat Gouldings Subdivision, Within the N1/2 of Section 36, T43S, R15E, SLB&M, Sheet 6 of 7 (Lots 12-16)" filed March 27, 2017 in Book 994 at page 369, Entry No. 133551.
  - g. Entitled "Final Plat Gouldings Subdivision, Within the N1/2 of Section 36, T43S, R15E, SLB&M, Sheet 7 of 7 (Lots 17-18)" filed March 27, 2017 in Book 994 at page 370, Entry No. 133552.