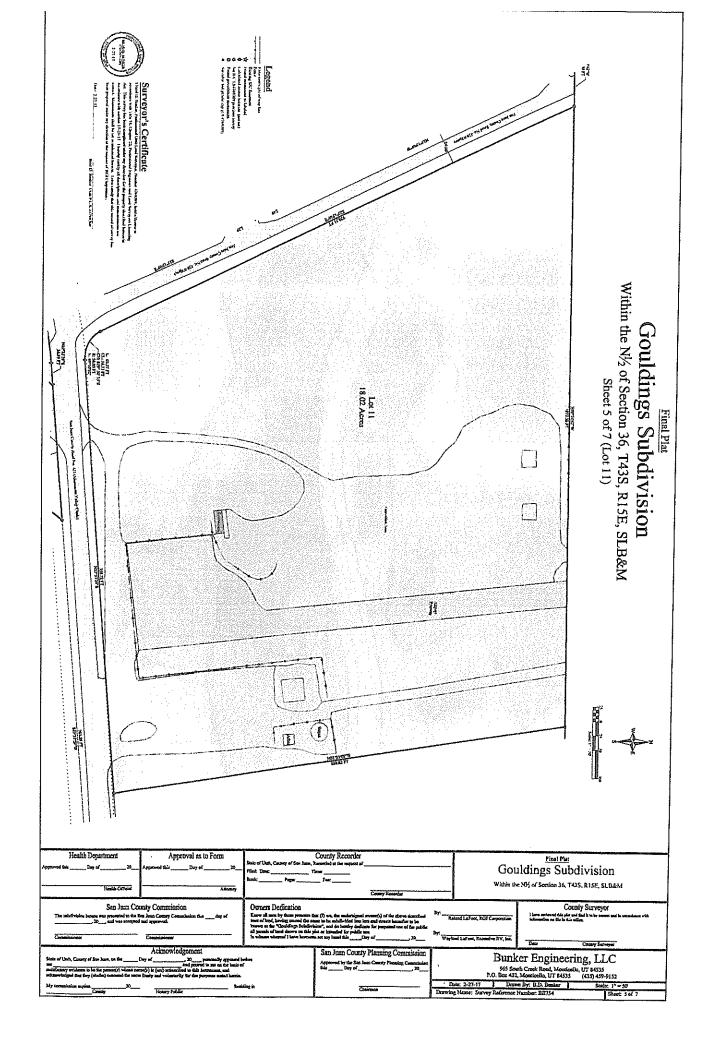

This affects TRACT B

- 21. Narratives, notes, legends, easements, rights-of-way, roads, airport runways and related facilities, and all other provisions and information as set forth in the following plats:
  - a. Entitled "Final Plat Gouldings Subdivision, Within the N1/2 of Section 36, T43S, R15E, SLB&M, Exterior Boundary Lines" filed March 27, 2017 in Book 994 at page 364, Entry No. 133546.
  - b. Entitled "Final Plat Gouldings Subdivision, Within the N1/2 of Section 36, T43S, R15E, SLB&M, Sheet 2 of 7 (Lots 1-3)" filed March 27, 2017 in Book 994 at page 365, Entry No. 133547.
  - c. Entitled "Final Plat Gouldings Subdivision, Within the N1/2 of Section 36, T43S, R15E, SLB&M, Sheet 3 of 7 (Lots 4-7)" filed March 27, 2017 in Book 994 at page 366, Entry No. 133548.
  - d. Entitled "Final Plat Gouldings Subdivision, Within the N1/2 of Section 36, T43S, R15E, SLB&M, Sheet 4 of 7 (Lots 8-10)" filed March 27, 2017 in Book 994 at page 367, Entry No. 133549.
  - e. Entitled "Final Plat Gouldings Subdivision, Within the N1/2 of Section 36, T43S, R15E, SLB&M, Sheet 5 of 7 (Lot 11)" filed March 27, 2017 in Book 994 at page 368, Entry No. 133550.
  - f. Entitled "Final Plat Gouldings Subdivision, Within the N1/2 of Section 36, T43S, R15E, SLB&M, Sheet 6 of 7 (Lots 12-16)" filed March 27, 2017 in Book 994 at page 369, Entry No. 133551.
  - g. Entitled "Final Plat Gouldings Subdivision, Within the N1/2 of Section 36, T43S, R15E, SLB&M, Sheet 7 of 7 (Lots 17-18)" filed March 27, 2017 in Book 994 at page 370, Entry No. 133552.