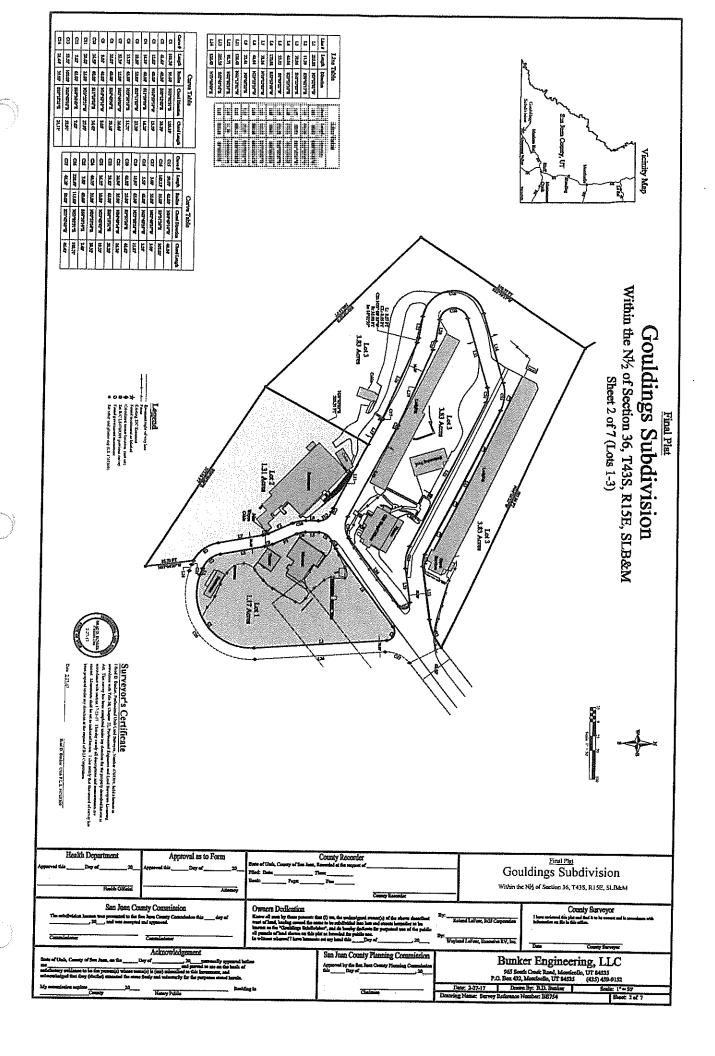

This affects TRACT B

- 21. Narratives, notes, legends, easements, rights-of-way, roads, airport runways and related facilities, and all other provisions and information as set forth in the following plats:
  - a. Entitled "Final Plat Gouldings Subdivision, Within the N1/2 of Section 36, T43S, R15E, SLB&M, Exterior Boundary Lines" filed March 27, 2017 in Book 994 at page 364, Entry No. 133546.
  - b. Entitled "Final Plat Gouldings Subdivision, Within the N1/2 of Section 36, T43S, R15E, SLB&M, Sheet 2 of 7 (Lots 1-3)" filed March 27, 2017 in Book 994 at page 365, Entry No. 133547.
  - c. Entitled "Final Plat Gouldings Subdivision, Within the N1/2 of Section 36, T43S, R15E, SLB&M, Sheet 3 of 7 (Lots 4-7)" filed March 27, 2017 in Book 994 at page 366, Entry No. 133548.
  - d. Entitled "Final Plat Gouldings Subdivision, Within the N1/2 of Section 36, T43S, R15E, SLB&M, Sheet 4 of 7 (Lots 8-10)" filed March 27, 2017 in Book 994 at page 367, Entry No. 133549.
  - e. Entitled "Final Plat Gouldings Subdivision, Within the N1/2 of Section 36, T43S, R15E, SLB&M, Sheet 5 of 7 (Lot 11)" filed March 27, 2017 in Book 994 at page 368, Entry No. 133550.
  - f. Entitled "Final Plat Gouldings Subdivision, Within the N1/2 of Section 36, T43S, R15E, SLB&M, Sheet 6 of 7 (Lots 12-16)" filed March 27, 2017 in Book 994 at page 369, Entry No. 133551.
  - g. Entitled "Final Plat Gouldings Subdivision, Within the N1/2 of Section 36, T43S, R15E, SLB&M, Sheet 7 of 7 (Lots 17-18)" filed March 27, 2017 in Book 994 at page 370, Entry No. 133552.