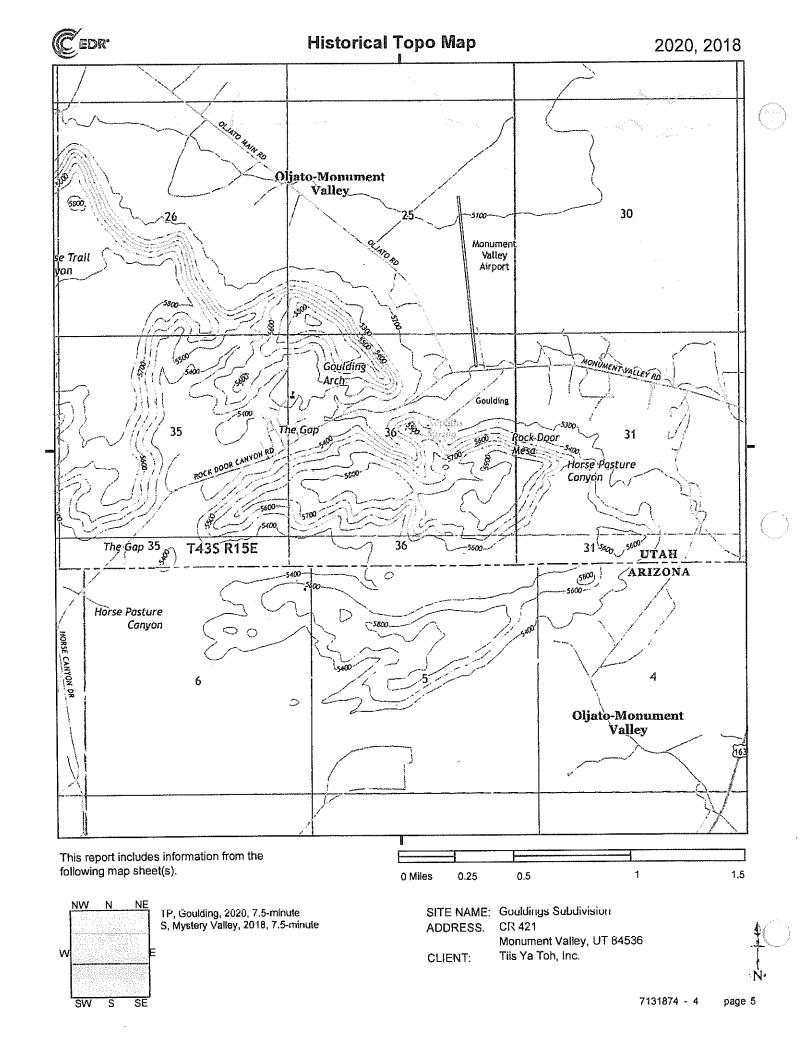

- J. On October 11, 2022, the Navajo Land Department submitted its inspection report, evaluation of the subject Property, and its recommendation to purchase the Goulding's Monument Valley Lodge and Tours Property.
- K. Navajo Land Department's "EVALUATION AND RECOMMENDATION REPORT," dated October 6, 2022, ("NDL's Report") prepared by Mr. Jonathan Begay, Land Agent, NLD, provides the following recommendation: "The acquisition of the Goulding's property will give the Navajo Nation a great opportunity to consolidate Navajo land holdings near Oljato Chapter, Western Navajo Agency. . . The purchase of the property will give the Navajo Nation a greater land base to meet the need for housing, community and economic development, and/or recreational use. The Navajo Nation will also gain control of an internationally known tourist destination which will serve to bring more revenue onto the Navajo Nation. For these reasons, Navajo Land Department highly recommends the purchase from RGJ Corporation of 670 acres, more or less, of fee and leasehold land, for the agreed purchase price of \$59,500,000 plus any closing costs, located near Oljato Chapter, San Juan County, Utah." *Id.* at pg. 11.
- L. The NDL's Report confirms that the real property is composed of 633 acres, more or less, of fee land in Section 36 and 37 acres, more or less, of leasehold land in Section 25, both in Township 43 South, Range 15 East, Salt Lake Meridian, San Juan County, State of Utah, with the property located approximately 6.3 miles southeast of Oljato Chapter.
- M. The NDL's Report further confirms that the north-half of the Property is highly developed with paved roads and various improvements, buildings, cellular towers, and assets described below.
- N. The NDL's Report states that the south-half of the section is mostly vacant with scenic towering mesas and rock formations. "On the very south side of the parcel are three

- W. The fee land, improvements, and business assets of the Seller are situated in Section 36: All, Township 43 South, Range 15 East, Salt Lake Meridian, San Juan County, State of Utah, composed of 670.65 acres, more or less, or 29,213,514 square feet, as further described **Exhibit "A,"** which is attached hereto and incorporated herein by this reference.
- X. The Goulding's Monument Valley Lodge and Tours Property consist of the following: The real property has been described as a self-contained, full-service resort tourist destination and supporting community area. It is composed of roughly 633.16 acres of fee land and 37.49 acres of leasehold land (Section 25, Township 43 South, Range 15 East, Salt Lake Meridian) for a total of 670.65 acres, more or less. The personal property, improvements, and business assets associated with the real property can be described as follows: 152 lodging units in the hotel, villas, canyon apartments, cabins, luxury home, fourplex guest apartments, duplex guest apartments, and station/airport area. The RV Park and campgrounds included 97 units at the time of inspection by the Appraiser (66 RV spots, 27 tent sites, 3 cabins, and a home), with one additional home to be added in the near future.
- Y. The property is also composed of the following: the upper lodge building, the restaurant, an RV Park and campground, employee housing, two pool houses (one at the main Goulding's Lodge and the other at the campground and RV Park), a restaurant, three exclusive cookout areas, a gift shop, a theatre and two museum buildings (old trading post), a grocery store, a laundromat, a gas station, a car wash area that also features guestrooms for tour drivers, a small airport, a hangar and pilot's apartment, a