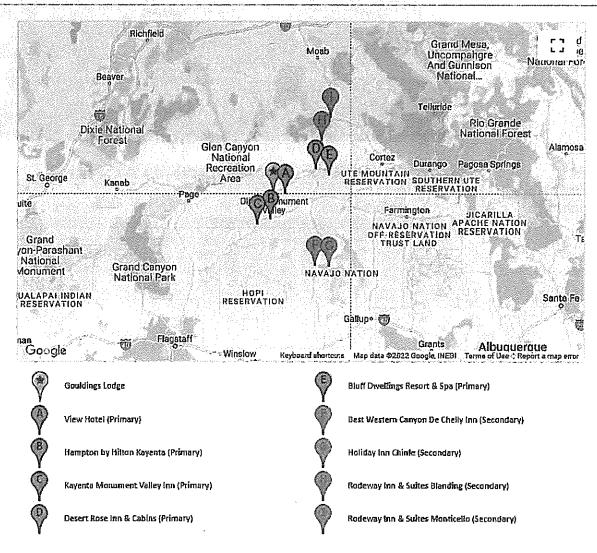

14 %                   | 714                | 61.6 %             | \$155.72            | \$95.89           | 768      | 41.1 %       | \$153.36            | \$62.58        | 100.0 %                  | 100.0 %                                    |
| * Specific occupancy and overage rate data were utilized in our analysis, but are presented in ranges in the above table for the purposes of confidentiality. | data were utilize  | d in our analysis, but      | are presented in , | ranges in the abov | e toble for the pur | coses of confiden | trality. |              |                     |                |                          |                                            |



The following map illustrates the locations of the subject property and its competitors.

## **MAP OF COMPETITION**



Our survey of the primarily competitive hotels in the local market shows a range of lodging types and facilities. Descriptions of our findings are presented below. Pictures were either taken during our inspection, from the hotel's website, or from available images online.



# PRIMARY COMPETITOR #1 - VIEW HOTEL



View Hotel Indian Route 42 Oljato-Monument Valley, AZ

FIGURE 5-14 ESTIMATED HISTORICAL OPERATING STATISTICS

| Wtd. Annual     | rvania un in 16 kapitalah beritika |               |               | Occupancy   | Yield       |
|-----------------|------------------------------------|---------------|---------------|-------------|-------------|
| Year Room Count | Occupancy                          | Average Rate  | RevPAR        | Penetration | Penetration |
| Est. 2017 95    | 7