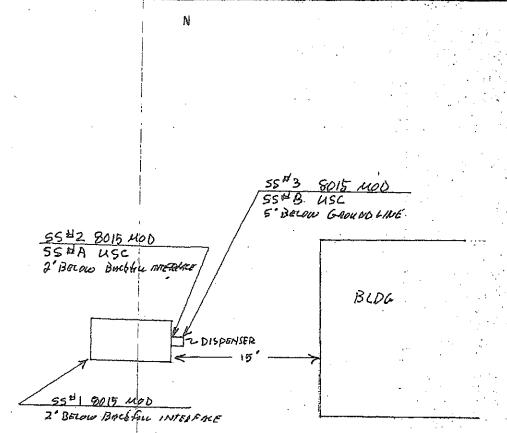

|                        |                     |                                         |
|                                        |                      |                                  |                        | ·                      | :                   |                                         |
|                                        |                      |                                  |                        |                        |                     |                                         |
|                                        |                      |                                  | l                      |                        |                     |                                         |

LocationID No. Drawn By New Famuroscu Date: 6-17-90



NOTE: Indicate sample locations and depths.
Indicate tank number that corresponds with information given on page 1 of the Closure Plan.

15 90%

|