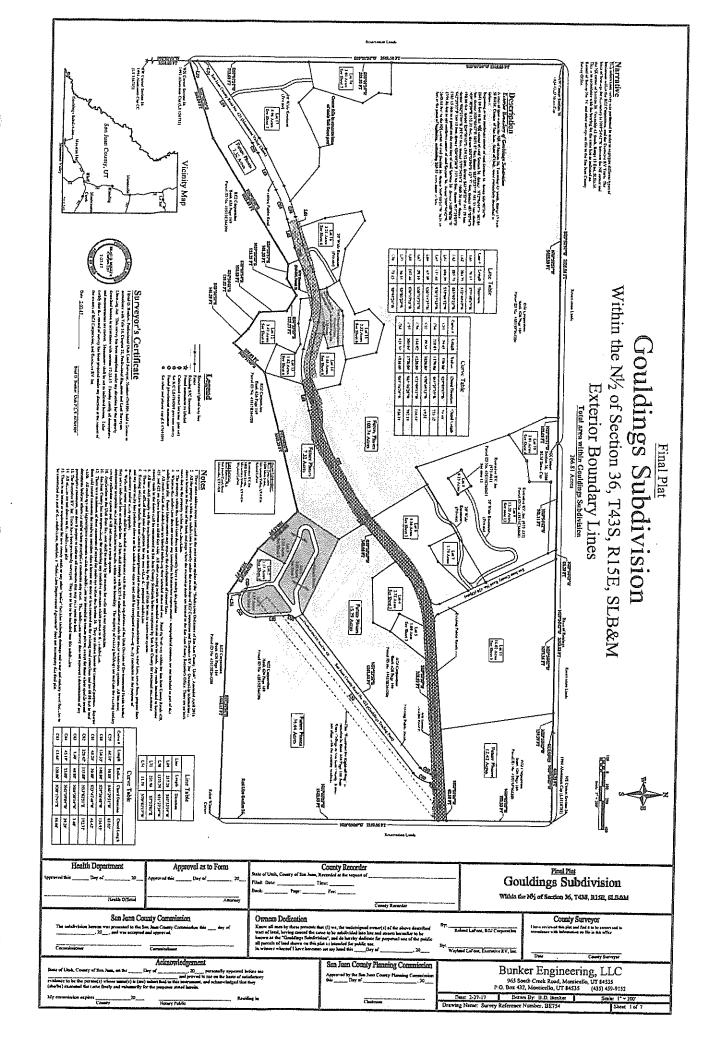

RGJ Corporation, a Utah corporation: TRACT A and TRACT B EXCEPT Lots 8 and 9 in GOULDINGS SUBDIVISION, according to the Final Plat filed March 27, 2017 in Book 994 at page 364, Entry No. 133546 and Sheets 2-7 filed March 27, 2017 in Book 994 at page(s) 365 through 370 as Entry Nos. 133547 through 133552.

Executive RV. Inc., a Utah corporation: The part of TRACT B which is Lots 8 and 9, GOULDINGS SUBDIVISION, according to the Final Plat filed March 27, 2017 in Book 994 at page 364, Entry No. 133546 and Sheets 2-7 filed March 27, 2017 in Book 994 at page(s) 365 through 370 as Entry Nos. 133547 through 133552.

### TRACT A:

Township 43 South, Range 15 East, SLM, Section 36: ALL

LESS TRACT B and TRACT C

Parcel No for the included tract 43S15E360000

EXCEPTING from the included tract all coal and other minerals

### TRACT B:

All Land in GOULDINGS SUBDIVISION, according to the Final Plat filed March 27, 2017 in Book 994 at page 364, Entry No. 133546 and Sheets 2-7 filed March 27, 2017 in Book 994 at page(s) 365 through 370 as Entry Nos. 133547 through 133552.

Parcel Nos: 001220000000, 001220000010, 001220000020, 001220000030, 001220000040, 001220000050, 001220000060, 001220000070, 001220000080, 00122000090, 001220000100, 001220000110, 001220000120, 001220000130, 001220000140, 001220000150, 001220000160, 001220000170, 001220000180

**EXCEPTING** all coal and other minerals

### TRACT C:

Beginning on the North side of a paved road at a point which bears South 1721.42 feet and East 1587.81 feet from the Northwest corner of Section 36, Township 43 South, Range 15 East, SLB&M; and running thence North 15°02'11" West a distance of 71.43 feet to a corner; thence North 80°53'21" East 31.89 feet to a corner; thence North 73°49'53" East 11.99 feet to a corner; thence North 47°48'12" East 155.42 feet to a corner; thence North 76°37'52" East 35.81 feet to a corner; thence East 206.24 feet to a corner; thence South 9°41'38" East 106.65 feet to a corner; thence South 72°15'36" West 100.10 feet to a corner; thence South 5°59'53" West 76.37 feet to a corner on the North side of a paved road; thence Westerly along the North side of the aforesaid approximately 302.00 feet to the point of beginning.

Parcel No. 43S15E364200

**EXCEPTING** all coal and other minerals

This page is only a part of a 2021 ALTA® Commitment for Title Insurance. This Commitment is not valid without the Notice; the Commitment to Issue Policy; the Commitment Conditions; Schedule A; Schedule B, Part I - Requirements; and Schedule B, Part II - Exceptions; and a countersignature by the Company or its issuing agent that may be in electronic form.

This affects TRACT C

20. Letter regarding Waiver of Certain Subdivision Ordinance Requirements for Gouldings Subdivision dated March 8. 2017 and executed by Brad Bunker, PE, PLS and recorded March 27, 2017 in Book 994 at page 362, Entry No. 133545.

This affects TRACT B

- 21. Narratives, notes, legends, easements, rights-of-way, roads, airport runways and related facilities, and all other provisions and information as set forth in the following plats:
  - a. Entitled "Final Plat Gouldings Subdivision, Within the N1/2 of Section 36, T43S, R15E, SLB&M, Exterior Boundary Lines" filed March 27, 2017 in Book 994 at page 364, Entry No. 133546.
  - b. Entitled "Final Plat Gouldings Subdivision, Within the N1/2 of Section 36, T43S, R15E, SLB&M, Sheet 2 of 7 (Lots 1-3)" filed March 27, 2017 in Book 994 at page 365, Entry No. 133547.
  - c. Entitled "Final Plat Gouldings Subdivision, Within the N1/2 of Section 36, T43S, R15E, SLB&M, Sheet 3 of 7 (Lots 4-7)" filed March 27, 2017 in Book 994 at page 366, Entry No. 133548.
  - d. Entitled "Final Plat Gouldings Subdivision, Within the N1/2 of Section 36, T43S, R15E, SLB&M, Sheet 4 of 7 (Lots 8-10)" filed March 27, 2017 in Book 994 at page 367, Entry No. 133549.
  - e. Entitled "Final Plat Gouldings Subdivision, Within the N1/2 of Section 36, T43S, R15E, SLB&M, Sheet 5 of 7 (Lot 11)" filed March 27, 2017 in Book 994 at page 368, Entry No. 133550.
  - f. Entitled "Final Plat Gouldings Subdivision, Within the N1/2 of Section 36, T43S, R15E, SLB&M, Sheet 6 of 7 (Lots 12-16)" filed March 27, 2017 in Book 994 at page 369, Entry No. 133551.
  - g. Entitled "Final Plat Gouldings Subdivision, Within the N1/2 of Section 36, T43S, R15E, SLB&M, Sheet 7 of 7 (Lots 17-18)" filed March 27, 2017 in Book 994 at page 370, Entry No. 133552.