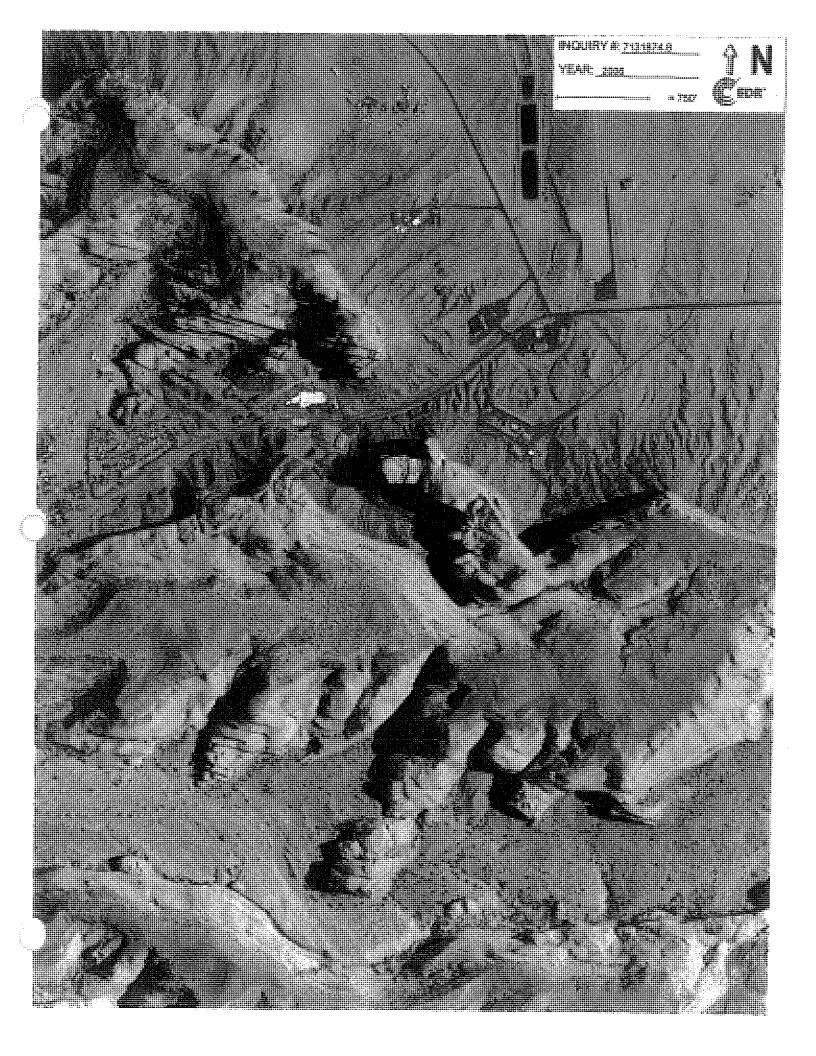

- J. On October 11, 2022, the Navajo Land Department submitted its inspection report, evaluation of the subject Property, and its recommendation to purchase the Goulding's Monument Valley Lodge and Tours Property.
- K. Navajo Land Department's "EVALUATION AND RECOMMENDATION REPORT," dated October 6, 2022, ("NDL's Report") prepared by Mr. Jonathan Begay, Land Agent, NLD, provides the following recommendation: "The acquisition of the Goulding's property will give the Navajo Nation a great opportunity to consolidate Navajo land holdings near Oljato Chapter, Western Navajo Agency. . . The purchase of the property will give the Navajo Nation a greater land base to meet the need for housing, community and economic development, and/or recreational use. The Navajo Nation will also gain control of an internationally known tourist destination which will serve to bring more revenue onto the Navajo Nation. For these reasons, Navajo Land Department highly recommends the purchase from RGJ Corporation of 670 acres, more or less, of fee and leasehold land, for the agreed purchase price of \$59,500,000 plus any closing costs, located near Oljato Chapter, San Juan County, Utah." *Id.* at pg. 11.
- L. The NDL's Report confirms that the real property is composed of 633 acres, more or less, of fee land in Section 36 and 37 acres, more or less, of leasehold land in Section 25, both in Township 43 South, Range 15 East, Salt Lake Meridian, San Juan County, State of Utah, with the property located approximately 6.3 miles southeast of Oljato Chapter.
- M. The NDL's Report further confirms that the north-half of the Property is highly developed with paved roads and various improvements, buildings, cellular towers, and assets described below.
- N. The NDL's Report states that the south-half of the section is mostly vacant with scenic towering mesas and rock formations. "On the very south side of the parcel are three

- cookout/picnic areas. Access to Goulding's is currently from the paved County Road 421. No trash piles or illegal dump sites were observed. The property is served by all utilities: electricity, sewage, water, and internet." *Id.* at pg. 5.
- O. "On the west side of the parcel near the campgrounds and RV park, the property extends slightly onto Navajo Nation trust. . . Usage of the improvements and land are mixed. There are areas for recreational use, retail, lodging, vehicle maintenance and repair, and storage." *Id.* at pg. 8.
- P. Lastly, the NDL's Report states that the 2022 total tax liability amount is \$407,910.56, of which the amount of \$188,824 has been paid.
- Q. 16 N.N.C. § 201 established the Land Acquisition Trust Fund ("LATF") to be managed by the Navajo Land Department for the purchase of lands for the Navajo Nation in accordance with the Navajo Nation Land Acquisition Act, codified at 16 N.N.C. § 1, et seq., and Rules and Regulations adopted by the Resources and Development Committee Resolution No. RDCO-78-16.
- R. The Division of Natural Resources approved the purchase of the Real Property and business assets of Wayland Lafont, Managing Member and Authorized Agent, RGJ Corporation, Executive RV, Inc., and Goulding's Monument Valley Enterprises, LLC, doing business as Goulding's Monument Valley Lodge and Tours, and other associated businesses on December 14, 2022. The Executive Director of the Division of Natural Resources found the proposed real estate and asset purchase to be in conformance with the requirements of Section 4 of the Navajo Nation Land Acquisition Act and Section VI.D.2.a. of the Navajo Nation Land Acquisition Rules and Regulations. A copy of this land acquisition approval letter is attached hereto and incorporated herein as Exhibit "D."
- S. On August 19, 2022, the Navajo Nation, through the Navajo Land Department and the Division of Natural Resources executed a Letter of Intent ("LOI") to purchase the real property and business assets of the aforementioned owners of the Goulding's Monument Valley Lodge and Tours.
- T. On September 14, 2022, Mr. Bernard M. Rethore (Pfarr & Rethore, a Professional Law Corporation), Attorney for RGJ Corporation, Executive RV, Inc., and Goulding's

- W. The fee land, improvements, and business assets of the Seller are situated in Section 36: All, Township 43 South, Range 15 East, Salt Lake Meridian, San Juan County, State of Utah, composed of 670.65 acres, more or less, or 29,213,514 square feet, as further described **Exhibit "A,"** which is attached hereto and incorporated herein by this reference.
- X. The Goulding's Monument Valley Lodge and Tours Property consist of the following: The real property has been described as a self-contained, full-service resort tourist destination and supporting community area. It is composed of roughly 633.16 acres of fee land and 37.49 acres of leasehold land (Section 25, Township 43 South, Range 15 East, Salt Lake Meridian) for a total of 670.65 acres, more or less. The personal property, improvements, and business assets associated with the real property can be described as follows: 152 lodging units in the hotel, villas, canyon apartments, cabins, luxury home, fourplex guest apartments, duplex guest apartments, and station/airport area. The RV Park and campgrounds included 97 units at the time of inspection by the Appraiser (66 RV spots, 27 tent sites, 3 cabins, and a home), with one additional home to be added in the near future.
- Y. The property is also composed of the following: the upper lodge building, the restaurant, an RV Park and campground, employee housing, two pool houses (one at the main Goulding's Lodge and the other at the campground and RV Park), a restaurant, three exclusive cookout areas, a gift shop, a theatre and two museum buildings (old trading post), a grocery store, a laundromat, a gas station, a car wash area that also features guestrooms for tour drivers, a small airport, a hangar and pilot's apartment, a

sewer lagoon; employee housing and several hiking trials, as well as several improvements that support the operation, and quick-service food and beverage outlets in the grocery store and service station, a guest laundry area at the RV park, several outdoor barbecue areas, a retail area (RV park), a lobby workstation, a grocery store, tour service with vehicles and maintenance shops, retail shops, guest showers, guest laundry, computers, furniture, fixtures, and equipment of the various business centers, storage warehouses and associated shops, elevators, life-safety systems, parking lots, sidewalks, signage, landscaping, administrative offices, and separate guest bath rooms. Excluded from the Property for purchase is the hospital facility and its underlying real estate.