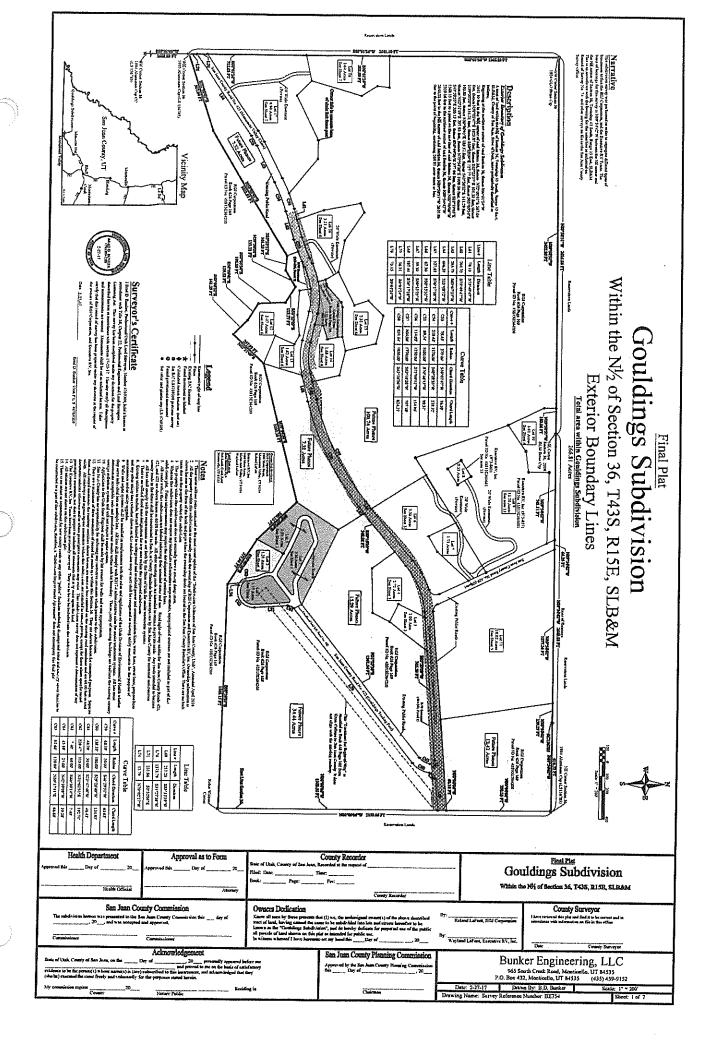

### **Exceptions**

and recorded October 7, 2002 in Book 808 at page 708, Entry No. 067260.

d. Memorandum of Right of First Refusal between RGJ Corporation and Utah Navajo Development Council acknowledged September 27, 2002 and recorded October 7, 2002 in Book 808 at page 710, Entry No. 067261. (This memorandum refers to a Right of First Refusal Agreement, copies of which are held by each party to the memorandum.)

This affects TRACT C

20. Letter regarding Waiver of Certain Subdivision Ordinance Requirements for Gouldings Subdivision dated March 8. 2017 and executed by Brad Bunker, PE, PLS and recorded March 27, 2017 in Book 994 at page 362, Entry No. 133545.

This affects TRACT B

- 21. Narratives, notes, legends, easements, rights-of-way, roads, airport runways and related facilities, and all other provisions and information as set forth in the following plats:
  - a. Entitled "Final Plat Gouldings Subdivision, Within the N1/2 of Section 36, T43S, R15E, SLB&M, Exterior Boundary Lines" filed March 27, 2017 in Book 994 at page 364, Entry No. 133546.
  - b. Entitled "Final Plat Gouldings Subdivision, Within the N1/2 of Section 36, T43S, R15E, SLB&M, Sheet 2 of 7 (Lots 1-3)" filed March 27, 2017 in Book 994 at page 365, Entry No. 133547.
  - c. Entitled "Final Plat Gouldings Subdivision, Within the N1/2 of Section 36, T43S, R15E, SLB&M, Sheet 3 of 7 (Lots 4-7)" filed March 27, 2017 in Book 994 at page 366, Entry No. 133548.
  - d. Entitled "Final Plat Gouldings Subdivision, Within the N1/2 of Section 36, T43S, R15E, SLB&M, Sheet 4 of 7 (Lots 8-10)" filed March 27, 2017 in Book 994 at page 367, Entry No. 133549.
  - e. Entitled "Final Plat Gouldings Subdivision, Within the N1/2 of Section 36, T43S, R15E, SLB&M, Sheet 5 of 7 (Lot 11)" filed March 27, 2017 in Book 994 at page 368, Entry No. 133550.
  - f. Entitled "Final Plat Gouldings Subdivision, Within the N1/2 of Section 36, T43S, R15E, SLB&M, Sheet 6 of 7 (Lots 12-16)" filed March 27, 2017 in Book 994 at page 369, Entry No. 133551.
  - g. Entitled "Final Plat Gouldings Subdivision, Within the N1/2 of Section 36, T43S, R15E, SLB&M, Sheet 7 of 7 (Lots 17-18)" filed March 27, 2017 in Book 994 at page 370, Entry No. 133552.