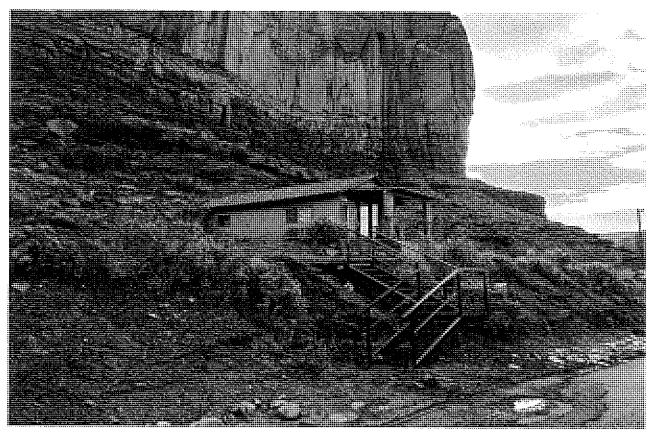

- W. The fee land, improvements, and business assets of the Seller are situated in Section 36: All, Township 43 South, Range 15 East, Salt Lake Meridian, San Juan County, State of Utah, composed of 670.65 acres, more or less, or 29,213,514 square feet, as further described **Exhibit "A,"** which is attached hereto and incorporated herein by this reference.
- X. The Goulding's Monument Valley Lodge and Tours Property consist of the following: The real property has been described as a self-contained, full-service resort tourist destination and supporting community area. It is composed of roughly 633.16 acres of fee land and 37.49 acres of leasehold land (Section 25, Township 43 South, Range 15 East, Salt Lake Meridian) for a total of 670.65 acres, more or less. The personal property, improvements, and business assets associated with the real property can be described as follows: 152 lodging units in the hotel, villas, canyon apartments, cabins, luxury home, fourplex guest apartments, duplex guest apartments, and station/airport area. The RV Park and campgrounds included 97 units at the time of inspection by the Appraiser (66 RV spots, 27 tent sites, 3 cabins, and a home), with one additional home to be added in the near future.
- Y. The property is also composed of the following: the upper lodge building, the restaurant, an RV Park and campground, employee housing, two pool houses (one at the main Goulding's Lodge and the other at the campground and RV Park), a restaurant, three exclusive cookout areas, a gift shop, a theatre and two museum buildings (old trading post), a grocery store, a laundromat, a gas station, a car wash area that also features guestrooms for tour drivers, a small airport, a hangar and pilot's apartment, a

sewer lagoon; employee housing and several hiking trials, as well as several improvements that support the operation, and quick-service food and beverage outlets in the grocery store and service station, a guest laundry area at the RV park, several outdoor barbecue areas, a retail area (RV park), a lobby workstation, a grocery store, tour service with vehicles and maintenance shops, retail shops, guest showers, guest laundry, computers, furniture, fixtures, and equipment of the various business centers, storage warehouses and associated shops, elevators, life-safety systems, parking lots, sidewalks, signage, landscaping, administrative offices, and separate guest bath rooms. Excluded from the Property for purchase is the hospital facility and its underlying real estate.