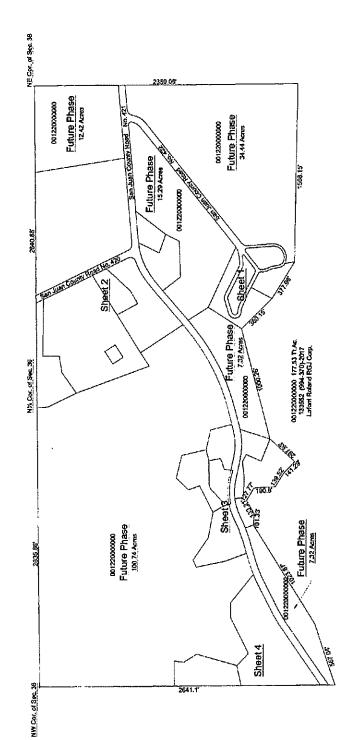

### TRACT B:

All Land in GOULDINGS SUBDIVISION, according to the Final Plat filed March 27, 2017 in Book 994 at page 364, Entry No. 133546 and Sheets 2-7 filed March 27, 2017 in Book 994 at page(s) 365 through 370 as Entry Nos. 133547 through 133552.

Parcel Nos: 001220000000, 001220000010, 001220000020, 001220000030, 001220000040, 001220000050, 001220000060, 001220000070, 001220000080, 00122000090, 001220000100, 001220000110, 001220000120, 001220000130, 001220000140, 001220000150, 001220000160, 001220000170, 001220000180

This affects TRACT C

20. Letter regarding Waiver of Certain Subdivision Ordinance Requirements for Gouldings Subdivision dated March 8. 2017 and executed by Brad Bunker, PE, PLS and recorded March 27, 2017 in Book 994 at page 362, Entry No. 133545.

This affects TRACT B

- 21. Narratives, notes, legends, easements, rights-of-way, roads, airport runways and related facilities, and all other provisions and information as set forth in the following plats:
  - a. Entitled "Final Plat Gouldings Subdivision, Within the N1/2 of Section 36, T43S, R15E, SLB&M, Exterior Boundary Lines" filed March 27, 2017 in Book 994 at page 364, Entry No. 133546.
  - b. Entitled "Final Plat Gouldings Subdivision, Within the N1/2 of Section 36, T43S, R15E, SLB&M, Sheet 2 of 7 (Lots 1-3)" filed March 27, 2017 in Book 994 at page 365, Entry No. 133547.
  - c. Entitled "Final Plat Gouldings Subdivision, Within the N1/2 of Section 36, T43S, R15E, SLB&M, Sheet 3 of 7 (Lots 4-7)" filed March 27, 2017 in Book 994 at page 366, Entry No. 133548.
  - d. Entitled "Final Plat Gouldings Subdivision, Within the N1/2 of Section 36, T43S, R15E, SLB&M, Sheet 4 of 7 (Lots 8-10)" filed March 27, 2017 in Book 994 at page 367, Entry No. 133549.
  - e. Entitled "Final Plat Gouldings Subdivision, Within the N1/2 of Section 36, T43S, R15E, SLB&M, Sheet 5 of 7 (Lot 11)" filed March 27, 2017 in Book 994 at page 368, Entry No. 133550.
  - f. Entitled "Final Plat Gouldings Subdivision, Within the N1/2 of Section 36, T43S, R15E, SLB&M, Sheet 6 of 7 (Lots 12-16)" filed March 27, 2017 in Book 994 at page 369, Entry No. 133551.
  - g. Entitled "Final Plat Gouldings Subdivision, Within the N1/2 of Section 36, T43S, R15E, SLB&M, Sheet 7 of 7 (Lots 17-18)" filed March 27, 2017 in Book 994 at page 370, Entry No. 133552.