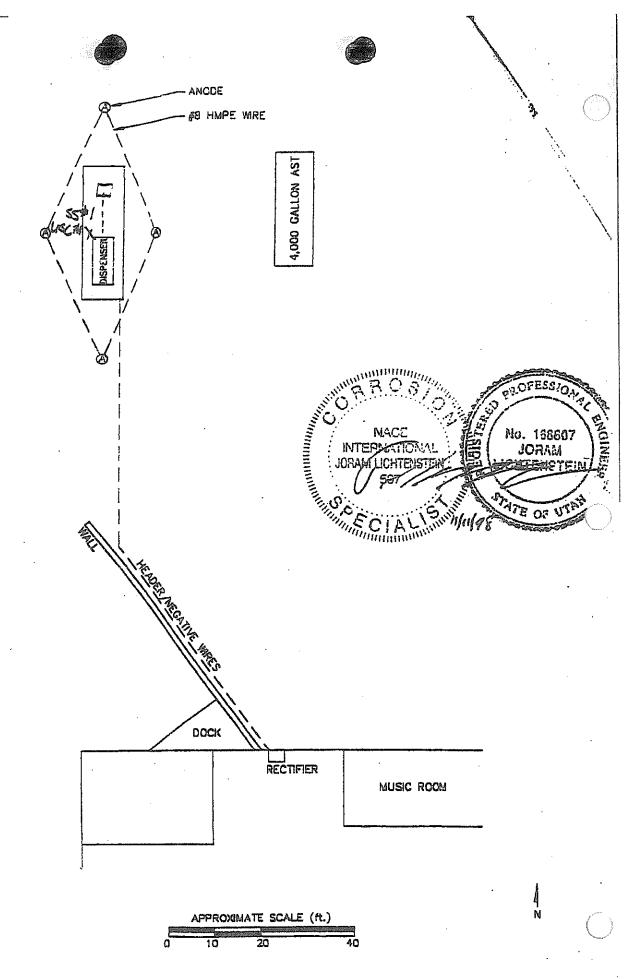

----------|------|---------|
|                      |               |          |      |         |

Scale: 1"= \_\_\_ Feet

NORTH

See Attached

Weter Welle (domestic, Ivestock, etc.)

Sile Plat Must Indicate Actual Lossions Of:

- ✓ Current & former tends, piping & dispeteres
- ✓ Excercione, GW monitoring weig & sed stockplies
  ✓ Location & depth of all complet teleph
- d Buildings, Energy, & property bounderies
- √ Unity conduits (eswers, ges, weter, stenn.) dietro, electrical etc.)
- √ Depth to groundwater (//encountried)

X = Sample locations (SS-0, WS-0, USC-0)

<sup>=</sup> Monitoring Wells (MW-9.)

<sup>·</sup> Sci boring (SB-6), or Geoprobe Boring (GP-6)

Land Use At Site: \_\_Recidential \_\_Commercial \_\_Industrial Suncurring Land: \_\_Recidential \_\_Commercial \_\_Industrial



FIGURE 1: SITE MAP, MONTEZUMFIGURE 1: SITE MAP, MONUMENT VALLEY HIGH SCHOOL WE 1411-3

SAMPLE INFORMATION TABLE (Closure Notice)

· Complete table for all samples that were taken for closure. Sample ID numbers on the table must be consistent with the sample ID numbers given on the site plat and in the lab analysis report.

| Sample #/Lab ID | Substance<br>stored in<br>-tank- Line | Sample<br>type <sup>1</sup>           | Depth <sup>2</sup> | Compounds <sup>3</sup> | Analysis method(s) <sup>4</sup>       |
|-----------------|---------------------------------------|---------------------------------------|--------------------|------------------------|---------------------------------------|
| S#1 L37245-1    | Diesel                                | Soil                                  | 3