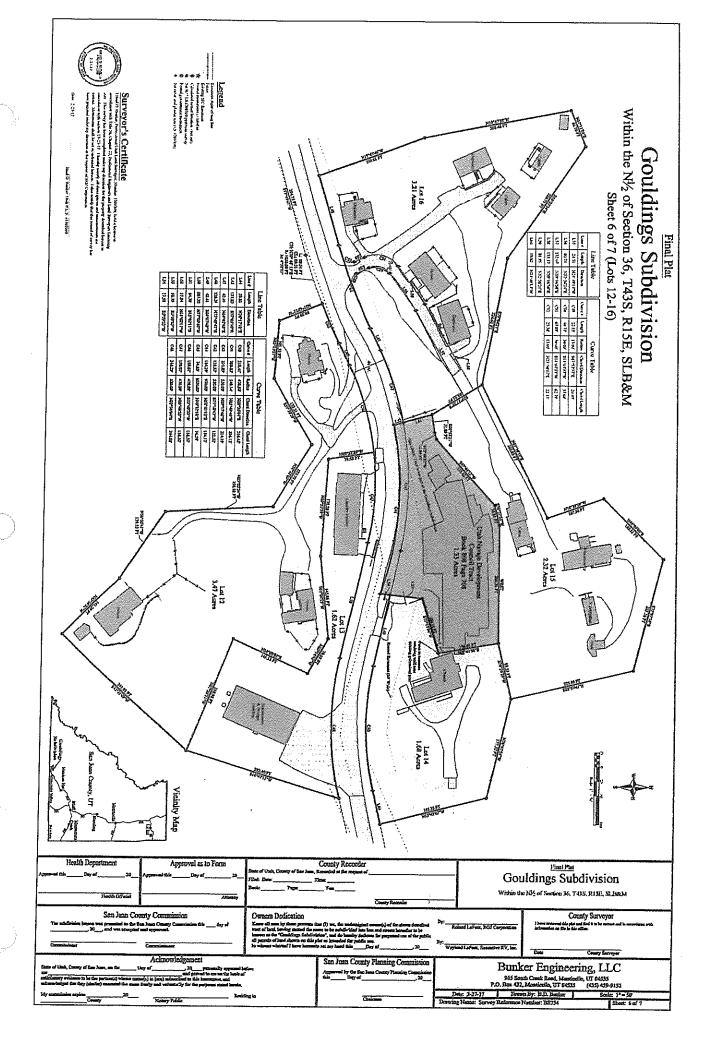

This affects TRACT B

- 21. Narratives, notes, legends, easements, rights-of-way, roads, airport runways and related facilities, and all other provisions and information as set forth in the following plats:
  - a. Entitled "Final Plat Gouldings Subdivision, Within the N1/2 of Section 36, T43S, R15E, SLB&M, Exterior Boundary Lines" filed March 27, 2017 in Book 994 at page 364, Entry No. 133546.
  - b. Entitled "Final Plat Gouldings Subdivision, Within the N1/2 of Section 36, T43S, R15E, SLB&M, Sheet 2 of 7 (Lots 1-3)" filed March 27, 2017 in Book 994 at page 365, Entry No. 133547.
  - c. Entitled "Final Plat Gouldings Subdivision, Within the N1/2 of Section 36, T43S, R15E, SLB&M, Sheet 3 of 7 (Lots 4-7)" filed March 27, 2017 in Book 994 at page 366, Entry No. 133548.
  - d. Entitled "Final Plat Gouldings Subdivision, Within the N1/2 of Section 36, T43S, R15E, SLB&M, Sheet 4 of 7 (Lots 8-10)" filed March 27, 2017 in Book 994 at page 367, Entry No. 133549.
  - e. Entitled "Final Plat Gouldings Subdivision, Within the N1/2 of Section 36, T43S, R15E, SLB&M, Sheet 5 of 7 (Lot 11)" filed March 27, 2017 in Book 994 at page 368, Entry No. 133550.
  - f. Entitled "Final Plat Gouldings Subdivision, Within the N1/2 of Section 36, T43S, R15E, SLB&M, Sheet 6 of 7 (Lots 12-16)" filed March 27, 2017 in Book 994 at page 369, Entry No. 133551.
  - g. Entitled "Final Plat Gouldings Subdivision, Within the N1/2 of Section 36, T43S, R15E, SLB&M, Sheet 7 of 7 (Lots 17-18)" filed March 27, 2017 in Book 994 at page 370, Entry No. 133552.