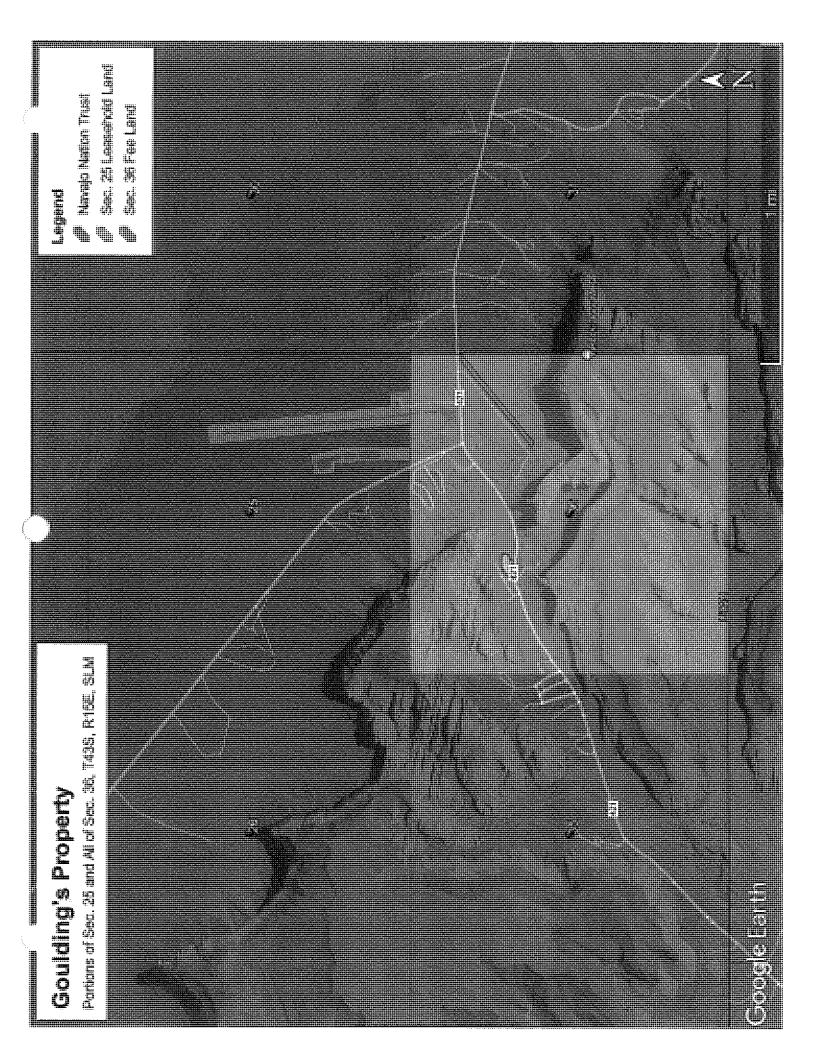

- J. On October 11, 2022, the Navajo Land Department submitted its inspection report, evaluation of the subject Property, and its recommendation to purchase the Goulding's Monument Valley Lodge and Tours Property.
- K. Navajo Land Department's "EVALUATION AND RECOMMENDATION REPORT," dated October 6, 2022, ("NDL's Report") prepared by Mr. Jonathan Begay, Land Agent, NLD, provides the following recommendation: "The acquisition of the Goulding's property will give the Navajo Nation a great opportunity to consolidate Navajo land holdings near Oljato Chapter, Western Navajo Agency. . . The purchase of the property will give the Navajo Nation a greater land base to meet the need for housing, community and economic development, and/or recreational use. The Navajo Nation will also gain control of an internationally known tourist destination which will serve to bring more revenue onto the Navajo Nation. For these reasons, Navajo Land Department highly recommends the purchase from RGJ Corporation of 670 acres, more or less, of fee and leasehold land, for the agreed purchase price of \$59,500,000 plus any closing costs, located near Oljato Chapter, San Juan County, Utah." *Id.* at pg. 11.
- L. The NDL's Report confirms that the real property is composed of 633 acres, more or less, of fee land in Section 36 and 37 acres, more or less, of leasehold land in Section 25, both in Township 43 South, Range 15 East, Salt Lake Meridian, San Juan County, State of Utah, with the property located approximately 6.3 miles southeast of Oljato Chapter.
- M. The NDL's Report further confirms that the north-half of the Property is highly developed with paved roads and various improvements, buildings, cellular towers, and assets described below.
- N. The NDL's Report states that the south-half of the section is mostly vacant with scenic towering mesas and rock formations. "On the very south side of the parcel are three

- W. The fee land, improvements, and business assets of the Seller are situated in Section 36: All, Township 43 South, Range 15 East, Salt Lake Meridian, San Juan County, State of Utah, composed of 670.65 acres, more or less, or 29,213,514 square feet, as further described **Exhibit "A,"** which is attached hereto and incorporated herein by this reference.
- X. The Goulding's Monument Valley Lodge and Tours Property consist of the following: The real property has been described as a self-contained, full-service resort tourist destination and supporting community area. It is composed of roughly 633.16 acres of fee land and 37.49 acres of leasehold land (Section 25, Township 43 South, Range 15 East, Salt Lake Meridian) for a total of 670.65 acres, more or less. The personal property, improvements, and business assets associated with the real property can be described as follows: 152 lodging units in the hotel, villas, canyon apartments, cabins, luxury home, fourplex guest apartments, duplex guest apartments, and station/airport area. The RV Park and campgrounds included 97 units at the time of inspection by the Appraiser (66 RV spots, 27 tent sites, 3 cabins, and a home), with one additional home to be added in the near future.
- Y. The property is also composed of the following: the upper lodge building, the restaurant, an RV Park and campground, employee housing, two pool houses (one at the main Goulding's Lodge and the other at the campground and RV Park), a restaurant, three exclusive cookout areas, a gift shop, a theatre and two museum buildings (old trading post), a grocery store, a laundromat, a gas station, a car wash area that also features guestrooms for tour drivers, a small airport, a hangar and pilot's apartment, a