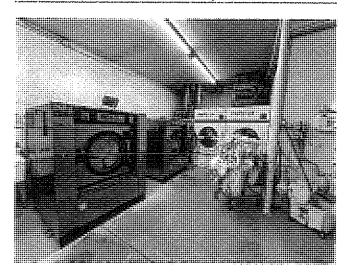

- W. The fee land, improvements, and business assets of the Seller are situated in Section 36: All, Township 43 South, Range 15 East, Salt Lake Meridian, San Juan County, State of Utah, composed of 670.65 acres, more or less, or 29,213,514 square feet, as further described **Exhibit "A,"** which is attached hereto and incorporated herein by this reference.
- X. The Goulding's Monument Valley Lodge and Tours Property consist of the following: The real property has been described as a self-contained, full-service resort tourist destination and supporting community area. It is composed of roughly 633.16 acres of fee land and 37.49 acres of leasehold land (Section 25, Township 43 South, Range 15 East, Salt Lake Meridian) for a total of 670.65 acres, more or less. The personal property, improvements, and business assets associated with the real property can be described as follows: 152 lodging units in the hotel, villas, canyon apartments, cabins, luxury home, fourplex guest apartments, duplex guest apartments, and station/airport area. The RV Park and campgrounds included 97 units at the time of inspection by the Appraiser (66 RV spots, 27 tent sites, 3 cabins, and a home), with one additional home to be added in the near future.
- Y. The property is also composed of the following: the upper lodge building, the restaurant, an RV Park and campground, employee housing, two pool houses (one at the main Goulding's Lodge and the other at the campground and RV Park), a restaurant, three exclusive cookout areas, a gift shop, a theatre and two museum buildings (old trading post), a grocery store, a laundromat, a gas station, a car wash area that also features guestrooms for tour drivers, a small airport, a hangar and pilot's apartment, a

sewer lagoon; employee housing and several hiking trials, as well as several improvements that support the operation, and quick-service food and beverage outlets in the grocery store and service station, a guest laundry area at the RV park, several outdoor barbecue areas, a retail area (RV park), a lobby workstation, a grocery store, tour service with vehicles and maintenance shops, retail shops, guest showers, guest laundry, computers, furniture, fixtures, and equipment of the various business centers, storage warehouses and associated shops, elevators, life-safety systems, parking lots, sidewalks, signage, landscaping, administrative offices, and separate guest bath rooms. Excluded from the Property for purchase is the hospital facility and its underlying real estate.