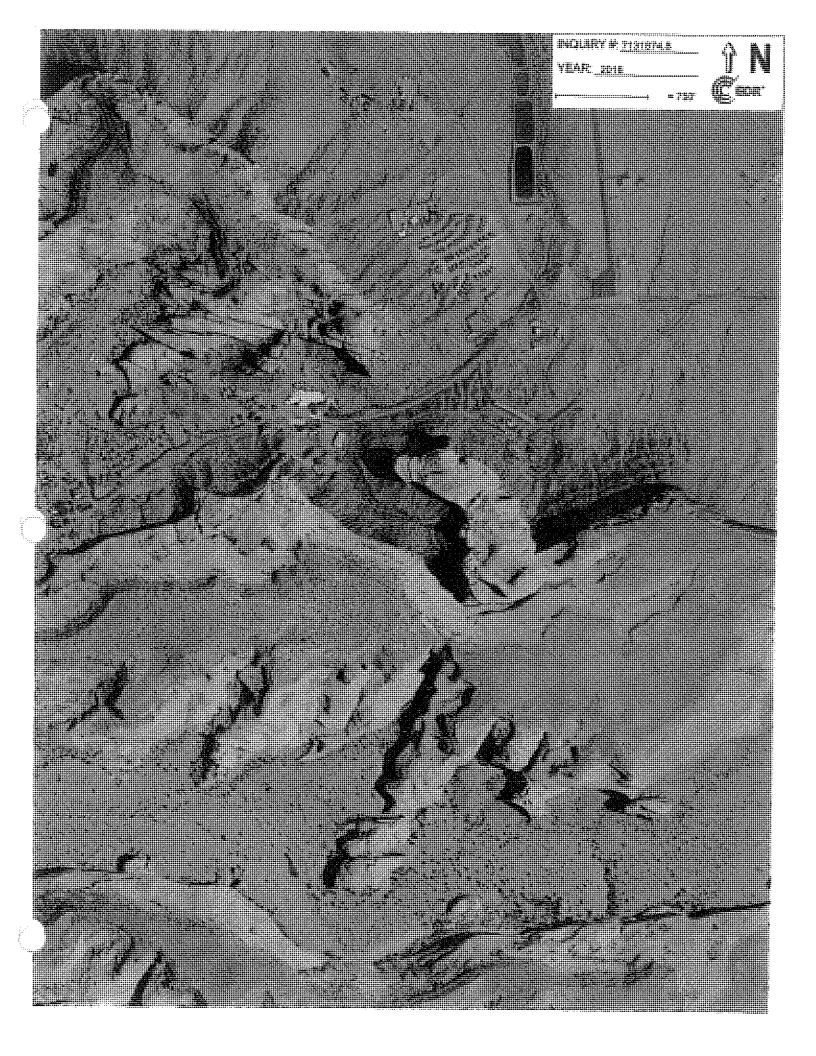

- J. On October 11, 2022, the Navajo Land Department submitted its inspection report, evaluation of the subject Property, and its recommendation to purchase the Goulding's Monument Valley Lodge and Tours Property.
- K. Navajo Land Department's "EVALUATION AND RECOMMENDATION REPORT," dated October 6, 2022, ("NDL's Report") prepared by Mr. Jonathan Begay, Land Agent, NLD, provides the following recommendation: "The acquisition of the Goulding's property will give the Navajo Nation a great opportunity to consolidate Navajo land holdings near Oljato Chapter, Western Navajo Agency. . . The purchase of the property will give the Navajo Nation a greater land base to meet the need for housing, community and economic development, and/or recreational use. The Navajo Nation will also gain control of an internationally known tourist destination which will serve to bring more revenue onto the Navajo Nation. For these reasons, Navajo Land Department highly recommends the purchase from RGJ Corporation of 670 acres, more or less, of fee and leasehold land, for the agreed purchase price of \$59,500,000 plus any closing costs, located near Oljato Chapter, San Juan County, Utah." *Id.* at pg. 11.
- L. The NDL's Report confirms that the real property is composed of 633 acres, more or less, of fee land in Section 36 and 37 acres, more or less, of leasehold land in Section 25, both in Township 43 South, Range 15 East, Salt Lake Meridian, San Juan County, State of Utah, with the property located approximately 6.3 miles southeast of Oljato Chapter.
- M. The NDL's Report further confirms that the north-half of the Property is highly developed with paved roads and various improvements, buildings, cellular towers, and assets described below.
- N. The NDL's Report states that the south-half of the section is mostly vacant with scenic towering mesas and rock formations. "On the very south side of the parcel are three

- cookout/picnic areas. Access to Goulding's is currently from the paved County Road 421. No trash piles or illegal dump sites were observed. The property is served by all utilities: electricity, sewage, water, and internet." *Id.* at pg. 5.
- O. "On the west side of the parcel near the campgrounds and RV park, the property extends slightly onto Navajo Nation trust. . . Usage of the improvements and land are mixed. There are areas for recreational use, retail, lodging, vehicle maintenance and repair, and storage." *Id.* at pg. 8.
- P. Lastly, the NDL's Report states that the 2022 total tax liability amount is \$407,910.56, of which the amount of \$188,824 has been paid.
- Q. 16 N.N.C. § 201 established the Land Acquisition Trust Fund ("LATF") to be managed by the Navajo Land Department for the purchase of lands for the Navajo Nation in accordance with the Navajo Nation Land Acquisition Act, codified at 16 N.N.C. § 1, et seq., and Rules and Regulations adopted by the Resources and Development Committee Resolution No. RDCO-78-16.
- R. The Division of Natural Resources approved the purchase of the Real Property and business assets of Wayland Lafont, Managing Member and Authorized Agent, RGJ Corporation, Executive RV, Inc., and Goulding's Monument Valley Enterprises, LLC, doing business as Goulding's Monument Valley Lodge and Tours, and other associated businesses on December 14, 2022. The Executive Director of the Division of Natural Resources found the proposed real estate and asset purchase to be in conformance with the requirements of Section 4 of the Navajo Nation Land Acquisition Act and Section VI.D.2.a. of the Navajo Nation Land Acquisition Rules and Regulations. A copy of this land acquisition approval letter is attached hereto and incorporated herein as Exhibit "D."
- S. On August 19, 2022, the Navajo Nation, through the Navajo Land Department and the Division of Natural Resources executed a Letter of Intent ("LOI") to purchase the real property and business assets of the aforementioned owners of the Goulding's Monument Valley Lodge and Tours.
- T. On September 14, 2022, Mr. Bernard M. Rethore (Pfarr & Rethore, a Professional Law Corporation), Attorney for RGJ Corporation, Executive RV, Inc., and Goulding's

- W. The fee land, improvements, and business assets of the Seller are situated in Section 36: All, Township 43 South, Range 15 East, Salt Lake Meridian, San Juan County, State of Utah, composed of 670.65 acres, more or less, or 29,213,514 square feet, as further described **Exhibit "A,"** which is attached hereto and incorporated herein by this reference.
- X. The Goulding's Monument Valley Lodge and Tours Property consist of the following: The real property has been described as a self-contained, full-service resort tourist destination and supporting community area. It is composed of roughly 633.16 acres of fee land and 37.49 acres of leasehold land (Section 25, Township 43 South, Range 15 East, Salt Lake Meridian) for a total of 670.65 acres, more or less. The personal property, improvements, and business assets associated with the real property can be described as follows: 152 lodging units in the hotel, villas, canyon apartments, cabins, luxury home, fourplex guest apartments, duplex guest apartments, and station/airport area. The RV Park and campgrounds included 97 units at the time of inspection by the Appraiser (66 RV spots, 27 tent sites, 3 cabins, and a home), with one additional home to be added in the near future.
- Y. The property is also composed of the following: the upper lodge building, the restaurant, an RV Park and campground, employee housing, two pool houses (one at the main Goulding's Lodge and the other at the campground and RV Park), a restaurant, three exclusive cookout areas, a gift shop, a theatre and two museum buildings (old trading post), a grocery store, a laundromat, a gas station, a car wash area that also features guestrooms for tour drivers, a small airport, a hangar and pilot's apartment, a

sewer lagoon; employee housing and several hiking trials, as well as several improvements that support the operation, and quick-service food and beverage outlets in the grocery store and service station, a guest laundry area at the RV park, several outdoor barbecue areas, a retail area (RV park), a lobby workstation, a grocery store, tour service with vehicles and maintenance shops, retail shops, guest showers, guest laundry, computers, furniture, fixtures, and equipment of the various business centers, storage warehouses and associated shops, elevators, life-safety systems, parking lots, sidewalks, signage, landscaping, administrative offices, and separate guest bath rooms. Excluded from the Property for purchase is the hospital facility and its underlying real estate.