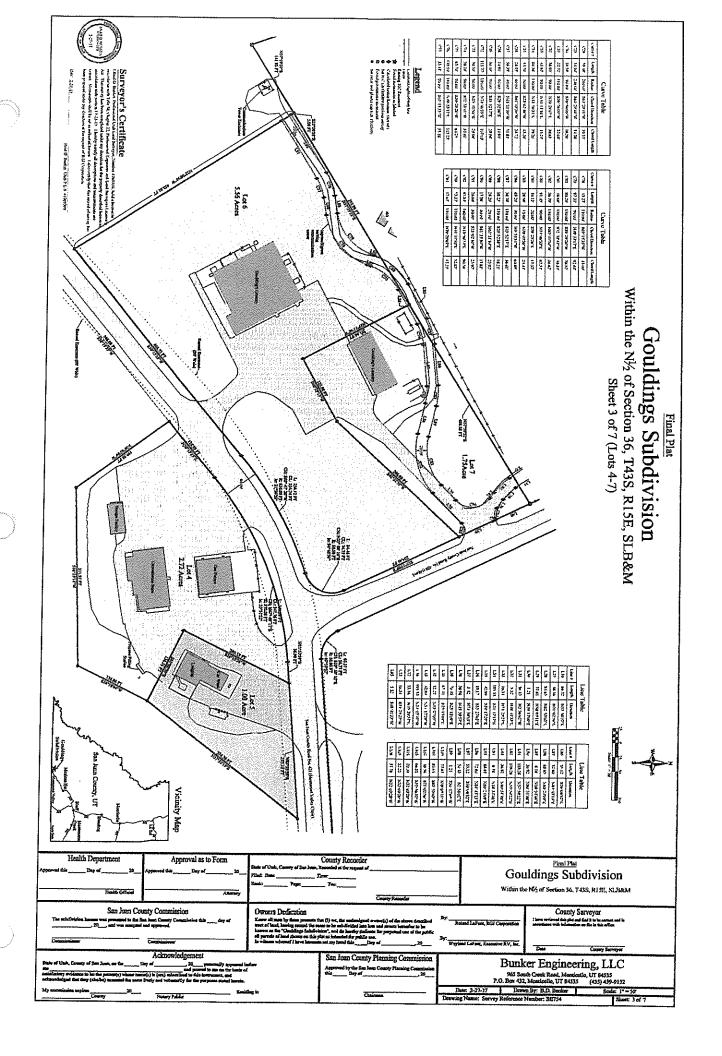

This affects TRACT B

- 21. Narratives, notes, legends, easements, rights-of-way, roads, airport runways and related facilities, and all other provisions and information as set forth in the following plats:
  - a. Entitled "Final Plat Gouldings Subdivision, Within the N1/2 of Section 36, T43S, R15E, SLB&M, Exterior Boundary Lines" filed March 27, 2017 in Book 994 at page 364, Entry No. 133546.
  - b. Entitled "Final Plat Gouldings Subdivision, Within the N1/2 of Section 36, T43S, R15E, SLB&M, Sheet 2 of 7 (Lots 1-3)" filed March 27, 2017 in Book 994 at page 365, Entry No. 133547.
  - c. Entitled "Final Plat Gouldings Subdivision, Within the N1/2 of Section 36, T43S, R15E, SLB&M, Sheet 3 of 7 (Lots 4-7)" filed March 27, 2017 in Book 994 at page 366, Entry No. 133548.
  - d. Entitled "Final Plat Gouldings Subdivision, Within the N1/2 of Section 36, T43S, R15E, SLB&M, Sheet 4 of 7 (Lots 8-10)" filed March 27, 2017 in Book 994 at page 367, Entry No. 133549.
  - e. Entitled "Final Plat Gouldings Subdivision, Within the N1/2 of Section 36, T43S, R15E, SLB&M, Sheet 5 of 7 (Lot 11)" filed March 27, 2017 in Book 994 at page 368, Entry No. 133550.
  - f. Entitled "Final Plat Gouldings Subdivision, Within the N1/2 of Section 36, T43S, R15E, SLB&M, Sheet 6 of 7 (Lots 12-16)" filed March 27, 2017 in Book 994 at page 369, Entry No. 133551.
  - g. Entitled "Final Plat Gouldings Subdivision, Within the N1/2 of Section 36, T43S, R15E, SLB&M, Sheet 7 of 7 (Lots 17-18)" filed March 27, 2017 in Book 994 at page 370, Entry No. 133552.