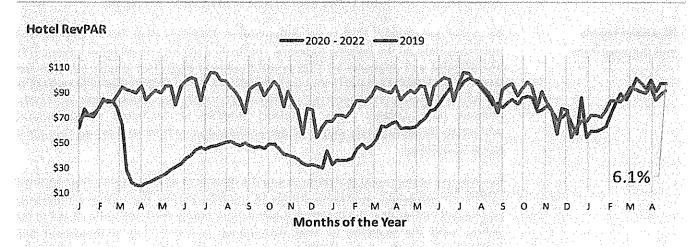

iewed the following weekly data for the U.S. lodging industry, as published by STR. The data reflect that nationwide occupancy is still lagging the 2019 levels, due primarily to group demand being significantly lower than pre-



pandemic levels; moreover, the Omicron variant caused some pullback in business and group travel in early January 2022. However, demand and occupancy rebounded shortly thereafter, with ADR levels now in the \$140 to \$150 range as of April 2022. Accordingly, ADR has essentially fully recovered and is expected to move well beyond the 2019 level as 2022 progresses, due in large part to higher-rated leisure demand.

FIGURE 5-4 NATIONAL OCCUPANCY TRENDS – WEEKLY DATA



FIGURE 5-5 NATIONAL ADR TRENDS - WEEKLY DATA





FIGURE 5-6 NATIONAL REVPAR TRENDS - WEEKLY DATA



Calendar Year 2020

The severe disruption to the hospitality industry in 2020 and early 2021 is recognized by market participants as an anomaly. While it is important to understand how the hospitality industry, inclusive of individual markets and hotels, was affected by the pandemic, performance data from this period do not provide a reasonable basis for forecasting demand, occupancy, and ADR. Our interviews with market participants, including major brands, management companies, and investors, confirmed this opinion. The industry generally recognizes 2019 as representative of normalized performance levels, with recovery from the pandemic measured in terms of a rebound to those pre-pandemic benchmarks. The severe impact of the pandemic forced many hotels to suspend operations and/or limit