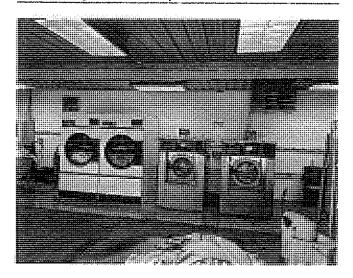

- W. The fee land, improvements, and business assets of the Seller are situated in Section 36: All, Township 43 South, Range 15 East, Salt Lake Meridian, San Juan County, State of Utah, composed of 670.65 acres, more or less, or 29,213,514 square feet, as further described **Exhibit "A,"** which is attached hereto and incorporated herein by this reference.
- X. The Goulding's Monument Valley Lodge and Tours Property consist of the following: The real property has been described as a self-contained, full-service resort tourist destination and supporting community area. It is composed of roughly 633.16 acres of fee land and 37.49 acres of leasehold land (Section 25, Township 43 South, Range 15 East, Salt Lake Meridian) for a total of 670.65 acres, more or less. The personal property, improvements, and business assets associated with the real property can be described as follows: 152 lodging units in the hotel, villas, canyon apartments, cabins, luxury home, fourplex guest apartments, duplex guest apartments, and station/airport area. The RV Park and campgrounds included 97 units at the time of inspection by the Appraiser (66 RV spots, 27 tent sites, 3 cabins, and a home), with one additional home to be added in the near future.
- Y. The property is also composed of the following: the upper lodge building, the restaurant, an RV Park and campground, employee housing, two pool houses (one at the main Goulding's Lodge and the other at the campground and RV Park), a restaurant, three exclusive cookout areas, a gift shop, a theatre and two museum buildings (old trading post), a grocery store, a laundromat, a gas station, a car wash area that also features guestrooms for tour drivers, a small airport, a hangar and pilot's apartment, a

sewer lagoon; employee housing and several hiking trials, as well as several improvements that support the operation, and quick-service food and beverage outlets in the grocery store and service station, a guest laundry area at the RV park, several outdoor barbecue areas, a retail area (RV park), a lobby workstation, a grocery store, tour service with vehicles and maintenance shops, retail shops, guest showers, guest laundry, computers, furniture, fixtures, and equipment of the various business centers, storage warehouses and associated shops, elevators, life-safety systems, parking lots, sidewalks, signage, landscaping, administrative offices, and separate guest bath rooms. Excluded from the Property for purchase is the hospital facility and its underlying real estate.