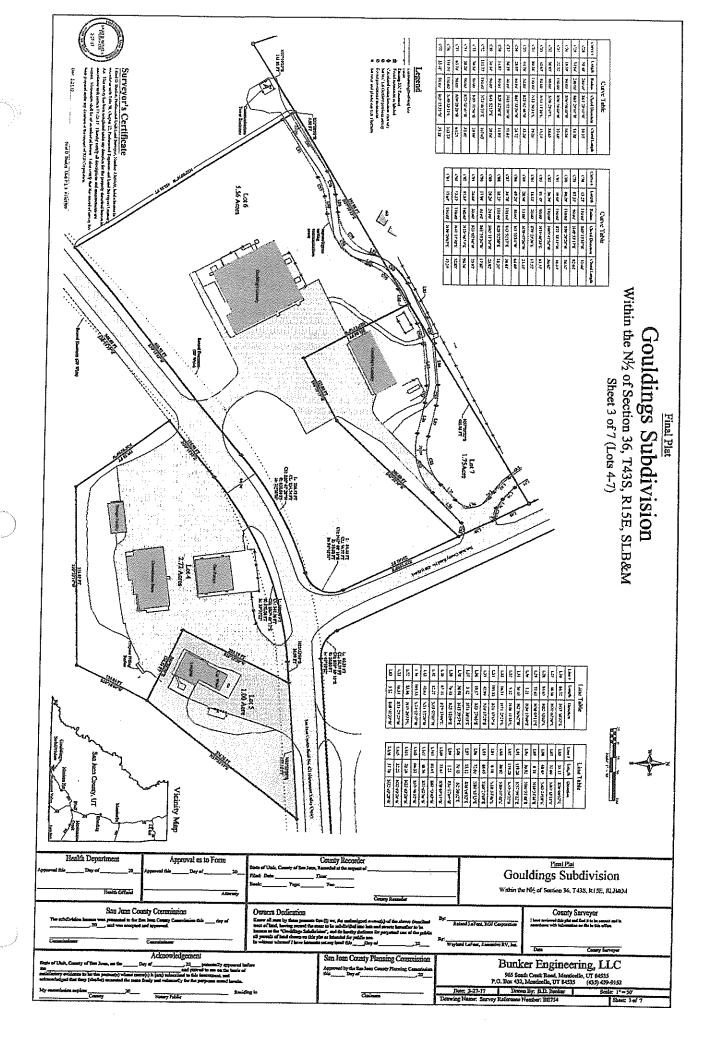

### **Exceptions**

and recorded October 7, 2002 in Book 808 at page 708, Entry No. 067260.

d. Memorandum of Right of First Refusal between RGJ Corporation and Utah Navajo Development Council acknowledged September 27, 2002 and recorded October 7, 2002 in Book 808 at page 710, Entry No. 067261. (This memorandum refers to a Right of First Refusal Agreement, copies of which are held by each party to the memorandum.)

This affects TRACT C

20. Letter regarding Waiver of Certain Subdivision Ordinance Requirements for Gouldings Subdivision dated March 8. 2017 and executed by Brad Bunker, PE, PLS and recorded March 27, 2017 in Book 994 at page 362, Entry No. 133545.

This affects TRACT B

- 21. Narratives, notes, legends, easements, rights-of-way, roads, airport runways and related facilities, and all other provisions and information as set forth in the following plats:
  - a. Entitled "Final Plat Gouldings Subdivision, Within the N1/2 of Section 36, T43S, R15E, SLB&M, Exterior Boundary Lines" filed March 27, 2017 in Book 994 at page 364, Entry No. 133546.
  - b. Entitled "Final Plat Gouldings Subdivision, Within the N1/2 of Section 36, T43S, R15E, SLB&M, Sheet 2 of 7 (Lots 1-3)" filed March 27, 2017 in Book 994 at page 365, Entry No. 133547.
  - c. Entitled "Final Plat Gouldings Subdivision, Within the N1/2 of Section 36, T43S, R15E, SLB&M, Sheet 3 of 7 (Lots 4-7)" filed March 27, 2017 in Book 994 at page 366, Entry No. 133548.
  - d. Entitled "Final Plat Gouldings Subdivision, Within the N1/2 of Section 36, T43S, R15E, SLB&M, Sheet 4 of 7 (Lots 8-10)" filed March 27, 2017 in Book 994 at page 367, Entry No. 133549.
  - e. Entitled "Final Plat Gouldings Subdivision, Within the N1/2 of Section 36, T43S, R15E, SLB&M, Sheet 5 of 7 (Lot 11)" filed March 27, 2017 in Book 994 at page 368, Entry No. 133550.
  - f. Entitled "Final Plat Gouldings Subdivision, Within the N1/2 of Section 36, T43S, R15E, SLB&M, Sheet 6 of 7 (Lots 12-16)" filed March 27, 2017 in Book 994 at page 369, Entry No. 133551.
  - g. Entitled "Final Plat Gouldings Subdivision, Within the N1/2 of Section 36, T43S, R15E, SLB&M, Sheet 7 of 7 (Lots 17-18)" filed March 27, 2017 in Book 994 at page 370, Entry No. 133552.