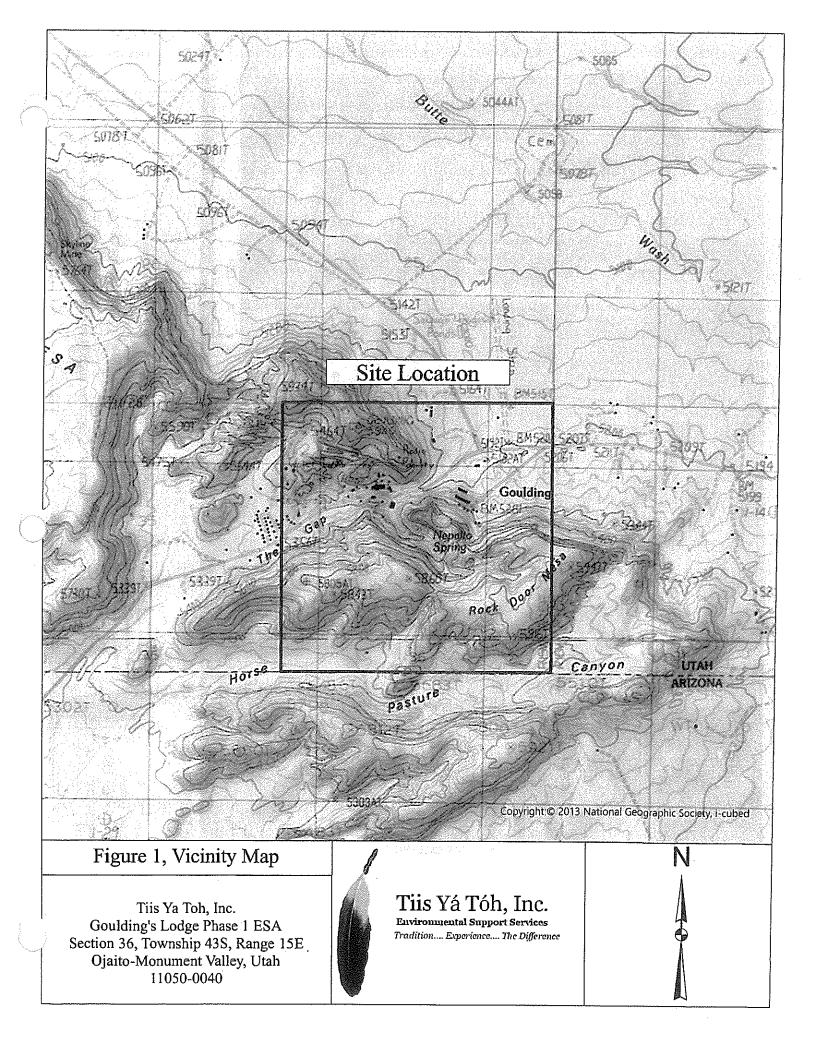

- W. The fee land, improvements, and business assets of the Seller are situated in Section 36: All, Township 43 South, Range 15 East, Salt Lake Meridian, San Juan County, State of Utah, composed of 670.65 acres, more or less, or 29,213,514 square feet, as further described **Exhibit "A,"** which is attached hereto and incorporated herein by this reference.
- X. The Goulding's Monument Valley Lodge and Tours Property consist of the following: The real property has been described as a self-contained, full-service resort tourist destination and supporting community area. It is composed of roughly 633.16 acres of fee land and 37.49 acres of leasehold land (Section 25, Township 43 South, Range 15 East, Salt Lake Meridian) for a total of 670.65 acres, more or less. The personal property, improvements, and business assets associated with the real property can be described as follows: 152 lodging units in the hotel, villas, canyon apartments, cabins, luxury home, fourplex guest apartments, duplex guest apartments, and station/airport area. The RV Park and campgrounds included 97 units at the time of inspection by the Appraiser (66 RV spots, 27 tent sites, 3 cabins, and a home), with one additional home to be added in the near future.
- Y. The property is also composed of the following: the upper lodge building, the restaurant, an RV Park and campground, employee housing, two pool houses (one at the main Goulding's Lodge and the other at the campground and RV Park), a restaurant, three exclusive cookout areas, a gift shop, a theatre and two museum buildings (old trading post), a grocery store, a laundromat, a gas station, a car wash area that also features guestrooms for tour drivers, a small airport, a hangar and pilot's apartment, a

sewer lagoon; employee housing and several hiking trials, as well as several improvements that support the operation, and quick-service food and beverage outlets in the grocery store and service station, a guest laundry area at the RV park, several outdoor barbecue areas, a retail area (RV park), a lobby workstation, a grocery store, tour service with vehicles and maintenance shops, retail shops, guest showers, guest laundry, computers, furniture, fixtures, and equipment of the various business centers, storage warehouses and associated shops, elevators, life-safety systems, parking lots, sidewalks, signage, landscaping, administrative offices, and separate guest bath rooms. Excluded from the Property for purchase is the hospital facility and its underlying real estate.