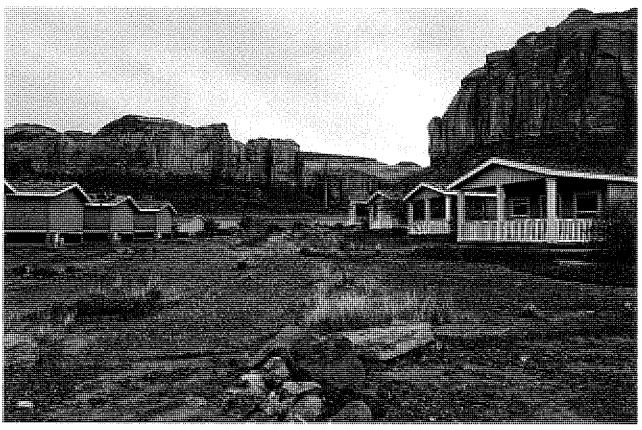

- W. The fee land, improvements, and business assets of the Seller are situated in Section 36: All, Township 43 South, Range 15 East, Salt Lake Meridian, San Juan County, State of Utah, composed of 670.65 acres, more or less, or 29,213,514 square feet, as further described **Exhibit "A,"** which is attached hereto and incorporated herein by this reference.
- X. The Goulding's Monument Valley Lodge and Tours Property consist of the following: The real property has been described as a self-contained, full-service resort tourist destination and supporting community area. It is composed of roughly 633.16 acres of fee land and 37.49 acres of leasehold land (Section 25, Township 43 South, Range 15 East, Salt Lake Meridian) for a total of 670.65 acres, more or less. The personal property, improvements, and business assets associated with the real property can be described as follows: 152 lodging units in the hotel, villas, canyon apartments, cabins, luxury home, fourplex guest apartments, duplex guest apartments, and station/airport area. The RV Park and campgrounds included 97 units at the time of inspection by the Appraiser (66 RV spots, 27 tent sites, 3 cabins, and a home), with one additional home to be added in the near future.
- Y. The property is also composed of the following: the upper lodge building, the restaurant, an RV Park and campground, employee housing, two pool houses (one at the main Goulding's Lodge and the other at the campground and RV Park), a restaurant, three exclusive cookout areas, a gift shop, a theatre and two museum buildings (old trading post), a grocery store, a laundromat, a gas station, a car wash area that also features guestrooms for tour drivers, a small airport, a hangar and pilot's apartment, a

sewer lagoon; employee housing and several hiking trials, as well as several improvements that support the operation, and quick-service food and beverage outlets in the grocery store and service station, a guest laundry area at the RV park, several outdoor barbecue areas, a retail area (RV park), a lobby workstation, a grocery store, tour service with vehicles and maintenance shops, retail shops, guest showers, guest laundry, computers, furniture, fixtures, and equipment of the various business centers, storage warehouses and associated shops, elevators, life-safety systems, parking lots, sidewalks, signage, landscaping, administrative offices, and separate guest bath rooms. Excluded from the Property for purchase is the hospital facility and its underlying real estate.