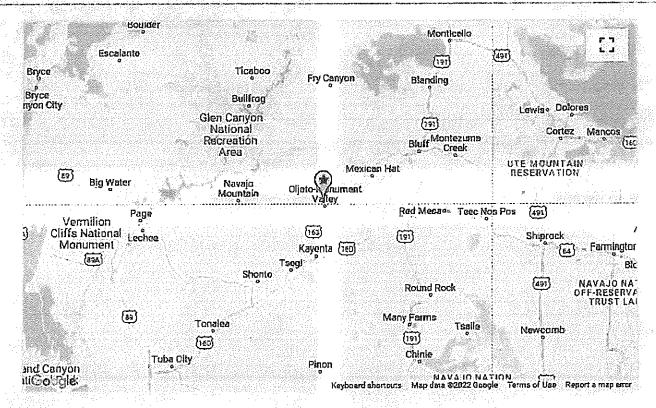

- J. On October 11, 2022, the Navajo Land Department submitted its inspection report, evaluation of the subject Property, and its recommendation to purchase the Goulding's Monument Valley Lodge and Tours Property.
- K. Navajo Land Department's "EVALUATION AND RECOMMENDATION REPORT," dated October 6, 2022, ("NDL's Report") prepared by Mr. Jonathan Begay, Land Agent, NLD, provides the following recommendation: "The acquisition of the Goulding's property will give the Navajo Nation a great opportunity to consolidate Navajo land holdings near Oljato Chapter, Western Navajo Agency. . . The purchase of the property will give the Navajo Nation a greater land base to meet the need for housing, community and economic development, and/or recreational use. The Navajo Nation will also gain control of an internationally known tourist destination which will serve to bring more revenue onto the Navajo Nation. For these reasons, Navajo Land Department highly recommends the purchase from RGJ Corporation of 670 acres, more or less, of fee and leasehold land, for the agreed purchase price of \$59,500,000 plus any closing costs, located near Oljato Chapter, San Juan County, Utah." *Id.* at pg. 11.
- L. The NDL's Report confirms that the real property is composed of 633 acres, more or less, of fee land in Section 36 and 37 acres, more or less, of leasehold land in Section 25, both in Township 43 South, Range 15 East, Salt Lake Meridian, San Juan County, State of Utah, with the property located approximately 6.3 miles southeast of Oljato Chapter.
- M. The NDL's Report further confirms that the north-half of the Property is highly developed with paved roads and various improvements, buildings, cellular towers, and assets described below.
- N. The NDL's Report states that the south-half of the section is mostly vacant with scenic towering mesas and rock formations. "On the very south side of the parcel are three