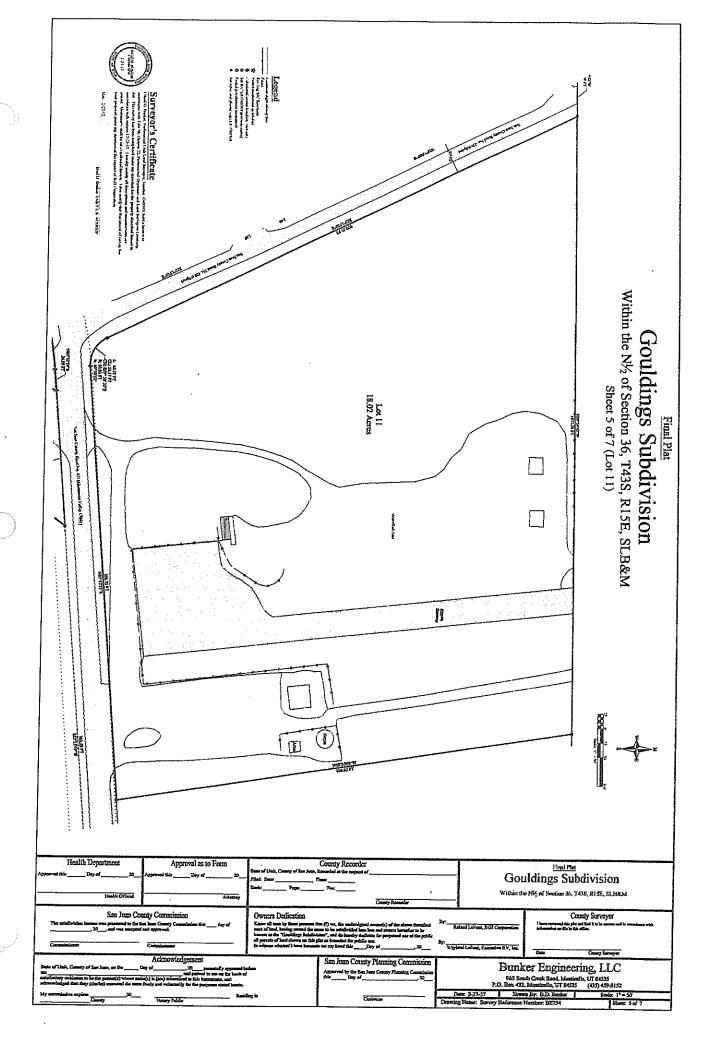

This affects TRACT B

- 21. Narratives, notes, legends, easements, rights-of-way, roads, airport runways and related facilities, and all other provisions and information as set forth in the following plats:
  - a. Entitled "Final Plat Gouldings Subdivision, Within the N1/2 of Section 36, T43S, R15E, SLB&M, Exterior Boundary Lines" filed March 27, 2017 in Book 994 at page 364, Entry No. 133546.
  - b. Entitled "Final Plat Gouldings Subdivision, Within the N1/2 of Section 36, T43S, R15E, SLB&M, Sheet 2 of 7 (Lots 1-3)" filed March 27, 2017 in Book 994 at page 365, Entry No. 133547.
  - c. Entitled "Final Plat Gouldings Subdivision, Within the N1/2 of Section 36, T43S, R15E, SLB&M, Sheet 3 of 7 (Lots 4-7)" filed March 27, 2017 in Book 994 at page 366, Entry No. 133548.
  - d. Entitled "Final Plat Gouldings Subdivision, Within the N1/2 of Section 36, T43S, R15E, SLB&M, Sheet 4 of 7 (Lots 8-10)" filed March 27, 2017 in Book 994 at page 367, Entry No. 133549.
  - e. Entitled "Final Plat Gouldings Subdivision, Within the N1/2 of Section 36, T43S, R15E, SLB&M, Sheet 5 of 7 (Lot 11)" filed March 27, 2017 in Book 994 at page 368, Entry No. 133550.
  - f. Entitled "Final Plat Gouldings Subdivision, Within the N1/2 of Section 36, T43S, R15E, SLB&M, Sheet 6 of 7 (Lots 12-16)" filed March 27, 2017 in Book 994 at page 369, Entry No. 133551.
  - g. Entitled "Final Plat Gouldings Subdivision, Within the N1/2 of Section 36, T43S, R15E, SLB&M, Sheet 7 of 7 (Lots 17-18)" filed March 27, 2017 in Book 994 at page 370, Entry No. 133552.