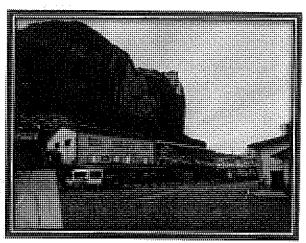

- J. On October 11, 2022, the Navajo Land Department submitted its inspection report, evaluation of the subject Property, and its recommendation to purchase the Goulding's Monument Valley Lodge and Tours Property.
- K. Navajo Land Department's "EVALUATION AND RECOMMENDATION REPORT," dated October 6, 2022, ("NDL's Report") prepared by Mr. Jonathan Begay, Land Agent, NLD, provides the following recommendation: "The acquisition of the Goulding's property will give the Navajo Nation a great opportunity to consolidate Navajo land holdings near Oljato Chapter, Western Navajo Agency. . . The purchase of the property will give the Navajo Nation a greater land base to meet the need for housing, community and economic development, and/or recreational use. The Navajo Nation will also gain control of an internationally known tourist destination which will serve to bring more revenue onto the Navajo Nation. For these reasons, Navajo Land Department highly recommends the purchase from RGJ Corporation of 670 acres, more or less, of fee and leasehold land, for the agreed purchase price of \$59,500,000 plus any closing costs, located near Oljato Chapter, San Juan County, Utah." *Id.* at pg. 11.
- L. The NDL's Report confirms that the real property is composed of 633 acres, more or less, of fee land in Section 36 and 37 acres, more or less, of leasehold land in Section 25, both in Township 43 South, Range 15 East, Salt Lake Meridian, San Juan County, State of Utah, with the property located approximately 6.3 miles southeast of Oljato Chapter.
- M. The NDL's Report further confirms that the north-half of the Property is highly developed with paved roads and various improvements, buildings, cellular towers, and assets described below.
- N. The NDL's Report states that the south-half of the section is mostly vacant with scenic towering mesas and rock formations. "On the very south side of the parcel are three

- W. The fee land, improvements, and business assets of the Seller are situated in Section 36: All, Township 43 South, Range 15 East, Salt Lake Meridian, San Juan County, State of Utah, composed of 670.65 acres, more or less, or 29,213,514 square feet, as further described **Exhibit "A,"** which is attached hereto and incorporated herein by this reference.
- X. The Goulding's Monument Valley Lodge and Tours Property consist of the following: The real property has been described as a self-contained, full-service resort tourist destination and supporting community area. It is composed of roughly 633.16 acres of fee land and 37.49 acres of leasehold land (Section 25, Township 43 South, Range 15 East, Salt Lake Meridian) for a total of 670.65 acres, more or less. The personal property, improvements, and business assets associated with the real property can be described as follows: 152 lodging units in the hotel, villas, canyon apartments, cabins, luxury home, fourplex guest apartments, duplex guest apartments, and station/airport area. The RV Park and campgrounds included 97 units at the time of inspection by the Appraiser (66 RV spots, 27 tent sites, 3 cabins, and a home), with one additional home to be added in the near future.
- Y. The property is also composed of the following: the upper lodge building, the restaurant, an RV Park and campground, employee housing, two pool houses (one at the main Goulding's Lodge and the other at the campground and RV Park), a restaurant, three exclusive cookout areas, a gift shop, a theatre and two museum buildings (old trading post), a grocery store, a laundromat, a gas station, a car wash area that also features guestrooms for tour drivers, a small airport, a hangar and pilot's apartment, a