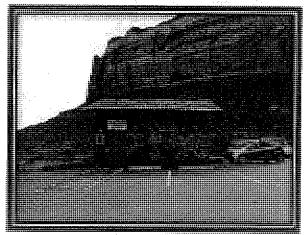

- J. On October 11, 2022, the Navajo Land Department submitted its inspection report, evaluation of the subject Property, and its recommendation to purchase the Goulding's Monument Valley Lodge and Tours Property.
- K. Navajo Land Department's "EVALUATION AND RECOMMENDATION REPORT," dated October 6, 2022, ("NDL's Report") prepared by Mr. Jonathan Begay, Land Agent, NLD, provides the following recommendation: "The acquisition of the Goulding's property will give the Navajo Nation a great opportunity to consolidate Navajo land holdings near Oljato Chapter, Western Navajo Agency. . . The purchase of the property will give the Navajo Nation a greater land base to meet the need for housing, community and economic development, and/or recreational use. The Navajo Nation will also gain control of an internationally known tourist destination which will serve to bring more revenue onto the Navajo Nation. For these reasons, Navajo Land Department highly recommends the purchase from RGJ Corporation of 670 acres, more or less, of fee and leasehold land, for the agreed purchase price of \$59,500,000 plus any closing costs, located near Oljato Chapter, San Juan County, Utah." *Id.* at pg. 11.
- L. The NDL's Report confirms that the real property is composed of 633 acres, more or less, of fee land in Section 36 and 37 acres, more or less, of leasehold land in Section 25, both in Township 43 South, Range 15 East, Salt Lake Meridian, San Juan County, State of Utah, with the property located approximately 6.3 miles southeast of Oljato Chapter.
- M. The NDL's Report further confirms that the north-half of the Property is highly developed with paved roads and various improvements, buildings, cellular towers, and assets described below.
- N. The NDL's Report states that the south-half of the section is mostly vacant with scenic towering mesas and rock formations. "On the very south side of the parcel are three

- W. The fee land, improvements, and business assets of the Seller are situated in Section 36: All, Township 43 South, Range 15 East, Salt Lake Meridian, San Juan County, State of Utah, composed of 670.65 acres, more or less, or 29,213,514 square feet, as further described **Exhibit "A,"** which is attached hereto and incorporated herein by this reference.
- X. The Goulding's Monument Valley Lodge and Tours Property consist of the following: The real property has been described as a self-contained, full-service resort tourist destination and supporting community area. It is composed of roughly 633.16 acres of fee land and 37.49 acres of leasehold land (Section 25, Township 43 South, Range 15 East, Salt Lake Meridian) for a total of 670.65 acres, more or less. The personal property, improvements, and business assets associated with the real property can be described as follows: 152 lodging units in the hotel, villas, canyon apartments, cabins, luxury home, fourplex guest apartments, duplex guest apartments, and station/airport area. The RV Park and campgrounds included 97 units at the time of inspection by the Appraiser (66 RV spots, 27 tent sites, 3 cabins, and a home), with one additional home to be added in the near future.
- Y. The property is also composed of the following: the upper lodge building, the restaurant, an RV Park and campground, employee housing, two pool houses (one at the main Goulding's Lodge and the other at the campground and RV Park), a restaurant, three exclusive cookout areas, a gift shop, a theatre and two museum buildings (old trading post), a grocery store, a laundromat, a gas station, a car wash area that also features guestrooms for tour drivers, a small airport, a hangar and pilot's apartment, a