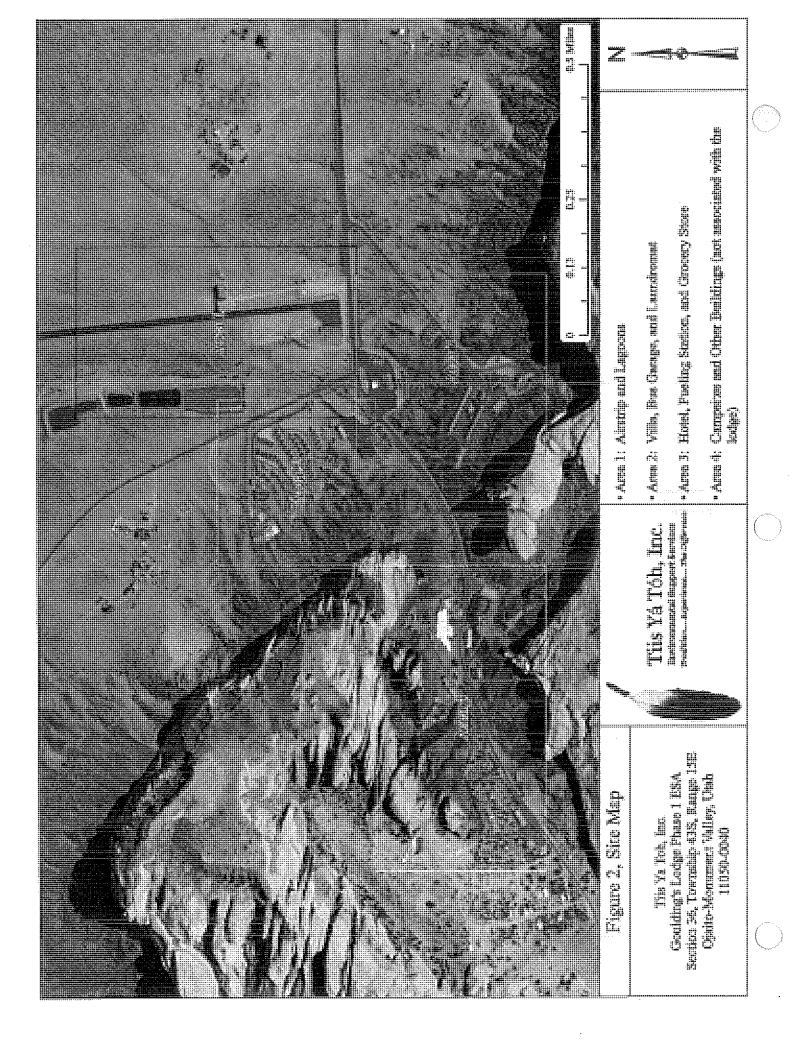

- W. The fee land, improvements, and business assets of the Seller are situated in Section 36: All, Township 43 South, Range 15 East, Salt Lake Meridian, San Juan County, State of Utah, composed of 670.65 acres, more or less, or 29,213,514 square feet, as further described **Exhibit "A,"** which is attached hereto and incorporated herein by this reference.
- X. The Goulding's Monument Valley Lodge and Tours Property consist of the following: The real property has been described as a self-contained, full-service resort tourist destination and supporting community area. It is composed of roughly 633.16 acres of fee land and 37.49 acres of leasehold land (Section 25, Township 43 South, Range 15 East, Salt Lake Meridian) for a total of 670.65 acres, more or less. The personal property, improvements, and business assets associated with the real property can be described as follows: 152 lodging units in the hotel, villas, canyon apartments, cabins, luxury home, fourplex guest apartments, duplex guest apartments, and station/airport area. The RV Park and campgrounds included 97 units at the time of inspection by the Appraiser (66 RV spots, 27 tent sites, 3 cabins, and a home), with one additional home to be added in the near future.
- Y. The property is also composed of the following: the upper lodge building, the restaurant, an RV Park and campground, employee housing, two pool houses (one at the main Goulding's Lodge and the other at the campground and RV Park), a restaurant, three exclusive cookout areas, a gift shop, a theatre and two museum buildings (old trading post), a grocery store, a laundromat, a gas station, a car wash area that also features guestrooms for tour drivers, a small airport, a hangar and pilot's apartment, a

sewer lagoon; employee housing and several hiking trials, as well as several improvements that support the operation, and quick-service food and beverage outlets in the grocery store and service station, a guest laundry area at the RV park, several outdoor barbecue areas, a retail area (RV park), a lobby workstation, a grocery store, tour service with vehicles and maintenance shops, retail shops, guest showers, guest laundry, computers, furniture, fixtures, and equipment of the various business centers, storage warehouses and associated shops, elevators, life-safety systems, parking lots, sidewalks, signage, landscaping, administrative offices, and separate guest bath rooms. Excluded from the Property for purchase is the hospital facility and its underlying real estate.