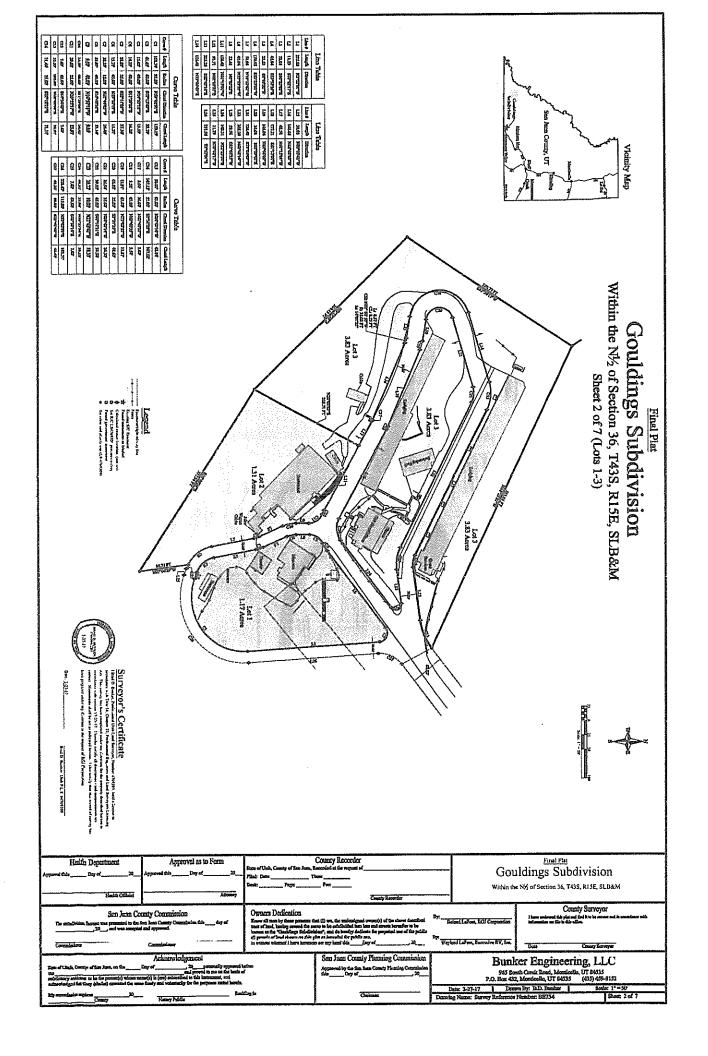

This affects TRACT B

- 21. Narratives, notes, legends, easements, rights-of-way, roads, airport runways and related facilities, and all other provisions and information as set forth in the following plats:
  - a. Entitled "Final Plat Gouldings Subdivision, Within the N1/2 of Section 36, T43S, R15E, SLB&M, Exterior Boundary Lines" filed March 27, 2017 in Book 994 at page 364, Entry No. 133546.
  - b. Entitled "Final Plat Gouldings Subdivision, Within the N1/2 of Section 36, T43S, R15E, SLB&M, Sheet 2 of 7 (Lots 1-3)" filed March 27, 2017 in Book 994 at page 365, Entry No. 133547.
  - c. Entitled "Final Plat Gouldings Subdivision, Within the N1/2 of Section 36, T43S, R15E, SLB&M, Sheet 3 of 7 (Lots 4-7)" filed March 27, 2017 in Book 994 at page 366, Entry No. 133548.
  - d. Entitled "Final Plat Gouldings Subdivision, Within the N1/2 of Section 36, T43S, R15E, SLB&M, Sheet 4 of 7 (Lots 8-10)" filed March 27, 2017 in Book 994 at page 367, Entry No. 133549.
  - e. Entitled "Final Plat Gouldings Subdivision, Within the N1/2 of Section 36, T43S, R15E, SLB&M, Sheet 5 of 7 (Lot 11)" filed March 27, 2017 in Book 994 at page 368, Entry No. 133550.
  - f. Entitled "Final Plat Gouldings Subdivision, Within the N1/2 of Section 36, T43S, R15E, SLB&M, Sheet 6 of 7 (Lots 12-16)" filed March 27, 2017 in Book 994 at page 369, Entry No. 133551.
  - g. Entitled "Final Plat Gouldings Subdivision, Within the N1/2 of Section 36, T43S, R15E, SLB&M, Sheet 7 of 7 (Lots 17-18)" filed March 27, 2017 in Book 994 at page 370, Entry No. 133552.