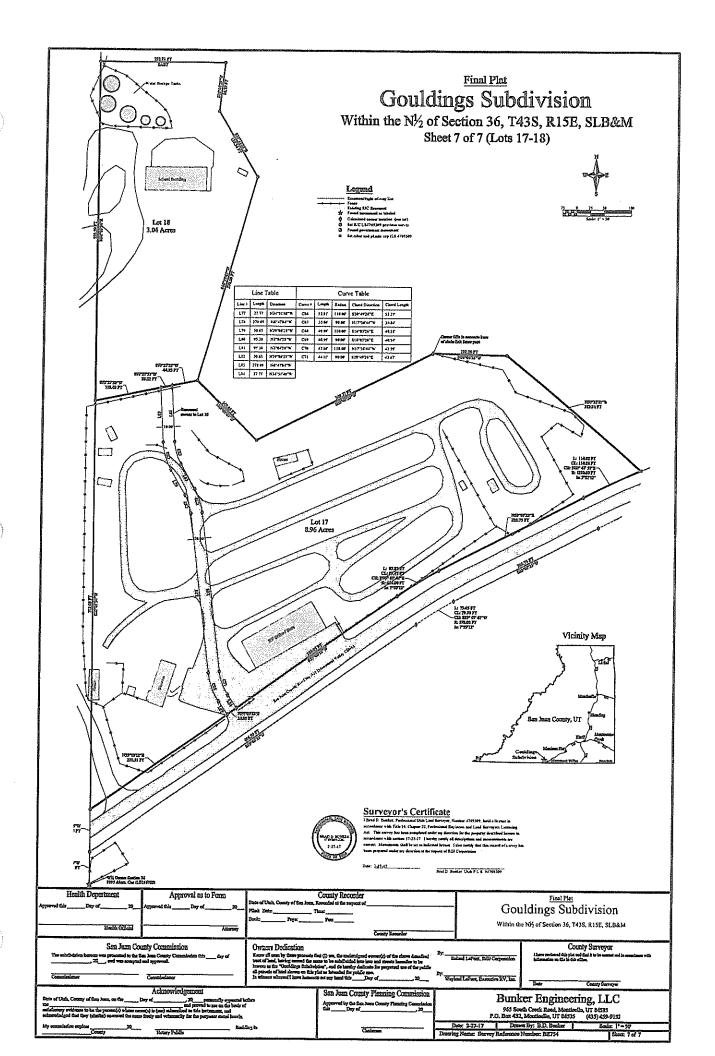

This affects TRACT B

- 21. Narratives, notes, legends, easements, rights-of-way, roads, airport runways and related facilities, and all other provisions and information as set forth in the following plats:
  - a. Entitled "Final Plat Gouldings Subdivision, Within the N1/2 of Section 36, T43S, R15E, SLB&M, Exterior Boundary Lines" filed March 27, 2017 in Book 994 at page 364, Entry No. 133546.
  - b. Entitled "Final Plat Gouldings Subdivision, Within the N1/2 of Section 36, T43S, R15E, SLB&M, Sheet 2 of 7 (Lots 1-3)" filed March 27, 2017 in Book 994 at page 365, Entry No. 133547.
  - c. Entitled "Final Plat Gouldings Subdivision, Within the N1/2 of Section 36, T43S, R15E, SLB&M, Sheet 3 of 7 (Lots 4-7)" filed March 27, 2017 in Book 994 at page 366, Entry No. 133548.
  - d. Entitled "Final Plat Gouldings Subdivision, Within the N1/2 of Section 36, T43S, R15E, SLB&M, Sheet 4 of 7 (Lots 8-10)" filed March 27, 2017 in Book 994 at page 367, Entry No. 133549.
  - e. Entitled "Final Plat Gouldings Subdivision, Within the N1/2 of Section 36, T43S, R15E, SLB&M, Sheet 5 of 7 (Lot 11)" filed March 27, 2017 in Book 994 at page 368, Entry No. 133550.
  - f. Entitled "Final Plat Gouldings Subdivision, Within the N1/2 of Section 36, T43S, R15E, SLB&M, Sheet 6 of 7 (Lots 12-16)" filed March 27, 2017 in Book 994 at page 369, Entry No. 133551.
  - g. Entitled "Final Plat Gouldings Subdivision, Within the N1/2 of Section 36, T43S, R15E, SLB&M, Sheet 7 of 7 (Lots 17-18)" filed March 27, 2017 in Book 994 at page 370, Entry No. 133552.