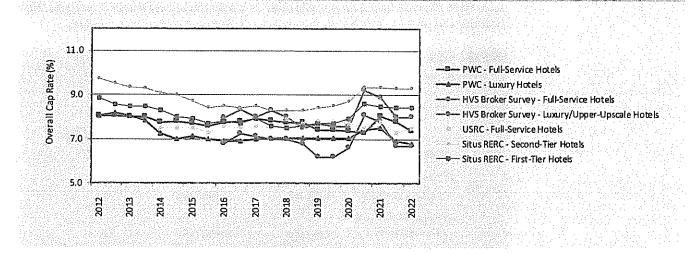

| italization Rate        |                             | 8.0%                    |
| Tot                                  | al Sales Proceeds       |                             | <b>\$</b> 85,452,000    |
|                                      | ess: Transaction C      | osts @ 2.0%                 | 1,709,000               |
| No                                   | Sales Proceeds          |                             | \$83,743,000            |

\*10th year net income of \$6,637,080 plus sales proceeds of \$83,743,000

### **Direct Capitalization**

The following chart summarizes the averages presented for overall capitalization rates in various investor surveys during the past decade.



### FIGURE 9-49 HISTORICAL TRENDS OF OVERALL CAPITALIZATION RATES



### FIGURE 9-50 OVERALL CAPITALIZATION RATES DERIVED FROM SALES AND INVESTOR SURVEYS

|                                                  | Pre-COVII               | )        | Current                 |         |  |
|--------------------------------------------------|-------------------------|----------|-------------------------|---------|--|
| Source                                           | Data Point Range        | Average  | Data Point Range        | Average |  |
| HVS Hotel Sales - Full-Service & Luxury          | -1.9% - 13.5%           | 4.3%     |                         |         |  |
| HVS Hotel Sales - Select-Service & Extended-Stay | -3.8% - 12.1%           | 5.0%     |                         |         |  |
| HVS Hotel Sales - Limited-Service                | -3.5% - 14.5%