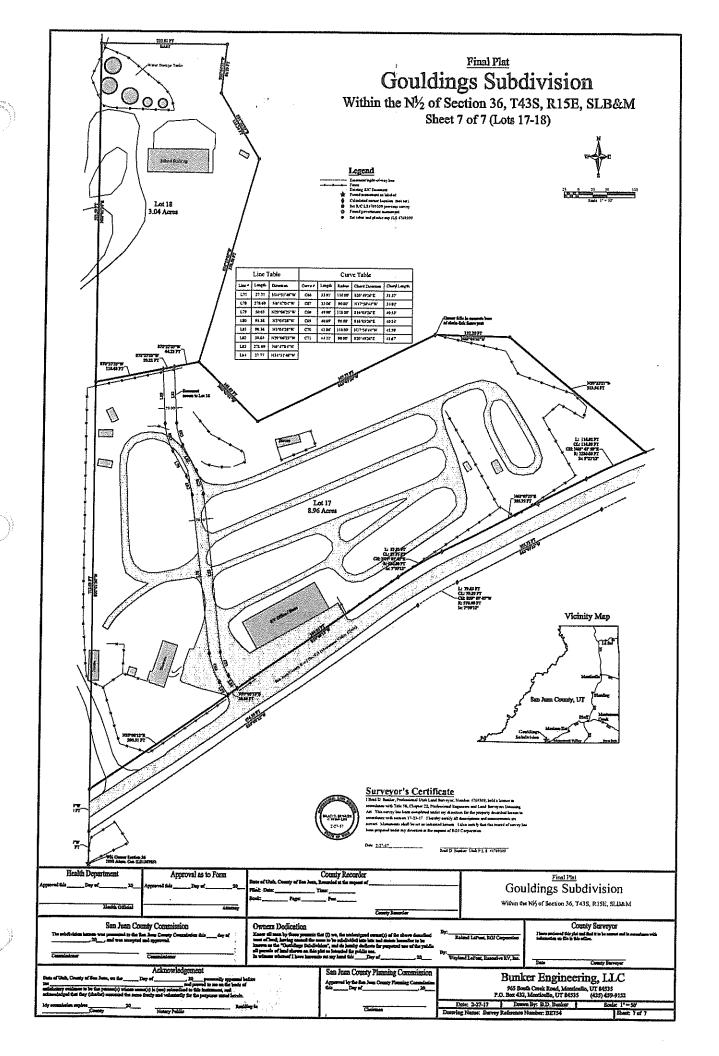

RGJ Corporation, a Utah corporation: TRACT A and TRACT B EXCEPT Lots 8 and 9 in GOULDINGS SUBDIVISION, according to the Final Plat filed March 27, 2017 in Book 994 at page 364, Entry No. 133546 and Sheets 2-7 filed March 27, 2017 in Book 994 at page(s) 365 through 370 as Entry Nos. 133547 through 133552.

### TRACT B:

All Land in GOULDINGS SUBDIVISION, according to the Final Plat filed March 27, 2017 in Book 994 at page 364, Entry No. 133546 and Sheets 2-7 filed March 27, 2017 in Book 994 at page(s) 365 through 370 as Entry Nos. 133547 through 133552.

Parcel Nos: 001220000000, 001220000010, 001220000020, 001220000030, 001220000040, 001220000050, 001220000060, 001220000070, 001220000080, 00122000090, 001220000100, 001220000110, 001220000120, 001220000130, 001220000140, 001220000150, 001220000160, 001220000170, 001220000180

This affects TRACT B

- 21. Narratives, notes, legends, easements, rights-of-way, roads, airport runways and related facilities, and all other provisions and information as set forth in the following plats:
  - a. Entitled "Final Plat Gouldings Subdivision, Within the N1/2 of Section 36, T43S, R15E, SLB&M, Exterior Boundary Lines" filed March 27, 2017 in Book 994 at page 364, Entry No. 133546.
  - b. Entitled "Final Plat Gouldings Subdivision, Within the N1/2 of Section 36, T43S, R15E, SLB&M, Sheet 2 of 7 (Lots 1-3)" filed March 27, 2017 in Book 994 at page 365, Entry No. 133547.
  - c. Entitled "Final Plat Gouldings Subdivision, Within the N1/2 of Section 36, T43S, R15E, SLB&M, Sheet 3 of 7 (Lots 4-7)" filed March 27, 2017 in Book 994 at page 366, Entry No. 133548.
  - d. Entitled "Final Plat Gouldings Subdivision, Within the N1/2 of Section 36, T43S, R15E, SLB&M, Sheet 4 of 7 (Lots 8-10)" filed March 27, 2017 in Book 994 at page 367, Entry No. 133549.
  - e. Entitled "Final Plat Gouldings Subdivision, Within the N1/2 of Section 36, T43S, R15E, SLB&M, Sheet 5 of 7 (Lot 11)" filed March 27, 2017 in Book 994 at page 368, Entry No. 133550.
  - f. Entitled "Final Plat Gouldings Subdivision, Within the N1/2 of Section 36, T43S, R15E, SLB&M, Sheet 6 of 7 (Lots 12-16)" filed March 27, 2017 in Book 994 at page 369, Entry No. 133551.
  - g. Entitled "Final Plat Gouldings Subdivision, Within the N1/2 of Section 36, T43S, R15E, SLB&M, Sheet 7 of 7 (Lots 17-18)" filed March 27, 2017 in Book 994 at page 370, Entry No. 133552.