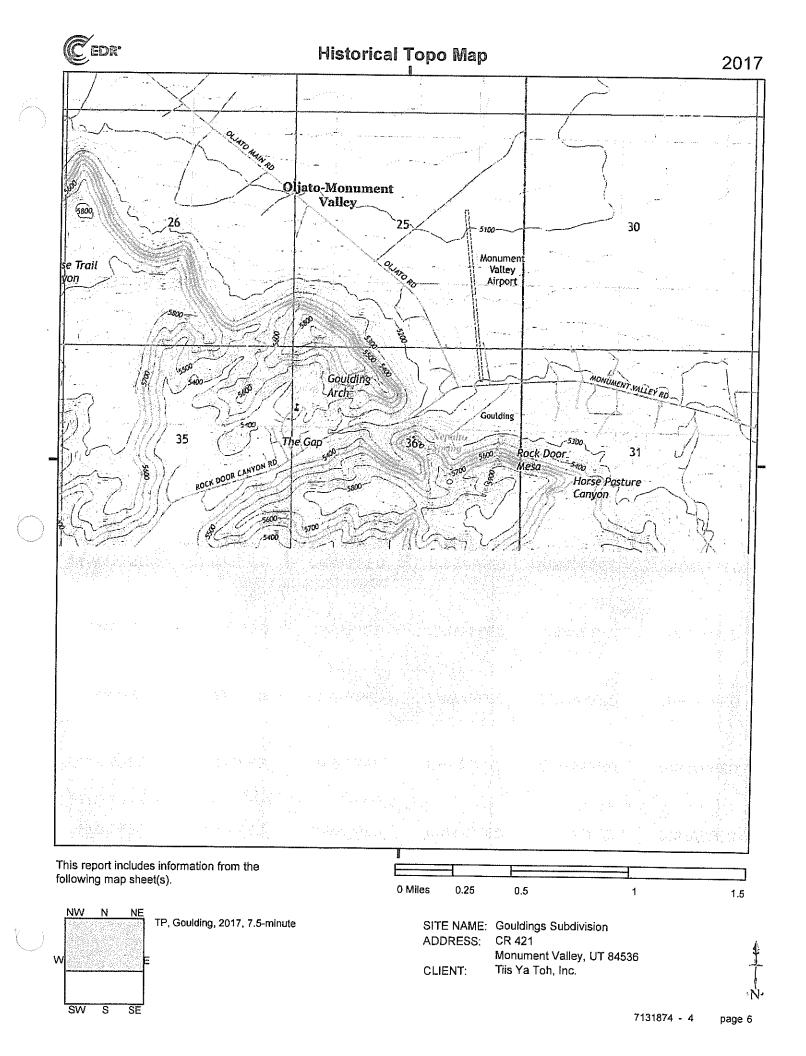

- J. On October 11, 2022, the Navajo Land Department submitted its inspection report, evaluation of the subject Property, and its recommendation to purchase the Goulding's Monument Valley Lodge and Tours Property.
- K. Navajo Land Department's "EVALUATION AND RECOMMENDATION REPORT," dated October 6, 2022, ("NDL's Report") prepared by Mr. Jonathan Begay, Land Agent, NLD, provides the following recommendation: "The acquisition of the Goulding's property will give the Navajo Nation a great opportunity to consolidate Navajo land holdings near Oljato Chapter, Western Navajo Agency. . . The purchase of the property will give the Navajo Nation a greater land base to meet the need for housing, community and economic development, and/or recreational use. The Navajo Nation will also gain control of an internationally known tourist destination which will serve to bring more revenue onto the Navajo Nation. For these reasons, Navajo Land Department highly recommends the purchase from RGJ Corporation of 670 acres, more or less, of fee and leasehold land, for the agreed purchase price of \$59,500,000 plus any closing costs, located near Oljato Chapter, San Juan County, Utah." *Id.* at pg. 11.
- L. The NDL's Report confirms that the real property is composed of 633 acres, more or less, of fee land in Section 36 and 37 acres, more or less, of leasehold land in Section 25, both in Township 43 South, Range 15 East, Salt Lake Meridian, San Juan County, State of Utah, with the property located approximately 6.3 miles southeast of Oljato Chapter.
- M. The NDL's Report further confirms that the north-half of the Property is highly developed with paved roads and various improvements, buildings, cellular towers, and assets described below.
- N. The NDL's Report states that the south-half of the section is mostly vacant with scenic towering mesas and rock formations. "On the very south side of the parcel are three

- W. The fee land, improvements, and business assets of the Seller are situated in Section 36: All, Township 43 South, Range 15 East, Salt Lake Meridian, San Juan County, State of Utah, composed of 670.65 acres, more or less, or 29,213,514 square feet, as further described **Exhibit "A,"** which is attached hereto and incorporated herein by this reference.
- X. The Goulding's Monument Valley Lodge and Tours Property consist of the following: The real property has been described as a self-contained, full-service resort tourist destination and supporting community area. It is composed of roughly 633.16 acres of fee land and 37.49 acres of leasehold land (Section 25, Township 43 South, Range 15 East, Salt Lake Meridian) for a total of 670.65 acres, more or less. The personal property, improvements, and business assets associated with the real property can be described as follows: 152 lodging units in the hotel, villas, canyon apartments, cabins, luxury home, fourplex guest apartments, duplex guest apartments, and station/airport area. The RV Park and campgrounds included 97 units at the time of inspection by the Appraiser (66 RV spots, 27 tent sites, 3 cabins, and a home), with one additional home to be added in the near future.
- Y. The property is also composed of the following: the upper lodge building, the restaurant, an RV Park and campground, employee housing, two pool houses (one at the main Goulding's Lodge and the other at the campground and RV Park), a restaurant, three exclusive cookout areas, a gift shop, a theatre and two museum buildings (old trading post), a grocery store, a laundromat, a gas station, a car wash area that also features guestrooms for tour drivers, a small airport, a hangar and pilot's apartment, a