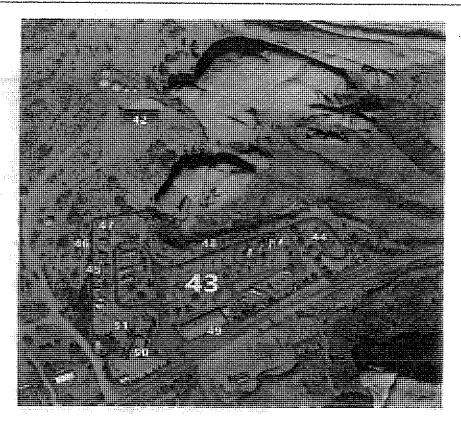

- W. The fee land, improvements, and business assets of the Seller are situated in Section 36: All, Township 43 South, Range 15 East, Salt Lake Meridian, San Juan County, State of Utah, composed of 670.65 acres, more or less, or 29,213,514 square feet, as further described **Exhibit "A,"** which is attached hereto and incorporated herein by this reference.
- X. The Goulding's Monument Valley Lodge and Tours Property consist of the following: The real property has been described as a self-contained, full-service resort tourist destination and supporting community area. It is composed of roughly 633.16 acres of fee land and 37.49 acres of leasehold land (Section 25, Township 43 South, Range 15 East, Salt Lake Meridian) for a total of 670.65 acres, more or less. The personal property, improvements, and business assets associated with the real property can be described as follows: 152 lodging units in the hotel, villas, canyon apartments, cabins, luxury home, fourplex guest apartments, duplex guest apartments, and station/airport area. The RV Park and campgrounds included 97 units at the time of inspection by the Appraiser (66 RV spots, 27 tent sites, 3 cabins, and a home), with one additional home to be added in the near future.
- Y. The property is also composed of the following: the upper lodge building, the restaurant, an RV Park and campground, employee housing, two pool houses (one at the main Goulding's Lodge and the other at the campground and RV Park), a restaurant, three exclusive cookout areas, a gift shop, a theatre and two museum buildings (old trading post), a grocery store, a laundromat, a gas station, a car wash area that also features guestrooms for tour drivers, a small airport, a hangar and pilot's apartment, a

sewer lagoon; employee housing and several hiking trials, as well as several improvements that support the operation, and quick-service food and beverage outlets in the grocery store and service station, a guest laundry area at the RV park, several outdoor barbecue areas, a retail area (RV park), a lobby workstation, a grocery store, tour service with vehicles and maintenance shops, retail shops, guest showers, guest laundry, computers, furniture, fixtures, and equipment of the various business centers, storage warehouses and associated shops, elevators, life-safety systems, parking lots, sidewalks, signage, landscaping, administrative offices, and separate guest bath rooms. Excluded from the Property for purchase is the hospital facility and its underlying real estate.