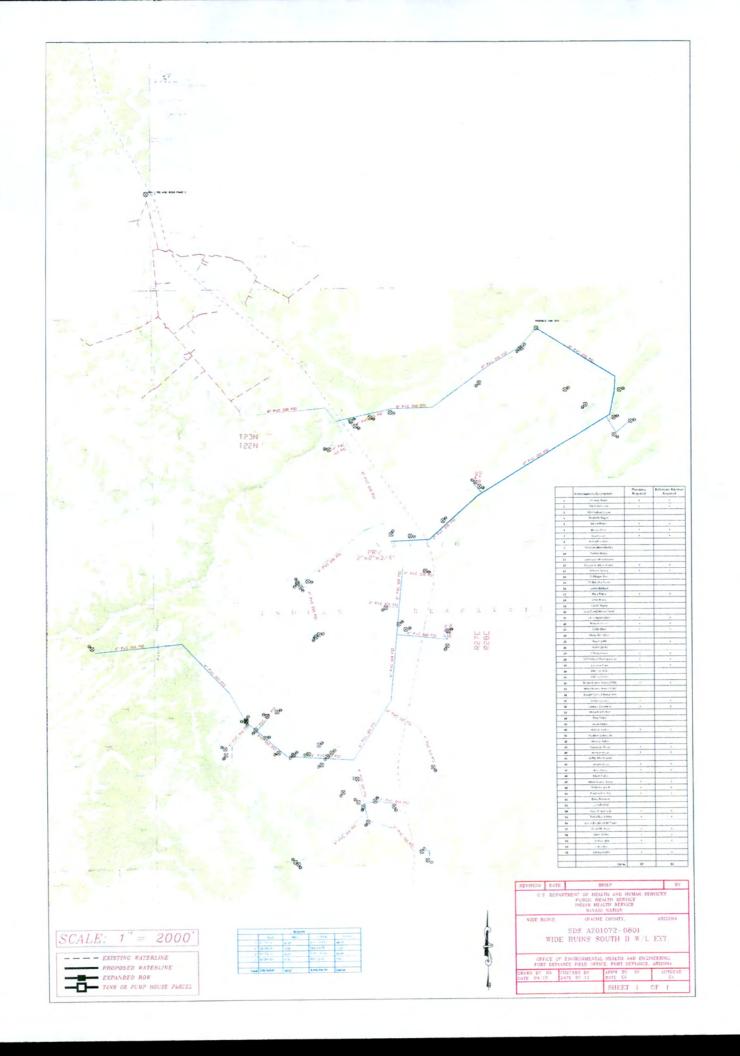

- C. The Síhasin Fund SDS Project Expenditure Plan and Project List adopted by CJA-12-16 Exhibit C, funded a share of sixty-two (62) projects distributed throughout each region of the Navajo Nation.
- D. While the Wide Ruins Waterline Extension (Phase II) is one of the 598 sanitation facilities projects included on the "Navajo Area IHS Sanitation Deficiency System (SDS) List FY 2016" as set forth in CJA-12-16 Exhibit B, the project was not one of the sixty-two (62) projects funded by the Síhasin Fund SDS Project Expenditure Plan and Project List adopted by CJA-12-16 through CJA-12-16 Exhibit C.
- E. As set forth in the STARS SDS Narrative, attached as Exhibit B, there are sixty-two (62) homes in the Wide Ruins community without water or sewer service; the Wide Ruins Water Line Extension (Phase II) would:
  - 1. Provide water services to sixty-two (62) homes by installing 158,765 lineal feet of waterline and a 75k gallon water storage tank; and
  - 2. Provide wastewater (septic tank/drainfields) facilities to 62 homes, plumbing and bathroom additions for 32 homes.
- F. As also set forth in the STARS SDS Narrative, the estimated cost for the Wide Ruins Water Line Extension (Phase II) is four million eight hundred eighty-six dollars (\$4,886,000.00), not including a 20% contingency amount of nine hundred seventy-seven thousand two hundred dollars (\$977,200.00).
- G. The Wide Ruins Chapter has passed resolution WDR-04-005-16, attached as Exhibit C, finding that it is in the best interest of its community people for the Navajo Nation to complete the Wide Ruins Water Line Extension (Phase II) project and requesting that the project be funded through the Síhasin Fund.
- H. Navajo Nation Council Resolution No. CD-68-14 which enacted the Navajo Nation Trust Settlement Act of 2014 ("2014 Act") and established the Navajo Nation Síhasin Fund at 12 N.N.C. §§2501-2508, mandates that Síhasin Fund principal and income may only be expended to provide financial support and/or financing for (1) the planning and development of regional infrastructure supporting economic and community development, including housing, within the Navajo Nation; and/or (2)

Extension (Phase II) as set forth under the project/phase name as Wide Ruins South PH II WL Ext. in the STARS SDS Narrative attached as Exhibit B in the amount of four million eight hundred eighty-six dollars (\$4,886,000.00).