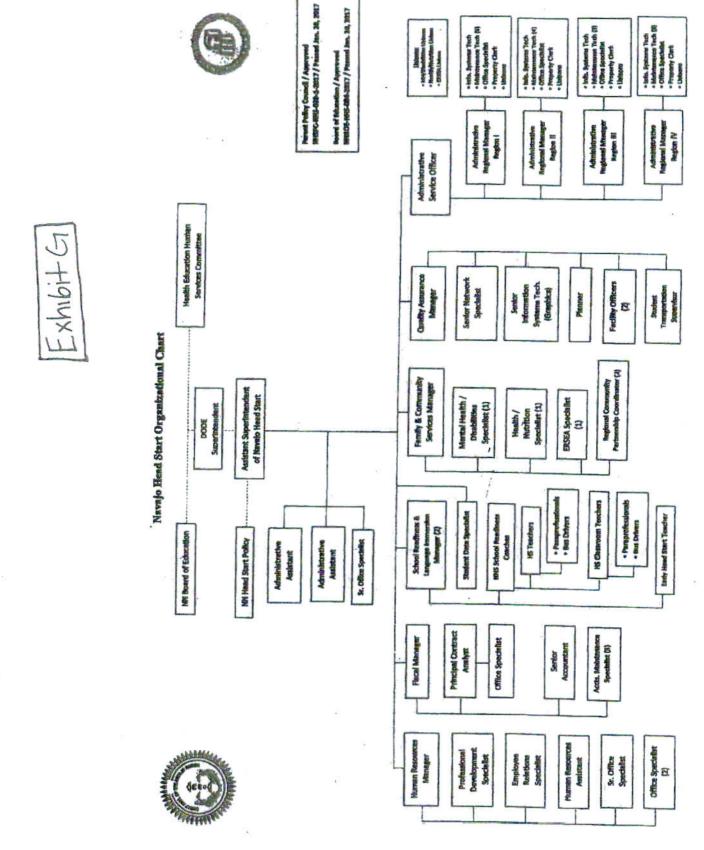

## Section Two. Findings

- A. The Navajo Nation approved Council Resolution CJY-57-18, attached as **Exhibit A**, titled "Relating to an Emergency for the Navajo Nation; Approving Supplemental Funding From the Unreserved, Undesignated Fund Balance in the Amount of Six Million Three Hundred Thirty-Three Thousand Three Hundred Thirty-Three (\$6,333,333) to the Navajo Head Start Program, Waiving 12 N.N.C. §820 (E) And (F)" for Head Start to continue "to provide direct services to the 2,105 funded slots under the Head Start and Early Head Start programs." Exhibit A, Section 2, Paragraph B.
- B. The Resolution was offered as an emergency since it impacted the Navajo Nation's ability to provide direct services. Exhibit A, Section 1, Paragraph C.
- C. The supplemental appropriation was approved to be "used as matching funds and/or in-kind to the federal grant for Head Start appropriation or grant to the Navajo Nation for FY 2018 and later years." Exhibit A, Section 3, Paragraph A.
- D. Navajo Nation Head Start requests the approval for supplemental funding be amended to include unpaid bills and other debts that cannot be paid through its current funding.