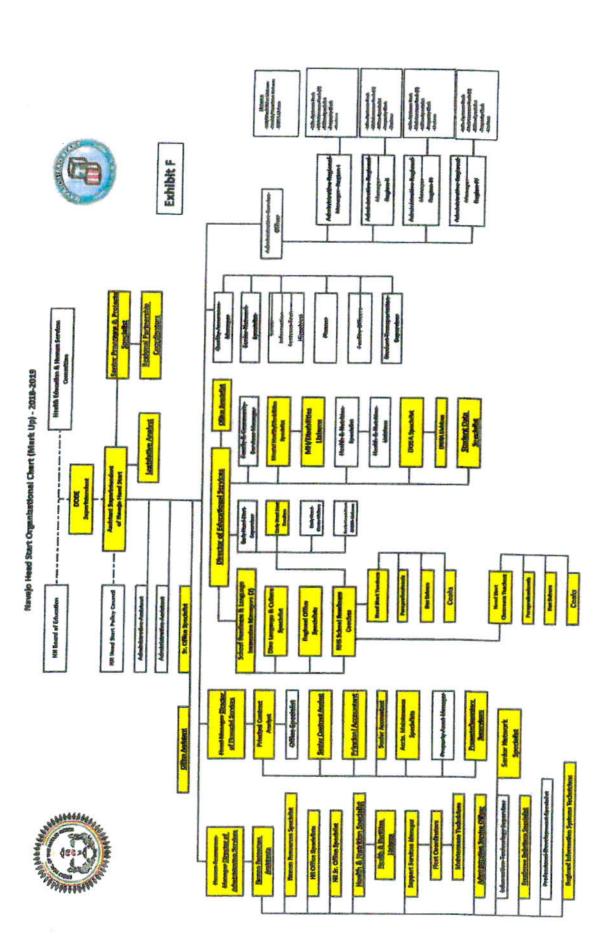

## Section Two. Findings

- A. The Navajo Nation approved Council Resolution CJY-57-18, attached as **Exhibit A**, titled "Relating to an Emergency for the Navajo Nation; Approving Supplemental Funding From the Unreserved, Undesignated Fund Balance in the Amount of Six Million Three Hundred Thirty-Three Thousand Three Hundred Thirty-Three (\$6,333,333) to the Navajo Head Start Program, Waiving 12 N.N.C. §820 (E) And (F)" for Head Start to continue "to provide direct services to the 2,105 funded slots under the Head Start and Early Head Start programs." Exhibit A, Section 2, Paragraph B.
- B. The Resolution was offered as an emergency since it impacted the Navajo Nation's ability to provide direct services. Exhibit A, Section 1, Paragraph C.
- C. The supplemental appropriation was approved to be "used as matching funds and/or in-kind to the federal grant for Head Start appropriation or grant to the Navajo Nation for FY 2018 and later years." Exhibit A, Section 3, Paragraph A.
- D. Navajo Nation Head Start requests the approval for supplemental funding be amended to include unpaid bills and other debts that cannot be paid through its current funding.