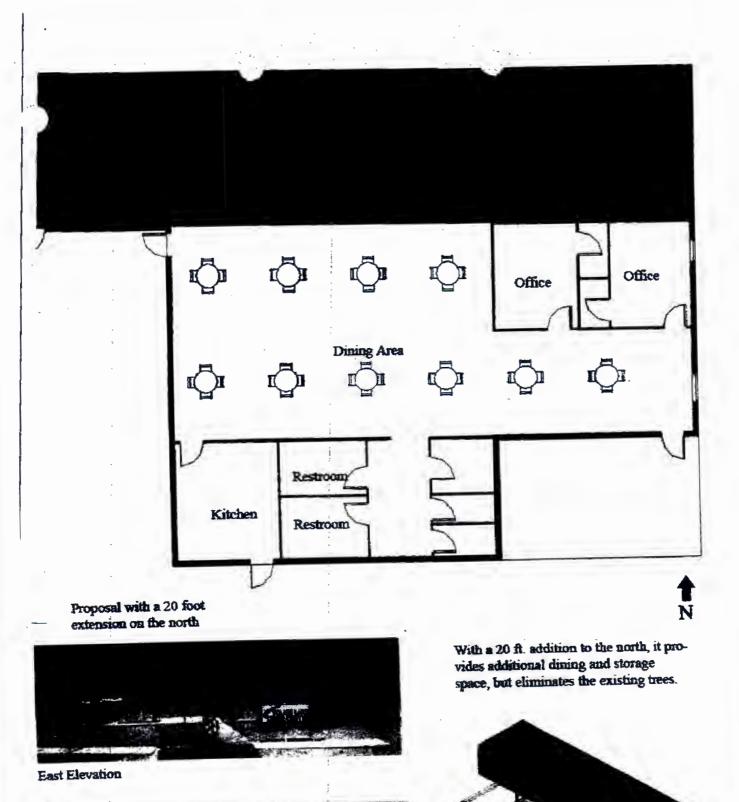

- Pursuant to 12 N.N.C. § 820(M), all requests for annual operating funds and supplemental funds shall be submitted to the Office of Management and Budget ("OMB") for budget impact analysis. On December 21, 2015, the Office of Management and Budget presented its memorandum with regard to this supplemental request for appropriation. The memorandum is attached as Exhibit A.
- 2. Pursuant to 12 N.N.C. § 820(L), when the Controller identifies additional sources of revenues above and beyond the initial or current revenue projections, supplemental appropriations may be allocated by the Navajo Nation Council. The attached memorandum, Exhibit B, dated December 28, 2015 from the Office of the Controller has identified the additional revenues.
- F. The purpose of this request is to fund planning and design of a Tolani Lake Chapter Senior Citizen Center. The Navajo Nation Budget Forms are attached as Exhibit C. Two Tolani Lake Chapter Resolutions passed in 2011 and 2013 acknowledge the need to renovate the Tolani Lake Senior Center; the resolutions are attached as Exhibit D. Photographs of areas within the Tolani Lake Senior Center demonstrating need of repair are attached as Exhibit E. The Architectural Scope of Services for the Tolani Lake Senior Center Building is attached as Exhibit F.
- G. The Navajo Nation finds it in the best interest to approve Supplemental Appropriation for the Tolani Lake Senior Citizen Center Project.

The purpose of this request is to fund planning and design of a Tolani Lake Chapter Senior Citizen Center. The Navajo Nation Budget Forms are attached as Exhibit C. Two Tolani Lake Chapter Resolutions passed in 2011 and 2013 acknowledge the need to renovate the Tolani Lake Senior Center; the resolutions are attached as Exhibit D. Photographs of areas within the Tolani Lake Senior Center demonstrating need of repair are attached as Exhibit E. The Architectural Scope of Services for the Tolani Lake Senior Center Building is attached as Exhibit F.