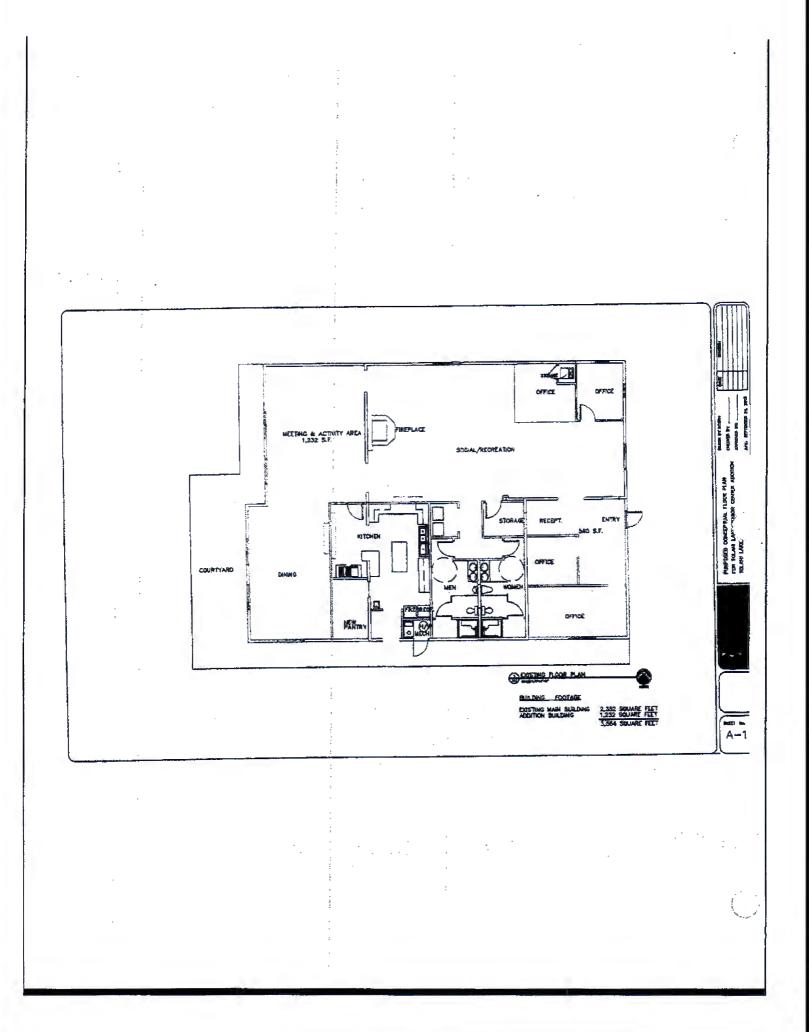

- Pursuant to 12 N.N.C. § 820(M), all requests for annual operating funds and supplemental funds shall be submitted to the Office of Management and Budget ("OMB") for budget impact analysis. On December 21, 2015, the Office of Management and Budget presented its memorandum with regard to this supplemental request for appropriation. The memorandum is attached as Exhibit A.
- 2. Pursuant to 12 N.N.C. § 820(L), when the Controller identifies additional sources of revenues above and beyond the initial or current revenue projections, supplemental appropriations may be allocated by the Navajo Nation Council. The attached memorandum, Exhibit B, dated December 28, 2015 from the Office of the Controller has identified the additional revenues.
- F. The purpose of this request is to fund planning and design of a Tolani Lake Chapter Senior Citizen Center. The Navajo Nation Budget Forms are attached as Exhibit C. Two Tolani Lake Chapter Resolutions passed in 2011 and 2013 acknowledge the need to renovate the Tolani Lake Senior Center; the resolutions are attached as Exhibit D. Photographs of areas within the Tolani Lake Senior Center demonstrating need of repair are attached as Exhibit E. The Architectural Scope of Services for the Tolani Lake Senior Center Building is attached as Exhibit F.
- G. The Navajo Nation finds it in the best interest to approve Supplemental Appropriation for the Tolani Lake Senior Citizen Center Project.

The purpose of this request is to fund planning and design of a Tolani Lake Chapter Senior Citizen Center. The Navajo Nation Budget Forms are attached as Exhibit C. Two Tolani Lake Chapter Resolutions passed in 2011 and 2013 acknowledge the need to renovate the Tolani Lake Senior Center; the resolutions are attached as Exhibit D. Photographs of areas within the Tolani Lake Senior Center demonstrating need of repair are attached as Exhibit E. The Architectural Scope of Services for the Tolani Lake Senior Center Building is attached as Exhibit F.