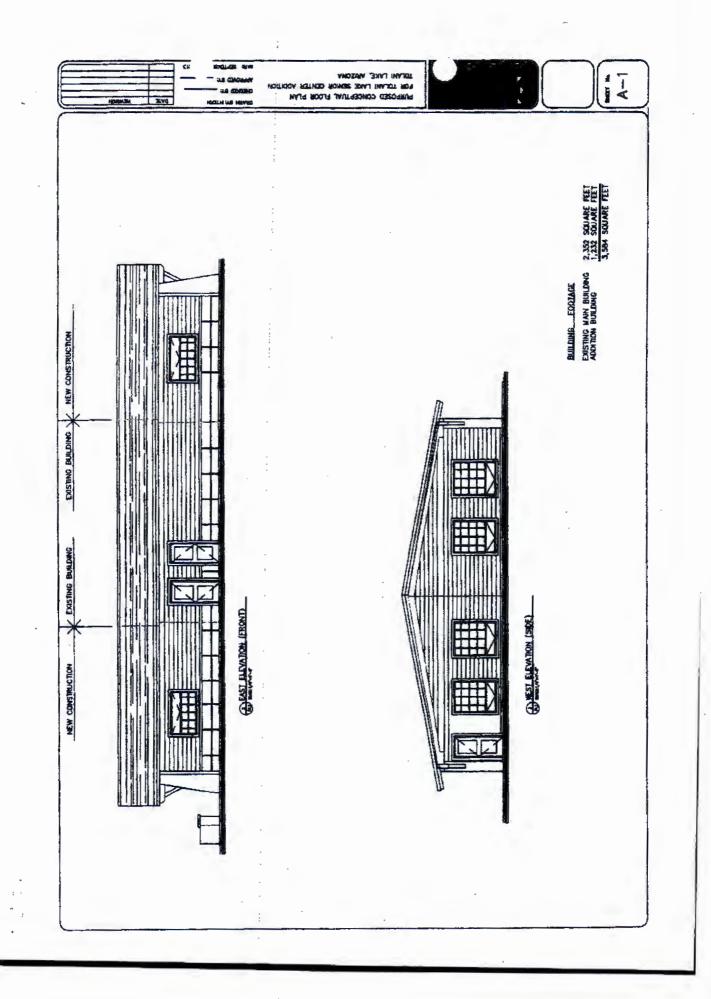

- Pursuant to 12 N.N.C. § 820(M), all requests for annual operating funds and supplemental funds shall be submitted to the Office of Management and Budget ("OMB") for budget impact analysis. On December 21, 2015, the Office of Management and Budget presented its memorandum with regard to this supplemental request for appropriation. The memorandum is attached as Exhibit A.
- 2. Pursuant to 12 N.N.C. § 820(L), when the Controller identifies additional sources of revenues above and beyond the initial or current revenue projections, supplemental appropriations may be allocated by the Navajo Nation Council. The attached memorandum, Exhibit B, dated December 28, 2015 from the Office of the Controller has identified the additional revenues.
- F. The purpose of this request is to fund planning and design of a Tolani Lake Chapter Senior Citizen Center. The Navajo Nation Budget Forms are attached as Exhibit C. Two Tolani Lake Chapter Resolutions passed in 2011 and 2013 acknowledge the need to renovate the Tolani Lake Senior Center; the resolutions are attached as Exhibit D. Photographs of areas within the Tolani Lake Senior Center demonstrating need of repair are attached as Exhibit E. The Architectural Scope of Services for the Tolani Lake Senior Center Building is attached as Exhibit F.
- G. The Navajo Nation finds it in the best interest to approve Supplemental Appropriation for the Tolani Lake Senior Citizen Center Project.

The purpose of this request is to fund planning and design of a Tolani Lake Chapter Senior Citizen Center. The Navajo Nation Budget Forms are attached as Exhibit C. Two Tolani Lake Chapter Resolutions passed in 2011 and 2013 acknowledge the need to renovate the Tolani Lake Senior Center; the resolutions are attached as Exhibit D. Photographs of areas within the Tolani Lake Senior Center demonstrating need of repair are attached as Exhibit E. The Architectural Scope of Services for the Tolani Lake Senior Center Building is attached as Exhibit F.