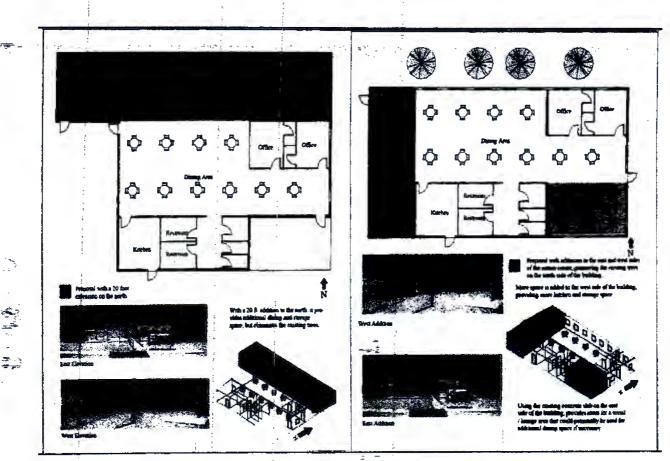

The purpose of this request is to fund planning and design of a Tolani Lake Chapter Senior Citizen Center. The Navajo Nation Budget Forms are attached as Exhibit C. Two Tolani Lake Chapter Resolutions passed in 2011 and 2013 acknowledge the need to renovate the Tolani Lake Senior Center; the resolutions are attached as Exhibit D. Photographs of areas within the Tolani Lake Senior Center demonstrating need of repair are attached as Exhibit E. The Architectural Scope of Services for the Tolani Lake Senior Center Building is attached as Exhibit F.