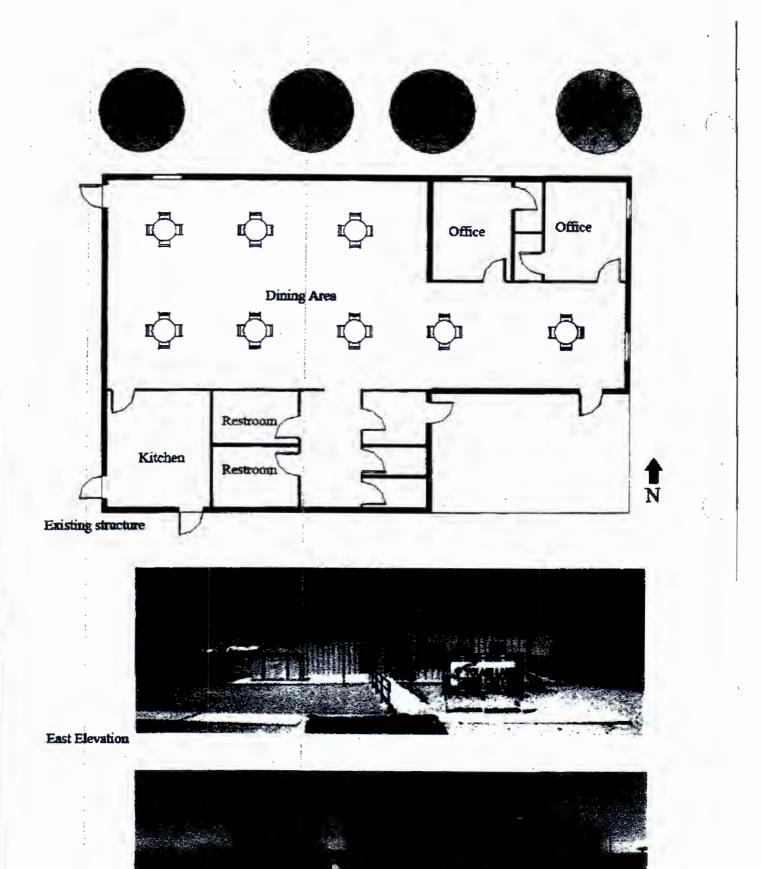

- Pursuant to 12 N.N.C. § 820(M), all requests for annual operating funds and supplemental funds shall be submitted to the Office of Management and Budget ("OMB") for budget impact analysis. On December 21, 2015, the Office of Management and Budget presented its memorandum with regard to this supplemental request for appropriation. The memorandum is attached as Exhibit A.
- 2. Pursuant to 12 N.N.C. § 820(L), when the Controller identifies additional sources of revenues above and beyond the initial or current revenue projections, supplemental appropriations may be allocated by the Navajo Nation Council. The attached memorandum, Exhibit B, dated December 28, 2015 from the Office of the Controller has identified the additional revenues.
- F. The purpose of this request is to fund planning and design of a Tolani Lake Chapter Senior Citizen Center. The Navajo Nation Budget Forms are attached as Exhibit C. Two Tolani Lake Chapter Resolutions passed in 2011 and 2013 acknowledge the need to renovate the Tolani Lake Senior Center; the resolutions are attached as Exhibit D. Photographs of areas within the Tolani Lake Senior Center demonstrating need of repair are attached as Exhibit E. The Architectural Scope of Services for the Tolani Lake Senior Center Building is attached as Exhibit F.
- G. The Navajo Nation finds it in the best interest to approve Supplemental Appropriation for the Tolani Lake Senior Citizen Center Project.

The purpose of this request is to fund planning and design of a Tolani Lake Chapter Senior Citizen Center. The Navajo Nation Budget Forms are attached as Exhibit C. Two Tolani Lake Chapter Resolutions passed in 2011 and 2013 acknowledge the need to renovate the Tolani Lake Senior Center; the resolutions are attached as Exhibit D. Photographs of areas within the Tolani Lake Senior Center demonstrating need of repair are attached as Exhibit E. The Architectural Scope of Services for the Tolani Lake Senior Center Building is attached as Exhibit F.