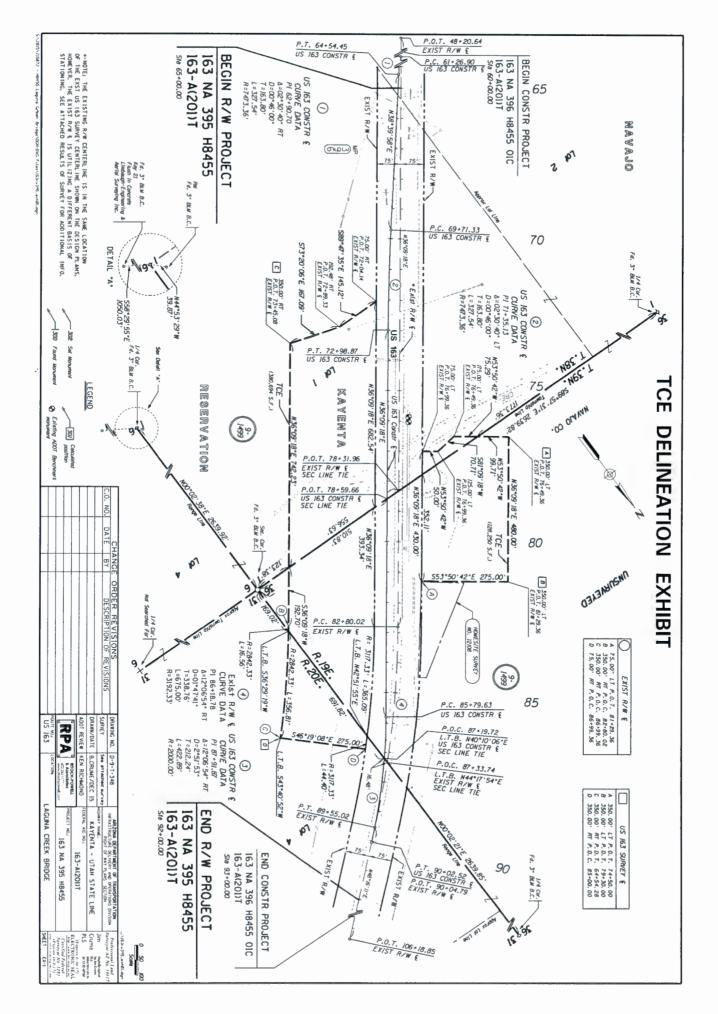

### Section Two. Findings

- A. The Arizona Department of Transportation, 206 South 17<sup>th</sup> Avenue, Phoenix, Arizona, 85007, has submitted an application for a temporary construction easement, for a term of two years, with respect to the Laguna Creek Bridge Replacement Project on Highway US 163 at Mile Post 396 within Kayenta Township, Kayenta Chapter, Navajo Nation. The temporary construction easement is needed for access under the bridge. No new right-of-way is needed for completion of the project. See Exhibit A.
- B. The proposed temporary construction easement contains two tracts consisting of 508,944 total square feet, consisting of 11.683 acres, more or less, of Navajo Nation Trust Lands located in Section 1 of Township 38 North, Range 19 North and Section 31 of Township 39 North, Range 20 East, G&SRMB, Navajo County, Arizona and the location is more particularly described in Exhibit B.

RE:

Project:

163 NA 395 H8455

Federal ID:

163-A(201)T

Highway:

**US163 Kayenta-Utah State Line** 

Section:

Laguna Creek Bridge

Parcel:

9-01499

Dear Mr. Howard Draper:

The State of Arizona, by and through its Department of Transportation(ADOT), is requesting to obtain a Temporary Construction Easement across the lands of the Navajo Nation Trust Land within Kayenta Township of Kayenta Chapter on US 163 at Mile Post 396 for Laguna Creek Bridge Replacement Project. The TCE is required for access under the bridge. No new right-of-way is needed for completion of the project.