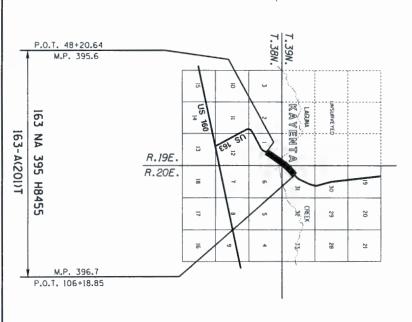

### Section Two. Findings

- A. The Arizona Department of Transportation, 206 South 17<sup>th</sup> Avenue, Phoenix, Arizona, 85007, has submitted an application for a temporary construction easement, for a term of two years, with respect to the Laguna Creek Bridge Replacement Project on Highway US 163 at Mile Post 396 within Kayenta Township, Kayenta Chapter, Navajo Nation. The temporary construction easement is needed for access under the bridge. No new right-of-way is needed for completion of the project. See Exhibit A.
- B. The proposed temporary construction easement contains two tracts consisting of 508,944 total square feet, consisting of 11.683 acres, more or less, of Navajo Nation Trust Lands located in Section 1 of Township 38 North, Range 19 North and Section 31 of Township 39 North, Range 20 East, G&SRMB, Navajo County, Arizona and the location is more particularly described in Exhibit B.

RE:

Project:

163 NA 395 H8455

Federal ID:

163-A(201)T

Highway:

**US163 Kayenta-Utah State Line** 

Section:

Laguna Creek Bridge

Parcel:

9-01499

Dear Mr. Howard Draper:

The State of Arizona, by and through its Department of Transportation(ADOT), is requesting to obtain a Temporary Construction Easement across the lands of the Navajo Nation Trust Land within Kayenta Township of Kayenta Chapter on US 163 at Mile Post 396 for Laguna Creek Bridge Replacement Project. The TCE is required for access under the bridge. No new right-of-way is needed for completion of the project.