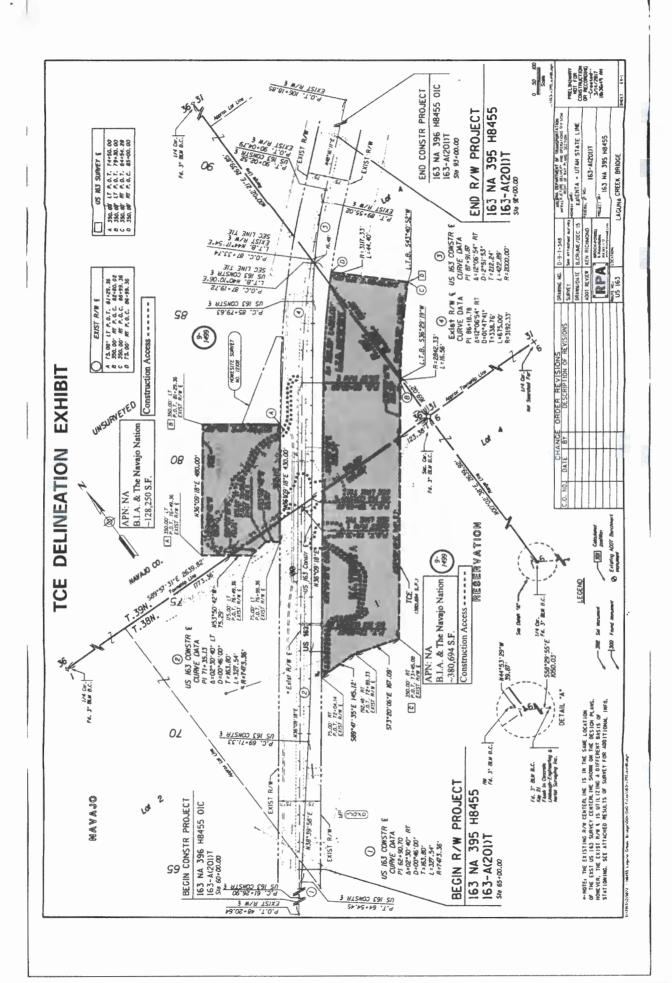

### Section Two. Findings

- A. The Arizona Department of Transportation, 206 South 17<sup>th</sup> Avenue, Phoenix, Arizona, 85007, has submitted an application for a temporary construction easement, for a term of two years, with respect to the Laguna Creek Bridge Replacement Project on Highway US 163 at Mile Post 396 within Kayenta Township, Kayenta Chapter, Navajo Nation. The temporary construction easement is needed for access under the bridge. No new right-of-way is needed for completion of the project. See Exhibit A.
- B. The proposed temporary construction easement contains two tracts consisting of 508,944 total square feet, consisting of 11.683 acres, more or less, of Navajo Nation Trust Lands located in Section 1 of Township 38 North, Range 19 North and Section 31 of Township 39 North, Range 20 East, G&SRMB, Navajo County, Arizona and the location is more particularly described in Exhibit B.

RE:

Project:

163 NA 395 H8455

Federal ID:

163-A(201)T

Highway:

**US163 Kayenta-Utah State Line** 

Section:

Laguna Creek Bridge

Parcel:

9-01499

Dear Mr. Howard Draper:

The State of Arizona, by and through its Department of Transportation(ADOT), is requesting to obtain a Temporary Construction Easement across the lands of the Navajo Nation Trust Land within Kayenta Township of Kayenta Chapter on US 163 at Mile Post 396 for Laguna Creek Bridge Replacement Project. The TCE is required for access under the bridge. No new right-of-way is needed for completion of the project.