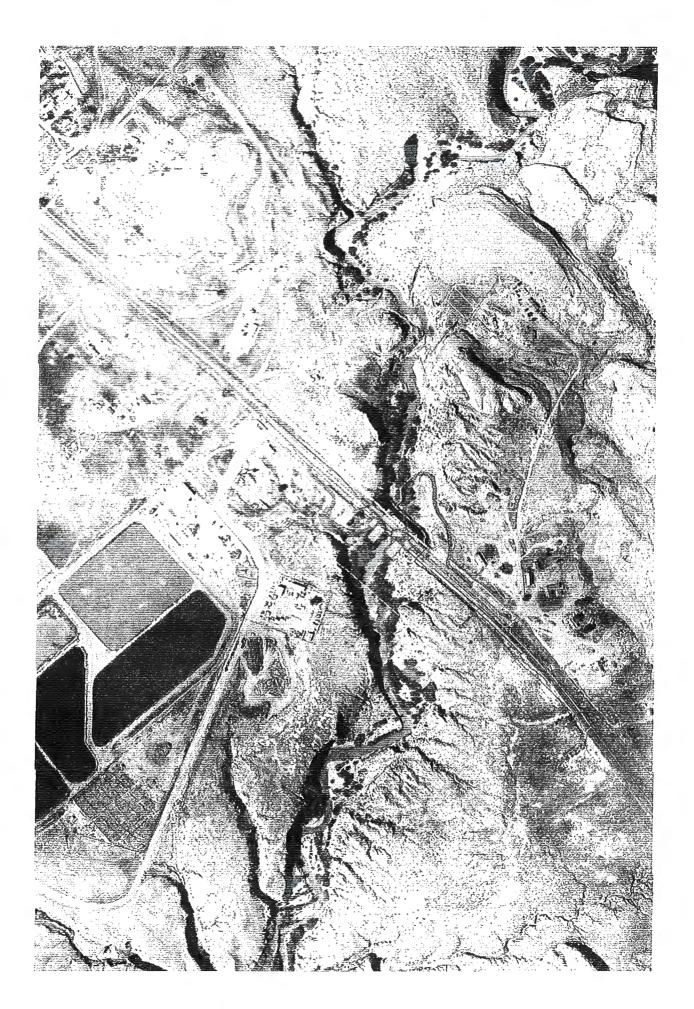

### Section Two. Findings

- A. The Arizona Department of Transportation, 206 South 17<sup>th</sup> Avenue, Phoenix, Arizona, 85007, has submitted an application for a temporary construction easement, for a term of two years, with respect to the Laguna Creek Bridge Replacement Project on Highway US 163 at Mile Post 396 within Kayenta Township, Kayenta Chapter, Navajo Nation. The temporary construction easement is needed for access under the bridge. No new right-of-way is needed for completion of the project. See Exhibit A.
- B. The proposed temporary construction easement contains two tracts consisting of 508,944 total square feet, consisting of 11.683 acres, more or less, of Navajo Nation Trust Lands located in Section 1 of Township 38 North, Range 19 North and Section 31 of Township 39 North, Range 20 East, G&SRMB, Navajo County, Arizona and the location is more particularly described in Exhibit B.

# Section One. Findings

- A. Pursuant to 2 N.N.C. §§500, the Resources and Development Committee is established as a standing committee of the Navajo Nation Council.
- B. Pursuant to 2 N.N.C. §500 B 2(a), the Resources and Development Committee grants final approval for all, non-mineral leases, permits, licenses, rights of ways, and surface easements on Navajo Nation lands and unrestricted (fee) land.
- C. The Arizona Department of Transportation, 206 South 17<sup>th</sup> Avenue, Phoenix, Arizona, 85007, has submitted an application for a temporary construction easement, for a term of two years, with respect to the Laguna Creek Bridge Replacement Project on Highway US 163 at Mile Post 396 within Kayenta Township, Kayenta Chapter, Navajo Nation. The temporary construction easement is needed for access under the bridge. No new right-of-way is needed for completion of the project. See Exhibit A.
- D. The proposed temporary construction easement contains two tracts consisting of 508,944 total square feet, consisting of 11.683 acres, more or less, of Navajo Nation