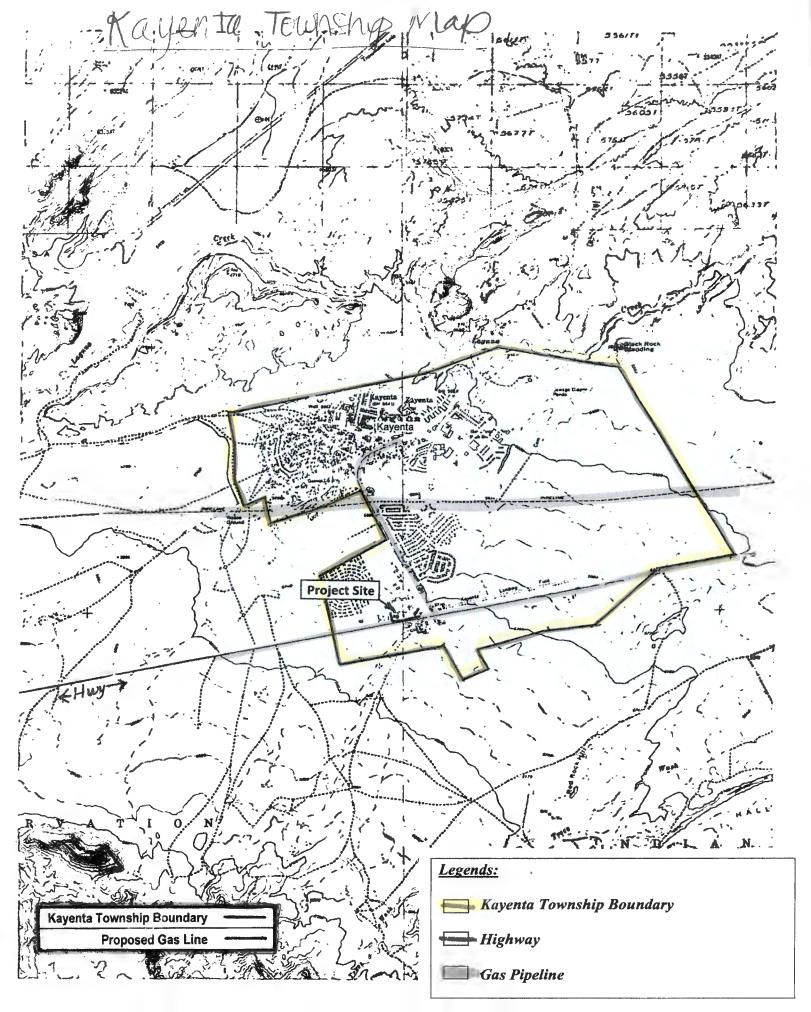

### Section Two. Findings

- A. The Arizona Department of Transportation, 206 South 17<sup>th</sup> Avenue, Phoenix, Arizona, 85007, has submitted an application for a temporary construction easement, for a term of two years, with respect to the Laguna Creek Bridge Replacement Project on Highway US 163 at Mile Post 396 within Kayenta Township, Kayenta Chapter, Navajo Nation. The temporary construction easement is needed for access under the bridge. No new right-of-way is needed for completion of the project. See Exhibit A.
- B. The proposed temporary construction easement contains two tracts consisting of 508,944 total square feet, consisting of 11.683 acres, more or less, of Navajo Nation Trust Lands located in Section 1 of Township 38 North, Range 19 North and Section 31 of Township 39 North, Range 20 East, G&SRMB, Navajo County, Arizona and the location is more particularly described in Exhibit B.

- C. The Township of Kayenta, by Resolutions KTCA-21-17 and KY17-321-03 has expressed its approval and support for the Laguna Creek Bridge Replacement Project. See **Exhibit C**.
- D. The Project Review Section of the Navajo Land Department has obtained the necessary consents from the affected land users (i.e. Kayenta Township) and are attached as **Exhibit E**.
- E. The necessary Navajo Nation Departmental Reviews have been completed and are found at **Exhibit A**. The Navajo Nation Department of Justice has determined the documents to be legally sufficient. See **Exhibit A**.
- F. The Resources and Development Committee of the Navajo Nation finds it to be in the best interest of the Navajo Nation to approve the request for a temporary construction easement to the Arizona Department of Transportation for the Laguna Creek Replacement Project, subject to the Terms and Conditions as found as **Exhibit D**.
- G. The Resources and Development Committee of the Navajo Nation finds it to be in the best interest of the Navajo Nation to waive the requirement for a bond, insurance or alternative form of security, pursuant to 25 CFR § 169.103 (f)(2).
- H. The Arizona Department of Transportation has requested that the valuation of \$16,834, as found in the Terms and Conditions, Paragraph No. 2, as **Exhibit D**, be reduced to \$2,500.00. See **Exhibit F**.
- I. The Resources and Development Committee of the Navajo Nation finds it to be in the best interest of the Navajo Nation to reduce the valuation as found in the Terms and Conditions from \$16,834.00 to \$2,500.00.

# Section One. Findings

- A. Pursuant to 2 N.N.C. §§500, the Resources and Development Committee is established as a standing committee of the Navajo Nation Council.
- B. Pursuant to 2 N.N.C. §500 B 2(a), the Resources and Development Committee grants final approval for all, non-mineral leases, permits, licenses, rights of ways, and surface easements on Navajo Nation lands and unrestricted (fee) land.
- C. The Arizona Department of Transportation, 206 South 17<sup>th</sup> Avenue, Phoenix, Arizona, 85007, has submitted an application for a temporary construction easement, for a term of two years, with respect to the Laguna Creek Bridge Replacement Project on Highway US 163 at Mile Post 396 within Kayenta Township, Kayenta Chapter, Navajo Nation. The temporary construction easement is needed for access under the bridge. No new right-of-way is needed for completion of the project. See Exhibit A.
- D. The proposed temporary construction easement contains two tracts consisting of 508,944 total square feet, consisting of 11.683 acres, more or less, of Navajo Nation

- Trust Lands located in Section 1 of Township 38 North, Range 19 North and Section 31 of Township 39 North, Range 20 East, G&SRMB, Navajo County Arizona and the location is more particularly described in Exhibit B.
- E. The Township of Kayenta, by Resolutions KTCA-321-03 and KTCA-21-17 has expressed its approval and support for the Laguna Creek Bridge Replacement Project. See Exhibit C.
- F. The Project Review Section of the Navajo Land Department has obtained the necessary consents from the affected land users (i.e. Kayenta Township) and are attached at Exhibit E.
- G. The necessary Navajo Nation Departmental Reviews have been completed and are found at Exhibit A. The Navajo Nation Department of Justice has determined the documents to be legally sufficient. See Exhibit A.
- H. The Resources and Development Committee of the Navajo Nation finds it to be in the best interest of the Navajo Nation to approve the request for a temporary construction easement to the Arizona Department of Transportation for the Laguna Creek Replacement Project, subject to the Terms and Conditions as found at Exhibit D.
- I. The Resources and Development Committee of the Navajo Nation finds it to be in the best interest of the Navajo Nation to waive the requirement for a bond, insurance or alternative form of security pursuant to 25 CFR § 169.103 (f) (2).
- J. The Arizona Department of Transportation has requested that the valuation of \$16,834 as found in the Terms and Conditions, Paragraph No. 2, at Exhibit D be reduced to \$2,500.00. See Exhibit F.
- K. The Resources and Development Committee of the Navajo Nation finds it to be in the best interest of the Navajo Nation to reduce the valuation as found in the Terms and Conditions from \$16,834.00 to \$2,500.00.