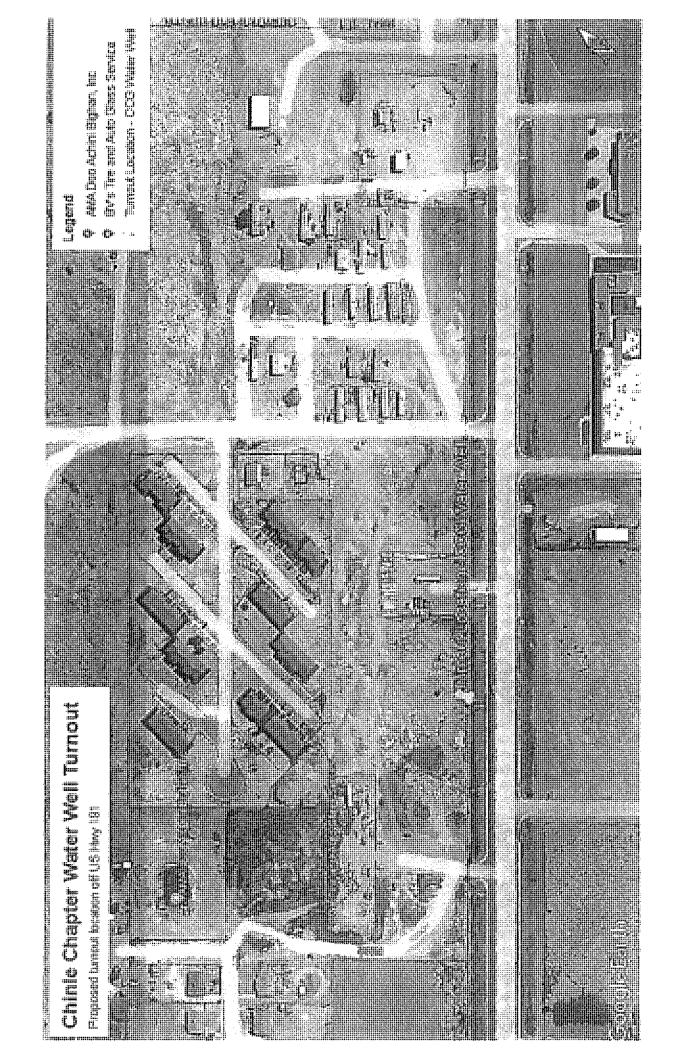

Chinle Chapter Delegate Region is \$8,802,340.00.

### *NOW, THEREFORE BE IT RESOLVED THAT:*

1. The Chinle Chapter Government hereby approves the selection of Chinle Chapter South Manuelito Well Traffic Study was a selected Project to be included on the Navajo Nation Council Delegate Eugene Tso Chapter Region in the amount of \$15,000.00.

### CERTIFICATION

We hereby certify that the foregoing chapter resolution was duly considered by the Chinle Chapter at a duly called meeting at which time a quorum was present. A motion was made by OSCAT Biq Sr. and seconded by Myrbh McLaughlin and the same was passed by a vote of 5 in favor, 2 opposed, and 2 abstained, this 17th day of October, 2022.

Dr. Rosanna Jumbo-Fitch, President

Shawna Claw, Vice President

RoAnn Burbank, Secretary/Treasurer





### ARIZONA DEPARTMENT OF TRANSPORTATION

Infrastructure Delivery and Operations Division

### www.azdot.gov

### **ENCROACHMENT PERMIT APPLICATION**

| FOR ADOT USE: ADOT Agreement Number:                                                                                                                                                                                                                                                                        | ECS JPA OTHER:                                                                                |  |  |  |
|-------------------------------------------------------------------------------------------------------------------------------------------------------------------------------------------------------------------------------------------