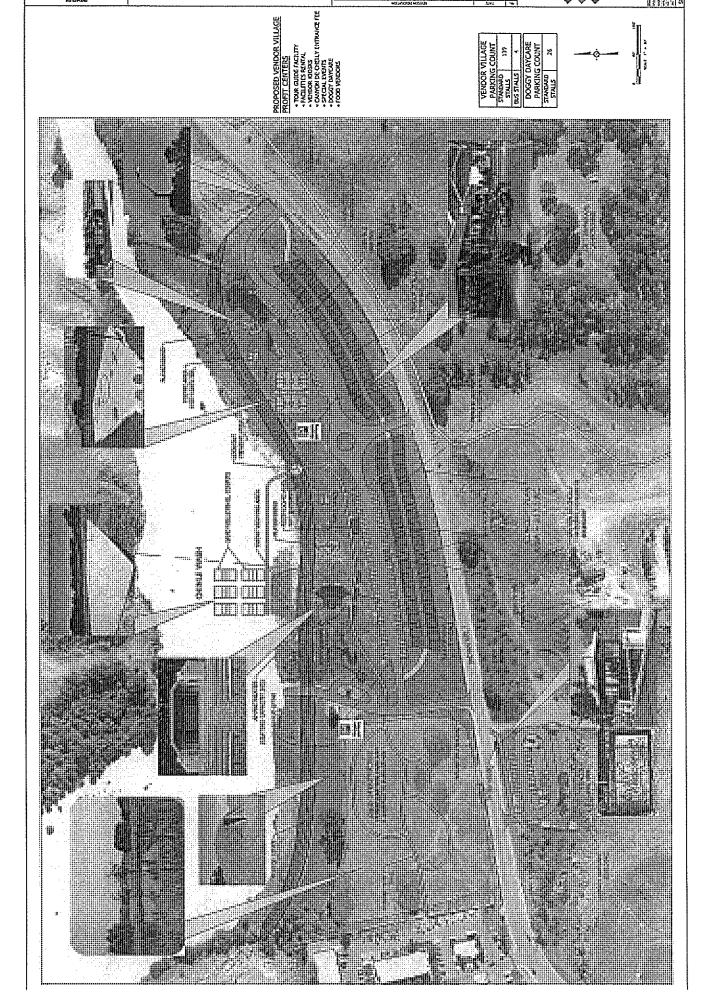

- C. All projects listed in the Hon. Eugene Tso's Delegate Region Projects Plan, attached as Exhibit A, have been deemed Fiscal Recovery Fund eligible by NNDOJ. In addition, Hon. Eugene Tso's Delegate Region Projects Plan does not exceed the amount of \$8,802,340, as set forth in CJN-29-22, Section Three (F).
- D. The Navajo Nation Council hereby finds that it is in the best interest of the Navajo Nation and the Hon. Eugene Tso's Delegate Region Chapters and communities to approve and adopt the Navajo Nation Fiscal Recovery Fund Delegate Region Project Plan for Hon. Eugene Tso's Delegate Region (Chapter: Chinle) as set forth in Exhibit A.