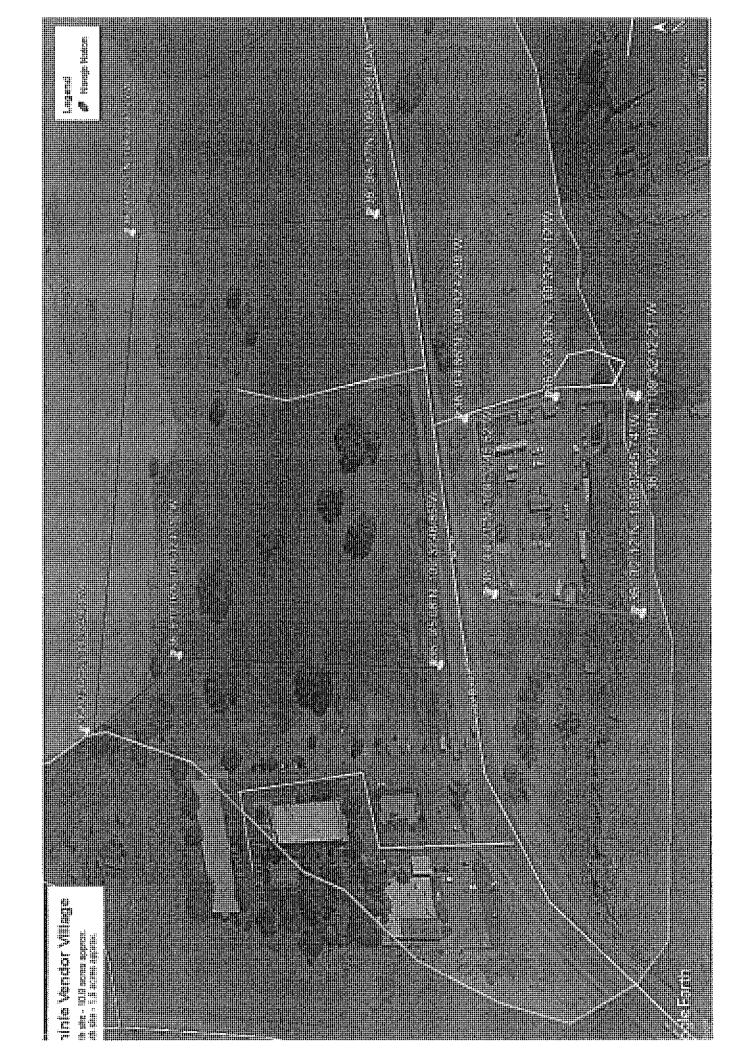

- C. All projects listed in the Hon. Eugene Tso's Delegate Region Projects Plan, attached as Exhibit A, have been deemed Fiscal Recovery Fund eligible by NNDOJ. In addition, Hon. Eugene Tso's Delegate Region Projects Plan does not exceed the amount of \$8,802,340, as set forth in CJN-29-22, Section Three (F).
- D. The Navajo Nation Council hereby finds that it is in the best interest of the Navajo Nation and the Hon. Eugene Tso's Delegate Region Chapters and communities to approve and adopt the Navajo Nation Fiscal Recovery Fund Delegate Region Project Plan for Hon. Eugene Tso's Delegate Region (Chapter: Chinle) as set forth in Exhibit A.