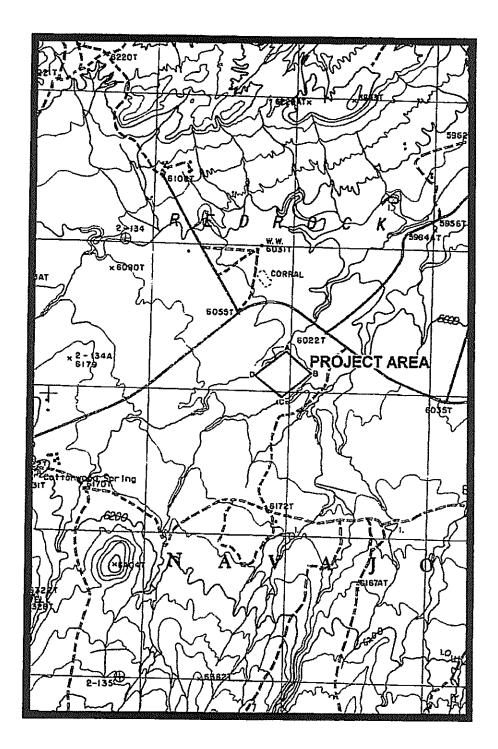

ated on a northeast-southwest running ridge between two unnamed drainages in the Redrock Valley. The geological age of the area is characterized by the Cretaceous Period. The soils of the area consist of well drained aeolian sands. The elevation of the project area is 6050 ft/1844 m. Slopes for the general area vary from 0-10%. No permanent surface water was observed within the project area. The vegetation in the chapter tract is snakeweed, thread-leafed groundsel, cheat grass, Russian thistle, and juniper.

The Cove area is currently characterized by a rural Navajo settlement system comprised of single and multiple home clusters. Improved and unimproved dirt roads crisscross



Figure 1: General Location of the Cove Chapter within the Shiprock Agency. Map is after <u>Chapter Images</u>:



Figure 2: Specific Location of the Cove Chapter Tract. Map is Cove, Arizona 1982. Letters are UTM coordinate locations.

the area. Other modern features in the general area include pipelines, waterlines, powerlines, and phone lines.

### **EXISTING DATA REVIEW**

As part of this project, the archival data of the Navajo Nation Historic Preservation Department (NNHPD) in Window Rock were consulted. Within 1 km (.6 mi) of this project, four previously completed projects and six previously recorded site are known. The projects and the site are listed in Table 2.

|            | TABLE 2 Previous Projects and Recorded Sites Within 1 km of the Project Area |                                                                                                                                          |