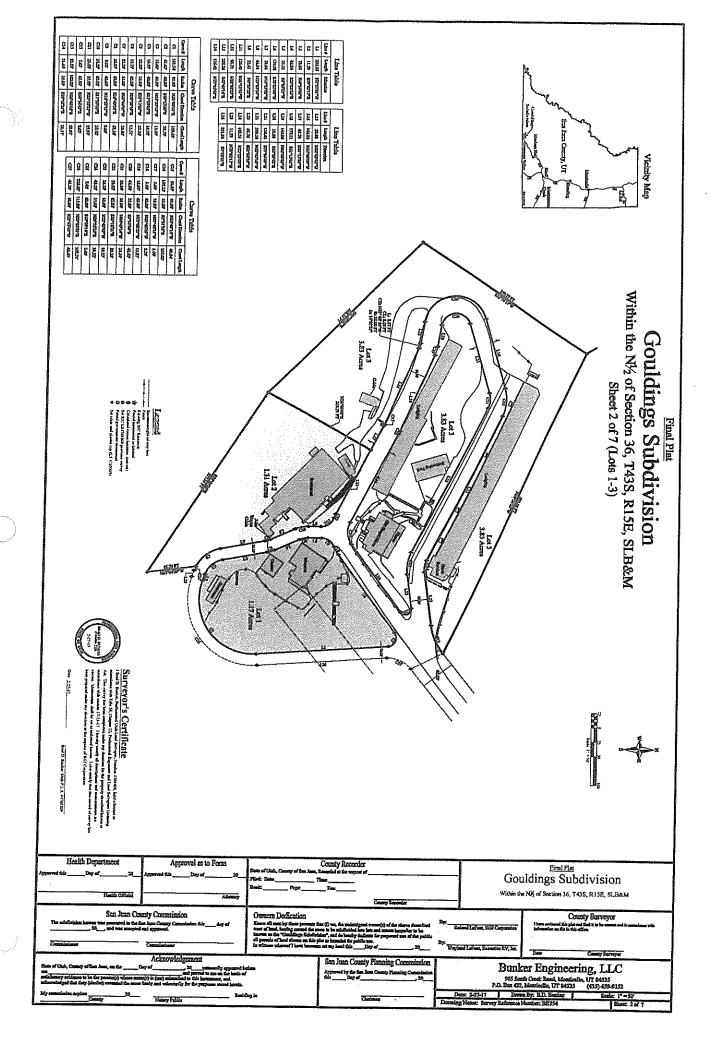

This affects TRACT B

- 21. Narratives, notes, legends, easements, rights-of-way, roads, airport runways and related facilities, and all other provisions and information as set forth in the following plats:
  - a. Entitled "Final Plat Gouldings Subdivision, Within the N1/2 of Section 36, T43S, R15E, SLB&M, Exterior Boundary Lines" filed March 27, 2017 in Book 994 at page 364, Entry No. 133546.
  - b. Entitled "Final Plat Gouldings Subdivision, Within the N1/2 of Section 36, T43S, R15E, SLB&M, Sheet 2 of 7 (Lots 1-3)" filed March 27, 2017 in Book 994 at page 365, Entry No. 133547.
  - c. Entitled "Final Plat Gouldings Subdivision, Within the N1/2 of Section 36, T43S, R15E, SLB&M, Sheet 3 of 7 (Lots 4-7)" filed March 27, 2017 in Book 994 at page 366, Entry No. 133548.
  - d. Entitled "Final Plat Gouldings Subdivision, Within the N1/2 of Section 36, T43S, R15E, SLB&M, Sheet 4 of 7 (Lots 8-10)" filed March 27, 2017 in Book 994 at page 367, Entry No. 133549.
  - e. Entitled "Final Plat Gouldings Subdivision, Within the N1/2 of Section 36, T43S, R15E, SLB&M, Sheet 5 of 7 (Lot 11)" filed March 27, 2017 in Book 994 at page 368, Entry No. 133550.
  - f. Entitled "Final Plat Gouldings Subdivision, Within the N1/2 of Section 36, T43S, R15E, SLB&M, Sheet 6 of 7 (Lots 12-16)" filed March 27, 2017 in Book 994 at page 369, Entry No. 133551.
  - g. Entitled "Final Plat Gouldings Subdivision, Within the N1/2 of Section 36, T43S, R15E, SLB&M, Sheet 7 of 7 (Lots 17-18)" filed March 27, 2017 in Book 994 at page 370, Entry No. 133552.