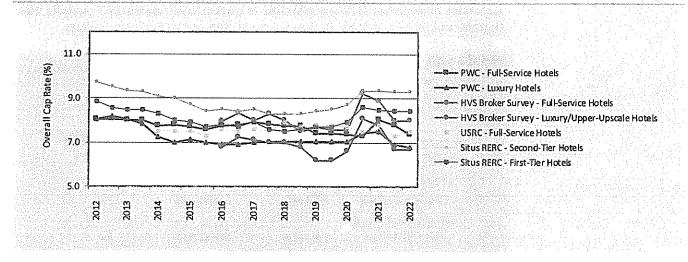

| 8.0%                                |
|           | Total Sales Proceeds                  |                                              | \$85,452,000                        |
|           | Less: Transaction C                   | osts @ 2.0%                                  | 1,709,000                           |
|           | Net Sales Proceeds                    |                                              | \$83,743,000                        |

<sup>\*10</sup>th year net income of \$6,637,080 plus sales proceeds of \$83,743,000

### **Direct Capitalization**

The following chart summarizes the averages presented for overall capitalization rates in various investor surveys during the past decade.



### FIGURE 9-49 HISTORICAL TRENDS OF OVERALL CAPITALIZATION RATES



### FIGURE 9-50 OVERALL CAPITALIZATION RATES DERIVED FROM SALES AND INVESTOR SURVEYS

|                                                  | Pre-COVII        | Current  |                     |          |
|--------------------------------------------------|------------------|----------|---------------------|----------|
| Source                                           | Data Point Range | Average  | Data Point Range    | Average  |
| HVS Hotel Sales - Full-Service & Luxury          | -1.9% - 13.5%    | 4.3%     |                     |          |
| HVS Hotel Sales - Select-Service & Extended-Stay | -3.8% - 12.1%    | 5.0%     |                     | _        |
| HVS Hotel Sales - Limited-Service                | -3.5% - 14.5%    | 5.7%     |                     |          |
| HVS Brokers Su