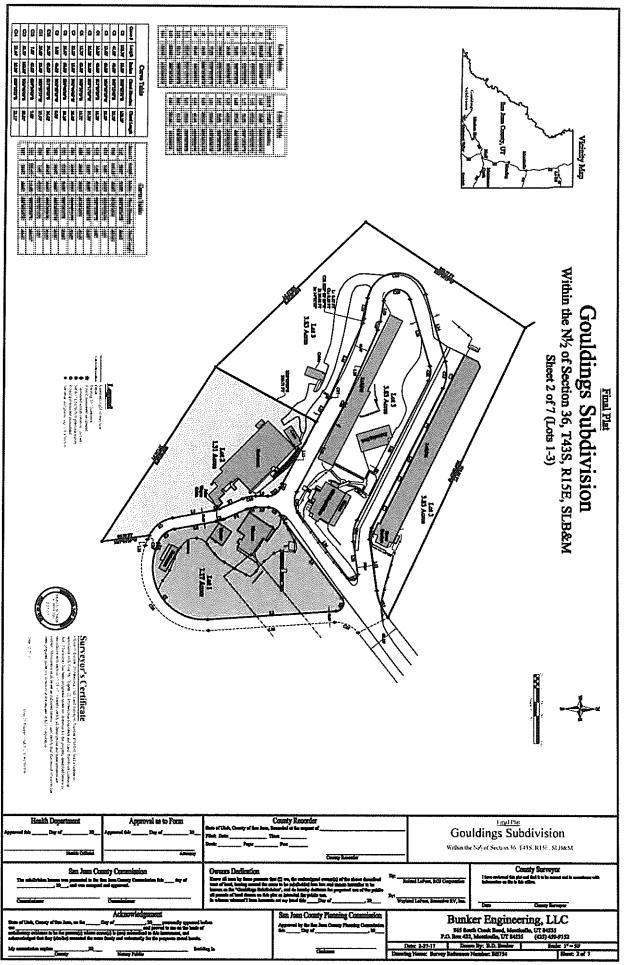

This affects TRACT B

- 21. Narratives, notes, legends, easements, rights-of-way, roads, airport runways and related facilities, and all other provisions and information as set forth in the following plats:
  - a. Entitled "Final Plat Gouldings Subdivision, Within the N1/2 of Section 36, T43S, R15E, SLB&M, Exterior Boundary Lines" filed March 27, 2017 in Book 994 at page 364, Entry No. 133546.
  - b. Entitled "Final Plat Gouldings Subdivision, Within the N1/2 of Section 36, T43S, R15E, SLB&M, Sheet 2 of 7 (Lots 1-3)" filed March 27, 2017 in Book 994 at page 365, Entry No. 133547.
  - c. Entitled "Final Plat Gouldings Subdivision, Within the N1/2 of Section 36, T43S, R15E, SLB&M, Sheet 3 of 7 (Lots 4-7)" filed March 27, 2017 in Book 994 at page 366, Entry No. 133548.
  - d. Entitled "Final Plat Gouldings Subdivision, Within the N1/2 of Section 36, T43S, R15E, SLB&M, Sheet 4 of 7 (Lots 8-10)" filed March 27, 2017 in Book 994 at page 367, Entry No. 133549.
  - e. Entitled "Final Plat Gouldings Subdivision, Within the N1/2 of Section 36, T43S, R15E, SLB&M, Sheet 5 of 7 (Lot 11)" filed March 27, 2017 in Book 994 at page 368, Entry No. 133550.
  - f. Entitled "Final Plat Gouldings Subdivision, Within the N1/2 of Section 36, T43S, R15E, SLB&M, Sheet 6 of 7 (Lots 12-16)" filed March 27, 2017 in Book 994 at page 369, Entry No. 133551.
  - g. Entitled "Final Plat Gouldings Subdivision, Within the N1/2 of Section 36, T43S, R15E, SLB&M, Sheet 7 of 7 (Lots 17-18)" filed March 27, 2017 in Book 994 at page 370, Entry No. 133552.