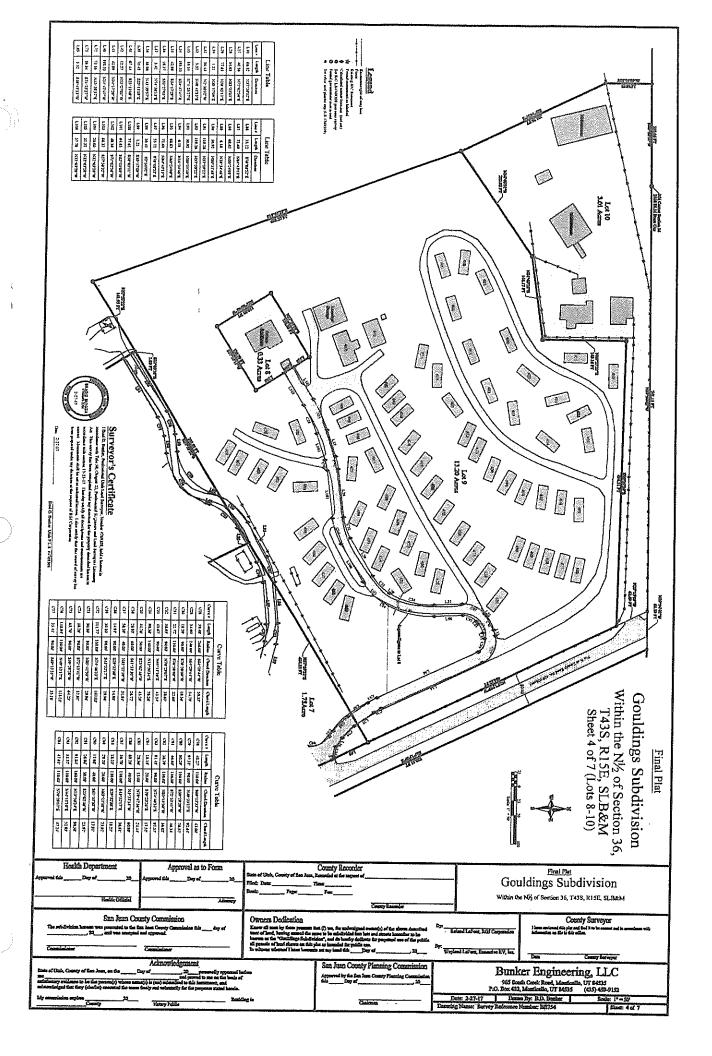

This affects TRACT B

- 21. Narratives, notes, legends, easements, rights-of-way, roads, airport runways and related facilities, and all other provisions and information as set forth in the following plats:
  - a. Entitled "Final Plat Gouldings Subdivision, Within the N1/2 of Section 36, T43S, R15E, SLB&M, Exterior Boundary Lines" filed March 27, 2017 in Book 994 at page 364, Entry No. 133546.
  - b. Entitled "Final Plat Gouldings Subdivision, Within the N1/2 of Section 36, T43S, R15E, SLB&M, Sheet 2 of 7 (Lots 1-3)" filed March 27, 2017 in Book 994 at page 365, Entry No. 133547.
  - c. Entitled "Final Plat Gouldings Subdivision, Within the N1/2 of Section 36, T43S, R15E, SLB&M, Sheet 3 of 7 (Lots 4-7)" filed March 27, 2017 in Book 994 at page 366, Entry No. 133548.
  - d. Entitled "Final Plat Gouldings Subdivision, Within the N1/2 of Section 36, T43S, R15E, SLB&M, Sheet 4 of 7 (Lots 8-10)" filed March 27, 2017 in Book 994 at page 367, Entry No. 133549.
  - e. Entitled "Final Plat Gouldings Subdivision, Within the N1/2 of Section 36, T43S, R15E, SLB&M, Sheet 5 of 7 (Lot 11)" filed March 27, 2017 in Book 994 at page 368, Entry No. 133550.
  - f. Entitled "Final Plat Gouldings Subdivision, Within the N1/2 of Section 36, T43S, R15E, SLB&M, Sheet 6 of 7 (Lots 12-16)" filed March 27, 2017 in Book 994 at page 369, Entry No. 133551.
  - g. Entitled "Final Plat Gouldings Subdivision, Within the N1/2 of Section 36, T43S, R15E, SLB&M, Sheet 7 of 7 (Lots 17-18)" filed March 27, 2017 in Book 994 at page 370, Entry No. 133552.