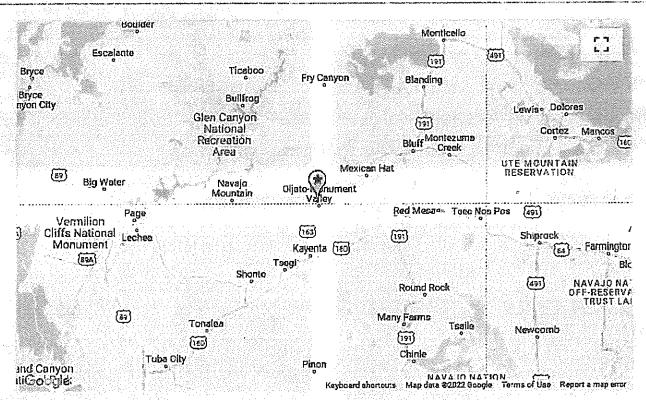

- K. Navajo Land Department's "EVALUATION AND RECOMMENDATION REPORT, " NDL's Report, provides the following recommendation: "The acquisition of the Goulding's property will give the Navajo Nation a great opportunity to consolidate Navajo land holdings near Oljato Chapter, Western Navajo Agency. . . The purchase of the property will give the Navajo Nation a greater land base to meet the need for housing, community and economic development, and/or recreational use. The Navajo Nation will also gain control of an internationally known tourist destination which will serve to bring more revenue onto the Navajo Nation. For these reasons, Navajo Land Department highly recommends the purchase from RGJ Corporation of 670 acres, more or less, of fee and leasehold land, for the agreed purchase price of \$59,500,000 plus any closing costs, located near Oljato Chapter, San Juan County, Utah." NDL's Report, Exhibit "C", at pg. 11.
- L. The NDL's Report confirms that the real property is composed of 633 acres, more or less, of fee land in Section 36 and 37 acres, more or less, of leasehold land in Section 25, both in Township 43 South, Range 15 East, Salt Lake Meridian, San Juan County, State of Utah, with the property located approximately 6.3 miles southeast of Oljato Chapter.
- M. The NDL's Report further confirms that the north-half of the Property is highly developed with paved roads and various improvements, buildings, cellular towers, and assets described below.
- N. The NDL's Report states that the south-half of the section is mostly vacant with scenic towering mesas and rock formations. "On the very south side of the parcel are three cookout/picnic areas. Access to Goulding's is currently from the paved County Road 421. No trash piles or illegal dump sites were observed. The property is served by all utilities: electricity, sewage, water, and internet." NDL's Report, Exhibit "C", at pg. 5.
- O. "On the west side of the parcel near the campgrounds and RV park, the property extends slightly onto Navajo Nation trust.

  . . Usage of the improvements and land are mixed. There are areas for recreational use, retail, lodging, vehicle maintenance and repair, and storage." NDL's Report, Exhibit "C", at pg. 8.
- P. Lastly, the NDL's Report states that the 2022 total tax liability amount is \$407,910.56, of which the amount of \$188,824 has been paid.
- Q. 16 N.N.C. § 201 established the Land Acquisition Trust Fund ("LATF") to be managed by the Navajo Land Department for the