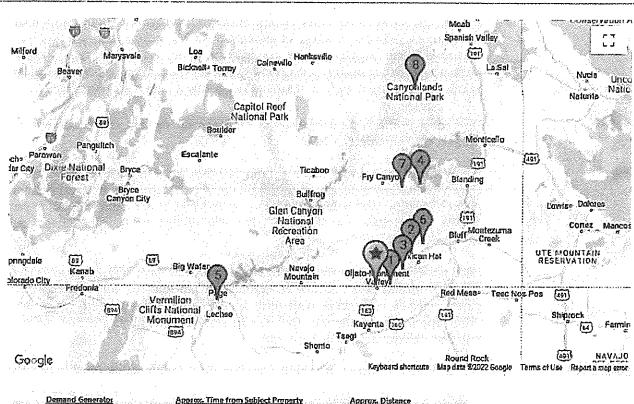

- F. On September 20, 2022, Stewart Title Guaranty Company, through the Anderson-Oliver Title Insurance Agency, Inc., issued a Commitment for Title Insurance, offering a Title Insurance Policy to the Navajo Nation upon purchase of the Goulding's Monument Valley Lodge and Tours, subject to meeting conditions and exceptions to coverage stated. The title to the Property is insurable. A copy of the Commitment for Title Insurance is attached hereto and incorporated herein by this reference as Exhibit "A."
- G. On June 7, 2022, HVS Consulting & Valuation, Division of TS Worldwide, LLC, completed a Narrative Appraisal Report regarding "Goulding's Lodge, 1000 Goulding's Trading Post Road, Oljato-Monument Valley, Utah." This document is attached hereto and incorporated by this reference as Exhibit "B."
- H. The "EVALUATION AND RECOMMENDATION REPORT [of] the Proposed Purchase of Goulding's Property in Monument Valley, Utah" dated October 6, 2022, ("NDL's Report") prepared by Mr. Jonathan Begay, Land Agent, Navajo Land Department and the Commitment for Title Insurance indicate that the title to the Property is clear and marketable, complying with the requirements of applicable Navajo Nation law. The Navajo Land Department's Evaluation and Recommendation Report ("NLD's Report") with Tabs 1-8 are attached hereto and incorporated herein by this reference as Exhibit "C."
- I. The Rules and Regulations provide general procedures for the purchase of real property where the Navajo Land Department shall conduct a preliminary inspection involving an on-site inspection of the property to identify the land, any title issues, inventory, readily identifiable environmental concerns, or any other issue that may exist and shall review preliminary title documents, if available, for identification of any liens, encumbrances, or title issues. See Rules and Regulations, Section VI, General Procedure for Purchase of Real Property, (C)(1) and (2).
- J. On October 11, 2022, the Navajo Land Department submitted its inspection report, evaluation of the subject Property, and its recommendation to purchase the Goulding's Monument Valley Lodge and Tours Property.

- K. Navajo Land Department's "EVALUATION AND RECOMMENDATION REPORT, " NDL's Report, provides the following recommendation: "The acquisition of the Goulding's property will give the Navajo Nation a great opportunity to consolidate Navajo land holdings near Oljato Chapter, Western Navajo Agency. . . The purchase of the property will give the Navajo Nation a greater land base to meet the need for housing, community and economic development, and/or recreational use. The Navajo Nation will also gain control of an internationally known tourist destination which will serve to bring more revenue onto the Navajo Nation. For these reasons, Navajo Land Department highly recommends the purchase from RGJ Corporation of 670 acres, more or less, of fee and leasehold land, for the agreed purchase price of \$59,500,000 plus any closing costs, located near Oljato Chapter, San Juan County, Utah." NDL's Report, Exhibit "C", at pg. 11.
- L. The NDL's Report confirms that the real property is composed of 633 acres, more or less, of fee land in Section 36 and 37 acres, more or less, of leasehold land in Section 25, both in Township 43 South, Range 15 East, Salt Lake Meridian, San Juan County, State of Utah, with the property located approximately 6.3 miles southeast of Oljato Chapter.
- M. The NDL's Report further confirms that the north-half of the Property is highly developed with paved roads and various improvements, buildings, cellular towers, and assets described below.
- N. The NDL's Report states that the south-half of the section is mostly vacant with scenic towering mesas and rock formations. "On the very south side of the parcel are three cookout/picnic areas. Access to Goulding's is currently from the paved County Road 421. No trash piles or illegal dump sites were observed. The property is served by all utilities: electricity, sewage, water, and internet." NDL's Report, Exhibit "C", at pg. 5.
- O. "On the west side of the parcel near the campgrounds and RV park, the property extends slightly onto Navajo Nation trust.

  . . Usage of the improvements and land are mixed. There are areas for recreational use, retail, lodging, vehicle maintenance and repair, and storage." NDL's Report, Exhibit "C", at pg. 8.
- P. Lastly, the NDL's Report states that the 2022 total tax liability amount is \$407,910.56, of which the amount of \$188,824 has been paid.
- Q. 16 N.N.C. § 201 established the Land Acquisition Trust Fund ("LATF") to be managed by the Navajo Land Department for the