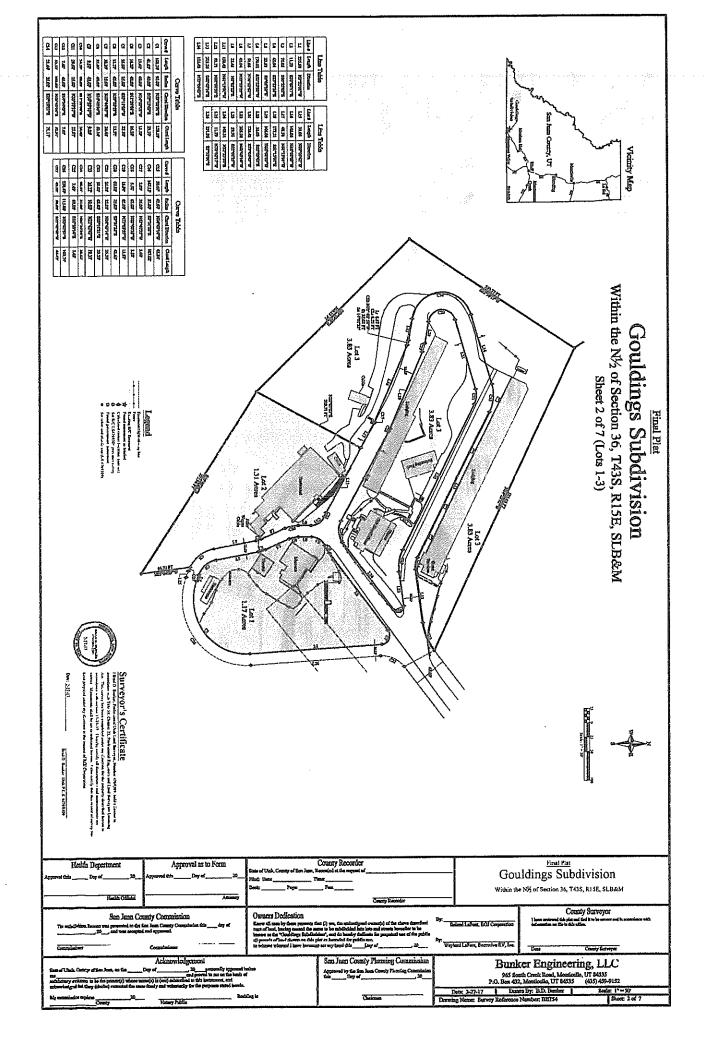

This affects TRACT B

- 21. Narratives, notes, legends, easements, rights-of-way, roads, airport runways and related facilities, and all other provisions and information as set forth in the following plats:
  - a. Entitled "Final Plat Gouldings Subdivision, Within the N1/2 of Section 36, T43S, R15E, SLB&M, Exterior Boundary Lines" filed March 27, 2017 in Book 994 at page 364, Entry No. 133546.
  - b. Entitled "Final Plat Gouldings Subdivision, Within the N1/2 of Section 36, T43S, R15E, SLB&M, Sheet 2 of 7 (Lots 1-3)" filed March 27, 2017 in Book 994 at page 365, Entry No. 133547.
  - c. Entitled "Final Plat Gouldings Subdivision, Within the N1/2 of Section 36, T43S, R15E, SLB&M, Sheet 3 of 7 (Lots 4-7)" filed March 27, 2017 in Book 994 at page 366, Entry No. 133548.
  - d. Entitled "Final Plat Gouldings Subdivision, Within the N1/2 of Section 36, T43S, R15E, SLB&M, Sheet 4 of 7 (Lots 8-10)" filed March 27, 2017 in Book 994 at page 367, Entry No. 133549.
  - e. Entitled "Final Plat Gouldings Subdivision, Within the N1/2 of Section 36, T43S, R15E, SLB&M, Sheet 5 of 7 (Lot 11)" filed March 27, 2017 in Book 994 at page 368, Entry No. 133550.
  - f. Entitled "Final Plat Gouldings Subdivision, Within the N1/2 of Section 36, T43S, R15E, SLB&M, Sheet 6 of 7 (Lots 12-16)" filed March 27, 2017 in Book 994 at page 369, Entry No. 133551.
  - g. Entitled "Final Plat Gouldings Subdivision, Within the N1/2 of Section 36, T43S, R15E, SLB&M, Sheet 7 of 7 (Lots 17-18)" filed March 27, 2017 in Book 994 at page 370, Entry No. 133552.