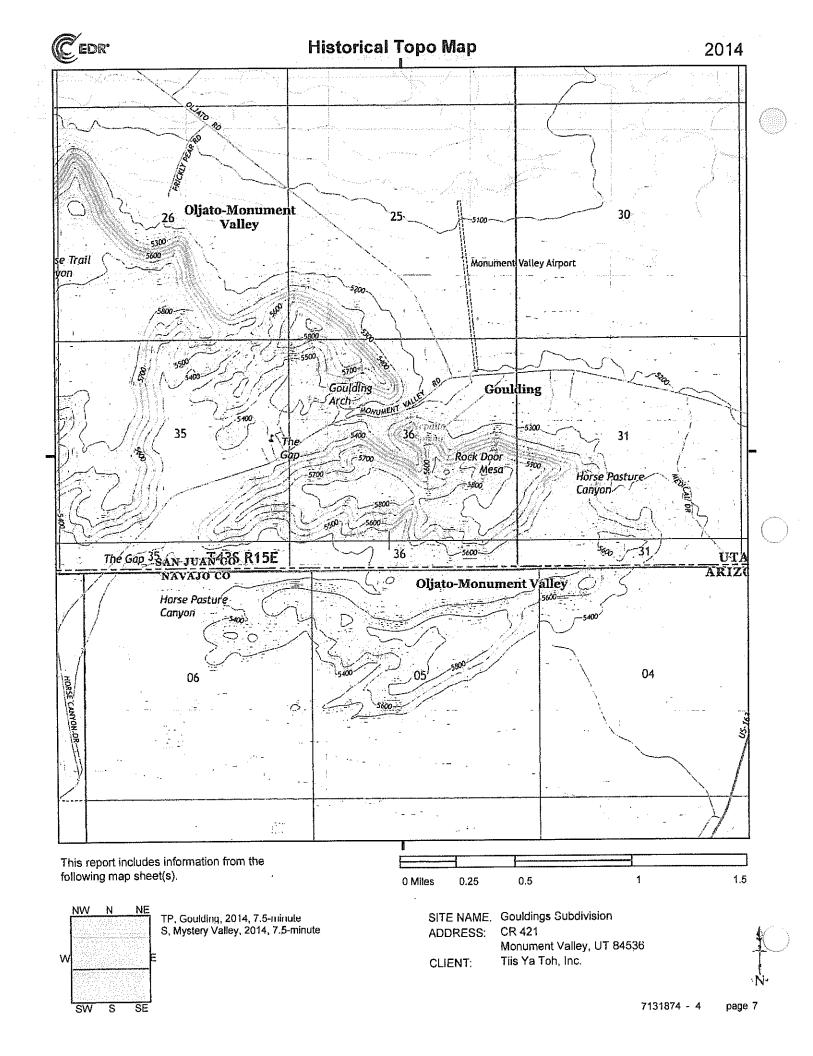

- K. Navajo Land Department's "EVALUATION AND RECOMMENDATION REPORT, " NDL's Report, provides the following recommendation: "The acquisition of the Goulding's property will give the Navajo Nation a great opportunity to consolidate Navajo land holdings near Oljato Chapter, Western Navajo Agency. . . The purchase of the property will give the Navajo Nation a greater land base to meet the need for housing, community and economic development, and/or recreational use. The Navajo Nation will also gain control of an internationally known tourist destination which will serve to bring more revenue onto the Navajo Nation. For these reasons, Navajo Land Department highly recommends the purchase from RGJ Corporation of 670 acres, more or less, of fee and leasehold land, for the agreed purchase price of \$59,500,000 plus any closing costs, located near Oljato Chapter, San Juan County, Utah." NDL's Report, Exhibit "C", at pg. 11.
- L. The NDL's Report confirms that the real property is composed of 633 acres, more or less, of fee land in Section 36 and 37 acres, more or less, of leasehold land in Section 25, both in Township 43 South, Range 15 East, Salt Lake Meridian, San Juan County, State of Utah, with the property located approximately 6.3 miles southeast of Oljato Chapter.
- M. The NDL's Report further confirms that the north-half of the Property is highly developed with paved roads and various improvements, buildings, cellular towers, and assets described below.
- N. The NDL's Report states that the south-half of the section is mostly vacant with scenic towering mesas and rock formations. "On the very south side of the parcel are three cookout/picnic areas. Access to Goulding's is currently from the paved County Road 421. No trash piles or illegal dump sites were observed. The property is served by all utilities: electricity, sewage, water, and internet." NDL's Report, Exhibit "C", at pg. 5.
- O. "On the west side of the parcel near the campgrounds and RV park, the property extends slightly onto Navajo Nation trust.

  . . Usage of the improvements and land are mixed. There are areas for recreational use, retail, lodging, vehicle maintenance and repair, and storage." NDL's Report, Exhibit "C", at pg. 8.
- P. Lastly, the NDL's Report states that the 2022 total tax liability amount is \$407,910.56, of which the amount of \$188,824 has been paid.
- Q. 16 N.N.C. § 201 established the Land Acquisition Trust Fund ("LATF") to be managed by the Navajo Land Department for the