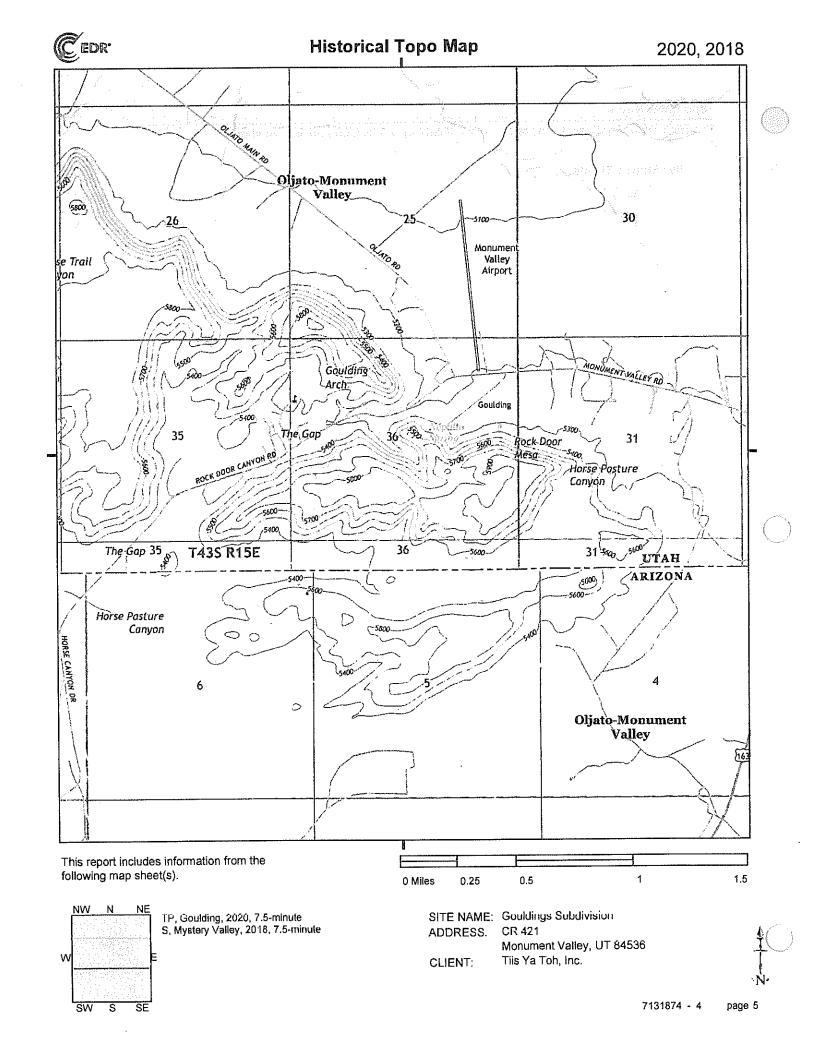

- K. Navajo Land Department's "EVALUATION AND RECOMMENDATION REPORT, " NDL's Report, provides the following recommendation: "The acquisition of the Goulding's property will give the Navajo Nation a great opportunity to consolidate Navajo land holdings near Oljato Chapter, Western Navajo Agency. . . The purchase of the property will give the Navajo Nation a greater land base to meet the need for housing, community and economic development, and/or recreational use. The Navajo Nation will also gain control of an internationally known tourist destination which will serve to bring more revenue onto the Navajo Nation. For these reasons, Navajo Land Department highly recommends the purchase from RGJ Corporation of 670 acres, more or less, of fee and leasehold land, for the agreed purchase price of \$59,500,000 plus any closing costs, located near Oljato Chapter, San Juan County, Utah." NDL's Report, Exhibit "C", at pg. 11.
- L. The NDL's Report confirms that the real property is composed of 633 acres, more or less, of fee land in Section 36 and 37 acres, more or less, of leasehold land in Section 25, both in Township 43 South, Range 15 East, Salt Lake Meridian, San Juan County, State of Utah, with the property located approximately 6.3 miles southeast of Oljato Chapter.
- M. The NDL's Report further confirms that the north-half of the Property is highly developed with paved roads and various improvements, buildings, cellular towers, and assets described below.
- N. The NDL's Report states that the south-half of the section is mostly vacant with scenic towering mesas and rock formations. "On the very south side of the parcel are three cookout/picnic areas. Access to Goulding's is currently from the paved County Road 421. No trash piles or illegal dump sites were observed. The property is served by all utilities: electricity, sewage, water, and internet." NDL's Report, Exhibit "C", at pg. 5.
- O. "On the west side of the parcel near the campgrounds and RV park, the property extends slightly onto Navajo Nation trust.