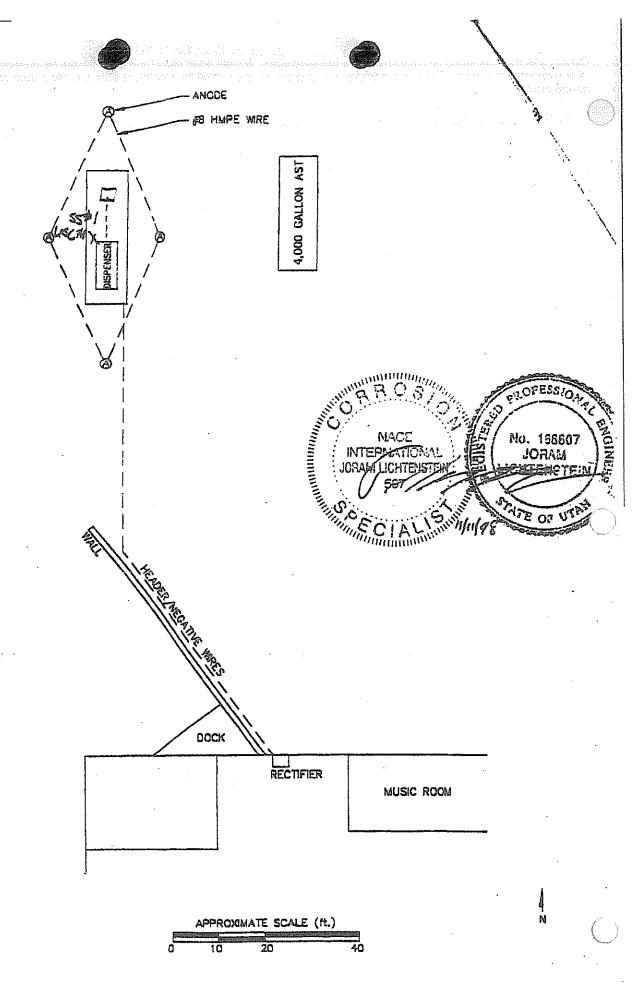

|            |     |   |            |                 |     |

São Plet Must Indicato Actual Locations Ci:

✓ Current & tirmer tenks, pinny & depaisors
 ✓ Excerctions, GW monitoring with & existing plan

√ Location & depth of of camples taken

Constant a capporar of a temperary foundaries
 Utility conduits (earware, gran, weles, steam, drains, electrical cat.)

✓ Depth to groundentier (F.excustrat)

X = Sample locations (SS-0, WS-0, USC-0)

^ = Monitoring Wc12 (MW-0,)

Soil boring (SB-0, or Geoprobe Boring (GP-0)

Weter Weile (domestic, brestock, etc.)

Supple of Surface Topography; (N, NW, W, SW, S, SE, E, NE)

Lord Use At Star Recitability Commental Institution Lend Use At Site: \_Residential \_\_Commercial \_\_Industrial Suncurriing Lend \_\_Residential \_\_Commercial \_\_Industrial



FIGURE 1: SITE MAP, MONTEZUMFIGURE 1: SITE MAP, MONUMENT VALLEY HIGH SCHOOL WE 1411-3

SAMPLE INFORMATION TABLE (Closuro Notico)

Complete table for all samples that were taken for closure. Sample ID numbers on the table must be consistent with the sample ID numbers given on the site plat and in the lab analysis report.

| Sample #/Lab ID | Substance<br>stored in<br>-tank-Line | Sample<br>type' | Depth²                                                                                                         | Compounds <sup>3</sup>                | Anaiyais method(s) <sup>4</sup>      |
|-----------------|--------------------------------------|-----------------|----------------------------------------------------------------------------------------------------------------|-----------------