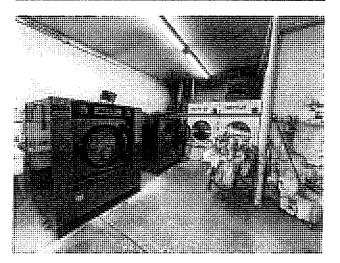

- of these documents are attached hereto and incorporated herein by this reference as Exhibit "E."
- V. The fee land, improvements, and business assets of the Seller are situated in Section 36: All, Township 43 South, Range 15 East, Salt Lake Meridian, San Juan County, State of Utah, composed of 670.65 acres, more or less, or 29,213,514 square feet, as further described Exhibit "A," which is attached hereto and incorporated herein by this reference.
- W. The Goulding's Monument Valley Lodge and Tours Property consist of the following: The real property has been described as a self-contained, full-service resort tourist destination and supporting community area. It is composed of roughly 633.16 acres of fee land and 37.49 acres of leasehold land (Section 25, Township 43 South, Range 15 East, Salt Lake Meridian) for a total of 670.65 acres, more or less. The personal property, improvements, and business assets associated with the real property can be described as follows: 152 lodging units in the hotel, villas, canyon apartments, cabins, luxury home, fourplex guest apartments, duplex guest apartments, and station/airport area. The RV Park and campgrounds included 97 units at the time of inspection by the Appraiser (66 RV spots, 27 tent sites, 3 cabins, and a home), with one additional home to be added in the near future.
- X. The property is also composed of the following: the upper lodge building, the restaurant, an RV Park and campground, employee housing, two pool houses (one at the main Goulding's Lodge and the other at the campground and RV Park), a restaurant, three exclusive cookout areas, a gift shop, a theatre and two museum buildings (old trading post), a grocery store, a laundromat, a gas station, a car wash area that also features guestrooms for tour drivers, a small airport, a hangar and pilot's apartment, a sewer lagoon; employee housing and several hiking trials, as well as several improvements that support the operation, and quick-service food and beverage outlets in the grocery store and service station, a guest laundry area at the RV park, several outdoor barbecue areas, a retail area (RV park), a lobby workstation, a grocery store, tour service with vehicles and maintenance shops, retail shops, quest showers, quest laundry, computers, furniture, fixtures, and equipment of the various business centers, storage warehouses and associated shops, elevators, life-safety systems, parking lots, sidewalks, signage, landscaping, administrative offices, and separate guest bath rooms. Excluded from the Property for purchase is the hospital facility and its underlying real estate.