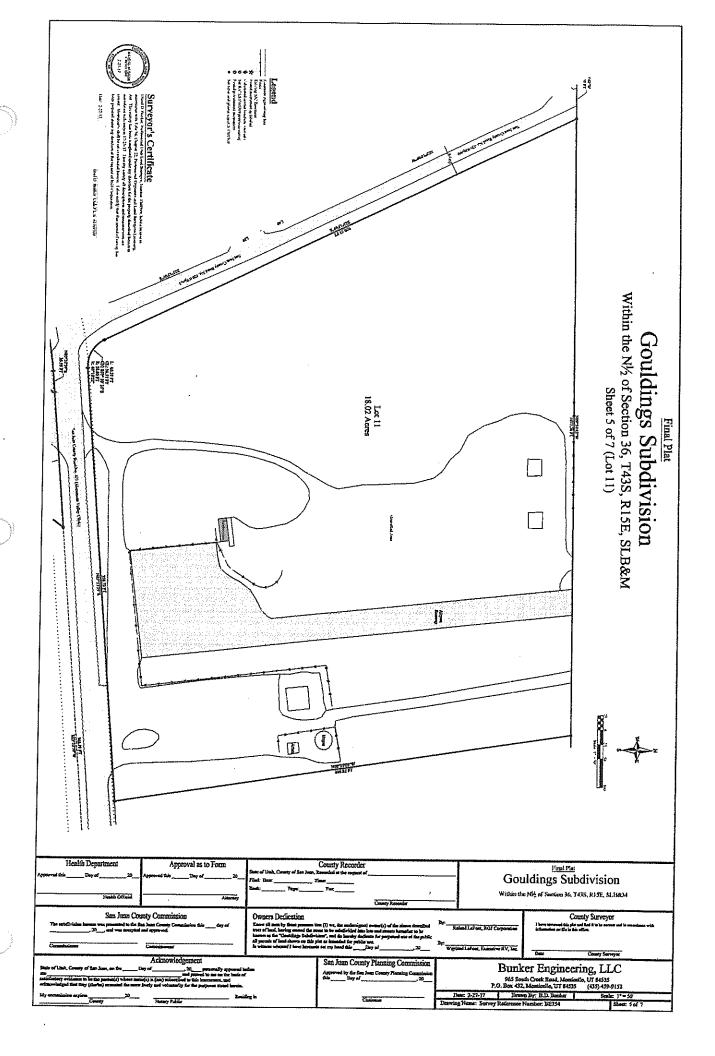

This affects TRACT B

- 21. Narratives, notes, legends, easements, rights-of-way, roads, airport runways and related facilities, and all other provisions and information as set forth in the following plats:
  - a. Entitled "Final Plat Gouldings Subdivision, Within the N1/2 of Section 36, T43S, R15E, SLB&M, Exterior Boundary Lines" filed March 27, 2017 in Book 994 at page 364, Entry No. 133546.
  - b. Entitled "Final Plat Gouldings Subdivision, Within the N1/2 of Section 36, T43S, R15E, SLB&M, Sheet 2 of 7 (Lots 1-3)" filed March 27, 2017 in Book 994 at page 365, Entry No. 133547.
  - c. Entitled "Final Plat Gouldings Subdivision, Within the N1/2 of Section 36, T43S, R15E, SLB&M, Sheet 3 of 7 (Lots 4-7)" filed March 27, 2017 in Book 994 at page 366, Entry No. 133548.
  - d. Entitled "Final Plat Gouldings Subdivision, Within the N1/2 of Section 36, T43S, R15E, SLB&M, Sheet 4 of 7 (Lots 8-10)" filed March 27, 2017 in Book 994 at page 367, Entry No. 133549.
  - e. Entitled "Final Plat Gouldings Subdivision, Within the N1/2 of Section 36, T43S, R15E, SLB&M, Sheet 5 of 7 (Lot 11)" filed March 27, 2017 in Book 994 at page 368, Entry No. 133550.
  - f. Entitled "Final Plat Gouldings Subdivision, Within the N1/2 of Section 36, T43S, R15E, SLB&M, Sheet 6 of 7 (Lots 12-16)" filed March 27, 2017 in Book 994 at page 369, Entry No. 133551.
  - g. Entitled "Final Plat Gouldings Subdivision, Within the N1/2 of Section 36, T43S, R15E, SLB&M, Sheet 7 of 7 (Lots 17-18)" filed March 27, 2017 in Book 994 at page 370, Entry No. 133552.