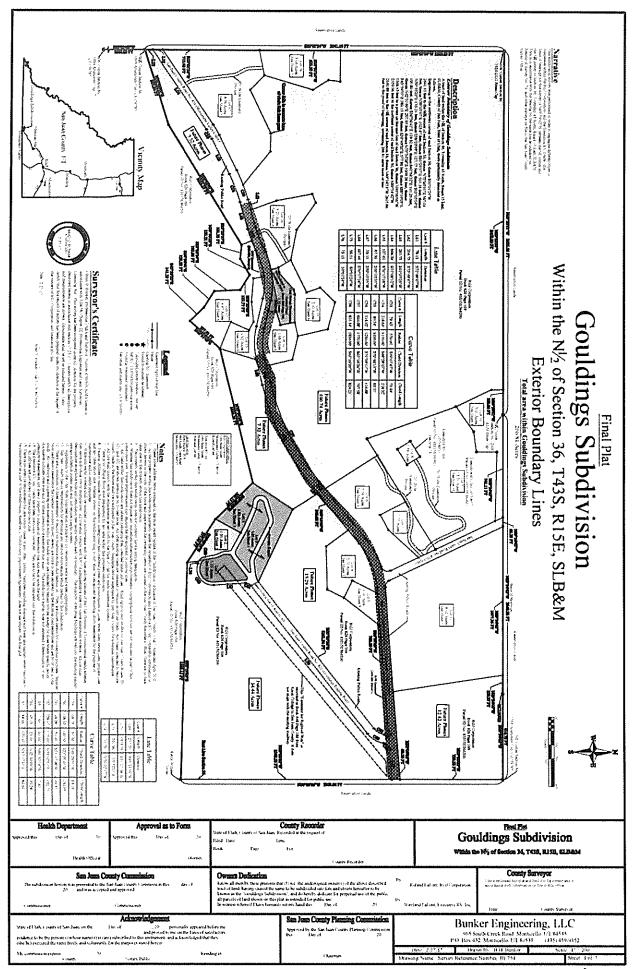

This affects TRACT B

- 21. Narratives, notes, legends, easements, rights-of-way, roads, airport runways and related facilities, and all other provisions and information as set forth in the following plats:
  - a. Entitled "Final Plat Gouldings Subdivision, Within the N1/2 of Section 36, T43S, R15E, SLB&M, Exterior Boundary Lines" filed March 27, 2017 in Book 994 at page 364, Entry No. 133546.
  - b. Entitled "Final Plat Gouldings Subdivision, Within the N1/2 of Section 36, T43S, R15E, SLB&M, Sheet 2 of 7 (Lots 1-3)" filed March 27, 2017 in Book 994 at page 365, Entry No. 133547.
  - c. Entitled "Final Plat Gouldings Subdivision, Within the N1/2 of Section 36, T43S, R15E, SLB&M, Sheet 3 of 7 (Lots 4-7)" filed March 27, 2017 in Book 994 at page 366, Entry No. 133548.
  - d. Entitled "Final Plat Gouldings Subdivision, Within the N1/2 of Section 36, T43S, R15E, SLB&M, Sheet 4 of 7 (Lots 8-10)" filed March 27, 2017 in Book 994 at page 367, Entry No. 133549.
  - e. Entitled "Final Plat Gouldings Subdivision, Within the N1/2 of Section 36, T43S, R15E, SLB&M, Sheet 5 of 7 (Lot 11)" filed March 27, 2017 in Book 994 at page 368, Entry No. 133550.
  - f. Entitled "Final Plat Gouldings Subdivision, Within the N1/2 of Section 36, T43S, R15E, SLB&M, Sheet 6 of 7 (Lots 12-16)" filed March 27, 2017 in Book 994 at page 369, Entry No. 133551.
  - g. Entitled "Final Plat Gouldings Subdivision, Within the N1/2 of Section 36, T43S, R15E, SLB&M, Sheet 7 of 7 (Lots 17-18)" filed March 27, 2017 in Book 994 at page 370, Entry No. 133552.