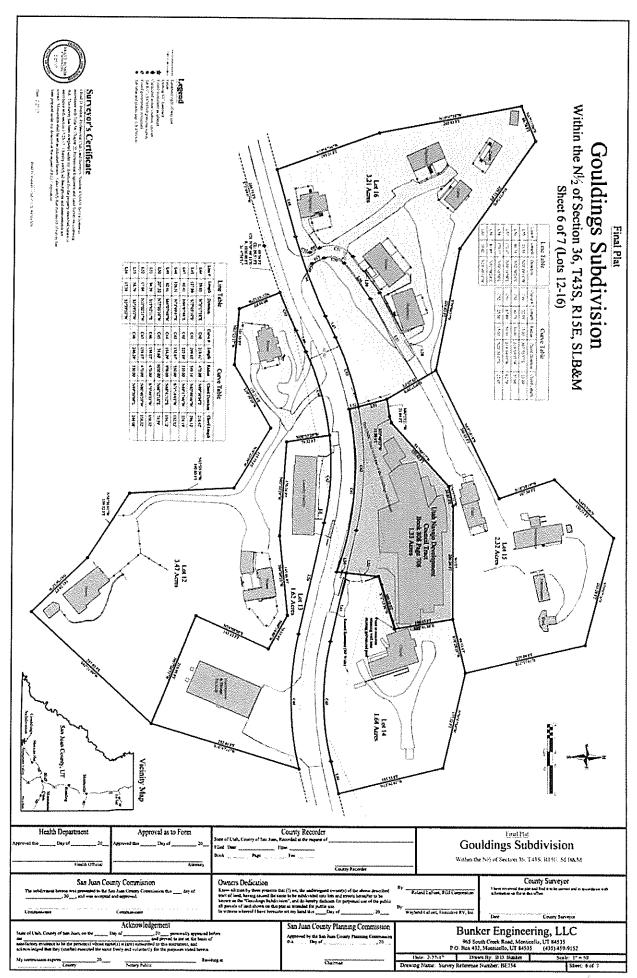

This affects TRACT B

- 21. Narratives, notes, legends, easements, rights-of-way, roads, airport runways and related facilities, and all other provisions and information as set forth in the following plats:
  - a. Entitled "Final Plat Gouldings Subdivision, Within the N1/2 of Section 36, T43S, R15E, SLB&M, Exterior Boundary Lines" filed March 27, 2017 in Book 994 at page 364, Entry No. 133546.
  - b. Entitled "Final Plat Gouldings Subdivision, Within the N1/2 of Section 36, T43S, R15E, SLB&M, Sheet 2 of 7 (Lots 1-3)" filed March 27, 2017 in Book 994 at page 365, Entry No. 133547.
  - c. Entitled "Final Plat Gouldings Subdivision, Within the N1/2 of Section 36, T43S, R15E, SLB&M, Sheet 3 of 7 (Lots 4-7)" filed March 27, 2017 in Book 994 at page 366, Entry No. 133548.
  - d. Entitled "Final Plat Gouldings Subdivision, Within the N1/2 of Section 36, T43S, R15E, SLB&M, Sheet 4 of 7 (Lots 8-10)" filed March 27, 2017 in Book 994 at page 367, Entry No. 133549.
  - e. Entitled "Final Plat Gouldings Subdivision, Within the N1/2 of Section 36, T43S, R15E, SLB&M, Sheet 5 of 7 (Lot 11)" filed March 27, 2017 in Book 994 at page 368, Entry No. 133550.
  - f. Entitled "Final Plat Gouldings Subdivision, Within the N1/2 of Section 36, T43S, R15E, SLB&M, Sheet 6 of 7 (Lots 12-16)" filed March 27, 2017 in Book 994 at page 369, Entry No. 133551.
  - g. Entitled "Final Plat Gouldings Subdivision, Within the N1/2 of Section 36, T43S, R15E, SLB&M, Sheet 7 of 7 (Lots 17-18)" filed March 27, 2017 in Book 994 at page 370, Entry No. 133552.