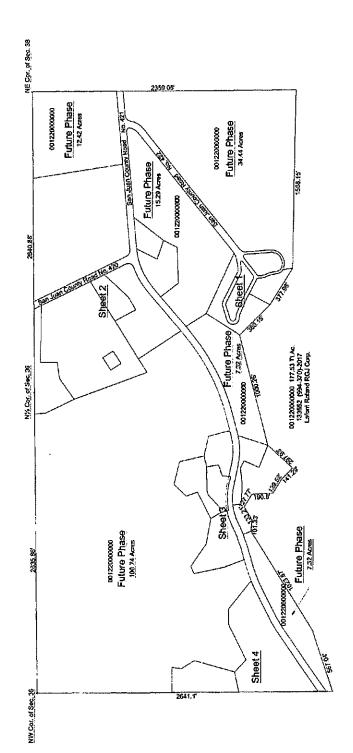

- K. Navajo Land Department's "EVALUATION AND RECOMMENDATION REPORT, " NDL's Report, provides the following recommendation: "The acquisition of the Goulding's property will give the Navajo Nation a great opportunity to consolidate Navajo land holdings near Oljato Chapter, Western Navajo Agency. . . The purchase of the property will give the Navajo Nation a greater land base to meet the need for housing, community and economic development, and/or recreational use. The Navajo Nation will also gain control of an internationally known tourist destination which will serve to bring more revenue onto the Navajo Nation. For these reasons, Navajo Land Department highly recommends the purchase from RGJ Corporation of 670 acres, more or less, of fee and leasehold land, for the agreed purchase price of \$59,500,000 plus any closing costs, located near Oljato Chapter, San Juan County, Utah." NDL's Report, Exhibit "C", at pg. 11.
- L. The NDL's Report confirms that the real property is composed of 633 acres, more or less, of fee land in Section 36 and 37 acres, more or less, of leasehold land in Section 25, both in Township 43 South, Range 15 East, Salt Lake Meridian, San Juan County, State of Utah, with the property located approximately 6.3 miles southeast of Oljato Chapter.
- M. The NDL's Report further confirms that the north-half of the Property is highly developed with paved roads and various improvements, buildings, cellular towers, and assets described below.
- N. The NDL's Report states that the south-half of the section is mostly vacant with scenic towering mesas and rock formations. "On the very south side of the parcel are three cookout/picnic areas. Access to Goulding's is currently from the paved County Road 421. No trash piles or illegal dump sites were observed. The property is served by all utilities: electricity, sewage, water, and internet." NDL's Report, Exhibit "C", at pg. 5.
- O. "On the west side of the parcel near the campgrounds and RV park, the property extends slightly onto Navajo Nation trust.

  . . Usage of the improvements and land are mixed. There are areas for recreational use, retail, lodging, vehicle maintenance and repair, and storage." NDL's Report, Exhibit "C", at pg. 8.
- P. Lastly, the NDL's Report states that the 2022 total tax liability amount is \$407,910.56, of which the amount of \$188,824 has been paid.
- Q. 16 N.N.C. § 201 established the Land Acquisition Trust Fund ("LATF") to be managed by the Navajo Land Department for the

- of these documents are attached hereto and incorporated herein by this reference as Exhibit "E."
- V. The fee land, improvements, and business assets of the Seller are situated in Section 36: All, Township 43 South, Range 15 East, Salt Lake Meridian, San Juan County, State of Utah, composed of 670.65 acres, more or less, or 29,213,514 square feet, as further described Exhibit "A," which is attached hereto and incorporated herein by this reference.
- W. The Goulding's Monument Valley Lodge and Tours Property consist of the following: The real property has been described as a self-contained, full-service resort tourist destination and supporting community area. It is composed of roughly 633.16 acres of fee land and 37.49 acres of leasehold land (Section 25, Township 43 South, Range 15 East, Salt Lake Meridian) for a total of 670.65 acres, more or less. The personal property, improvements, and business assets associated with the real property can be described as follows: 152 lodging units in the hotel, villas, canyon apartments, cabins, luxury home, fourplex guest apartments, duplex guest apartments, and station/airport area. The RV Park and campgrounds included 97 units at the time of inspection by the Appraiser (66 RV spots, 27 tent sites, 3 cabins, and a home), with one additional home to be added in the near future.
- X. The property is also composed of the following: the upper lodge building, the restaurant, an RV Park and campground, employee housing, two pool houses (one at the main Goulding's Lodge and the other at the campground and RV Park), a restaurant, three exclusive cookout areas, a gift shop, a theatre and two museum buildings (old trading post), a grocery store, a laundromat, a gas station, a car wash area that also features guestrooms for tour drivers, a small airport, a hangar and pilot's apartment, a sewer lagoon; employee housing and several hiking trials, as well as several improvements that support the operation, and quick-service food and beverage outlets in the grocery store and service station, a guest laundry area at the RV park, several outdoor barbecue areas, a retail area (RV park), a lobby workstation, a grocery store, tour service with vehicles and maintenance shops, retail shops, quest showers, quest laundry, computers, furniture, fixtures, and equipment of the various business centers, storage warehouses and associated shops, elevators, life-safety systems, parking lots, sidewalks, signage, landscaping, administrative offices, and separate guest bath rooms. Excluded from the Property for purchase is the hospital facility and its underlying real estate.