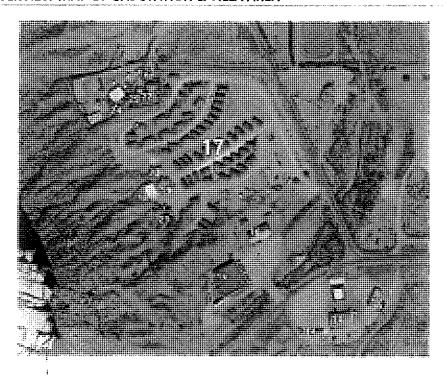

- K. Navajo Land Department's "EVALUATION AND RECOMMENDATION REPORT, " NDL's Report, provides the following recommendation: "The acquisition of the Goulding's property will give the Navajo Nation a great opportunity to consolidate Navajo land holdings near Oljato Chapter, Western Navajo Agency. . . The purchase of the property will give the Navajo Nation a greater land base to meet the need for housing, community and economic development, and/or recreational use. The Navajo Nation will also gain control of an internationally known tourist destination which will serve to bring more revenue onto the Navajo Nation. For these reasons, Navajo Land Department highly recommends the purchase from RGJ Corporation of 670 acres, more or less, of fee and leasehold land, for the agreed purchase price of \$59,500,000 plus any closing costs, located near Oljato Chapter, San Juan County, Utah." NDL's Report, Exhibit "C", at pg. 11.
- L. The NDL's Report confirms that the real property is composed of 633 acres, more or less, of fee land in Section 36 and 37 acres, more or less, of leasehold land in Section 25, both in Township 43 South, Range 15 East, Salt Lake Meridian, San Juan County, State of Utah, with the property located approximately 6.3 miles southeast of Oljato Chapter.
- M. The NDL's Report further confirms that the north-half of the Property is highly developed with paved roads and various improvements, buildings, cellular towers, and assets described below.
- N. The NDL's Report states that the south-half of the section is mostly vacant with scenic towering mesas and rock formations. "On the very south side of the parcel are three cookout/picnic areas. Access to Goulding's is currently from the paved County Road 421. No trash piles or illegal dump sites were observed. The property is served by all utilities: electricity, sewage, water, and internet." NDL's Report, Exhibit "C", at pg. 5.
- O. "On the west side of the parcel near the campgrounds and RV park, the property extends slightly onto Navajo Nation trust.

  . . Usage of the improvements and land are mixed. There are areas for recreational use, retail, lodging, vehicle maintenance and repair, and storage." NDL's Report, Exhibit "C", at pg. 8.
- P. Lastly, the NDL's Report states that the 2022 total tax liability amount is \$407,910.56, of which the amount of \$188,824 has been paid.
- Q. 16 N.N.C. § 201 established the Land Acquisition Trust Fund ("LATF") to be managed by the Navajo Land Department for the

- of these documents are attached hereto and incorporated herein by this reference as Exhibit "E."
- V. The fee land, improvements, and business assets of the Seller are situated in Section 36: All, Township 43 South, Range 15 East, Salt Lake Meridian, San Juan County, State of Utah, composed of 670.65 acres, more or less, or 29,213,514 square feet, as further described Exhibit "A," which is attached hereto and incorporated herein by this reference.
- W. The Goulding's Monument Valley Lodge and Tours Property consist of the following: The real property has been described as a self-contained, full-service resort tourist destination and supporting community area. It is composed of roughly 633.16 acres of fee land and 37.49 acres of leasehold land (Section 25, Township 43 South, Range 15 East, Salt Lake Meridian) for a total of 670.65 acres, more or less. The personal property, improvements, and business assets associated with the real property can be described as follows: 152 lodging units in the hotel, villas, canyon apartments, cabins, luxury home, fourplex guest apartments, duplex guest apartments, and station/airport area. The RV Park and campgrounds included 97 units at the time of inspection by the Appraiser (66 RV spots, 27 tent sites, 3 cabins, and a home), with one additional home to be added in the near future.
- X. The property is also composed of the following: the upper lodge building, the restaurant, an RV Park and campground, employee housing, two pool houses (one at the main Goulding's Lodge and the other at the campground and RV Park), a restaurant, three exclusive cookout areas, a gift shop, a theatre and two museum buildings (old trading post), a grocery store, a laundromat, a gas station, a car wash area that also features guestrooms for tour drivers, a small airport, a hangar and pilot's apartment, a sewer lagoon; employee housing and several hiking trials, as well as several improvements that support the operation, and quick-service food and beverage outlets in the grocery store and service station, a guest laundry area at the RV park, several outdoor barbecue areas, a retail area (RV park), a lobby workstation, a grocery store, tour service with vehicles and maintenance shops, retail shops, quest showers, quest laundry, computers, furniture, fixtures, and equipment of the various business centers, storage warehouses and associated shops, elevators, life-safety systems, parking lots, sidewalks, signage, landscaping, administrative offices, and separate guest bath rooms. Excluded from the Property for purchase is the hospital facility and its underlying real estate.