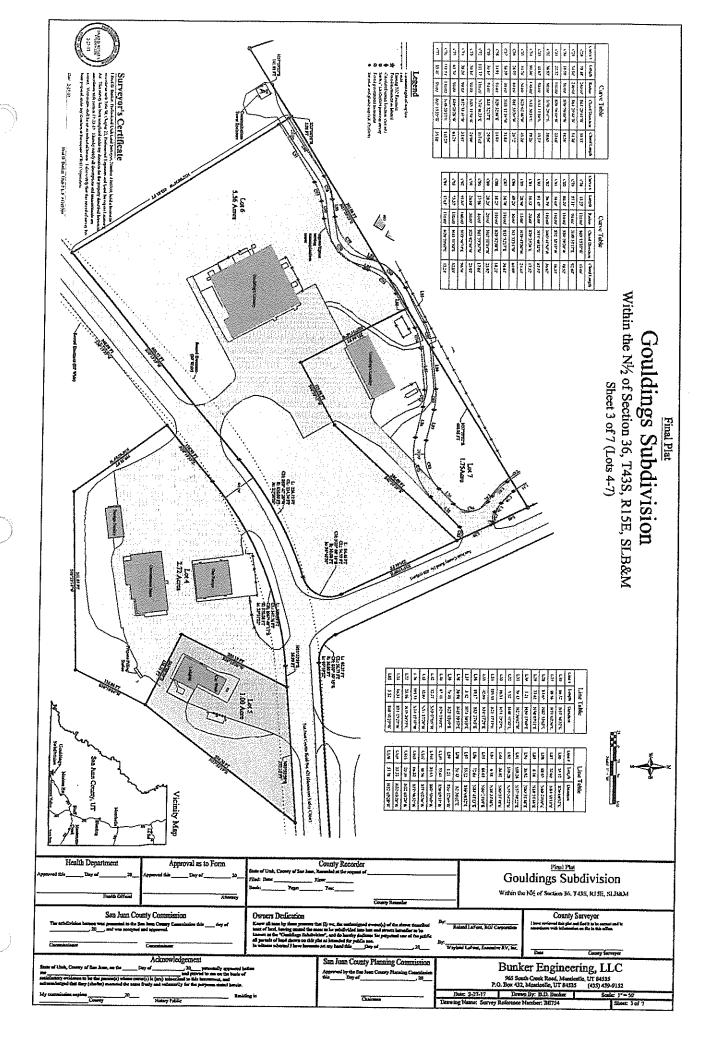

This affects TRACT B

- 21. Narratives, notes, legends, easements, rights-of-way, roads, airport runways and related facilities, and all other provisions and information as set forth in the following plats:
  - a. Entitled "Final Plat Gouldings Subdivision, Within the N1/2 of Section 36, T43S, R15E, SLB&M, Exterior Boundary Lines" filed March 27, 2017 in Book 994 at page 364, Entry No. 133546.
  - b. Entitled "Final Plat Gouldings Subdivision, Within the N1/2 of Section 36, T43S, R15E, SLB&M, Sheet 2 of 7 (Lots 1-3)" filed March 27, 2017 in Book 994 at page 365, Entry No. 133547.
  - c. Entitled "Final Plat Gouldings Subdivision, Within the N1/2 of Section 36, T43S, R15E, SLB&M, Sheet 3 of 7 (Lots 4-7)" filed March 27, 2017 in Book 994 at page 366, Entry No. 133548.
  - d. Entitled "Final Plat Gouldings Subdivision, Within the N1/2 of Section 36, T43S, R15E, SLB&M, Sheet 4 of 7 (Lots 8-10)" filed March 27, 2017 in Book 994 at page 367, Entry No. 133549.
  - e. Entitled "Final Plat Gouldings Subdivision, Within the N1/2 of Section 36, T43S, R15E, SLB&M, Sheet 5 of 7 (Lot 11)" filed March 27, 2017 in Book 994 at page 368, Entry No. 133550.
  - f. Entitled "Final Plat Gouldings Subdivision, Within the N1/2 of Section 36, T43S, R15E, SLB&M, Sheet 6 of 7 (Lots 12-16)" filed March 27, 2017 in Book 994 at page 369, Entry No. 133551.
  - g. Entitled "Final Plat Gouldings Subdivision, Within the N1/2 of Section 36, T43S, R15E, SLB&M, Sheet 7 of 7 (Lots 17-18)" filed March 27, 2017 in Book 994 at page 370, Entry No. 133552.