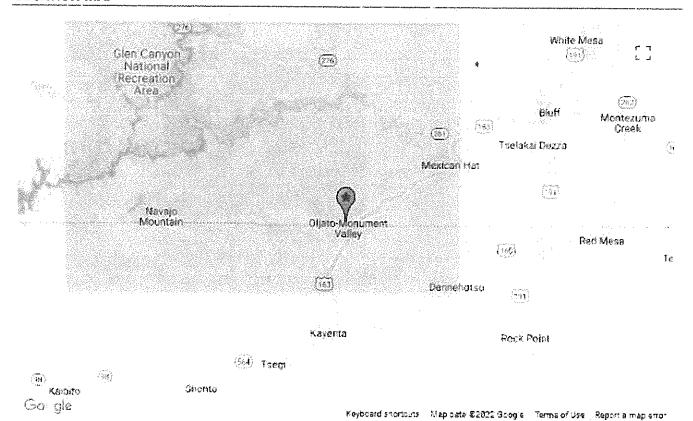

- K. Navajo Land Department's "EVALUATION AND RECOMMENDATION REPORT, " NDL's Report, provides the following recommendation: "The acquisition of the Goulding's property will give the Navajo Nation a great opportunity to consolidate Navajo land holdings near Oljato Chapter, Western Navajo Agency. . . The purchase of the property will give the Navajo Nation a greater land base to meet the need for housing, community and economic development, and/or recreational use. The Navajo Nation will also gain control of an internationally known tourist destination which will serve to bring more revenue onto the Navajo Nation. For these reasons, Navajo Land Department highly recommends the purchase from RGJ Corporation of 670 acres, more or less, of fee and leasehold land, for the agreed purchase price of \$59,500,000 plus any closing costs, located near Oljato Chapter, San Juan County, Utah." NDL's Report, Exhibit "C", at pg. 11.
- L. The NDL's Report confirms that the real property is composed of 633 acres, more or less, of fee land in Section 36 and 37 acres, more or less, of leasehold land in Section 25, both in Township 43 South, Range 15 East, Salt Lake Meridian, San Juan County, State of Utah, with the property located approximately 6.3 miles southeast of Oljato Chapter.
- M. The NDL's Report further confirms that the north-half of the Property is highly developed with paved roads and various improvements, buildings, cellular towers, and assets described below.
- N. The NDL's Report states that the south-half of the section is mostly vacant with scenic towering mesas and rock formations. "On the very south side of the parcel are three cookout/picnic areas. Access to Goulding's is currently from the paved County Road 421. No trash piles or illegal dump sites were observed. The property is served by all utilities: electricity, sewage, water, and internet." NDL's Report, Exhibit "C", at pg. 5.
- O. "On the west side of the parcel near the campgrounds and RV park, the property extends slightly onto Navajo Nation trust.