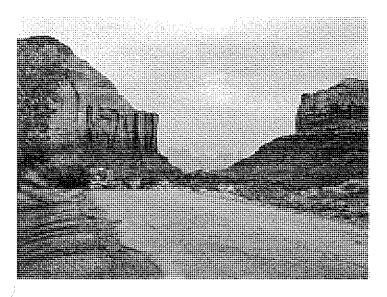

- K. Navajo Land Department's "EVALUATION AND RECOMMENDATION REPORT, " NDL's Report, provides the following recommendation: "The acquisition of the Goulding's property will give the Navajo Nation a great opportunity to consolidate Navajo land holdings near Oljato Chapter, Western Navajo Agency. . . The purchase of the property will give the Navajo Nation a greater land base to meet the need for housing, community and economic development, and/or recreational use. The Navajo Nation will also gain control of an internationally known tourist destination which will serve to bring more revenue onto the Navajo Nation. For these reasons, Navajo Land Department highly recommends the purchase from RGJ Corporation of 670 acres, more or less, of fee and leasehold land, for the agreed purchase price of \$59,500,000 plus any closing costs, located near Oljato Chapter, San Juan County, Utah." NDL's Report, Exhibit "C", at pg. 11.
- L. The NDL's Report confirms that the real property is composed of 633 acres, more or less, of fee land in Section 36 and 37 acres, more or less, of leasehold land in Section 25, both in Township 43 South, Range 15 East, Salt Lake Meridian, San Juan County, State of Utah, with the property located approximately 6.3 miles southeast of Oljato Chapter.
- M. The NDL's Report further confirms that the north-half of the Property is highly developed with paved roads and various improvements, buildings, cellular towers, and assets described below.
- N. The NDL's Report states that the south-half of the section is mostly vacant with scenic towering mesas and rock formations. "On the very south side of the parcel are three cookout/picnic areas. Access to Goulding's is currently from the paved County Road 421. No trash piles or illegal dump sites were observed. The property is served by all utilities: electricity, sewage, water, and internet." NDL's Report, Exhibit "C", at pg. 5.
- O. "On the west side of the parcel near the campgrounds and RV park, the property extends slightly onto Navajo Nation trust.