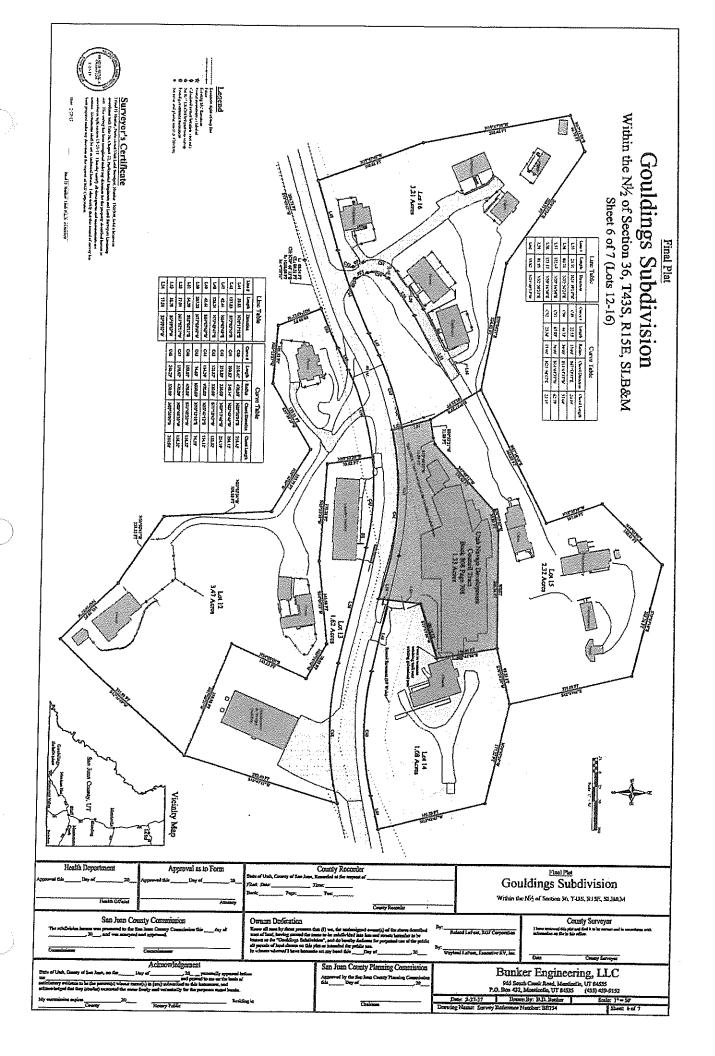

This affects TRACT B

- 21. Narratives, notes, legends, easements, rights-of-way, roads, airport runways and related facilities, and all other provisions and information as set forth in the following plats:
  - a. Entitled "Final Plat Gouldings Subdivision, Within the N1/2 of Section 36, T43S, R15E, SLB&M, Exterior Boundary Lines" filed March 27, 2017 in Book 994 at page 364, Entry No. 133546.
  - b. Entitled "Final Plat Gouldings Subdivision, Within the N1/2 of Section 36, T43S, R15E, SLB&M, Sheet 2 of 7 (Lots 1-3)" filed March 27, 2017 in Book 994 at page 365, Entry No. 133547.
  - c. Entitled "Final Plat Gouldings Subdivision, Within the N1/2 of Section 36, T43S, R15E, SLB&M, Sheet 3 of 7 (Lots 4-7)" filed March 27, 2017 in Book 994 at page 366, Entry No. 133548.
  - d. Entitled "Final Plat Gouldings Subdivision, Within the N1/2 of Section 36, T43S, R15E, SLB&M, Sheet 4 of 7 (Lots 8-10)" filed March 27, 2017 in Book 994 at page 367, Entry No. 133549.
  - e. Entitled "Final Plat Gouldings Subdivision, Within the N1/2 of Section 36, T43S, R15E, SLB&M, Sheet 5 of 7 (Lot 11)" filed March 27, 2017 in Book 994 at page 368, Entry No. 133550.
  - f. Entitled "Final Plat Gouldings Subdivision, Within the N1/2 of Section 36, T43S, R15E, SLB&M, Sheet 6 of 7 (Lots 12-16)" filed March 27, 2017 in Book 994 at page 369, Entry No. 133551.
  - g. Entitled "Final Plat Gouldings Subdivision, Within the N1/2 of Section 36, T43S, R15E, SLB&M, Sheet 7 of 7 (Lots 17-18)" filed March 27, 2017 in Book 994 at page 370, Entry No. 133552.