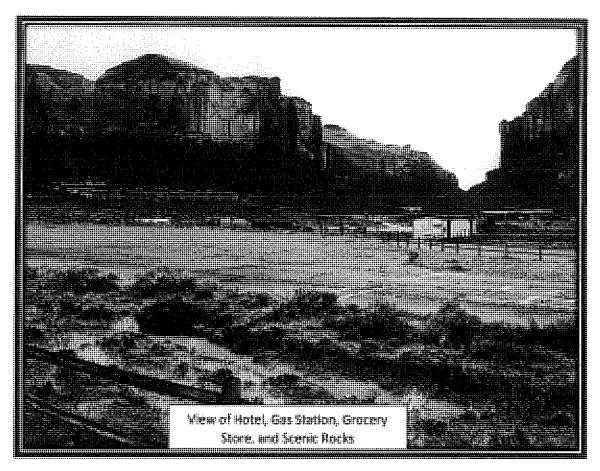

- K. Navajo Land Department's "EVALUATION AND RECOMMENDATION REPORT, " NDL's Report, provides the following recommendation: "The acquisition of the Goulding's property will give the Navajo Nation a great opportunity to consolidate Navajo land holdings near Oljato Chapter, Western Navajo Agency. . . The purchase of the property will give the Navajo Nation a greater land base to meet the need for housing, community and economic development, and/or recreational use. The Navajo Nation will also gain control of an internationally known tourist destination which will serve to bring more revenue onto the Navajo Nation. For these reasons, Navajo Land Department highly recommends the purchase from RGJ Corporation of 670 acres, more or less, of fee and leasehold land, for the agreed purchase price of \$59,500,000 plus any closing costs, located near Oljato Chapter, San Juan County, Utah." NDL's Report, Exhibit "C", at pg. 11.
- L. The NDL's Report confirms that the real property is composed of 633 acres, more or less, of fee land in Section 36 and 37 acres, more or less, of leasehold land in Section 25, both in Township 43 South, Range 15 East, Salt Lake Meridian, San Juan County, State of Utah, with the property located approximately 6.3 miles southeast of Oljato Chapter.
- M. The NDL's Report further confirms that the north-half of the Property is highly developed with paved roads and various improvements, buildings, cellular towers, and assets described below.
- N. The NDL's Report states that the south-half of the section is mostly vacant with scenic towering mesas and rock formations. "On the very south side of the parcel are three cookout/picnic areas. Access to Goulding's is currently from the paved County Road 421. No trash piles or illegal dump sites were observed. The property is served by all utilities: electricity, sewage, water, and internet." NDL's Report, Exhibit "C", at pg. 5.
- O. "On the west side of the parcel near the campgrounds and RV park, the property extends slightly onto Navajo Nation trust.

- of these documents are attached hereto and incorporated herein by this reference as Exhibit "E."
- V. The fee land, improvements, and business assets of the Seller are situated in Section 36: All, Township 43 South, Range 15 East, Salt Lake Meridian, San Juan County, State of Utah, composed of 670.65 acres, more or less, or 29,213,514 square feet, as further described Exhibit "A," which is attached hereto and incorporated herein by this reference.
- W. The Goulding's Monument Valley Lodge and Tours Property consist of the following: The real property has been described as a self-contained, full-service resort tourist destination and supporting community area. It is composed of roughly 633.16 acres of fee land and 37.49 acres of leasehold land (Section 25, Township 43 South, Range 15 East, Salt Lake Meridian) for a total of 670.65 acres, more or less. The personal property, improvements, and business assets associated with the real property can be described as follows: 152 lodging units in the hotel, villas, canyon apartments, cabins, luxury home, fourplex guest apartments, duplex guest apartments, and station/airport area. The RV Park and campgrounds included 97 units at the time of inspection by the Appraiser (66 RV spots, 27 tent sites, 3 cabins, and a home), with one additional home to be added in the near future.
- X. The property is also composed of the following: the upper lodge building, the restaurant, an RV Park and campground, employee housing, two pool houses (one at the main Goulding's Lodge and the other at the campground and RV Park), a restaurant, three exclusive cookout areas, a gift shop, a theatre and two museum buildings (old trading post), a grocery store, a laundromat, a gas station, a car wash area that also features guestrooms for tour drivers, a small airport, a hangar and pilot's apartment, a sewer lagoon; employee housing and several hiking trials, as well as several improvements that support the operation, and quick-service food and beverage outlets in the grocery store and service station, a guest laundry area at the RV park, several outdoor barbecue areas, a retail area (RV park), a lobby workstation, a grocery store, tour service with vehicles and maintenance shops, retail shops, quest showers, quest laundry, computers, furniture, fixtures, and equipment of the various business centers, storage warehouses and associated shops, elevators, life-safety systems, parking lots, sidewalks, signage, landscaping, administrative offices, and separate guest bath rooms. Excluded from the Property for purchase is the hospital facility and its underlying real estate.