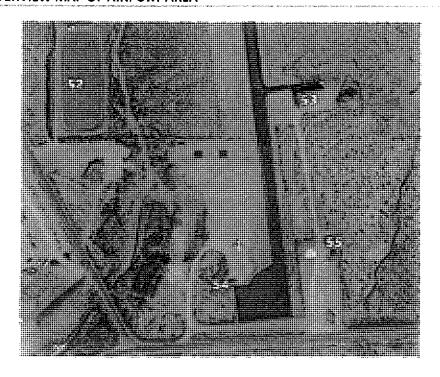

- K. Navajo Land Department's "EVALUATION AND RECOMMENDATION REPORT, " NDL's Report, provides the following recommendation: "The acquisition of the Goulding's property will give the Navajo Nation a great opportunity to consolidate Navajo land holdings near Oljato Chapter, Western Navajo Agency. . . The purchase of the property will give the Navajo Nation a greater land base to meet the need for housing, community and economic development, and/or recreational use. The Navajo Nation will also gain control of an internationally known tourist destination which will serve to bring more revenue onto the Navajo Nation. For these reasons, Navajo Land Department highly recommends the purchase from RGJ Corporation of 670 acres, more or less, of fee and leasehold land, for the agreed purchase price of \$59,500,000 plus any closing costs, located near Oljato Chapter, San Juan County, Utah." NDL's Report, Exhibit "C", at pg. 11.
- L. The NDL's Report confirms that the real property is composed of 633 acres, more or less, of fee land in Section 36 and 37 acres, more or less, of leasehold land in Section 25, both in Township 43 South, Range 15 East, Salt Lake Meridian, San Juan County, State of Utah, with the property located approximately 6.3 miles southeast of Oljato Chapter.
- M. The NDL's Report further confirms that the north-half of the Property is highly developed with paved roads and various improvements, buildings, cellular towers, and assets described below.
- N. The NDL's Report states that the south-half of the section is mostly vacant with scenic towering mesas and rock formations. "On the very south side of the parcel are three cookout/picnic areas. Access to Goulding's is currently from the paved County Road 421. No trash piles or illegal dump sites were observed. The property is served by all utilities: electricity, sewage, water, and internet." NDL's Report, Exhibit "C", at pg. 5.
- O. "On the west side of the parcel near the campgrounds and RV park, the property extends slightly onto Navajo Nation trust.

  . . Usage of the improvements and land are mixed. There are areas for recreational use, retail, lodging, vehicle maintenance and repair, and storage." NDL's Report, Exhibit "C", at pg. 8.
- P. Lastly, the NDL's Report states that the 2022 total tax liability amount is \$407,910.56, of which the amount of \$188,824 has been paid.
- Q. 16 N.N.C. § 201 established the Land Acquisition Trust Fund ("LATF") to be managed by the Navajo Land Department for the

- of these documents are attached hereto and incorporated herein by this reference as Exhibit "E."
- V. The fee land, improvements, and business assets of the Seller are situated in Section 36: All, Township 43 South, Range 15 East, Salt Lake Meridian, San Juan County, State of Utah, composed of 670.65 acres, more or less, or 29,213,514 square feet, as further described Exhibit "A," which is attached hereto and incorporated herein by this reference.
- W. The Goulding's Monument Valley Lodge and Tours Property consist of the following: The real property has been described as a self-contained, full-service resort tourist destination and supporting community area. It is composed of roughly 633.16 acres of fee land and 37.49 acres of leasehold land (Section 25, Township 43 South, Range 15 East, Salt Lake Meridian) for a total of 670.65 acres, more or less. The personal property, improvements, and business assets associated with the real property can be described as follows: 152 lodging units in the hotel, villas, canyon apartments, cabins, luxury home, fourplex guest apartments, duplex guest apartments, and station/airport area. The RV Park and campgrounds included 97 units at the time of inspection by the Appraiser (66 RV spots, 27 tent sites, 3 cabins, and a home), with one additional home to be added in the near future.
- X. The property is also composed of the following: the upper lodge building, the restaurant, an RV Park and campground, employee housing, two pool houses (one at the main Goulding's Lodge and the other at the campground and RV Park), a restaurant, three exclusive cookout areas, a gift shop, a theatre and two museum buildings (old trading post), a grocery store, a laundromat, a gas station, a car wash area that also features guestrooms for tour drivers, a small airport, a hangar and pilot's apartment, a sewer lagoon; employee housing and several hiking trials, as well as several improvements that support the operation, and quick-service food and beverage outlets in the grocery store and service station, a guest laundry area at the RV park, several outdoor barbecue areas, a retail area (RV park), a lobby workstation, a grocery store, tour service with vehicles and maintenance shops, retail shops, quest showers, quest laundry, computers, furniture, fixtures, and equipment of the various business centers, storage warehouses and associated shops, elevators, life-safety systems, parking lots, sidewalks, signage, landscaping, administrative offices, and separate guest bath rooms. Excluded from the Property for purchase is the hospital facility and its underlying real estate.