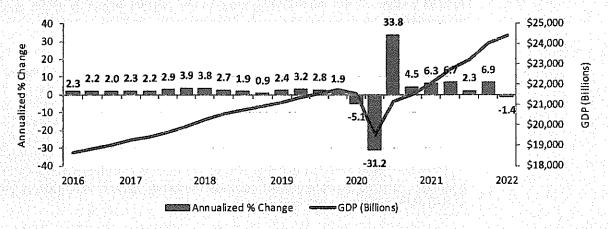

ding up to 2020, GDP quarterly growth ranged between 1.3% and 2.9%, reflecting moderate economic expansion. The slowdown and impact of COVID-19 became more evident in the first quarter of 2020, when GDP declined by 5.0%. As shutdowns halted major components of the U.S. economy from mid-March through May, and partial, halting re-openings continued to dampen business activity, the U.S. economy contracted by an annualized rate of 31.2% in the second quarter, the largest such decline in U.S. history. The decline affected virtually every corner of the economy, with major decreases in personal consumption, exports, private inventory investment, residential and nonresidential fixed investment, and state and local government spending.

Conclusion



#### FIGURE 4-11 UNITED STATES GDP GROWTH RATE



Sources: tradingeconomics.com, Bureau of Economic Analysis

While shocking, the GDP decline during the second quarter of 2020 was offset by a significant rebound in economic activity in the third quarter of 2020, greatly moderating the overall impact for the year. The U.S. economy grew by 33.8% on an annualized basis in the third quarter, followed by more modest gains in the five quarters that followed through the end of 2021 (GDP surpassed the pre-pandemic peak by the first quarter of 2021). Most recently, GDP contracted 1.4% on an annualized basis given the trade deficit and a decline in inventory investment and government spending; despite the contraction, first-quarter 2022 GDP remained 12.0% above the 2019 peak. Moreover, consumer spending expanded slightly in the first quarter, whi