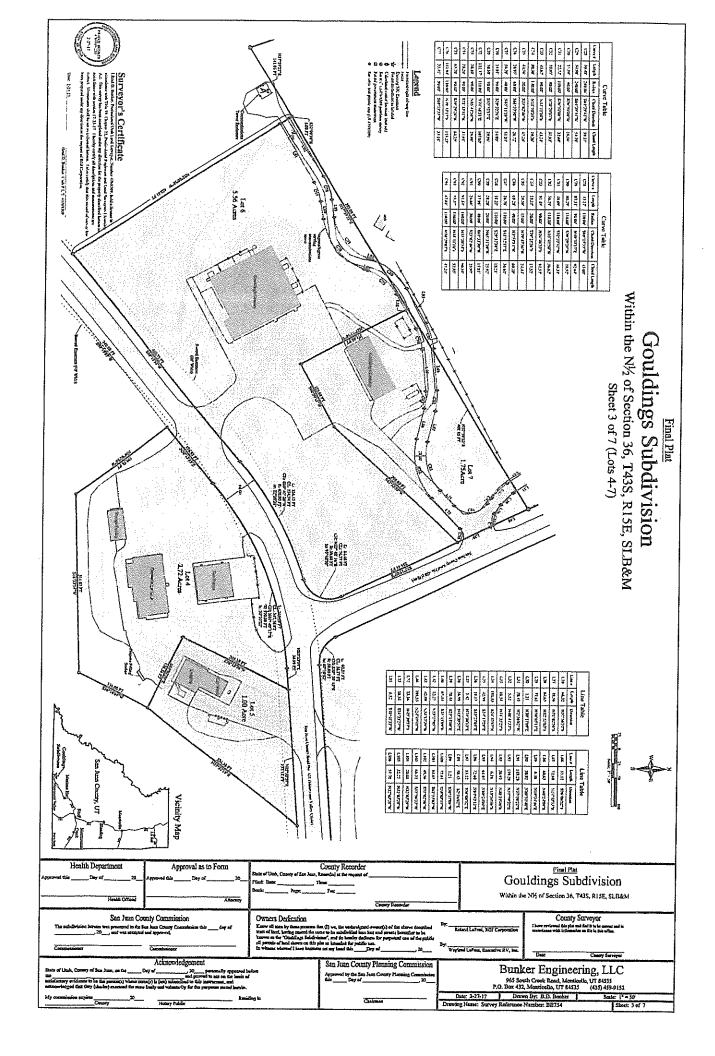

This affects TRACT B

- 21. Narratives, notes, legends, easements, rights-of-way, roads, airport runways and related facilities, and all other provisions and information as set forth in the following plats:
  - a. Entitled "Final Plat Gouldings Subdivision, Within the N1/2 of Section 36, T43S, R15E, SLB&M, Exterior Boundary Lines" filed March 27, 2017 in Book 994 at page 364, Entry No. 133546.
  - b. Entitled "Final Plat Gouldings Subdivision, Within the N1/2 of Section 36, T43S, R15E, SLB&M, Sheet 2 of 7 (Lots 1-3)" filed March 27, 2017 in Book 994 at page 365, Entry No. 133547.
  - c. Entitled "Final Plat Gouldings Subdivision, Within the N1/2 of Section 36, T43S, R15E, SLB&M, Sheet 3 of 7 (Lots 4-7)" filed March 27, 2017 in Book 994 at page 366, Entry No. 133548.
  - d. Entitled "Final Plat Gouldings Subdivision, Within the N1/2 of Section 36, T43S, R15E, SLB&M, Sheet 4 of 7 (Lots 8-10)" filed March 27, 2017 in Book 994 at page 367, Entry No. 133549.
  - e. Entitled "Final Plat Gouldings Subdivision, Within the N1/2 of Section 36, T43S, R15E, SLB&M, Sheet 5 of 7 (Lot 11)" filed March 27, 2017 in Book 994 at page 368, Entry No. 133550.
  - f. Entitled "Final Plat Gouldings Subdivision, Within the N1/2 of Section 36, T43S, R15E, SLB&M, Sheet 6 of 7 (Lots 12-16)" filed March 27, 2017 in Book 994 at page 369, Entry No. 133551.
  - g. Entitled "Final Plat Gouldings Subdivision, Within the N1/2 of Section 36, T43S, R15E, SLB&M, Sheet 7 of 7 (Lots 17-18)" filed March 27, 2017 in Book 994 at page 370, Entry No. 133552.