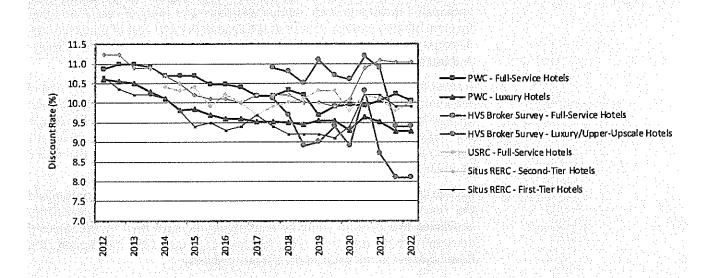

surveys, as well as hotel and resort sales transactions, <sup>13</sup> were reviewed. The following chart summarizes the averages presented for discount rates in various investor surveys during the past decade. The table after the chart reflects the same data as of early 2020, immediately prior to the onset of the COVID-19 pandemic, side by side with the most recent data under the "Current" column for comparative purposes. We note that these results represent overall averages taken from a wide array of individual data points; accordingly, a range of reasonableness exists above and below the most recent figures.

Discount Rate

 $<sup>^{13}</sup>$  Discount rates were derived from hotels that were appraised by HVS at the time of sale.



### FIGURE 9-44 HISTORICAL TRENDS OF DISCOUNT RATES



FIGURE 9-45 OVERALL DISCOUNT RATES DERIVED FROM SALES AND INVESTOR SURVEYS

|                                                                     | Pre-COVII                           |          | Current               |             |  |
|---------------------------------------------------------------------|-------------------------------------|----------|-----------------------|-------------|--|
| Source                                                              | Data Point Range                    | Average  | Data Point Range      | Average     |  |
| HVS Hotel Sales - Full-Service & Luxury                             | 8% - 11.6%                          | 9.8%     | 7.6% - 11.9%          | 9.5%        |  |
| HVS Hotel Sales - Select-Service & Extended-Stay                    | 7.