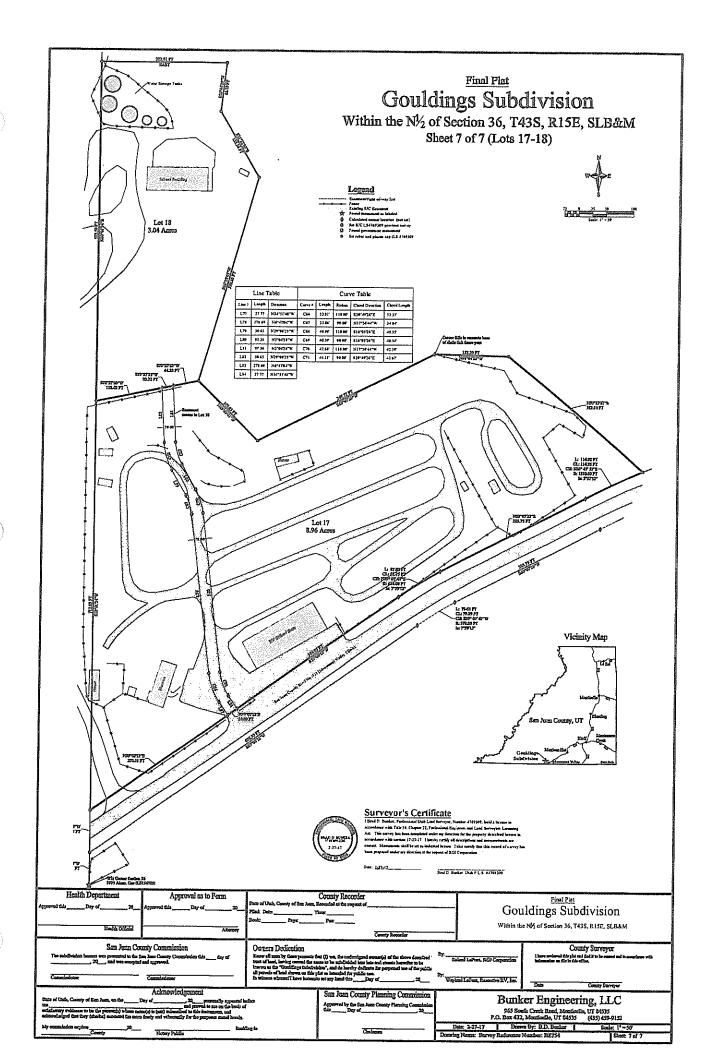

This affects TRACT B

- 21. Narratives, notes, legends, easements, rights-of-way, roads, airport runways and related facilities, and all other provisions and information as set forth in the following plats:
  - a. Entitled "Final Plat Gouldings Subdivision, Within the N1/2 of Section 36, T43S, R15E, SLB&M, Exterior Boundary Lines" filed March 27, 2017 in Book 994 at page 364, Entry No. 133546.
  - b. Entitled "Final Plat Gouldings Subdivision, Within the N1/2 of Section 36, T43S, R15E, SLB&M, Sheet 2 of 7 (Lots 1-3)" filed March 27, 2017 in Book 994 at page 365, Entry No. 133547.
  - c. Entitled "Final Plat Gouldings Subdivision, Within the N1/2 of Section 36, T43S, R15E, SLB&M, Sheet 3 of 7 (Lots 4-7)" filed March 27, 2017 in Book 994 at page 366, Entry No. 133548.
  - d. Entitled "Final Plat Gouldings Subdivision, Within the N1/2 of Section 36, T43S, R15E, SLB&M, Sheet 4 of 7 (Lots 8-10)" filed March 27, 2017 in Book 994 at page 367, Entry No. 133549.
  - e. Entitled "Final Plat Gouldings Subdivision, Within the N1/2 of Section 36, T43S, R15E, SLB&M, Sheet 5 of 7 (Lot 11)" filed March 27, 2017 in Book 994 at page 368, Entry No. 133550.
  - f. Entitled "Final Plat Gouldings Subdivision, Within the N1/2 of Section 36, T43S, R15E, SLB&M, Sheet 6 of 7 (Lots 12-16)" filed March 27, 2017 in Book 994 at page 369, Entry No. 133551.
  - g. Entitled "Final Plat Gouldings Subdivision, Within the N1/2 of Section 36, T43S, R15E, SLB&M, Sheet 7 of 7 (Lots 17-18)" filed March 27, 2017 in Book 994 at page 370, Entry No. 133552.