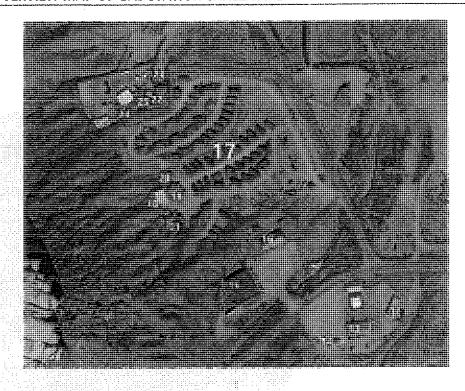

- of these documents are attached hereto and incorporated herein by this reference as Exhibit "E."
- V. The fee land, improvements, and business assets of the Seller are situated in Section 36: All, Township 43 South, Range 15 East, Salt Lake Meridian, San Juan County, State of Utah, composed of 670.65 acres, more or less, or 29,213,514 square feet, as further described Exhibit "A," which is attached hereto and incorporated herein by this reference.
- W. The Goulding's Monument Valley Lodge and Tours Property consist of the following: The real property has been described as a self-contained, full-service resort tourist destination and supporting community area. It is composed of roughly 633.16 acres of fee land and 37.49 acres of leasehold land (Section 25, Township 43 South, Range 15 East, Salt Lake Meridian) for a total of 670.65 acres, more or less. The personal property, improvements, and business assets associated with the real property can be described as follows: 152 lodging units in the hotel, villas, canyon apartments, cabins, luxury home, fourplex guest apartments, duplex guest apartments, and station/airport area. The RV Park and campgrounds included 97 units at the time of inspection by the Appraiser (66 RV spots, 27 tent sites, 3 cabins, and a home), with one additional home to be added in the near future.
- X. The property is also composed of the following: the upper lodge building, the restaurant, an RV Park and campground, employee housing, two pool houses (one at the main Goulding's Lodge and the other at the campground and RV Park), a restaurant, three exclusive cookout areas, a gift shop, a theatre and two museum buildings (old trading post), a grocery store, a laundromat, a gas station, a car wash area that also features guestrooms for tour drivers, a small airport, a hangar and pilot's apartment, a sewer lagoon; employee housing and several hiking trials, as well as several improvements that support the operation, and quick-service food and beverage outlets in the grocery store and service station, a guest laundry area at the RV park, several outdoor barbecue areas, a retail area (RV park), a lobby workstation, a grocery store, tour service with vehicles and maintenance shops, retail shops, quest showers, quest laundry, computers, furniture, fixtures, and equipment of the various business centers, storage warehouses and associated shops, elevators, life-safety systems, parking lots, sidewalks, signage, landscaping, administrative offices, and separate guest bath rooms. Excluded from the Property for purchase is the hospital facility and its underlying real estate.