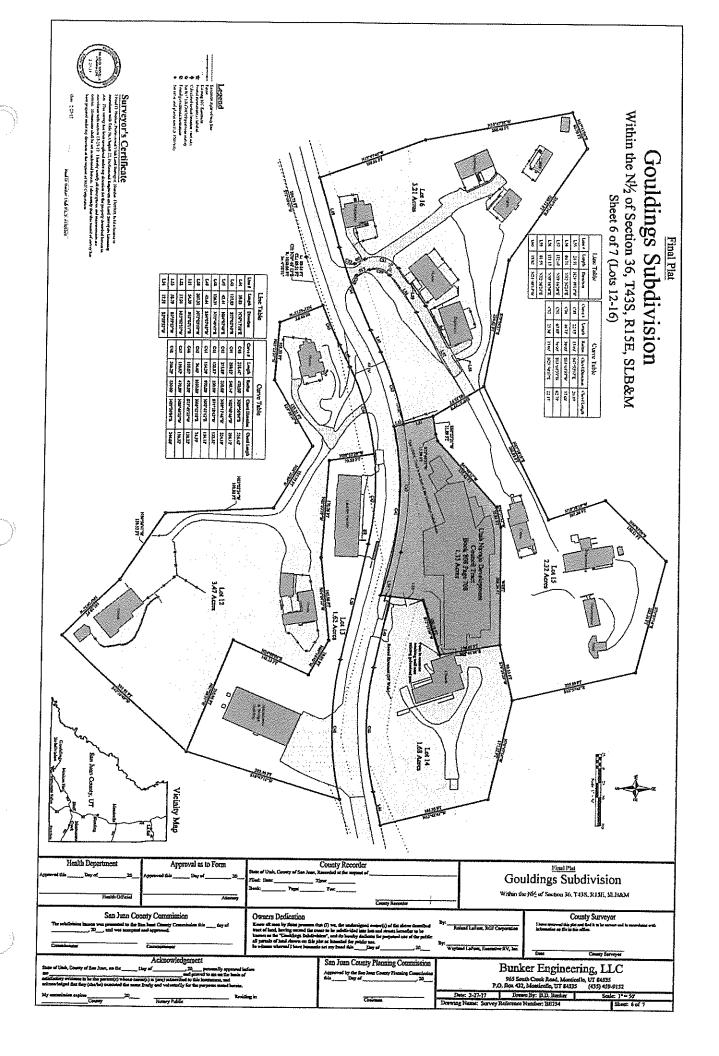

This affects TRACT B

- 21. Narratives, notes, legends, easements, rights-of-way, roads, airport runways and related facilities, and all other provisions and information as set forth in the following plats:
  - a. Entitled "Final Plat Gouldings Subdivision, Within the N1/2 of Section 36, T43S, R15E, SLB&M, Exterior Boundary Lines" filed March 27, 2017 in Book 994 at page 364, Entry No. 133546.
  - b. Entitled "Final Plat Gouldings Subdivision, Within the N1/2 of Section 36, T43S, R15E, SLB&M, Sheet 2 of 7 (Lots 1-3)" filed March 27, 2017 in Book 994 at page 365, Entry No. 133547.
  - c. Entitled "Final Plat Gouldings Subdivision, Within the N1/2 of Section 36, T43S, R15E, SLB&M, Sheet 3 of 7 (Lots 4-7)" filed March 27, 2017 in Book 994 at page 366, Entry No. 133548.
  - d. Entitled "Final Plat Gouldings Subdivision, Within the N1/2 of Section 36, T43S, R15E, SLB&M, Sheet 4 of 7 (Lots 8-10)" filed March 27, 2017 in Book 994 at page 367, Entry No. 133549.
  - e. Entitled "Final Plat Gouldings Subdivision, Within the N1/2 of Section 36, T43S, R15E, SLB&M, Sheet 5 of 7 (Lot 11)" filed March 27, 2017 in Book 994 at page 368, Entry No. 133550.
  - f. Entitled "Final Plat Gouldings Subdivision, Within the N1/2 of Section 36, T43S, R15E, SLB&M, Sheet 6 of 7 (Lots 12-16)" filed March 27, 2017 in Book 994 at page 369, Entry No. 133551.
  - g. Entitled "Final Plat Gouldings Subdivision, Within the N1/2 of Section 36, T43S, R15E, SLB&M, Sheet 7 of 7 (Lots 17-18)" filed March 27, 2017 in Book 994 at page 370, Entry No. 133552.