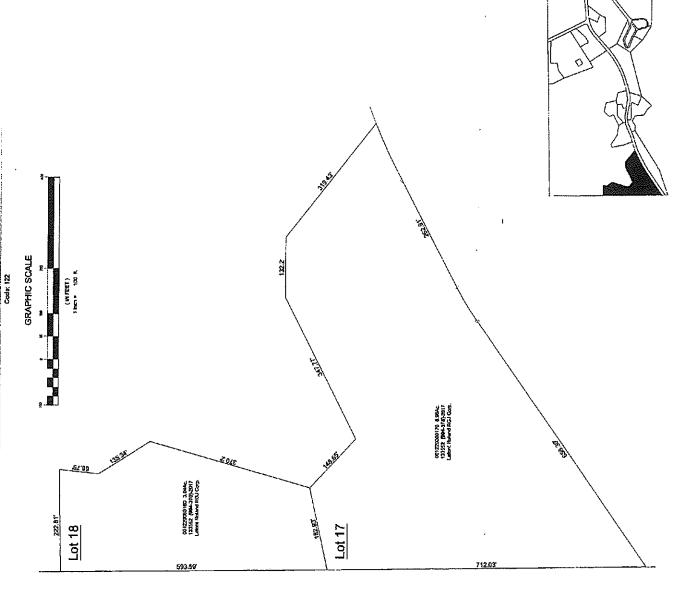

RGJ Corporation. a Utah corporation: TRACT A and TRACT B EXCEPT Lots 8 and 9 in GOULDINGS SUBDIVISION, according to the Final Plat filed March 27, 2017 in Book 994 at page 364, Entry No. 133546 and Sheets 2-7 filed March 27, 2017 in Book 994 at page(s) 365 through 370 as Entry Nos. 133547 through 133552. Executive RV, Inc., a Utah corporation: The part of TRACT B which is Lots 8 and 9, GOULDINGS SUBDIVISION,

according to the Final Plat filed March 27, 2017 in Book 994 at page 364, Entry No. 133546 and Sheets 2-7 filed March 27, 2017 in Book 994 at page(s) 365 through 370 as Entry Nos. 133547 through 133552.

### TRACT B:

All Land in GOULDINGS SUBDIVISION, according to the Final Plat filed March 27, 2017 in Book 994 at page 364, Entry No. 133546 and Sheets 2-7 filed March 27, 2017 in Book 994 at page(s) 365 through 370 as Entry Nos. 133547 through 133552.

Parcel Nos: 001220000000, 001220000010, 001220000020, 001220000030, 001220000040, 001220000050, 001220000060, 001220000070, 001220000080, 001220000090, 001220000100, 001220000110, 001220000120, 001220000130, 001220000140, 001220000150, 001220000160, 001220000170, 001220000180

This affects TRACT B

- 21. Narratives, notes, legends, easements, rights-of-way, roads, airport runways and related facilities, and all other provisions and information as set forth in the following plats:
  - a. Entitled "Final Plat Gouldings Subdivision, Within the N1/2 of Section 36, T43S, R15E, SLB&M, Exterior Boundary Lines" filed March 27, 2017 in Book 994 at page 364, Entry No. 133546.
  - b. Entitled "Final Plat Gouldings Subdivision, Within the N1/2 of Section 36, T43S, R15E, SLB&M, Sheet 2 of 7 (Lots 1-3)" filed March 27, 2017 in Book 994 at page 365, Entry No. 133547.
  - c. Entitled "Final Plat Gouldings Subdivision, Within the N1/2 of Section 36, T43S, R15E, SLB&M, Sheet 3 of 7 (Lots 4-7)" filed March 27, 2017 in Book 994 at page 366, Entry No. 133548.
  - d. Entitled "Final Plat Gouldings Subdivision, Within the N1/2 of Section 36, T43S, R15E, SLB&M, Sheet 4 of 7 (Lots 8-10)" filed March 27, 2017 in Book 994 at page 367, Entry No. 133549.
  - e. Entitled "Final Plat Gouldings Subdivision, Within the N1/2 of Section 36, T43S, R15E, SLB&M, Sheet 5 of 7 (Lot 11)" filed March 27, 2017 in Book 994 at page 368, Entry No. 133550.
  - f. Entitled "Final Plat Gouldings Subdivision, Within the N1/2 of Section 36, T43S, R15E, SLB&M, Sheet 6 of 7 (Lots 12-16)" filed March 27, 2017 in Book 994 at page 369, Entry No. 133551.
  - g. Entitled "Final Plat Gouldings Subdivision, Within the N1/2 of Section 36, T43S, R15E, SLB&M, Sheet 7 of 7 (Lots 17-18)" filed March 27, 2017 in Book 994 at page 370, Entry No. 133552.