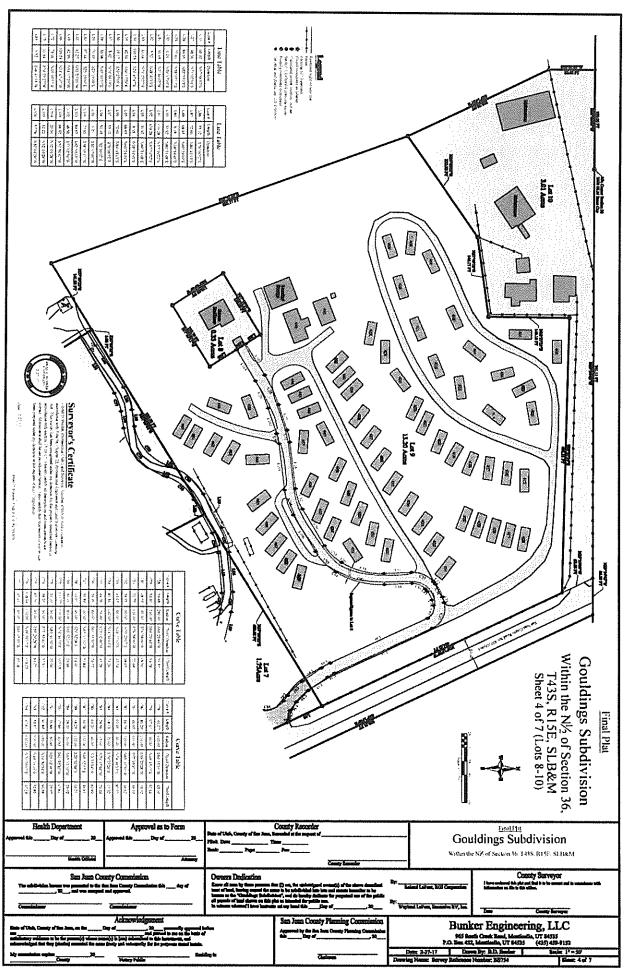

This affects TRACT B

- 21. Narratives, notes, legends, easements, rights-of-way, roads, airport runways and related facilities, and all other provisions and information as set forth in the following plats:
  - a. Entitled "Final Plat Gouldings Subdivision, Within the N1/2 of Section 36, T43S, R15E, SLB&M, Exterior Boundary Lines" filed March 27, 2017 in Book 994 at page 364, Entry No. 133546.
  - b. Entitled "Final Plat Gouldings Subdivision, Within the N1/2 of Section 36, T43S, R15E, SLB&M, Sheet 2 of 7 (Lots 1-3)" filed March 27, 2017 in Book 994 at page 365, Entry No. 133547.
  - c. Entitled "Final Plat Gouldings Subdivision, Within the N1/2 of Section 36, T43S, R15E, SLB&M, Sheet 3 of 7 (Lots 4-7)" filed March 27, 2017 in Book 994 at page 366, Entry No. 133548.
  - d. Entitled "Final Plat Gouldings Subdivision, Within the N1/2 of Section 36, T43S, R15E, SLB&M, Sheet 4 of 7 (Lots 8-10)" filed March 27, 2017 in Book 994 at page 367, Entry No. 133549.
  - e. Entitled "Final Plat Gouldings Subdivision, Within the N1/2 of Section 36, T43S, R15E, SLB&M, Sheet 5 of 7 (Lot 11)" filed March 27, 2017 in Book 994 at page 368, Entry No. 133550.
  - f. Entitled "Final Plat Gouldings Subdivision, Within the N1/2 of Section 36, T43S, R15E, SLB&M, Sheet 6 of 7 (Lots 12-16)" filed March 27, 2017 in Book 994 at page 369, Entry No. 133551.
  - g. Entitled "Final Plat Gouldings Subdivision, Within the N1/2 of Section 36, T43S, R15E, SLB&M, Sheet 7 of 7 (Lots 17-18)" filed March 27, 2017 in Book 994 at page 370, Entry No. 133552.