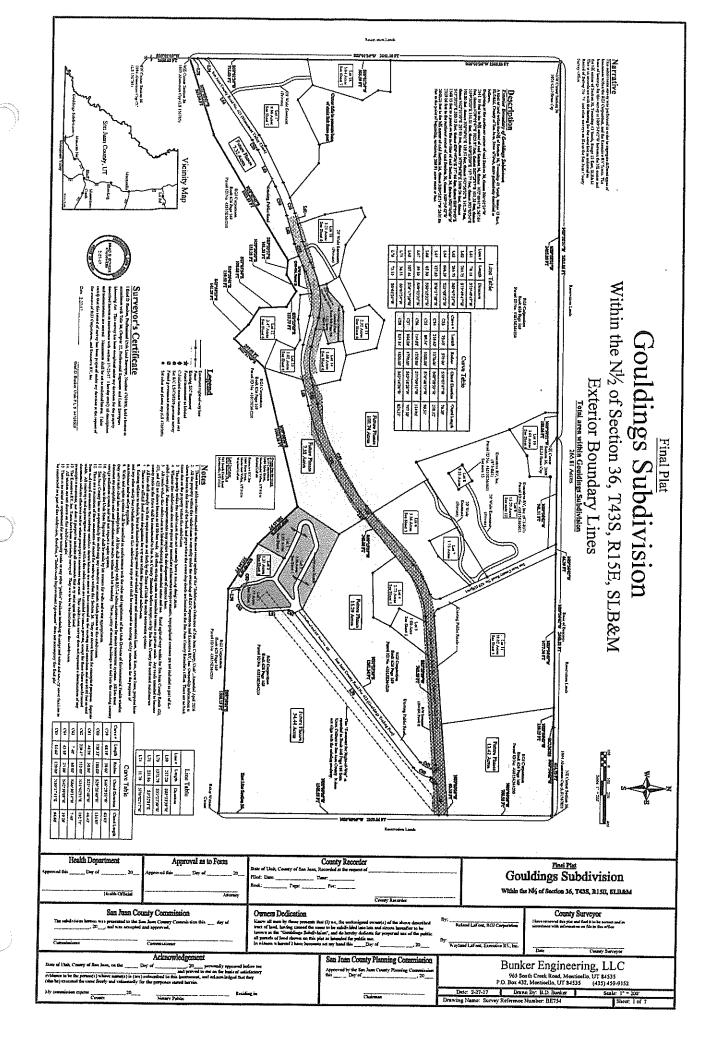

RGJ Corporation. a Utah corporation: TRACT A and TRACT B EXCEPT Lots 8 and 9 in GOULDINGS SUBDIVISION, according to the Final Plat filed March 27, 2017 in Book 994 at page 364, Entry No. 133546 and Sheets 2-7 filed March 27, 2017 in Book 994 at page(s) 365 through 370 as Entry Nos. 133547 through 133552. Executive RV, Inc., a Utah corporation: The part of TRACT B which is Lots 8 and 9, GOULDINGS SUBDIVISION,

according to the Final Plat filed March 27, 2017 in Book 994 at page 364, Entry No. 133546 and Sheets 2-7 filed March 27, 2017 in Book 994 at page(s) 365 through 370 as Entry Nos. 133547 through 133552.

### TRACT B:

All Land in GOULDINGS SUBDIVISION, according to the Final Plat filed March 27, 2017 in Book 994 at page 364, Entry No. 133546 and Sheets 2-7 filed March 27, 2017 in Book 994 at page(s) 365 through 370 as Entry Nos. 133547 through 133552.

Parcel Nos: 001220000000, 001220000010, 001220000020, 001220000030, 001220000040, 001220000050, 001220000060, 001220000070, 001220000080, 001220000090, 001220000100, 001220000110, 001220000120, 001220000130, 001220000140, 001220000150, 001220000160, 001220000170, 001220000180

This affects TRACT B

- 21. Narratives, notes, legends, easements, rights-of-way, roads, airport runways and related facilities, and all other provisions and information as set forth in the following plats:
  - a. Entitled "Final Plat Gouldings Subdivision, Within the N1/2 of Section 36, T43S, R15E, SLB&M, Exterior Boundary Lines" filed March 27, 2017 in Book 994 at page 364, Entry No. 133546.
  - b. Entitled "Final Plat Gouldings Subdivision, Within the N1/2 of Section 36, T43S, R15E, SLB&M, Sheet 2 of 7 (Lots 1-3)" filed March 27, 2017 in Book 994 at page 365, Entry No. 133547.
  - c. Entitled "Final Plat Gouldings Subdivision, Within the N1/2 of Section 36, T43S, R15E, SLB&M, Sheet 3 of 7 (Lots 4-7)" filed March 27, 2017 in Book 994 at page 366, Entry No. 133548.
  - d. Entitled "Final Plat Gouldings Subdivision, Within the N1/2 of Section 36, T43S, R15E, SLB&M, Sheet 4 of 7 (Lots 8-10)" filed March 27, 2017 in Book 994 at page 367, Entry No. 133549.
  - e. Entitled "Final Plat Gouldings Subdivision, Within the N1/2 of Section 36, T43S, R15E, SLB&M, Sheet 5 of 7 (Lot 11)" filed March 27, 2017 in Book 994 at page 368, Entry No. 133550.
  - f. Entitled "Final Plat Gouldings Subdivision, Within the N1/2 of Section 36, T43S, R15E, SLB&M, Sheet 6 of 7 (Lots 12-16)" filed March 27, 2017 in Book 994 at page 369, Entry No. 133551.
  - g. Entitled "Final Plat Gouldings Subdivision, Within the N1/2 of Section 36, T43S, R15E, SLB&M, Sheet 7 of 7 (Lots 17-18)" filed March 27, 2017 in Book 994 at page 370, Entry No. 133552.