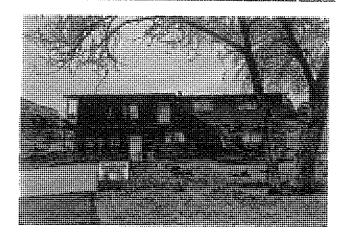

- K. Navajo Land Department's "EVALUATION AND RECOMMENDATION REPORT, " NDL's Report, provides the following recommendation: "The acquisition of the Goulding's property will give the Navajo Nation a great opportunity to consolidate Navajo land holdings near Oljato Chapter, Western Navajo Agency. . . The purchase of the property will give the Navajo Nation a greater land base to meet the need for housing, community and economic development, and/or recreational use. The Navajo Nation will also gain control of an internationally known tourist destination which will serve to bring more revenue onto the Navajo Nation. For these reasons, Navajo Land Department highly recommends the purchase from RGJ Corporation of 670 acres, more or less, of fee and leasehold land, for the agreed purchase price of \$59,500,000 plus any closing costs, located near Oljato Chapter, San Juan County, Utah." NDL's Report, Exhibit "C", at pg. 11.
- L. The NDL's Report confirms that the real property is composed of 633 acres, more or less, of fee land in Section 36 and 37 acres, more or less, of leasehold land in Section 25, both in Township 43 South, Range 15 East, Salt Lake Meridian, San Juan County, State of Utah, with the property located approximately 6.3 miles southeast of Oljato Chapter.
- M. The NDL's Report further confirms that the north-half of the Property is highly developed with paved roads and various improvements, buildings, cellular towers, and assets described below.
- N. The NDL's Report states that the south-half of the section is mostly vacant with scenic towering mesas and rock formations. "On the very south side of the parcel are three cookout/picnic areas. Access to Goulding's is currently from the paved County Road 421. No trash piles or illegal dump sites were observed. The property is served by all utilities: electricity, sewage, water, and internet." NDL's Report, Exhibit "C", at pg. 5.
- O. "On the west side of the parcel near the campgrounds and RV park, the property extends slightly onto Navajo Nation trust.

  . . Usage of the improvements and land are mixed. There are areas for recreational use, retail, lodging, vehicle maintenance and repair, and storage." NDL's Report, Exhibit "C", at pg. 8.
- P. Lastly, the NDL's Report states that the 2022 total tax liability amount is \$407,910.56, of which the amount of \$188,824 has been paid.
- Q. 16 N.N.C. § 201 established the Land Acquisition Trust Fund ("LATF") to be managed by the Navajo Land Department for the