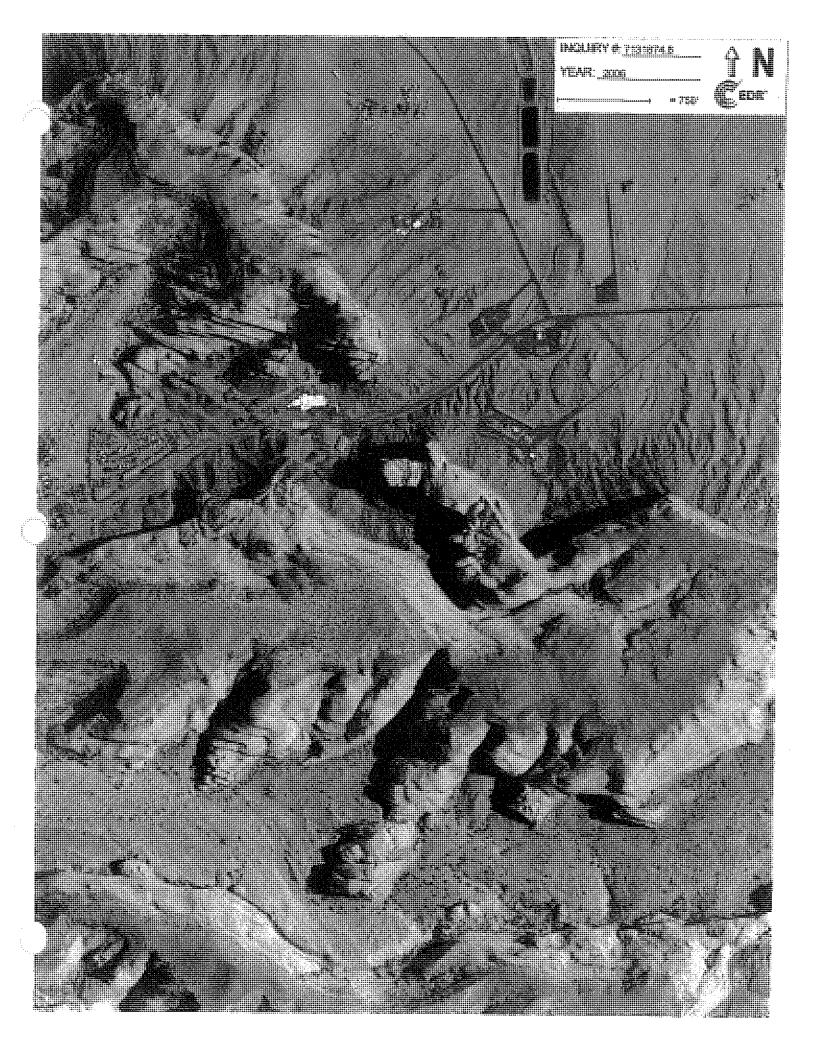

g, or prediction or forecast of, any environmental risk for any property. Only a Phase I Environmental Site Assessment performed by an environmental professional can provide information regarding the environmental risk for any property. Additionally, the information provided in this Report is not to be construed as legal advice.

Copyright 2022 by Environmental Data Resources, Inc. All rights reserved. Reproduction in any media or format, in whole or in part, of any report or map of Environmental Data Resources, Inc., or its affiliates, is prohibited without prior written permission.

EDR and its logos (including Sanborn and Sanborn Map) are trademarks of Environmental Data Resources, LLC or its affiliates. All other trademarks used herein are the property of their respective owners.



















Gouldings Subdivision CR 421 Monument Valley, UT 84536

Inquiry Number: 7131874.4

September 28, 2022

# EDR Historical Topo Map Report



6 Armstrong Road, 4th floor Shelton, CT 06484 Toll Free: 800.352.0050 www.edrnet.com

## **EDR Historical Topo Map Report**

09/28/22

Site Name:

Client Name:

Gouldings Subdivision

CR 421

Monument Valley, UT 84536

EDR Inquiry # 7131874.4

Tiis Ya Toh, Inc. PO Box 36

LaPlata, NM 87418

Contact: Tami Knight



EDR Topographic Map Library has been searched by EDR and maps covering the target property location as provided by Tiis Ya Toh, Inc. were identified for the years listed below. EDR's Historical Topo Map Report is designed to assist professionals in evaluating potential liability on a target property resulting from past activities