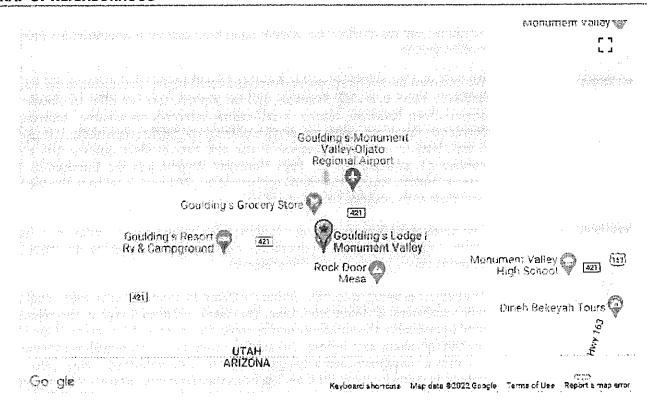

- K. Navajo Land Department's "EVALUATION AND RECOMMENDATION REPORT, " NDL's Report, provides the following recommendation: "The acquisition of the Goulding's property will give the Navajo Nation a great opportunity to consolidate Navajo land holdings near Oljato Chapter, Western Navajo Agency. . . The purchase of the property will give the Navajo Nation a greater land base to meet the need for housing, community and economic development, and/or recreational use. The Navajo Nation will also gain control of an internationally known tourist destination which will serve to bring more revenue onto the Navajo Nation. For these reasons, Navajo Land Department highly recommends the purchase from RGJ Corporation of 670 acres, more or less, of fee and leasehold land, for the agreed purchase price of \$59,500,000 plus any closing costs, located near Oljato Chapter, San Juan County, Utah." NDL's Report, Exhibit "C", at pg. 11.
- L. The NDL's Report confirms that the real property is composed of 633 acres, more or less, of fee land in Section 36 and 37 acres, more or less, of leasehold land in Section 25, both in Township 43 South, Range 15 East, Salt Lake Meridian, San Juan County, State of Utah, with the property located approximately 6.3 miles southeast of Oljato Chapter.
- M. The NDL's Report further confirms that the north-half of the Property is highly developed with paved roads and various improvements, buildings, cellular towers, and assets described below.
- N. The NDL's Report states that the south-half of the section is mostly vacant with scenic towering mesas and rock formations. "On the very south side of the parcel are three cookout/picnic areas. Access to Goulding's is currently from the paved County Road 421. No trash piles or illegal dump sites were observed. The property is served by all utilities: electricity, sewage, water, and internet." NDL's Report, Exhibit "C", at pg. 5.
- O. "On the west side of the parcel near the campgrounds and RV park, the property extends slightly onto Navajo Nation trust.

  . . Usage of the improvements and land are mixed. There are areas for recreational use, retail, lodging, vehicle maintenance and repair, and storage." NDL's Report, Exhibit "C", at pg. 8.
- P. Lastly, the NDL's Report states that the 2022 total tax liability amount is \$407,910.56, of which the amount of \$188,824 has been paid.
- Q. 16 N.N.C. § 201 established the Land Acquisition Trust Fund ("LATF") to be managed by the Navajo Land Department for the