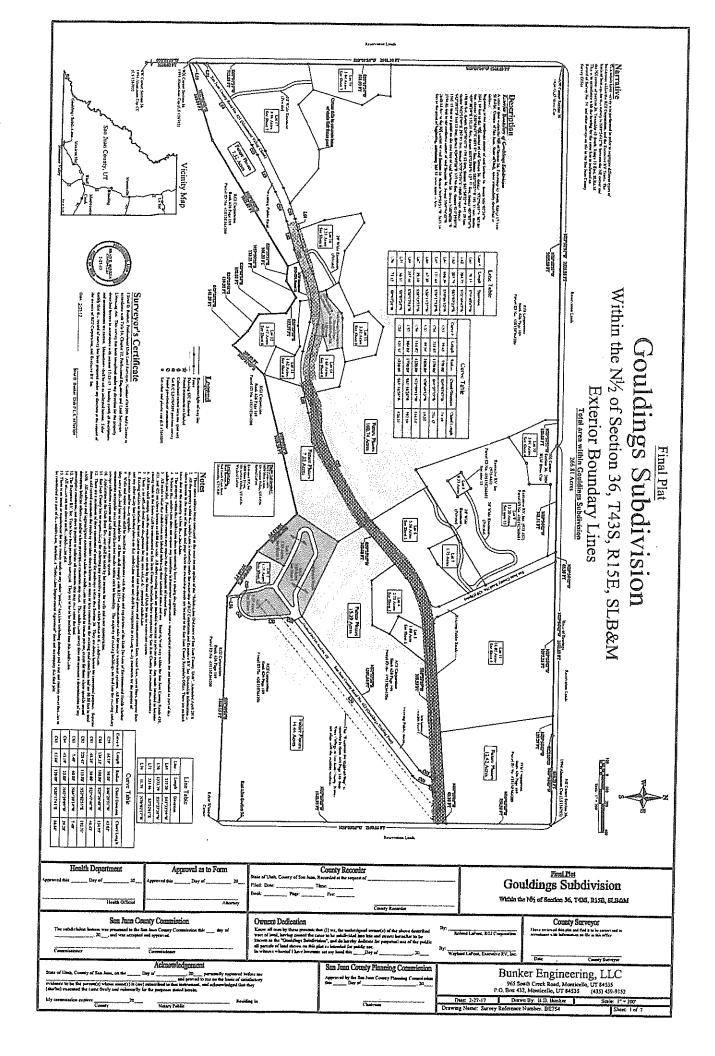

This affects TRACT B

- 21. Narratives, notes, legends, easements, rights-of-way, roads, airport runways and related facilities, and all other provisions and information as set forth in the following plats:
  - a. Entitled "Final Plat Gouldings Subdivision, Within the N1/2 of Section 36, T43S, R15E, SLB&M, Exterior Boundary Lines" filed March 27, 2017 in Book 994 at page 364, Entry No. 133546.
  - b. Entitled "Final Plat Gouldings Subdivision, Within the N1/2 of Section 36, T43S, R15E, SLB&M, Sheet 2 of 7 (Lots 1-3)" filed March 27, 2017 in Book 994 at page 365, Entry No. 133547.
  - c. Entitled "Final Plat Gouldings Subdivision, Within the N1/2 of Section 36, T43S, R15E, SLB&M, Sheet 3 of 7 (Lots 4-7)" filed March 27, 2017 in Book 994 at page 366, Entry No. 133548.
  - d. Entitled "Final Plat Gouldings Subdivision, Within the N1/2 of Section 36, T43S, R15E, SLB&M, Sheet 4 of 7 (Lots 8-10)" filed March 27, 2017 in Book 994 at page 367, Entry No. 133549.
  - e. Entitled "Final Plat Gouldings Subdivision, Within the N1/2 of Section 36, T43S, R15E, SLB&M, Sheet 5 of 7 (Lot 11)" filed March 27, 2017 in Book 994 at page 368, Entry No. 133550.
  - f. Entitled "Final Plat Gouldings Subdivision, Within the N1/2 of Section 36, T43S, R15E, SLB&M, Sheet 6 of 7 (Lots 12-16)" filed March 27, 2017 in Book 994 at page 369, Entry No. 133551.
  - g. Entitled "Final Plat Gouldings Subdivision, Within the N1/2 of Section 36, T43S, R15E, SLB&M, Sheet 7 of 7 (Lots 17-18)" filed March 27, 2017 in Book 994 at page 370, Entry No. 133552.