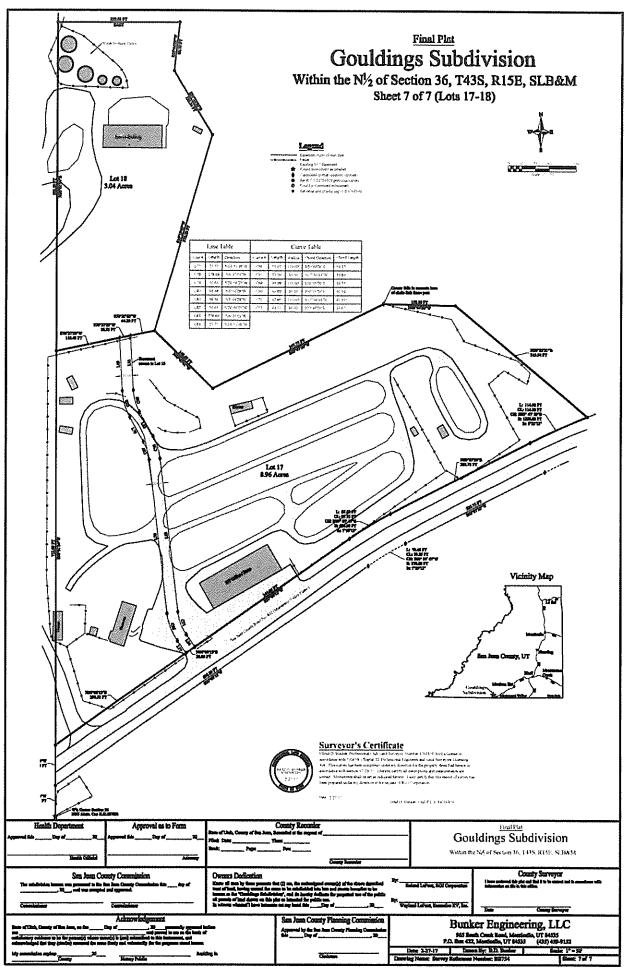

This affects TRACT B

- 21. Narratives, notes, legends, easements, rights-of-way, roads, airport runways and related facilities, and all other provisions and information as set forth in the following plats:
  - a. Entitled "Final Plat Gouldings Subdivision, Within the N1/2 of Section 36, T43S, R15E, SLB&M, Exterior Boundary Lines" filed March 27, 2017 in Book 994 at page 364, Entry No. 133546.
  - b. Entitled "Final Plat Gouldings Subdivision, Within the N1/2 of Section 36, T43S, R15E, SLB&M, Sheet 2 of 7 (Lots 1-3)" filed March 27, 2017 in Book 994 at page 365, Entry No. 133547.
  - c. Entitled "Final Plat Gouldings Subdivision, Within the N1/2 of Section 36, T43S, R15E, SLB&M, Sheet 3 of 7 (Lots 4-7)" filed March 27, 2017 in Book 994 at page 366, Entry No. 133548.
  - d. Entitled "Final Plat Gouldings Subdivision, Within the N1/2 of Section 36, T43S, R15E, SLB&M, Sheet 4 of 7 (Lots 8-10)" filed March 27, 2017 in Book 994 at page 367, Entry No. 133549.
  - e. Entitled "Final Plat Gouldings Subdivision, Within the N1/2 of Section 36, T43S, R15E, SLB&M, Sheet 5 of 7 (Lot 11)" filed March 27, 2017 in Book 994 at page 368, Entry No. 133550.
  - f. Entitled "Final Plat Gouldings Subdivision, Within the N1/2 of Section 36, T43S, R15E, SLB&M, Sheet 6 of 7 (Lots 12-16)" filed March 27, 2017 in Book 994 at page 369, Entry No. 133551.
  - g. Entitled "Final Plat Gouldings Subdivision, Within the N1/2 of Section 36, T43S, R15E, SLB&M, Sheet 7 of 7 (Lots 17-18)" filed March 27, 2017 in Book 994 at page 370, Entry No. 133552.