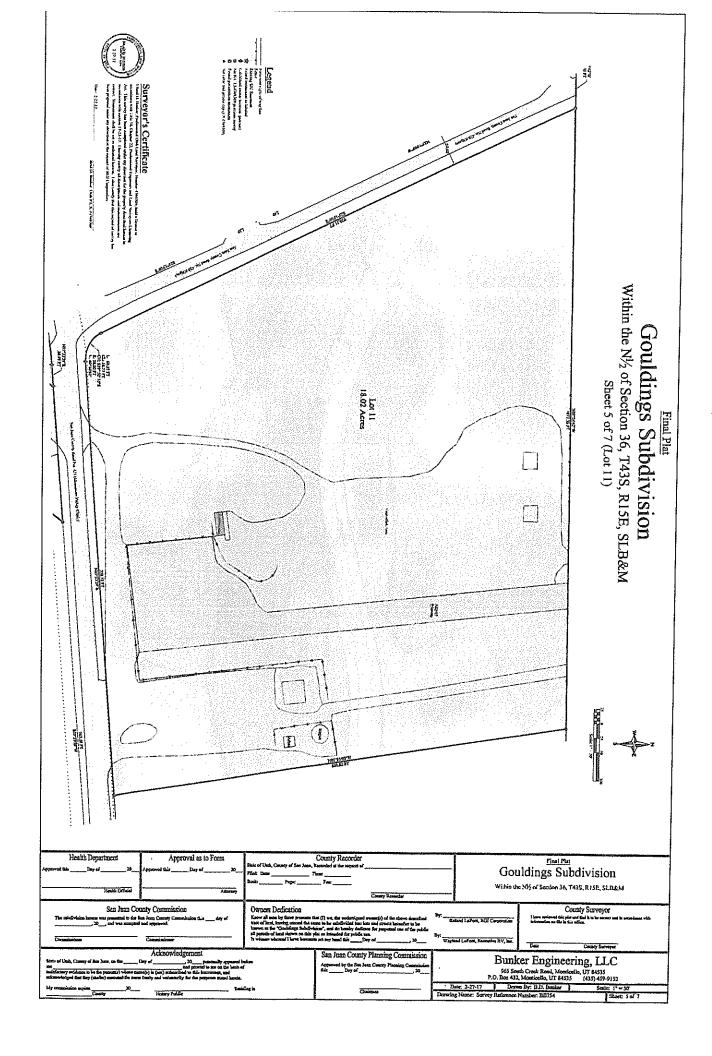

RGJ Corporation. a Utah corporation: TRACT A and TRACT B EXCEPT Lots 8 and 9 in GOULDINGS SUBDIVISION, according to the Final Plat filed March 27, 2017 in Book 994 at page 364, Entry No. 133546 and Sheets 2-7 filed March 27, 2017 in Book 994 at page(s) 365 through 370 as Entry Nos. 133547 through 133552. Executive RV, Inc., a Utah corporation: The part of TRACT B which is Lots 8 and 9, GOULDINGS SUBDIVISION,

according to the Final Plat filed March 27, 2017 in Book 994 at page 364, Entry No. 133546 and Sheets 2-7 filed March 27, 2017 in Book 994 at page(s) 365 through 370 as Entry Nos. 133547 through 133552.

This affects TRACT B

- 21. Narratives, notes, legends, easements, rights-of-way, roads, airport runways and related facilities, and all other provisions and information as set forth in the following plats:
  - a. Entitled "Final Plat Gouldings Subdivision, Within the N1/2 of Section 36, T43S, R15E, SLB&M, Exterior Boundary Lines" filed March 27, 2017 in Book 994 at page 364, Entry No. 133546.
  - b. Entitled "Final Plat Gouldings Subdivision, Within the N1/2 of Section 36, T43S, R15E, SLB&M, Sheet 2 of 7 (Lots 1-3)" filed March 27, 2017 in Book 994 at page 365, Entry No. 133547.
  - c. Entitled "Final Plat Gouldings Subdivision, Within the N1/2 of Section 36, T43S, R15E, SLB&M, Sheet 3 of 7 (Lots 4-7)" filed March 27, 2017 in Book 994 at page 366, Entry No. 133548.
  - d. Entitled "Final Plat Gouldings Subdivision, Within the N1/2 of Section 36, T43S, R15E, SLB&M, Sheet 4 of 7 (Lots 8-10)" filed March 27, 2017 in Book 994 at page 367, Entry No. 133549.
  - e. Entitled "Final Plat Gouldings Subdivision, Within the N1/2 of Section 36, T43S, R15E, SLB&M, Sheet 5 of 7 (Lot 11)" filed March 27, 2017 in Book 994 at page 368, Entry No. 133550.
  - f. Entitled "Final Plat Gouldings Subdivision, Within the N1/2 of Section 36, T43S, R15E, SLB&M, Sheet 6 of 7 (Lots 12-16)" filed March 27, 2017 in Book 994 at page 369, Entry No. 133551.
  - g. Entitled "Final Plat Gouldings Subdivision, Within the N1/2 of Section 36, T43S, R15E, SLB&M, Sheet 7 of 7 (Lots 17-18)" filed March 27, 2017 in Book 994 at page 370, Entry No. 133552.