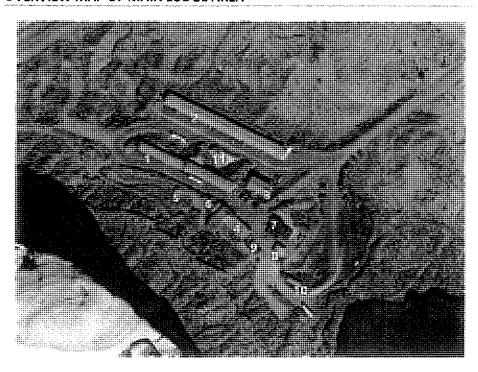

- K. Navajo Land Department's "EVALUATION AND RECOMMENDATION REPORT, " NDL's Report, provides the following recommendation: "The acquisition of the Goulding's property will give the Navajo Nation a great opportunity to consolidate Navajo land holdings near Oljato Chapter, Western Navajo Agency. . . The purchase of the property will give the Navajo Nation a greater land base to meet the need for housing, community and economic development, and/or recreational use. The Navajo Nation will also gain control of an internationally known tourist destination which will serve to bring more revenue onto the Navajo Nation. For these reasons, Navajo Land Department highly recommends the purchase from RGJ Corporation of 670 acres, more or less, of fee and leasehold land, for the agreed purchase price of \$59,500,000 plus any closing costs, located near Oljato Chapter, San Juan County, Utah." NDL's Report, Exhibit "C", at pg. 11.
- L. The NDL's Report confirms that the real property is composed of 633 acres, more or less, of fee land in Section 36 and 37 acres, more or less, of leasehold land in Section 25, both in Township 43 South, Range 15 East, Salt Lake Meridian, San Juan County, State of Utah, with the property located approximately 6.3 miles southeast of Oljato Chapter.
- M. The NDL's Report further confirms that the north-half of the Property is highly developed with paved roads and various improvements, buildings, cellular towers, and assets described below.
- N. The NDL's Report states that the south-half of the section is mostly vacant with scenic towering mesas and rock formations. "On the very south side of the parcel are three cookout/picnic areas. Access to Goulding's is currently from the paved County Road 421. No trash piles or illegal dump sites were observed. The property is served by all utilities: electricity, sewage, water, and internet." NDL's Report, Exhibit "C", at pg. 5.
- O. "On the west side of the parcel near the campgrounds and RV park, the property extends slightly onto Navajo Nation trust.

- of these documents are attached hereto and incorporated herein by this reference as Exhibit "E."
- V. The fee land, improvements, and business assets of the Seller are situated in Section 36: All, Township 43 South, Range 15 East, Salt Lake Meridian, San Juan County, State of Utah, composed of 670.65 acres, more or less, or 29,213,514 square feet, as further described Exhibit "A," which is attached hereto and incorporated herein by this reference.
- W. The Goulding's Monument Valley Lodge and Tours Property consist of the following: The real property has been described as a self-contained, full-service resort tourist destination and supporting community area. It is composed of roughly 633.16 acres of fee land and 37.49 acres of leasehold land (Section 25, Township 43 South, Range 15 East, Salt Lake Meridian) for a total of 670.65 acres, more or less. The personal property, improvements, and business assets associated with the real property can be described as follows: 152 lodging units in the hotel, villas, canyon apartments, cabins, luxury home, fourplex guest apartments, duplex guest apartments, and station/airport area. The RV Park and campgrounds included 97 units at the time of inspection by the Appraiser (66 RV spots, 27 tent sites, 3 cabins, and a home), with one additional home to be added in the near future.
- X. The property is also composed of the following: the upper lodge building, the restaurant, an RV Park and campground, employee housing, two pool houses (one at the main Goulding's Lodge and the other at the campground and RV Park), a restaurant, three exclusive cookout areas, a gift shop, a theatre and two museum buildings (old trading post), a grocery store, a laundromat, a gas station, a car wash area that also features guestrooms for tour drivers, a small airport, a hangar and pilot's apartment, a sewer lagoon; employee housing and several hiking trials, as well as several improvements that support the operation, and quick-service food and beverage outlets in the grocery store and service station, a guest laundry area at the RV park, several outdoor barbecue areas, a retail area (RV park), a lobby workstation, a grocery store, tour service with vehicles and maintenance shops, retail shops, quest showers, quest laundry, computers, furniture, fixtures, and equipment of the various business centers, storage warehouses and associated shops, elevators, life-safety systems, parking lots, sidewalks, signage, landscaping, administrative offices, and separate guest bath rooms. Excluded from the Property for purchase is the hospital facility and its underlying real estate.