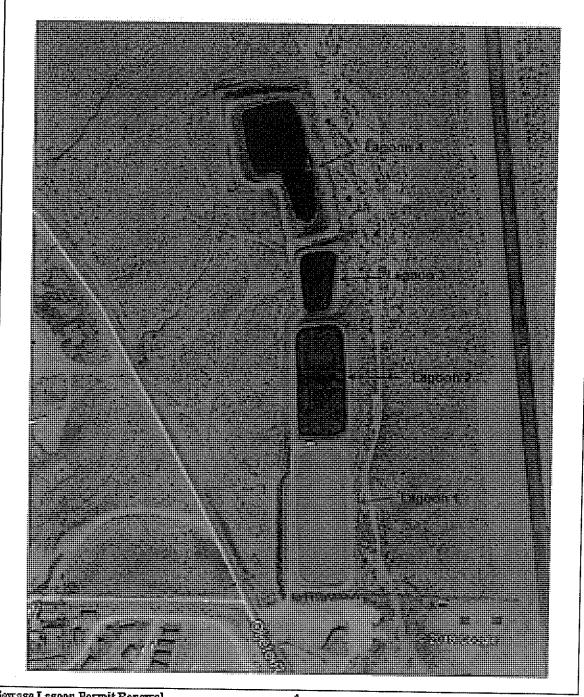

al Lagoons 2 through 6 were combined to form Lagoon 4. There is no primary treatment or disinfection at the facility. Bubblers in all the lagoons enhance evaporation and exposure to sunlight: Lagoon 1 has four bubblers, Lagoon 2 has six bubblers, Lagoon 3 has three bubblers, and Lagoon 4 has six bubblers.

Figure 1 shows an overview of the facility. Note that this figure shows the original six small lagoons. Within the dark green line are the original Lagoons 2 through 6, which became Lagoon 4 (prior to the previous permit reissuance). The original Lagoon 1 is shown on the figure as the current Lagoon 3. Figure 2 shows the current configuration of the four lagoons.

## Site Location Map Coulding's Lodge Monument Valley, UT





## Lagoon Configuration Goulding's Lodge Monument Valley, UT



Sewage Lagoon Fermit Renewal Site: Goulding's Lodge

Alonument Valley, Utah Source: Google Maps 2018 A V

Client: RGJ, Inc. Sendero, LLC

Figure 2

The facility receives domestic and commercial sewage with an estimated design flow of 0.07 million gallons per day (MGD). Design flow was calculated for the original configuration of six small lagoons. Accurate discharge flow measurements were not collected during previous Lagoon 4 discharges. Because the discharge consisted of emptying Lagoon 4, the flow rate was estimated by calculating a total volume of Lagoon 4 based on the size of the lagoon and dividing that volume over the total number of hours, resulting in flow estimates that exceeded the design flow. Thus, the March 2017 discharge estimate exceeded the original design flow, suggesti