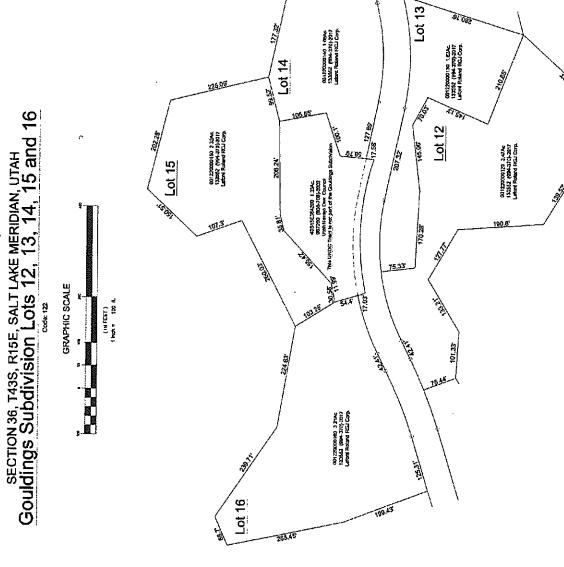

### TRACT B:

All Land in GOULDINGS SUBDIVISION, according to the Final Plat filed March 27, 2017 in Book 994 at page 364, Entry No. 133546 and Sheets 2-7 filed March 27, 2017 in Book 994 at page(s) 365 through 370 as Entry Nos. 133547 through 133552.

Parcel Nos: 001220000000, 001220000010, 001220000020, 001220000030, 001220000040, 001220000050, 001220000060, 001220000070, 001220000080, 001220000090, 001220000100, 001220000110, 001220000120, 001220000130, 001220000140, 001220000150, 001220000160, 001220000170, 001220000180

This affects TRACT B

- 21. Narratives, notes, legends, easements, rights-of-way, roads, airport runways and related facilities, and all other provisions and information as set forth in the following plats:
  - a. Entitled "Final Plat Gouldings Subdivision, Within the N1/2 of Section 36, T43S, R15E, SLB&M, Exterior Boundary Lines" filed March 27, 2017 in Book 994 at page 364, Entry No. 133546.
  - b. Entitled "Final Plat Gouldings Subdivision, Within the N1/2 of Section 36, T43S, R15E, SLB&M, Sheet 2 of 7 (Lots 1-3)" filed March 27, 2017 in Book 994 at page 365, Entry No. 133547.
  - c. Entitled "Final Plat Gouldings Subdivision, Within the N1/2 of Section 36, T43S, R15E, SLB&M, Sheet 3 of 7 (Lots 4-7)" filed March 27, 2017 in Book 994 at page 366, Entry No. 133548.
  - d. Entitled "Final Plat Gouldings Subdivision, Within the N1/2 of Section 36, T43S, R15E, SLB&M, Sheet 4 of 7 (Lots 8-10)" filed March 27, 2017 in Book 994 at page 367, Entry No. 133549.
  - e. Entitled "Final Plat Gouldings Subdivision, Within the N1/2 of Section 36, T43S, R15E, SLB&M, Sheet 5 of 7 (Lot 11)" filed March 27, 2017 in Book 994 at page 368, Entry No. 133550.
  - f. Entitled "Final Plat Gouldings Subdivision, Within the N1/2 of Section 36, T43S, R15E, SLB&M, Sheet 6 of 7 (Lots 12-16)" filed March 27, 2017 in Book 994 at page 369, Entry No. 133551.
  - g. Entitled "Final Plat Gouldings Subdivision, Within the N1/2 of Section 36, T43S, R15E, SLB&M, Sheet 7 of 7 (Lots 17-18)" filed March 27, 2017 in Book 994 at page 370, Entry No. 133552.