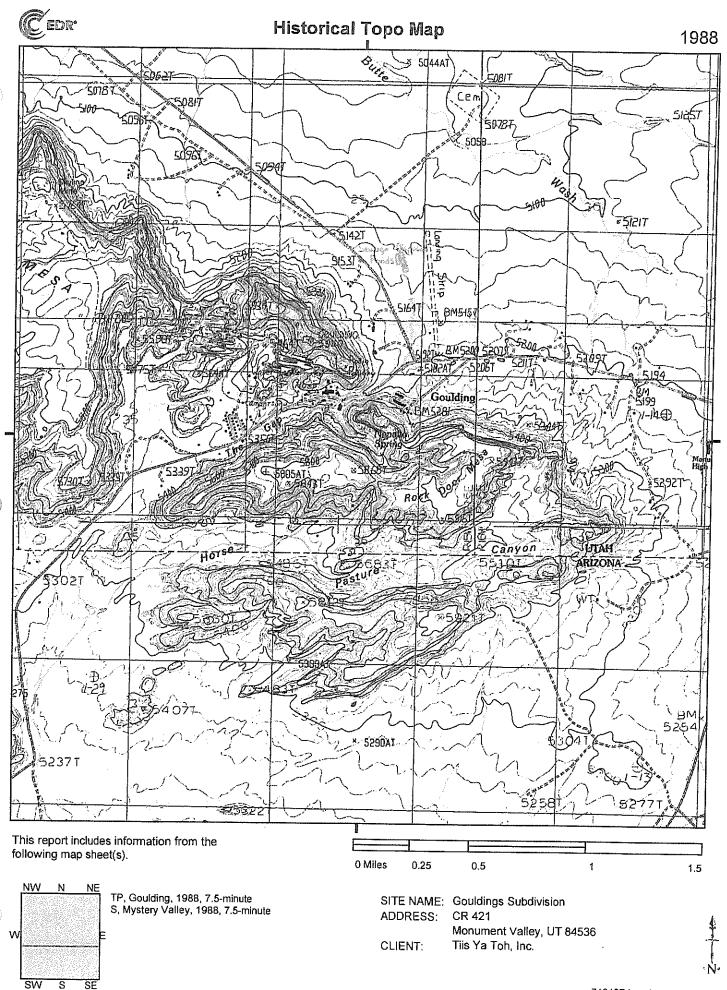

- K. Navajo Land Department's "EVALUATION AND RECOMMENDATION REPORT, " NDL's Report, provides the following recommendation: "The acquisition of the Goulding's property will give the Navajo Nation a great opportunity to consolidate Navajo land holdings near Oljato Chapter, Western Navajo Agency. . . The purchase of the property will give the Navajo Nation a greater land base to meet the need for housing, community and economic development, and/or recreational use. The Navajo Nation will also gain control of an internationally known tourist destination which will serve to bring more revenue onto the Navajo Nation. For these reasons, Navajo Land Department highly recommends the purchase from RGJ Corporation of 670 acres, more or less, of fee and leasehold land, for the agreed purchase price of \$59,500,000 plus any closing costs, located near Oljato Chapter, San Juan County, Utah." NDL's Report, Exhibit "C", at pg. 11.
- L. The NDL's Report confirms that the real property is composed of 633 acres, more or less, of fee land in Section 36 and 37 acres, more or less, of leasehold land in Section 25, both in Township 43 South, Range 15 East, Salt Lake Meridian, San Juan County, State of Utah, with the property located approximately 6.3 miles southeast of Oljato Chapter.
- M. The NDL's Report further confirms that the north-half of the Property is highly developed with paved roads and various improvements, buildings, cellular towers, and assets described below.
- N. The NDL's Report states that the south-half of the section is mostly vacant with scenic towering mesas and rock formations. "On the very south side of the parcel are three cookout/picnic areas. Access to Goulding's is currently from the paved County Road 421. No trash piles or illegal dump sites were observed. The property is served by all utilities: electricity, sewage, water, and internet." NDL's Report, Exhibit "C", at pg. 5.
- O. "On the west side of the parcel near the campgrounds and RV park, the property extends slightly onto Navajo Nation trust.

  . . Usage of the improvements and land are mixed. There are areas for recreational use, retail, lodging, vehicle maintenance and repair, and storage." NDL's Report, Exhibit "C", at pg. 8.
- P. Lastly, the NDL's Report states that the 2022 total tax liability amount is \$407,910.56, of which the amount of \$188,824 has been paid.
- Q. 16 N.N.C. § 201 established the Land Acquisition Trust Fund ("LATF") to be managed by the Navajo Land Department for the