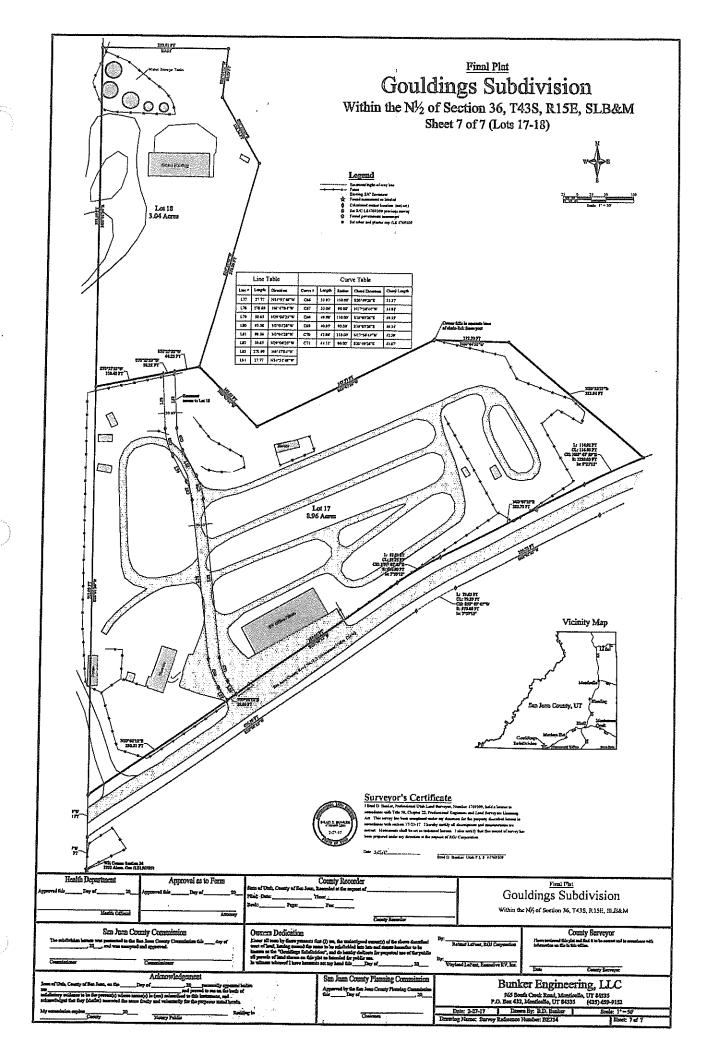

This affects TRACT B

- 21. Narratives, notes, legends, easements, rights-of-way, roads, airport runways and related facilities, and all other provisions and information as set forth in the following plats:
  - a. Entitled "Final Plat Gouldings Subdivision, Within the N1/2 of Section 36, T43S, R15E, SLB&M, Exterior Boundary Lines" filed March 27, 2017 in Book 994 at page 364, Entry No. 133546.
  - b. Entitled "Final Plat Gouldings Subdivision, Within the N1/2 of Section 36, T43S, R15E, SLB&M, Sheet 2 of 7 (Lots 1-3)" filed March 27, 2017 in Book 994 at page 365, Entry No. 133547.
  - c. Entitled "Final Plat Gouldings Subdivision, Within the N1/2 of Section 36, T43S, R15E, SLB&M, Sheet 3 of 7 (Lots 4-7)" filed March 27, 2017 in Book 994 at page 366, Entry No. 133548.
  - d. Entitled "Final Plat Gouldings Subdivision, Within the N1/2 of Section 36, T43S, R15E, SLB&M, Sheet 4 of 7 (Lots 8-10)" filed March 27, 2017 in Book 994 at page 367, Entry No. 133549.
  - e. Entitled "Final Plat Gouldings Subdivision, Within the N1/2 of Section 36, T43S, R15E, SLB&M, Sheet 5 of 7 (Lot 11)" filed March 27, 2017 in Book 994 at page 368, Entry No. 133550.
  - f. Entitled "Final Plat Gouldings Subdivision, Within the N1/2 of Section 36, T43S, R15E, SLB&M, Sheet 6 of 7 (Lots 12-16)" filed March 27, 2017 in Book 994 at page 369, Entry No. 133551.
  - g. Entitled "Final Plat Gouldings Subdivision, Within the N1/2 of Section 36, T43S, R15E, SLB&M, Sheet 7 of 7 (Lots 17-18)" filed March 27, 2017 in Book 994 at page 370, Entry No. 133552.