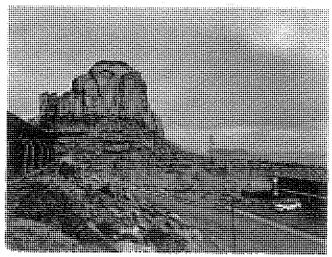

- K. Navajo Land Department's "EVALUATION AND RECOMMENDATION REPORT, " NDL's Report, provides the following recommendation: "The acquisition of the Goulding's property will give the Navajo Nation a great opportunity to consolidate Navajo land holdings near Oljato Chapter, Western Navajo Agency. . . The purchase of the property will give the Navajo Nation a greater land base to meet the need for housing, community and economic development, and/or recreational use. The Navajo Nation will also gain control of an internationally known tourist destination which will serve to bring more revenue onto the Navajo Nation. For these reasons, Navajo Land Department highly recommends the purchase from RGJ Corporation of 670 acres, more or less, of fee and leasehold land, for the agreed purchase price of \$59,500,000 plus any closing costs, located near Oljato Chapter, San Juan County, Utah." NDL's Report, Exhibit "C", at pg. 11.
- L. The NDL's Report confirms that the real property is composed of 633 acres, more or less, of fee land in Section 36 and 37 acres, more or less, of leasehold land in Section 25, both in Township 43 South, Range 15 East, Salt Lake Meridian, San Juan County, State of Utah, with the property located approximately 6.3 miles southeast of Oljato Chapter.
- M. The NDL's Report further confirms that the north-half of the Property is highly developed with paved roads and various improvements, buildings, cellular towers, and assets described below.
- N. The NDL's Report states that the south-half of the section is mostly vacant with scenic towering mesas and rock formations. "On the very south side of the parcel are three cookout/picnic areas. Access to Goulding's is currently from the paved County Road 421. No trash piles or illegal dump sites were observed. The property is served by all utilities: electricity, sewage, water, and internet." NDL's Report, Exhibit "C", at pg. 5.
- O. "On the west side of the parcel near the campgrounds and RV park, the property extends slightly onto Navajo Nation trust.

- of these documents are attached hereto and incorporated herein by this reference as Exhibit "E."
- V. The fee land, improvements, and business assets of the Seller are situated in Section 36: All, Township 43 South, Range 15 East, Salt Lake Meridian, San Juan County, State of Utah, composed of 670.65 acres, more or less, or 29,213,514 square feet, as further described Exhibit "A," which is attached hereto and incorporated herein by this reference.
- W. The Goulding's Monument Valley Lodge and Tours Property consist of the following: The real property has been described as a self-contained, full-service resort tourist destination and supporting community area. It is composed of roughly 633.16 acres of fee land and 37.49 acres of leasehold land (Section 25, Township 43 South, Range 15 East, Salt Lake Meridian) for a total of 670.65 acres, more or less. The personal property, improvements, and business assets associated with the real property can be described as follows: 152 lodging units in the hotel, villas, canyon apartments, cabins, luxury home, fourplex guest apartments, duplex guest apartments, and station/airport area. The RV Park and campgrounds included 97 units at the time of inspection by the Appraiser (66 RV spots, 27 tent sites, 3 cabins, and a home), with one additional home to be added in the near future.
- X. The property is also composed of the following: the upper lodge building, the restaurant, an RV Park and campground, employee housing, two pool houses (one at the main Goulding's Lodge and the other at the campground and RV Park), a restaurant, three exclusive cookout areas, a gift shop, a theatre and two museum buildings (old trading post), a grocery store, a laundromat, a gas station, a car wash area that also features guestrooms for tour drivers, a small airport, a hangar and pilot's apartment, a sewer lagoon; employee housing and several hiking trials, as well as several improvements that support the operation, and quick-service food and beverage outlets in the grocery store and service station, a guest laundry area at the RV park, several outdoor barbecue areas, a retail area (RV park), a lobby workstation, a grocery store, tour service with vehicles and maintenance shops, retail shops, quest showers, quest laundry, computers, furniture, fixtures, and equipment of the various business centers, storage warehouses and associated shops, elevators, life-safety systems, parking lots, sidewalks, signage, landscaping, administrative offices, and separate guest bath rooms. Excluded from the Property for purchase is the hospital facility and its underlying real estate.