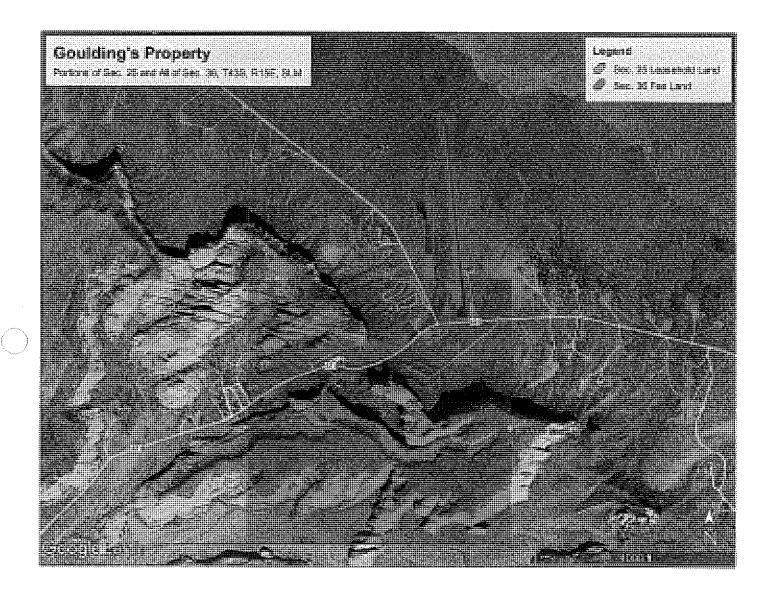

  . . Usage of the improvements and land are mixed. There are areas for recreational use, retail, lodging, vehicle maintenance and repair, and storage." NDL's Report, Exhibit "C", at pg. 8.
- P. Lastly, the NDL's Report states that the 2022 total tax liability amount is \$407,910.56, of which the amount of \$188,824 has been paid.
- Q. 16 N.N.C. § 201 established the Land Acquisition Trust Fund ("LATF") to be managed by the Navajo Land Department for the