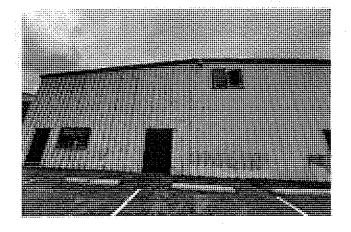

- of these documents are attached hereto and incorporated herein by this reference as Exhibit "E."
- V. The fee land, improvements, and business assets of the Seller are situated in Section 36: All, Township 43 South, Range 15 East, Salt Lake Meridian, San Juan County, State of Utah, composed of 670.65 acres, more or less, or 29,213,514 square feet, as further described Exhibit "A," which is attached hereto and incorporated herein by this reference.
- W. The Goulding's Monument Valley Lodge and Tours Property consist of the following: The real property has been described as a self-contained, full-service resort tourist destination and supporting community area. It is composed of roughly 633.16 acres of fee land and 37.49 acres of leasehold land (Section 25, Township 43 South, Range 15 East, Salt Lake Meridian) for a total of 670.65 acres, more or less. The personal property, improvements, and business assets associated with the real property can be described as follows: 152 lodging units in the hotel, villas, canyon apartments, cabins, luxury home, fourplex guest apartments, duplex guest apartments, and station/airport area. The RV Park and campgrounds included 97 units at the time of inspection by the Appraiser (66 RV spots, 27 tent sites, 3 cabins, and a home), with one additional home to be added in the near future.
- X. The property is also composed of the following: the upper lodge building, the restaurant, an RV Park and campground, employee housing, two pool houses (one at the main Goulding's Lodge and the other at the campground and RV Park), a restaurant, three exclusive cookout areas, a gift shop, a theatre and two museum buildings (old trading post), a grocery store, a laundromat, a gas station, a car wash area that also features guestrooms for tour drivers, a small airport, a hangar and pilot's apartment, a sewer lagoon; employee housing and several hiking trials, as well as several improvements that support the operation, and quick-service food and beverage outlets in the grocery store and service station, a guest laundry area at the RV park, several outdoor barbecue areas, a retail area (RV park), a lobby workstation, a grocery store, tour service with vehicles and maintenance shops, retail shops, quest showers, quest laundry, computers, furniture, fixtures, and equipment of the various business centers, storage warehouses and associated shops, elevators, life-safety systems, parking lots, sidewalks, signage, landscaping, administrative offices, and separate guest bath rooms. Excluded from the Property for purchase is the hospital facility and its underlying real estate.