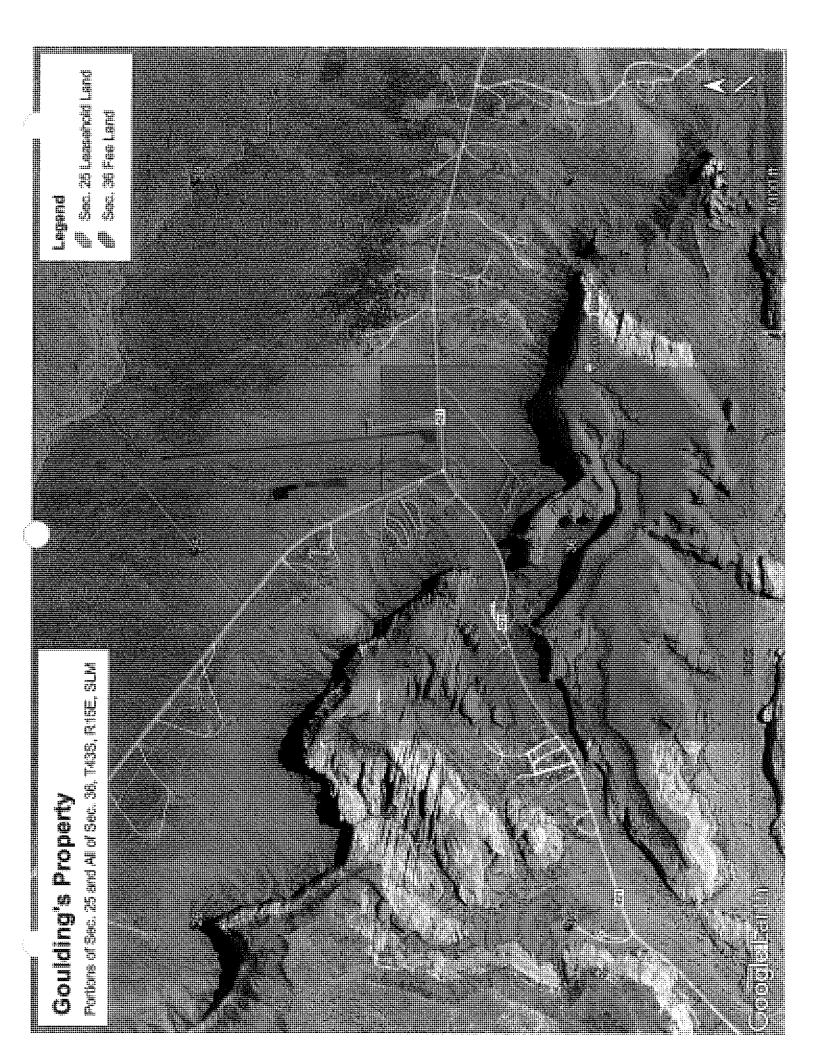

- K. Navajo Land Department's "EVALUATION AND RECOMMENDATION REPORT, " NDL's Report, provides the following recommendation: "The acquisition of the Goulding's property will give the Navajo Nation a great opportunity to consolidate Navajo land holdings near Oljato Chapter, Western Navajo Agency. . . The purchase of the property will give the Navajo Nation a greater land base to meet the need for housing, community and economic development, and/or recreational use. The Navajo Nation will also gain control of an internationally known tourist destination which will serve to bring more revenue onto the Navajo Nation. For these reasons, Navajo Land Department highly recommends the purchase from RGJ Corporation of 670 acres, more or less, of fee and leasehold land, for the agreed purchase price of \$59,500,000 plus any closing costs, located near Oljato Chapter, San Juan County, Utah." NDL's Report, Exhibit "C", at pg. 11.
- L. The NDL's Report confirms that the real property is composed of 633 acres, more or less, of fee land in Section 36 and 37 acres, more or less, of leasehold land in Section 25, both in Township 43 South, Range 15 East, Salt Lake Meridian, San Juan County, State of Utah, with the property located approximately 6.3 miles southeast of Oljato Chapter.
- M. The NDL's Report further confirms that the north-half of the Property is highly developed with paved roads and various improvements, buildings, cellular towers, and assets described below.
- N. The NDL's Report states that the south-half of the section is mostly vacant with scenic towering mesas and rock formations. "On the very south side of the parcel are three cookout/picnic areas. Access to Goulding's is currently from the paved County Road 421. No trash piles or illegal dump sites were observed. The property is served by all utilities: electricity, sewage, water, and internet." NDL's Report, Exhibit "C", at pg. 5.
- O. "On the west side of the parcel near the campgrounds and RV park, the property extends slightly onto Navajo Nation trust.

  . . Usage of the improvements and land are mixed. There are areas for recreational use, retail, lodging, vehicle maintenance and repair, and storage." NDL's Report, Exhibit "C", at pg. 8.
- P. Lastly, the NDL's Report states that the 2022 total tax liability amount is \$407,910.56, of which the amount of \$188,824 has been paid.
- Q. 16 N.N.C. § 201 established the Land Acquisition Trust Fund ("LATF") to be managed by the Navajo Land Department for the