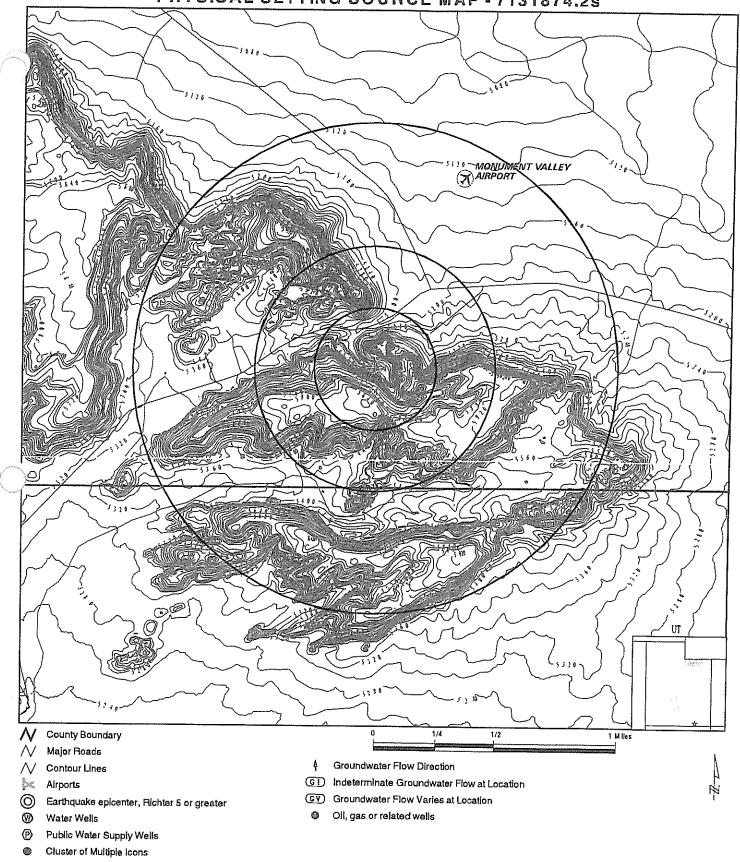

y records provide water well information to assist the environmental professional in assessing sources that may impact ground water flow direction, and in forming an opinion about the impact of contaminant migration on nearby drinking water wells.

#### WELL SEARCH DISTANCE INFORMATION

DATABASE

SEARCH DISTANCE (miles)

Federal USGS

1.000

Federal FRDS PWS

Nearest PWS within 1 mile

State Database

1.000

FEDERAL USGS WELL INFORMATION

MAP ID

WELL ID

LOCATION FROM TP

No Wells Found

FEDERAL FRDS PUBLIC WATER SUPPLY SYSTEM INFORMATION

LOCATION

MAP ID

WELL ID

FROM TP

No PWS System Found

Note: PWS System location is not always the same as well location.

STATE DATABASE WELL INFORMATION

MAP ID

WELL ID

LOCATION FROM TP

No Wells Found

# PHYSICAL SETTING SOURCE MAP - 7131874.2s



SITE NAME: Gouldings Subdivision ADDRESS: CR 421

Monument Valley UT 84536 37.005384 / 110.207195 LAT/LONG:

CLIENT: CONTACT: Tiis Ya Toh, Inc. Tami Knight

INQUIRY#: 7131874.2s DATE: September 28, 2022 12:12 pm

# GEOCHECK® - PHYSICAL SETTING SOURCE MAP FINDINGS RADON

## AREA RADON INFORMATION

Federal EPA Radon Zone for SAN JUAN County: 2

Note: Zone 1 indoor average level > 4 pCi/L.

: Zone 2 indoor average level >= 2 pCi/L and <= 4 pCi/L.

: Zone 3 indoor average level < 2 pCi/L.

Federal Area Radon Information for Zip Code: 84536

Number of sites tested: 5

| Area                    | Average Activity | % <4 pCi/L   | % 4-20 pCi/L | % >20 pCi/L  |
|-------------------------|------------------|--------------|--------------|--------------|
| Living Area - 1st Floor | 0.100 pCi/L