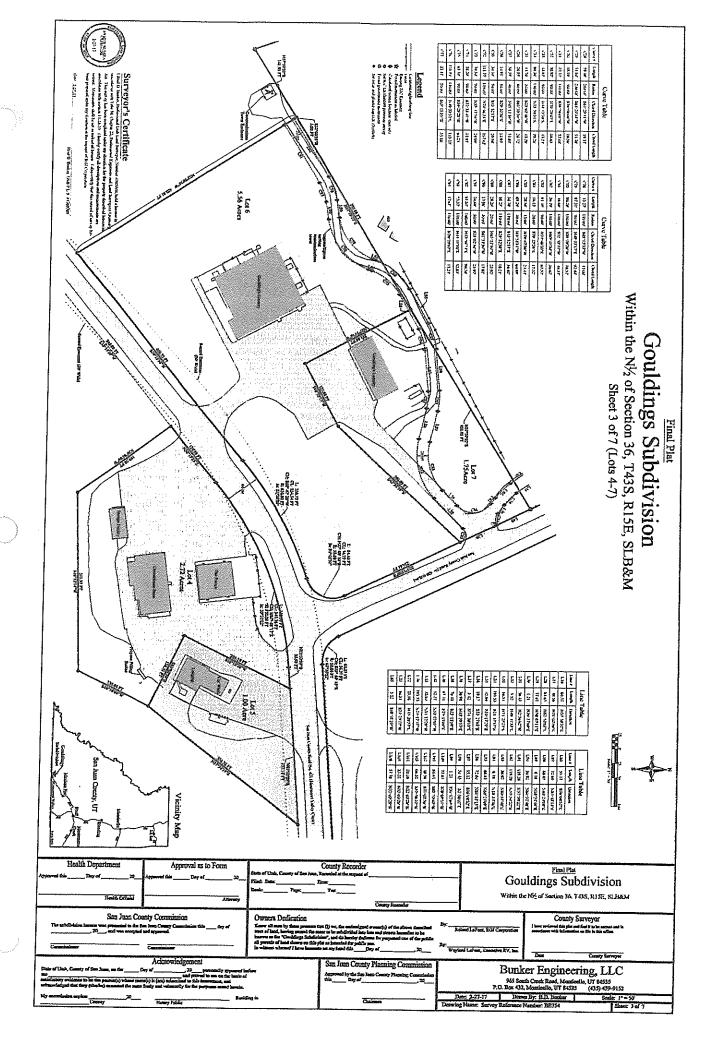

This affects TRACT B

- 21. Narratives, notes, legends, easements, rights-of-way, roads, airport runways and related facilities, and all other provisions and information as set forth in the following plats:
  - a. Entitled "Final Plat Gouldings Subdivision, Within the N1/2 of Section 36, T43S, R15E, SLB&M, Exterior Boundary Lines" filed March 27, 2017 in Book 994 at page 364, Entry No. 133546.
  - b. Entitled "Final Plat Gouldings Subdivision, Within the N1/2 of Section 36, T43S, R15E, SLB&M, Sheet 2 of 7 (Lots 1-3)" filed March 27, 2017 in Book 994 at page 365, Entry No. 133547.
  - c. Entitled "Final Plat Gouldings Subdivision, Within the N1/2 of Section 36, T43S, R15E, SLB&M, Sheet 3 of 7 (Lots 4-7)" filed March 27, 2017 in Book 994 at page 366, Entry No. 133548.
  - d. Entitled "Final Plat Gouldings Subdivision, Within the N1/2 of Section 36, T43S, R15E, SLB&M, Sheet 4 of 7 (Lots 8-10)" filed March 27, 2017 in Book 994 at page 367, Entry No. 133549.
  - e. Entitled "Final Plat Gouldings Subdivision, Within the N1/2 of Section 36, T43S, R15E, SLB&M, Sheet 5 of 7 (Lot 11)" filed March 27, 2017 in Book 994 at page 368, Entry No. 133550.
  - f. Entitled "Final Plat Gouldings Subdivision, Within the N1/2 of Section 36, T43S, R15E, SLB&M, Sheet 6 of 7 (Lots 12-16)" filed March 27, 2017 in Book 994 at page 369, Entry No. 133551.
  - g. Entitled "Final Plat Gouldings Subdivision, Within the N1/2 of Section 36, T43S, R15E, SLB&M, Sheet 7 of 7 (Lots 17-18)" filed March 27, 2017 in Book 994 at page 370, Entry No. 133552.