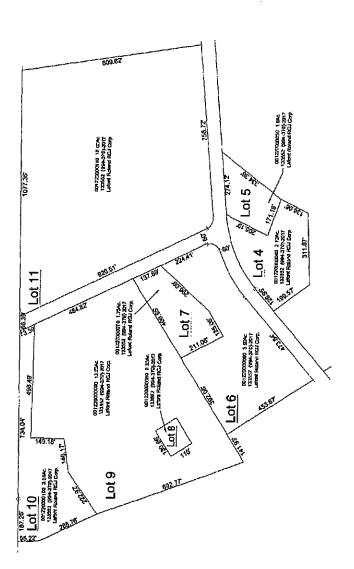

- K. Navajo Land Department's "EVALUATION AND RECOMMENDATION REPORT, " NDL's Report, provides the following recommendation: "The acquisition of the Goulding's property will give the Navajo Nation a great opportunity to consolidate Navajo land holdings near Oljato Chapter, Western Navajo Agency. . . The purchase of the property will give the Navajo Nation a greater land base to meet the need for housing, community and economic development, and/or recreational use. The Navajo Nation will also gain control of an internationally known tourist destination which will serve to bring more revenue onto the Navajo Nation. For these reasons, Navajo Land Department highly recommends the purchase from RGJ Corporation of 670 acres, more or less, of fee and leasehold land, for the agreed purchase price of \$59,500,000 plus any closing costs, located near Oljato Chapter, San Juan County, Utah." NDL's Report, Exhibit "C", at pg. 11.
- L. The NDL's Report confirms that the real property is composed of 633 acres, more or less, of fee land in Section 36 and 37 acres, more or less, of leasehold land in Section 25, both in Township 43 South, Range 15 East, Salt Lake Meridian, San Juan County, State of Utah, with the property located approximately 6.3 miles southeast of Oljato Chapter.
- M. The NDL's Report further confirms that the north-half of the Property is highly developed with paved roads and various improvements, buildings, cellular towers, and assets described below.
- N. The NDL's Report states that the south-half of the section is mostly vacant with scenic towering mesas and rock formations. "On the very south side of the parcel are three cookout/picnic areas. Access to Goulding's is currently from the paved County Road 421. No trash piles or illegal dump sites were observed. The property is served by all utilities: electricity, sewage, water, and internet." NDL's Report, Exhibit "C", at pg. 5.
- O. "On the west side of the parcel near the campgrounds and RV park, the property extends slightly onto Navajo Nation trust.

- of these documents are attached hereto and incorporated herein by this reference as Exhibit "E."
- V. The fee land, improvements, and business assets of the Seller are situated in Section 36: All, Township 43 South, Range 15 East, Salt Lake Meridian, San Juan County, State of Utah, composed of 670.65 acres, more or less, or 29,213,514 square feet, as further described Exhibit "A," which is attached hereto and incorporated herein by this reference.
- W. The Goulding's Monument Valley Lodge and Tours Property consist of the following: The real property has been described as a self-contained, full-service resort tourist destination and supporting community area. It is composed of roughly 633.16 acres of fee land and 37.49 acres of leasehold land (Section 25, Township 43 South, Range 15 East, Salt Lake Meridian) for a total of 670.65 acres, more or less. The personal property, improvements, and business assets associated with the real property can be described as follows: 152 lodging units in the hotel, villas, canyon apartments, cabins, luxury home, fourplex guest apartments, duplex guest apartments, and station/airport area. The RV Park and campgrounds included 97 units at the time of inspection by the Appraiser (66 RV spots, 27 tent sites, 3 cabins, and a home), with one additional home to be added in the near future.
- X. The property is also composed of the following: the upper lodge building, the restaurant, an RV Park and campground, employee housing, two pool houses (one at the main Goulding's Lodge and the other at the campground and RV Park), a restaurant, three exclusive cookout areas, a gift shop, a theatre and two museum buildings (old trading post), a grocery store, a laundromat, a gas station, a car wash area that also features guestrooms for tour drivers, a small airport, a hangar and pilot's apartment, a sewer lagoon; employee housing and several hiking trials, as well as several improvements that support the operation, and quick-service food and beverage outlets in the grocery store and service station, a guest laundry area at the RV park, several outdoor barbecue areas, a retail area (RV park), a lobby workstation, a grocery store, tour service with vehicles and maintenance shops, retail shops, quest showers, quest laundry, computers, furniture, fixtures, and equipment of the various business centers, storage warehouses and associated shops, elevators, life-safety systems, parking lots, sidewalks, signage, landscaping, administrative offices, and separate guest bath rooms. Excluded from the Property for purchase is the hospital facility and its underlying real estate.

RGJ Corporation. a Utah corporation: TRACT A and TRACT B EXCEPT Lots 8 and 9 in GOULDINGS SUBDIVISION, according to the Final Plat filed March 27, 2017 in Book 994 at page 364, Entry No. 133546 and Sheets 2-7 filed March 27, 2017 in Book 994 at page(s) 365 through 370 as Entry Nos. 133547 through 133552. Executive RV, Inc., a Utah corporation: The part of TRACT B which is Lots 8 and 9, GOULDINGS SUBDIVISION,

according to the Final Plat filed March 27, 2017 in Book 994 at page 364, Entry No. 133546 and Sheets 2-7 filed March 27, 2017 in Book 994 at page(s) 365 through 370 as Entry Nos. 133547 through 133552.

### TRACT B:

All Land in GOULDINGS SUBDIVISION, according to the Final Plat filed March 27, 2017 in Book 994 at page 364, Entry No. 133546 and Sheets 2-7 filed March 27, 2017 in Book 994 at page(s) 365 through 370 as Entry Nos. 133547 through 133552.

Parcel Nos: 001220000000, 001220000010, 001220000020, 001220000030, 001220000040, 001220000050, 001220000060, 001220000070, 001220000080, 001220000090, 001220000100, 001220000110, 001220000120, 001220000130, 001220000140, 001220000150, 001220000160, 001220000170, 001220000180