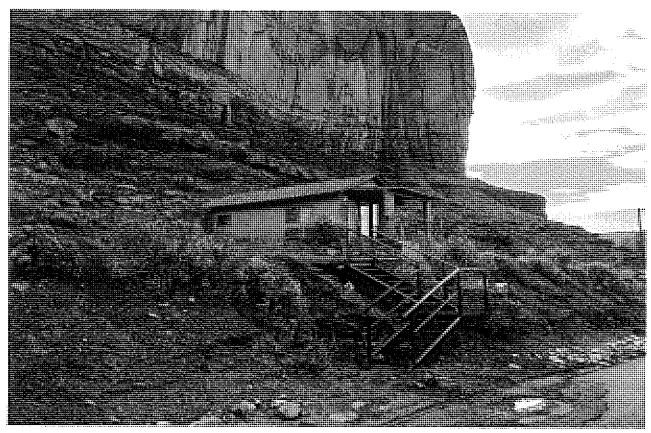

- of these documents are attached hereto and incorporated herein by this reference as Exhibit "E."
- V. The fee land, improvements, and business assets of the Seller are situated in Section 36: All, Township 43 South, Range 15 East, Salt Lake Meridian, San Juan County, State of Utah, composed of 670.65 acres, more or less, or 29,213,514 square feet, as further described Exhibit "A," which is attached hereto and incorporated herein by this reference.
- W. The Goulding's Monument Valley Lodge and Tours Property consist of the following: The real property has been described as a self-contained, full-service resort tourist destination and supporting community area. It is composed of roughly 633.16 acres of fee land and 37.49 acres of leasehold land (Section 25, Township 43 South, Range 15 East, Salt Lake Meridian) for a total of 670.65 acres, more or less. The personal property, improvements, and business assets associated with the real property can be described as follows: 152 lodging units in the hotel, villas, canyon apartments, cabins, luxury home, fourplex guest apartments, duplex guest apartments, and station/airport area. The RV Park and campgrounds included 97 units at the time of inspection by the Appraiser (66 RV spots, 27 tent sites, 3 cabins, and a home), with one additional home to be added in the near future.
- X. The property is also composed of the following: the upper lodge building, the restaurant, an RV Park and campground, employee housing, two pool houses (one at the main Goulding's Lodge and the other at the campground and RV Park), a restaurant, three exclusive cookout areas, a gift shop, a theatre and two museum buildings (old trading post), a grocery store, a laundromat, a gas station, a car wash area that also features guestrooms for tour drivers, a small airport, a hangar and pilot's apartment, a sewer lagoon; employee housing and several hiking trials, as well as several improvements that support the operation, and quick-service food and beverage outlets in the grocery store and service station, a guest laundry area at the RV park, several outdoor barbecue areas, a retail area (RV park), a lobby workstation, a grocery store, tour service with vehicles and maintenance shops, retail shops, quest showers, quest laundry, computers, furniture, fixtures, and equipment of the various business centers, storage warehouses and associated shops, elevators, life-safety systems, parking lots, sidewalks, signage, landscaping, administrative offices, and separate guest bath rooms. Excluded from the Property for purchase is the hospital facility and its underlying real estate.