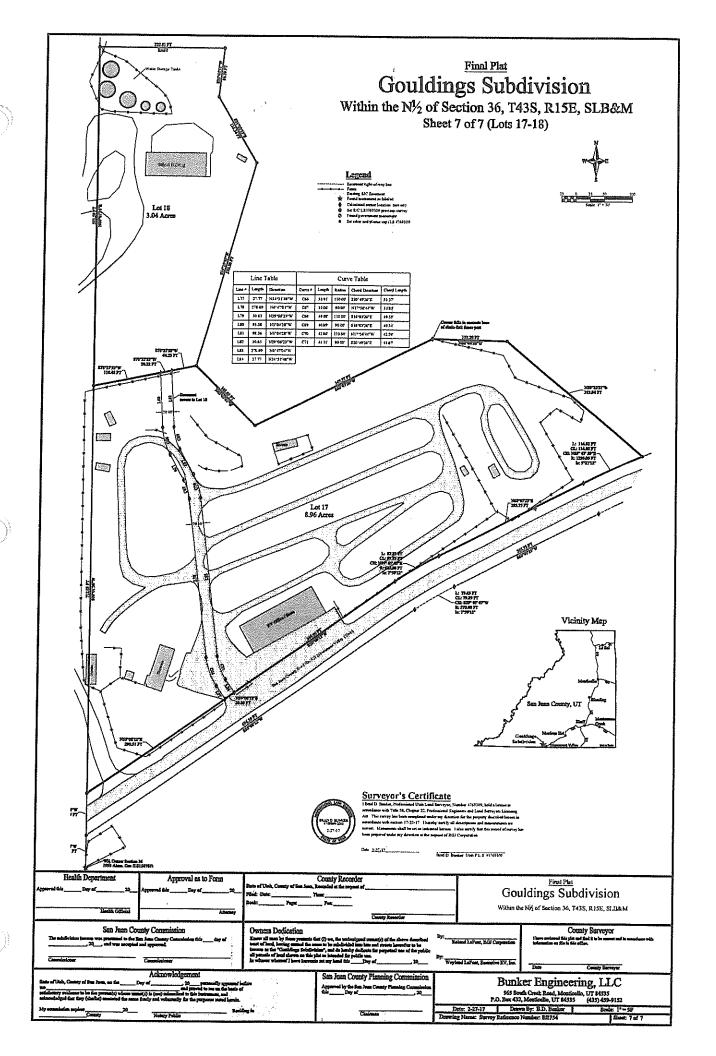

RGJ Corporation. a Utah corporation: TRACT A and TRACT B EXCEPT Lots 8 and 9 in GOULDINGS SUBDIVISION, according to the Final Plat filed March 27, 2017 in Book 994 at page 364, Entry No. 133546 and Sheets 2-7 filed March 27, 2017 in Book 994 at page(s) 365 through 370 as Entry Nos. 133547 through 133552. Executive RV, Inc., a Utah corporation: The part of TRACT B which is Lots 8 and 9, GOULDINGS SUBDIVISION,

according to the Final Plat filed March 27, 2017 in Book 994 at page 364, Entry No. 133546 and Sheets 2-7 filed March 27, 2017 in Book 994 at page(s) 365 through 370 as Entry Nos. 133547 through 133552.

### TRACT B:

All Land in GOULDINGS SUBDIVISION, according to the Final Plat filed March 27, 2017 in Book 994 at page 364, Entry No. 133546 and Sheets 2-7 filed March 27, 2017 in Book 994 at page(s) 365 through 370 as Entry Nos. 133547 through 133552.

This affects TRACT B

- 21. Narratives, notes, legends, easements, rights-of-way, roads, airport runways and related facilities, and all other provisions and information as set forth in the following plats:
  - a. Entitled "Final Plat Gouldings Subdivision, Within the N1/2 of Section 36, T43S, R15E, SLB&M, Exterior Boundary Lines" filed March 27, 2017 in Book 994 at page 364, Entry No. 133546.
  - b. Entitled "Final Plat Gouldings Subdivision, Within the N1/2 of Section 36, T43S, R15E, SLB&M, Sheet 2 of 7 (Lots 1-3)" filed March 27, 2017 in Book 994 at page 365, Entry No. 133547.
  - c. Entitled "Final Plat Gouldings Subdivision, Within the N1/2 of Section 36, T43S, R15E, SLB&M, Sheet 3 of 7 (Lots 4-7)" filed March 27, 2017 in Book 994 at page 366, Entry No. 133548.
  - d. Entitled "Final Plat Gouldings Subdivision, Within the N1/2 of Section 36, T43S, R15E, SLB&M, Sheet 4 of 7 (Lots 8-10)" filed March 27, 2017 in Book 994 at page 367, Entry No. 133549.
  - e. Entitled "Final Plat Gouldings Subdivision, Within the N1/2 of Section 36, T43S, R15E, SLB&M, Sheet 5 of 7 (Lot 11)" filed March 27, 2017 in Book 994 at page 368, Entry No. 133550.
  - f. Entitled "Final Plat Gouldings Subdivision, Within the N1/2 of Section 36, T43S, R15E, SLB&M, Sheet 6 of 7 (Lots 12-16)" filed March 27, 2017 in Book 994 at page 369, Entry No. 133551.
  - g. Entitled "Final Plat Gouldings Subdivision, Within the N1/2 of Section 36, T43S, R15E, SLB&M, Sheet 7 of 7 (Lots 17-18)" filed March 27, 2017 in Book 994 at page 370, Entry No. 133552.