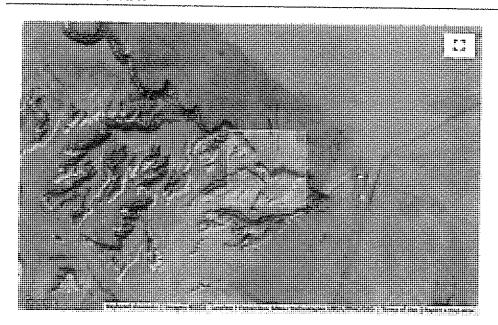

- K. Navajo Land Department's "EVALUATION AND RECOMMENDATION REPORT, " NDL's Report, provides the following recommendation: "The acquisition of the Goulding's property will give the Navajo Nation a great opportunity to consolidate Navajo land holdings near Oljato Chapter, Western Navajo Agency. . . The purchase of the property will give the Navajo Nation a greater land base to meet the need for housing, community and economic development, and/or recreational use. The Navajo Nation will also gain control of an internationally known tourist destination which will serve to bring more revenue onto the Navajo Nation. For these reasons, Navajo Land Department highly recommends the purchase from RGJ Corporation of 670 acres, more or less, of fee and leasehold land, for the agreed purchase price of \$59,500,000 plus any closing costs, located near Oljato Chapter, San Juan County, Utah." NDL's Report, Exhibit "C", at pg. 11.
- L. The NDL's Report confirms that the real property is composed of 633 acres, more or less, of fee land in Section 36 and 37 acres, more or less, of leasehold land in Section 25, both in Township 43 South, Range 15 East, Salt Lake Meridian, San Juan County, State of Utah, with the property located approximately 6.3 miles southeast of Oljato Chapter.
- M. The NDL's Report further confirms that the north-half of the Property is highly developed with paved roads and various improvements, buildings, cellular towers, and assets described below.
- N. The NDL's Report states that the south-half of the section is mostly vacant with scenic towering mesas and rock formations. "On the very south side of the parcel are three cookout/picnic areas. Access to Goulding's is currently from the paved County Road 421. No trash piles or illegal dump sites were observed. The property is served by all utilities: electricity, sewage, water, and internet." NDL's Report, Exhibit "C", at pg. 5.
- O. "On the west side of the parcel near the campgrounds and RV park, the property extends slightly onto Navajo Nation trust.

  . . Usage of the improvements and land are mixed. There are areas for recreational use, retail, lodging, vehicle maintenance and repair, and storage." NDL's Report, Exhibit "C", at pg. 8.
- P. Lastly, the NDL's Report states that the 2022 total tax liability amount is \$407,910.56, of which the amount of \$188,824 has been paid.
- Q. 16 N.N.C. § 201 established the Land Acquisition Trust Fund ("LATF") to be managed by the Navajo Land Department for the

- of these documents are attached hereto and incorporated herein by this reference as Exhibit "E."
- V. The fee land, improvements, and business assets of the Seller are situated in Section 36: All, Township 43 South, Range 15 East, Salt Lake Meridian, San Juan County, State of Utah, composed of 670.65 acres, more or less, or 29,213,514 square feet, as further described Exhibit "A," which is attached hereto and incorporated herein by this reference.
- W. The Goulding's Monument Valley Lodge and Tours Property consist of the following: The real property has been described as a self-contained, full-service resort tourist destination and supporting community area. It is composed of roughly 633.16 acres of fee land and 37.49 acres of leasehold land (Section 25, Township 43 South, Range 15 East, Salt Lake Meridian) for a total of 670.65 acres, more or less. The personal property, improvements, and business assets associated with the real property can be described as follows: 152 lodging units in the hotel, villas, canyon apartments, cabins, luxury home, fourplex guest apartments, duplex guest apartments, and station/airport area. The RV Park and campgrounds included 97 units at the time of inspection by the Appraiser (66 RV spots, 27 tent sites, 3 cabins, and a home), with one additional home to be added in the near future.
- X. The property is also composed of the following: the upper lodge building, the restaurant, an RV Park and campground, employee housing, two pool houses (one at the main Goulding's Lodge and the other at the campground and RV Park), a restaurant, three exclusive cookout areas, a gift shop, a theatre and two museum buildings (old trading post), a grocery store, a laundromat, a gas station, a car wash area that also features guestrooms for tour drivers, a small airport, a hangar and pilot's apartment, a sewer lagoon; employee housing and several hiking trials, as well as several improvements that support the operation, and quick-service food and beverage outlets in the grocery store and service station, a guest laundry area at the RV park, several outdoor barbecue areas, a retail area (RV park), a lobby workstation, a grocery store, tour service with vehicles and maintenance shops, retail shops, quest showers, quest laundry, computers, furniture, fixtures, and equipment of the various business centers, storage warehouses and associated shops, elevators, life-safety systems, parking lots, sidewalks, signage, landscaping, administrative offices, and separate guest bath rooms. Excluded from the Property for purchase is the hospital facility and its underlying real estate.