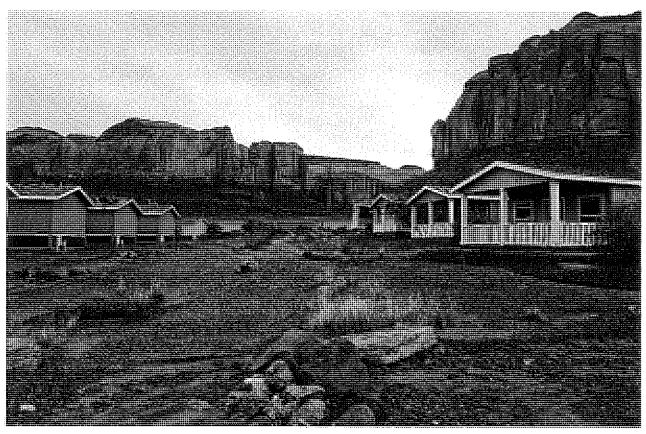

- of these documents are attached hereto and incorporated herein by this reference as Exhibit "E."
- V. The fee land, improvements, and business assets of the Seller are situated in Section 36: All, Township 43 South, Range 15 East, Salt Lake Meridian, San Juan County, State of Utah, composed of 670.65 acres, more or less, or 29,213,514 square feet, as further described Exhibit "A," which is attached hereto and incorporated herein by this reference.
- W. The Goulding's Monument Valley Lodge and Tours Property consist of the following: The real property has been described as a self-contained, full-service resort tourist destination and supporting community area. It is composed of roughly 633.16 acres of fee land and 37.49 acres of leasehold land (Section 25, Township 43 South, Range 15 East, Salt Lake Meridian) for a total of 670.65 acres, more or less. The personal property, improvements, and business assets associated with the real property can be described as follows: 152 lodging units in the hotel, villas, canyon apartments, cabins, luxury home, fourplex guest apartments, duplex guest apartments, and station/airport area. The RV Park and campgrounds included 97 units at the time of inspection by the Appraiser (66 RV spots, 27 tent sites, 3 cabins, and a home), with one additional home to be added in the near future.
- X. The property is also composed of the following: the upper lodge building, the restaurant, an RV Park and campground, employee housing, two pool houses (one at the main Goulding's Lodge and the other at the campground and RV Park), a restaurant, three exclusive cookout areas, a gift shop, a theatre and two museum buildings (old trading post), a grocery store, a laundromat, a gas station, a car wash area that also features guestrooms for tour drivers, a small airport, a hangar and pilot's apartment, a sewer lagoon; employee housing and several hiking trials, as well as several improvements that support the operation, and quick-service food and beverage outlets in the grocery store and service station, a guest laundry area at the RV park, several outdoor barbecue areas, a retail area (RV park), a lobby workstation, a grocery store, tour service with vehicles and maintenance shops, retail shops, quest showers, quest laundry, computers, furniture, fixtures, and equipment of the various business centers, storage warehouses and associated shops, elevators, life-safety systems, parking lots, sidewalks, signage, landscaping, administrative offices, and separate guest bath rooms. Excluded from the Property for purchase is the hospital facility and its underlying real estate.