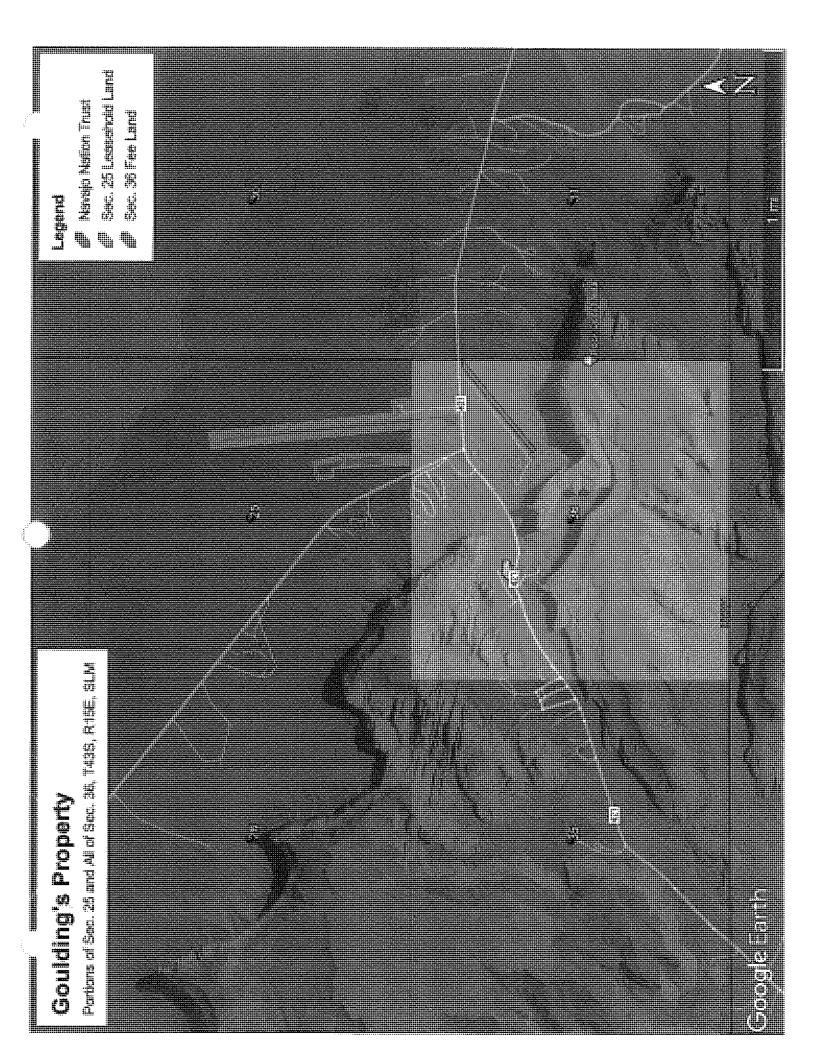

- K. Navajo Land Department's "EVALUATION AND RECOMMENDATION REPORT, " NDL's Report, provides the following recommendation: "The acquisition of the Goulding's property will give the Navajo Nation a great opportunity to consolidate Navajo land holdings near Oljato Chapter, Western Navajo Agency. . . The purchase of the property will give the Navajo Nation a greater land base to meet the need for housing, community and economic development, and/or recreational use. The Navajo Nation will also gain control of an internationally known tourist destination which will serve to bring more revenue onto the Navajo Nation. For these reasons, Navajo Land Department highly recommends the purchase from RGJ Corporation of 670 acres, more or less, of fee and leasehold land, for the agreed purchase price of \$59,500,000 plus any closing costs, located near Oljato Chapter, San Juan County, Utah." NDL's Report, Exhibit "C", at pg. 11.
- L. The NDL's Report confirms that the real property is composed of 633 acres, more or less, of fee land in Section 36 and 37 acres, more or less, of leasehold land in Section 25, both in Township 43 South, Range 15 East, Salt Lake Meridian, San Juan County, State of Utah, with the property located approximately 6.3 miles southeast of Oljato Chapter.
- M. The NDL's Report further confirms that the north-half of the Property is highly developed with paved roads and various improvements, buildings, cellular towers, and assets described below.
- N. The NDL's Report states that the south-half of the section is mostly vacant with scenic towering mesas and rock formations. "On the very south side of the parcel are three cookout/picnic areas. Access to Goulding's is currently from the paved County Road 421. No trash piles or illegal dump sites were observed. The property is served by all utilities: electricity, sewage, water, and internet." NDL's Report, Exhibit "C", at pg. 5.
- O. "On the west side of the parcel near the campgrounds and RV park, the property extends slightly onto Navajo Nation trust.

  . . Usage of the improvements and land are mixed. There are areas for recreational use, retail, lodging, vehicle maintenance and repair, and storage." NDL's Report, Exhibit "C", at pg. 8.
- P. Lastly, the NDL's Report states that the 2022 total tax liability amount is \$407,910.56, of which the amount of \$188,824 has been paid.
- Q. 16 N.N.C. § 201 established the Land Acquisition Trust Fund ("LATF") to be managed by the Navajo Land Department for the