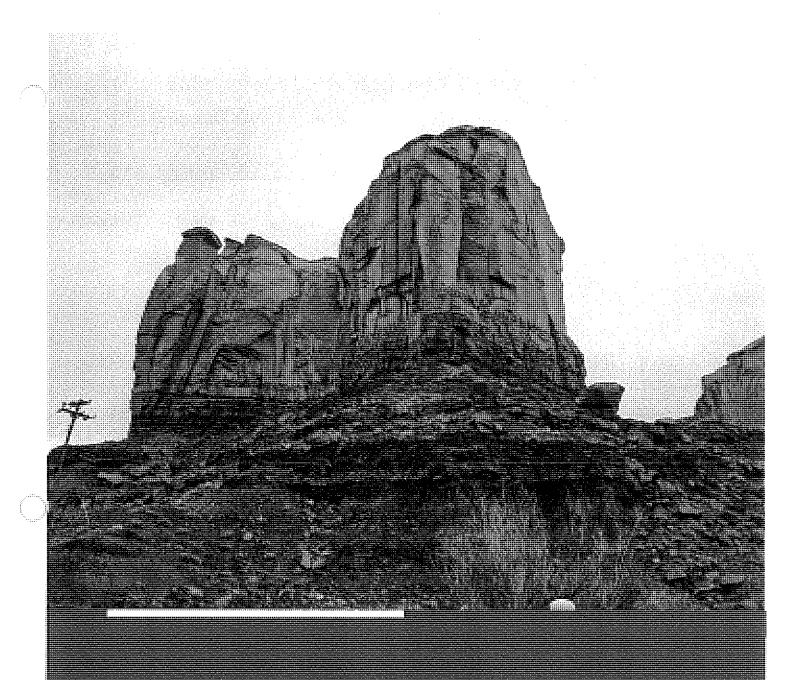

- K. Navajo Land Department's "EVALUATION AND RECOMMENDATION REPORT, " NDL's Report, provides the following recommendation: "The acquisition of the Goulding's property will give the Navajo Nation a great opportunity to consolidate Navajo land holdings near Oljato Chapter, Western Navajo Agency. . . The purchase of the property will give the Navajo Nation a greater land base to meet the need for housing, community and economic development, and/or recreational use. The Navajo Nation will also gain control of an internationally known tourist destination which will serve to bring more revenue onto the Navajo Nation. For these reasons, Navajo Land Department highly recommends the purchase from RGJ Corporation of 670 acres, more or less, of fee and leasehold land, for the agreed purchase price of \$59,500,000 plus any closing costs, located near Oljato Chapter, San Juan County, Utah." NDL's Report, Exhibit "C", at pg. 11.
- L. The NDL's Report confirms that the real property is composed of 633 acres, more or less, of fee land in Section 36 and 37 acres, more or less, of leasehold land in Section 25, both in Township 43 South, Range 15 East, Salt Lake Meridian, San Juan County, State of Utah, with the property located approximately 6.3 miles southeast of Oljato Chapter.
- M. The NDL's Report further confirms that the north-half of the Property is highly developed with paved roads and various improvements, buildings, cellular towers, and assets described below.
- N. The NDL's Report states that the south-half of the section is mostly vacant with scenic towering mesas and rock formations. "On the very south side of the parcel are three cookout/picnic areas. Access to Goulding's is currently from the paved County Road 421. No trash piles or illegal dump sites were observed. The property is served by all utilities: electricity, sewage, water, and internet." NDL's Report, Exhibit "C", at pg. 5.
- O. "On the west side of the parcel near the campgrounds and RV park, the property extends slightly onto Navajo Nation trust.

- of these documents are attached hereto and incorporated herein by this reference as Exhibit "E."
- V. The fee land, improvements, and business assets of the Seller are situated in Section 36: All, Township 43 South, Range 15 East, Salt Lake Meridian, San Juan County, State of Utah, composed of 670.65 acres, more or less, or 29,213,514 square feet, as further described Exhibit "A," which is attached hereto and incorporated herein by this reference.
- W. The Goulding's Monument Valley Lodge and Tours Property consist of the following: The real property has been described as a self-contained, full-service resort tourist destination and supporting community area. It is composed of roughly 633.16 acres of fee land and 37.49 acres of leasehold land (Section 25, Township 43 South, Range 15 East, Salt Lake Meridian) for a total of 670.65 acres, more or less. The personal property, improvements, and business assets associated with the real property can be described as follows: 152 lodging units in the hotel, villas, canyon apartments, cabins, luxury home, fourplex guest apartments, duplex guest apartments, and station/airport area. The RV Park and campgrounds included 97 units at the time of inspection by the Appraiser (66 RV spots, 27 tent sites, 3 cabins, and a home), with one additional home to be added in the near future.
- X. The property is also composed of the following: the upper lodge building, the restaurant, an RV Park and campground, employee housing, two pool houses (one at the main Goulding's Lodge and the other at the campground and RV Park), a restaurant, three exclusive cookout areas, a gift shop, a theatre and two museum buildings (old trading post), a grocery store, a laundromat, a gas station, a car wash area that also features guestrooms for tour drivers, a small airport, a hangar and pilot's apartment, a sewer lagoon; employee housing and several hiking trials, as well as several improvements that support the operation, and quick-service food and beverage outlets in the grocery store and service station, a guest laundry area at the RV park, several outdoor barbecue areas, a retail area (RV park), a lobby workstation, a grocery store, tour service with vehicles and maintenance shops, retail shops, quest showers, quest laundry, computers, furniture, fixtures, and equipment of the various business centers, storage warehouses and associated shops, elevators, life-safety systems, parking lots, sidewalks, signage, landscaping, administrative offices, and separate guest bath rooms. Excluded from the Property for purchase is the hospital facility and its underlying real estate.