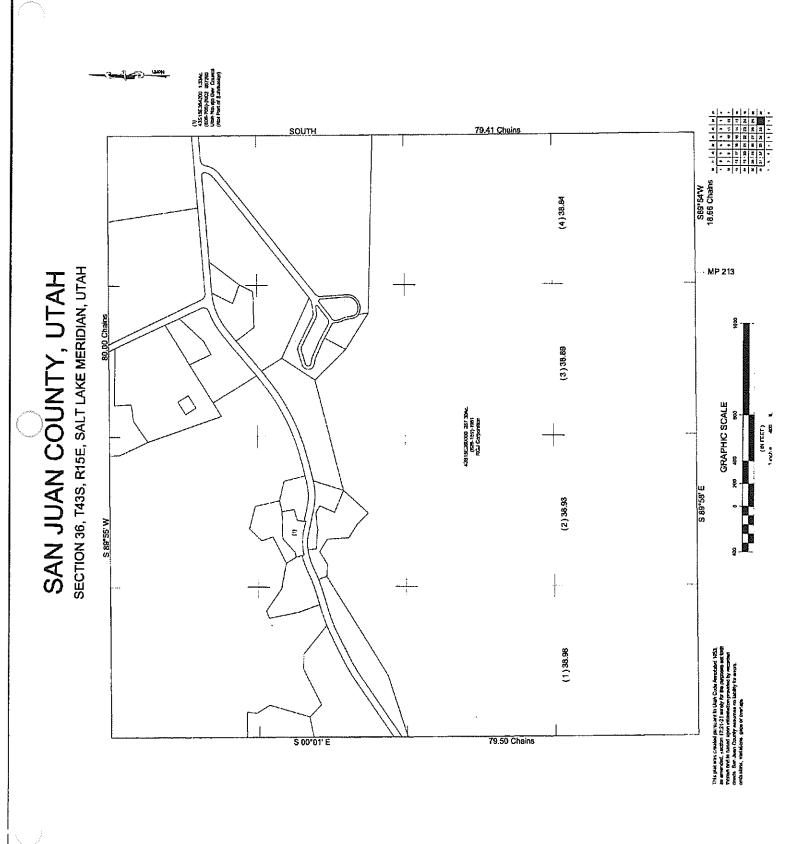

- K. Navajo Land Department's "EVALUATION AND RECOMMENDATION REPORT, " NDL's Report, provides the following recommendation: "The acquisition of the Goulding's property will give the Navajo Nation a great opportunity to consolidate Navajo land holdings near Oljato Chapter, Western Navajo Agency. . . The purchase of the property will give the Navajo Nation a greater land base to meet the need for housing, community and economic development, and/or recreational use. The Navajo Nation will also gain control of an internationally known tourist destination which will serve to bring more revenue onto the Navajo Nation. For these reasons, Navajo Land Department highly recommends the purchase from RGJ Corporation of 670 acres, more or less, of fee and leasehold land, for the agreed purchase price of \$59,500,000 plus any closing costs, located near Oljato Chapter, San Juan County, Utah." NDL's Report, Exhibit "C", at pg. 11.
- L. The NDL's Report confirms that the real property is composed of 633 acres, more or less, of fee land in Section 36 and 37 acres, more or less, of leasehold land in Section 25, both in Township 43 South, Range 15 East, Salt Lake Meridian, San Juan County, State of Utah, with the property located approximately 6.3 miles southeast of Oljato Chapter.
- M. The NDL's Report further confirms that the north-half of the Property is highly developed with paved roads and various improvements, buildings, cellular towers, and assets described below.
- N. The NDL's Report states that the south-half of the section is mostly vacant with scenic towering mesas and rock formations. "On the very south side of the parcel are three cookout/picnic areas. Access to Goulding's is currently from the paved County Road 421. No trash piles or illegal dump sites were observed. The property is served by all utilities: electricity, sewage, water, and internet." NDL's Report, Exhibit "C", at pg. 5.
- O. "On the west side of the parcel near the campgrounds and RV park, the property extends slightly onto Navajo Nation trust.

  . . Usage of the improvements and land are mixed. There are areas for recreational use, retail, lodging, vehicle maintenance and repair, and storage." NDL's Report, Exhibit "C", at pg. 8.
- P. Lastly, the NDL's Report states that the 2022 total tax liability amount is \$407,910.56, of which the amount of \$188,824 has been paid.
- Q. 16 N.N.C. § 201 established the Land Acquisition Trust Fund ("LATF") to be managed by the Navajo Land Department for the