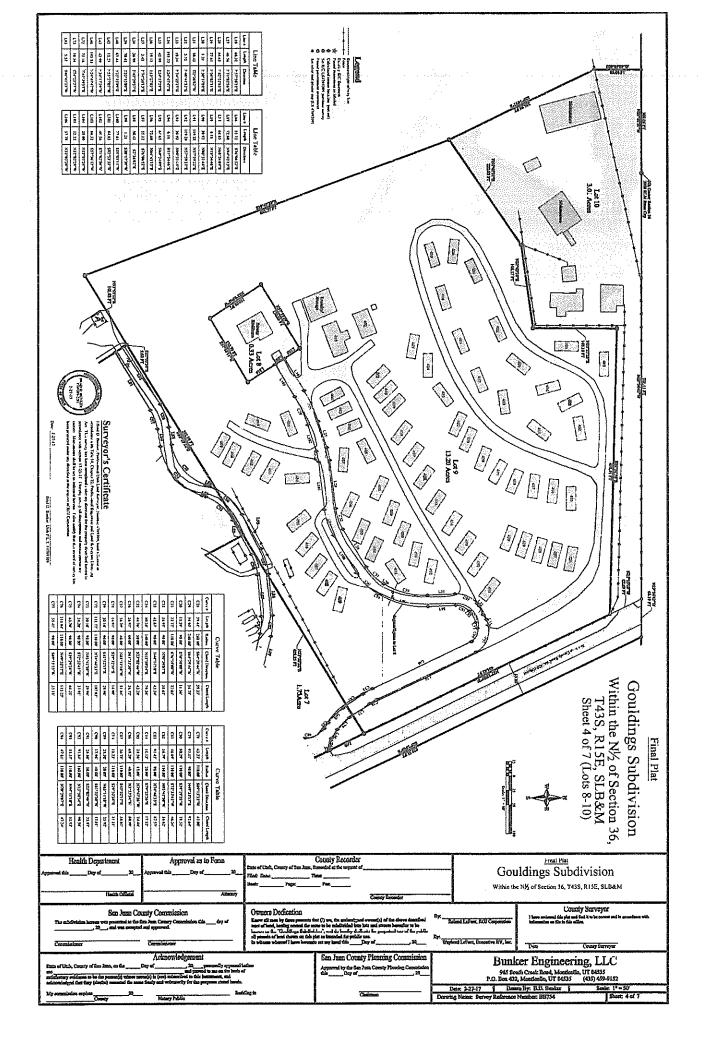

This affects TRACT B

- 21. Narratives, notes, legends, easements, rights-of-way, roads, airport runways and related facilities, and all other provisions and information as set forth in the following plats:
  - a. Entitled "Final Plat Gouldings Subdivision, Within the N1/2 of Section 36, T43S, R15E, SLB&M, Exterior Boundary Lines" filed March 27, 2017 in Book 994 at page 364, Entry No. 133546.
  - b. Entitled "Final Plat Gouldings Subdivision, Within the N1/2 of Section 36, T43S, R15E, SLB&M, Sheet 2 of 7 (Lots 1-3)" filed March 27, 2017 in Book 994 at page 365, Entry No. 133547.
  - c. Entitled "Final Plat Gouldings Subdivision, Within the N1/2 of Section 36, T43S, R15E, SLB&M, Sheet 3 of 7 (Lots 4-7)" filed March 27, 2017 in Book 994 at page 366, Entry No. 133548.
  - d. Entitled "Final Plat Gouldings Subdivision, Within the N1/2 of Section 36, T43S, R15E, SLB&M, Sheet 4 of 7 (Lots 8-10)" filed March 27, 2017 in Book 994 at page 367, Entry No. 133549.
  - e. Entitled "Final Plat Gouldings Subdivision, Within the N1/2 of Section 36, T43S, R15E, SLB&M, Sheet 5 of 7 (Lot 11)" filed March 27, 2017 in Book 994 at page 368, Entry No. 133550.
  - f. Entitled "Final Plat Gouldings Subdivision, Within the N1/2 of Section 36, T43S, R15E, SLB&M, Sheet 6 of 7 (Lots 12-16)" filed March 27, 2017 in Book 994 at page 369, Entry No. 133551.
  - g. Entitled "Final Plat Gouldings Subdivision, Within the N1/2 of Section 36, T43S, R15E, SLB&M, Sheet 7 of 7 (Lots 17-18)" filed March 27, 2017 in Book 994 at page 370, Entry No. 133552.