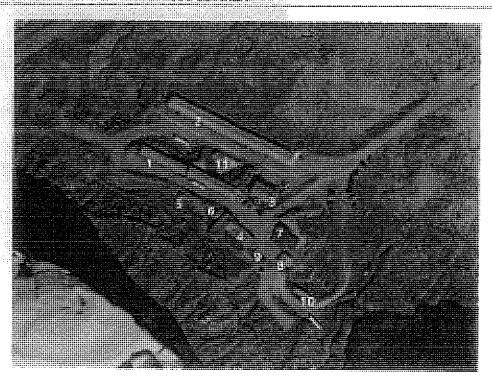

- K. Navajo Land Department's "EVALUATION AND RECOMMENDATION REPORT, " NDL's Report, provides the following recommendation: "The acquisition of the Goulding's property will give the Navajo Nation a great opportunity to consolidate Navajo land holdings near Oljato Chapter, Western Navajo Agency. . . The purchase of the property will give the Navajo Nation a greater land base to meet the need for housing, community and economic development, and/or recreational use. The Navajo Nation will also gain control of an internationally known tourist destination which will serve to bring more revenue onto the Navajo Nation. For these reasons, Navajo Land Department highly recommends the purchase from RGJ Corporation of 670 acres, more or less, of fee and leasehold land, for the agreed purchase price of \$59,500,000 plus any closing costs, located near Oljato Chapter, San Juan County, Utah." NDL's Report, Exhibit "C", at pg. 11.
- L. The NDL's Report confirms that the real property is composed of 633 acres, more or less, of fee land in Section 36 and 37 acres, more or less, of leasehold land in Section 25, both in Township 43 South, Range 15 East, Salt Lake Meridian, San Juan County, State of Utah, with the property located approximately 6.3 miles southeast of Oljato Chapter.
- M. The NDL's Report further confirms that the north-half of the Property is highly developed with paved roads and various improvements, buildings, cellular towers, and assets described below.
- N. The NDL's Report states that the south-half of the section is mostly vacant with scenic towering mesas and rock formations. "On the very south side of the parcel are three cookout/picnic areas. Access to Goulding's is currently from the paved County Road 421. No trash piles or illegal dump sites were observed. The property is served by all utilities: electricity, sewage, water, and internet." NDL's Report, Exhibit "C", at pg. 5.
- O. "On the west side of the parcel near the campgrounds and RV park, the property extends slightly onto Navajo Nation trust.

  . . Usage of the improvements and land are mixed. There are areas for recreational use, retail, lodging, vehicle maintenance and repair, and storage." NDL's Report, Exhibit "C", at pg. 8.
- P. Lastly, the NDL's Report states that the 2022 total tax liability amount is \$407,910.56, of which the amount of \$188,824 has been paid.
- Q. 16 N.N.C. § 201 established the Land Acquisition Trust Fund ("LATF") to be managed by the Navajo Land Department for the

- of these documents are attached hereto and incorporated herein by this reference as Exhibit "E."
- V. The fee land, improvements, and business assets of the Seller are situated in Section 36: All, Township 43 South, Range 15 East, Salt Lake Meridian, San Juan County, State of Utah, composed of 670.65 acres, more or less, or 29,213,514 square feet, as further described Exhibit "A," which is attached hereto and incorporated herein by this reference.
- W. The Goulding's Monument Valley Lodge and Tours Property consist of the following: The real property has been described as a self-contained, full-service resort tourist destination and supporting community area. It is composed of roughly 633.16 acres of fee land and 37.49 acres of leasehold land (Section 25, Township 43 South, Range 15 East, Salt Lake Meridian) for a total of 670.65 acres, more or less. The personal property, improvements, and business assets associated with the real property can be described as follows: 152 lodging units in the hotel, villas, canyon apartments, cabins, luxury home, fourplex guest apartments, duplex guest apartments, and station/airport area. The RV Park and campgrounds included 97 units at the time of inspection by the Appraiser (66 RV spots, 27 tent sites, 3 cabins, and a home), with one additional home to be added in the near future.
- X. The property is also composed of the following: the upper lodge building, the restaurant, an RV Park and campground, employee housing, two pool houses (one at the main Goulding's Lodge and the other at the campground and RV Park), a restaurant, three exclusive cookout areas, a gift shop, a theatre and two museum buildings (old trading post), a grocery store, a laundromat, a gas station, a car wash area that also features guestrooms for tour drivers, a small airport, a hangar and pilot's apartment, a sewer lagoon; employee housing and several hiking trials, as well as several improvements that support the operation, and quick-service food and beverage outlets in the grocery store and service station, a guest laundry area at the RV park, several outdoor barbecue areas, a retail area (RV park), a lobby workstation, a grocery store, tour service with vehicles and maintenance shops, retail shops, quest showers, quest laundry, computers, furniture, fixtures, and equipment of the various business centers, storage warehouses and associated shops, elevators, life-safety systems, parking lots, sidewalks, signage, landscaping, administrative offices, and separate guest bath rooms. Excluded from the Property for purchase is the hospital facility and its underlying real estate.