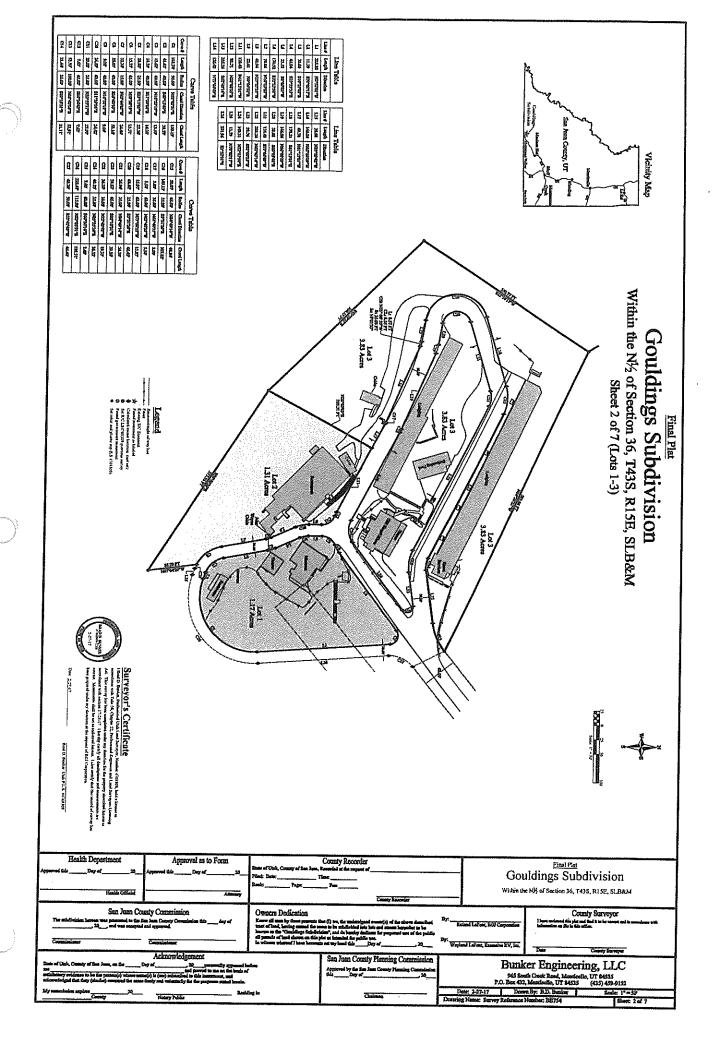

This affects TRACT C

 Letter regarding Waiver of Certain Subdivision Ordinance Requirements for Gouldings Subdivision dated March 8, 2017 and executed by Brad Bunker, PE, PLS and recorded March 27, 2017 in Book 994 at page 362, Entry No. 133545.

This affects TRACT B

- 21. Narratives, notes, legends, easements, rights-of-way, roads, airport runways and related facilities, and all other provisions and information as set forth in the following plats:
  - a. Entitled "Final Plat Gouldings Subdivision, Within the N1/2 of Section 36, T43S, R15E, SLB&M, Exterior Boundary Lines" filed March 27, 2017 in Book 994 at page 364, Entry No. 133546.
  - b. Entitled "Final Plat Gouldings Subdivision, Within the N1/2 of Section 36, T43S, R15E, SLB&M, Sheet 2 of 7 (Lots 1-3)" filed March 27, 2017 in Book 994 at page 365, Entry No. 133547.
  - c. Entitled "Final Plat Gouldings Subdivision, Within the N1/2 of Section 36, T43S, R15E, SLB&M, Sheet 3 of 7 (Lots 4-7)" filed March 27, 2017 in Book 994 at page 366, Entry No. 133548.
  - d. Entitled "Final Plat Gouldings Subdivision, Within the N1/2 of Section 36, T43S, R15E, SLB&M, Sheet 4 of 7 (Lots 8-10)" filed March 27, 2017 in Book 994 at page 367, Entry No. 133549.
  - e. Entitled "Final Plat Gouldings Subdivision, Within the N1/2 of Section 36, T43S, R15E, SLB&M, Sheet 5 of 7 (Lot 11)" filed March 27, 2017 in Book 994 at page 368, Entry No. 133550.
  - f. Entitled "Final Plat Gouldings Subdivision, Within the N1/2 of Section 36, T43S, R15E, SLB&M, Sheet 6 of 7 (Lots 12-16)" filed March 27, 2017 in Book 994 at page 369, Entry No. 133551.
  - g. Entitled "Final Plat Gouldings Subdivision, Within the N1/2 of Section 36, T43S, R15E, SLB&M, Sheet 7 of 7 (Lots 17-18)" filed March 27, 2017 in Book 994 at page 370, Entry No. 133552.