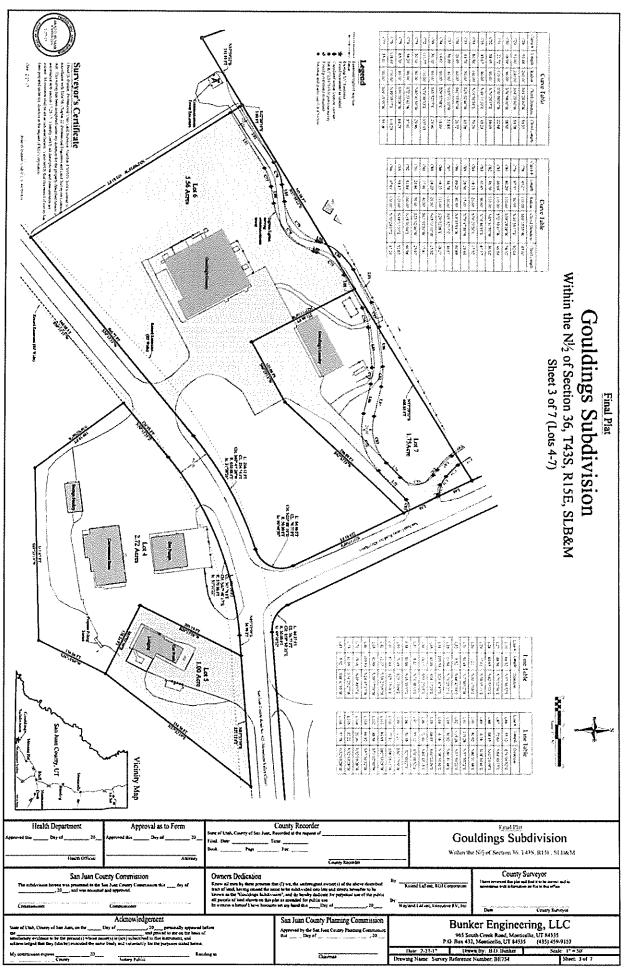

This affects TRACT B

- 21. Narratives, notes, legends, easements, rights-of-way, roads, airport runways and related facilities, and all other provisions and information as set forth in the following plats:
  - a. Entitled "Final Plat Gouldings Subdivision, Within the N1/2 of Section 36, T43S, R15E, SLB&M, Exterior Boundary Lines" filed March 27, 2017 in Book 994 at page 364, Entry No. 133546.
  - b. Entitled "Final Plat Gouldings Subdivision, Within the N1/2 of Section 36, T43S, R15E, SLB&M, Sheet 2 of 7 (Lots 1-3)" filed March 27, 2017 in Book 994 at page 365, Entry No. 133547.
  - c. Entitled "Final Plat Gouldings Subdivision, Within the N1/2 of Section 36, T43S, R15E, SLB&M, Sheet 3 of 7 (Lots 4-7)" filed March 27, 2017 in Book 994 at page 366, Entry No. 133548.
  - d. Entitled "Final Plat Gouldings Subdivision, Within the N1/2 of Section 36, T43S, R15E, SLB&M, Sheet 4 of 7 (Lots 8-10)" filed March 27, 2017 in Book 994 at page 367, Entry No. 133549.
  - e. Entitled "Final Plat Gouldings Subdivision, Within the N1/2 of Section 36, T43S, R15E, SLB&M, Sheet 5 of 7 (Lot 11)" filed March 27, 2017 in Book 994 at page 368, Entry No. 133550.
  - f. Entitled "Final Plat Gouldings Subdivision, Within the N1/2 of Section 36, T43S, R15E, SLB&M, Sheet 6 of 7 (Lots 12-16)" filed March 27, 2017 in Book 994 at page 369, Entry No. 133551.
  - g. Entitled "Final Plat Gouldings Subdivision, Within the N1/2 of Section 36, T43S, R15E, SLB&M, Sheet 7 of 7 (Lots 17-18)" filed March 27, 2017 in Book 994 at page 370, Entry No. 133552.