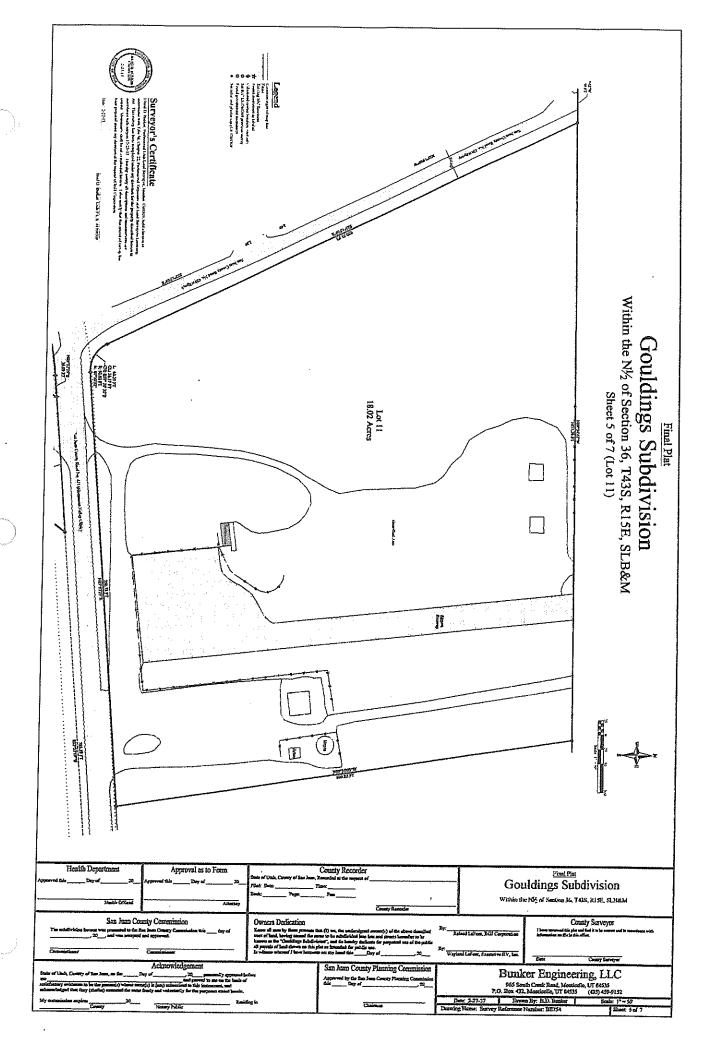

This affects TRACT B

- 21. Narratives, notes, legends, easements, rights-of-way, roads, airport runways and related facilities, and all other provisions and information as set forth in the following plats:
  - a. Entitled "Final Plat Gouldings Subdivision, Within the N1/2 of Section 36, T43S, R15E, SLB&M, Exterior Boundary Lines" filed March 27, 2017 in Book 994 at page 364, Entry No. 133546.
  - b. Entitled "Final Plat Gouldings Subdivision, Within the N1/2 of Section 36, T43S, R15E, SLB&M, Sheet 2 of 7 (Lots 1-3)" filed March 27, 2017 in Book 994 at page 365, Entry No. 133547.
  - c. Entitled "Final Plat Gouldings Subdivision, Within the N1/2 of Section 36, T43S, R15E, SLB&M, Sheet 3 of 7 (Lots 4-7)" filed March 27, 2017 in Book 994 at page 366, Entry No. 133548.
  - d. Entitled "Final Plat Gouldings Subdivision, Within the N1/2 of Section 36, T43S, R15E, SLB&M, Sheet 4 of 7 (Lots 8-10)" filed March 27, 2017 in Book 994 at page 367, Entry No. 133549.
  - e. Entitled "Final Plat Gouldings Subdivision, Within the N1/2 of Section 36, T43S, R15E, SLB&M, Sheet 5 of 7 (Lot 11)" filed March 27, 2017 in Book 994 at page 368, Entry No. 133550.
  - f. Entitled "Final Plat Gouldings Subdivision, Within the N1/2 of Section 36, T43S, R15E, SLB&M, Sheet 6 of 7 (Lots 12-16)" filed March 27, 2017 in Book 994 at page 369, Entry No. 133551.
  - g. Entitled "Final Plat Gouldings Subdivision, Within the N1/2 of Section 36, T43S, R15E, SLB&M, Sheet 7 of 7 (Lots 17-18)" filed March 27, 2017 in Book 994 at page 370, Entry No. 133552.