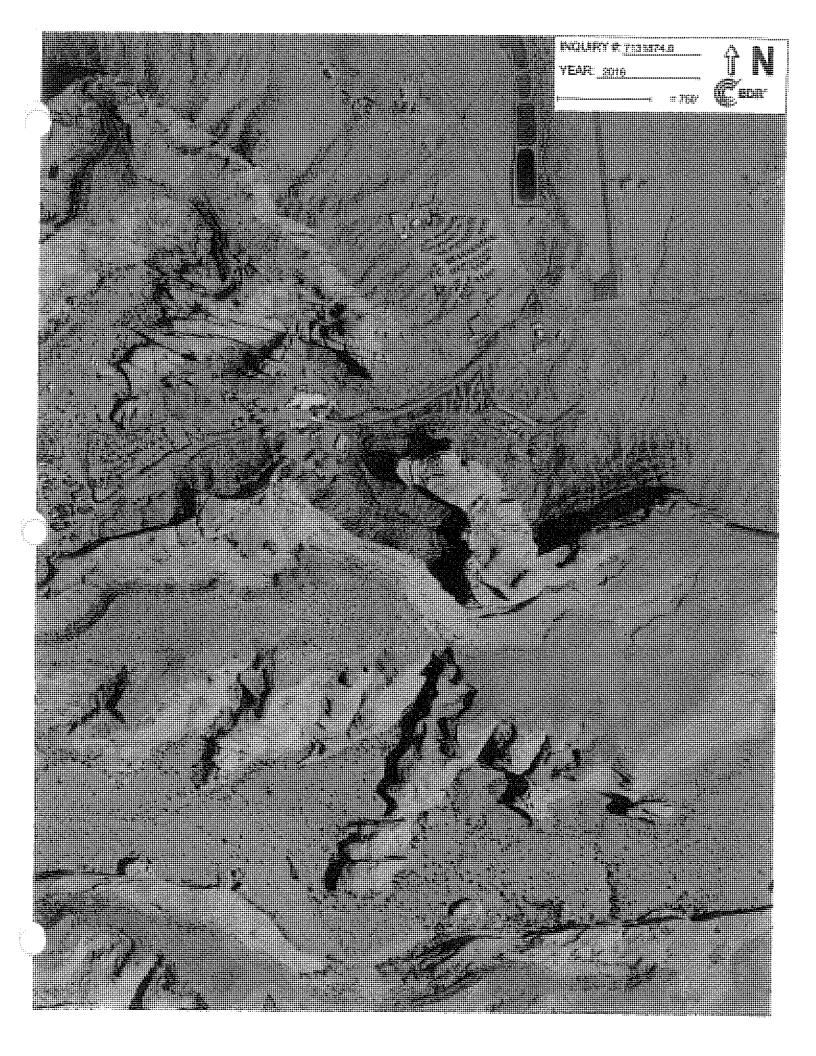

rding, or prediction or forecast of, any environmental risk for any property. Only a Phase I Environmental Site Assessment performed by an environmental professional can provide information regarding the environmental risk for any property. Additionally, the information provided in this Report is not to be construed as legal advice.

Copyright 2022 by Environmental Data Resources, Inc. All rights reserved. Reproduction in any media or format, in whole or in part, of any report or map of Environmental Data Resources, Inc., or its affiliates, is prohibited without prior written permission.

EDR and its logos (including Sanborn and Sanborn Map) are trademarks of Environmental Data Resources, LLC or its affiliates. All other trademarks used herein are the property of their respective owners.



















Gouldings Subdivision CR 421 Monument Valley, UT 84536

Inquiry Number: 7131874.4

September 28, 2022

# EDR Historical Topo Map Report



6 Armstrong Road, 4th floor Shelton, CT 06484 Toll Free: 800.352.0050 www.edrnet.com

## **EDR Historical Topo Map Report**

09/28/22

Site Name:

Client Name:

Gouldings Subdivision

CR 421

Monument Valley, UT 84536

EDR Inquiry # 7131874.4

Tiis Ya Toh, Inc. PO Box 36

LaPlata, NM 87418

Contact: Tami Knight



EDR Topographic Map Library has been searched by EDR and maps covering the target property location as provided by Tiis Ya Toh, Inc. were identified for the years listed below. EDR's Historical Topo Map Report is designed to assist professionals in evaluating potential liability on a target property resulting from past activi