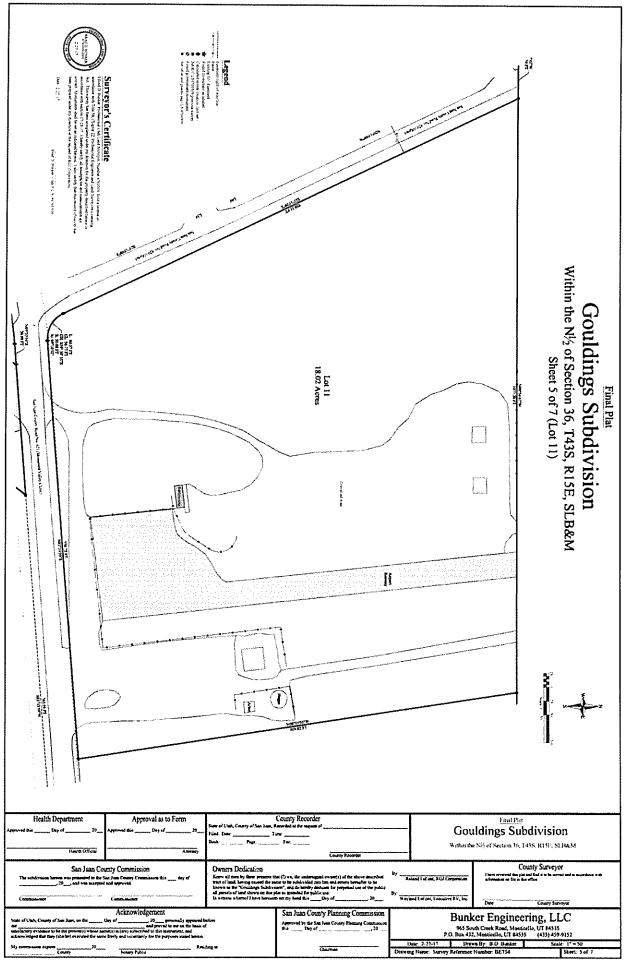

This affects TRACT B

- 21. Narratives, notes, legends, easements, rights-of-way, roads, airport runways and related facilities, and all other provisions and information as set forth in the following plats:
  - a. Entitled "Final Plat Gouldings Subdivision, Within the N1/2 of Section 36, T43S, R15E, SLB&M, Exterior Boundary Lines" filed March 27, 2017 in Book 994 at page 364, Entry No. 133546.
  - b. Entitled "Final Plat Gouldings Subdivision, Within the N1/2 of Section 36, T43S, R15E, SLB&M, Sheet 2 of 7 (Lots 1-3)" filed March 27, 2017 in Book 994 at page 365, Entry No. 133547.
  - c. Entitled "Final Plat Gouldings Subdivision, Within the N1/2 of Section 36, T43S, R15E, SLB&M, Sheet 3 of 7 (Lots 4-7)" filed March 27, 2017 in Book 994 at page 366, Entry No. 133548.
  - d. Entitled "Final Plat Gouldings Subdivision, Within the N1/2 of Section 36, T43S, R15E, SLB&M, Sheet 4 of 7 (Lots 8-10)" filed March 27, 2017 in Book 994 at page 367, Entry No. 133549.
  - e. Entitled "Final Plat Gouldings Subdivision, Within the N1/2 of Section 36, T43S, R15E, SLB&M, Sheet 5 of 7 (Lot 11)" filed March 27, 2017 in Book 994 at page 368, Entry No. 133550.
  - f. Entitled "Final Plat Gouldings Subdivision, Within the N1/2 of Section 36, T43S, R15E, SLB&M, Sheet 6 of 7 (Lots 12-16)" filed March 27, 2017 in Book 994 at page 369, Entry No. 133551.
  - g. Entitled "Final Plat Gouldings Subdivision, Within the N1/2 of Section 36, T43S, R15E, SLB&M, Sheet 7 of 7 (Lots 17-18)" filed March 27, 2017 in Book 994 at page 370, Entry No. 133552.