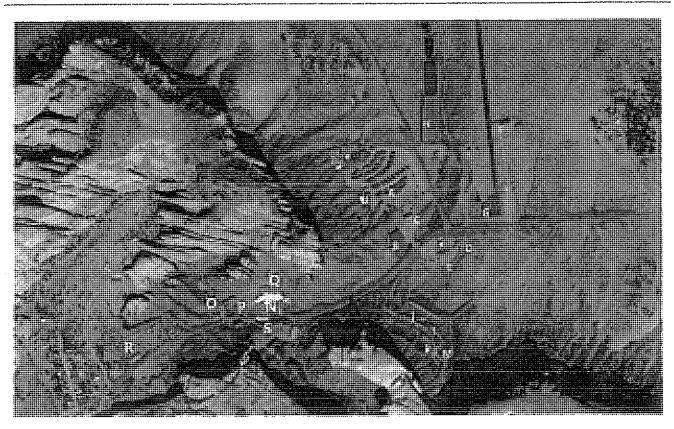

- of these documents are attached hereto and incorporated herein by this reference as Exhibit "E."
- V. The fee land, improvements, and business assets of the Seller are situated in Section 36: All, Township 43 South, Range 15 East, Salt Lake Meridian, San Juan County, State of Utah, composed of 670.65 acres, more or less, or 29,213,514 square feet, as further described Exhibit "A," which is attached hereto and incorporated herein by this reference.
- W. The Goulding's Monument Valley Lodge and Tours Property consist of the following: The real property has been described as a self-contained, full-service resort tourist destination and supporting community area. It is composed of roughly 633.16 acres of fee land and 37.49 acres of leasehold land (Section 25, Township 43 South, Range 15 East, Salt Lake Meridian) for a total of 670.65 acres, more or less. The personal property, improvements, and business assets associated with the real property can be described as follows: 152 lodging units in the hotel, villas, canyon apartments, cabins, luxury home, fourplex guest apartments, duplex guest apartments, and station/airport area. The RV Park and campgrounds included 97 units at the time of inspection by the Appraiser (66 RV spots, 27 tent sites, 3 cabins, and a home), with one additional home to be added in the near future.
- X. The property is also composed of the following: the upper lodge building, the restaurant, an RV Park and campground, employee housing, two pool houses (one at the main Goulding's Lodge and the other at the campground and RV Park), a restaurant, three exclusive cookout areas, a gift shop, a theatre and two museum buildings (old trading post), a grocery store, a laundromat, a gas station, a car wash area that also features guestrooms for tour drivers, a small airport, a hangar and pilot's apartment, a sewer lagoon; employee housing and several hiking trials, as well as several improvements that support the operation, and quick-service food and beverage outlets in the grocery store and service station, a guest laundry area at the RV park, several outdoor barbecue areas, a retail area (RV park), a lobby workstation, a grocery store, tour service with vehicles and maintenance shops, retail shops, quest showers, quest laundry, computers, furniture, fixtures, and equipment of the various business centers, storage warehouses and associated shops, elevators, life-safety systems, parking lots, sidewalks, signage, landscaping, administrative offices, and separate guest bath rooms. Excluded from the Property for purchase is the hospital facility and its underlying real estate.

- K. Navajo Land Department's "EVALUATION AND RECOMMENDATION REPORT, " NDL's Report, provides the following recommendation: "The acquisition of the Goulding's property will give the Navajo Nation a great opportunity to consolidate Navajo land holdings near Oljato Chapter, Western Navajo Agency. . . The purchase of the property will give the Navajo Nation a greater land base to meet the need for housing, community and economic development, and/or recreational use. The Navajo Nation will also gain control of an internationally known tourist destination which will serve to bring more revenue onto the Navajo Nation. For these reasons, Navajo Land Department highly recommends the purchase from RGJ Corporation of 670 acres, more or less, of fee and leasehold land, for the agreed purchase price of \$59,500,000 plus any closing costs, located near Oljato Chapter, San Juan County, Utah." NDL's Report, Exhibit "C", at pg. 11.
- L. The NDL's Report confirms that the real property is composed of 633 acres, more or less, of fee land in Section 36 and 37 acres, more or less, of leasehold land in Section 25, both in Township 43 South, Range 15 East, Salt Lake Meridian, San Juan County, State of Utah, with the property located approximately 6.3 miles southeast of Oljato Chapter.
- M. The NDL's Report further confirms that the north-half of the Property is highly developed with paved roads and various improvements, buildings, cellular towers, and assets described below.
- N. The NDL's Report states that the south-half of the section is mostly vacant with scenic towering mesas and rock formations. "On the very south side of the parcel are three cookout/picnic areas. Access to Goulding's is currently from the paved County Road 421. No trash piles or illegal dump sites were observed. The property is served by all utilities: electricity, sewage, water, and internet." NDL's Report, Exhibit "C", at pg. 5.
- O. "On the west side of the parcel near the campgrounds and RV park, the property extends slightly onto Navajo Nation trust.