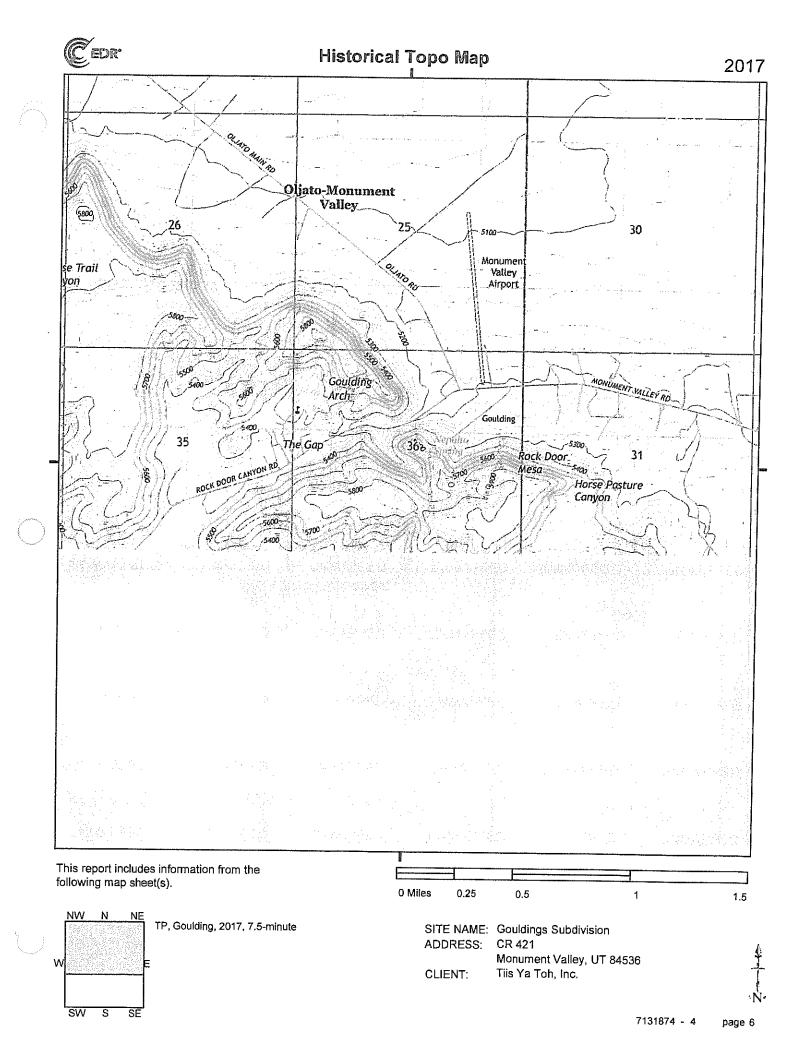

- K. Navajo Land Department's "EVALUATION AND RECOMMENDATION REPORT, " NDL's Report, provides the following recommendation: "The acquisition of the Goulding's property will give the Navajo Nation a great opportunity to consolidate Navajo land holdings near Oljato Chapter, Western Navajo Agency. . . The purchase of the property will give the Navajo Nation a greater land base to meet the need for housing, community and economic development, and/or recreational use. The Navajo Nation will also gain control of an internationally known tourist destination which will serve to bring more revenue onto the Navajo Nation. For these reasons, Navajo Land Department highly recommends the purchase from RGJ Corporation of 670 acres, more or less, of fee and leasehold land, for the agreed purchase price of \$59,500,000 plus any closing costs, located near Oljato Chapter, San Juan County, Utah." NDL's Report, Exhibit "C", at pg. 11.
- L. The NDL's Report confirms that the real property is composed of 633 acres, more or less, of fee land in Section 36 and 37 acres, more or less, of leasehold land in Section 25, both in Township 43 South, Range 15 East, Salt Lake Meridian, San Juan County, State of Utah, with the property located approximately 6.3 miles southeast of Oljato Chapter.
- M. The NDL's Report further confirms that the north-half of the Property is highly developed with paved roads and various improvements, buildings, cellular towers, and assets described below.
- N. The NDL's Report states that the south-half of the section is mostly vacant with scenic towering mesas and rock formations. "On the very south side of the parcel are three cookout/picnic areas. Access to Goulding's is currently from the paved County Road 421. No trash piles or illegal dump sites were observed. The property is served by all utilities: electricity, sewage, water, and internet." NDL's Report, Exhibit "C", at pg. 5.
- O. "On the west side of the parcel near the campgrounds and RV park, the property extends slightly onto Navajo Nation trust.

  . . Usage of the improvements and land are mixed. There are areas for recreational use, retail, lodging, vehicle maintenance and repair, and storage." NDL's Report, Exhibit "C", at pg. 8.
- P. Lastly, the NDL's Report states that the 2022 total tax liability amount is \$407,910.56, of which the amount of \$188,824 has been paid.
- Q. 16 N.N.C. § 201 established the Land Acquisition Trust Fund ("LATF") to be managed by the Navajo Land Department for the