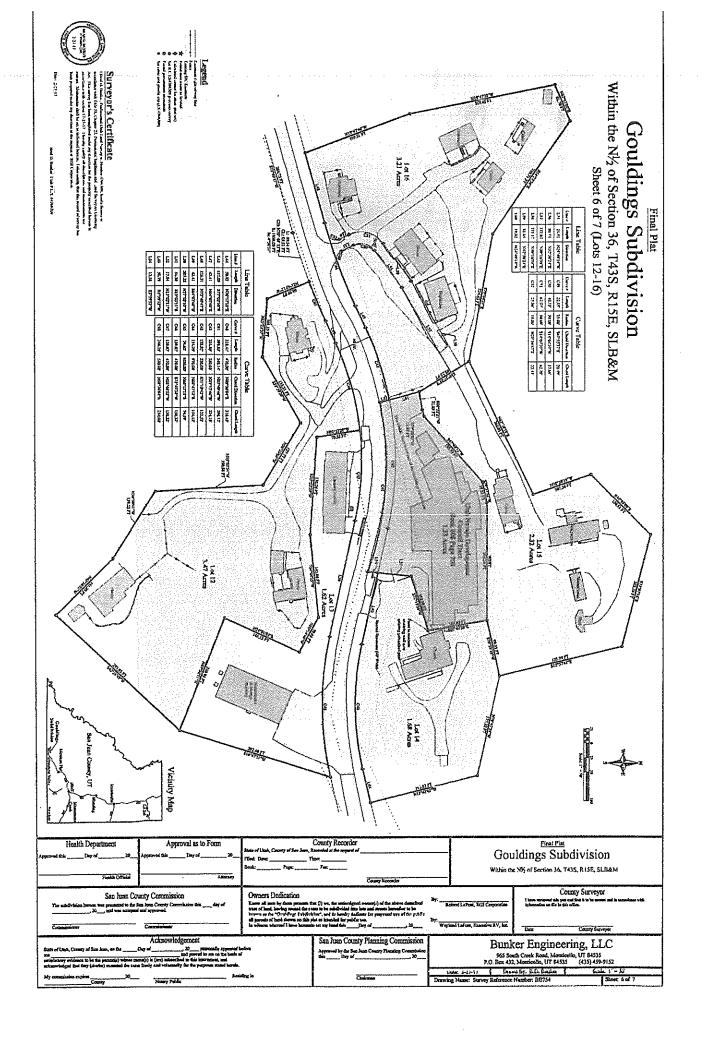

This affects TRACT B

- 21. Narratives, notes, legends, easements, rights-of-way, roads, airport runways and related facilities, and all other provisions and information as set forth in the following plats:
  - a. Entitled "Final Plat Gouldings Subdivision, Within the N1/2 of Section 36, T43S, R15E, SLB&M, Exterior Boundary Lines" filed March 27, 2017 in Book 994 at page 364, Entry No. 133546.
  - b. Entitled "Final Plat Gouldings Subdivision, Within the N1/2 of Section 36, T43S, R15E, SLB&M, Sheet 2 of 7 (Lots 1-3)" filed March 27, 2017 in Book 994 at page 365, Entry No. 133547.
  - c. Entitled "Final Plat Gouldings Subdivision, Within the N1/2 of Section 36, T43S, R15E, SLB&M, Sheet 3 of 7 (Lots 4-7)" filed March 27, 2017 in Book 994 at page 366, Entry No. 133548.
  - d. Entitled "Final Plat Gouldings Subdivision, Within the N1/2 of Section 36, T43S, R15E, SLB&M, Sheet 4 of 7 (Lots 8-10)" filed March 27, 2017 in Book 994 at page 367, Entry No. 133549.
  - e. Entitled "Final Plat Gouldings Subdivision, Within the N1/2 of Section 36, T43S, R15E, SLB&M, Sheet 5 of 7 (Lot 11)" filed March 27, 2017 in Book 994 at page 368, Entry No. 133550.
  - f. Entitled "Final Plat Gouldings Subdivision, Within the N1/2 of Section 36, T43S, R15E, SLB&M, Sheet 6 of 7 (Lots 12-16)" filed March 27, 2017 in Book 994 at page 369, Entry No. 133551.
  - g. Entitled "Final Plat Gouldings Subdivision, Within the N1/2 of Section 36, T43S, R15E, SLB&M, Sheet 7 of 7 (Lots 17-18)" filed March 27, 2017 in Book 994 at page 370, Entry No. 133552.