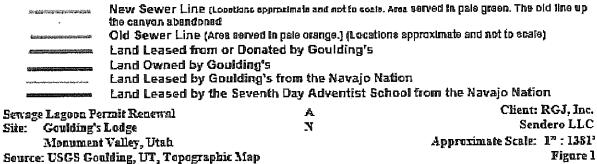

2), the original Lagoon 1 was relabeled Lagoon 3 and the original Lagoons 2 through 6 were combined to form Lagoon 4. There is no primary treatment or disinfection at the facility. Bubblers in all the lagoons enhance evaporation and exposure to sunlight: Lagoon 1 has four bubblers, Lagoon 2 has six bubblers, Lagoon 3 has three bubblers, and Lagoon 4 has six bubblers.

Figure 1 shows an overview of the facility. Note that this figure shows the original six small lagoons. Within the dark green line are the original Lagoons 2 through 6, which became Lagoon 4 (prior to the previous permit reissuance). The original Lagoon 1 is shown on the figure as the current Lagoon 3. Figure 2 shows the current configuration of the four lagoons.

## Site Location Map Coulding's Lodge Monument Valley, UT





## Lagoon Configuration Goulding's Lodge Monument Valley, UT



Sewage Lagoon Fermit Renewal Site: Goulding's Lodge

Alonument Valley, Utah Source: Google Maps 2018 A V

Client: RGJ, Inc. Sendero, LLC

Figure 2

The facility receives domestic and commercial sewage with an estimated design flow of 0.07 million gallons per day (MGD). Design flow was calculated for the original configuration of six small lagoons. Accurate discharge flow measurements were not collected during previous Lagoon 4 discharges. Because the discharge consisted of emptying Lagoon 4, the flow rate was estimated by calculating a total volume of Lagoon 4 based on the size of the lagoon and dividing that volume over the total number of hours, resulting in flow estimates that exceeded the design flow. Thus, the March 201