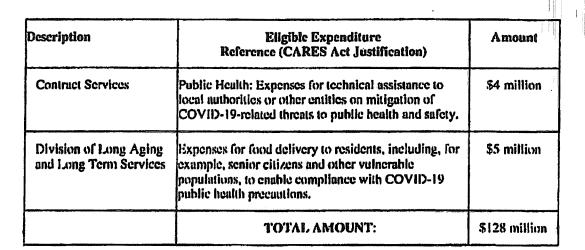

W. The purpose of the CARES Fund Public Health and Health Care Expenditure Plan, attached as Exhibit 16, is to immediately provide Seventy-Five Million, Eight Hundred Thirty-Six Thousand, Sixteen Dollars (\$75,836,016) to address the COVID-19 related expenses of public medical facilities and COVID-19 related public health expenses necessary to provide pandemic health care services, as well as to mitigate transmission of COVID-19 within the territorial boundaries of the Navajo Nation.