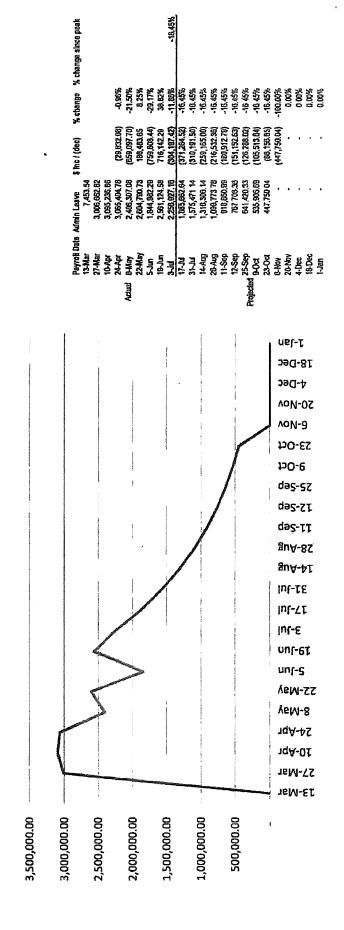

e effects of COVID-Only Business Units included from the General Fund and 638 Funds if the Department was 19", indicated by a % of special duty hours (.5, 1.0, 1.5) to total hours in excess of 50%
- Assumption that there is an average ~2% increase each pay-period for Special Duty Pay for the duration of the Navajo Nation Government shutdown.
- Assumed that Special Duty Pay would continue through the duration of the year for eligible individuals.
- was responding to COVID-19 as defined by Treasury guidance to confirm actual amount. Slide 7 is Actual amounts will be determined based on review and validation that employee/department included as an estimate for purposes of development of the legislative budget.



# Payroll Expenses – Administrative Leave

### Administrative Leave Projection







If you have any questions, please contact.

Office of Controller 928-871-6308



|