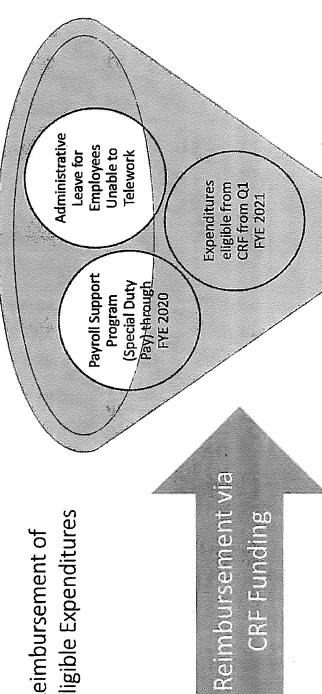

: Navajo Nation Council Resolution CJY-67-20 regarding \$650,980,101 in Fund

Expenditure Plans for CARES Act Funds for COVID-19 Costs/Expenses

OMB provides the following comments and information:

- a. The resolution allocates funding to fourteen (14) plans/areas with designated Divisions to develop budgets and to administer and monitor implementation and expenses. It is not clear as to how these areas were determined, the scope of work for each, and the amounts. Normally and generally, the Branches would identify needs and generate plans to address them in their respective area of responsibility and then send recommended plans and budgets to the Legislative Branch. A good example of this is the annual budget process. However, for this resolution the Legislative Branch compiled and decided all of it. OMB is not aware if the President's recommendations were included.
- b. Resolutions CJN-46-20 and CJN-47-20 have also allocated funds for certain expenditure plans for CARES Act funding for COVID-19 related expenses. These were done similarly by the Legislative Branch so most of the plans are not yet implemented because the designated entities or Divisions are unsure how to do it; i.e. they did not do the plans yet they are charged to carry it out.
- c. Because of the above, the funds are yet to be used and it is questionable how much can be done by December 30. It was previously recommended that an inter-Branch team approach should have been used so the full spectrum of COVID-19 needs could be considered, planned for, and the funds allocated and used for the most critical and meaningful needs.
- d. On the Hardship Assistance plan (exhibit 8), \$1,000 is allocated. If this is to be implemented it is way too little and should be administered by the Division of Social Services.
- e. On the Payroll Support Expenses plan (Exhibit 11), an amount of \$90 million total is allocated including \$47 million in General Fund payroll costs and \$43.8 million in PL93-638 payroll costs up to December 30, 2020. How much of the General Fund amount could be paid by CARES funds so the FY 2021 budget now under development could be reduced in personnel costs?