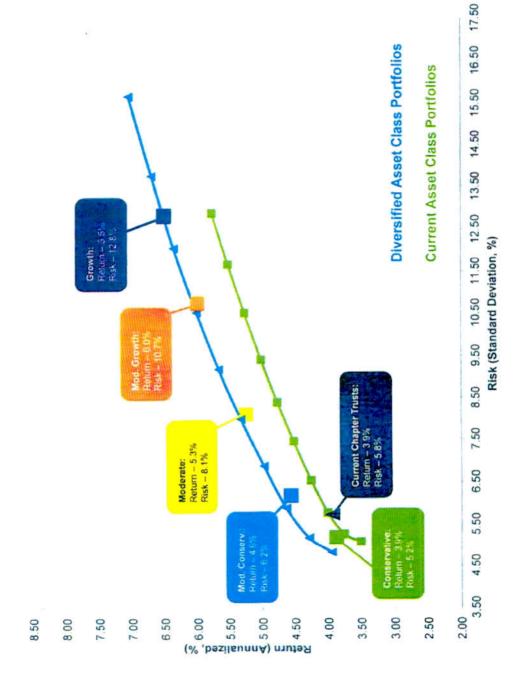

- B. Pursuant to §§ 4.3(a) and 4.8(a) of the Master Investment Policy, the Investment Consultant, makes recommendations to the Budget and Finance committee for all modifications to the Master Investment Policy, Sub-Policies, and Asset Class Guidelines, and pursuant to § 4.1, the Budget and Finance Committee has final authority to approve such modifications.
- The Investment Committee and the Nation's Investment C. Consultant, RVK, Inc. (RVK) have recommended that the Budget and Finance Committee approve the recommendation to modify the Allocation of Assets in the 1982/1986 Chapter Claims Fund Sub-Policy to the Moderate Target the Investment Committee's Allocation and Resolution NNICF-11-18 with No. along recommendations are attached hereto as Exhibit 1.
- D. The Budget and Finance Committee has considered the recommendations of the Investment Committee and RVK and finds that these actions are in the Nation's best interest.