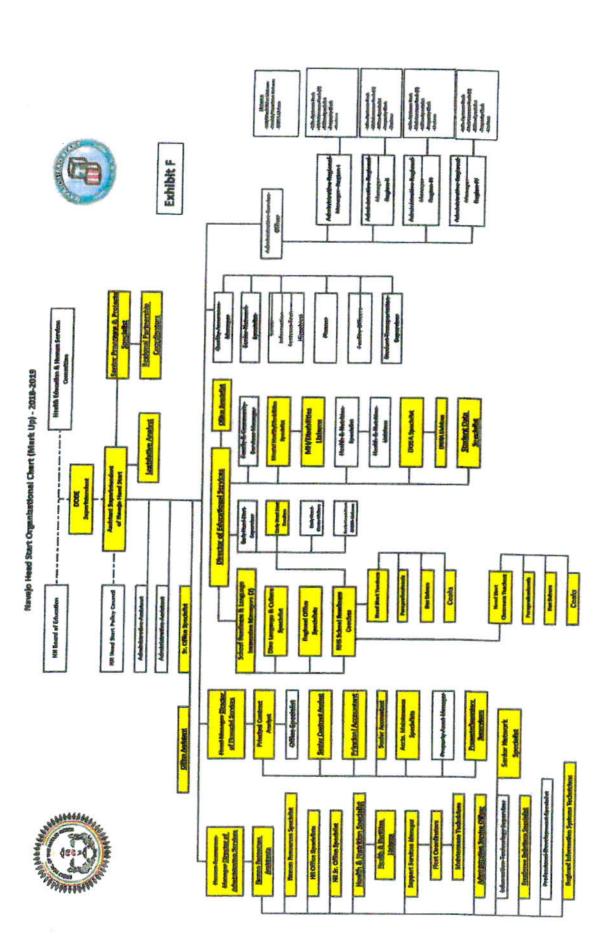

## Section Two. Findings

- A. The Navajo Nation approved Council Resolution CJY-57-18, attached as **Exhibit A**, titled "Relating to an Emergency for the Navajo Nation; Approving Supplemental Funding From the Unreserved, Undesignated Fund Balance in the Amount of Six Million Three Hundred Thirty-Three Thousand Three Hundred Thirty-Three (\$6,333,333) to the Navajo Head Start Program, Waiving 12 N.N.C. §820 (E) And (F)" for Head Start to continue "to provide direct services to the 2,105 funded slots under the Head Start and Early Head Start programs." Exhibit A, Section 2, Paragraph B.
- B. The Resolution was offered as an emergency since it impacted the Navajo Nation's ability to provide direct services. Exhibit A, Section 1, Paragraph C.
- C. The supplemental appropriation was approved to be "used as matching funds and/or in-kind to the federal grant for Head Start appropriation or grant to the Navajo Nation for FY 2018 and later years." Exhibit A, Section 3, Paragraph A.
- D. Navajo Nation Head Start requests the approval for supplemental funding be amended to include unpaid bills and other debts that cannot be paid through its current funding.

## SECTION TWO. FINDINGS

- A. The Navajo Nation Head Start Program has requested a supplemental appropriation of \$6,333,333 to a new Business Unit. A Supplemental Funding Proposal Summary along with Budget Forms 1 through 4, are included in **Exhibit A**.
- B. Included in the Supplemental Funding Proposal summary is a statement of need, which provides, "the supplemental funding request will ensure that the Navajo Head Start Program continues to provide direct services to the 2,105 funded slots under the Head Start and Early Head Start Programs."
- C. A document from the Controller, dated July 2018, indicates the balance in the UUFB is \$11,012,319.
- D. Due to the emergency nature of this legislation the Office of Management and Budget has provided the statutory prequired reviews. See Exhibit B.
- E. The Office of the Controller provided an updated balance for the UUFB and indicated the costs are recurring. See Exhibit C.