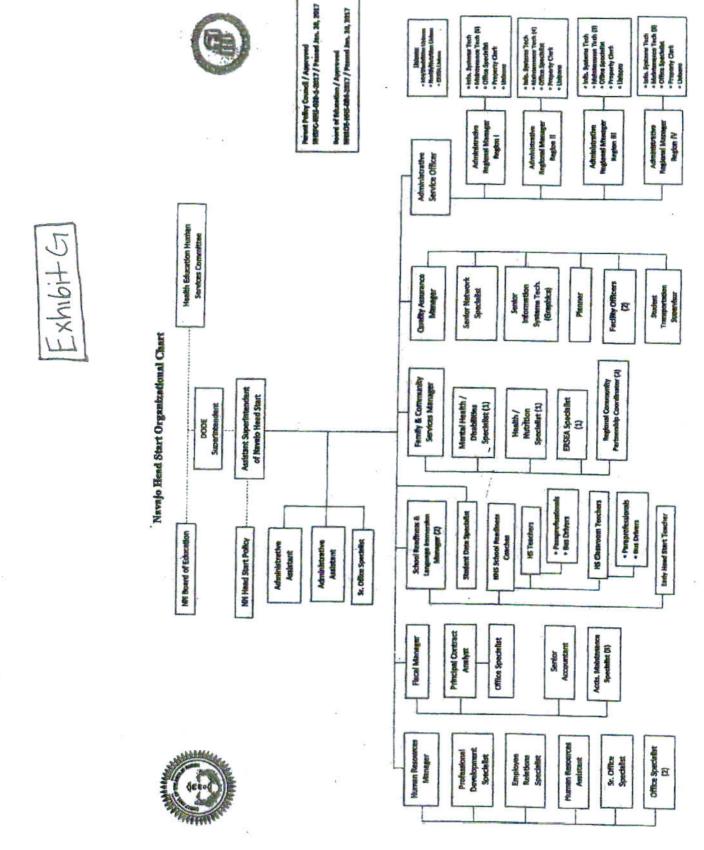

## Section Two. Findings

- A. The Navajo Nation approved Council Resolution CJY-57-18, attached as **Exhibit A**, titled "Relating to an Emergency for the Navajo Nation; Approving Supplemental Funding From the Unreserved, Undesignated Fund Balance in the Amount of Six Million Three Hundred Thirty-Three Thousand Three Hundred Thirty-Three (\$6,333,333) to the Navajo Head Start Program, Waiving 12 N.N.C. §820 (E) And (F)" for Head Start to continue "to provide direct services to the 2,105 funded slots under the Head Start and Early Head Start programs." Exhibit A, Section 2, Paragraph B.
- B. The Resolution was offered as an emergency since it impacted the Navajo Nation's ability to provide direct services. Exhibit A, Section 1, Paragraph C.
- C. The supplemental appropriation was approved to be "used as matching funds and/or in-kind to the federal grant for Head Start appropriation or grant to the Navajo Nation for FY 2018 and later years." Exhibit A, Section 3, Paragraph A.
- D. Navajo Nation Head Start requests the approval for supplemental funding be amended to include unpaid bills and other debts that cannot be paid through its current funding.

## SECTION TWO. FINDINGS

- A. The Navajo Nation Head Start Program has requested a supplemental appropriation of \$6,333,333 to a new Business Unit. A Supplemental Funding Proposal Summary along with Budget Forms 1 through 4, are included in **Exhibit A**.
- B. Included in the Supplemental Funding Proposal summary is a statement of need, which provides, "the supplemental funding request will ensure that the Navajo Head Start Program continues to provide direct services to the 2,105 funded slots under the Head Start and Early Head Start Programs."
- C. A document from the Controller, dated July 2018, indicates the balance in the UUFB is \$11,012,319.
- D. Due to the emergency nature of this legislation the Office of Management and Budget has provided the statutory prequired reviews. See Exhibit B.
- E. The Office of the Controller provided an updated balance for the UUFB and indicated the costs are recurring. See Exhibit C.