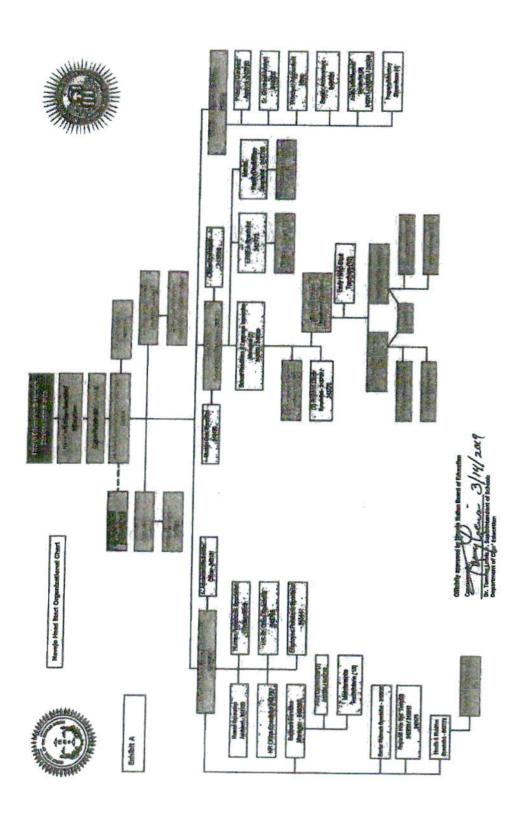

tached as Exhibits I and J.

### SECTION THREE. APPROVAL

The Health, Education and Human Services Committee of the Navajo Nation Council approves amendments to the Plan of Operation for Navajo Head Start as indicated in Exhibits A and B.

### CERTIFICATION

I, hereby, certify that the following resolution was duly considered by the Health, Education and Human Services Committee of the 24th Navajo Nation Council at a duly called meeting at Window Rock, (Navajo Nation) Arizona, at which quorum was present and that same was passed by a vote of 4 in favor, 0 opposed, on this 22nd day of April 2019.

Daniel E. Tso, Chairperson

Daniel I. Jas

Health, Education and Human Services Committee

Of the 24th Navajo Nation Council

Motion: Honorable Paul Begay Jr. Second: Honorable Edison J. Wauneka





# Department of Diné Education

Administration - Organization Chart



Exhibit B

### DEPARTMENT OF DINE' EDUCATION NAVAJO HEAD START

### PLAN OF OPERATION

### SECTION I. ESTABLISHMENT OF NAVAJO HEAD START

There is hereby established the Navajo Head Start within the Department of Diné Education of the Navajo Nation Executive Branch. The Head Start program was established in 1964, under the War on Poverty by United States President Lyndon B. Johnson, resulting from the Economic Opportunity Act of 1964. The enactment of the law implemented Head Start programs throughout the United States, and in 1965 the Head Start Program was established on the Navajo Nation pursuant to 45 CFR Part 1301-1305, Head Start Act 2007, Public Law 110-134 "Improving Head Start for School Readiness Act of 20