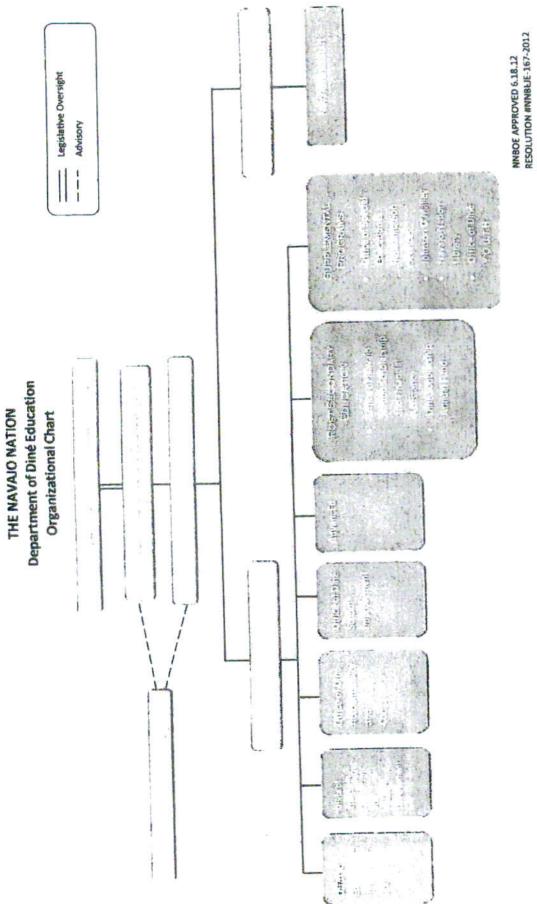

ched as Exhibits I and J.

### SECTION THREE. APPROVAL

The Health, Education and Human Services Committee of the Navajo Nation Council approves amendments to the Plan of Operation for Navajo Head Start as indicated in Exhibits A and B.

### CERTIFICATION

I, hereby, certify that the following resolution was duly considered by the Health, Education and Human Services Committee of the 24th Navajo Nation Council at a duly called meeting at Window Rock, (Navajo Nation) Arizona, at which quorum was present and that same was passed by a vote of 4 in favor, 0 opposed, on this 22nd day of April 2019.

Daniel E. Tso, Chairperson

Daniel I. Jas

Health, Education and Human Services Committee

Of the 24th Navajo Nation Council

Motion: Honorable Paul Begay Jr. Second: Honorable Edison J. Wauneka





# Department of Diné Education

Administration - Organization Chart



Exhibit B

### DEPARTMENT OF DINE' EDUCATION NAVAJO HEAD START

### PLAN OF OPERATION

### SECTION I. ESTABLISHMENT OF NAVAJO HEAD START

There is hereby established the Navajo Head Start within the Department of Diné Education of the Navajo Nation Executive Branch. The Head Start program was established in 1964, under the War on Poverty by United States President Lyndon B. Johnson, resulting from the Economic Opportunity Act of 1964. The enactment of the law implemented Head Start programs throughout the United States, and in 1965 the Head Start Program was established on the Navajo Nation pursuant to 45 CFR Part 1301-1305, Head Start Act 2007, Public Law 110-134 "Improving Head Start for School Readiness Act of 2007