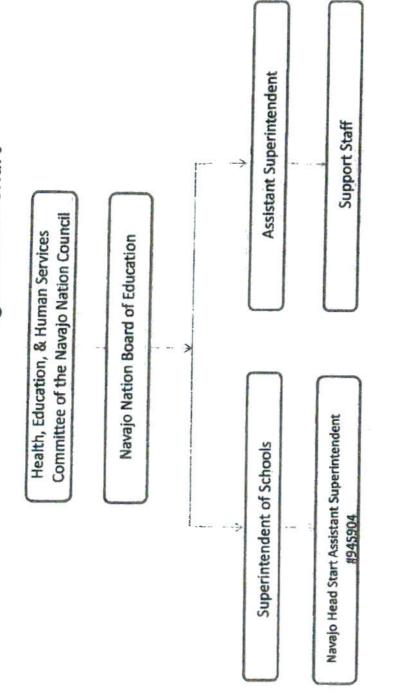

cation and Human Services Committee of the Navajo Nation Council approves amendments to the Plan of Operation for Navajo Head Start as indicated in Exhibits A and B.

### CERTIFICATION

I, hereby, certify that the following resolution was duly considered by the Health, Education and Human Services Committee of the 24th Navajo Nation Council at a duly called meeting at Window Rock, (Navajo Nation) Arizona, at which quorum was present and that same was passed by a vote of 4 in favor, 0 opposed, on this 22nd day of April 2019.

Daniel E. Tso, Chairperson

Daniel I. Jas

Health, Education and Human Services Committee

Of the 24th Navajo Nation Council

Motion: Honorable Paul Begay Jr. Second: Honorable Edison J. Wauneka





# Department of Diné Education

Administration - Organization Chart



Exhibit B

### DEPARTMENT OF DINE' EDUCATION NAVAJO HEAD START

### PLAN OF OPERATION

### SECTION I. ESTABLISHMENT OF NAVAJO HEAD START

There is hereby established the Navajo Head Start within the Department of Diné Education of the Navajo Nation Executive Branch. The Head Start program was established in 1964, under the War on Poverty by United States President Lyndon B. Johnson, resulting from the Economic Opportunity Act of 1964. The enactment of the law implemented Head Start programs throughout the United States, and in 1965 the Head Start Program was established on the Navajo Nation pursuant to 45 CFR Part 1301-1305, Head Start Act 2007, Public Law 110-134 "Improving Head Start for School Readiness Act of 2007" and Guidance: Head Start Program Performance Standards and other regu