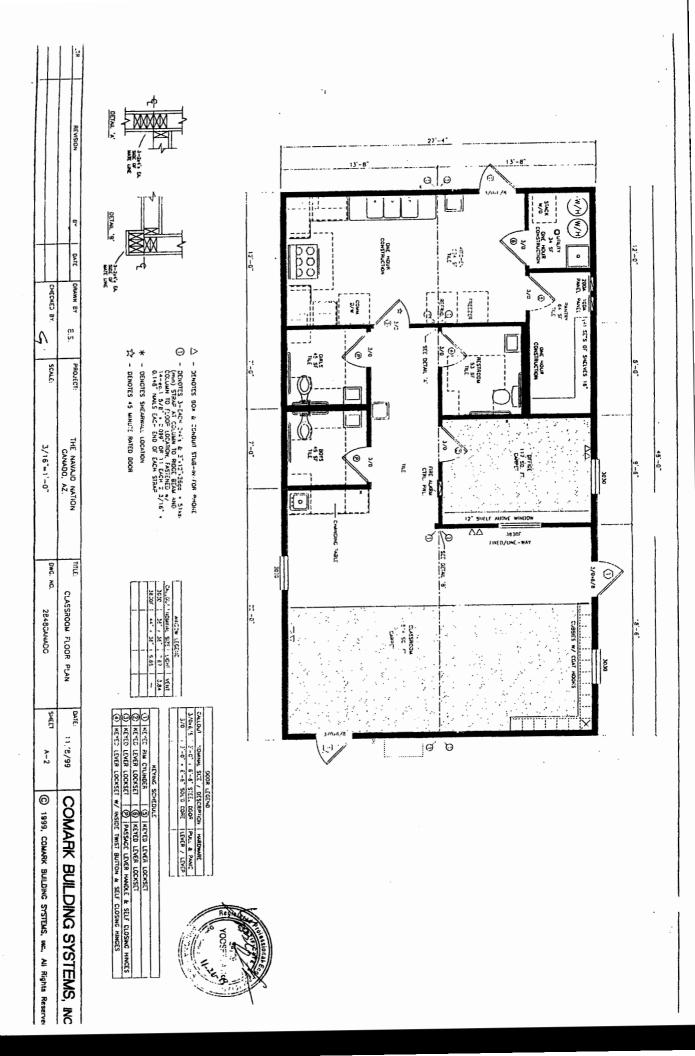

13 yrs old Natural Gas Administration 7 Carrie Paddock 928-686-3298





# LOWER GREASE WOOD CHILD CARE (MODULAR UNIT)

1,456 sq ft located on Chapter Land Track
Building #4007 Operational
1-Class Room 20 Kids
Playground 0-13 yrs
100% Electric
Administration 6
Lorena Jim 928.654.3906





# SHONTO CHILD CARE CENTER (MODULAR UNIT)

2,652 sq ft located on Chapter Land Track **Building # 4016** 100% Electric Operational

Playground 0-13 yrs

3-Class Room - 26 Kids

Administration 6

Elsie Thompson - 928-672-32906











## NAVAJO CHILD CARE CENTER LITTLE FORKS (MODULAR UNIT)

3,596 sq ft located on Chapter Land Track **Building # 4014** Open

3-Class Rooms 40 Kids

Playground 2-13 yrs

100% Electric

Administration 4

Marsha Smith 505-777-2752







**Tuba City Child Care Center** 







Date

Parent's Copy

Child Care Provider Signature

Child Care Provider's File

Date

Eligible Parent Signature

Original - CCDF Family Record

# NAVAJO NATION DIVISION OF SOCIAL SERVICES Child Care & Development Fund Program

### NAVAJO NATION PAYMENT RATES For Tribal Plan 2014-2015

| N. | AGE OF CHILD     | CENTER | GROUP<br>HOME | FAMILY & IN-HOME | RELATIVE CAREGIVER Self-certification |
|----|------------------|--------|---------------|------------------|---------------------------------------|
|    | 1-12 Months Old  | 27.00  | 23.00         | 20.00            | 13.00                                 |
|    | 12-36 Months Old | 26.00  | 23.00         | 20.00            | 13.00                                 |
|    | 3-5 Years Old    | 25.00  | 20.00         | 16.00            | 13