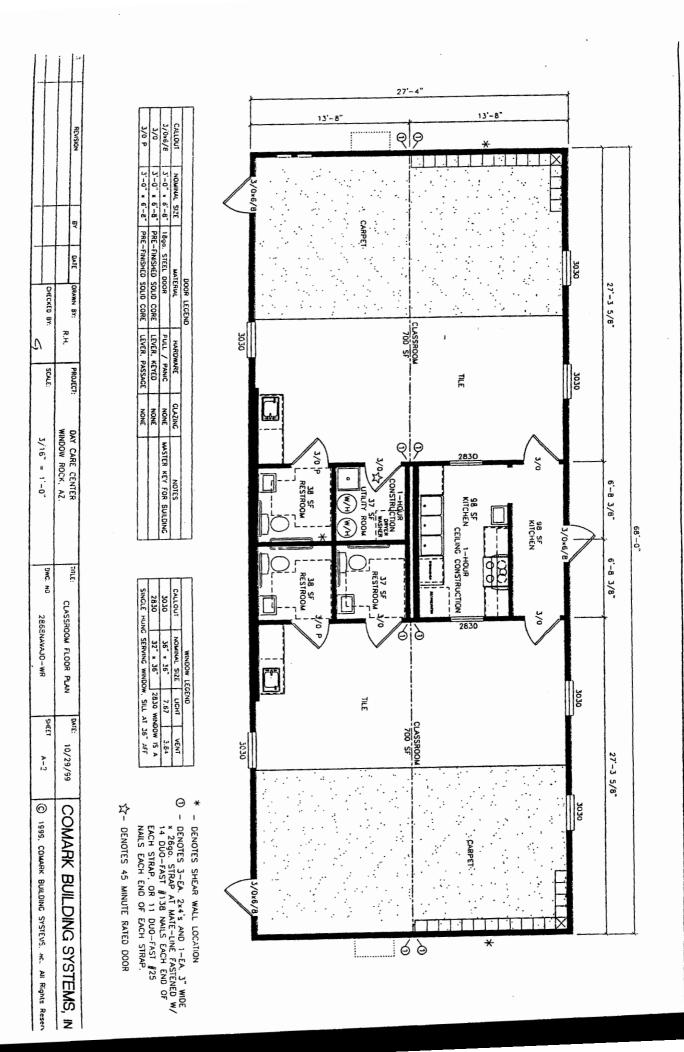

0-13 yrs old Natural Gas Administration 7 Carrie Paddock 928-686-3298





# LOWER GREASE WOOD CHILD CARE (MODULAR UNIT)

1,456 sq ft located on Chapter Land Track
Building #4007 Operational
1-Class Room 20 Kids
Playground 0-13 yrs
100% Electric
Administration 6
Lorena Jim 928.654.3906





# SHONTO CHILD CARE CENTER (MODULAR UNIT)

2,652 sq ft located on Chapter Land Track **Building # 4016** 100% Electric Operational

Playground 0-13 yrs

3-Class Room - 26 Kids

Administration 6

Elsie Thompson - 928-672-32906











## NAVAJO CHILD CARE CENTER LITTLE FORKS (MODULAR UNIT)

3,596 sq ft located on Chapter Land Track **Building # 4014** Open

3-Class Rooms 40 Kids

Playground 2-13 yrs

100% Electric

Administration 4

Marsha Smith 505-777-2752







**Tuba City Child Care Center** 







Date

Parent's Copy

Child Care Provider Signature

Child Care Provider's File

Date

Eligible Parent Signature

Original - CCDF Family Record

# NAVAJO NATION DIVISION OF SOCIAL SERVICES Child Care & Development Fund Program

### NAVAJO NATION PAYMENT RATES For Tribal Plan 2014-2015

| N. | AGE OF CHILD     | CENTER | GROUP<br>HOME | FAMILY & IN-HOME | RELATIVE CAREGIVER Self-certification |
|----|------------------|--------|---------------|------------------|---------------------------------------|
|    | 1-12 Months Old  | 27.00  | 23.00         | 20.00            | 13.00                                 |
|    | 12-36 Months Old | 26.00  | 23.00         | 20.00            | 13.00                                 |
|    | 3-5 Years Old    | 25.00  | 20.00         | 16.00            |