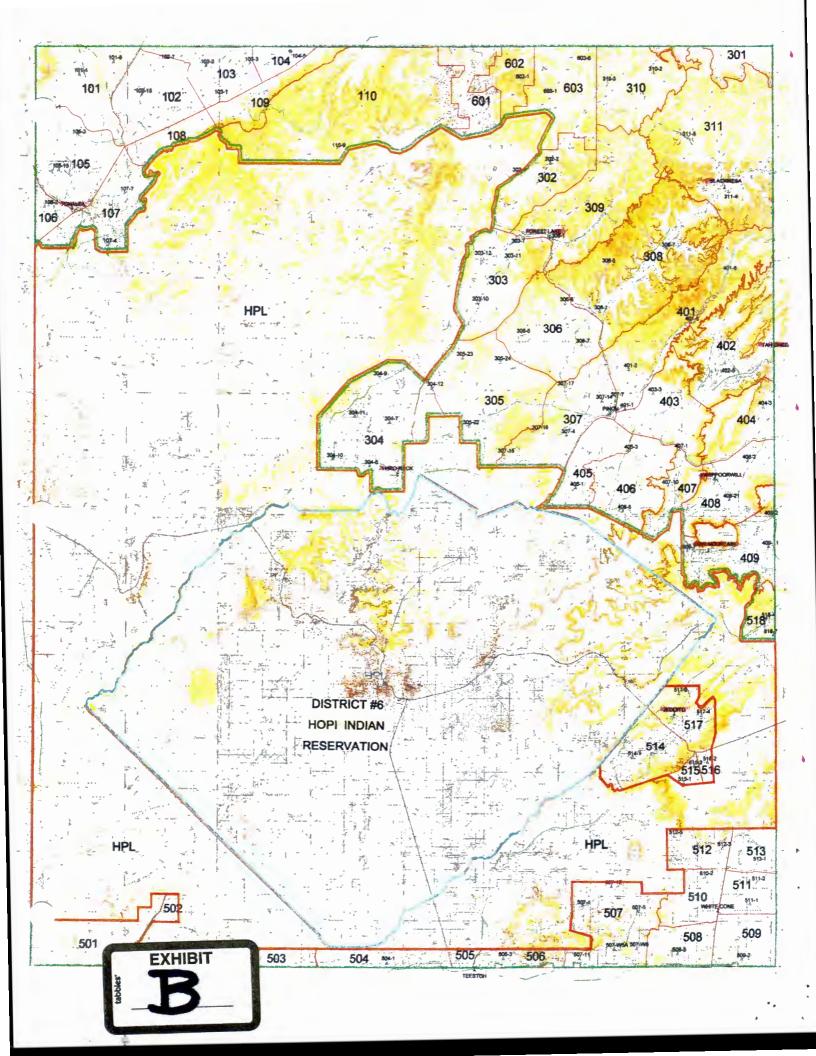

- Pursuant to 25 CFR Part 161.202, the Bureau of Indian 5. Affairs with concurrence of the Navajo Nation established range units for which range management plans can be developed to improve and maintain soil and forage resources. Physical land features, watersheds, drainage patterns, vegetation, soil, resident concentration, problem areas, chapter boundaries, special land uses and comprehensive land use planning will be considered in the determination of range unit boundaries.
- 6. "Range unit" is defined as a tract of land designated as a separate management subdivision of the administration of grazing. A range unit may consist of tribal, individually owned or government land or any combination thereof consolidated or managed for grazing.
- 7. The Bureau of Indian Affairs established the grazing district boundaries for the Navajo Partitioned Lands consisting of 906,383 acres.
- 8. The Navajo Partitioned Land Joint Precinct District Grazing Committee Members resolution, attached as **Exhibit A**, have recommended that the Bureau of Indian Affairs grazing boundaries currently in place should become the official Navajo Nation grazing boundaries and for areas not covered by the Bureau of Indian Affairs boundaries the proposed range unit of the Navajo Partitioned Lands should become the official boundaries.
- 9. A map, attached as **Exhibit B**, shows the Navajo Partitioned Lands Range Units.
- 10. A list of the range units, the chapters they are assigned to, and the acreage of the range units are contained in Exhibit C.