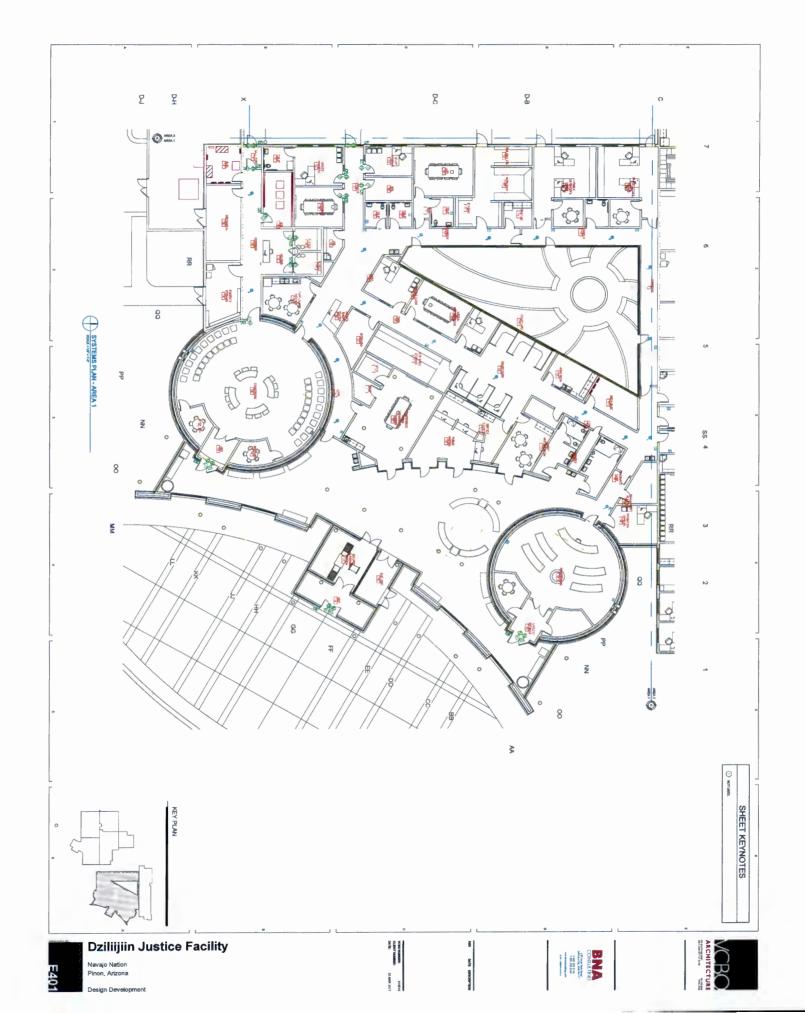

### Section Two. Findings

- A. The Pinon Justice Center Plan is detailed in Exhibits A and B.
- B. Exhibit A includes a summary of project costs, a facility preventive maintenance schedule, and an architectural schematic design.
- C. A project budget summary, a project process schedule, and a budget justification forms are set forth in Exhibit B.

## Section Three. Approval and Adoption of Expenditure Plan

- A. The Navajo Nation hereby approves and adopts the Pinon Justice Center Expenditure Plan, attached and incorporated herein as Exhibits A and B.
- B. The Navajo Nation hereby approves and adopts funding to Pinon Chapter for thirtyfive million, two hundred sixty-seven thousand, eighty-eight dollars and fifty cents (\$35,267,088.50).
- C. The Síhasin Funds allocated for the Pinon Justice Center Expenditure Plan may be further leveraged by bond or loan financing pursuant to the Navajo Nation Bond Financing Act, 12 N.N.C. § 1300 et seq., as amended, using Síhasin Fund earnings for repayment and financing costs upon the recommendation of the Budget and Finance Committee and approval by a two-thirds (2/3) vote of all members of the Navajo Nation Council.

## Section Four. Approval and Adoption of Expenditure Plan Administration

The Navajo Nation hereby approves administration of the Pinon Justice Center Expenditure Plan as follows:

1. The Navajo Nation Controller shall determine whether the source of the annual allocations from the total allocation of \$35,267,088.50 will be Síhasin Fund Principal or Income or a combination of both;

29 30

- 2. The funding for the Pinon Justice Center shall be distributed by the end of the first quarter of the Navajo Nation Fiscal Year;
- 3. The funds allocated for the Pinon Justice Center Expenditure Plan shall be used solely to design, plan, and construct the Pinon Justice Center described in **Exhibits A and B.** Any and all cost-savings shall be returned to the to the Síhasin Fund once the Pinon Justice Center is completed; and
- 4. The funds allocated for the Pinon Justice Center Expenditure Plan shall not lapse on an annual basis pursuant to 12 N.N.C. §820 (N), however, any funds not spent or encumbered within twenty-four (24) months of the date funds are made available to Pinon Chapter shall revert to the Síhasin Fund principal, unless recommended otherwise by the Resources and Development Committee and approved by the Naabik'íyáti' Committee.