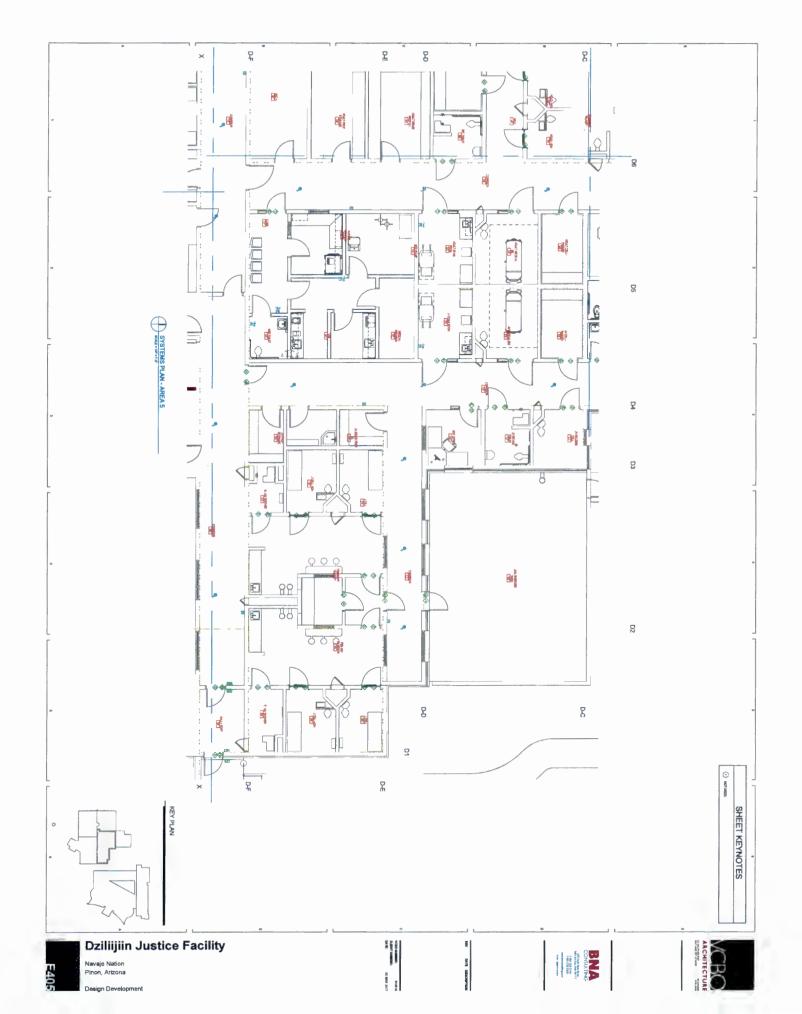

### Section Two. Findings

- A. The Pinon Justice Center Plan is detailed in Exhibits A and B.
- B. Exhibit A includes a summary of project costs, a facility preventive maintenance schedule, and an architectural schematic design.
- C. A project budget summary, a project process schedule, and a budget justification forms are set forth in Exhibit B.

## Section Three. Approval and Adoption of Expenditure Plan

- A. The Navajo Nation hereby approves and adopts the Pinon Justice Center Expenditure Plan, attached and incorporated herein as Exhibits A and B.
- B. The Navajo Nation hereby approves and adopts funding to Pinon Chapter for thirtyfive million, two hundred sixty-seven thousand, eighty-eight dollars and fifty cents (\$35,267,088.50).
- C. The Síhasin Funds allocated for the Pinon Justice Center Expenditure Plan may be further leveraged by bond or loan financing pursuant to the Navajo Nation Bond Financing Act, 12 N.N.C. § 1300 et seq., as amended, using Síhasin Fund earnings for repayment and financing costs upon the recommendation of the Budget and Finance Committee and approval by a two-thirds (2/3) vote of all members of the Navajo Nation Council.

29 30

- 2. The funding for the Pinon Justice Center shall be distributed by the end of the first quarter of the Navajo Nation Fiscal Year;
- 3. The funds allocated for the Pinon Justice Center Expenditure Plan shall be used solely to design, plan, and construct the Pinon Justice Center described in **Exhibits A and B.** Any and all cost-savings shall be returned to the to the Síhasin Fund once the Pinon Justice Center is completed; and
- 4. The funds allocated for the Pinon Justice Center Expenditure Plan shall not lapse on an annual basis pursuant to 12 N.N.C. §820 (N), however, any funds not spent or encumbered within twenty-four (24) months of the date funds are made available to Pinon Chapter shall revert to the Síhasin Fund principal, unless recommended otherwise by the Resources and Development Committee and approved by the Naabik'íyáti' Committee.