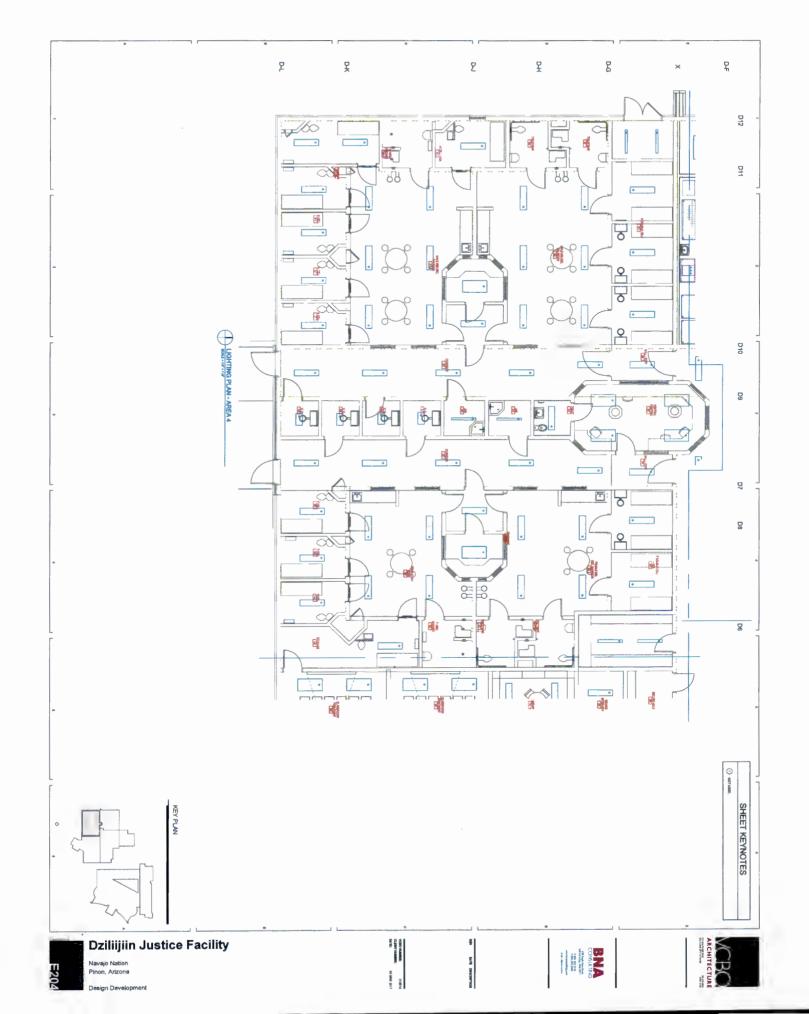

### Section Two. Findings

- A. The Pinon Justice Center Plan is detailed in Exhibits A and B.
- B. Exhibit A includes a summary of project costs, a facility preventive maintenance schedule, and an architectural schematic design.
- C. A project budget summary, a project process schedule, and a budget justification forms are set forth in Exhibit B.

## Section Three. Approval and Adoption of Expenditure Plan

- A. The Navajo Nation hereby approves and adopts the Pinon Justice Center Expenditure Plan, attached and incorporated herein as Exhibits A and B.
- B. The Navajo Nation hereby approves and adopts funding to Pinon Chapter for thirtyfive million, two hundred sixty-seven thousand, eighty-eight dollars and fifty cents (\$35,267,088.50).
- C. The Síhasin Funds allocated for the Pinon Justice Center Expenditure Plan may be further leveraged by bond or loan financing pursuant to the Navajo Nation Bond Financing Act, 12 N.N.C. § 1300 et seq., as amended, using Síhasin Fund earnings for repayment and financing costs upon the recommendation of the Budget and Finance Committee and approval by a two-thirds (2/3) vote of all members of the Navajo Nation Council.

29 30

- 2. The funding for the Pinon Justice Center shall be distributed by the end of the first quarter of the Navajo Nation Fiscal Year;
- 3. The funds allocated for the Pinon Justice Center Expenditure Plan shall be used solely to design, plan, and construct the Pinon Justice Center described in **Exhibits A and B.** Any and all cost-savings shall be returned to the to the Síhasin Fund once the Pinon Justice Center is completed; and
- 4. The funds allocated for the Pinon Justice Center Expenditure Plan shall not lapse on an annual basis pursuant to 12 N.N.C. §820 (N), however, any funds not spent or encumbered within twenty-four (24) months of the date funds are made available to Pinon Chapter shall revert to the Síhasin Fund principal, unless recommended otherwise by the Resources and Development Committee and approved by the Naabik'íyáti' Committee.