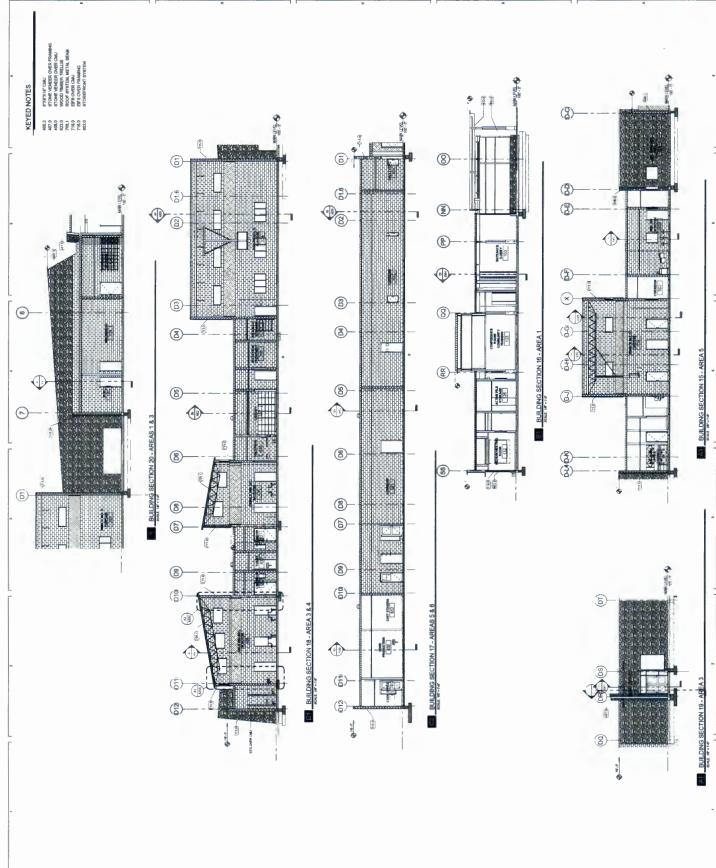

### Section Two. Findings

- A. The Pinon Justice Center Plan is detailed in Exhibits A and B.
- B. Exhibit A includes a summary of project costs, a facility preventive maintenance schedule, and an architectural schematic design.
- C. A project budget summary, a project process schedule, and a budget justification forms are set forth in Exhibit B.