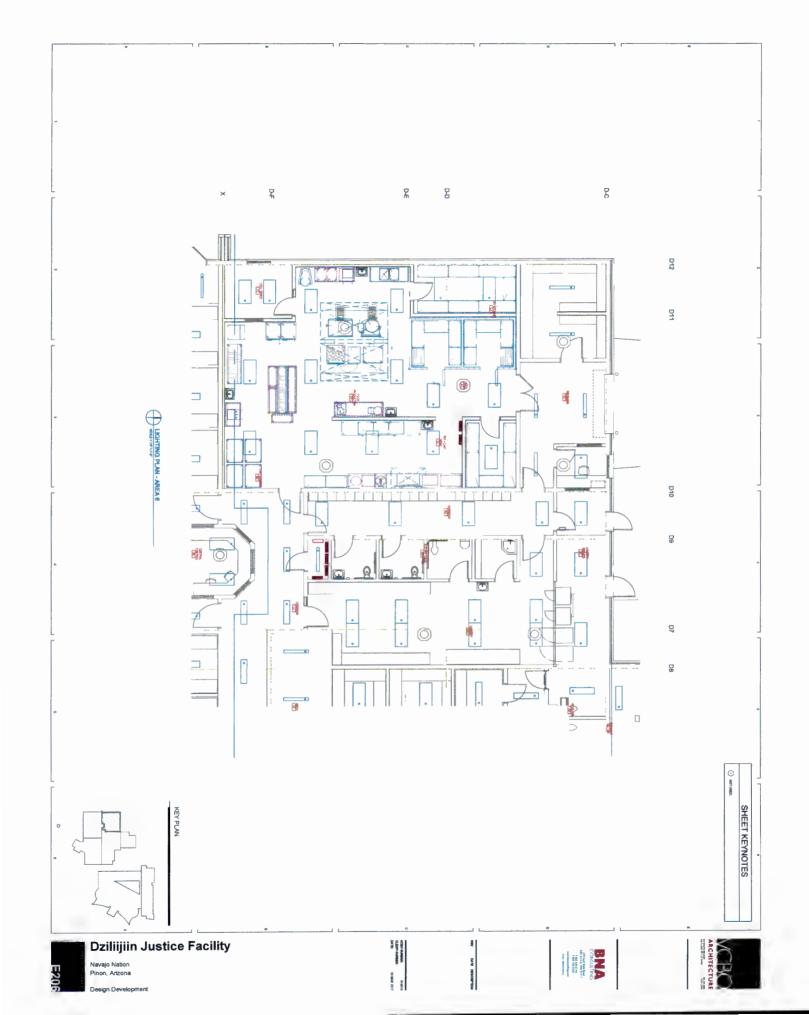

### Section Two. Findings

- A. The Pinon Justice Center Plan is detailed in Exhibits A and B.
- B. Exhibit A includes a summary of project costs, a facility preventive maintenance schedule, and an architectural schematic design.
- C. A project budget summary, a project process schedule, and a budget justification forms are set forth in Exhibit B.

## Section Three. Approval and Adoption of Expenditure Plan

- A. The Navajo Nation hereby approves and adopts the Pinon Justice Center Expenditure Plan, attached and incorporated herein as Exhibits A and B.
- B. The Navajo Nation hereby approves and adopts funding to Pinon Chapter for thirtyfive million, two hundred sixty-seven thousand, eighty-eight dollars and fifty cents (\$35,267,088.50).
- C. The Síhasin Funds allocated for the Pinon Justice Center Expenditure Plan may be further leveraged by bond or loan financing pursuant to the Navajo Nation Bond Financing Act, 12 N.N.C. § 1300 et seq., as amended, using Síhasin Fund earnings for repayment and financing costs upon the recommendation of the Budget and Finance Committee and approval by a two-thirds (2/3) vote of all members of the Navajo Nation Council.

29 30

- 2. The funding for the Pinon Justice Center shall be distributed by the end of the first quarter of the Navajo Nation Fiscal Year;
- 3. The funds allocated for the Pinon Justice Center Expenditure Plan shall be used solely to design, plan, and construct the Pinon Justice Center described in **Exhibits A and B.** Any and all cost-savings shall be returned to the to the Síhasin Fund once the Pinon Justice Center is completed; and
- 4. The funds allocated for the Pinon Justice Center Expenditure Plan shall not lapse on an annual basis pursuant to 12 N.N.C. §820 (N), however, any funds not spent or encumbered within twenty-four (24) months of the date funds are made available to Pinon Chapter shall revert to the Síhasin Fund principal, unless recommended otherwise by the Resources and Development Committee and approved by the Naabik'íyáti' Committee.