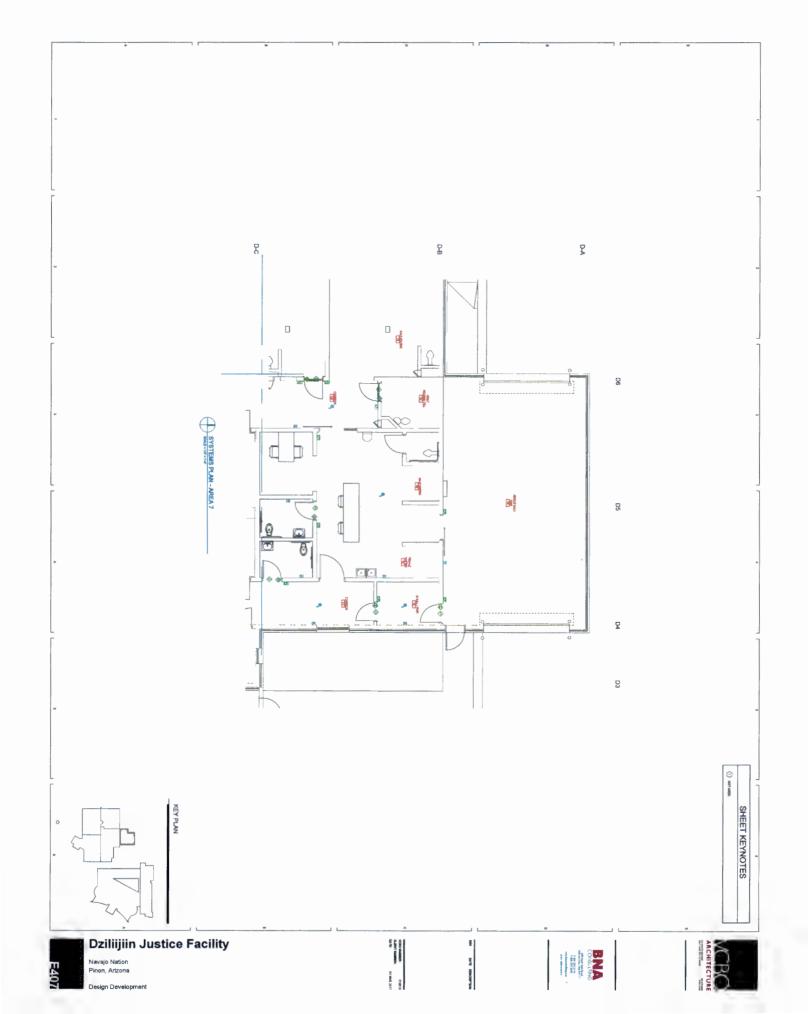

### Section Two. Findings

- A. The Pinon Justice Center Plan is detailed in Exhibits A and B.
- B. Exhibit A includes a summary of project costs, a facility preventive maintenance schedule, and an architectural schematic design.
- C. A project budget summary, a project process schedule, and a budget justification forms are set forth in Exhibit B.

## Section Three. Approval and Adoption of Expenditure Plan

- A. The Navajo Nation hereby approves and adopts the Pinon Justice Center Expenditure Plan, attached and incorporated herein as Exhibits A and B.
- B. The Navajo Nation hereby approves and adopts funding to Pinon Chapter for thirtyfive million, two hundred sixty-seven thousand, eighty-eight dollars and fifty cents (\$35,267,088.50).
- C. The Síhasin Funds allocated for the Pinon Justice Center Expenditure Plan may be further leveraged by bond or loan financing pursuant to the Navajo Nation Bond Financing Act, 12 N.N.C. § 1300 et seq., as amended, using Síhasin Fund earnings for repayment and financing costs upon the recommendation of the Budget and Finance Committee and approval by a two-thirds (2/3) vote of all members of the Navajo Nation Council.

29 30

- 2. The funding for the Pinon Justice Center shall be distributed by the end of the first quarter of the Navajo Nation Fiscal Year;
- 3. The funds allocated for the Pinon Justice Center Expenditure Plan shall be used solely to design, plan, and construct the Pinon Justice Center described in **Exhibits A and B.** Any and all cost-savings shall be returned to the to the Síhasin Fund once the Pinon Justice Center is completed; and
- 4. The funds allocated for the Pinon Justice Center Expenditure Plan shall not lapse on an annual basis pursuant to 12 N.N.C. §820 (N), however, any funds not spent or encumbered within twenty-four (24) months of the date funds are made available to Pinon Chapter shall revert to the Síhasin Fund principal, unless recommended otherwise by the Resources and Development Committee and approved by the Naabik'íyáti' Committee.