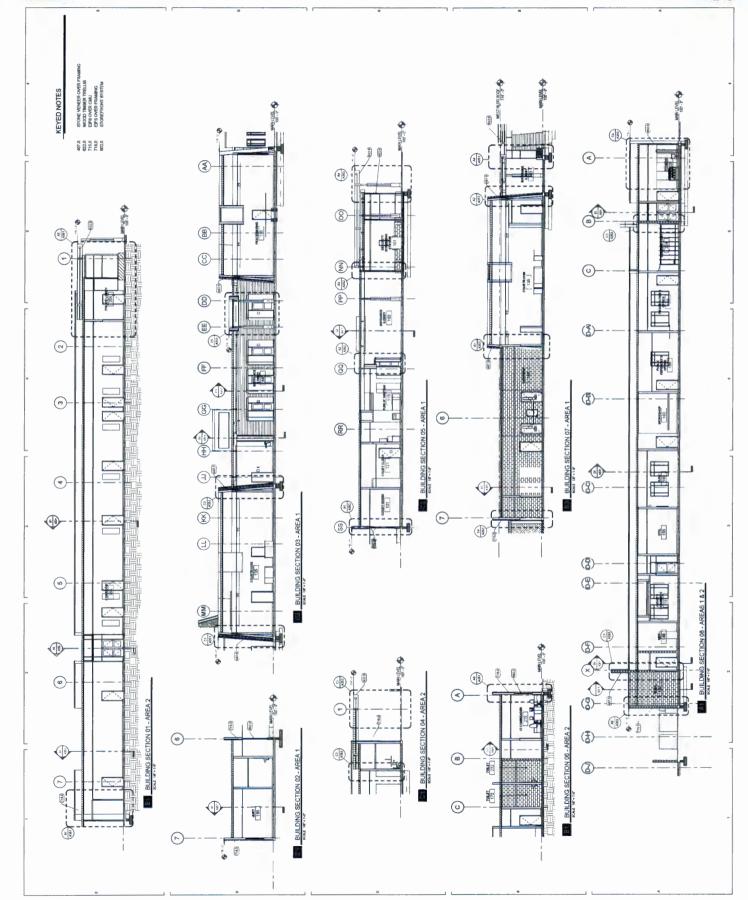

### Section Two. Findings

- A. The Pinon Justice Center Plan is detailed in Exhibits A and B.
- B. Exhibit A includes a summary of project costs, a facility preventive maintenance schedule, and an architectural schematic design.
- C. A project budget summary, a project process schedule, and a budget justification forms are set forth in Exhibit B.