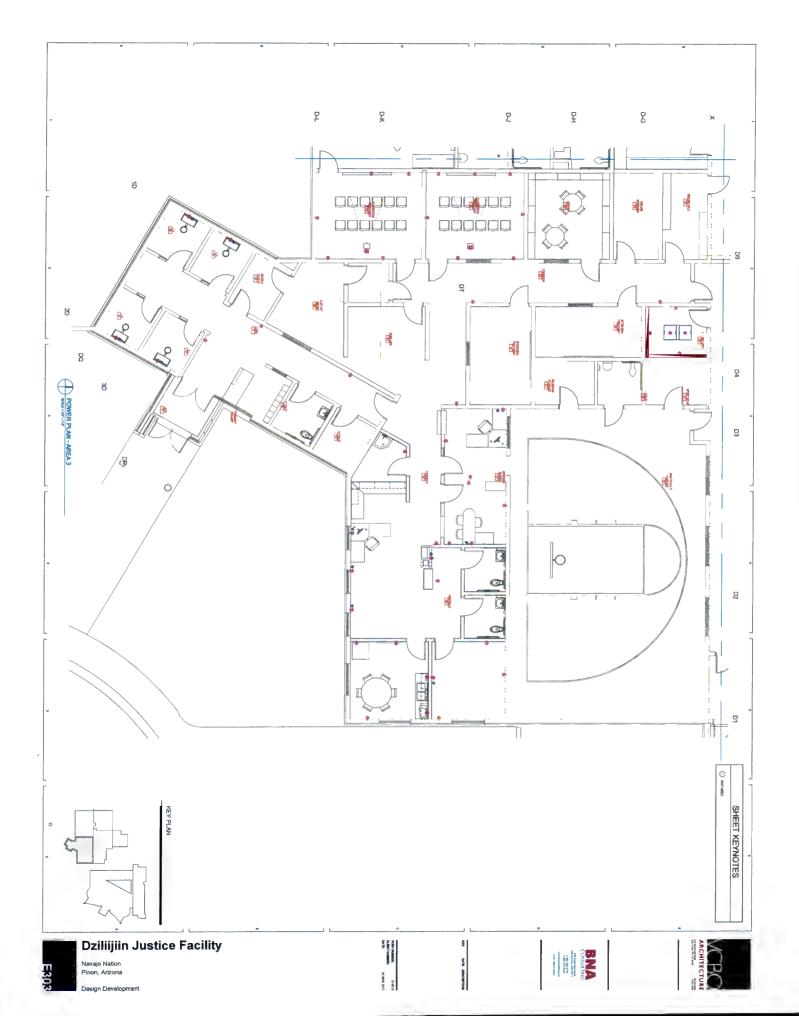

### Section Two. Findings

- A. The Pinon Justice Center Plan is detailed in Exhibits A and B.
- B. Exhibit A includes a summary of project costs, a facility preventive maintenance schedule, and an architectural schematic design.
- C. A project budget summary, a project process schedule, and a budget justification forms are set forth in Exhibit B.

## Section Three. Approval and Adoption of Expenditure Plan

- A. The Navajo Nation hereby approves and adopts the Pinon Justice Center Expenditure Plan, attached and incorporated herein as Exhibits A and B.
- B. The Navajo Nation hereby approves and adopts funding to Pinon Chapter for thirtyfive million, two hundred sixty-seven thousand, eighty-eight dollars and fifty cents (\$35,267,088.50).
- C. The Síhasin Funds allocated for the Pinon Justice Center Expenditure Plan may be further leveraged by bond or loan financing pursuant to the Navajo Nation Bond Financing Act, 12 N.N.C. § 1300 et seq., as amended, using Síhasin Fund earnings for repayment and financing costs upon the recommendation of the Budget and Finance Committee and approval by a two-thirds (2/3) vote of all members of the Navajo Nation Council.

29 30

- 2. The funding for the Pinon Justice Center shall be distributed by the end of the first quarter of the Navajo Nation Fiscal Year;
- 3. The funds allocated for the Pinon Justice Center Expenditure Plan shall be used solely to design, plan, and construct the Pinon Justice Center described in **Exhibits A and B.** Any and all cost-savings shall be returned to the to the Síhasin Fund once the Pinon Justice Center is completed; and
- 4. The funds allocated for the Pinon Justice Center Expenditure Plan shall not lapse on an annual basis pursuant to 12 N.N.C. §820 (N), however, any funds not spent or encumbered within twenty-four (24) months of the date funds are made available to Pinon Chapter shall revert to the Síhasin Fund principal, unless recommended otherwise by the Resources and Development Committee and approved by the Naabik'íyáti' Committee.