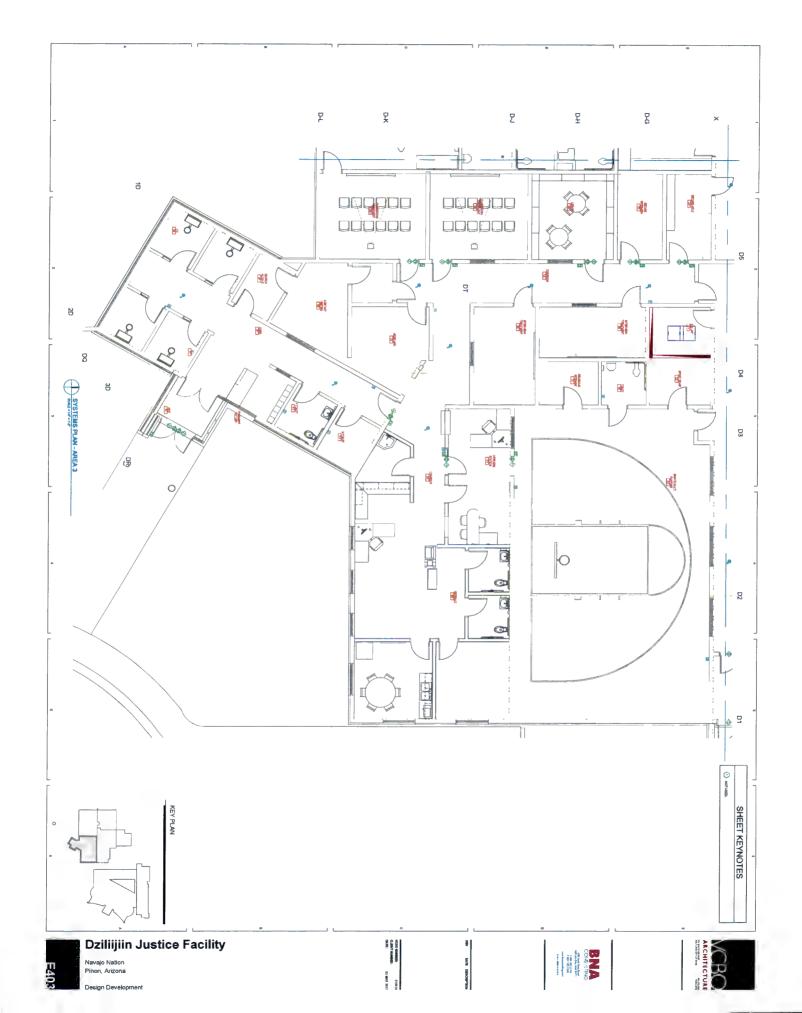

### Section Two. Findings

- A. The Pinon Justice Center Plan is detailed in Exhibits A and B.
- B. Exhibit A includes a summary of project costs, a facility preventive maintenance schedule, and an architectural schematic design.
- C. A project budget summary, a project process schedule, and a budget justification forms are set forth in Exhibit B.

## Section Three. Approval and Adoption of Expenditure Plan

- A. The Navajo Nation hereby approves and adopts the Pinon Justice Center Expenditure Plan, attached and incorporated herein as Exhibits A and B.
- B. The Navajo Nation hereby approves and adopts funding to Pinon Chapter for thirtyfive million, two hundred sixty-seven thousand, eighty-eight dollars and fifty cents (\$35,267,088.50).
- C. The Síhasin Funds allocated for the Pinon Justice Center Expenditure Plan may be further leveraged by bond or loan financing pursuant to the Navajo Nation Bond Financing Act, 12 N.N.C. § 1300 et seq., as amended, using Síhasin Fund earnings for repayment and financing costs upon the recommendation of the Budget and Finance Committee and approval by a two-thirds (2/3) vote of all members of the Navajo Nation Council.

## Section Four. Approval and Adoption of Expenditure Plan Administration

The Navajo Nation hereby approves administration of the Pinon Justice Center Expenditure Plan as follows:

1. The Navajo Nation Controller shall determine whether the source of the annual allocations from the total allocation of \$35,267,088.50 will be Síhasin Fund Principal or Income or a combination of both;

29 30

- 2. The funding for the Pinon Justice Center shall be distributed by the end of the first quarter of the Navajo Nation Fiscal Year;
- 3. The funds allocated for the Pinon Justice Center Expenditure Plan shall be used solely to design, plan, and construct the Pinon Justice Center described in **Exhibits A and B.** Any and all cost-savings shall be returned to the to the Síhasin Fund once the Pinon Justice Center is completed; and
- 4. The funds allocated for the Pinon Justice Center Expenditure Plan shall not lapse on an annual basis pursuant to 12 N.N.C. §820 (N), however, any funds not spent or encumbered within twenty-four (24) months of the date funds are made available to Pinon Chapter shall revert to the Síhasin Fund principal, unless recommended otherwise by the Resources and Development Committee and approved by the Naabik'íyáti' Committee.