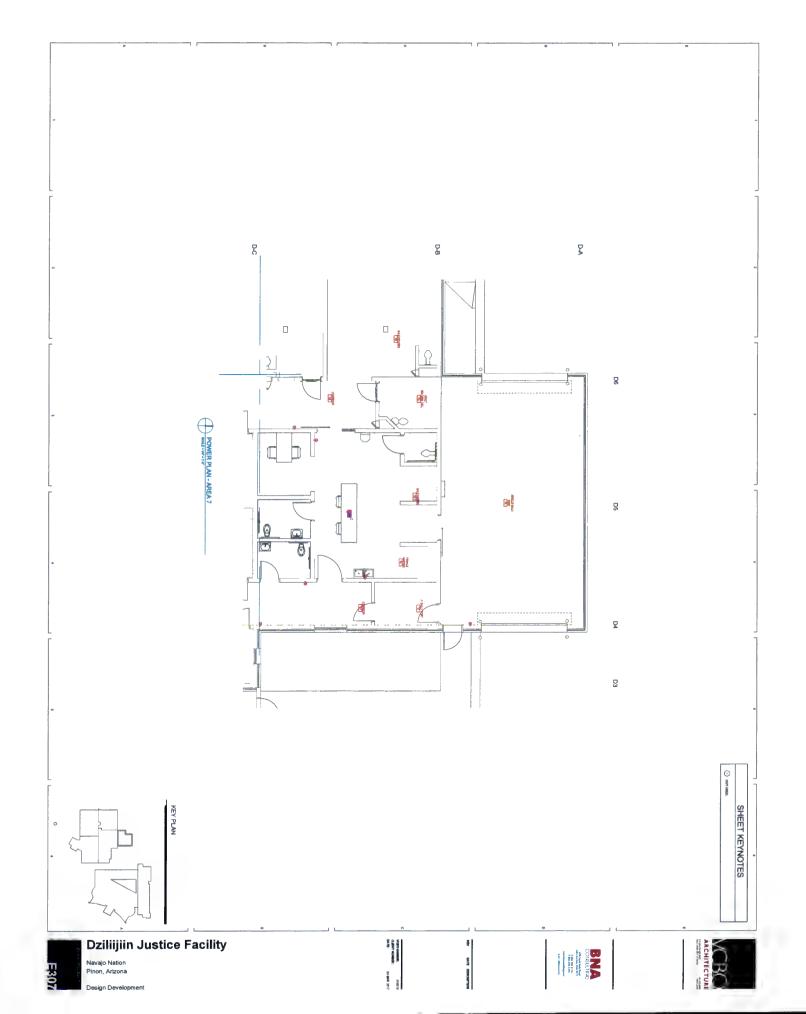

### Section Two. Findings

- A. The Pinon Justice Center Plan is detailed in Exhibits A and B.
- B. Exhibit A includes a summary of project costs, a facility preventive maintenance schedule, and an architectural schematic design.
- C. A project budget summary, a project process schedule, and a budget justification forms are set forth in Exhibit B.

## Section Three. Approval and Adoption of Expenditure Plan

- A. The Navajo Nation hereby approves and adopts the Pinon Justice Center Expenditure Plan, attached and incorporated herein as Exhibits A and B.
- B. The Navajo Nation hereby approves and adopts funding to Pinon Chapter for thirtyfive million, two hundred sixty-seven thousand, eighty-eight dollars and fifty cents (\$35,267,088.50).
- C. The Síhasin Funds allocated for the Pinon Justice Center Expenditure Plan may be further leveraged by bond or loan financing pursuant to the Navajo Nation Bond Financing Act, 12 N.N.C. § 1300 et seq., as amended, using Síhasin Fund earnings for repayment and financing costs upon the recommendation of the Budget and Finance Committee and approval by a two-thirds (2/3) vote of all members of the Navajo Nation Council.

## Section Four. Approval and Adoption of Expenditure Plan Administration

The Navajo Nation hereby approves administration of the Pinon Justice Center Expenditure Plan as follows:

1. The Navajo Nation Controller shall determine whether the source of the annual allocations from the total allocation of \$35,267,088.50 will be Síhasin Fund Principal or Income or a combination of both;

29 30

- 2. The funding for the Pinon Justice Center shall be distributed by the end of the first quarter of the Navajo Nation Fiscal Year;
- 3. The funds allocated for the Pinon Justice Center Expenditure Plan shall be used solely to design, plan, and construct the Pinon Justice Center described in **Exhibits A and B.** Any and all cost-savings shall be returned to the to the Síhasin Fund once the Pinon Justice Center is completed; and
- 4. The funds allocated for the Pinon Justice Center Expenditure Plan shall not lapse on an annual basis pursuant to 12 N.N.C. §820 (N), however, any funds not spent or encumbered within twenty-four (24) months of the date funds are made available to Pinon Chapter shall revert to the Síhasin Fund principal, unless recommended otherwise by the Resources and Development Committee and approved by the Naabik'íyáti' Committee.