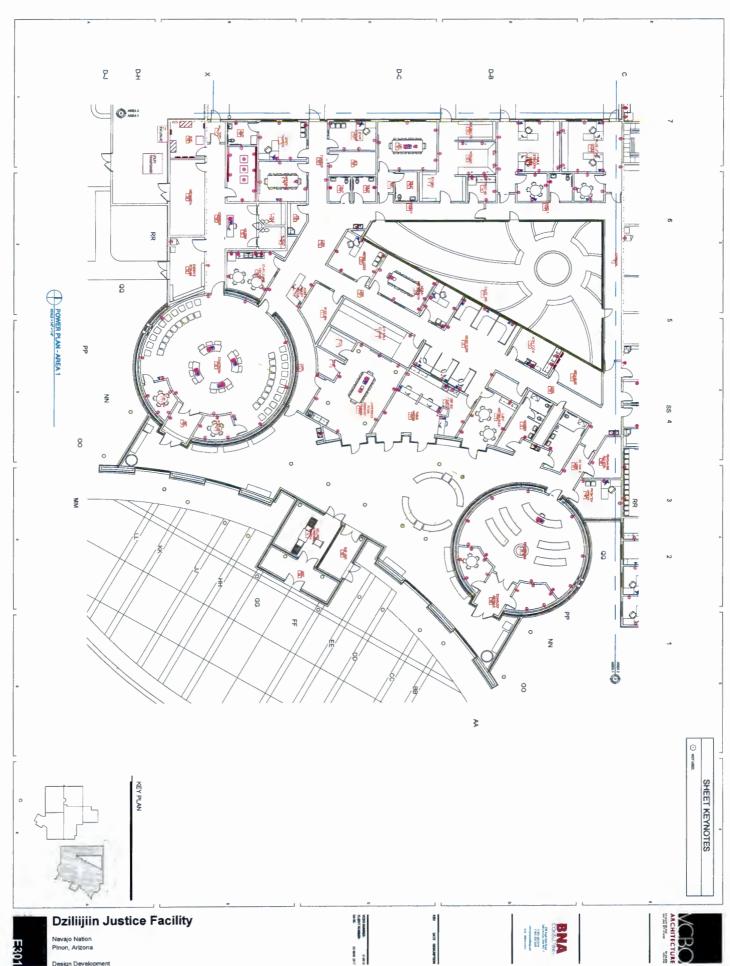

### Section Two. Findings

- A. The Pinon Justice Center Plan is detailed in Exhibits A and B.
- B. Exhibit A includes a summary of project costs, a facility preventive maintenance schedule, and an architectural schematic design.
- C. A project budget summary, a project process schedule, and a budget justification forms are set forth in Exhibit B.

## Section Three. Approval and Adoption of Expenditure Plan

- A. The Navajo Nation hereby approves and adopts the Pinon Justice Center Expenditure Plan, attached and incorporated herein as Exhibits A and B.
- B. The Navajo Nation hereby approves and adopts funding to Pinon Chapter for thirtyfive million, two hundred sixty-seven thousand, eighty-eight dollars and fifty cents (\$35,267,088.50).
- C. The Síhasin Funds allocated for the Pinon Justice Center Expenditure Plan may be further leveraged by bond or loan financing pursuant to the Navajo Nation Bond Financing Act, 12 N.N.C. § 1300 et seq., as amended, using Síhasin Fund earnings for repayment and financing costs upon the recommendation of the Budget and Finance Committee and approval by a two-thirds (2/3) vote of all members of the Navajo Nation Council.

29 30

- 2. The funding for the Pinon Justice Center shall be distributed by the end of the first quarter of the Navajo Nation Fiscal Year;
- 3. The funds allocated for the Pinon Justice Center Expenditure Plan shall be used solely to design, plan, and construct the Pinon Justice Center described in **Exhibits A and B.** Any and all cost-savings shall be returned to the to the Síhasin Fund once the Pinon Justice Center is completed; and
- 4. The funds allocated for the Pinon Justice Center Expenditure Plan shall not lapse on an annual basis pursuant to 12 N.N.C. §820 (N), however, any funds not spent or encumbered within twenty-four (24) months of the date funds are made available to Pinon Chapter shall revert to the Síhasin Fund principal, unless recommended otherwise by the Resources and Development Committee and approved by the Naabik'íyáti' Committee.