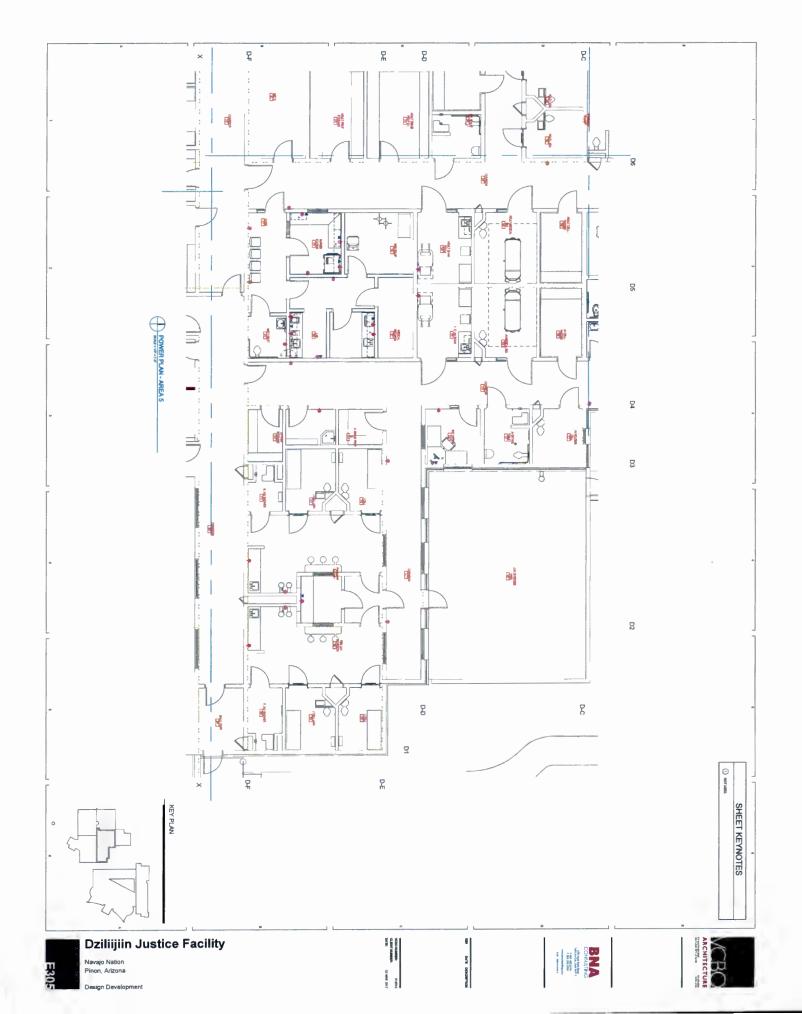

### Section Two. Findings

- A. The Pinon Justice Center Plan is detailed in Exhibits A and B.
- B. Exhibit A includes a summary of project costs, a facility preventive maintenance schedule, and an architectural schematic design.
- C. A project budget summary, a project process schedule, and a budget justification forms are set forth in Exhibit B.

## Section Three. Approval and Adoption of Expenditure Plan

- A. The Navajo Nation hereby approves and adopts the Pinon Justice Center Expenditure Plan, attached and incorporated herein as Exhibits A and B.
- B. The Navajo Nation hereby approves and adopts funding to Pinon Chapter for thirtyfive million, two hundred sixty-seven thousand, eighty-eight dollars and fifty cents (\$35,267,088.50).
- C. The Síhasin Funds allocated for the Pinon Justice Center Expenditure Plan may be further leveraged by bond or loan financing pursuant to the Navajo Nation Bond Financing Act, 12 N.N.C. § 1300 et seq., as amended, using Síhasin Fund earnings for repayment and financing costs upon the recommendation of the Budget and Finance Committee and approval by a two-thirds (2/3) vote of all members of the Navajo Nation Council.

## Section Four. Approval and Adoption of Expenditure Plan Administration

The Navajo Nation hereby approves administration of the Pinon Justice Center Expenditure Plan as follows:

1. The Navajo Nation Controller shall determine whether the source of the annual allocations from the total allocation of \$35,267,088.50 will be Síhasin Fund Principal or Income or a combination of both;

29 30

- 2. The funding for the Pinon Justice Center shall be distributed by the end of the first quarter of the Navajo Nation Fiscal Year;
- 3. The funds allocated for the Pinon Justice Center Expenditure Plan shall be used solely to design, plan, and construct the Pinon Justice Center described in **Exhibits A and B.** Any and all cost-savings shall be returned to the to the Síhasin Fund once the Pinon Justice Center is completed; and
- 4. The funds allocated for the Pinon Justice Center Expenditure Plan shall not lapse on an annual basis pursuant to 12 N.N.C. §820 (N), however, any funds not spent or encumbered within twenty-four (24) months of the date funds are made available to Pinon Chapter shall revert to the Síhasin Fund principal, unless recommended otherwise by the Resources and Development Committee and approved by the Naabik'íyáti' Committee.