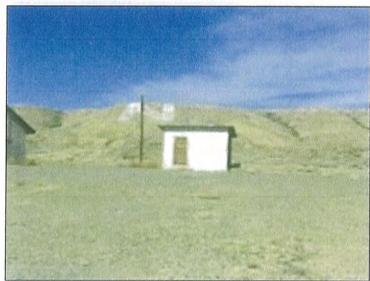

PROJECT NAME & NO.: Newcomb Baptist Church- Mission Site Permit

DESCRIPTION: Newcomb Baptist Church, formerly known as Newcomb Reformed Church, proposes to obtain a mission site permit consisting of 1.5± acres. Utility extensions are onsite.