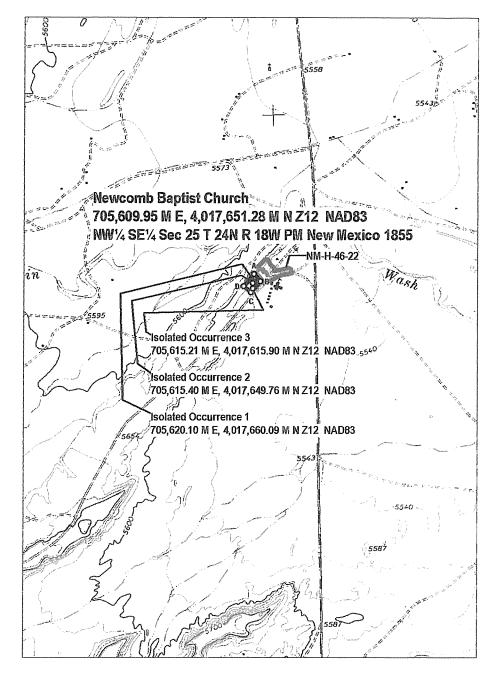

LOCATION: SE¼ of Section 25, T24N, R18W, NMPM, Newcomb, San Juan County, New Mexico

REPRESENTATIVE: Ryan Nez, Pastor of Newcomb Baptist Church

ACTION AGENCY: Navajo Nation

B.R. REPORT TITLE / DATE / PREPARER: Request for review & compliance/08 AUG 2019/Ryan Nez