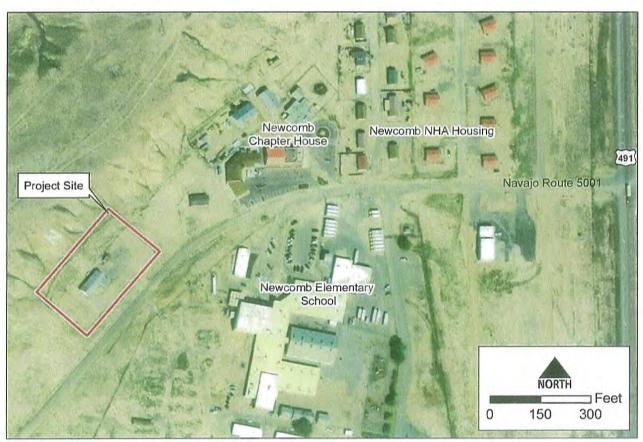

#### SECTION TWO. FINDINGS

- A. The Newcomb Baptist Church, P.O. Box 455, Window Rock, Arizona 86515 has applied for a mission site permit within the Newcomb Chapter. The application is attached as **Exhibit G**.
- B. The Terms and Conditions for the Mission Site Permit Newcomb Baptist Church is attached as **Exhibit A**.
- C. The proposed mission site is to be located on 1.5 acres, more or less, of trust lands within the vicinity of Newcomb Chapter, Navajo Nation (New Mexico). The land description appears on the survey plat attached hereto and incorporated as **Exhibit B**.
- D. The Newcomb Chapter Grazing Officer in a letter dated September 14, 2018, attached as **Exhibit C**, stated: "There is no grazing in the area, where the future Baptist Church, west of Newcomb Chapter, about 200 yards."

LOCATION: SE¼ of Section 25, T24N, R18W, NMPM, Newcomb, San Juan County, New Mexico

REPRESENTATIVE: Ryan Nez, Pastor of Newcomb Baptist Church

ACTION AGENCY: Navajo Nation

B.R. REPORT TITLE / DATE / PREPARER: Request for review & compliance/08 AUG 2019/Ryan Nez