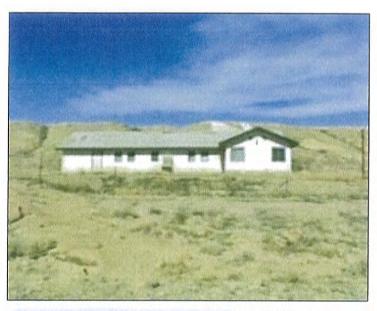

PROJECT NAME & NO.: Newcomb Baptist Church- Mission Site Permit

DESCRIPTION: Newcomb Baptist Church, formerly known as Newcomb Reformed Church, proposes to obtain a mission site permit consisting of 1.5± acres. Utility extensions are onsite.