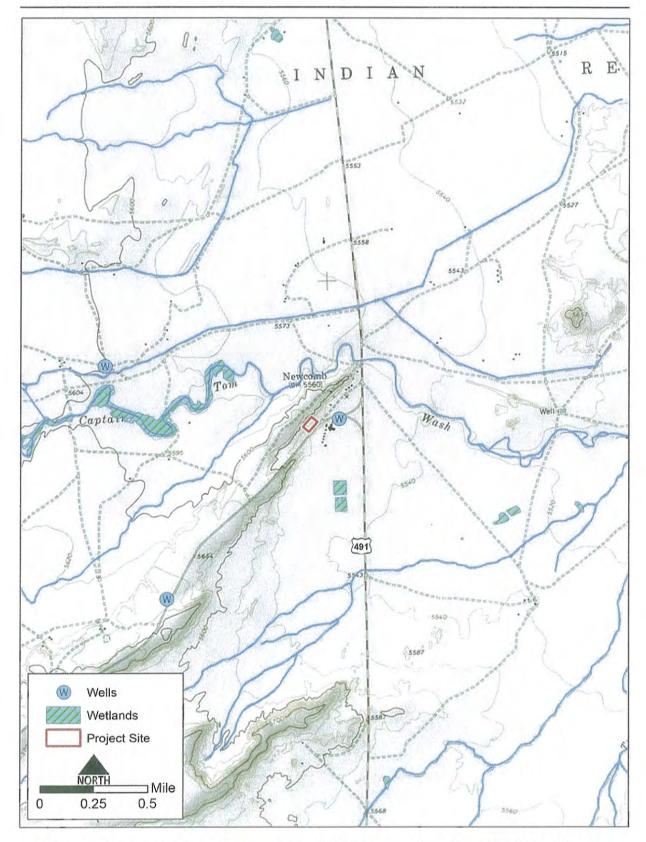

#### SECTION TWO. FINDINGS

- A. The Newcomb Baptist Church, P.O. Box 455, Window Rock, Arizona 86515 has applied for a mission site permit within the Newcomb Chapter. The application is attached as **Exhibit G**.
- B. The Terms and Conditions for the Mission Site Permit Newcomb Baptist Church is attached as **Exhibit A**.
- C. The proposed mission site is to be located on 1.5 acres, more or less, of trust lands within the vicinity of Newcomb Chapter, Navajo Nation (New Mexico). The land description appears on the survey plat attached hereto and incorporated as **Exhibit B**.
- D. The Newcomb Chapter Grazing Officer in a letter dated September 14, 2018, attached as **Exhibit C**, stated: "There is no grazing in the area, where the future Baptist Church, west of Newcomb Chapter, about 200 yards."

P.O. Box7946 \*Newcomb, NM 87455 \* Telephone: 505-696-3300 \* Fax: 505-696-5475

September 14, 2018

Navajo Nation Land Dept. Window Rock, AZ 86515

RE: MISSION SITE LEASE

Dear Mr. Mike Halona,

Mission site lease for Newcomb Baptist Church, Pastor Ryan Nez is currently requesting a consent from local land-users. There is no grazing in the area, where the future Baptist Church, west of Newcomb Chapter, about 200 yards. Therefore, no consent is needed.