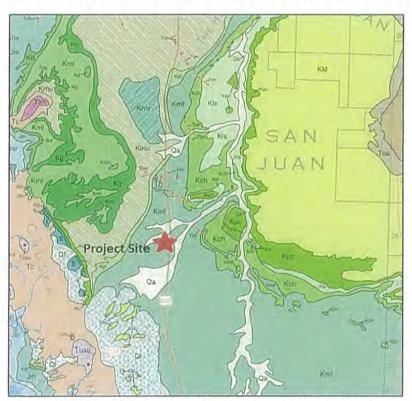

#### SECTION TWO. FINDINGS

- A. The Newcomb Baptist Church, P.O. Box 455, Window Rock, Arizona 86515 has applied for a mission site permit within the Newcomb Chapter. The application is attached as **Exhibit G**.
- B. The Terms and Conditions for the Mission Site Permit Newcomb Baptist Church is attached as **Exhibit A**.
- C. The proposed mission site is to be located on 1.5 acres, more or less, of trust lands within the vicinity of Newcomb Chapter, Navajo Nation (New Mexico). The land description appears on the survey plat attached hereto and incorporated as **Exhibit B**.
- D. The Newcomb Chapter Grazing Officer in a letter dated September 14, 2018, attached as **Exhibit C**, stated: "There is no grazing in the area, where the future Baptist Church, west of Newcomb Chapter, about 200 yards."

LOCATION: SE¼ of Section 25, T24N, R18W, NMPM, Newcomb, San Juan County, New Mexico

REPRESENTATIVE: Ryan Nez, Pastor of Newcomb Baptist Church

ACTION AGENCY: Navajo Nation

B.R. REPORT TITLE / DATE / PREPARER: Request for review & compliance/08 AUG 2019/Ryan Nez