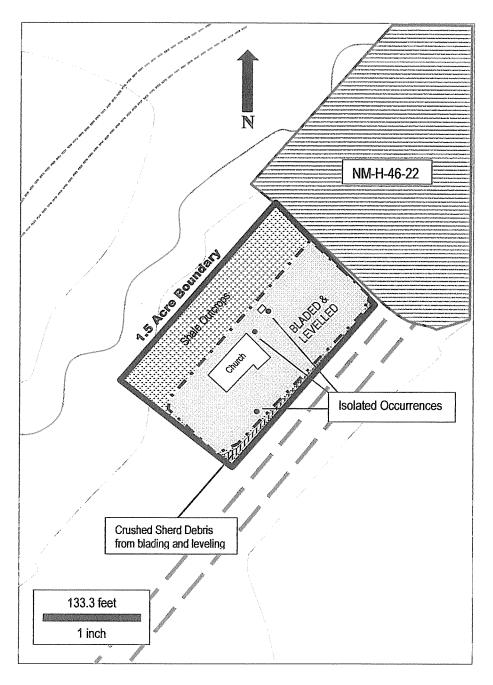

100-year age requirement for classification as an archaeological resource under ARPA. Thus IUA A does not ment protection under ARPA. Finally, IUA A does not retain qualities or characteristics that would make it eligible for protection under AIRFA.

#### 16. MANAGEMENT SUMMARY (RECOMMENDATIONS):

Given the amount of surface and subsurface disturbance within the Newcomb Church Tract, *Conditional Clearance* is recommended, provided the following stipulation is adhered to:

1. NM-H-46-22 site boundary is located at the northeast church-tract corner. The <u>northeast corner</u> of the church-tract shall be avoided by 50 feet for any future construction and associated improvements.



Figure 1. Newcomb Baptist Church, 1.5 Acre Tract, Newcomb Chapter, San Juan County, New Mexico (ISB-18-179)



Figure 2. Newcomb Baptist Church Illustration, 1.5 Acre Tract (ISB-18-179) UTM Zone 12; 4,017,651.28 N, 705,609.65 E; NW½ SE½ Sec 25 T 24N R 18W NMPM 7.5' USGS series map: Newcomb, NM 1966



Figure 3. Newcomb Baptist Church, 1.5 Acre Tract (ISB-18-179)
UTM Zone 12; 4,017,651.28 N, 705,609.65 E; NW¼ SE¼ Sec 25 T 24N R 18W NMPM
7.5' USGS series map: Newcomb, NM 1966

#### **NAVAJO NATION ARCHAEOLOGY DEPARTMENT** Site Survey and Management Form

SITE NO: NM-H-46-22

FIELD OR OTHER NAME: 1A 89948

DATE RECORDED: 06/25/2018

PROJECT NUMBER AND NAME: B18499 A Cultural Inventory for a Proposed Waterline Extension

to a Water Delivery Site Next to Newcomb Chapter House, San Juan County, New Mexico

ORGANIZATION: Ecosystem Management, Inc.

ARCHAEOLOGIST(S): Matthew Johnson

USGS MAP REFERENCE: