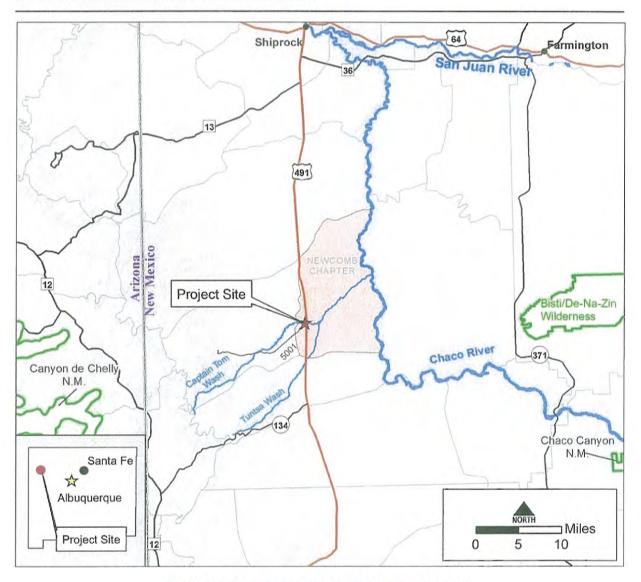

#### SECTION TWO. FINDINGS

- A. The Newcomb Baptist Church, P.O. Box 455, Window Rock, Arizona 86515 has applied for a mission site permit within the Newcomb Chapter. The application is attached as **Exhibit G**.
- B. The Terms and Conditions for the Mission Site Permit Newcomb Baptist Church is attached as **Exhibit A**.
- C. The proposed mission site is to be located on 1.5 acres, more or less, of trust lands within the vicinity of Newcomb Chapter, Navajo Nation (New Mexico). The land description appears on the survey plat attached hereto and incorporated as **Exhibit B**.
- D. The Newcomb Chapter Grazing Officer in a letter dated September 14, 2018, attached as **Exhibit C**, stated: "There is no grazing in the area, where the future Baptist Church, west of Newcomb Chapter, about 200 yards."

LOCATION: SE¼ of Section 25, T24N, R18W, NMPM, Newcomb, San Juan County, New Mexico

REPRESENTATIVE: Ryan Nez, Pastor of Newcomb Baptist Church

ACTION AGENCY: Navajo Nation

B.R. REPORT TITLE / DATE / PREPARER: Request for review & compliance/08 AUG 2019/Ryan Nez