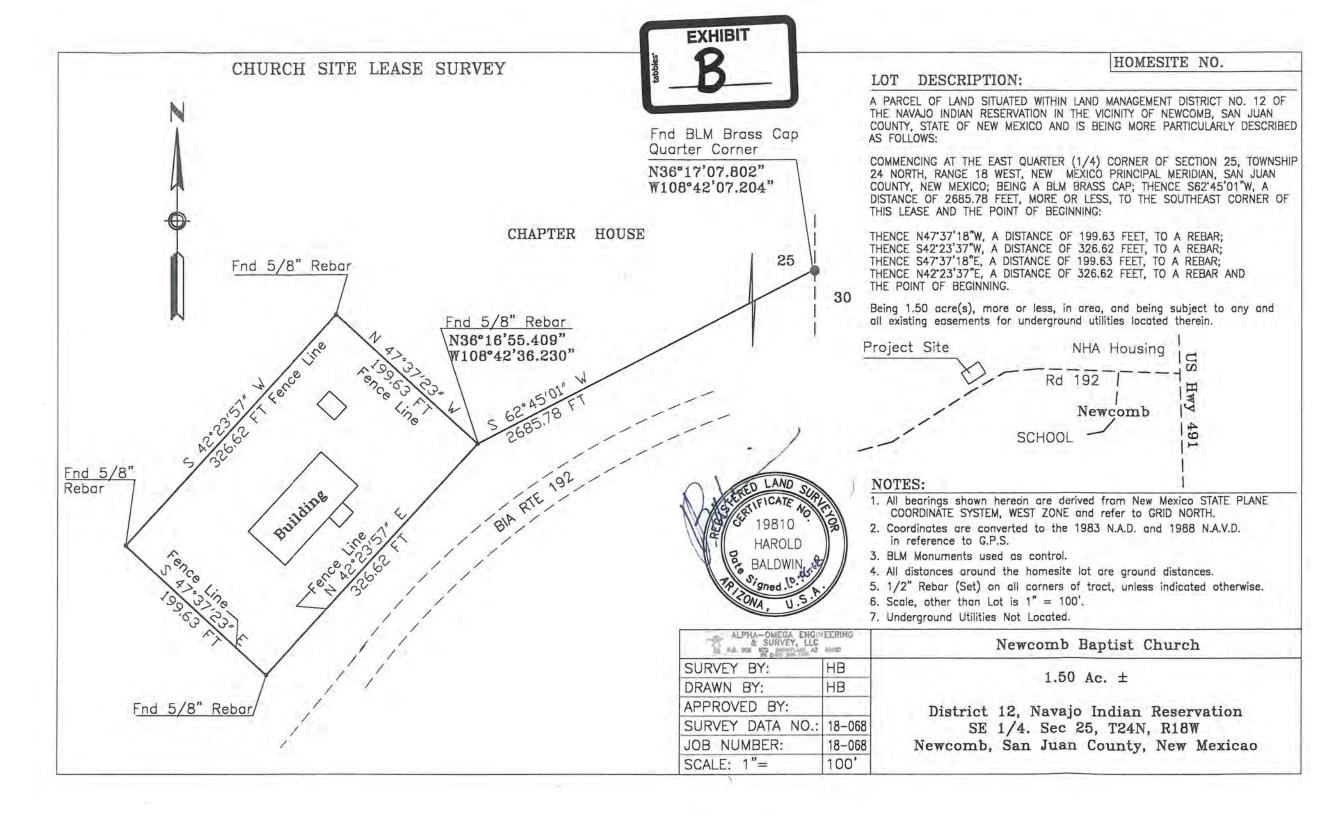

#### TRACT DESCRIPTION

A PARCEL OF LAND SITUATED WITHIN LAND MANAGEMENT DISTRICT NO. 12 OF THE NAVAJO INDIAN RESERVATION IN THE VICINITY OF NEWCOMB, SAN JUAN COUNTY, STATE OF NEW MEXICO AND IS BEING MORE PARTICULARLY DESCRIBED AS FOLLOWS:

Commencing at the east quarter (1/4) corner of Section 25, Township 24 North, Range 18 West, New Mexico principal meridian, San Juan County, New Mexico; Being a BLM Brass Cap; Thence S62°45'01"W, a distance of 2685.78 feet, more or less, to the Southeast corner of this lease and the point of beginning:

THENCE N47°37'18"W, A DISTANCE OF 199.63 FEET, TO A REBAR; THENCE S42°23'37"W, A DISTANCE OF 326.62 FEET, TO A REBAR; THENCE S47°37'18"E, A DISTANCE OF 199.63 FEET, TO A REBAR; THENCE N42°23'37"E, A DISTANCE OF 326.62 FEET, TO A REBAR AND THE POINT OF BEGINNING.

Being 1.50 acre(s), more or less, in area, and being subject to any and all existing easements for underground utilities located herein.

The annual rental rate will be <u>\$ 15.00</u> per year and is due by December 30, prior to the year for which such fees are due, 16 N.N.C. § 1164. Pursuant to 16 N.N.C. § 1157, if the Permittee fails to pay the rent when due, this permit shall automatically terminate. The Permittee is responsible to make direct payments to the Navajo Nation Accounts Receivable Section, Post Office Box 3150, Window Rock, Arizona 86515.