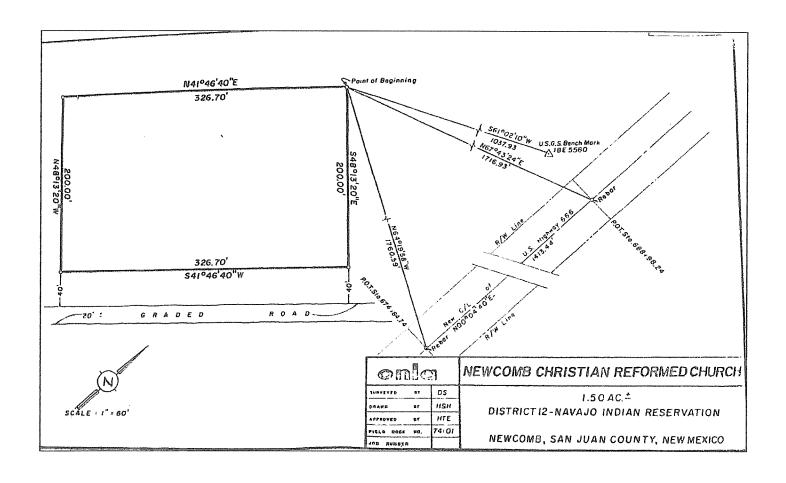

#### TRACT DESCRIPTION

A PARCEL OF LAND SITUATED WITHIN LAND MANAGEMENT DISTRICT NO. 12 OF THE NAVAJO INDIAN RESERVATION IN THE VICINITY OF NEWCOMB, SAN JUAN COUNTY, STATE OF NEW MEXICO AND IS BEING MORE PARTICULARLY DESCRIBED AS FOLLOWS:

Commencing at the east quarter (1/4) corner of Section 25, Township 24 North, Range 18 West, New Mexico principal meridian, San Juan County, New Mexico; Being a BLM Brass Cap; Thence S62°45'01"W, a distance of 2685.78 feet, more or less, to the Southeast corner of this lease and the point of beginning:

THENCE N47°37'18"W, A DISTANCE OF 199.63 FEET, TO A REBAR; THENCE S42°23'37"W, A DISTANCE OF 326.62 FEET, TO A REBAR; THENCE S47°37'18"E, A DISTANCE OF 199.63 FEET, TO A REBAR; THENCE N42°23'37"E, A DISTANCE OF 326.62 FEET, TO A REBAR AND THE POINT OF BEGINNING.

Being 1.50 acre(s), more or less, in area, and being subject to any and all existing easements for underground utilities located herein.

The annual rental rate will be <u>\$ 15.00</u> per year and is due by December 30, prior to the year for which such fees are due, 16 N.N.C. § 1164. Pursuant to 16 N.N.C. § 1157, if the Permittee fails to pay the rent when due, this permit shall automatically terminate. The Permittee is responsible to make direct payments to the Navajo Nation Accounts Receivable Section, Post Office Box 3150, Window Rock, Arizona 86515.