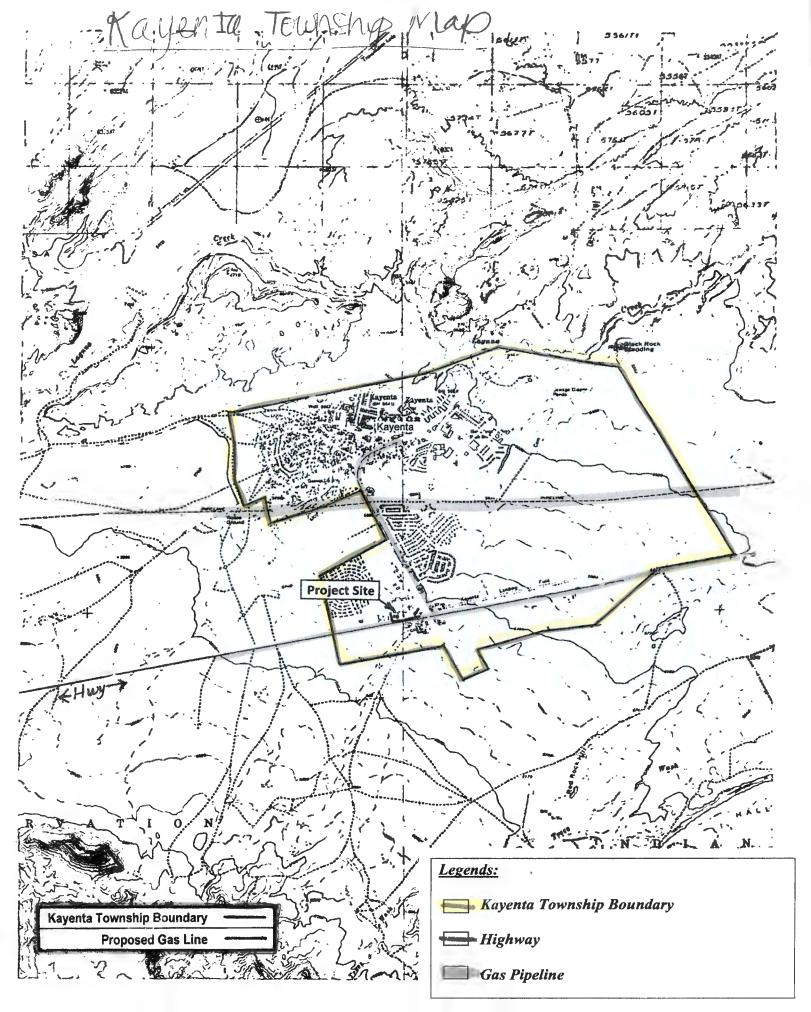

### Section Two. Findings

- A. The Arizona Department of Transportation, 206 South 17<sup>th</sup> Avenue, Phoenix, Arizona, 85007, has submitted an application for a temporary construction easement, for a term of two years, with respect to the Laguna Creek Bridge Replacement Project on Highway US 163 at Mile Post 396 within Kayenta Township, Kayenta Chapter, Navajo Nation. The temporary construction easement is needed for access under the bridge. No new right-of-way is needed for completion of the project. See Exhibit A.
- B. The proposed temporary construction easement contains two tracts consisting of 508,944 total square feet, consisting of 11.683 acres, more or less, of Navajo Nation Trust Lands located in Section 1 of Township 38 North, Range 19 North and Section 31 of Township 39 North, Range 20 East, G&SRMB, Navajo County, Arizona and the location is more particularly described in Exhibit B.

- C. The Township of Kayenta, by Resolutions KTCA-21-17 and KY17-321-03 has expressed its approval and support for the Laguna Creek Bridge Replacement Project. See **Exhibit C**.
- D. The Project Review Section of the Navajo Land Department has obtained the necessary consents from the affected land users (i.e. Kayenta Township) and are attached as **Exhibit E**.
- E. The necessary Navajo Nation Departmental Reviews have been completed and are found at **Exhibit A**. The Navajo Nation Department of Justice has determined the documents to be legally sufficient. See **Exhibit A**.
- F. The Resources and Development Committee of the Navajo Nation finds it to be in the best interest of the Navajo Nation to approve the request for a temporary construction easement to the Arizona Department of Transportation for the Laguna Creek Replacement Project, subject to the Terms and Conditions as found as **Exhibit D**.
- G. The Resources and Development Committee of the Navajo Nation finds it to be in the best interest of the Navajo Nation to waive the requirement for a bond, insurance or alternative form of security, pursuant to 25 CFR § 169.103 (f)(2).
- H. The Arizona Department of Transportation has requested that the valuation of \$16,834, as found in the Terms and Conditions, Paragraph No. 2, as **Exhibit D**, be reduced to \$2,500.00. See **Exhibit F**.
- I. The Resources and Development Committee of the Navajo Nation finds it to be in the best interest of the Navajo Nation to reduce the valuation as found in the Terms and Conditions from \$16,834.00 to \$2,500.00.