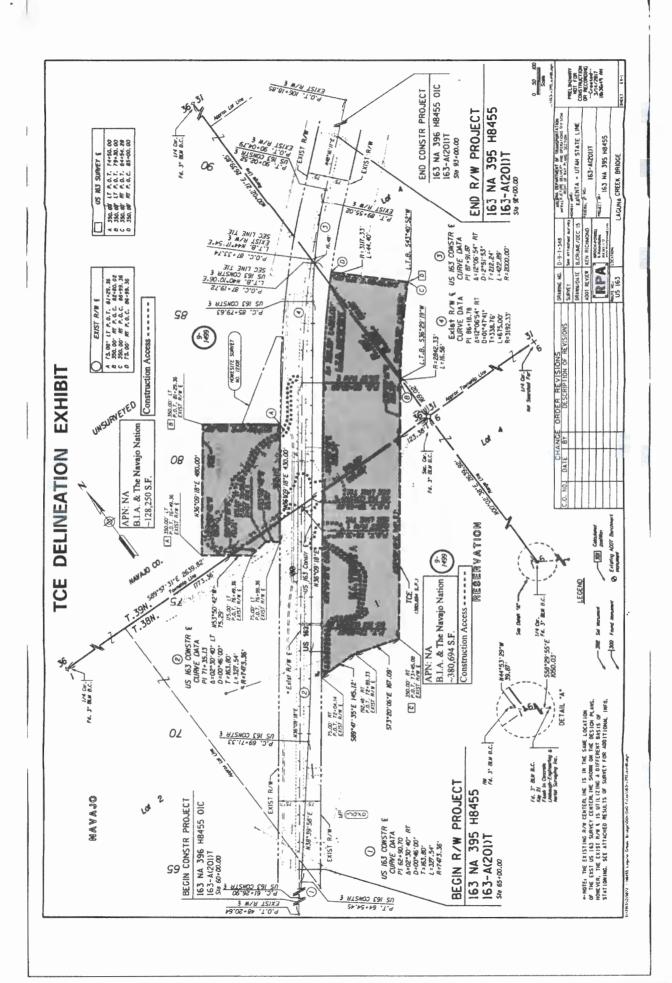

### Section Two. Findings

- A. The Arizona Department of Transportation, 206 South 17<sup>th</sup> Avenue, Phoenix, Arizona, 85007, has submitted an application for a temporary construction easement, for a term of two years, with respect to the Laguna Creek Bridge Replacement Project on Highway US 163 at Mile Post 396 within Kayenta Township, Kayenta Chapter, Navajo Nation. The temporary construction easement is needed for access under the bridge. No new right-of-way is needed for completion of the project. See Exhibit A.
- B. The proposed temporary construction easement contains two tracts consisting of 508,944 total square feet, consisting of 11.683 acres, more or less, of Navajo Nation Trust Lands located in Section 1 of Township 38 North, Range 19 North and Section 31 of Township 39 North, Range 20 East, G&SRMB, Navajo County, Arizona and the location is more particularly described in Exhibit B.

The State of Arizona, by and through its Department of Transportation(ADOT), is requesting to obtain a Temporary Construction Easement across the lands of the Navajo Nation Trust Land within Kayenta Township of Kayenta Chapter on US 163 at Mile Post 396 for Laguna Creek Bridge Replacement Project. The TCE is required for access under the bridge. No new right-of-way is needed for completion of the project.

Laguna Creek Bridge

Parcel:

9-01499

Dear Mr. Howard Draper:

The State of Arizona, by and through its Department of Transportation(ADOT), is requesting to obtain a Temporary Construction Easement across the lands of the Navajo Nation Trust Land within Kayenta Township of Kayenta Chapter on US 163 at Mile Post 396 for Laguna Creek Bridge Replacement Project. The TCE is required for access under the bridge. No new right-of-way is needed for completion of the project.