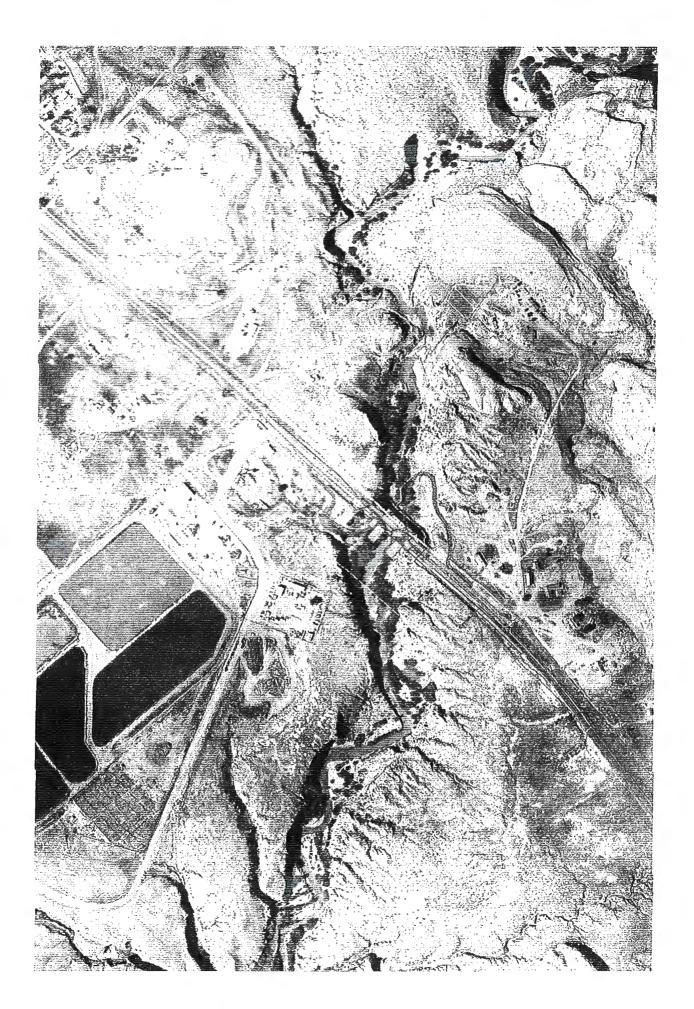

### Section Two. Findings

- A. The Arizona Department of Transportation, 206 South 17<sup>th</sup> Avenue, Phoenix, Arizona, 85007, has submitted an application for a temporary construction easement, for a term of two years, with respect to the Laguna Creek Bridge Replacement Project on Highway US 163 at Mile Post 396 within Kayenta Township, Kayenta Chapter, Navajo Nation. The temporary construction easement is needed for access under the bridge. No new right-of-way is needed for completion of the project. See Exhibit A.
- B. The proposed temporary construction easement contains two tracts consisting of 508,944 total square feet, consisting of 11.683 acres, more or less, of Navajo Nation Trust Lands located in Section 1 of Township 38 North, Range 19 North and Section 31 of Township 39 North, Range 20 East, G&SRMB, Navajo County, Arizona and the location is more particularly described in Exhibit B.