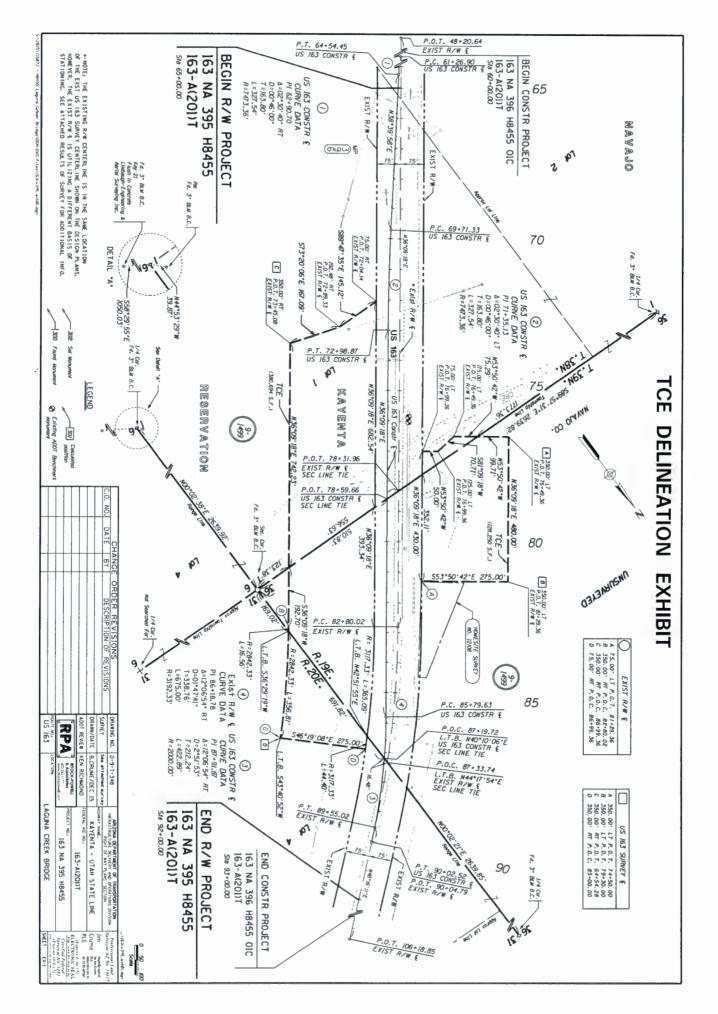

### Section Two. Findings

- A. The Arizona Department of Transportation, 206 South 17<sup>th</sup> Avenue, Phoenix, Arizona, 85007, has submitted an application for a temporary construction easement, for a term of two years, with respect to the Laguna Creek Bridge Replacement Project on Highway US 163 at Mile Post 396 within Kayenta Township, Kayenta Chapter, Navajo Nation. The temporary construction easement is needed for access under the bridge. No new right-of-way is needed for completion of the project. See Exhibit A.
- B. The proposed temporary construction easement contains two tracts consisting of 508,944 total square feet, consisting of 11.683 acres, more or less, of Navajo Nation Trust Lands located in Section 1 of Township 38 North, Range 19 North and Section 31 of Township 39 North, Range 20 East, G&SRMB, Navajo County, Arizona and the location is more particularly described in Exhibit B.

The State of Arizona, by and through its Department of Transportation(ADOT), is requesting to obtain a Temporary Construction Easement across the lands of the Navajo Nation Trust Land within Kayenta Township of Kayenta Chapter on US 163 at Mile Post 396 for Laguna Creek Bridge Replacement Project. The TCE is required for access under the bridge. No new right-of-way is needed for completion of the project.

Laguna Creek Bridge

Parcel:

9-01499

Dear Mr. Howard Draper:

The State of Arizona, by and through its Department of Transportation(ADOT), is requesting to obtain a Temporary Construction Easement across the lands of the Navajo Nation Trust Land within Kayenta Township of Kayenta Chapter on US 163 at Mile Post 396 for Laguna Creek Bridge Replacement Project. The TCE is required for access under the bridge. No new right-of-way is needed for completion of the project.