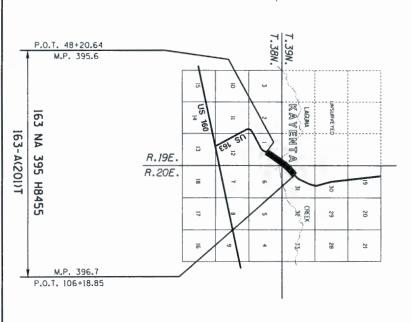

### Section Two. Findings

- A. The Arizona Department of Transportation, 206 South 17<sup>th</sup> Avenue, Phoenix, Arizona, 85007, has submitted an application for a temporary construction easement, for a term of two years, with respect to the Laguna Creek Bridge Replacement Project on Highway US 163 at Mile Post 396 within Kayenta Township, Kayenta Chapter, Navajo Nation. The temporary construction easement is needed for access under the bridge. No new right-of-way is needed for completion of the project. See Exhibit A.
- B. The proposed temporary construction easement contains two tracts consisting of 508,944 total square feet, consisting of 11.683 acres, more or less, of Navajo Nation Trust Lands located in Section 1 of Township 38 North, Range 19 North and Section 31 of Township 39 North, Range 20 East, G&SRMB, Navajo County, Arizona and the location is more particularly described in Exhibit B.

The State of Arizona, by and through its Department of Transportation(ADOT), is requesting to obtain a Temporary Construction Easement across the lands of the Navajo Nation Trust Land within Kayenta Township of Kayenta Chapter on US 163 at Mile Post 396 for Laguna Creek Bridge Replacement Project. The TCE is required for access under the bridge. No new right-of-way is needed for completion of the project.

Laguna Creek Bridge

Parcel:

9-01499

Dear Mr. Howard Draper:

The State of Arizona, by and through its Department of Transportation(ADOT), is requesting to obtain a Temporary Construction Easement across the lands of the Navajo Nation Trust Land within Kayenta Township of Kayenta Chapter on US 163 at Mile Post 396 for Laguna Creek Bridge Replacement Project. The TCE is required for access under the bridge. No new right-of-way is needed for completion of the project.