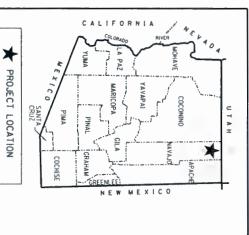

### Section Two. Findings

- A. The Arizona Department of Transportation, 206 South 17<sup>th</sup> Avenue, Phoenix, Arizona, 85007, has submitted an application for a temporary construction easement, for a term of two years, with respect to the Laguna Creek Bridge Replacement Project on Highway US 163 at Mile Post 396 within Kayenta Township, Kayenta Chapter, Navajo Nation. The temporary construction easement is needed for access under the bridge. No new right-of-way is needed for completion of the project. See Exhibit A.
- B. The proposed temporary construction easement contains two tracts consisting of 508,944 total square feet, consisting of 11.683 acres, more or less, of Navajo Nation Trust Lands located in Section 1 of Township 38 North, Range 19 North and Section 31 of Township 39 North, Range 20 East, G&SRMB, Navajo County, Arizona and the location is more particularly described in Exhibit B.