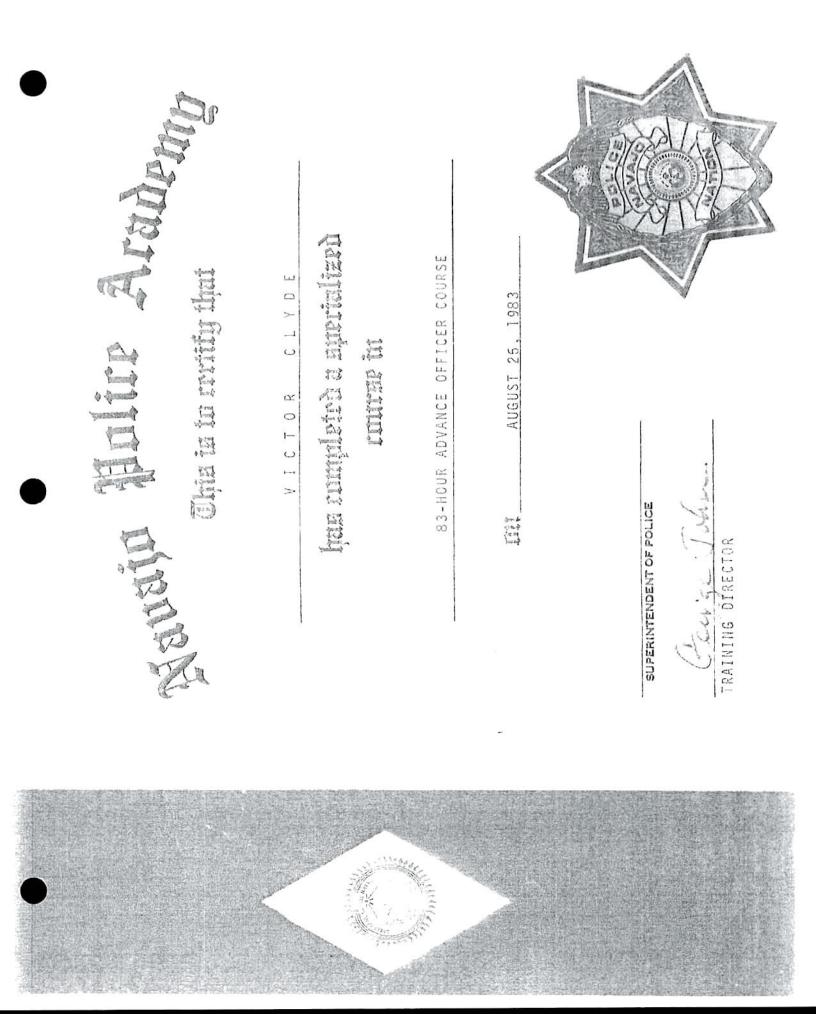

Mr. Clyde possesses an associate's degree in Social & Behavioral Science. He has more than 38 years of legal experience, including seventeen (17) years as a Justice of the Peace for Apache County Chinle District Court, eighteen (18) years as a Navajo Nation Prosecutor, and three (3) years as a Police Officer and Criminal Investigator.