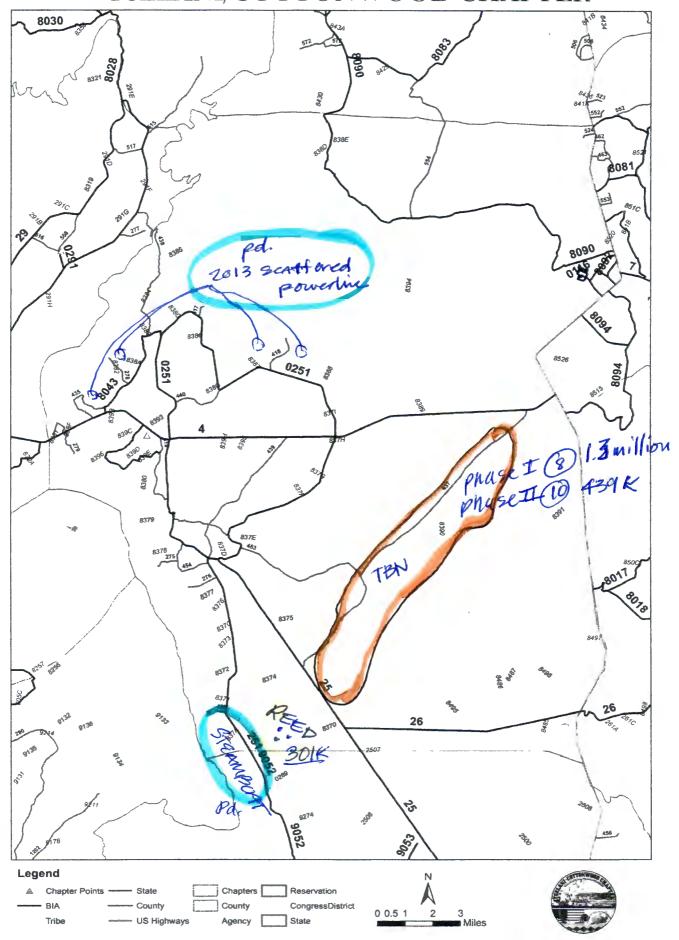

## Section Two. Findings

- A. This is a funding request for the construction of the Tselani-Cottonwood

  Phase I and Phase II and Scattered Power Line Project within the TselaniCottonwood Chapter. See Exhibit D
- B. The supplemental funding request forms are attached as Exhibit A.
- C. The Office of Management and Budget has provided a memorandum satisfying the requirements of 12 N.N.C. § 820(M) and is attached as Exhibit B.