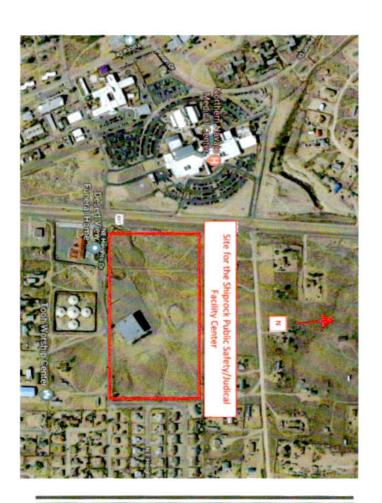

## Section Two. Findings

- A. The Shiprock Judicial Public Safety Facility Project will replace the Northern Navajo Agency Judicial and Public Safety Facility in Shiprock, New Mexico. The public safety facility has been closed due to structural and environmental concerns. These concerns include the presence of lead, asbestos, and mold. As a result, the Navajo Nation has been denied a sanitation permit since 2010.
- B. The Northern Navajo Agency Judicial and Public Safety facility serves an area consisting of 2,726,438 acres of land with a population of over 29,803. Additional details on the service area are provided in the "Shiprock Judicial Public Safety Project" attached as Exhibit A.
- C. Proposed budgets and a proposed construction schedule can be found at Exhibit B.
- D. The proposed Shiprock Judicial Public Safety Facility will consist of the following:
  - 1. Corrections Facility, (budget \$35,541,420),
  - 2. Police Facility, (budget \$14,455,819),
  - 3. Courts Facility, (budget \$10,185,069),
  - 4. Medical Examiner Facility, (budget \$1,759,692), and
  - 5. Relocation Costs, (budget \$4,094,301).
  - This reflects a total cost of construction and relocation for all facilities of \$66,036,301.

This proposal is for project funding to replace the Northern Navajo Agency Judicial & Public Safety facility in Shiprock, New Mexico. The public safety facility has been closed due to extensive structural and environmental health concerns causing an emergency situation for this vast area of the Navajo Nation and northern New Mexico. The Northern Navajo Medical Center's Office of Environmental Health and Sanitation has conducted yearly inspections of the Shiprock Public Safety facility and has recommended against the renewal of the sanitation permit. The last time a sanitation permit was issued was in 2010 due to the severe environmental and safety conditions, which include the presence of mold, lead and asbestos throughout the facility. This facility was built in 1959. The Navajo Police had 3,100 square feet space to operate from and the Shiprock Detention uses 4,400. The Court is located adjacent to the Public Safety facility and has the same structural conditions although it was built in 1972.

The Northern Navajo Judicial Public Safety Facility (Project) is designed as one of the large Judicial Public Safety Centers on the Navajo Nation. The proposed replacement of the Shiprock facility is to construct a 115,000 square ft. facility at an estimated cost of \$76,565,004 for planning, design and construction. The Project team received \$3,150,000 from the Navajo Nation through Judicial/Public Safety Special Revenue. The Nation is requesting \$3,500,000 from the New Mexico Governor's Office to assist with the project.