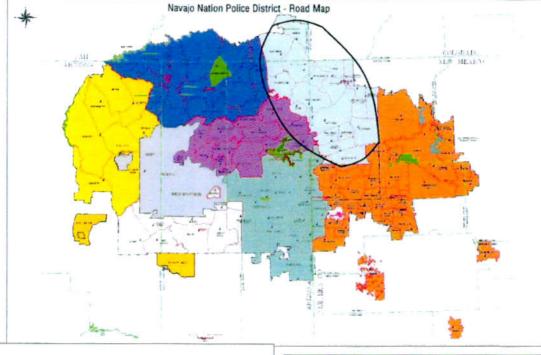

The Northern Navajo Agency Judicial and Public Safety facility provides services that cover 2,726,438 acres of land with a population of over 29,803 (U.S. Census, 2010). The Shiprock Public Safety alone serves the 21 Navajo Chapters in the northern region of the Navajo Nation. There are two Navajo Nation judicial courts in Aneth, Utah, and Shiprock New Mexico, that serve this region and rely on the Shiprock Navajo Police and Detention to house individuals who are sentenced to serve time in jail. Sometimes the Shiprock Police and/or Detention transport detainees to Aneth, Utah, for court.

## POLICE DEPARTMENT SERVICE AREA

## Shiprock District Service Area:

- · Aneth, Utah
- · Red Mesa, AZ
- Sweetwater, AZ
- Beclahbito, NM
- Sanostee, NM
- Newcomb, NM
- Sheepsprings, NM
- Burnham, NM
- Shiprock, NM
- Hogback, NM
- Red Valley, AZ
- Cove, AZ
- Teec Nos Pos, AZ
- Two Grey Hills, NM
- Upper Fruitland, NM
- Nashchitti, NM