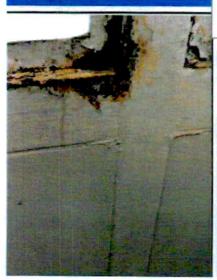

This proposal is for project funding to replace the Northern Navajo Agency Judicial & Public Safety facility in Shiprock, New Mexico. The public safety facility has been closed due to extensive structural and environmental health concerns causing an emergency situation for this vast area of the Navajo Nation and northern New Mexico. The Northern Navajo Medical Center's Office of Environmental Health and Sanitation has conducted yearly inspections of the Shiprock Public Safety facility and has recommended against the renewal of the sanitation permit. The last time a sanitation permit was issued was in 2010 due to the severe environmental and safety conditions, which include the presence of mold, lead and asbestos throughout the facility. This facility was built in 1959. The Navajo Police had 3,100 square feet space to operate from and the Shiprock Detention uses 4,400. The Court is located adjacent to the Public Safety facility and has the same structural conditions although it was built in 1972.

Built in 1959, the Shiprock Public Safety facility has lacked a sanitation permit since 2010 due to environmental and safety conditions which include the presence of mold, lead and asbestos throughout the facility