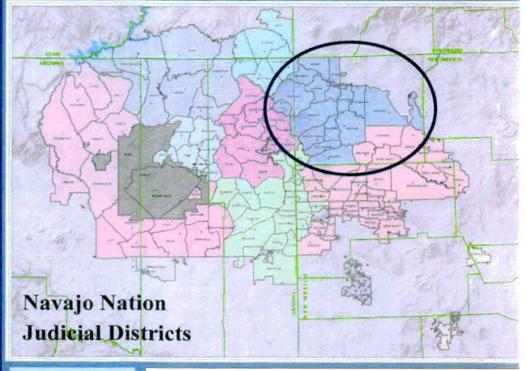

The Shiprock Judicial District, including the district and family courts, Peacemaking Program, and Office of Probation & Parole Services, that would be housed in the proposed Judicial and Public Safety facility covers 17 Navajo Nation chapters, in whole or in part. Most of the service area is in New Mexico. The judicial district has on average more than 60 daily visitors and an annual caseload of 6,782. This judicial district has had the second highest caseload of all judicial districts of the Navajo Nation from Fiscal Year 2015 to Fiscal Year 2017.

## Judicial District covers 17 chapters on the Navajo Nation:

- Beclabito
- Cove
- Gadiiahi/To'koi
- Naschitti
- Nenahnezad
- Newcomb
- Red Valley
- San Juan
- Sanostee
- Sheepsprings
- Shiprock
- Teec Nos Pos (East of NM/AZ state line)
- Tiitsoh Sikaad
- Toadlena Two Grey Hills
- Tse'Daa'Kaan
- Upper Fruitland
- Huerfano (north of a horizontal line beginning just south of Blanco Trading Post on U.S. Hwy 550 and running westward through Milepost 79 on State Hwy 371)