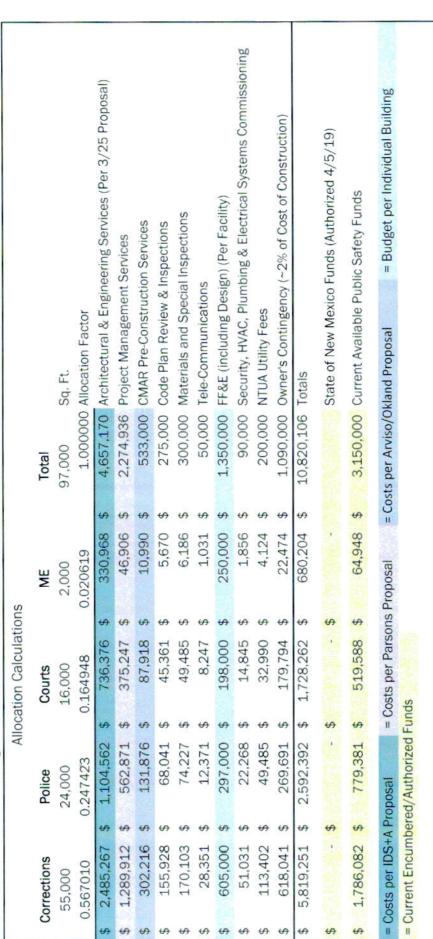

And Medical Examiner Facility

Proposed:

97,000 sf

June 18, 2019

Based on Current CMAR & A/E Proposals

Preliminary Budget Summary with Allocated Owner Budgets Estimated Construction Start Date - August 2020

| Correction | ons Facility Project Budget      | Factor: | Unit:   | Fa | ctor: | Unit:    |
|------------|----------------------------------|---------|---------|----|-------|----------|
| \$         | 35,541,420                       | 55,000  | sq. ft. | \$ | 646   | /sq. ft. |
| Police Fa  | acility Project Budget           | Factor: | Unit:   | Fa | ctor: | Unit:    |
| \$         | 14,455,819                       | 24,000  | sq. ft. | \$ | 602   | /sq. ft. |
| Courts F   | acility Project Budget           | Factor: | Unit:   | Fa | ctor: | Unit:    |
| \$         | 10,185,069                       | 16,000  | sq. ft. | \$ | 637   | /sq. ft. |
| Medical    | Examiner Facility Project Budget | Factor: | Unit:   | Fa | ctor: | Unit:    |
| \$         | 1 759 692                        | 2.000   | sa ft   | \$ | 880   | /sa ft   |

<sup>\$ 61,942,000</sup> TOTAL PROJECT FUNDS REQUESTED (NOT INCLUDING NM FUNDS CREDIT)

## Corrections Building

June 18, 2019

Based on Current CMAR & A/E Proposals

## Preliminary Budget (Construction Start Date August 2020)

| Correctio | ns Facility Cons | truction Budget                 | Factor: | Unit:   | Fa | ctor: | Unit:    |
|-----------|------------------|---------------------------------|---------|---------|----|-------|----------|
| \$        | 23,925,000       | Direct Construction Cost        | 55,000  | sq. ft. | \$ | 435   | /sq. ft. |
| \$        | 717,750          | CMAR/Estimating Contingency     |         |         | 3  | 3.0%  |          |
| \$        | 2,710,703        | General Conditions/Requirements |         |         | 1  | 1.0%  |          |
| \$        | 1,230,905        | CMAR Fee                        |         |         | 4  | .5%   |          |
| \$        | 914,699          | Bonds/Insurance/Subguard        |         |         | 3  | 3.2%  |          |
| \$        | 1,769,943        | Navajo Nation Tax               |         |         | 6  | 5.0%  |          |
| \$        | 239,250          | Design Contingency              |         |         | 1  | .0%   |          |
| \$        | 31,508,251       | Total Construction Budget       |         |         | \$ | 573   | /sq. ft. |

## Corrections Owner Design/Consultant Budgets (Allocation of Total Budget)

| Jiiccin | ons owner besig | in consultant budgets (Anocation of Total budget)           |
|---------|-----------------|-------------------------------------------------------------|
| \$      | 2,485,267       | Architectural & Engineering Services                        |
| \$      | 1,289,912       | Project Management Services                                 |
| \$      | 302,216         | CMAR Pre-Construction Services                              |
| \$      | 155,928         | Code Plan Review & Inspections                              |
| \$      | 170,103         | Materials and Special Inspections                           |
| \$      | 28,351          | Tele-Communications                                         |
| \$      | 605,000         | FF&E (including Design)                                     |
| \$      | 51,031          | Security, HVAC, Plumbing & Electrical Systems Commissioning |
| \$      | 113,402         | NTUA Utility Fees                                           |
| \$      | 618,041         | Owner's Contingency                                         |
| \$      | 5,819,251       | Total Corrections Owner Budget                              |
| \$      | 37,327,502      | TOTAL PROJECT COST                                          |
| \$      | -               | ALLOCATION OF STATE OF NEW MEXICO FUNDS                     |
| \$      | 1,786,082       | ALLOCATION OF CURRENT ENCUMBERED FUNDS                      |
| \$      | 35,541,420      | ADDITIONAL FUNDS REQUESTED                                  |

## Police Building

June 18, 2019

Based on Current CMAR & A/E Proposals

## Preliminary Budget (Construction Start Date August 2020)

| Police Fa | acility Constructi | on Budget                       | Factor: | Unit:   | Fa | actor: | Unit:    |
|-----------|--------------------|---------------------------------|---------|---------|----|--------|----------|
| \$        | 9,600,000          | Direct Construction Cost        | 24,000  | sq. ft. | \$ | 400    | /sq. ft. |
| \$        | 288,000            | CMAR/Estimating Contingency     |         |         | 3  | 3.0%   |          |
| \$        | 1,087,680          | General Conditions/Requirements |         |         | 1  | 1.0%   |          |
| \$        | 493,906            | CMAR Fee                        |         |         | 4  | 1.5%   |          |
| \$        | 367,027            | Bonds/Insurance/Subguard        |         |         | 3  | 3.2%   |          |
| \$        | 710,197            | Navajo Nation Tax               |         |         | 6  | 5.0%   |          |
| \$        | 96,000             | Design Contingency              |         |         | 1  | 1.0%   |          |
| \$        | 12,642,809         | Total Construction Budget       |         |         | \$ | 527    | /sq. ft. |

## Police Owner Design/Consultant Budgets (Allocation of Total Budget)

|            | 8-1-1                                                                                                                              |
|------------|------------------------------------------------------------------------------------------------------------------------------------|
| 1,104,562  | Architectural & Engineering Services                                                                                               |
| 562,871    | Project Management Services                                                                                                        |
| 131,876    | CMAR Pre-Construction Services                                                                                                     |
| 68,041     | Code Plan Review & Inspections                                                                                                     |
| 74,227     | Materials and Special Inspections                                                                                                  |
| 12,371     | Tele-Communications                                                                                                                |
| 297,000    | FF&E (including Design)                                                                                                            |
| 22,268     | Security, HVAC, Plumbing & Electrical Systems Commissioning                                                                        |
| 49,485     | NTUA Utility Fees                                                                                                                  |
| 269,691    | Owner's Contingency                                                                                                                |
| 2,592,392  | Total Police Owner Budget                                                                                                          |
| 15,235,201 | TOTAL PROJECT COST                                                                                                                 |
| -          | ALLOCATION OF STATE OF NEW MEXICO FUNDS                                                                                            |
| 779,381    | ALLOCATION OF CURRENT ENCUMBERED FUNDS                                                                                             |
| 14,455,819 | ADDITIONAL FUNDS REQUESTED                                                                                                         |
|            | 1,104,562<br>562,871<br>131,876<br>68,041<br>74,227<br>12,371<br>297,000<br>22,268<br>49,485<br>269,691<br>2,592,392<br>15,235,201 |

## Courts Building

June 18, 2019

Based on Current CMAR & A/E Proposals

## Preliminary Budget (Construction Start Date August 2020)

| Courts Fa | cility Construct | ion Budget                      | Factor: | Unit:   | Fa | ctor: | Unit:    |
|-----------|------------------|---------------------------------|---------|---------|----|-------|----------|
| \$        | 6,816,000        | Direct Construction Cost        | 16,000  | sq. ft. | \$ | 426   | /sq. ft. |
| \$        | 204,480          | CMAR/Estimating Contingency     |         |         | 3  | .0%   |          |
| \$        | 772,253          | General Conditions/Requirements |         |         | 1  | 1.0%  |          |
| \$        | 350,673          | CMAR Fee                        |         |         | 4  | .5%   |          |
| \$        | 260,589          | Bonds/Insurance/Subguard        |         |         | 3  | 3.2%  |          |
| \$        | 504,240          | Navajo Nation Tax               |         |         | 6  | 5.0%  |          |
| \$        | 68,160           | Design Contingency              |         |         | 1  | .0%   |          |
| \$        | 8,976,394        | Total Construction Budget       |         |         | \$ | 561   | /sq. ft. |

## Courts Owner Design/Consultant Budgets (Allocation of Total Budget)

| Juito | Wile Design/ oc | misultant budgets (Anocation of Total budget)               |
|-------|-----------------|-------------------------------------------------------------|
| \$    | 736,376         | Architectural & Engineering Services                        |
| \$    | 375,247         | Project Management Services                                 |
| \$    | 87,918          | CMAR Pre-Construction Services                              |
| \$    | 45,361          | Code Plan Review & Inspections                              |
| \$    | 49,485          | Materials and Special Inspections                           |
| \$    | 8,247           | Tele-Communications                                         |
| \$    | 198,000         | FF&E (including Design)                                     |
| \$    | 14,845          | Security, HVAC, Plumbing & Electrical Systems Commissioning |
| \$    | 32,990          | NTUA Utility Fees                                           |
| \$    | 179,794         | Owner's Contingency                                         |
| \$    | 1,728,262       | Total Courts Owner Budget                                   |
| \$    | 10,704,657      | TOTAL PROJECT COST                                          |
| \$    |                 | ALLOCATION OF STATE OF NEW MEXICO FUNDS                     |
| \$    | 519,588         | ALLOCATION OF CURRENT ENCUMBERED FUNDS                      |
| \$    | 10,185,069      | ADDITIONAL FUNDS REQUESTED                                  |

## Medical Examiner Building

June 18, 2019

Based on Current CMAR & A/E Proposals

## Preliminary Budget (Construction Start Date August 2020)

| ME Facility | Construction | Budget                          | Factor: | Unit:   | Fa | ctor: | Unit:    |
|-------------|--------------|---------------------------------|---------|---------|----|-------|----------|
| \$          | 856,000      | Direct Construction Cost        | 2,000   | sq. ft. | \$ | 428   | /sq. ft. |
| \$          | 25,680       | CMAR/Estimating Contingency     |         |         | 3  | .0%   |          |
| \$          | 96,985       | General Conditions/Requirements |         |         | 1: | 1.0%  |          |
| \$          | 44,040       | CMAR Fee                        |         |         | 4  | .5%   |          |
| \$          | 32,727       | Bonds/Insurance/Subguard        |         |         | 3  | .2%   |          |
| \$          | 63,326       | Navajo Nation Tax               |         |         | 6  | .0%   |          |
| \$          | 25,680       | Design Contingency              |         |         | 3  | .0%   |          |
| \$          | 1,144,437    | Total Construction Budget       |         |         | \$ | 572   | /sq. ft. |

## ME Facility Owner Design/Consultant Budgets (Allocation of Total Budget)

| E Faci | lity Owner Desigi | 1/Consultant Budgets (Allocation of Total Budget)           |
|--------|-------------------|-------------------------------------------------------------|
| \$     | 330,968           | Architectural & Engineering Services                        |
| \$     | 46,906            | Project Management Services                                 |
| \$     | 10,990            | CMAR Pre-Construction Services                              |
| \$     | 5,670             | Code Plan Review & Inspections                              |
| \$     | 6,186             | Materials and Special Inspections                           |
| \$     | 1,031             | Tele-Communications                                         |
| \$     | 250,000           | FF&E (including Design)                                     |
| \$     | 1,856             | Security, HVAC, Plumbing & Electrical Systems Commissioning |
| \$     | 4,124             | NTUA Utility Fees                                           |
| \$     | 22,474            | Owner's Contingency                                         |
| \$     | 680,204           | Total ME Facility Owner Budget                              |
| \$     | 1,824,641         | TOTAL PROJECT COST                                          |
| \$     | -                 | ALLOCATION OF STATE OF NEW MEXICO FUNDS                     |
| \$     | 64,948            | ALLOCATION OF CURRENT ENCUMBERED FUNDS                      |
| \$     | 1,759,692         | ADDITIONAL FUNDS REQUESTED                                  |

# Shiprock Judicial/Public Safety & Medical Examiner Facilities

Budget Calculations for a 97,000 sq. ft. Complex

June 18, 2019

Based on Current CMAR, A/E & PM Proposals

Includes \$3.15M Existing NN Funds but not \$3.15M Authorized New Mexico Funds Credit