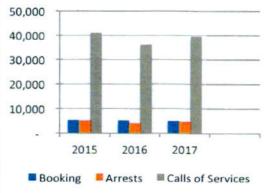

The Northern Navajo Agency is the largest populated community of the Navajo Nation. The closure of the public safety facility which serves this entire region will devastate 21 Navajo communities. Each year the Navajo Police respond to more than 25,000 calls for services with more than 7,000 individuals detained in the Shiprock Detention facility. The closure of the detention facility has handicapped the operation of the Navajo Police and Criminal Investigators limiting the arrest, detention and prosecution of criminals. When the Navajo Police make arrests, they will be transporting individuals either 101 miles to the Kayenta correctional facility or 116 miles to the Crownpoint facility. These transports can take an officer off the road a full day and time spent transporting arrestees and inmates limits the response of Police Officers to calls for services.

## DAILY VISITORS 17,832 16,485 15,910 FY 2015 FY 2016 FY 2017 AVERAGE