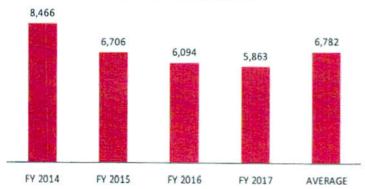

The Shiprock Judicial District, including the district and family courts, Peacemaking Program, and Office of Probation & Parole Services, that would be housed in the proposed Judicial and Public Safety facility covers 17 Navajo Nation chapters, in whole or in part. Most of the service area is in New Mexico. The judicial district has on average more than 60 daily visitors and an annual caseload of 6,782. This judicial district has had the second highest caseload of all judicial districts of the Navajo Nation from Fiscal Year 2015 to Fiscal Year 2017.

## **TOTAL CASELOAD**

Shiprock had the 2nd highest caseload of all judicial districts in FY 2015-2017.

The District Court building opened in 1972. Building is about 47 years old.