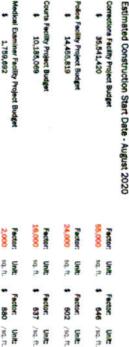

And Medical Examiner Facility

Proposed:

97,000 sf

June 18, 2019

Based on Current CMAR & A/E Proposals

Preliminary Budget Summary with Allocated Owner Budgets Estimated Construction Start Date - August 2020

| Correction | ons Facility Project Budget      | Factor: | Unit:   | Fa | ctor: | Unit:    |
|------------|----------------------------------|---------|---------|----|-------|----------|
| \$         | 35,541,420                       | 55,000  | sq. ft. | \$ | 646   | /sq. ft. |
| Police Fa  | acility Project Budget           | Factor: | Unit:   | Fa | ctor: | Unit:    |
| \$         | 14,455,819                       | 24,000  | sq. ft. | \$ | 602   | /sq. ft. |
| Courts F   | acility Project Budget           | Factor: | Unit:   | Fa | ctor: | Unit:    |
| \$         | 10,185,069                       | 16,000  | sq. ft. | \$ | 637   | /sq. ft. |
| Medical    | Examiner Facility Project Budget | Factor: | Unit:   | Fa | ctor: | Unit:    |
| \$         | 1 759 692                        | 2.000   | sa ft   | \$ | 880   | /sa ft   |