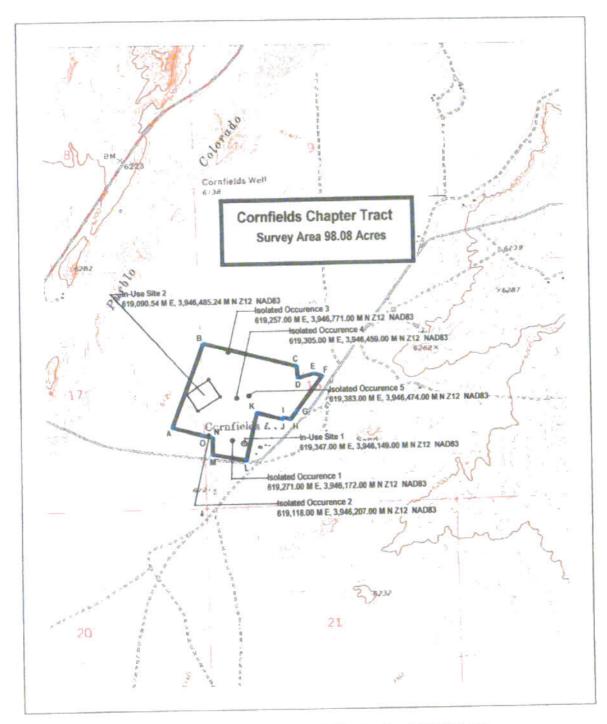

## 1 Section Two. Findings A. The Navajo Nation Council adopted Council Resolution CAP-35-18, "Adopting the 2 Síhasin Fund Powerline and Chapter Projects Expenditure Plan Pursuant to CD-68-14, 3 4 as Amended by CJA-03-18, and 12 N.N.C. §§ 2501-2508, as Amended; Waiving 12 N.N.C. §§ 810 (F), 820 (I) and (M) and 860 (C) Relating to the Capital Budget and 5 6 Capital Improvement Process" on April 17, 2018, which is attached as Exhibit 1. B. Cornfields Chapter submitted a CAP-35-18 Project Change Forms and Chapter 7 Resolutions, which are attached as Exhibit 2. For reference, the Cornfields greenhouse 8 9 project is included in Exhibit 1, Exhibit D, Project 127. 10 C. The Chapter Resolution included in Exhibit 2, indicates the chapter wishes to amend the 11 project type to change design/construction to purchase. D. Cornfields Chapter wishes to have funding allocated directly to the chapter in accordance 12 13 to LGA Certified Chapter's FMS Procurement policy. 14 E. Cornfield Chapter submitted additional documents, which are attached in Exhibit 3. 15 Section Three. Approval 16 The Navajo Nation hereby approves the project changes requested by Cornfields 17 18 Chapter in accordance with Exhibit 2. to the extent allowed by the laws and policies of the Navajo Nation, Cornfields Chapter is allowed to receive the project funding directly. 19 20 21 22 23 24 25 26 27 28 29 30