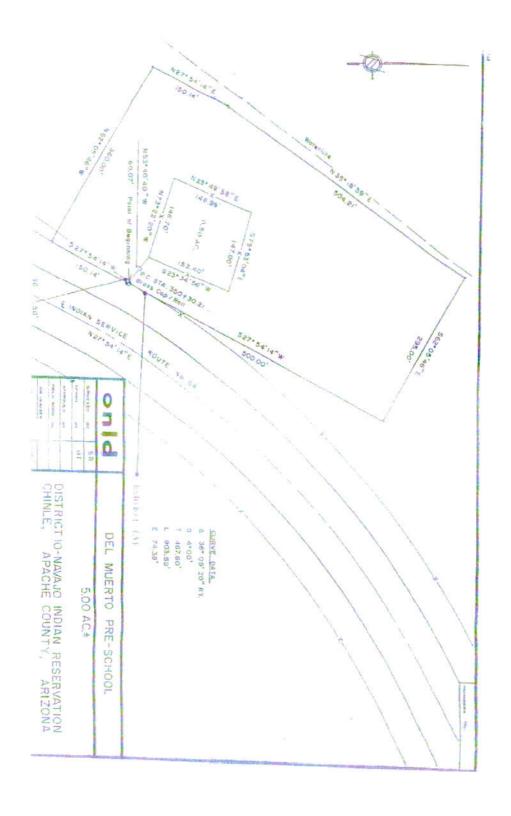

### Section Two. Findings

- A. The Navajo Nation Council adopted Council Resolution CAP-35-18, "Adopting the Síhasin Fund Powerline and Chapter Projects Expenditure Plan Pursuant to CD-68-14, as Amended by CJA-03-18, and 12 N.N.C. §§ 2501-2508, as Amended; Waiving 12 N.N.C. §§ 810 (F), 820 (I) and (M) and 860 (C) Relating to the Capital Budget and Capital Improvement Process" on April 17, 2018, which is attached as Exhibit 2.
- B. Chinle Chapter submitted a CAP-35-18 Project Change Form, which is attached as Exhibit 1, and a Chinle Chapter resolution dated, October 14, 2018, which is attached as Exhibit 3.
- C. The Project Change Form indicates \$301,496.21 will be deleted from Chinle Chapter Del Muerto Headstart Improvement Project Year 3 and added to the Year 2 funding.
- D. For reference, the Chinle Chapter Del Muerto Headstart Improvement Project is included in Exhibit 2, Exhibit D, Project 116.

### Section Three. Approval

The Navajo Nation hereby approves a change allowing funding to be deleted from Year 3 of the Chinle Chapter Del Muerto Headstart Improvement Project and added to Year 2 of the project in accordance with **Exhibit 1**.