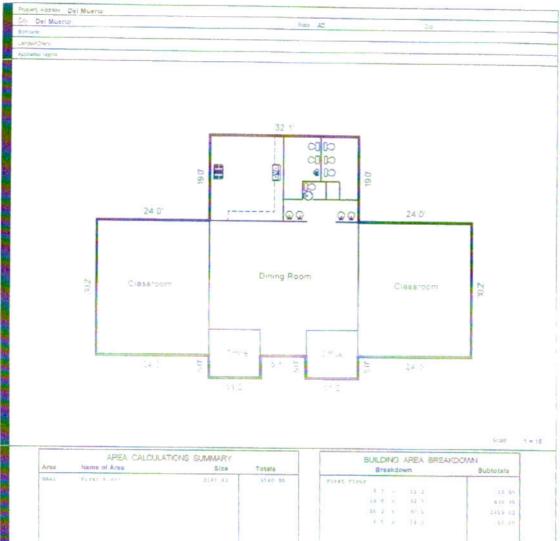

### Section Two. Findings

- A. The Navajo Nation Council adopted Council Resolution CAP-35-18, "Adopting the Síhasin Fund Powerline and Chapter Projects Expenditure Plan Pursuant to CD-68-14, as Amended by CJA-03-18, and 12 N.N.C. §§ 2501-2508, as Amended; Waiving 12 N.N.C. §§ 810 (F), 820 (I) and (M) and 860 (C) Relating to the Capital Budget and Capital Improvement Process" on April 17, 2018, which is attached as Exhibit 2.
- B. Chinle Chapter submitted a CAP-35-18 Project Change Form, which is attached as Exhibit 1, and a Chinle Chapter resolution dated, October 14, 2018, which is attached as Exhibit 3.
- C. The Project Change Form indicates \$301,496.21 will be deleted from Chinle Chapter Del Muerto Headstart Improvement Project Year 3 and added to the Year 2 funding.
- D. For reference, the Chinle Chapter Del Muerto Headstart Improvement Project is included in Exhibit 2, Exhibit D, Project 116.

### Section Three. Approval

The Navajo Nation hereby approves a change allowing funding to be deleted from Year 3 of the Chinle Chapter Del Muerto Headstart Improvement Project and added to Year 2 of the project in accordance with **Exhibit 1**.