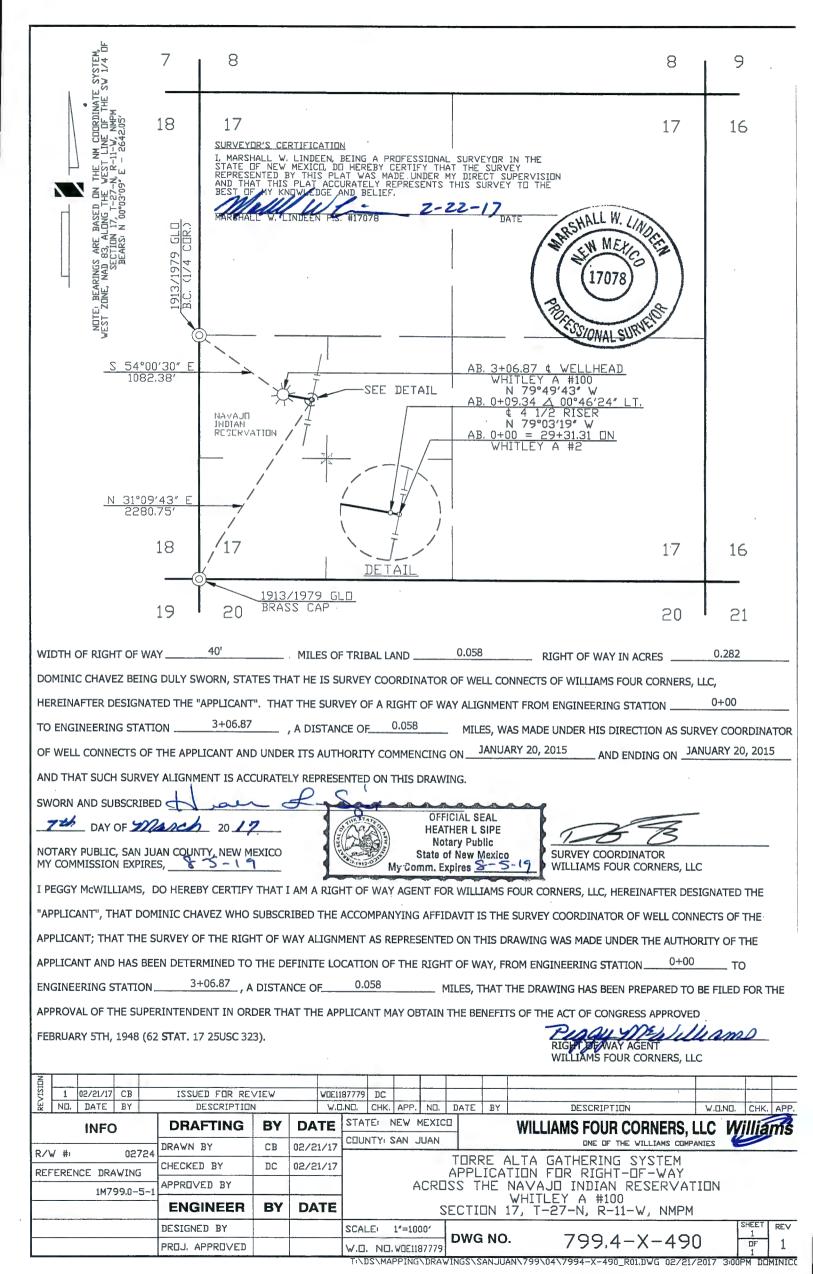

# NAVAJO FEE

| Well Name               | DWG No.             | Sec        | Twn | Rng | PL Size | Feet              | Acres  | Rods          |
|-------------------------|---------------------|------------|-----|-----|---------|-------------------|--------|---------------|
| Mudge A 6 CPD           | 799.4-X-498         | 7          | 27N | 11W | 4"      | 951.52            | 0.874  | 57.6          |
| MUDGE A 1               | 799.4-X-489         | 7          | 27N | 11W | 4"      | 282.53            | 0.259  | 17.1          |
| MUDGE A 2               | 799.4-X-512         | 7          | 27N | 11W | 4"      | 1,552.33          | 1.426  | 94.0          |
| MUDGE A 3               | 799.4-X-495         | 7          | 27N | 11W | 4"      | 1,016.97          | 0.934  | 61.6          |
| Hancock 1               | 799.4-X-508         | 7          | 27N | 11W | 4"      | 1,979.31          | 1.817  | 119.9         |
| Douthit Fed 2           | 799.4-X-509         | 23         | 27N | 11W | 4"      | 507.97            | 0.466  | 30.7          |
| Scott Fed 27-11 23S CDP | 799.4-X-497         | 23         | 27N | 11W | 4"      | 16.66             | 0.015  | 1.0           |
| Scott E Fed 5           | 799.4-X-525         | 23         | 27N | 11W | 4"      | 919.61            | 0.633  | 55.7          |
| Douthit 4               | 799.4-X-525         | 26         | 27N | 11W | 4"      | 202.16            | 0.139  | 12.2          |
| Douthit 262             | 799.4-X-500         | 26         | 27N | 11W | 4"      | 218.89            | 0.201  | 13.2          |
| Douthit C Federal 3     | 799.4-X-520         | 26         | 27N | 11W | 4"      | 1,094.66          | 1.005  | 66.3          |
| Douthit C Fed 2E        | 799.4-X-522         | 26         | 27N | 11W | 4"      | 2,820.60          | 2.590  | 170.9         |
| Fed 32 21               | 799.4-X-516         | 32         | 27N | 11W | 4"      | 1,269.87          | 1.166  | 76.9          |
| Fed 33 11               | 799.4-X-518         | 32         | 27N | 11W | 4"      | 3,419.89          | 3.140  | 207.2         |
| Fed 33 24               | 799.4-X-523         | 32         | 27N | 11W | 4"      | 380.59            | 0.349  | 23.0          |
| Fed 33 24               | 799.4-X-523         | 32         | 27N | 11W | 4"      | 3722.69           | 3.419  | 225.6         |
| Fed 33 24               | 799.4-X-523         | 33         | 27N | 11W | 4"      | 1,734.87          | 1.593  | 105.1         |
| Fed 33 44               | 799.4-X-521         | 33         | 27N | 11W | 4"      | 1,102.31          | 1.012  | 66.8          |
| HANCOCK 12              | 799.4-X-515         | 10         | 27N | 12W | 4"      | 3,703.36          | 3.401  | 224.4         |
| TONKIN R3               | 799.4-X-510         | 13         | 27N | 12W | 4"      | 3,456.63          | 3.174  | 209.4         |
| TOTAL 4"                | \$211               |            |     |     | -       | 30,353.42         | 27.614 | 1,839.        |
| Lateral M-2             | 799.4-X-527         | 23         | 27N | 11W | 6"      | 3,077.89          | 2.120  | 186.5         |
| Lateral M-2             | 799.4-X-527         | 26         | 27N | 11W | 6"      | 2,342.50          | 1.613  | 141.9         |
| Lateral M-2             | \$316               |            |     |     | -       | 5420.390          | 3.733  | 328.5         |
| Lateral M-1             | 799.1-X-524         | 7          | 27N | 11W | 8"      | 1,753.83          | 1.610  | 106.2         |
| Lateral M-1             | 799.4-X-524         | 7          | 27N | 11W | 8"      | 4,945.32          | 4.541  | 299.7         |
| Lateral M-1             | 799.4-X-52 <b>4</b> | 16         | 27N | 11W | 8"      | 5,7 <b>8</b> 6.75 | 5.314  | 350. <b>7</b> |
| TOTAL                   | \$422               |            |     |     | -       | 12,485.90         | 11.465 | 756.          |
| CPS 9707 (Cathodic Bed) | 79910-X-42          | 1 <b>0</b> | 27N | 12W |         | 36.55             | 0.034  | 2.2           |
| Total                   |                     |            |     |     | -       | 48,296.26         | 42.846 | 2,927.        |

# **NAVAJO FEE**

|                         | -                    | -   | -                | _   |         |           |        |         |
|-------------------------|----------------------|-----|------------------|-----|---------|-----------|--------|---------|
|                         |                      |     |                  |     |         |           |        |         |
| Well Name               | DWG No.              | Sec | Twn              | Rng | PL Size | Feet      | Acres  | Rods    |
| Mudge A 6 CPD           | 799.4-X-498          | 7   | 27N              | 11W | 4"      | 951.52    | 0.874  | 57.668  |
| MUDGE A 1               | 799.4-X-489          | 7   | 27N              | 11W | 4"      | 282.53    | 0.259  | 17.12   |
| MUDGE A 2               | 799.4-X-512          | 7   | 27N              | 11W | 4"      | 1,552.33  | 1.426  | 94.08   |
| MUDGE A 3               | 799.4-X-495          | 7   | 27N              | 11W | 4"      | 1,016.97  | 0.934  | 61.63   |
| Hancock 1               | 799.4-X-508          | 7   | 27N              | 11W | 4"      | 1,979.31  | 1.817  | 119.95  |
| Douthit Fed 2           | 799.4-X-509          | 23  | 27N              | 11W | 4"      | 507.97    | 0.466  | 30.78   |
| Scott Fed 27-11 23S CDP | 799.4-X-497          | 23  | 27N              | 11W | 4"      | 16.66     | 0.015  | 1.01    |
| Scott E Fed 5           | 799.4-X-525          | 23  | 27Ň              | 11W | 4"      | 919.61    | 0.633  | 55.73   |
| Douthit 4               | 799.4-X-525          | 26  | 27N <sup>°</sup> | 11W | 4"      | 202.16    | 0.139  | 12.25   |
| Douthit 262             | 799.4-X-500          | 26  | 27N              | 11W | 4"      | 218.89    | 0.201  | 13.26   |
| Douthit C Federal 3     | 799.4-X-520          | 26  | 27N              | 11W | 4"      | 1,094.66  | 1.005  | 66.34   |
| Douthit C Fed 2E        | 799.4-X-522          | 26  | 27N              | 11W | 4"      | 2,820.60  | 2.590  | 170.94  |
| Fed 32 21               | 799.4-X-516          | 32  | 27Ņ              | 11W | 4"      | 1,269.87  | 1.166  | 76.96   |
| Fed 33 11               | 799.4-X-518          | 32  | 27N              | 11W | 4"      | 3,419.89  | 3.140  | 207.26  |
| Fed 33 24               | 799.4-X-523          | 32  | 27N              | 11W | 4"      | 380.59    | 0.349  | 23.06   |
| Fed 33 24               | 799.4-X-523          | 32  | 27N              | 11W | 4"      | 3722.69   | 3.419  | 225.61  |
| Fed 33 24               | 799.4-X-523          | 33  | 27N              | 11W | 4"      | 1,734.87  | 1.593  | 105.14  |
| Fed 33 44               | 799.4-X-521          | 33  | 27N              | 11W | 4"      | 1,102.31  | 1.012  | 66.80   |
| HANCOCK 12              | 799.4-X-515          | 10  | 27N              | 12W | 4"      | 3,703.36  | 3.401  | 224.44  |
| TONKIN R3               | 799.4-X-510          | 13  | 27N              | 12W | 4"      | 3,456.63  | 3.174  | 209.49  |
| TOTAL 4"                |                      |     |                  |     | -       | 30,353.42 | 27.614 | 1,839.6 |
| Lateral M-2             | 799.4-X-527          | 23  | 27N              | 11W | 6"      | 3,077.89  | 2.120  | 186.53  |
| Lateral M-2             | 7 <b>9</b> 9.4-X-527 | 26  | 27N              | 11W | 6"      | 2,342.50  | 1.613  | 141.97  |
| Lateral M-2             |                      |     | -                |     |         | 5420.390  | 3.733  | 328.50  |
| Lateral M-1             | 799.1-X-524          | 7   | 27N              | 11W | 8"      | 1,753.83  | 1.610  | 106.29  |
| Lateral M-1             | 799.4-X-524          | 7   | 27N              | 11W | 8"      | 4,945.32  | 4.541  | 299.71  |
| Lateral M-1             | 799.4-X-524          | 16  | 27N              | 11W | 8"      | 5,786.75  | 5.314  | 350.71  |
| TOTAL                   |                      |     |                  |     |         | 12,485.90 | 11.465 | 756.7   |
| CPS 9707 (Cathodic Bed) | 79910-X-42           | 10  | 27N              | 12W | _       | 36.55     | 0.034  | 2.21    |
| Total                   |                      |     |                  |     | _       | 48,296.26 | 42.846 | 2,927.0 |