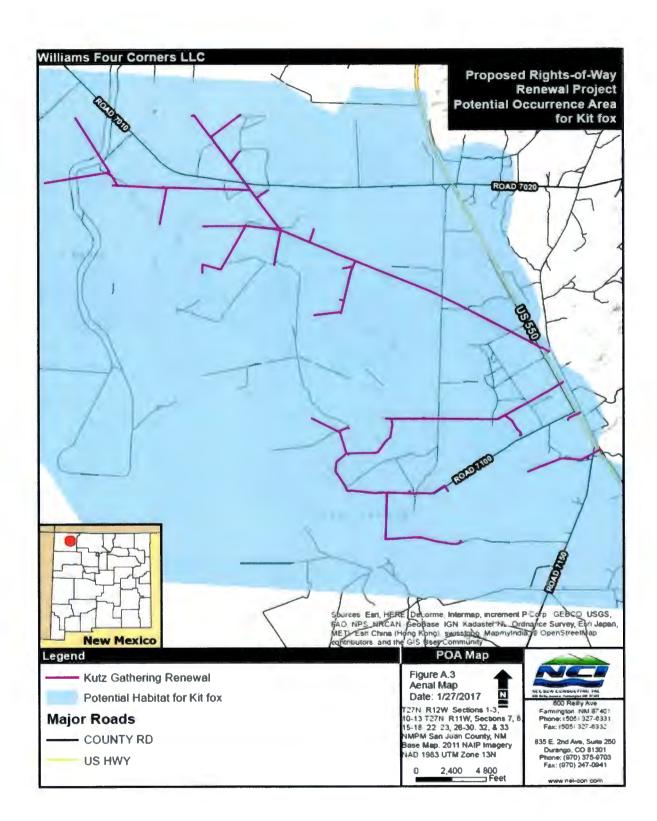

#### SECTION TWO. FINDINGS

- A. Williams Four Corners, LLC, has submitted rights-of-way applications to continue operating and maintaining a preexisting natural gas pipeline gathering system on Navajo Nation Fee and Trust Lands, San Juan County, New Mexico. The applications are attached hereto and incorporated herein as Exhibits A-1 and A-2.
- B. The proposed rights-of-way are described in Exhibits A-1, A 2 and B attached hereto.
- C. A Resource Management Plan has been prepared in lieu of environmental and archaeological studies and is attached hereto as **Exhibit C**.
- D. Williams Four Corners, LLC, and the Navajo Nation have negotiated the terms and conditions, **Exhibit D**, of the rights

of way in good faith and request a waiver of appraisal report pursuant to 25 C.F.R. 169.110 (a) (1), (2) and (3); and that the waiver of valuation is in the best interest of the Navajo Nation.

- E. Williams Four Corners, LLC, shall post a \$75,000 surety/reclamation bond pursuant to 25 C.F.R. 169.103 (a) (1) naming the Navajo Nation as a beneficiary. This bond shall be designated to cover liabilities on the Navajo Nation Trust and Fee lands.
- F. The application for the rights-of-way as submitted by Williams Four Corners, LLC, has been reviewed by the Fish and Wildlife; Historic Preservation; Minerals; Navajo Nation Environmental Protection; Division of Natural Resources and the Department of Justice and "Approved" or found "Sufficient". See **Exhibit E**.