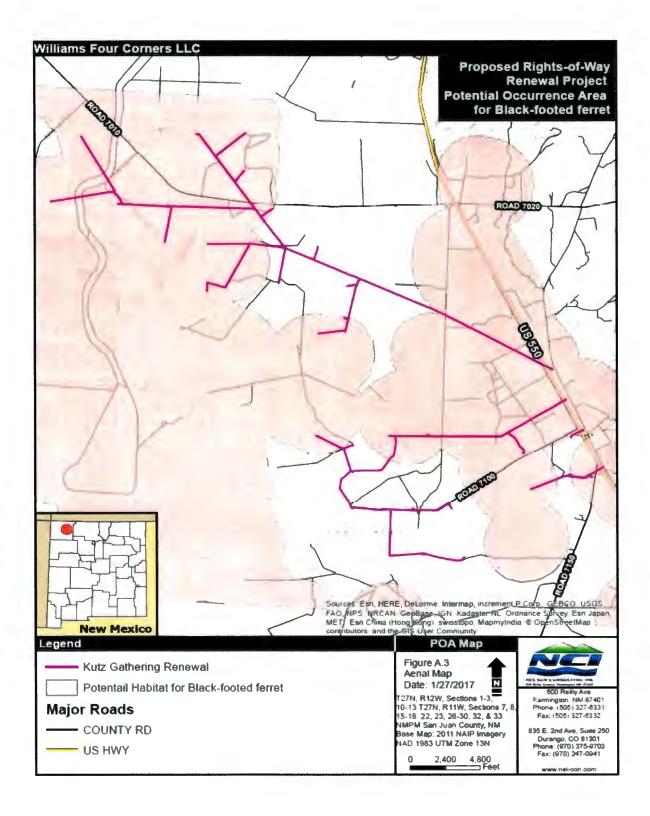

#### SECTION TWO. FINDINGS

- A. Williams Four Corners, LLC, has submitted rights-of-way applications to continue operating and maintaining a preexisting natural gas pipeline gathering system on Navajo Nation Fee and Trust Lands, San Juan County, New Mexico. The applications are attached hereto and incorporated herein as Exhibits A-1 and A-2.
- B. The proposed rights-of-way are described in Exhibits A-1, A 2 and B attached hereto.
- C. A Resource Management Plan has been prepared in lieu of environmental and archaeological studies and is attached hereto as **Exhibit C**.
- D. Williams Four Corners, LLC, and the Navajo Nation have negotiated the terms and conditions, **Exhibit D**, of the rights

of way in good faith and request a waiver of appraisal report pursuant to 25 C.F.R. 169.110 (a) (1), (2) and (3); and that the waiver of valuation is in the best interest of the Navajo Nation.

- E. Williams Four Corners, LLC, shall post a \$75,000 surety/reclamation bond pursuant to 25 C.F.R. 169.103 (a) (1) naming the Navajo Nation as a beneficiary. This bond shall be designated to cover liabilities on the Navajo Nation Trust and Fee lands.
- F. The application for the rights-of-way as submitted by Williams Four Corners, LLC, has been reviewed by the Fish and Wildlife; Historic Preservation; Minerals; Navajo Nation Environmental Protection; Division of Natural Resources and the Department of Justice and "Approved" or found "Sufficient". See **Exhibit E**.