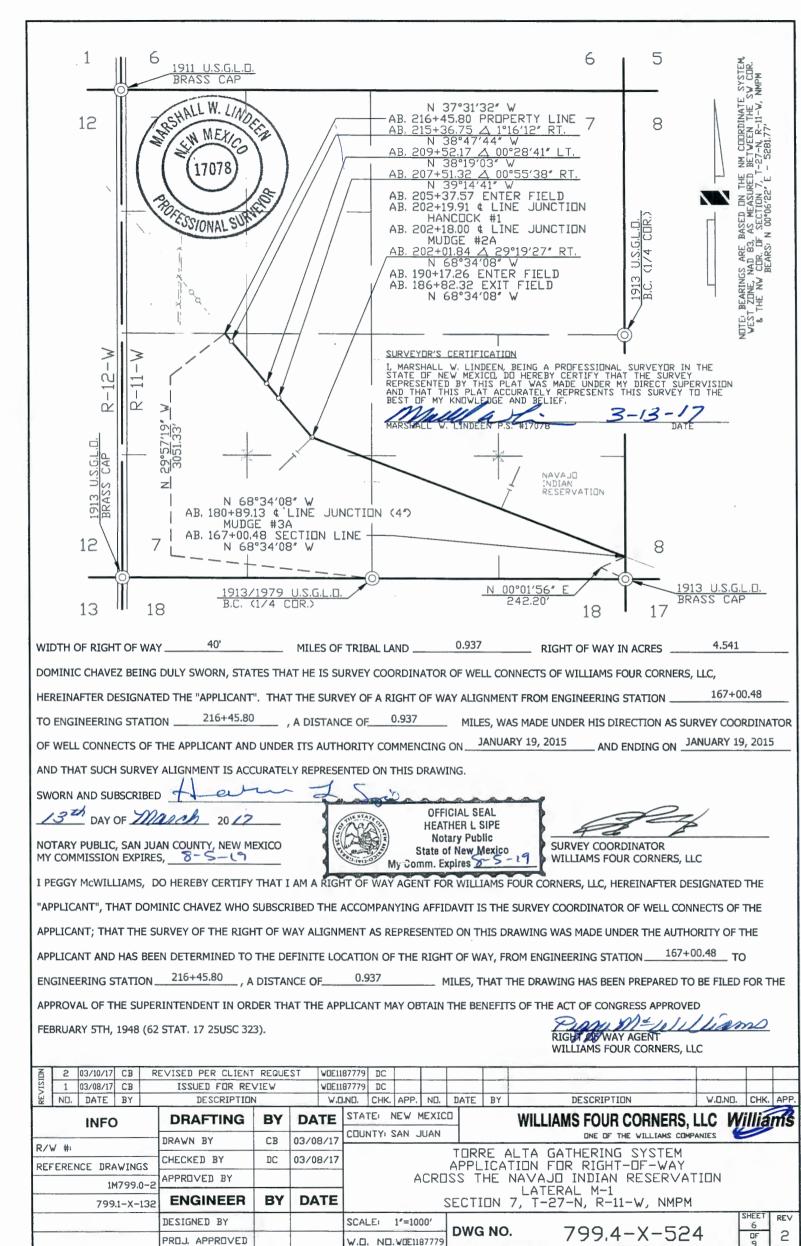

# NAVAJO FEE

| Well Name               | DWG No.             | Sec        | Twn | Rng | PL Size | Feet              | Acres  | Rods          |
|-------------------------|---------------------|------------|-----|-----|---------|-------------------|--------|---------------|
| Mudge A 6 CPD           | 799.4-X-498         | 7          | 27N | 11W | 4"      | 951.52            | 0.874  | 57.6          |
| MUDGE A 1               | 799.4-X-489         | 7          | 27N | 11W | 4"      | 282.53            | 0.259  | 17.1          |
| MUDGE A 2               | 799.4-X-512         | 7          | 27N | 11W | 4"      | 1,552.33          | 1.426  | 94.0          |
| MUDGE A 3               | 799.4-X-495         | 7          | 27N | 11W | 4"      | 1,016.97          | 0.934  | 61.6          |
| Hancock 1               | 799.4-X-508         | 7          | 27N | 11W | 4"      | 1,979.31          | 1.817  | 119.9         |
| Douthit Fed 2           | 799.4-X-509         | 23         | 27N | 11W | 4"      | 507.97            | 0.466  | 30.7          |
| Scott Fed 27-11 23S CDP | 799.4-X-497         | 23         | 27N | 11W | 4"      | 16.66             | 0.015  | 1.0           |
| Scott E Fed 5           | 799.4-X-525         | 23         | 27N | 11W | 4"      | 919.61            | 0.633  | 55.7          |
| Douthit 4               | 799.4-X-525         | 26         | 27N | 11W | 4"      | 202.16            | 0.139  | 12.2          |
| Douthit 262             | 799.4-X-500         | 26         | 27N | 11W | 4"      | 218.89            | 0.201  | 13.2          |
| Douthit C Federal 3     | 799.4-X-520         | 26         | 27N | 11W | 4"      | 1,094.66          | 1.005  | 66.3          |
| Douthit C Fed 2E        | 799.4-X-522         | 26         | 27N | 11W | 4"      | 2,820.60          | 2.590  | 170.9         |
| Fed 32 21               | 799.4-X-516         | 32         | 27N | 11W | 4"      | 1,269.87          | 1.166  | 76.9          |
| Fed 33 11               | 799.4-X-518         | 32         | 27N | 11W | 4"      | 3,419.89          | 3.140  | 207.2         |
| Fed 33 24               | 799.4-X-523         | 32         | 27N | 11W | 4"      | 380.59            | 0.349  | 23.0          |
| Fed 33 24               | 799.4-X-523         | 32         | 27N | 11W | 4"      | 3722.69           | 3.419  | 225.6         |
| Fed 33 24               | 799.4-X-523         | 33         | 27N | 11W | 4"      | 1,734.87          | 1.593  | 105.1         |
| Fed 33 44               | 799.4-X-521         | 33         | 27N | 11W | 4"      | 1,102.31          | 1.012  | 66.8          |
| HANCOCK 12              | 799.4-X-515         | 10         | 27N | 12W | 4"      | 3,703.36          | 3.401  | 224.4         |
| TONKIN R3               | 799.4-X-510         | 13         | 27N | 12W | 4"      | 3,456.63          | 3.174  | 209.4         |
| TOTAL 4"                | \$211               |            |     |     | -       | 30,353.42         | 27.614 | 1,839.        |
| Lateral M-2             | 799.4-X-527         | 23         | 27N | 11W | 6"      | 3,077.89          | 2.120  | 186.5         |
| Lateral M-2             | 799.4-X-527         | 26         | 27N | 11W | 6"      | 2,342.50          | 1.613  | 141.9         |
| Lateral M-2             | \$316               |            |     |     | -       | 5420.390          | 3.733  | 328.5         |
| Lateral M-1             | 799.1-X-524         | 7          | 27N | 11W | 8"      | 1,753.83          | 1.610  | 106.2         |
| Lateral M-1             | 799.4-X-524         | 7          | 27N | 11W | 8"      | 4,945.32          | 4.541  | 299.7         |
| Lateral M-1             | 799.4-X-52 <b>4</b> | 16         | 27N | 11W | 8"      | 5,7 <b>8</b> 6.75 | 5.314  | 350. <b>7</b> |
| TOTAL                   | \$422               |            |     |     | -       | 12,485.90         | 11.465 | 756.          |
| CPS 9707 (Cathodic Bed) | 79910-X-42          | 1 <b>0</b> | 27N | 12W |         | 36.55             | 0.034  | 2.2           |
| Total                   |                     |            |     |     | -       | 48,296.26         | 42.846 | 2,927.        |

# **NAVAJO FEE**

|                         | -                    | -   | -                | _   |         |           |        |         |
|-------------------------|----------------------|-----|------------------|-----|---------|-----------|--------|---------|
|                         |                      |     |                  |     |         |           |        |         |
| Well Name               | DWG No.              | Sec | Twn              | Rng | PL Size | Feet      | Acres  | Rods    |
| Mudge A 6 CPD           | 799.4-X-498          | 7   | 27N              | 11W | 4"      | 951.52    | 0.874  | 57.668  |
| MUDGE A 1               | 799.4-X-489          | 7   | 27N              | 11W | 4"      | 282.53    | 0.259  | 17.12   |
| MUDGE A 2               | 799.4-X-512          | 7   | 27N              | 11W | 4"      | 1,552.33  | 1.426  | 94.08   |
| MUDGE A 3               | 799.4-X-495          | 7   | 27N              | 11W | 4"      | 1,016.97  | 0.934  | 61.63   |
| Hancock 1               | 799.4-X-508          | 7   | 27N              | 11W | 4"      | 1,979.31  | 1.817  | 119.95  |
| Douthit Fed 2           | 799.4-X-509          | 23  | 27N              | 11W | 4"      | 507.97    | 0.466  | 30.78   |
| Scott Fed 27-11 23S CDP | 799.4-X-497          | 23  | 27N              | 11W | 4"      | 16.66     | 0.015  | 1.01    |
| Scott E Fed 5           | 799.4-X-525          | 23  | 27Ň              | 11W | 4"      | 919.61    | 0.633  | 55.73   |
| Douthit 4               | 799.4-X-525          | 26  | 27N <sup>°</sup> | 11W | 4"      | 202.16    | 0.139  | 12.25   |
| Douthit 262             | 799.4-X-500          | 26  | 27N              | 11W | 4"      | 218.89    | 0.201  | 13.26   |
| Douthit C Federal 3     | 799.4-X-520          | 26  | 27N              | 11W | 4"      | 1,094.66  | 1.005  | 66.34   |
| Douthit C Fed 2E        | 799.4-X-522          | 26  | 27N              | 11W | 4"      | 2,820.60  | 2.590  | 170.94  |
| Fed 32 21               | 799.4-X-516          | 32  | 27Ņ              | 11W | 4"      | 1,269.87  | 1.166  | 76.96   |
| Fed 33 11               | 799.4-X-518          | 32  | 27N              | 11W | 4"      | 3,419.89  | 3.140  | 207.26  |
| Fed 33 24               | 799.4-X-523          | 32  | 27N              | 11W | 4"      | 380.59    | 0.349  | 23.06   |
| Fed 33 24               | 799.4-X-523          | 32  | 27N              | 11W | 4"      | 3722.69   | 3.419  | 225.61  |
| Fed 33 24               | 799.4-X-523          | 33  | 27N              | 11W | 4"      | 1,734.87  | 1.593  | 105.14  |
| Fed 33 44               | 799.4-X-521          | 33  | 27N              | 11W | 4"      | 1,102.31  | 1.012  | 66.80   |
| HANCOCK 12              | 799.4-X-515          | 10  | 27N              | 12W | 4"      | 3,703.36  | 3.401  | 224.44  |
| TONKIN R3               | 799.4-X-510          | 13  | 27N              | 12W | 4"      | 3,456.63  | 3.174  | 209.49  |
| TOTAL 4"                |                      |     |                  |     | -       | 30,353.42 | 27.614 | 1,839.6 |
| Lateral M-2             | 799.4-X-527          | 23  | 27N              | 11W | 6"      | 3,077.89  | 2.120  | 186.53  |
| Lateral M-2             | 7 <b>9</b> 9.4-X-527 | 26  | 27N              | 11W | 6"      | 2,342.50  | 1.613  | 141.97  |
| Lateral M-2             |                      |     | -                |     |         | 5420.390  | 3.733  | 328.50  |
| Lateral M-1             | 799.1-X-524          | 7   | 27N              | 11W | 8"      | 1,753.83  | 1.610  | 106.29  |
| Lateral M-1             | 799.4-X-524          | 7   | 27N              | 11W | 8"      | 4,945.32  | 4.541  | 299.71  |
| Lateral M-1             | 799.4-X-524          | 16  | 27N              | 11W | 8"      | 5,786.75  | 5.314  | 350.71  |
| TOTAL                   |                      |     |                  |     |         | 12,485.90 | 11.465 | 756.7   |
| CPS 9707 (Cathodic Bed) | 79910-X-42           | 10  | 27N              | 12W | _       | 36.55     | 0.034  | 2.21    |
| Total                   |                      |     |                  |     | _       | 48,296.26 | 42.846 | 2,927.0 |