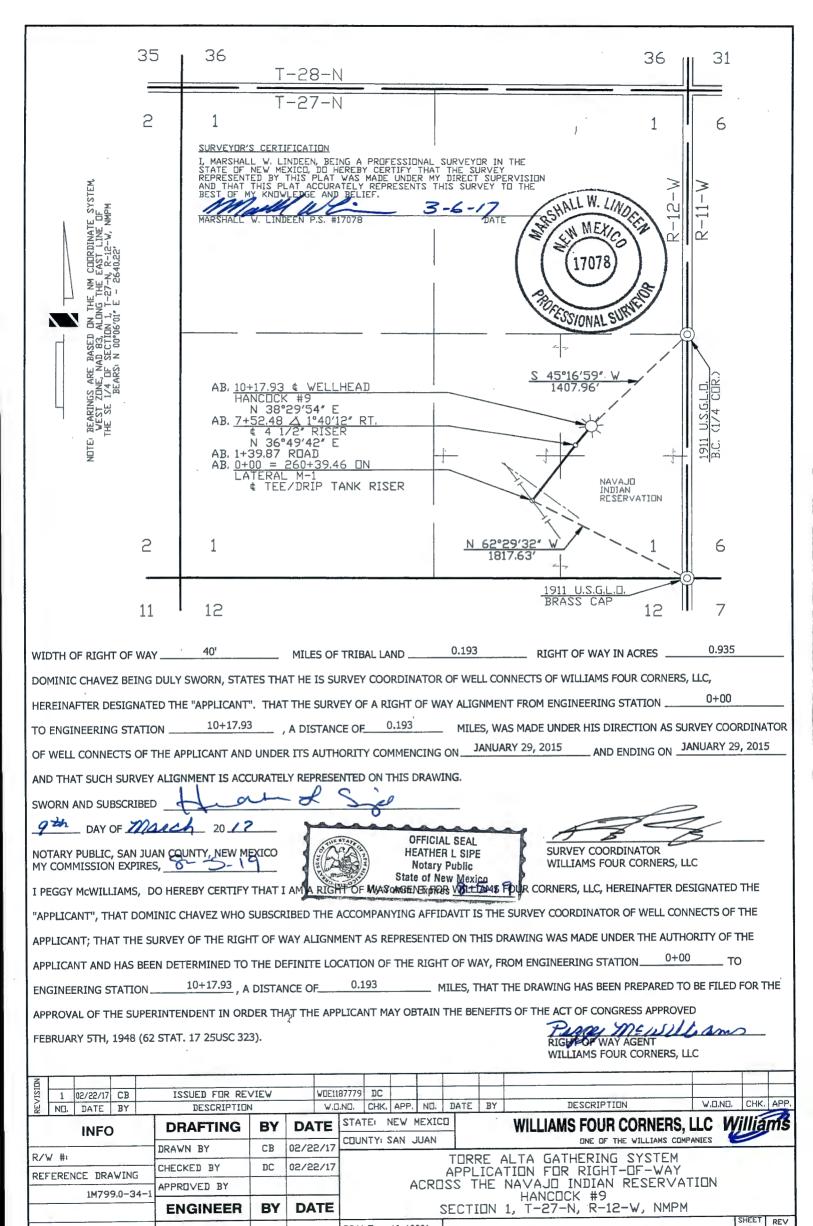

| 1911 USGLO<br>BRASS CAP                                                                                          | 1 6                                   |                   |                                                               |                   | <u>1913–1979 L</u><br>B.C. (1/4 CE                                                   | JSGLO<br>JR.)                                                                            | 6                           | 5                 |
|------------------------------------------------------------------------------------------------------------------|---------------------------------------|-------------------|---------------------------------------------------------------|-------------------|--------------------------------------------------------------------------------------|------------------------------------------------------------------------------------------|-----------------------------|-------------------|
| 1<br>S 9°10′53″ E                                                                                                |                                       | JD TRIB<br>12 PG. |                                                               |                   | 0<br><u>5 58°29′07#</u><br>1888.94′                                                  | <u>W</u>                                                                                 | 7                           | 8                 |
| 1606.34′                                                                                                         |                                       | Å                 |                                                               |                   | AB. 6+77.79                                                                          |                                                                                          |                             |                   |
| VH COORDINATE SYSTEM<br>LINE DF THE NV 1/4 OF<br>- 2597.04                                                       |                                       | SEE I             | <br>DETAIL                                                    |                   | AB. 1+82.18 4                                                                        | 33'30″ E<br>EFENCE<br>33'30″ E                                                           |                             |                   |
| E NH COORDINA<br>E NH COORDINA<br>THI-LINE ID<br>2-11-V, NHPH,<br>2- 2597.04                                     |                                       |                   | DE                                                            | TAIL              |                                                                                      | ·····                                                                                    |                             |                   |
| E BASED ON THE NM -<br>E BASED ON THE NM -<br>ALONG THE NURTH LIN<br>A 7.1-27-0. R-1126<br>Si S 89°54'22' E - 26 | 2-×                                   | 1                 |                                                               |                   | <u> </u>                                                                             | 51°53'30″ E<br>0 <u>4 84°46'35″ R</u><br>32°53'05″ W<br>= 229+78.31 <u>IN</u><br>RAL M-1 |                             |                   |
| VEST ZDNC, NATE BA<br>VEST ZDNC, NAD 83, ALD<br>SECTION S                                                        | R-1<br>R-1                            |                   |                                                               |                   |                                                                                      | RAL M-1<br>HASHALL W.<br>HASHALL W.<br>ITO7                                              | 8))                         | )                 |
|                                                                                                                  | .2 7                                  |                   | EYDR'S CER<br>RSHALL W.<br>DF NEW M<br>SENTED BY<br>THAT THIS |                   | RDFESSIONAL SURVEY<br>CERTIFY THAT THE S<br>ADE UNDER MY DIREC<br>EPRESENTS THIS SUR | ADE IN THE<br>URVEY<br>T SUPERVISION<br>DUEV TO THE                                      | SURVENS                     | 8                 |
| 1                                                                                                                | .3 18                                 |                   | / NUI/                                                        | DEEN P.S. #17078  | Z-22                                                                                 | 17<br>DATE                                                                               | 18                          | 17                |
| WIDTH OF RIGHT OF WA                                                                                             | Y 40'                                 |                   | MILES OF                                                      | TRIBAL LAND       | 0.180                                                                                | RIGHT OF WAY IN A                                                                        | CRES                        | 0.874             |
| DOMINIC CHAVEZ BEING                                                                                             | DULY SWORN, STA                       | TES TH/           | AT HE IS SU                                                   | JRVEY COORDINAT   | OR OF WELL CONNECT                                                                   | TS OF WILLIAMS FOUR                                                                      | CORNERS, I                  | LC,               |
| HEREINAFTER DESIGNAT                                                                                             | ED THE "APPLICANT                     | ". THA            | T THE SUR                                                     | /EY OF A RIGHT OF | WAY ALIGNMENT FRO                                                                    | OM ENGINEERING STA                                                                       |                             | 0+00              |
| TO ENGINEERING STATIO                                                                                            |                                       |                   |                                                               |                   |                                                                                      |                                                                                          |                             |                   |
| OF WELL CONNECTS OF                                                                                              | THE APPLICANT ANI                     |                   | R ITS AUTH                                                    | ORITY COMMENCIN   | G ON JANUARY 23                                                                      | , 2015 AND END                                                                           | ING ON JAI                  | NUARY 23, 2015    |
| AND THAT SUCH SURVEY                                                                                             | ALIGNMENT IS ACC                      | URATE             |                                                               | ENTED ON THIS DRA | WING.                                                                                |                                                                                          |                             |                   |
| SWORN AND SUBSCRIBE                                                                                              | offian                                | _ +               | <-                                                            |                   |                                                                                      | ,                                                                                        |                             |                   |
| Teh DAY OF                                                                                                       | each 2017                             | 1                 |                                                               | HEA               | ICIAL SEAL<br>THER L SIPE                                                            | I                                                                                        | $\overline{\boldsymbol{X}}$ |                   |
| NOTARY PUBLIC, SAN JU<br>MY COMMISSION EXPIRE                                                                    | AN COUNTY, NEW M<br>S, <u>マーちー1</u> 9 | EXICO             | a trait                                                       | State State       | tary Public<br>of New Mexico<br>kpires 8-5-19                                        | SURVEY COORDINA<br>WILLIAMS FOUR CO                                                      |                             | ;                 |
| I PEGGY McWILLIAMS, D                                                                                            | O HEREBY CERTIFY                      | THAT I            | AM A RIG                                                      | T OF WAY AGENT    | OR WILLIAMS FOUR                                                                     | Corners, LLC, Herei                                                                      | NAFTER DES                  | IGNATED THE       |
| "APPLICANT", THAT DOM                                                                                            | INIC CHAVEZ WHO                       | SUBSCR            | RIBED THE                                                     | ACCOMPANYING AF   | IDAVIT IS THE SURV                                                                   | EY COORDINATOR OF                                                                        | WELL CONN                   | ECTS OF THE       |
| APPLICANT; THAT THE S                                                                                            | URVEY OF THE RIGH                     | IT OF W           | VAY ALIGN                                                     | IENT AS REPRESEN  | ED ON THIS DRAWIN                                                                    | IG WAS MADE UNDER                                                                        |                             | RITY OF THE       |
| APPLICANT AND HAS BEE                                                                                            | EN DETERMINED TO                      | THE DE            | EFINITE LO                                                    | CATION OF THE RIG | HT OF WAY, FROM E                                                                    | NGINEERING STATION                                                                       | 0+00                        | то                |
| ENGINEERING STATION                                                                                              | <u>9+51.52</u> , A                    | DISTA             | NCE OF                                                        | 0.180             | MILES, THAT THE DE                                                                   | RAWING HAS BEEN PR                                                                       | EPARED TO I                 | BE FILED FOR THE  |
| APPROVAL OF THE SUPER                                                                                            | RINTENDENT IN OR                      | DER TH            | AT THE APP                                                    | PLICANT MAY OBTAI | N THE BENEFITS OF 1                                                                  |                                                                                          | S APPROVED                  |                   |
| FEBRUARY 5TH, 1948 (62                                                                                           | 2 STAT. 17 25USC 32                   | 3).               |                                                               |                   |                                                                                      | RIGHT OF WAY AG<br>WILLIAMS FOUR C                                                       |                             |                   |
| 1 02/22/17 CB                                                                                                    | ISSUED FOR REY                        |                   | VIDEN                                                         | 87779 DC          |                                                                                      |                                                                                          |                             |                   |
| ND. DATE BY                                                                                                      |                                       | 4                 | V.D                                                           | ND. CHK. APP. NO  |                                                                                      | DESCRIPTION                                                                              |                             | W.O.NO. CHK. APP. |
| INFO                                                                                                             | DRAFTING                              | CB                | <b>DATE</b>                                                   | STATE: NEW MEX    | VVIL                                                                                 | LIAMS FOUR CO                                                                            | RNERS, L                    |                   |
| R/W #1<br>REFERENCE DRAWING                                                                                      | CHECKED BY                            | DC                | 02/22/17                                                      |                   |                                                                                      | GATHERING S                                                                              | YSTEM                       |                   |
| 1M799.0-24-1                                                                                                     | APPROVED BY                           |                   |                                                               |                   | ACROSS NAV                                                                           | FOR RIGHT-OF<br>/AJO TRIBAL L<br>JDGE A #6                                               |                             |                   |
|                                                                                                                  | ENGINEER                              | BY                | DATE                                                          |                   |                                                                                      | -27-N, R-11-W                                                                            | , NMPM                      |                   |
|                                                                                                                  | DESIGNED BY                           |                   |                                                               | SCALE: 1"=1000'   | DWG NO.                                                                              | 799.4-)                                                                                  | (_498                       |                   |

W.D. ND. VDE1187779 TI\DS\MAPPING\DRAWINGS\SANJUAN\799\04\7

PROJ. APPROVED

- 1 DOMINICC

0F 1

3:00PM

799.4-X-498

02/22/2017

498\_R01.DWG