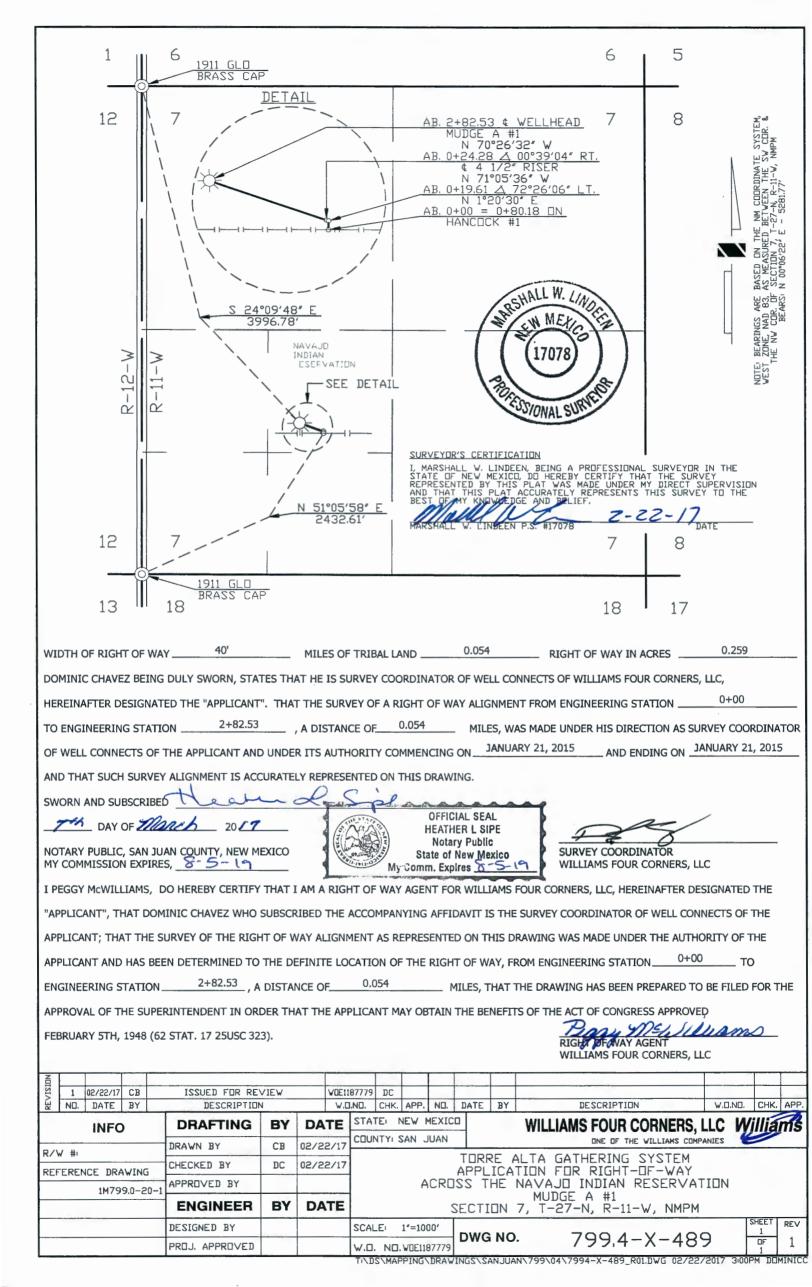

# WILLIAMS FOUR CORNERS, LLC TORRE ALTA GATHERING SYSTEM MUDGE A #1 APPLICATION FOR RIGHT OF WAY ACROSS THE NAVAJO INDIAN RESERVATION SECTION 7, TOWNSHIP 27 NORTH, RANGE 11 WEST, N.M.P.M., SAN JUAN COUNTY, NEW MEXICO

A strip of land 40 feet wide across a portion of Section 7, Township 27 North, Range 11 West, N.M.P.M., San Juan County, New Mexico, being 20 feet on both sides of the following described survey line:

Beginning at a point located in the Northeast Quarter of the Southwest Quarter of said Section 7. Said point bears North 51°05'58" East, a distance of 2432.61 feet from a found 1911 G.L.O. brass cap for the Southwest corner of said Section 7;

Thence North 1°20'30" East, a distance of 19.61 feet;

Thence North 71°05'36" West, a distance of 4.67 feet;

Thence North 70°26'32" West, a distance of 258.25 feet to the end of the line at a point located in said Northeast Quarter of the Southwest Quarter of Section 7. Said point bears South 24°09'48" East, a distance of 3996.78 feet from a found 1911 G.L.O. brass cap for the Northwest corner of said Section 7.

The above described tract of land contains 0.259 acre(s), more or less, and is allocated by 40-acre tracts as follows:

| Section 7 | NE 1/4 | SW 1/4 | 0.259 Acre(s) |
|-----------|--------|--------|---------------|
|           |        | Total  | 0.259 Acre(s) |

Dwg. No. 799.4-X-489 R/W No.

BASIS OF BEARING: BEARINGS AND DISTANCES IN THIS DESCRIPTION ARE BASED ON THE NEW MEXICO COORDINATE SYSTEM, WEST ZONE, NAD 83, AS MEASURED BETWEEN THE SOUTHWEST CORNER AND THE NORTHWEST CORNER OF SECTION 7, TOWNSHIP 27 NORTH, RANGE 11 WEST, N.M.P.M., SAN JUAN COUNTY, NEW MEXICO. BEARS: NORTH 00°06'22" EAST, A DISTANCE OF 5281.77 FEET.