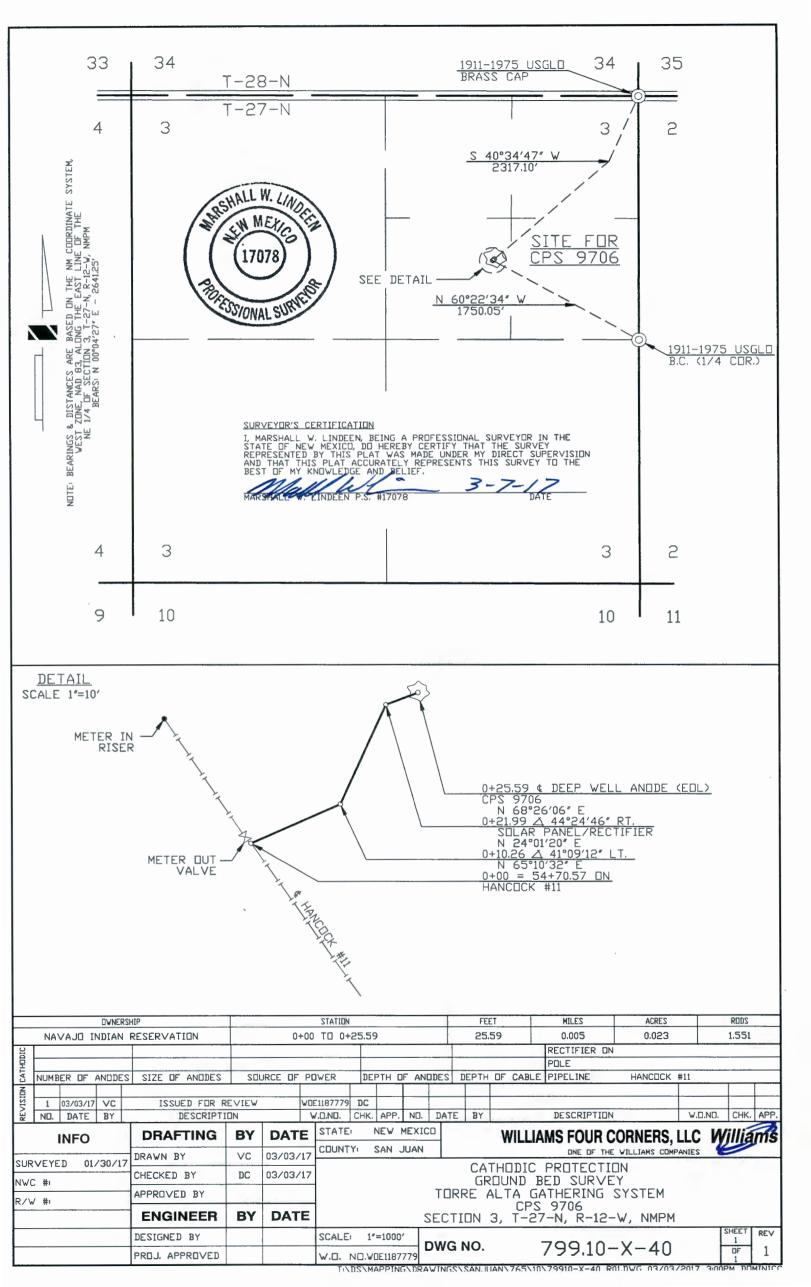

# NAVAJO FEE

| Well Name               | DWG No.             | Sec        | Twn | Rng | PL Size | Feet              | Acres  | Rods          |
|-------------------------|---------------------|------------|-----|-----|---------|-------------------|--------|---------------|
| Mudge A 6 CPD           | 799.4-X-498         | 7          | 27N | 11W | 4"      | 951.52            | 0.874  | 57.6          |
| MUDGE A 1               | 799.4-X-489         | 7          | 27N | 11W | 4"      | 282.53            | 0.259  | 17.1          |
| MUDGE A 2               | 799.4-X-512         | 7          | 27N | 11W | 4"      | 1,552.33          | 1.426  | 94.0          |
| MUDGE A 3               | 799.4-X-495         | 7          | 27N | 11W | 4"      | 1,016.97          | 0.934  | 61.6          |
| Hancock 1               | 799.4-X-508         | 7          | 27N | 11W | 4"      | 1,979.31          | 1.817  | 119.9         |
| Douthit Fed 2           | 799.4-X-509         | 23         | 27N | 11W | 4"      | 507.97            | 0.466  | 30.7          |
| Scott Fed 27-11 23S CDP | 799.4-X-497         | 23         | 27N | 11W | 4"      | 16.66             | 0.015  | 1.0           |
| Scott E Fed 5           | 799.4-X-525         | 23         | 27N | 11W | 4"      | 919.61            | 0.633  | 55.7          |
| Douthit 4               | 799.4-X-525         | 26         | 27N | 11W | 4"      | 202.16            | 0.139  | 12.2          |
| Douthit 262             | 799.4-X-500         | 26         | 27N | 11W | 4"      | 218.89            | 0.201  | 13.2          |
| Douthit C Federal 3     | 799.4-X-520         | 26         | 27N | 11W | 4"      | 1,094.66          | 1.005  | 66.3          |
| Douthit C Fed 2E        | 799.4-X-522         | 26         | 27N | 11W | 4"      | 2,820.60          | 2.590  | 170.9         |
| Fed 32 21               | 799.4-X-516         | 32         | 27N | 11W | 4"      | 1,269.87          | 1.166  | 76.9          |
| Fed 33 11               | 799.4-X-518         | 32         | 27N | 11W | 4"      | 3,419.89          | 3.140  | 207.2         |
| Fed 33 24               | 799.4-X-523         | 32         | 27N | 11W | 4"      | 380.59            | 0.349  | 23.0          |
| Fed 33 24               | 799.4-X-523         | 32         | 27N | 11W | 4"      | 3722.69           | 3.419  | 225.6         |
| Fed 33 24               | 799.4-X-523         | 33         | 27N | 11W | 4"      | 1,734.87          | 1.593  | 105.1         |
| Fed 33 44               | 799.4-X-521         | 33         | 27N | 11W | 4"      | 1,102.31          | 1.012  | 66.8          |
| HANCOCK 12              | 799.4-X-515         | 10         | 27N | 12W | 4"      | 3,703.36          | 3.401  | 224.4         |
| TONKIN R3               | 799.4-X-510         | 13         | 27N | 12W | 4"      | 3,456.63          | 3.174  | 209.4         |
| TOTAL 4"                | \$211               |            |     |     | -       | 30,353.42         | 27.614 | 1,839.        |
| Lateral M-2             | 799.4-X-527         | 23         | 27N | 11W | 6"      | 3,077.89          | 2.120  | 186.5         |
| Lateral M-2             | 799.4-X-527         | 26         | 27N | 11W | 6"      | 2,342.50          | 1.613  | 141.9         |
| Lateral M-2             | \$316               |            |     |     | -       | 5420.390          | 3.733  | 328.5         |
| Lateral M-1             | 799.1-X-524         | 7          | 27N | 11W | 8"      | 1,753.83          | 1.610  | 106.2         |
| Lateral M-1             | 799.4-X-524         | 7          | 27N | 11W | 8"      | 4,945.32          | 4.541  | 299.7         |
| Lateral M-1             | 799.4-X-52 <b>4</b> | 16         | 27N | 11W | 8"      | 5,7 <b>8</b> 6.75 | 5.314  | 350. <b>7</b> |
| TOTAL                   | \$422               |            |     |     | -       | 12,485.90         | 11.465 | 756.          |
| CPS 9707 (Cathodic Bed) | 79910-X-42          | 1 <b>0</b> | 27N | 12W |         | 36.55             | 0.034  | 2.2           |
| Total                   |                     |            |     |     | -       | 48,296.26         | 42.846 | 2,927.        |

# **NAVAJO FEE**

|                         | -                    | -   | -                | _   |         |           |        |         |
|-------------------------|----------------------|-----|------------------|-----|---------|-----------|--------|---------|
|                         |                      |     |                  |     |         |           |        |         |
| Well Name               | DWG No.              | Sec | Twn              | Rng | PL Size | Feet      | Acres  | Rods    |
| Mudge A 6 CPD           | 799.4-X-498          | 7   | 27N              | 11W | 4"      | 951.52    | 0.874  | 57.668  |
| MUDGE A 1               | 799.4-X-489          | 7   | 27N              | 11W | 4"      | 282.53    | 0.259  | 17.12   |
| MUDGE A 2               | 799.4-X-512          | 7   | 27N              | 11W | 4"      | 1,552.33  | 1.426  | 94.08   |
| MUDGE A 3               | 799.4-X-495          | 7   | 27N              | 11W | 4"      | 1,016.97  | 0.934  | 61.63   |
| Hancock 1               | 799.4-X-508          | 7   | 27N              | 11W | 4"      | 1,979.31  | 1.817  | 119.95  |
| Douthit Fed 2           | 799.4-X-509          | 23  | 27N              | 11W | 4"      | 507.97    | 0.466  | 30.78   |
| Scott Fed 27-11 23S CDP | 799.4-X-497          | 23  | 27N              | 11W | 4"      | 16.66     | 0.015  | 1.01    |
| Scott E Fed 5           | 799.4-X-525          | 23  | 27Ň              | 11W | 4"      | 919.61    | 0.633  | 55.73   |
| Douthit 4               | 799.4-X-525          | 26  | 27N <sup>°</sup> | 11W | 4"      | 202.16    | 0.139  | 12.25   |
| Douthit 262             | 799.4-X-500          | 26  | 27N              | 11W | 4"      | 218.89    | 0.201  | 13.26   |
| Douthit C Federal 3     | 799.4-X-520          | 26  | 27N              | 11W | 4"      | 1,094.66  | 1.005  | 66.34   |
| Douthit C Fed 2E        | 799.4-X-522          | 26  | 27N              | 11W | 4"      | 2,820.60  | 2.590  | 170.94  |
| Fed 32 21               | 799.4-X-516          | 32  | 27Ņ              | 11W | 4"      | 1,269.87  | 1.166  | 76.96   |
| Fed 33 11               | 799.4-X-518          | 32  | 27N              | 11W | 4"      | 3,419.89  | 3.140  | 207.26  |
| Fed 33 24               | 799.4-X-523          | 32  | 27N              | 11W | 4"      | 380.59    | 0.349  | 23.06   |
| Fed 33 24               | 799.4-X-523          | 32  | 27N              | 11W | 4"      | 3722.69   | 3.419  | 225.61  |
| Fed 33 24               | 799.4-X-523          | 33  | 27N              | 11W | 4"      | 1,734.87  | 1.593  | 105.14  |
| Fed 33 44               | 799.4-X-521          | 33  | 27N              | 11W | 4"      | 1,102.31  | 1.012  | 66.80   |
| HANCOCK 12              | 799.4-X-515          | 10  | 27N              | 12W | 4"      | 3,703.36  | 3.401  | 224.44  |
| TONKIN R3               | 799.4-X-510          | 13  | 27N              | 12W | 4"      | 3,456.63  | 3.174  | 209.49  |
| TOTAL 4"                |                      |     |                  |     | -       | 30,353.42 | 27.614 | 1,839.6 |
| Lateral M-2             | 799.4-X-527          | 23  | 27N              | 11W | 6"      | 3,077.89  | 2.120  | 186.53  |
| Lateral M-2             | 7 <b>9</b> 9.4-X-527 | 26  | 27N              | 11W | 6"      | 2,342.50  | 1.613  | 141.97  |
| Lateral M-2             |                      |     | -                |     |         | 5420.390  | 3.733  | 328.50  |
| Lateral M-1             | 799.1-X-524          | 7   | 27N              | 11W | 8"      | 1,753.83  | 1.610  | 106.29  |
| Lateral M-1             | 799.4-X-524          | 7   | 27N              | 11W | 8"      | 4,945.32  | 4.541  | 299.71  |
| Lateral M-1             | 799.4-X-524          | 16  | 27N              | 11W | 8"      | 5,786.75  | 5.314  | 350.71  |
| TOTAL                   |                      |     |                  |     |         | 12,485.90 | 11.465 | 756.7   |
| CPS 9707 (Cathodic Bed) | 79910-X-42           | 10  | 27N              | 12W | _       | 36.55     | 0.034  | 2.21    |
| Total                   |                      |     |                  |     | _       | 48,296.26 | 42.846 | 2,927.0 |