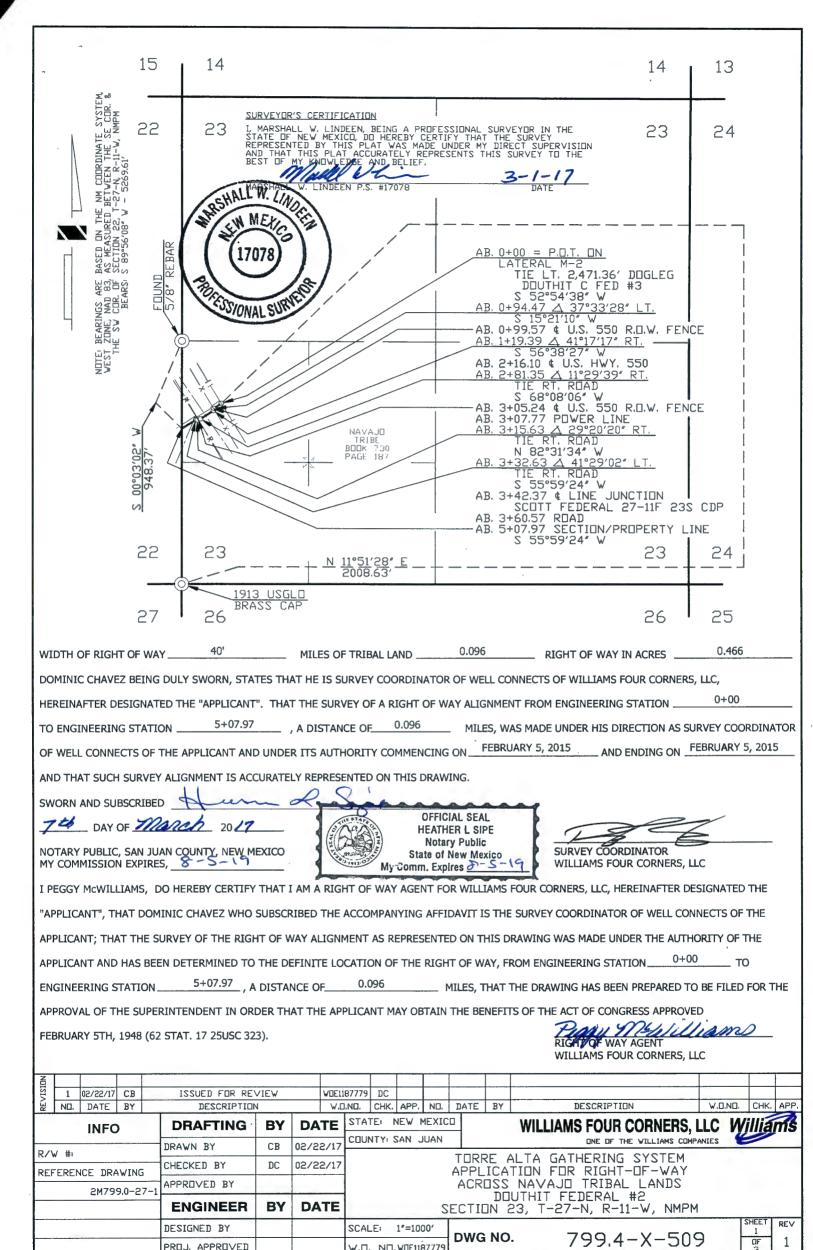

# NAVAJO FEE

| Well Name               | DWG No.             | Sec        | Twn | Rng | PL Size | Feet              | Acres  | Rods          |
|-------------------------|---------------------|------------|-----|-----|---------|-------------------|--------|---------------|
| Mudge A 6 CPD           | 799.4-X-498         | 7          | 27N | 11W | 4"      | 951.52            | 0.874  | 57.6          |
| MUDGE A 1               | 799.4-X-489         | 7          | 27N | 11W | 4"      | 282.53            | 0.259  | 17.1          |
| MUDGE A 2               | 799.4-X-512         | 7          | 27N | 11W | 4"      | 1,552.33          | 1.426  | 94.0          |
| MUDGE A 3               | 799.4-X-495         | 7          | 27N | 11W | 4"      | 1,016.97          | 0.934  | 61.6          |
| Hancock 1               | 799.4-X-508         | 7          | 27N | 11W | 4"      | 1,979.31          | 1.817  | 119.9         |
| Douthit Fed 2           | 799.4-X-509         | 23         | 27N | 11W | 4"      | 507.97            | 0.466  | 30.7          |
| Scott Fed 27-11 23S CDP | 799.4-X-497         | 23         | 27N | 11W | 4"      | 16.66             | 0.015  | 1.0           |
| Scott E Fed 5           | 799.4-X-525         | 23         | 27N | 11W | 4"      | 919.61            | 0.633  | 55.7          |
| Douthit 4               | 799.4-X-525         | 26         | 27N | 11W | 4"      | 202.16            | 0.139  | 12.2          |
| Douthit 262             | 799.4-X-500         | 26         | 27N | 11W | 4"      | 218.89            | 0.201  | 13.2          |
| Douthit C Federal 3     | 799.4-X-520         | 26         | 27N | 11W | 4"      | 1,094.66          | 1.005  | 66.3          |
| Douthit C Fed 2E        | 799.4-X-522         | 26         | 27N | 11W | 4"      | 2,820.60          | 2.590  | 170.9         |
| Fed 32 21               | 799.4-X-516         | 32         | 27N | 11W | 4"      | 1,269.87          | 1.166  | 76.9          |
| Fed 33 11               | 799.4-X-518         | 32         | 27N | 11W | 4"      | 3,419.89          | 3.140  | 207.2         |
| Fed 33 24               | 799.4-X-523         | 32         | 27N | 11W | 4"      | 380.59            | 0.349  | 23.0          |
| Fed 33 24               | 799.4-X-523         | 32         | 27N | 11W | 4"      | 3722.69           | 3.419  | 225.6         |
| Fed 33 24               | 799.4-X-523         | 33         | 27N | 11W | 4"      | 1,734.87          | 1.593  | 105.1         |
| Fed 33 44               | 799.4-X-521         | 33         | 27N | 11W | 4"      | 1,102.31          | 1.012  | 66.8          |
| HANCOCK 12              | 799.4-X-515         | 10         | 27N | 12W | 4"      | 3,703.36          | 3.401  | 224.4         |
| TONKIN R3               | 799.4-X-510         | 13         | 27N | 12W | 4"      | 3,456.63          | 3.174  | 209.4         |
| TOTAL 4"                | \$211               |            |     |     | -       | 30,353.42         | 27.614 | 1,839.        |
| Lateral M-2             | 799.4-X-527         | 23         | 27N | 11W | 6"      | 3,077.89          | 2.120  | 186.5         |
| Lateral M-2             | 799.4-X-527         | 26         | 27N | 11W | 6"      | 2,342.50          | 1.613  | 141.9         |
| Lateral M-2             | \$316               |            |     |     | -       | 5420.390          | 3.733  | 328.5         |
| Lateral M-1             | 799.1-X-524         | 7          | 27N | 11W | 8"      | 1,753.83          | 1.610  | 106.2         |
| Lateral M-1             | 799.4-X-524         | 7          | 27N | 11W | 8"      | 4,945.32          | 4.541  | 299.7         |
| Lateral M-1             | 799.4-X-52 <b>4</b> | 16         | 27N | 11W | 8"      | 5,7 <b>8</b> 6.75 | 5.314  | 350. <b>7</b> |
| TOTAL                   | \$422               |            |     |     | -       | 12,485.90         | 11.465 | 756.          |
| CPS 9707 (Cathodic Bed) | 79910-X-42          | 1 <b>0</b> | 27N | 12W |         | 36.55             | 0.034  | 2.2           |
| Total                   |                     |            |     |     | -       | 48,296.26         | 42.846 | 2,927.        |