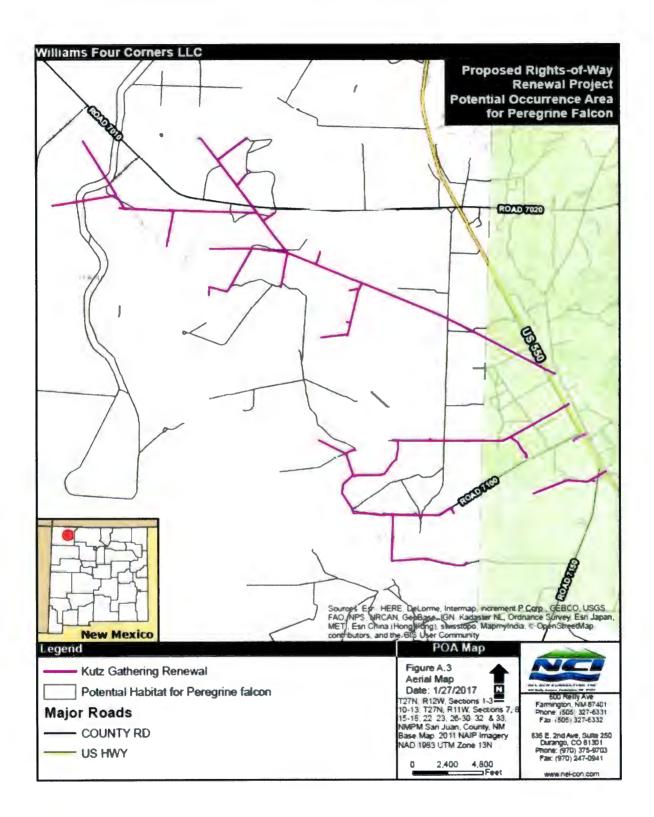

#### SECTION TWO. FINDINGS

- A. Williams Four Corners, LLC, has submitted rights-of-way applications to continue operating and maintaining a preexisting natural gas pipeline gathering system on Navajo Nation Fee and Trust Lands, San Juan County, New Mexico. The applications are attached hereto and incorporated herein as Exhibits A-1 and A-2.
- B. The proposed rights-of-way are described in Exhibits A-1, A 2 and B attached hereto.
- C. A Resource Management Plan has been prepared in lieu of environmental and archaeological studies and is attached hereto as **Exhibit C**.
- D. Williams Four Corners, LLC, and the Navajo Nation have negotiated the terms and conditions, **Exhibit D**, of the rights

#### SECTION THREE. APPROVAL

- A. The Resources and Development Committee of the Navajo Nation Council hereby approves the Grant of Right-of-Way to Williams Four Corners, LLC, to continue operating and maintaining a pre-existing natural gas pipeline gathering system on Navajo Nation Fee and Trust Lands, San Juan County, New Mexico. The location is more particularly described on the survey map attached hereto as **Exhibits A-1, A-2** and **B**.
- B. The Resources and Development Committee of the Navajo Nation Council hereby approves the waiver of valuation as being in the best interest of the Navajo Nation pursuant to 25 C.F.R. 169.110 (a) (1), (2) and (3).
- C. The Resources and Development Committee of the Navajo Nation Council hereby approves the right-of-way subject to, but not limited to, the following terms and conditions incorporated herein and attached as **Exhibit D**.
- D. The Resources and Development Committee of the Navajo Nation Council hereby authorizes the President of the Navajo Nation to execute any and all documents necessary to affect the intent and purpose of this resolution.