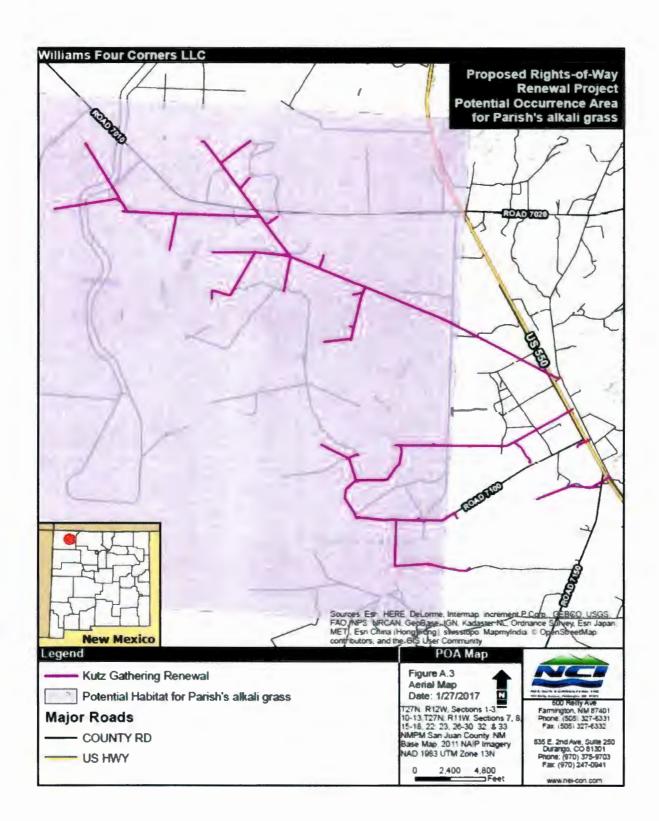

#### SECTION TWO. FINDINGS

- A. Williams Four Corners, LLC, has submitted rights-of-way applications to continue operating and maintaining a preexisting natural gas pipeline gathering system on Navajo Nation Fee and Trust Lands, San Juan County, New Mexico. The applications are attached hereto and incorporated herein as Exhibits A-1 and A-2.
- B. The proposed rights-of-way are described in Exhibits A-1, A 2 and B attached hereto.
- C. A Resource Management Plan has been prepared in lieu of environmental and archaeological studies and is attached hereto as **Exhibit C**.
- D. Williams Four Corners, LLC, and the Navajo Nation have negotiated the terms and conditions, **Exhibit D**, of the rights

#### SECTION THREE. APPROVAL

- A. The Resources and Development Committee of the Navajo Nation Council hereby approves the Grant of Right-of-Way to Williams Four Corners, LLC, to continue operating and maintaining a pre-existing natural gas pipeline gathering system on Navajo Nation Fee and Trust Lands, San Juan County, New Mexico. The location is more particularly described on the survey map attached hereto as **Exhibits A-1, A-2** and **B**.
- B. The Resources and Development Committee of the Navajo Nation Council hereby approves the waiver of valuation as being in the best interest of the Navajo Nation pursuant to 25 C.F.R. 169.110 (a) (1), (2) and (3).
- C. The Resources and Development Committee of the Navajo Nation Council hereby approves the right-of-way subject to, but not limited to, the following terms and conditions incorporated herein and attached as **Exhibit D**.
- D. The Resources and Development Committee of the Navajo Nation Council hereby authorizes the President of the Navajo Nation to execute any and all documents necessary to affect the intent and purpose of this resolution.