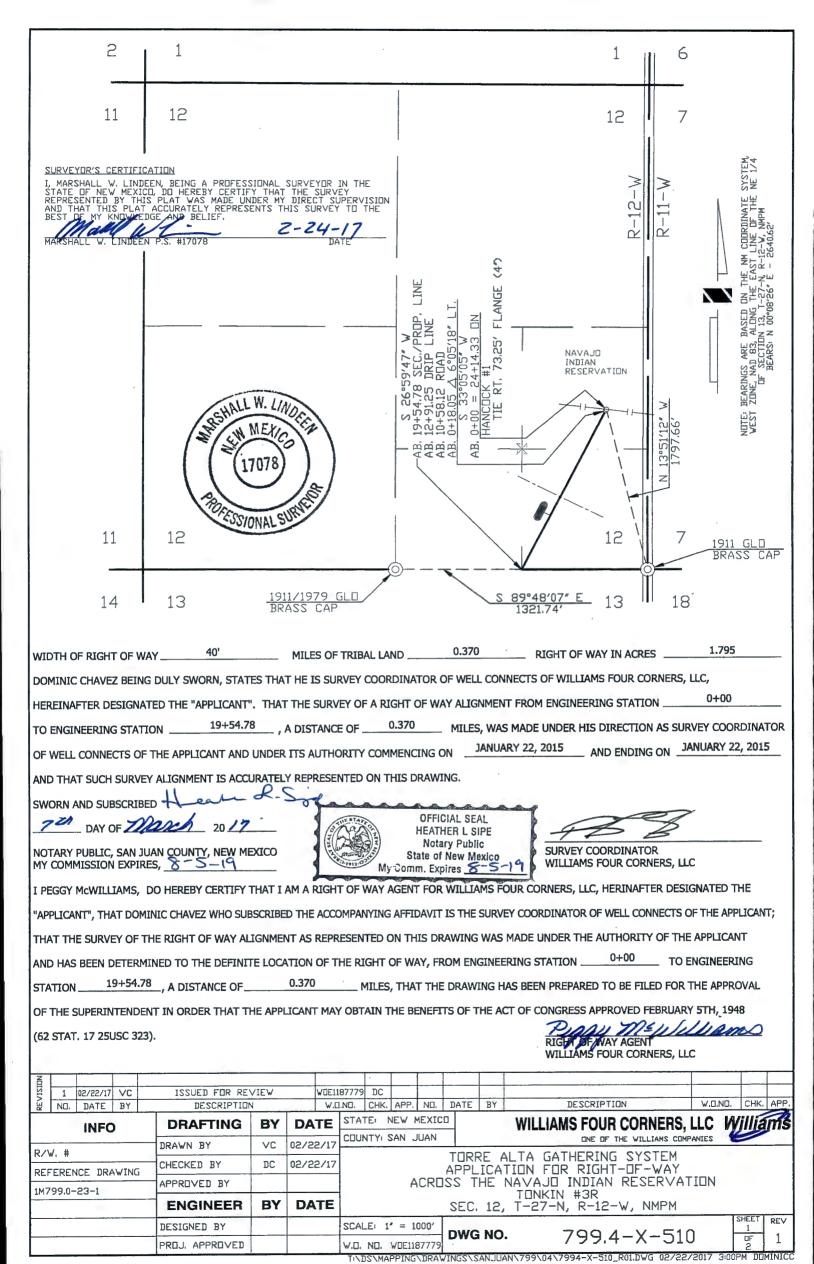

# NAVAJO FEE

| Well Name               | DWG No.             | Sec        | Twn | Rng | PL Size | Feet              | Acres  | Rods          |
|-------------------------|---------------------|------------|-----|-----|---------|-------------------|--------|---------------|
| Mudge A 6 CPD           | 799.4-X-498         | 7          | 27N | 11W | 4"      | 951.52            | 0.874  | 57.6          |
| MUDGE A 1               | 799.4-X-489         | 7          | 27N | 11W | 4"      | 282.53            | 0.259  | 17.1          |
| MUDGE A 2               | 799.4-X-512         | 7          | 27N | 11W | 4"      | 1,552.33          | 1.426  | 94.0          |
| MUDGE A 3               | 799.4-X-495         | 7          | 27N | 11W | 4"      | 1,016.97          | 0.934  | 61.6          |
| Hancock 1               | 799.4-X-508         | 7          | 27N | 11W | 4"      | 1,979.31          | 1.817  | 119.9         |
| Douthit Fed 2           | 799.4-X-509         | 23         | 27N | 11W | 4"      | 507.97            | 0.466  | 30.7          |
| Scott Fed 27-11 23S CDP | 799.4-X-497         | 23         | 27N | 11W | 4"      | 16.66             | 0.015  | 1.0           |
| Scott E Fed 5           | 799.4-X-525         | 23         | 27N | 11W | 4"      | 919.61            | 0.633  | 55.7          |
| Douthit 4               | 799.4-X-525         | 26         | 27N | 11W | 4"      | 202.16            | 0.139  | 12.2          |
| Douthit 262             | 799.4-X-500         | 26         | 27N | 11W | 4"      | 218.89            | 0.201  | 13.2          |
| Douthit C Federal 3     | 799.4-X-520         | 26         | 27N | 11W | 4"      | 1,094.66          | 1.005  | 66.3          |
| Douthit C Fed 2E        | 799.4-X-522         | 26         | 27N | 11W | 4"      | 2,820.60          | 2.590  | 170.9         |
| Fed 32 21               | 799.4-X-516         | 32         | 27N | 11W | 4"      | 1,269.87          | 1.166  | 76.9          |
| Fed 33 11               | 799.4-X-518         | 32         | 27N | 11W | 4"      | 3,419.89          | 3.140  | 207.2         |
| Fed 33 24               | 799.4-X-523         | 32         | 27N | 11W | 4"      | 380.59            | 0.349  | 23.0          |
| Fed 33 24               | 799.4-X-523         | 32         | 27N | 11W | 4"      | 3722.69           | 3.419  | 225.6         |
| Fed 33 24               | 799.4-X-523         | 33         | 27N | 11W | 4"      | 1,734.87          | 1.593  | 105.1         |
| Fed 33 44               | 799.4-X-521         | 33         | 27N | 11W | 4"      | 1,102.31          | 1.012  | 66.8          |
| HANCOCK 12              | 799.4-X-515         | 10         | 27N | 12W | 4"      | 3,703.36          | 3.401  | 224.4         |
| TONKIN R3               | 799.4-X-510         | 13         | 27N | 12W | 4"      | 3,456.63          | 3.174  | 209.4         |
| TOTAL 4"                | \$211               |            |     |     | -       | 30,353.42         | 27.614 | 1,839.        |
| Lateral M-2             | 799.4-X-527         | 23         | 27N | 11W | 6"      | 3,077.89          | 2.120  | 186.5         |
| Lateral M-2             | 799.4-X-527         | 26         | 27N | 11W | 6"      | 2,342.50          | 1.613  | 141.9         |
| Lateral M-2             | \$316               |            |     |     | -       | 5420.390          | 3.733  | 328.5         |
| Lateral M-1             | 799.1-X-524         | 7          | 27N | 11W | 8"      | 1,753.83          | 1.610  | 106.2         |
| Lateral M-1             | 799.4-X-524         | 7          | 27N | 11W | 8"      | 4,945.32          | 4.541  | 299.7         |
| Lateral M-1             | 799.4-X-52 <b>4</b> | 16         | 27N | 11W | 8"      | 5,7 <b>8</b> 6.75 | 5.314  | 350. <b>7</b> |
| TOTAL                   | \$422               |            |     |     | -       | 12,485.90         | 11.465 | 756.          |
| CPS 9707 (Cathodic Bed) | 79910-X-42          | 1 <b>0</b> | 27N | 12W |         | 36.55             | 0.034  | 2.2           |
| Total                   |                     |            |     |     | -       | 48,296.26         | 42.846 | 2,927.        |

# **NAVAJO FEE**

|                         | -                    | -   | -                | _   |         |           |        |         |
|-------------------------|----------------------|-----|------------------|-----|---------|-----------|--------|---------|
|                         |                      |     |                  |     |         |           |        |         |
| Well Name               | DWG No.              | Sec | Twn              | Rng | PL Size | Feet      | Acres  | Rods    |
| Mudge A 6 CPD           | 799.4-X-498          | 7   | 27N              | 11W | 4"      | 951.52    | 0.874  | 57.668  |
| MUDGE A 1               | 799.4-X-489          | 7   | 27N              | 11W | 4"      | 282.53    | 0.259  | 17.12   |
| MUDGE A 2               | 799.4-X-512          | 7   | 27N              | 11W | 4"      | 1,552.33  | 1.426  | 94.08   |
| MUDGE A 3               | 799.4-X-495          | 7   | 27N              | 11W | 4"      | 1,016.97  | 0.934  | 61.63   |
| Hancock 1               | 799.4-X-508          | 7   | 27N              | 11W | 4"      | 1,979.31  | 1.817  | 119.95  |
| Douthit Fed 2           | 799.4-X-509          | 23  | 27N              | 11W | 4"      | 507.97    | 0.466  | 30.78   |
| Scott Fed 27-11 23S CDP | 799.4-X-497          | 23  | 27N              | 11W | 4"      | 16.66     | 0.015  | 1.01    |
| Scott E Fed 5           | 799.4-X-525          | 23  | 27Ň              | 11W | 4"      | 919.61    | 0.633  | 55.73   |
| Douthit 4               | 799.4-X-525          | 26  | 27N <sup>°</sup> | 11W | 4"      | 202.16    | 0.139  | 12.25   |
| Douthit 262             | 799.4-X-500          | 26  | 27N              | 11W | 4"      | 218.89    | 0.201  | 13.26   |
| Douthit C Federal 3     | 799.4-X-520          | 26  | 27N              | 11W | 4"      | 1,094.66  | 1.005  | 66.34   |
| Douthit C Fed 2E        | 799.4-X-522          | 26  | 27N              | 11W | 4"      | 2,820.60  | 2.590  | 170.94  |
| Fed 32 21               | 799.4-X-516          | 32  | 27Ņ              | 11W | 4"      | 1,269.87  | 1.166  | 76.96   |
| Fed 33 11               | 799.4-X-518          | 32  | 27N              | 11W | 4"      | 3,419.89  | 3.140  | 207.26  |
| Fed 33 24               | 799.4-X-523          | 32  | 27N              | 11W | 4"      | 380.59    | 0.349  | 23.06   |
| Fed 33 24               | 799.4-X-523          | 32  | 27N              | 11W | 4"      | 3722.69   | 3.419  | 225.61  |
| Fed 33 24               | 799.4-X-523          | 33  | 27N              | 11W | 4"      | 1,734.87  | 1.593  | 105.14  |
| Fed 33 44               | 799.4-X-521          | 33  | 27N              | 11W | 4"      | 1,102.31  | 1.012  | 66.80   |
| HANCOCK 12              | 799.4-X-515          | 10  | 27N              | 12W | 4"      | 3,703.36  | 3.401  | 224.44  |
| TONKIN R3               | 799.4-X-510          | 13  | 27N              | 12W | 4"      | 3,456.63  | 3.174  | 209.49  |
| TOTAL 4"                |                      |     |                  |     | -       | 30,353.42 | 27.614 | 1,839.6 |
| Lateral M-2             | 799.4-X-527          | 23  | 27N              | 11W | 6"      | 3,077.89  | 2.120  | 186.53  |
| Lateral M-2             | 7 <b>9</b> 9.4-X-527 | 26  | 27N              | 11W | 6"      | 2,342.50  | 1.613  | 141.97  |
| Lateral M-2             |                      |     | -                |     |         | 5420.390  | 3.733  | 328.50  |
| Lateral M-1             | 799.1-X-524          | 7   | 27N              | 11W | 8"      | 1,753.83  | 1.610  | 106.29  |
| Lateral M-1             | 799.4-X-524          | 7   | 27N              | 11W | 8"      | 4,945.32  | 4.541  | 299.71  |
| Lateral M-1             | 799.4-X-524          | 16  | 27N              | 11W | 8"      | 5,786.75  | 5.314  | 350.71  |
| TOTAL                   |                      |     |                  |     |         | 12,485.90 | 11.465 | 756.7   |
| CPS 9707 (Cathodic Bed) | 79910-X-42           | 10  | 27N              | 12W | _       | 36.55     | 0.034  | 2.21    |
| Total                   |                      |     |                  |     | _       | 48,296.26 | 42.846 | 2,927.0 |