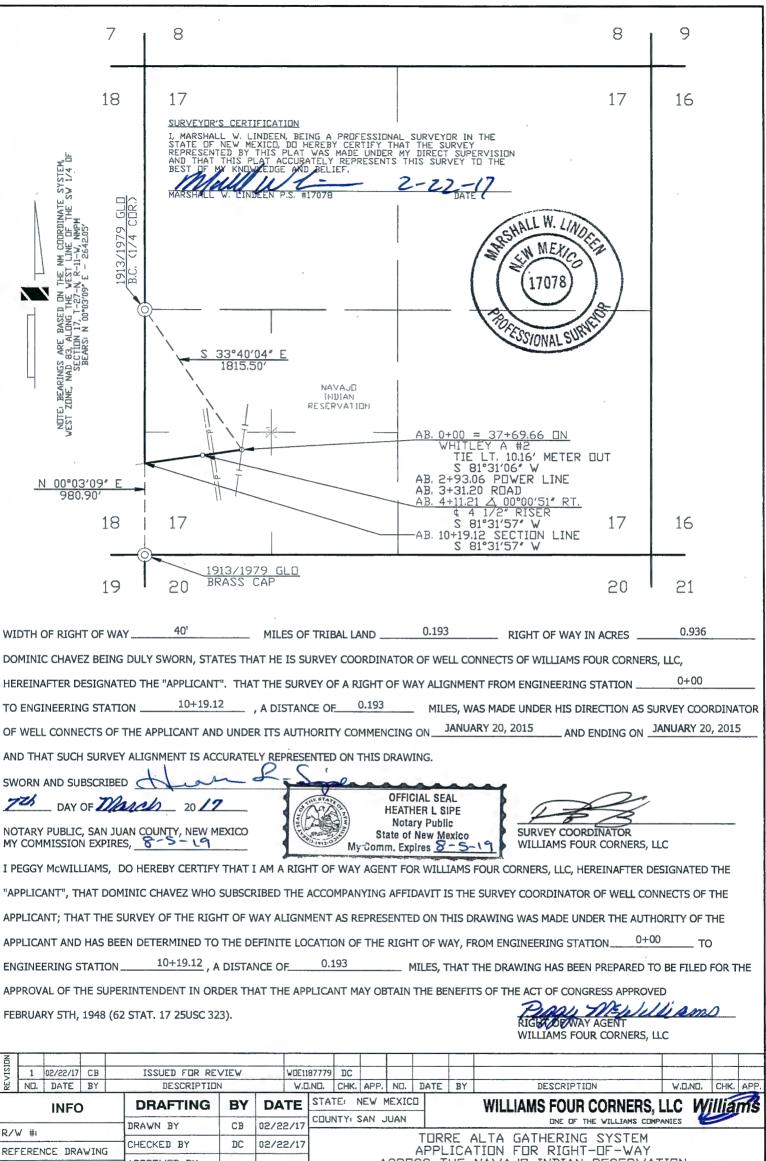

# NAVAJO FEE

| Well Name               | DWG No.             | Sec        | Twn | Rng | PL Size | Feet              | Acres  | Rods          |
|-------------------------|---------------------|------------|-----|-----|---------|-------------------|--------|---------------|
| Mudge A 6 CPD           | 799.4-X-498         | 7          | 27N | 11W | 4"      | 951.52            | 0.874  | 57.6          |
| MUDGE A 1               | 799.4-X-489         | 7          | 27N | 11W | 4"      | 282.53            | 0.259  | 17.1          |
| MUDGE A 2               | 799.4-X-512         | 7          | 27N | 11W | 4"      | 1,552.33          | 1.426  | 94.0          |
| MUDGE A 3               | 799.4-X-495         | 7          | 27N | 11W | 4"      | 1,016.97          | 0.934  | 61.6          |
| Hancock 1               | 799.4-X-508         | 7          | 27N | 11W | 4"      | 1,979.31          | 1.817  | 119.9         |
| Douthit Fed 2           | 799.4-X-509         | 23         | 27N | 11W | 4"      | 507.97            | 0.466  | 30.7          |
| Scott Fed 27-11 23S CDP | 799.4-X-497         | 23         | 27N | 11W | 4"      | 16.66             | 0.015  | 1.0           |
| Scott E Fed 5           | 799.4-X-525         | 23         | 27N | 11W | 4"      | 919.61            | 0.633  | 55.7          |
| Douthit 4               | 799.4-X-525         | 26         | 27N | 11W | 4"      | 202.16            | 0.139  | 12.2          |
| Douthit 262             | 799.4-X-500         | 26         | 27N | 11W | 4"      | 218.89            | 0.201  | 13.2          |
| Douthit C Federal 3     | 799.4-X-520         | 26         | 27N | 11W | 4"      | 1,094.66          | 1.005  | 66.3          |
| Douthit C Fed 2E        | 799.4-X-522         | 26         | 27N | 11W | 4"      | 2,820.60          | 2.590  | 170.9         |
| Fed 32 21               | 799.4-X-516         | 32         | 27N | 11W | 4"      | 1,269.87          | 1.166  | 76.9          |
| Fed 33 11               | 799.4-X-518         | 32         | 27N | 11W | 4"      | 3,419.89          | 3.140  | 207.2         |
| Fed 33 24               | 799.4-X-523         | 32         | 27N | 11W | 4"      | 380.59            | 0.349  | 23.0          |
| Fed 33 24               | 799.4-X-523         | 32         | 27N | 11W | 4"      | 3722.69           | 3.419  | 225.6         |
| Fed 33 24               | 799.4-X-523         | 33         | 27N | 11W | 4"      | 1,734.87          | 1.593  | 105.1         |
| Fed 33 44               | 799.4-X-521         | 33         | 27N | 11W | 4"      | 1,102.31          | 1.012  | 66.8          |
| HANCOCK 12              | 799.4-X-515         | 10         | 27N | 12W | 4"      | 3,703.36          | 3.401  | 224.4         |
| TONKIN R3               | 799.4-X-510         | 13         | 27N | 12W | 4"      | 3,456.63          | 3.174  | 209.4         |
| TOTAL 4"                | \$211               |            |     |     | -       | 30,353.42         | 27.614 | 1,839.        |
| Lateral M-2             | 799.4-X-527         | 23         | 27N | 11W | 6"      | 3,077.89          | 2.120  | 186.5         |
| Lateral M-2             | 799.4-X-527         | 26         | 27N | 11W | 6"      | 2,342.50          | 1.613  | 141.9         |
| Lateral M-2             | \$316               |            |     |     | -       | 5420.390          | 3.733  | 328.5         |
| Lateral M-1             | 799.1-X-524         | 7          | 27N | 11W | 8"      | 1,753.83          | 1.610  | 106.2         |
| Lateral M-1             | 799.4-X-524         | 7          | 27N | 11W | 8"      | 4,945.32          | 4.541  | 299.7         |
| Lateral M-1             | 799.4-X-52 <b>4</b> | 16         | 27N | 11W | 8"      | 5,7 <b>8</b> 6.75 | 5.314  | 350. <b>7</b> |
| TOTAL                   | \$422               |            |     |     | -       | 12,485.90         | 11.465 | 756.          |
| CPS 9707 (Cathodic Bed) | 79910-X-42          | 1 <b>0</b> | 27N | 12W |         | 36.55             | 0.034  | 2.2           |
| Total                   |                     |            |     |     | -       | 48,296.26         | 42.846 | 2,927.        |