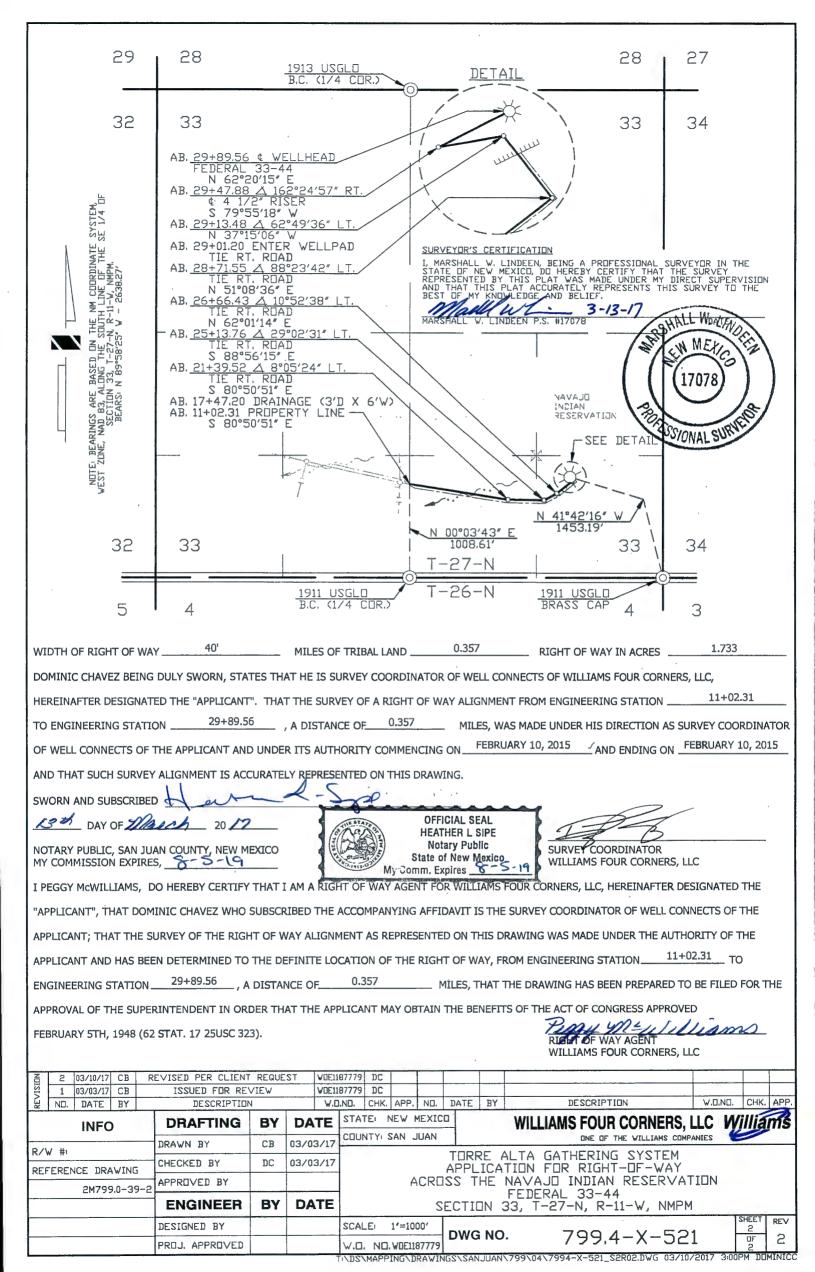

| NE 1/4 | 1.065 Acre(s) |
|            |        | Total  | 2.924 Acre(s) |

Dwg. No. 799.4-X-502 R/W No.

BASIS OF BEARING: BEARINGS AND DISTANCES IN THIS DESCRIPTION ARE BASED ON THE NEW MEXICO COORDINATE SYSTEM, WEST ZONE, NAD 83, AS MEASURED ALONG THE NORTH LINE OF THE NORTHEAST QUARTER OF SECTION 33, TOWNSHIP 27 NORTH, RANGE 11 WEST, N.M.P.M., SAN JUAN COUNTY, NEW MEXICO. BEARS: NORTH 89°59'01" WEST, A DISTANCE OF 2640.63 FEET.

#### SURVEYOR'S CERTIFICATION

I, MARSHALL LINDEEN, BEING A PROFESSIONAL SURVEYOR IN THE STATE OF NEW MEXICO, DO HEREBY CERTIFY THAT THE SURVEY REPRESENTED BY THIS DESCRIPTION WAS MADE UNDER MY DIRECT SUPERVISION AND THAT THIS DESCRIPTION ACCURATELY REPRESENTS THIS SURVEY TO THE BEST OF MY KNOWLEDGE AND BELIEF.

RSHALL W. LINDEEN P.S. #17078

<u>3-6-17</u>





# WILLIAMS FOUR CORNERS, LLC TORRE ALTA GATHERING SYSTEM FEDERAL 33-44 APPLICATION FOR RIGHT OF WAY ACROSS THE NAVAJO INDIAN RESERVATION SECTION 33, TOWNSHIP 27 NORTH, RANGE 11 WEST, N.M.P.M., SAN JUAN COUNTY, NEW MEXICO

A strip of land 40 feet wide across portions of Section 33, Township 27 North, Range 11 West, N.M.P.M., San Juan County, New Mexico, being 20 feet on both sides of the following described survey line:

Beginning at a point located on the West line of the Southeast Quarter of said Section 33. Said point bears North 00°03'43" East, a distance of 1008.61 feet from a found 1911 U.S.G.L.O. brass cap for the South Quarter corner of said Section 33;

Thence South 80°50'51" East, a distance of 1037.21 feet; Thence South 88°56'15" East, a distance of 374.24 feet; Thence North 62