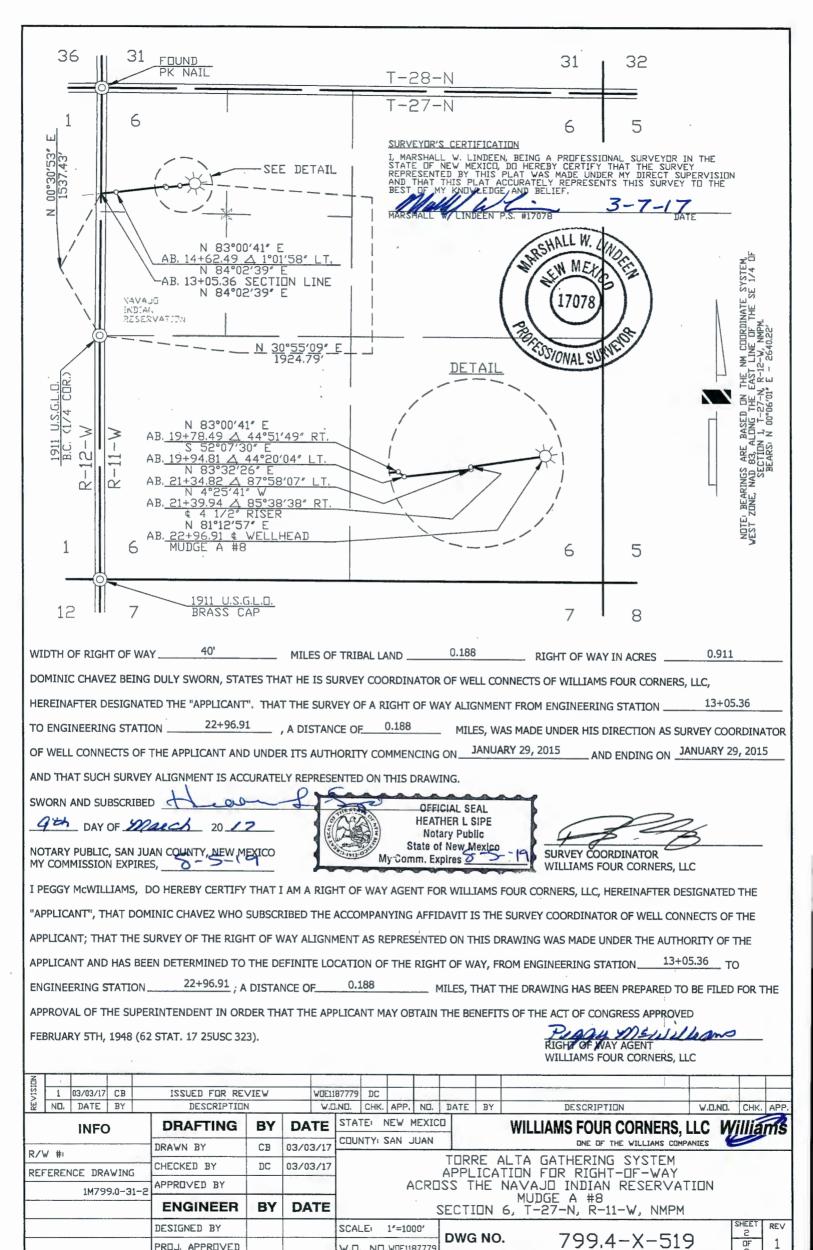

| 1911 USGLO<br>BRASS CAP                                                                                          | 1 6                                   |                   |                                                               |                   | <u>1913–1979 L</u><br>B.C. (1/4 CE                                                   | JSGLO<br>JR.)                                                                            | 6                           | 5                 |
|------------------------------------------------------------------------------------------------------------------|---------------------------------------|-------------------|---------------------------------------------------------------|-------------------|--------------------------------------------------------------------------------------|------------------------------------------------------------------------------------------|-----------------------------|-------------------|
| 1<br>S 9°10′53″ E                                                                                                |                                       | JD TRIB<br>12 PG. |                                                               |                   | 0<br><u>5 58°29′07#</u><br>1888.94′                                                  | <u>W</u>                                                                                 | 7                           | 8                 |
| 1606.34′                                                                                                         |                                       | Å                 |                                                               |                   | AB. 6+77.79                                                                          |                                                                                          |                             |                   |
| VH COORDINATE SYSTEM<br>LINE DF THE NV 1/4 OF<br>- 2597.04                                                       |                                       | SEE I             | <br>DETAIL                                                    |                   | AB. 1+82.18 4                                                                        | 33'30″ E<br>EFENCE<br>33'30″ E                                                           |                             |                   |
| E NH COORDINA<br>E NH COORDINA<br>THI-LINE ID<br>2-11-V, NHPH,<br>2- 2597.04                                     |                                       |                   | DE                                                            | TAIL              |                                                                                      | ·····                                                                                    |                             |                   |
| E BASED ON THE NM -<br>E BASED ON THE NM -<br>ALONG THE NURTH LIN<br>A 7.1-27-0. R-1126<br>Si S 89°54'22' E - 26 | 2-×                                   | 1                 |                                                               |                   | <u> </u>                                                                             | 51°53'30″ E<br>0 <u>4 84°46'35″ R</u><br>32°53'05″ W<br>= 229+78.31 <u>IN</u><br>RAL M-1 |                             |                   |
| VEST ZDNC, NATE BA<br>VEST ZDNC, NAD 83, ALD<br>SECTION S                                                        | R-1<br>R-1                            |                   |                                                               |                   |                                                                                      | RAL M-1<br>HASHALL W.<br>HASHALL W.<br>ITO7                                              | 8))                         | )                 |
|                                                                                                                  | .2 7                                  |                   | EYDR'S CER<br>RSHALL W.<br>DF NEW M<br>SENTED BY<br>THAT THIS |                   | RDFESSIONAL SURVEY<br>CERTIFY THAT THE S<br>ADE UNDER MY DIREC<br>EPRESENTS THIS SUR | ADE IN THE<br>URVEY<br>T SUPERVISION<br>DUEV TO THE                                      | SURVENS                     | 8                 |
| 1                                                                                                                | .3 18                                 |                   | / NUI/                                                        | DEEN P.S. #17078  | Z-22                                                                                 | 17<br>DATE                                                                               | 18                          | 17                |
| WIDTH OF RIGHT OF WA                                                                                             | Y 40'                                 |                   | MILES OF                                                      | TRIBAL LAND       | 0.180                                                                                | RIGHT OF WAY IN A                                                                        | CRES                        | 0.874             |
| DOMINIC CHAVEZ BEING                                                                                             | DULY SWORN, STA                       | TES TH/           | AT HE IS SU                                                   | JRVEY COORDINAT   | OR OF WELL CONNECT                                                                   | TS OF WILLIAMS FOUR                                                                      | CORNERS, I                  | LC,               |
| HEREINAFTER DESIGNAT                                                                                             | ED THE "APPLICANT                     | ". THA            | T THE SUR                                                     | /EY OF A RIGHT OF | WAY ALIGNMENT FRO                                                                    | OM ENGINEERING STA                                                                       |                             | 0+00              |
| TO ENGINEERING STATIO                                                                                            |                                       |                   |                                                               |                   |                                                                                      |                                                                                          |                             |                   |
| OF WELL CONNECTS OF                                                                                              | THE APPLICANT ANI                     |                   | R ITS AUTH                                                    | ORITY COMMENCIN   | G ON JANUARY 23                                                                      | , 2015 AND END                                                                           | ING ON JAI                  | NUARY 23, 2015    |
| AND THAT SUCH SURVEY                                                                                             | ALIGNMENT IS ACC                      | URATE             |                                                               | ENTED ON THIS DRA | WING.                                                                                |                                                                                          |                             |                   |
| SWORN AND SUBSCRIBE                                                                                              | offian                                | _ +               | <-                                                            |                   |                                                                                      | ,                                                                                        |                             |                   |
| Teh DAY OF                                                                                                       | each 2017                             | 1                 |                                                               | HEA               | ICIAL SEAL<br>THER L SIPE                                                            | I                                                                                        | $\overline{\boldsymbol{X}}$ |                   |
| NOTARY PUBLIC, SAN JU<br>MY COMMISSION EXPIRE                                                                    | AN COUNTY, NEW M<br>S, <u>マーちー1</u> 9 | EXICO             | a trait                                                       | State State       | tary Public<br>of New Mexico<br>kpires 8-5-19                                        | SURVEY COORDINA<br>WILLIAMS FOUR CO                                                      |                             | ;                 |
| I PEGGY McWILLIAMS, D                                                                                            | O HEREBY CERTIFY                      | THAT I            | AM A RIG                                                      | T OF WAY AGENT    | OR WILLIAMS FOUR                                                                     | Corners, LLC, Herei                                                                      | NAFTER DES                  | IGNATED THE       |
| "APPLICANT", THAT DOM                                                                                            | INIC CHAVEZ WHO                       | SUBSCR            | RIBED THE                                                     | ACCOMPANYING AF   | IDAVIT IS THE SURV                                                                   | EY COORDINATOR OF                                                                        | WELL CONN                   | ECTS OF THE       |
| APPLICANT; THAT THE S                                                                                            | URVEY OF THE RIGH                     | IT OF W           | VAY ALIGN                                                     | IENT AS REPRESEN  | ED ON THIS DRAWIN                                                                    | IG WAS MADE UNDER                                                                        |                             | RITY OF THE       |
| APPLICANT AND HAS BEE                                                                                            | EN DETERMINED TO                      | THE DE            | EFINITE LO                                                    | CATION OF THE RIG | HT OF WAY, FROM E                                                                    | NGINEERING STATION                                                                       | 0+00                        | то                |
| ENGINEERING STATION                                                                                              | <u>9+51.52</u> , A                    | DISTA             | NCE OF                                                        | 0.180             | MILES, THAT THE DE                                                                   | RAWING HAS BEEN PR                                                                       | EPARED TO I                 | BE FILED FOR THE  |
| APPROVAL OF THE SUPER                                                                                            | RINTENDENT IN OR                      | DER TH            | AT THE APP                                                    | PLICANT MAY OBTAI | N THE BENEFITS OF 1                                                                  |                                                                                          | S APPROVED                  |                   |
| FEBRUARY 5TH, 1948 (62                                                                                           | 2 STAT. 17 25USC 32                   | 3).               |                                                               |                   |                                                                                      | RIGHT OF WAY AG<br>WILLIAMS FOUR C                                                       |                             |                   |
| 1 02/22/17 CB                                                                                                    | ISSUED FOR REY                        |                   | VIDEN                                                         | 87779 DC          |                                                                                      |                                                                                          |                             |                   |
| ND. DATE BY                                                                                                      |                                       | 4                 | V.D                                                           | ND. CHK. APP. NO  |                                                                                      | DESCRIPTION                                                                              |                             | W.O.NO. CHK. APP. |
| INFO                                                                                                             | DRAFTING                              | CB                | <b>DATE</b>                                                   | STATE: NEW MEX    | VVIL                                                                                 | LIAMS FOUR CO                                                                            | RNERS, L                    |                   |
| R/W #1<br>REFERENCE DRAWING                                                                                      | CHECKED BY                            | DC                | 02/22/17                                                      |                   |                                                                                      | GATHERING S                                                                              | YSTEM                       |                   |
| 1M799.0-24-1                                                                                                     | APPROVED BY                           |                   |                                                               |                   | ACROSS NAV                                                                           | FOR RIGHT-OF<br>/AJO TRIBAL L<br>JDGE A #6                                               |                             |                   |
|                                                                                                                  | ENGINEER                              | BY                | DATE                                                          |                   |                                                                                      | -27-N, R-11-W                                                                            | , NMPM                      |                   |
|                                                                                                                  | DESIGNED BY                           |                   |                                                               | SCALE: 1"=1000'   | DWG NO.                                                                              | 799.4-)                                                                                  | (_498                       |                   |

# WILLIAMS FOUR CORNERS, LLC TORRE ALTA GATHERING SYSTEM MUDGE A #6 APPLICATION FOR RIGHT OF WAY ACROSS NAVAJO TRIBAL LANDS BOOK 712, PAGE 491 SECTION 7, TOWNSHIP 27 NORTH, RANGE 11 WEST, N.M.P.M., SAN JUAN COUNTY, NEW MEXICO

A strip of land 40 feet wide across a portion of Section 7, Township 27 North, Range 11 West, N.M.P.M., San Juan County, New Mexico, being 20 feet on both sides of the following described survey line:

Beginning at a point located in the Southwest Quarter of the Northwest Quarter of said Section 7. Said point bears South 9°10'53" East, a distance of 1606.34 feet from a found 1911 U.S.G.L.O. brass cap for the Northwest corner of said Section 7;

Thence North 32°53'05" West, a distance of 11.10 feet;

Thence North 51°53'30" East, a distance of 666.69 feet;

Thence North 50°42'20" East, a distance of 273.73 feet to the end of the line at a point located in the Northwest Quarter of the Northwest Quarter of said Section 7. Said point bears South 58°29'07" West, a distance of 1888.94 feet from a found 1913/1979 U.S.G.L.O. brass cap for the North Quarter corner of said Section 7.

The above described tract of land contains 0.874 acre(s), more or less, and is allocated by 40-acre tracts as follows:

| Section 7 | SW 1/4 | NW 1/4 | 0.390 Acre(s) |
|-----------|--------|--------|---------------|
|           | NW 1/4 | NW 1/4 | 0.484 Acre(s) |
|           |        | Total  | 0.874 Acre(s) |

Dwg. No. 799.4-X-498 R/W No.

BASIS OF BEARING: BEARINGS AND DISTANCES IN THIS DESCRIPTION ARE BASED ON THE NEW MEXICO COORDINATE SYSTEM, WEST ZONE, NAD 83, AS MEASURED ALONG THE NORTH LINE OF THE NORTHWEST QUARTER OF SECTION 7, TOWNSHIP 27 NORTH, RANGE 11 WEST, N.M.P.M., SAN JUAN COUNTY, NEW MEXICO. BEARS: SOUTH 89°54'22" EAST, A DISTANCE OF 2597.04 FEET.