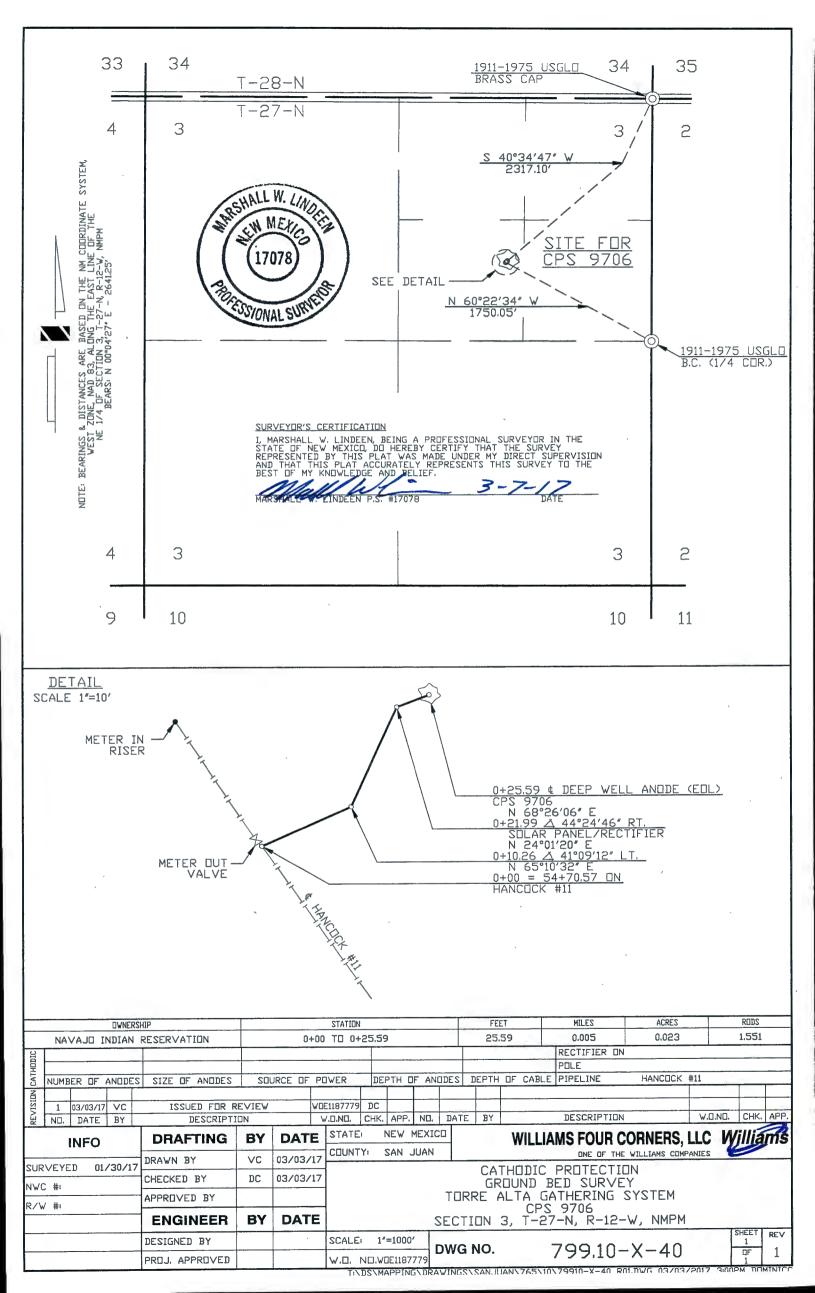

# NAVAJO FEE

| Well Name               | DWG No.             | Sec        | Twn | Rng | PL Size | Feet              | Acres  | Rods          |
|-------------------------|---------------------|------------|-----|-----|---------|-------------------|--------|---------------|
| Mudge A 6 CPD           | 799.4-X-498         | 7          | 27N | 11W | 4"      | 951.52            | 0.874  | 57.6          |
| MUDGE A 1               | 799.4-X-489         | 7          | 27N | 11W | 4"      | 282.53            | 0.259  | 17.1          |
| MUDGE A 2               | 799.4-X-512         | 7          | 27N | 11W | 4"      | 1,552.33          | 1.426  | 94.0          |
| MUDGE A 3               | 799.4-X-495         | 7          | 27N | 11W | 4"      | 1,016.97          | 0.934  | 61.6          |
| Hancock 1               | 799.4-X-508         | 7          | 27N | 11W | 4"      | 1,979.31          | 1.817  | 119.9         |
| Douthit Fed 2           | 799.4-X-509         | 23         | 27N | 11W | 4"      | 507.97            | 0.466  | 30.7          |
| Scott Fed 27-11 23S CDP | 799.4-X-497         | 23         | 27N | 11W | 4"      | 16.66             | 0.015  | 1.0           |
| Scott E Fed 5           | 799.4-X-525         | 23         | 27N | 11W | 4"      | 919.61            | 0.633  | 55.7          |
| Douthit 4               | 799.4-X-525         | 26         | 27N | 11W | 4"      | 202.16            | 0.139  | 12.2          |
| Douthit 262             | 799.4-X-500         | 26         | 27N | 11W | 4"      | 218.89            | 0.201  | 13.2          |
| Douthit C Federal 3     | 799.4-X-520         | 26         | 27N | 11W | 4"      | 1,094.66          | 1.005  | 66.3          |
| Douthit C Fed 2E        | 799.4-X-522         | 26         | 27N | 11W | 4"      | 2,820.60          | 2.590  | 170.9         |
| Fed 32 21               | 799.4-X-516         | 32         | 27N | 11W | 4"      | 1,269.87          | 1.166  | 76.9          |
| Fed 33 11               | 799.4-X-518         | 32         | 27N | 11W | 4"      | 3,419.89          | 3.140  | 207.2         |
| Fed 33 24               | 799.4-X-523         | 32         | 27N | 11W | 4"      | 380.59            | 0.349  | 23.0          |
| Fed 33 24               | 799.4-X-523         | 32         | 27N | 11W | 4"      | 3722.69           | 3.419  | 225.6         |
| Fed 33 24               | 799.4-X-523         | 33         | 27N | 11W | 4"      | 1,734.87          | 1.593  | 105.1         |
| Fed 33 44               | 799.4-X-521         | 33         | 27N | 11W | 4"      | 1,102.31          | 1.012  | 66.8          |
| HANCOCK 12              | 799.4-X-515         | 10         | 27N | 12W | 4"      | 3,703.36          | 3.401  | 224.4         |
| TONKIN R3               | 799.4-X-510         | 13         | 27N | 12W | 4"      | 3,456.63          | 3.174  | 209.4         |
| TOTAL 4"                | \$211               |            |     |     | -       | 30,353.42         | 27.614 | 1,839.        |
| Lateral M-2             | 799.4-X-527         | 23         | 27N | 11W | 6"      | 3,077.89          | 2.120  | 186.5         |
| Lateral M-2             | 799.4-X-527         | 26         | 27N | 11W | 6"      | 2,342.50          | 1.613  | 141.9         |
| Lateral M-2             | \$316               |            |     |     | -       | 5420.390          | 3.733  | 328.5         |
| Lateral M-1             | 799.1-X-524         | 7          | 27N | 11W | 8"      | 1,753.83          | 1.610  | 106.2         |
| Lateral M-1             | 799.4-X-524         | 7          | 27N | 11W | 8"      | 4,945.32          | 4.541  | 299.7         |
| Lateral M-1             | 799.4-X-52 <b>4</b> | 16         | 27N | 11W | 8"      | 5,7 <b>8</b> 6.75 | 5.314  | 350. <b>7</b> |
| TOTAL                   | \$422               |            |     |     | -       | 12,485.90         | 11.465 | 756.          |
| CPS 9707 (Cathodic Bed) | 79910-X-42          | 1 <b>0</b> | 27N | 12W |         | 36.55             | 0.034  | 2.2           |
| Total                   |                     |            |     |     | -       | 48,296.26         | 42.846 | 2,927.        |

\* According to the U.S. Bureau of Indian Affairs, these tracts are still considered fee lands, but the Navajo Land Department records indicate that these are trust lands. In both cases, the Navajo Nation's approval or consent is required.