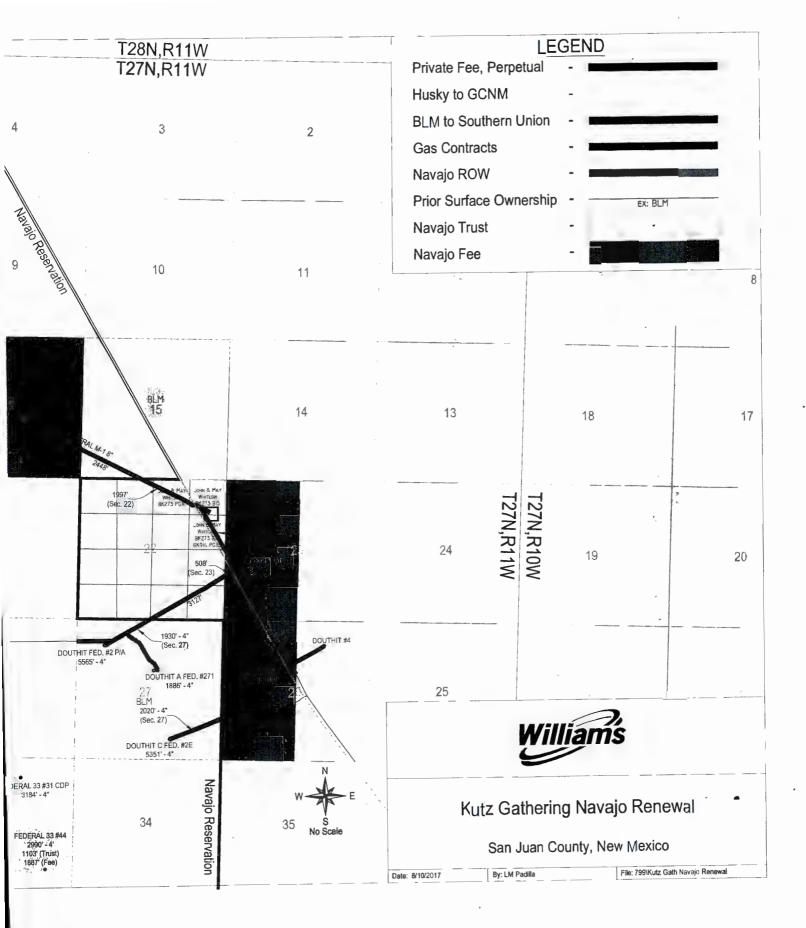

#### SECTION TWO. FINDINGS

- A. Williams Four Corners, LLC, has submitted rights-of-way applications to continue operating and maintaining a preexisting natural gas pipeline gathering system on Navajo Nation Fee and Trust Lands, San Juan County, New Mexico. The applications are attached hereto and incorporated herein as Exhibits A-1 and A-2.
- B. The proposed rights-of-way are described in Exhibits A-1, A 2 and B attached hereto.
- C. A Resource Management Plan has been prepared in lieu of environmental and archaeological studies and is attached hereto as **Exhibit C**.
- D. Williams Four Corners, LLC, and the Navajo Nation have negotiated the terms and conditions, **Exhibit D**, of the rights

#### SECTION THREE. APPROVAL

- A. The Resources and Development Committee of the Navajo Nation Council hereby approves the Grant of Right-of-Way to Williams Four Corners, LLC, to continue operating and maintaining a pre-existing natural gas pipeline gathering system on Navajo Nation Fee and Trust Lands, San Juan County, New Mexico. The location is more particularly described on the survey map attached hereto as **Exhibits A-1, A-2** and **B**.
- B. The Resources and Development Committee of the Navajo Nation Council hereby approves the waiver of valuation as being in the best interest of the Navajo Nation pursuant to 25 C.F.R. 169.110 (a) (1), (2) and (3).
- C. The Resources and Development Committee of the Navajo Nation Council hereby approves the right-of-way subject to, but not limited to, the following terms and conditions incorporated herein and attached as **Exhibit D**.
- D. The Resources and Development Committee of the Navajo Nation Council hereby authorizes the President of the Navajo Nation to execute any and all documents necessary to affect the intent and purpose of this resolution.