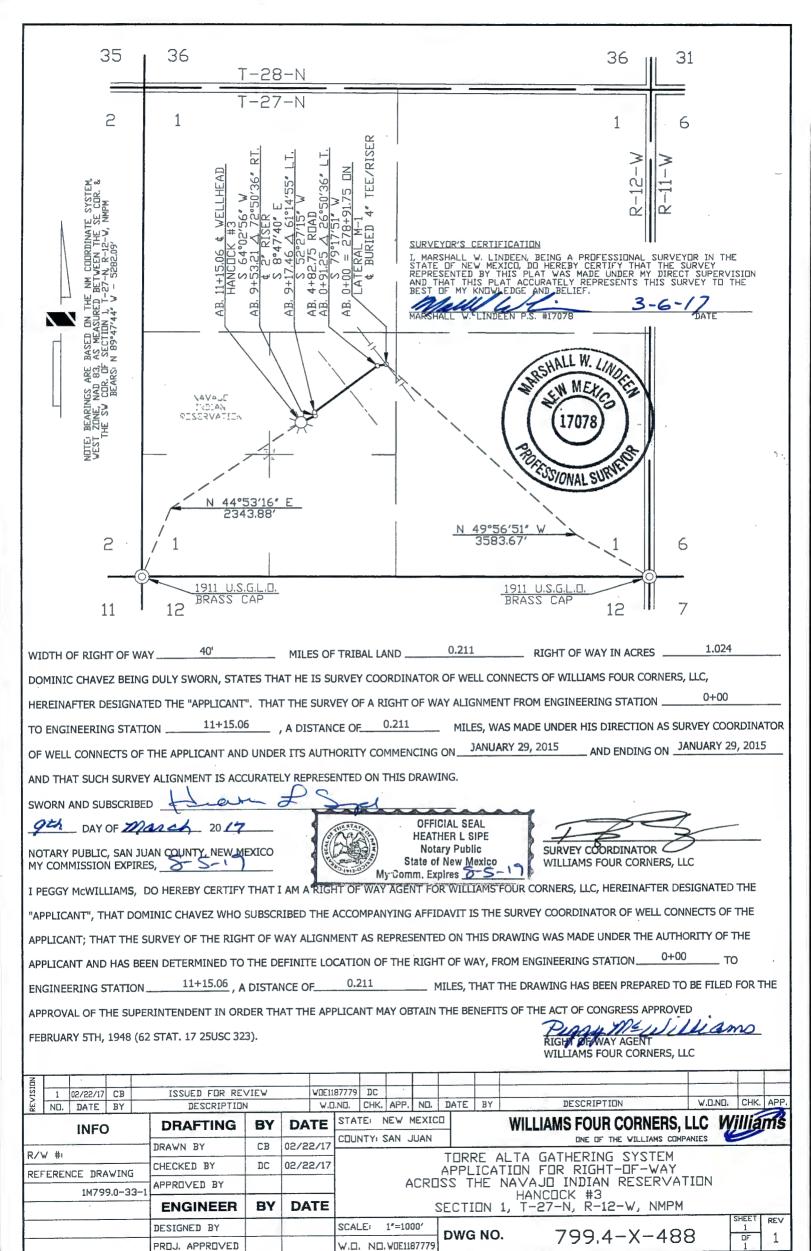

# NAVAJO FEE

| Well Name               | DWG No.             | Sec        | Twn | Rng | PL Size | Feet              | Acres  | Rods          |
|-------------------------|---------------------|------------|-----|-----|---------|-------------------|--------|---------------|
| Mudge A 6 CPD           | 799.4-X-498         | 7          | 27N | 11W | 4"      | 951.52            | 0.874  | 57.6          |
| MUDGE A 1               | 799.4-X-489         | 7          | 27N | 11W | 4"      | 282.53            | 0.259  | 17.1          |
| MUDGE A 2               | 799.4-X-512         | 7          | 27N | 11W | 4"      | 1,552.33          | 1.426  | 94.0          |
| MUDGE A 3               | 799.4-X-495         | 7          | 27N | 11W | 4"      | 1,016.97          | 0.934  | 61.6          |
| Hancock 1               | 799.4-X-508         | 7          | 27N | 11W | 4"      | 1,979.31          | 1.817  | 119.9         |
| Douthit Fed 2           | 799.4-X-509         | 23         | 27N | 11W | 4"      | 507.97            | 0.466  | 30.7          |
| Scott Fed 27-11 23S CDP | 799.4-X-497         | 23         | 27N | 11W | 4"      | 16.66             | 0.015  | 1.0           |
| Scott E Fed 5           | 799.4-X-525         | 23         | 27N | 11W | 4"      | 919.61            | 0.633  | 55.7          |
| Douthit 4               | 799.4-X-525         | 26         | 27N | 11W | 4"      | 202.16            | 0.139  | 12.2          |
| Douthit 262             | 799.4-X-500         | 26         | 27N | 11W | 4"      | 218.89            | 0.201  | 13.2          |
| Douthit C Federal 3     | 799.4-X-520         | 26         | 27N | 11W | 4"      | 1,094.66          | 1.005  | 66.3          |
| Douthit C Fed 2E        | 799.4-X-522         | 26         | 27N | 11W | 4"      | 2,820.60          | 2.590  | 170.9         |
| Fed 32 21               | 799.4-X-516         | 32         | 27N | 11W | 4"      | 1,269.87          | 1.166  | 76.9          |
| Fed 33 11               | 799.4-X-518         | 32         | 27N | 11W | 4"      | 3,419.89          | 3.140  | 207.2         |
| Fed 33 24               | 799.4-X-523         | 32         | 27N | 11W | 4"      | 380.59            | 0.349  | 23.0          |
| Fed 33 24               | 799.4-X-523         | 32         | 27N | 11W | 4"      | 3722.69           | 3.419  | 225.6         |
| Fed 33 24               | 799.4-X-523         | 33         | 27N | 11W | 4"      | 1,734.87          | 1.593  | 105.1         |
| Fed 33 44               | 799.4-X-521         | 33         | 27N | 11W | 4"      | 1,102.31          | 1.012  | 66.8          |
| HANCOCK 12              | 799.4-X-515         | 10         | 27N | 12W | 4"      | 3,703.36          | 3.401  | 224.4         |
| TONKIN R3               | 799.4-X-510         | 13         | 27N | 12W | 4"      | 3,456.63          | 3.174  | 209.4         |
| TOTAL 4"                | \$211               |            |     |     | -       | 30,353.42         | 27.614 | 1,839.        |
| Lateral M-2             | 799.4-X-527         | 23         | 27N | 11W | 6"      | 3,077.89          | 2.120  | 186.5         |
| Lateral M-2             | 799.4-X-527         | 26         | 27N | 11W | 6"      | 2,342.50          | 1.613  | 141.9         |
| Lateral M-2             | \$316               |            |     |     | -       | 5420.390          | 3.733  | 328.5         |
| Lateral M-1             | 799.1-X-524         | 7          | 27N | 11W | 8"      | 1,753.83          | 1.610  | 106.2         |
| Lateral M-1             | 799.4-X-524         | 7          | 27N | 11W | 8"      | 4,945.32          | 4.541  | 299.7         |
| Lateral M-1             | 799.4-X-52 <b>4</b> | 16         | 27N | 11W | 8"      | 5,7 <b>8</b> 6.75 | 5.314  | 350. <b>7</b> |
| TOTAL                   | \$422               |            |     |     | -       | 12,485.90         | 11.465 | 756.          |
| CPS 9707 (Cathodic Bed) | 79910-X-42          | 1 <b>0</b> | 27N | 12W |         | 36.55             | 0.034  | 2.2           |
| Total                   |                     |            |     |     | -       | 48,296.26         | 42.846 | 2,927.        |

# **NAVAJO FEE**

|                         | -                    | -   | -                | _   |         |           |        |         |
|-------------------------|----------------------|-----|------------------|-----|---------|-----------|--------|---------|
|                         |                      |     |                  |     |         |           |        |         |
| Well Name               | DWG No.              | Sec | Twn              | Rng | PL Size | Feet      | Acres  | Rods    |
| Mudge A 6 CPD           | 799.4-X-498          | 7   | 27N              | 11W | 4"      | 951.52    | 0.874  | 57.668  |
| MUDGE A 1               | 799.4-X-489          | 7   | 27N              | 11W | 4"      | 282.53    | 0.259  | 17.12   |
| MUDGE A 2               | 799.4-X-512          | 7   | 27N              | 11W | 4"      | 1,552.33  | 1.426  | 94.08   |
| MUDGE A 3               | 799.4-X-495          | 7   | 27N              | 11W | 4"      | 1,016.97  | 0.934  | 61.63   |
| Hancock 1               | 799.4-X-508          | 7   | 27N              | 11W | 4"      | 1,979.31  | 1.817  | 119.95  |
| Douthit Fed 2           | 799.4-X-509          | 23  | 27N              | 11W | 4"      | 507.97    | 0.466  | 30.78   |
| Scott Fed 27-11 23S CDP | 799.4-X-497          | 23  | 27N              | 11W | 4"      | 16.66     | 0.015  | 1.01    |
| Scott E Fed 5           | 799.4-X-525          | 23  | 27Ň              | 11W | 4"      | 919.61    | 0.633  | 55.73   |
| Douthit 4               | 799.4-X-525          | 26  | 27N <sup>°</sup> | 11W | 4"      | 202.16    | 0.139  | 12.25   |
| Douthit 262             | 799.4-X-500          | 26  | 27N              | 11W | 4"      | 218.89    | 0.201  | 13.26   |
| Douthit C Federal 3     | 799.4-X-520          | 26  | 27N              | 11W | 4"      | 1,094.66  | 1.005  | 66.34   |
| Douthit C Fed 2E        | 799.4-X-522          | 26  | 27N              | 11W | 4"      | 2,820.60  | 2.590  | 170.94  |
| Fed 32 21               | 799.4-X-516          | 32  | 27Ņ              | 11W | 4"      | 1,269.87  | 1.166  | 76.96   |
| Fed 33 11               | 799.4-X-518          | 32  | 27N              | 11W | 4"      | 3,419.89  | 3.140  | 207.26  |
| Fed 33 24               | 799.4-X-523          | 32  | 27N              | 11W | 4"      | 380.59    | 0.349  | 23.06   |
| Fed 33 24               | 799.4-X-523          | 32  | 27N              | 11W | 4"      | 3722.69   | 3.419  | 225.61  |
| Fed 33 24               | 799.4-X-523          | 33  | 27N              | 11W | 4"      | 1,734.87  | 1.593  | 105.14  |
| Fed 33 44               | 799.4-X-521          | 33  | 27N              | 11W | 4"      | 1,102.31  | 1.012  | 66.80   |
| HANCOCK 12              | 799.4-X-515          | 10  | 27N              | 12W | 4"      | 3,703.36  | 3.401  | 224.44  |
| TONKIN R3               | 799.4-X-510          | 13  | 27N              | 12W | 4"      | 3,456.63  | 3.174  | 209.49  |
| TOTAL 4"                |                      |     |                  |     | -       | 30,353.42 | 27.614 | 1,839.6 |
| Lateral M-2             | 799.4-X-527          | 23  | 27N              | 11W | 6"      | 3,077.89  | 2.120  | 186.53  |
| Lateral M-2             | 7 <b>9</b> 9.4-X-527 | 26  | 27N              | 11W | 6"      | 2,342.50  | 1.613  | 141.97  |
| Lateral M-2             |                      |     | -                |     |         | 5420.390  | 3.733  | 328.50  |
| Lateral M-1             | 799.1-X-524          | 7   | 27N              | 11W | 8"      | 1,753.83  | 1.610  | 106.29  |
| Lateral M-1             | 799.4-X-524          | 7   | 27N              | 11W | 8"      | 4,945.32  | 4.541  | 299.71  |
| Lateral M-1             | 799.4-X-524          | 16  | 27N              | 11W | 8"      | 5,786.75  | 5.314  | 350.71  |
| TOTAL                   |                      |     |                  |     |         | 12,485.90 | 11.465 | 756.7   |
| CPS 9707 (Cathodic Bed) | 79910-X-42           | 10  | 27N              | 12W | _       | 36.55     | 0.034  | 2.21    |
| Total                   |                      |     |                  |     | _       | 48,296.26 | 42.846 | 2,927.0 |