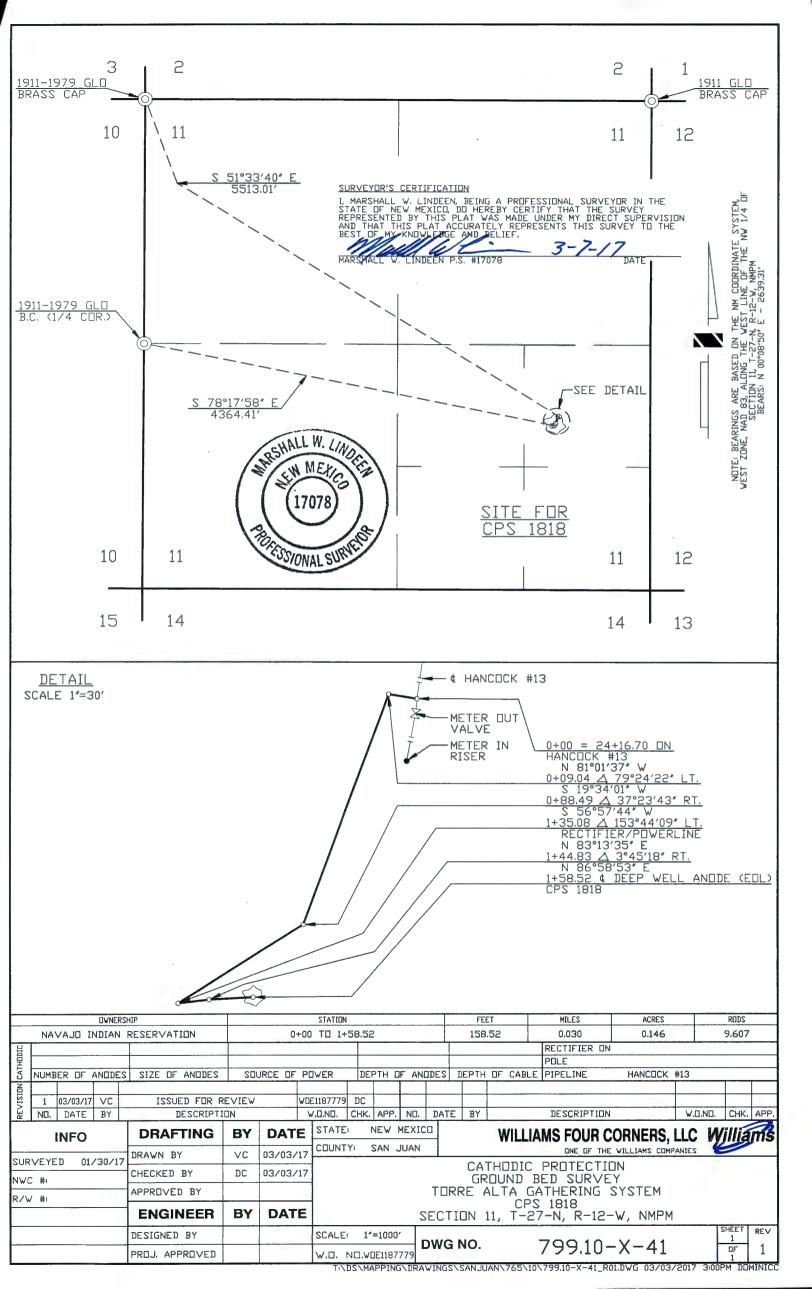

# NAVAJO FEE

| Well Name               | DWG No.             | Sec        | Twn | Rng | PL Size | Feet              | Acres  | Rods          |
|-------------------------|---------------------|------------|-----|-----|---------|-------------------|--------|---------------|
| Mudge A 6 CPD           | 799.4-X-498         | 7          | 27N | 11W | 4"      | 951.52            | 0.874  | 57.6          |
| MUDGE A 1               | 799.4-X-489         | 7          | 27N | 11W | 4"      | 282.53            | 0.259  | 17.1          |
| MUDGE A 2               | 799.4-X-512         | 7          | 27N | 11W | 4"      | 1,552.33          | 1.426  | 94.0          |
| MUDGE A 3               | 799.4-X-495         | 7          | 27N | 11W | 4"      | 1,016.97          | 0.934  | 61.6          |
| Hancock 1               | 799.4-X-508         | 7          | 27N | 11W | 4"      | 1,979.31          | 1.817  | 119.9         |
| Douthit Fed 2           | 799.4-X-509         | 23         | 27N | 11W | 4"      | 507.97            | 0.466  | 30.7          |
| Scott Fed 27-11 23S CDP | 799.4-X-497         | 23         | 27N | 11W | 4"      | 16.66             | 0.015  | 1.0           |
| Scott E Fed 5           | 799.4-X-525         | 23         | 27N | 11W | 4"      | 919.61            | 0.633  | 55.7          |
| Douthit 4               | 799.4-X-525         | 26         | 27N | 11W | 4"      | 202.16            | 0.139  | 12.2          |
| Douthit 262             | 799.4-X-500         | 26         | 27N | 11W | 4"      | 218.89            | 0.201  | 13.2          |
| Douthit C Federal 3     | 799.4-X-520         | 26         | 27N | 11W | 4"      | 1,094.66          | 1.005  | 66.3          |
| Douthit C Fed 2E        | 799.4-X-522         | 26         | 27N | 11W | 4"      | 2,820.60          | 2.590  | 170.9         |
| Fed 32 21               | 799.4-X-516         | 32         | 27N | 11W | 4"      | 1,269.87          | 1.166  | 76.9          |
| Fed 33 11               | 799.4-X-518         | 32         | 27N | 11W | 4"      | 3,419.89          | 3.140  | 207.2         |
| Fed 33 24               | 799.4-X-523         | 32         | 27N | 11W | 4"      | 380.59            | 0.349  | 23.0          |
| Fed 33 24               | 799.4-X-523         | 32         | 27N | 11W | 4"      | 3722.69           | 3.419  | 225.6         |
| Fed 33 24               | 799.4-X-523         | 33         | 27N | 11W | 4"      | 1,734.87          | 1.593  | 105.1         |
| Fed 33 44               | 799.4-X-521         | 33         | 27N | 11W | 4"      | 1,102.31          | 1.012  | 66.8          |
| HANCOCK 12              | 799.4-X-515         | 10         | 27N | 12W | 4"      | 3,703.36          | 3.401  | 224.4         |
| TONKIN R3               | 799.4-X-510         | 13         | 27N | 12W | 4"      | 3,456.63          | 3.174  | 209.4         |
| TOTAL 4"                | \$211               |            |     |     | -       | 30,353.42         | 27.614 | 1,839.        |
| Lateral M-2             | 799.4-X-527         | 23         | 27N | 11W | 6"      | 3,077.89          | 2.120  | 186.5         |
| Lateral M-2             | 799.4-X-527         | 26         | 27N | 11W | 6"      | 2,342.50          | 1.613  | 141.9         |
| Lateral M-2             | \$316               |            |     |     | -       | 5420.390          | 3.733  | 328.5         |
| Lateral M-1             | 799.1-X-524         | 7          | 27N | 11W | 8"      | 1,753.83          | 1.610  | 106.2         |
| Lateral M-1             | 799.4-X-524         | 7          | 27N | 11W | 8"      | 4,945.32          | 4.541  | 299.7         |
| Lateral M-1             | 799.4-X-52 <b>4</b> | 16         | 27N | 11W | 8"      | 5,7 <b>8</b> 6.75 | 5.314  | 350. <b>7</b> |
| TOTAL                   | \$422               |            |     |     | -       | 12,485.90         | 11.465 | 756.          |
| CPS 9707 (Cathodic Bed) | 79910-X-42          | 1 <b>0</b> | 27N | 12W |         | 36.55             | 0.034  | 2.2           |
| Total                   |                     |            |     |     | -       | 48,296.26         | 42.846 | 2,927.        |

# **NAVAJO FEE**

|                         | -                    | -   | -                | _   |         |           |        |         |
|-------------------------|----------------------|-----|------------------|-----|---------|-----------|--------|---------|
|                         |                      |     |                  |     |         |           |        |         |
| Well Name               | DWG No.              | Sec | Twn              | Rng | PL Size | Feet      | Acres  | Rods    |
| Mudge A 6 CPD           | 799.4-X-498          | 7   | 27N              | 11W | 4"      | 951.52    | 0.874  | 57.668  |
| MUDGE A 1               | 799.4-X-489          | 7   | 27N              | 11W | 4"      | 282.53    | 0.259  | 17.12   |
| MUDGE A 2               | 799.4-X-512          | 7   | 27N              | 11W | 4"      | 1,552.33  | 1.426  | 94.08   |
| MUDGE A 3               | 799.4-X-495          | 7   | 27N              | 11W | 4"      | 1,016.97  | 0.934  | 61.63   |
| Hancock 1               | 799.4-X-508          | 7   | 27N              | 11W | 4"      | 1,979.31  | 1.817  | 119.95  |
| Douthit Fed 2           | 799.4-X-509          | 23  | 27N              | 11W | 4"      | 507.97    | 0.466  | 30.78   |
| Scott Fed 27-11 23S CDP | 799.4-X-497          | 23  | 27N              | 11W | 4"      | 16.66     | 0.015  | 1.01    |
| Scott E Fed 5           | 799.4-X-525          | 23  | 27Ň              | 11W | 4"      | 919.61    | 0.633  | 55.73   |
| Douthit 4               | 799.4-X-525          | 26  | 27N <sup>°</sup> | 11W | 4"      | 202.16    | 0.139  | 12.25   |
| Douthit 262             | 799.4-X-500          | 26  | 27N              | 11W | 4"      | 218.89    | 0.201  | 13.26   |
| Douthit C Federal 3     | 799.4-X-520          | 26  | 27N              | 11W | 4"      | 1,094.66  | 1.005  | 66.34   |
| Douthit C Fed 2E        | 799.4-X-522          | 26  | 27N              | 11W | 4"      | 2,820.60  | 2.590  | 170.94  |
| Fed 32 21               | 799.4-X-516          | 32  | 27Ņ              | 11W | 4"      | 1,269.87  | 1.166  | 76.96   |
| Fed 33 11               | 799.4-X-518          | 32  | 27N              | 11W | 4"      | 3,419.89  | 3.140  | 207.26  |
| Fed 33 24               | 799.4-X-523          | 32  | 27N              | 11W | 4"      | 380.59    | 0.349  | 23.06   |
| Fed 33 24               | 799.4-X-523          | 32  | 27N              | 11W | 4"      | 3722.69   | 3.419  | 225.61  |
| Fed 33 24               | 799.4-X-523          | 33  | 27N              | 11W | 4"      | 1,734.87  | 1.593  | 105.14  |
| Fed 33 44               | 799.4-X-521          | 33  | 27N              | 11W | 4"      | 1,102.31  | 1.012  | 66.80   |
| HANCOCK 12              | 799.4-X-515          | 10  | 27N              | 12W | 4"      | 3,703.36  | 3.401  | 224.44  |
| TONKIN R3               | 799.4-X-510          | 13  | 27N              | 12W | 4"      | 3,456.63  | 3.174  | 209.49  |
| TOTAL 4"                |                      |     |                  |     | -       | 30,353.42 | 27.614 | 1,839.6 |
| Lateral M-2             | 799.4-X-527          | 23  | 27N              | 11W | 6"      | 3,077.89  | 2.120  | 186.53  |
| Lateral M-2             | 7 <b>9</b> 9.4-X-527 | 26  | 27N              | 11W | 6"      | 2,342.50  | 1.613  | 141.97  |
| Lateral M-2             |                      |     | -                |     |         | 5420.390  | 3.733  | 328.50  |
| Lateral M-1             | 799.1-X-524          | 7   | 27N              | 11W | 8"      | 1,753.83  | 1.610  | 106.29  |
| Lateral M-1             | 799.4-X-524          | 7   | 27N              | 11W | 8"      | 4,945.32  | 4.541  | 299.71  |
| Lateral M-1             | 799.4-X-524          | 16  | 27N              | 11W | 8"      | 5,786.75  | 5.314  | 350.71  |
| TOTAL                   |                      |     |                  |     |         | 12,485.90 | 11.465 | 756.7   |
| CPS 9707 (Cathodic Bed) | 79910-X-42           | 10  | 27N              | 12W | _       | 36.55     | 0.034  | 2.21    |
| Total                   |                      |     |                  |     | _       | 48,296.26 | 42.846 | 2,927.0 |