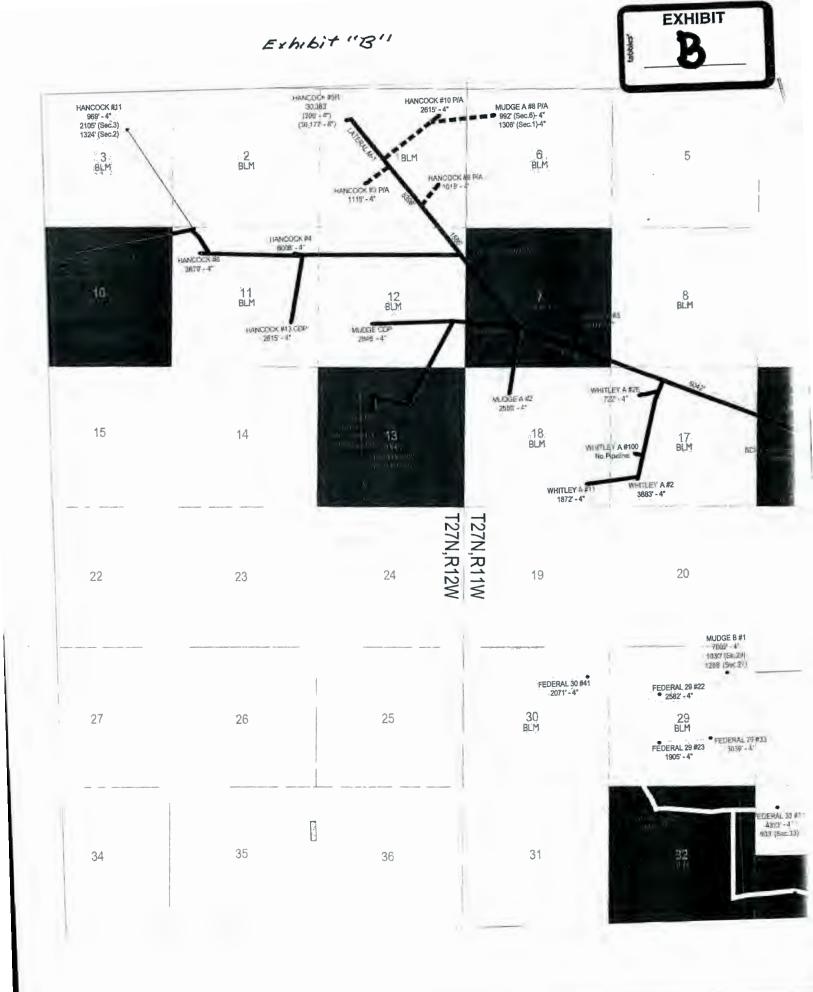

#### SECTION TWO. FINDINGS

- A. Williams Four Corners, LLC, has submitted rights-of-way applications to continue operating and maintaining a preexisting natural gas pipeline gathering system on Navajo Nation Fee and Trust Lands, San Juan County, New Mexico. The applications are attached hereto and incorporated herein as Exhibits A-1 and A-2.
- B. The proposed rights-of-way are described in Exhibits A-1, A 2 and B attached hereto.
- C. A Resource Management Plan has been prepared in lieu of environmental and archaeological studies and is attached hereto as **Exhibit C**.
- D. Williams Four Corners, LLC, and the Navajo Nation have negotiated the terms and conditions, **Exhibit D**, of the rights

#### SECTION THREE. APPROVAL

- A. The Resources and Development Committee of the Navajo Nation Council hereby approves the Grant of Right-of-Way to Williams Four Corners, LLC, to continue operating and maintaining a pre-existing natural gas pipeline gathering system on Navajo Nation Fee and Trust Lands, San Juan County, New Mexico. The location is more particularly described on the survey map attached hereto as **Exhibits A-1, A-2** and **B**.
- B. The Resources and Development Committee of the Navajo Nation Council hereby approves the waiver of valuation as being in the best interest of the Navajo Nation pursuant to 25 C.F.R. 169.110 (a) (1), (2) and (3).
- C. The Resources and Development Committee of the Navajo Nation Council hereby approves the right-of-way subject to, but not limited to, the following terms and conditions incorporated herein and attached as **Exhibit D**.
- D. The Resources and Development Committee of the Navajo Nation Council hereby authorizes the President of the Navajo Nation to execute any and all documents necessary to affect the intent and purpose of this resolution.