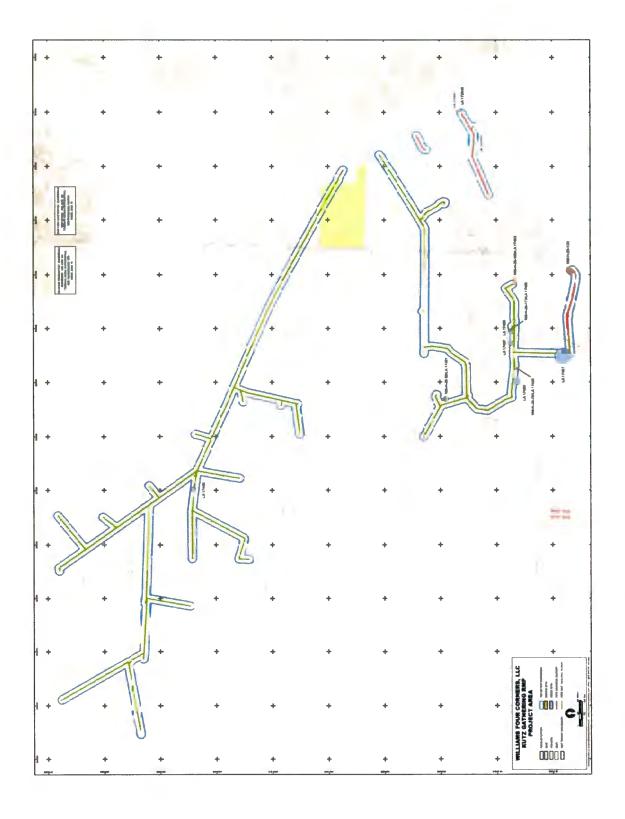

#### SECTION TWO. FINDINGS

- A. Williams Four Corners, LLC, has submitted rights-of-way applications to continue operating and maintaining a preexisting natural gas pipeline gathering system on Navajo Nation Fee and Trust Lands, San Juan County, New Mexico. The applications are attached hereto and incorporated herein as Exhibits A-1 and A-2.
- B. The proposed rights-of-way are described in Exhibits A-1, A 2 and B attached hereto.
- C. A Resource Management Plan has been prepared in lieu of environmental and archaeological studies and is attached hereto as **Exhibit C**.
- D. Williams Four Corners, LLC, and the Navajo Nation have negotiated the terms and conditions, **Exhibit D**, of the rights

#### SECTION THREE. APPROVAL

- A. The Resources and Development Committee of the Navajo Nation Council hereby approves the Grant of Right-of-Way to Williams Four Corners, LLC, to continue operating and maintaining a pre-existing natural gas pipeline gathering system on Navajo Nation Fee and Trust Lands, San Juan County, New Mexico. The location is more particularly described on the survey map attached hereto as **Exhibits A-1, A-2** and **B**.
- B. The Resources and Development Committee of the Navajo Nation Council hereby approves the waiver of valuation as being in the best interest of the Navajo Nation pursuant to 25 C.F.R. 169.110 (a) (1), (2) and (3).
- C. The Resources and Development Committee of the Navajo Nation Council hereby approves the right-of-way subject to, but not limited to, the following terms and conditions incorporated herein and attached as **Exhibit D**.
- D. The Resources and Development Committee of the Navajo Nation Council hereby authorizes the President of the Navajo Nation to execute any and all documents necessary to affect the intent and purpose of this resolution.