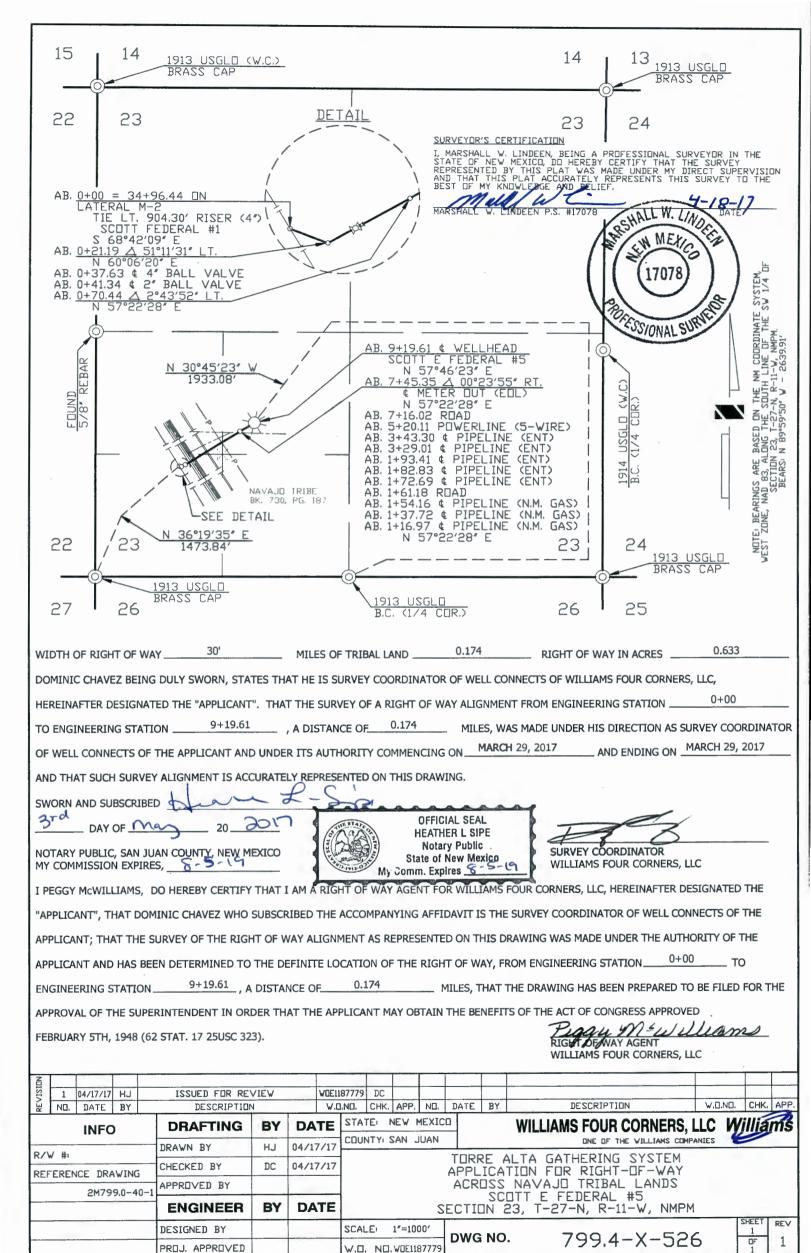

# NAVAJO FEE

| Well Name               | DWG No.             | Sec        | Twn | Rng | PL Size | Feet              | Acres  | Rods          |
|-------------------------|---------------------|------------|-----|-----|---------|-------------------|--------|---------------|
| Mudge A 6 CPD           | 799.4-X-498         | 7          | 27N | 11W | 4"      | 951.52            | 0.874  | 57.6          |
| MUDGE A 1               | 799.4-X-489         | 7          | 27N | 11W | 4"      | 282.53            | 0.259  | 17.1          |
| MUDGE A 2               | 799.4-X-512         | 7          | 27N | 11W | 4"      | 1,552.33          | 1.426  | 94.0          |
| MUDGE A 3               | 799.4-X-495         | 7          | 27N | 11W | 4"      | 1,016.97          | 0.934  | 61.6          |
| Hancock 1               | 799.4-X-508         | 7          | 27N | 11W | 4"      | 1,979.31          | 1.817  | 119.9         |
| Douthit Fed 2           | 799.4-X-509         | 23         | 27N | 11W | 4"      | 507.97            | 0.466  | 30.7          |
| Scott Fed 27-11 23S CDP | 799.4-X-497         | 23         | 27N | 11W | 4"      | 16.66             | 0.015  | 1.0           |
| Scott E Fed 5           | 799.4-X-525         | 23         | 27N | 11W | 4"      | 919.61            | 0.633  | 55.7          |
| Douthit 4               | 799.4-X-525         | 26         | 27N | 11W | 4"      | 202.16            | 0.139  | 12.2          |
| Douthit 262             | 799.4-X-500         | 26         | 27N | 11W | 4"      | 218.89            | 0.201  | 13.2          |
| Douthit C Federal 3     | 799.4-X-520         | 26         | 27N | 11W | 4"      | 1,094.66          | 1.005  | 66.3          |
| Douthit C Fed 2E        | 799.4-X-522         | 26         | 27N | 11W | 4"      | 2,820.60          | 2.590  | 170.9         |
| Fed 32 21               | 799.4-X-516         | 32         | 27N | 11W | 4"      | 1,269.87          | 1.166  | 76.9          |
| Fed 33 11               | 799.4-X-518         | 32         | 27N | 11W | 4"      | 3,419.89          | 3.140  | 207.2         |
| Fed 33 24               | 799.4-X-523         | 32         | 27N | 11W | 4"      | 380.59            | 0.349  | 23.0          |
| Fed 33 24               | 799.4-X-523         | 32         | 27N | 11W | 4"      | 3722.69           | 3.419  | 225.6         |
| Fed 33 24               | 799.4-X-523         | 33         | 27N | 11W | 4"      | 1,734.87          | 1.593  | 105.1         |
| Fed 33 44               | 799.4-X-521         | 33         | 27N | 11W | 4"      | 1,102.31          | 1.012  | 66.8          |
| HANCOCK 12              | 799.4-X-515         | 10         | 27N | 12W | 4"      | 3,703.36          | 3.401  | 224.4         |
| TONKIN R3               | 799.4-X-510         | 13         | 27N | 12W | 4"      | 3,456.63          | 3.174  | 209.4         |
| TOTAL 4"                | \$211               |            |     |     | -       | 30,353.42         | 27.614 | 1,839.        |
| Lateral M-2             | 799.4-X-527         | 23         | 27N | 11W | 6"      | 3,077.89          | 2.120  | 186.5         |
| Lateral M-2             | 799.4-X-527         | 26         | 27N | 11W | 6"      | 2,342.50          | 1.613  | 141.9         |
| Lateral M-2             | \$316               |            |     |     | -       | 5420.390          | 3.733  | 328.5         |
| Lateral M-1             | 799.1-X-524         | 7          | 27N | 11W | 8"      | 1,753.83          | 1.610  | 106.2         |
| Lateral M-1             | 799.4-X-524         | 7          | 27N | 11W | 8"      | 4,945.32          | 4.541  | 299.7         |
| Lateral M-1             | 799.4-X-52 <b>4</b> | 16         | 27N | 11W | 8"      | 5,7 <b>8</b> 6.75 | 5.314  | 350. <b>7</b> |
| TOTAL                   | \$422               |            |     |     | -       | 12,485.90         | 11.465 | 756.          |
| CPS 9707 (Cathodic Bed) | 79910-X-42          | 1 <b>0</b> | 27N | 12W |         | 36.55             | 0.034  | 2.2           |
| Total                   |                     |            |     |     | -       | 48,296.26         | 42.846 | 2,927.        |

# **NAVAJO FEE**

|                         | -                    | -   | -                | _   |         |           |        |         |
|-------------------------|----------------------|-----|------------------|-----|---------|-----------|--------|---------|
|                         |                      |     |                  |     |         |           |        |         |
| Well Name               | DWG No.              | Sec | Twn              | Rng | PL Size | Feet      | Acres  | Rods    |
| Mudge A 6 CPD           | 799.4-X-498          | 7   | 27N              | 11W | 4"      | 951.52    | 0.874  | 57.668  |
| MUDGE A 1               | 799.4-X-489          | 7   | 27N              | 11W | 4"      | 282.53    | 0.259  | 17.12   |
| MUDGE A 2               | 799.4-X-512          | 7   | 27N              | 11W | 4"      | 1,552.33  | 1.426  | 94.08   |
| MUDGE A 3               | 799.4-X-495          | 7   | 27N              | 11W | 4"      | 1,016.97  | 0.934  | 61.63   |
| Hancock 1               | 799.4-X-508          | 7   | 27N              | 11W | 4"      | 1,979.31  | 1.817  | 119.95  |
| Douthit Fed 2           | 799.4-X-509          | 23  | 27N              | 11W | 4"      | 507.97    | 0.466  | 30.78   |
| Scott Fed 27-11 23S CDP | 799.4-X-497          | 23  | 27N              | 11W | 4"      | 16.66     | 0.015  | 1.01    |
| Scott E Fed 5           | 799.4-X-525          | 23  | 27Ň              | 11W | 4"      | 919.61    | 0.633  | 55.73   |
| Douthit 4               | 799.4-X-525          | 26  | 27N <sup>°</sup> | 11W | 4"      | 202.16    | 0.139  | 12.25   |
| Douthit 262             | 799.4-X-500          | 26  | 27N              | 11W | 4"      | 218.89    | 0.201  | 13.26   |
| Douthit C Federal 3     | 799.4-X-520          | 26  | 27N              | 11W | 4"      | 1,094.66  | 1.005  | 66.34   |
| Douthit C Fed 2E        | 799.4-X-522          | 26  | 27N              | 11W | 4"      | 2,820.60  | 2.590  | 170.94  |
| Fed 32 21               | 799.4-X-516          | 32  | 27Ņ              | 11W | 4"      | 1,269.87  | 1.166  | 76.96   |
| Fed 33 11               | 799.4-X-518          | 32  | 27N              | 11W | 4"      | 3,419.89  | 3.140  | 207.26  |
| Fed 33 24               | 799.4-X-523          | 32  | 27N              | 11W | 4"      | 380.59    | 0.349  | 23.06   |
| Fed 33 24               | 799.4-X-523          | 32  | 27N              | 11W | 4"      | 3722.69   | 3.419  | 225.61  |
| Fed 33 24               | 799.4-X-523          | 33  | 27N              | 11W | 4"      | 1,734.87  | 1.593  | 105.14  |
| Fed 33 44               | 799.4-X-521          | 33  | 27N              | 11W | 4"      | 1,102.31  | 1.012  | 66.80   |
| HANCOCK 12              | 799.4-X-515          | 10  | 27N              | 12W | 4"      | 3,703.36  | 3.401  | 224.44  |
| TONKIN R3               | 799.4-X-510          | 13  | 27N              | 12W | 4"      | 3,456.63  | 3.174  | 209.49  |
| TOTAL 4"                |                      |     |                  |     | -       | 30,353.42 | 27.614 | 1,839.6 |
| Lateral M-2             | 799.4-X-527          | 23  | 27N              | 11W | 6"      | 3,077.89  | 2.120  | 186.53  |
| Lateral M-2             | 7 <b>9</b> 9.4-X-527 | 26  | 27N              | 11W | 6"      | 2,342.50  | 1.613  | 141.97  |
| Lateral M-2             |                      |     | -                |     |         | 5420.390  | 3.733  | 328.50  |
| Lateral M-1             | 799.1-X-524          | 7   | 27N              | 11W | 8"      | 1,753.83  | 1.610  | 106.29  |
| Lateral M-1             | 799.4-X-524          | 7   | 27N              | 11W | 8"      | 4,945.32  | 4.541  | 299.71  |
| Lateral M-1             | 799.4-X-524          | 16  | 27N              | 11W | 8"      | 5,786.75  | 5.314  | 350.71  |
| TOTAL                   |                      |     |                  |     |         | 12,485.90 | 11.465 | 756.7   |
| CPS 9707 (Cathodic Bed) | 79910-X-42           | 10  | 27N              | 12W | _       | 36.55     | 0.034  | 2.21    |
| Total                   |                      |     |                  |     | _       | 48,296.26 | 42.846 | 2,927.0 |