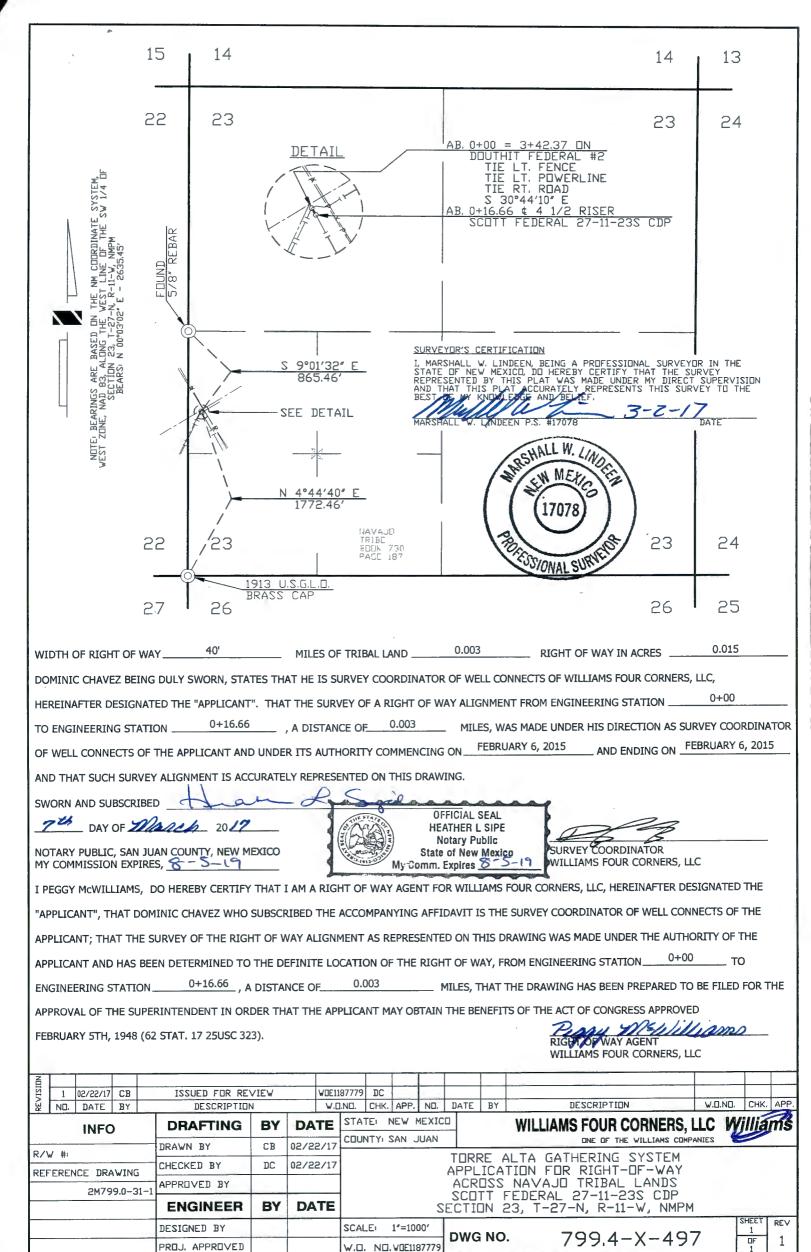

# NAVAJO FEE

| Well Name               | DWG No.             | Sec        | Twn | Rng | PL Size | Feet              | Acres  | Rods          |
|-------------------------|---------------------|------------|-----|-----|---------|-------------------|--------|---------------|
| Mudge A 6 CPD           | 799.4-X-498         | 7          | 27N | 11W | 4"      | 951.52            | 0.874  | 57.6          |
| MUDGE A 1               | 799.4-X-489         | 7          | 27N | 11W | 4"      | 282.53            | 0.259  | 17.1          |
| MUDGE A 2               | 799.4-X-512         | 7          | 27N | 11W | 4"      | 1,552.33          | 1.426  | 94.0          |
| MUDGE A 3               | 799.4-X-495         | 7          | 27N | 11W | 4"      | 1,016.97          | 0.934  | 61.6          |
| Hancock 1               | 799.4-X-508         | 7          | 27N | 11W | 4"      | 1,979.31          | 1.817  | 119.9         |
| Douthit Fed 2           | 799.4-X-509         | 23         | 27N | 11W | 4"      | 507.97            | 0.466  | 30.7          |
| Scott Fed 27-11 23S CDP | 799.4-X-497         | 23         | 27N | 11W | 4"      | 16.66             | 0.015  | 1.0           |
| Scott E Fed 5           | 799.4-X-525         | 23         | 27N | 11W | 4"      | 919.61            | 0.633  | 55.7          |
| Douthit 4               | 799.4-X-525         | 26         | 27N | 11W | 4"      | 202.16            | 0.139  | 12.2          |
| Douthit 262             | 799.4-X-500         | 26         | 27N | 11W | 4"      | 218.89            | 0.201  | 13.2          |
| Douthit C Federal 3     | 799.4-X-520         | 26         | 27N | 11W | 4"      | 1,094.66          | 1.005  | 66.3          |
| Douthit C Fed 2E        | 799.4-X-522         | 26         | 27N | 11W | 4"      | 2,820.60          | 2.590  | 170.9         |
| Fed 32 21               | 799.4-X-516         | 32         | 27N | 11W | 4"      | 1,269.87          | 1.166  | 76.9          |
| Fed 33 11               | 799.4-X-518         | 32         | 27N | 11W | 4"      | 3,419.89          | 3.140  | 207.2         |
| Fed 33 24               | 799.4-X-523         | 32         | 27N | 11W | 4"      | 380.59            | 0.349  | 23.0          |
| Fed 33 24               | 799.4-X-523         | 32         | 27N | 11W | 4"      | 3722.69           | 3.419  | 225.6         |
| Fed 33 24               | 799.4-X-523         | 33         | 27N | 11W | 4"      | 1,734.87          | 1.593  | 105.1         |
| Fed 33 44               | 799.4-X-521         | 33         | 27N | 11W | 4"      | 1,102.31          | 1.012  | 66.8          |
| HANCOCK 12              | 799.4-X-515         | 10         | 27N | 12W | 4"      | 3,703.36          | 3.401  | 224.4         |
| TONKIN R3               | 799.4-X-510         | 13         | 27N | 12W | 4"      | 3,456.63          | 3.174  | 209.4         |
| TOTAL 4"                | \$211               |            |     |     | -       | 30,353.42         | 27.614 | 1,839.        |
| Lateral M-2             | 799.4-X-527         | 23         | 27N | 11W | 6"      | 3,077.89          | 2.120  | 186.5         |
| Lateral M-2             | 799.4-X-527         | 26         | 27N | 11W | 6"      | 2,342.50          | 1.613  | 141.9         |
| Lateral M-2             | \$316               |            |     |     | -       | 5420.390          | 3.733  | 328.5         |
| Lateral M-1             | 799.1-X-524         | 7          | 27N | 11W | 8"      | 1,753.83          | 1.610  | 106.2         |
| Lateral M-1             | 799.4-X-524         | 7          | 27N | 11W | 8"      | 4,945.32          | 4.541  | 299.7         |
| Lateral M-1             | 799.4-X-52 <b>4</b> | 16         | 27N | 11W | 8"      | 5,7 <b>8</b> 6.75 | 5.314  | 350. <b>7</b> |
| TOTAL                   | \$422               |            |     |     | -       | 12,485.90         | 11.465 | 756.          |
| CPS 9707 (Cathodic Bed) | 79910-X-42          | 1 <b>0</b> | 27N | 12W |         | 36.55             | 0.034  | 2.2           |
| Total                   |                     |            |     |     | -       | 48,296.26         | 42.846 | 2,927.        |