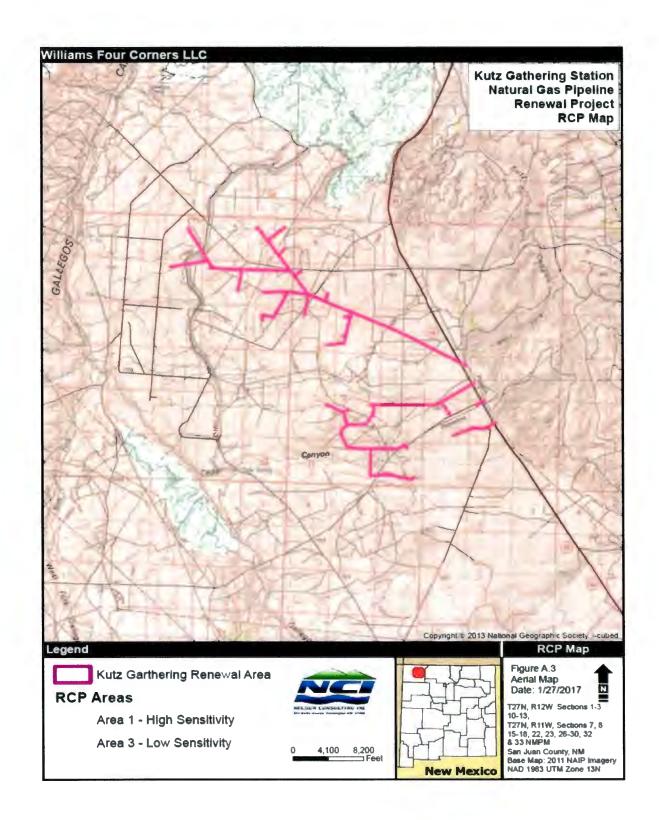

#### SECTION TWO. FINDINGS

- A. Williams Four Corners, LLC, has submitted rights-of-way applications to continue operating and maintaining a preexisting natural gas pipeline gathering system on Navajo Nation Fee and Trust Lands, San Juan County, New Mexico. The applications are attached hereto and incorporated herein as Exhibits A-1 and A-2.
- B. The proposed rights-of-way are described in Exhibits A-1, A 2 and B attached hereto.
- C. A Resource Management Plan has been prepared in lieu of environmental and archaeological studies and is attached hereto as **Exhibit C**.
- D. Williams Four Corners, LLC, and the Navajo Nation have negotiated the terms and conditions, **Exhibit D**, of the rights

#### SECTION THREE. APPROVAL

- A. The Resources and Development Committee of the Navajo Nation Council hereby approves the Grant of Right-of-Way to Williams Four Corners, LLC, to continue operating and maintaining a pre-existing natural gas pipeline gathering system on Navajo Nation Fee and Trust Lands, San Juan County, New Mexico. The location is more particularly described on the survey map attached hereto as **Exhibits A-1, A-2** and **B**.
- B. The Resources and Development Committee of the Navajo Nation Council hereby approves the waiver of valuation as being in the best interest of the Navajo Nation pursuant to 25 C.F.R. 169.110 (a) (1), (2) and (3).
- C. The Resources and Development Committee of the Navajo Nation Council hereby approves the right-of-way subject to, but not limited to, the following terms and conditions incorporated herein and attached as **Exhibit D**.
- D. The Resources and Development Committee of the Navajo Nation Council hereby authorizes the President of the Navajo Nation to execute any and all documents necessary to affect the intent and purpose of this resolution.