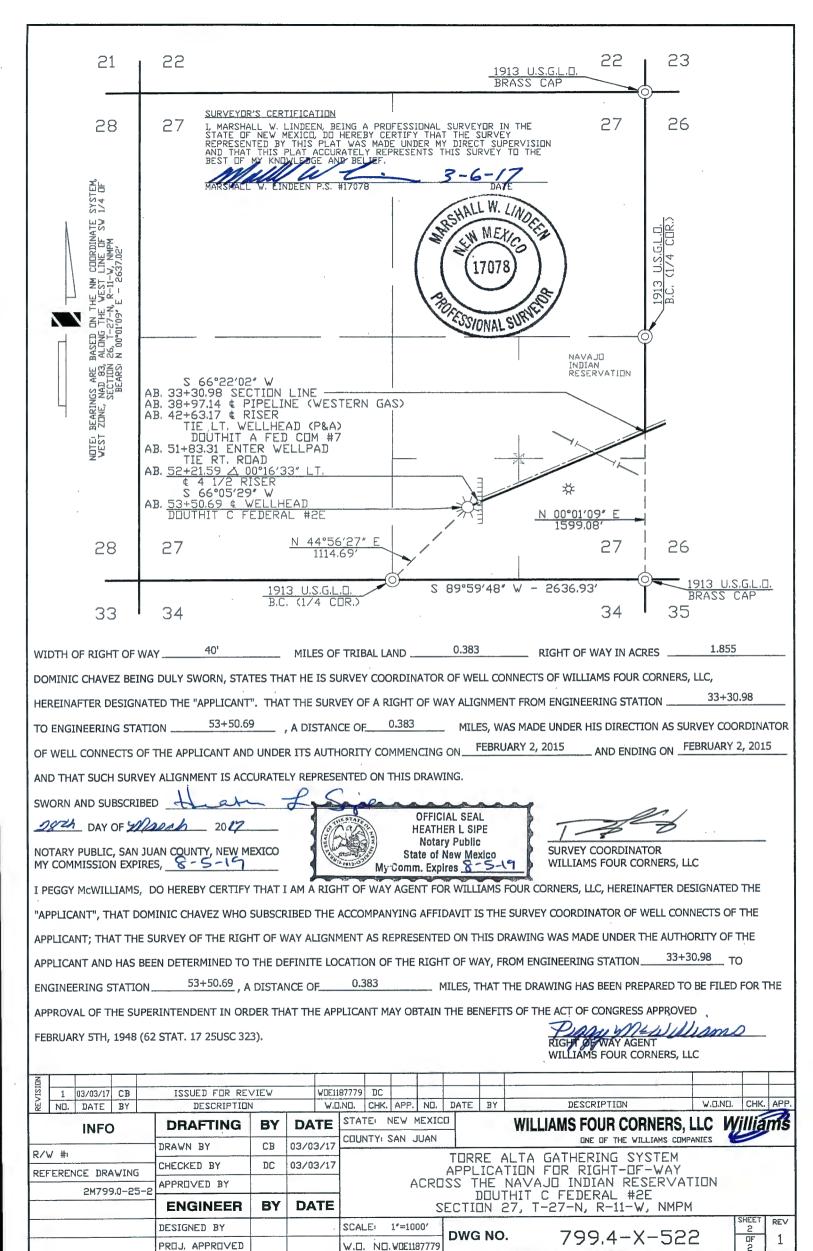

# NAVAJO FEE

| Well Name               | DWG No.             | Sec        | Twn | Rng | PL Size | Feet              | Acres  | Rods          |
|-------------------------|---------------------|------------|-----|-----|---------|-------------------|--------|---------------|
| Mudge A 6 CPD           | 799.4-X-498         | 7          | 27N | 11W | 4"      | 951.52            | 0.874  | 57.6          |
| MUDGE A 1               | 799.4-X-489         | 7          | 27N | 11W | 4"      | 282.53            | 0.259  | 17.1          |
| MUDGE A 2               | 799.4-X-512         | 7          | 27N | 11W | 4"      | 1,552.33          | 1.426  | 94.0          |
| MUDGE A 3               | 799.4-X-495         | 7          | 27N | 11W | 4"      | 1,016.97          | 0.934  | 61.6          |
| Hancock 1               | 799.4-X-508         | 7          | 27N | 11W | 4"      | 1,979.31          | 1.817  | 119.9         |
| Douthit Fed 2           | 799.4-X-509         | 23         | 27N | 11W | 4"      | 507.97            | 0.466  | 30.7          |
| Scott Fed 27-11 23S CDP | 799.4-X-497         | 23         | 27N | 11W | 4"      | 16.66             | 0.015  | 1.0           |
| Scott E Fed 5           | 799.4-X-525         | 23         | 27N | 11W | 4"      | 919.61            | 0.633  | 55.7          |
| Douthit 4               | 799.4-X-525         | 26         | 27N | 11W | 4"      | 202.16            | 0.139  | 12.2          |
| Douthit 262             | 799.4-X-500         | 26         | 27N | 11W | 4"      | 218.89            | 0.201  | 13.2          |
| Douthit C Federal 3     | 799.4-X-520         | 26         | 27N | 11W | 4"      | 1,094.66          | 1.005  | 66.3          |
| Douthit C Fed 2E        | 799.4-X-522         | 26         | 27N | 11W | 4"      | 2,820.60          | 2.590  | 170.9         |
| Fed 32 21               | 799.4-X-516         | 32         | 27N | 11W | 4"      | 1,269.87          | 1.166  | 76.9          |
| Fed 33 11               | 799.4-X-518         | 32         | 27N | 11W | 4"      | 3,419.89          | 3.140  | 207.2         |
| Fed 33 24               | 799.4-X-523         | 32         | 27N | 11W | 4"      | 380.59            | 0.349  | 23.0          |
| Fed 33 24               | 799.4-X-523         | 32         | 27N | 11W | 4"      | 3722.69           | 3.419  | 225.6         |
| Fed 33 24               | 799.4-X-523         | 33         | 27N | 11W | 4"      | 1,734.87          | 1.593  | 105.1         |
| Fed 33 44               | 799.4-X-521         | 33         | 27N | 11W | 4"      | 1,102.31          | 1.012  | 66.8          |
| HANCOCK 12              | 799.4-X-515         | 10         | 27N | 12W | 4"      | 3,703.36          | 3.401  | 224.4         |
| TONKIN R3               | 799.4-X-510         | 13         | 27N | 12W | 4"      | 3,456.63          | 3.174  | 209.4         |
| TOTAL 4"                | \$211               |            |     |     | -       | 30,353.42         | 27.614 | 1,839.        |
| Lateral M-2             | 799.4-X-527         | 23         | 27N | 11W | 6"      | 3,077.89          | 2.120  | 186.5         |
| Lateral M-2             | 799.4-X-527         | 26         | 27N | 11W | 6"      | 2,342.50          | 1.613  | 141.9         |
| Lateral M-2             | \$316               |            |     |     | -       | 5420.390          | 3.733  | 328.5         |
| Lateral M-1             | 799.1-X-524         | 7          | 27N | 11W | 8"      | 1,753.83          | 1.610  | 106.2         |
| Lateral M-1             | 799.4-X-524         | 7          | 27N | 11W | 8"      | 4,945.32          | 4.541  | 299.7         |
| Lateral M-1             | 799.4-X-52 <b>4</b> | 16         | 27N | 11W | 8"      | 5,7 <b>8</b> 6.75 | 5.314  | 350. <b>7</b> |
| TOTAL                   | \$422               |            |     |     | -       | 12,485.90         | 11.465 | 756.          |
| CPS 9707 (Cathodic Bed) | 79910-X-42          | 1 <b>0</b> | 27N | 12W |         | 36.55             | 0.034  | 2.2           |
| Total                   |                     |            |     |     | -       | 48,296.26         | 42.846 | 2,927.        |

# **NAVAJO FEE**

|                         | -                    | -   | -                | _   |         |           |        |         |
|-------------------------|----------------------|-----|------------------|-----|---------|-----------|--------|---------|
|                         |                      |     |                  |     |         |           |        |         |
| Well Name               | DWG No.              | Sec | Twn              | Rng | PL Size | Feet      | Acres  | Rods    |
| Mudge A 6 CPD           | 799.4-X-498          | 7   | 27N              | 11W | 4"      | 951.52    | 0.874  | 57.668  |
| MUDGE A 1               | 799.4-X-489          | 7   | 27N              | 11W | 4"      | 282.53    | 0.259  | 17.12   |
| MUDGE A 2               | 799.4-X-512          | 7   | 27N              | 11W | 4"      | 1,552.33  | 1.426  | 94.08   |
| MUDGE A 3               | 799.4-X-495          | 7   | 27N              | 11W | 4"      | 1,016.97  | 0.934  | 61.63   |
| Hancock 1               | 799.4-X-508          | 7   | 27N              | 11W | 4"      | 1,979.31  | 1.817  | 119.95  |
| Douthit Fed 2           | 799.4-X-509          | 23  | 27N              | 11W | 4"      | 507.97    | 0.466  | 30.78   |
| Scott Fed 27-11 23S CDP | 799.4-X-497          | 23  | 27N              | 11W | 4"      | 16.66     | 0.015  | 1.01    |
| Scott E Fed 5           | 799.4-X-525          | 23  | 27Ň              | 11W | 4"      | 919.61    | 0.633  | 55.73   |
| Douthit 4               | 799.4-X-525          | 26  | 27N <sup>°</sup> | 11W | 4"      | 202.16    | 0.139  | 12.25   |
| Douthit 262             | 799.4-X-500          | 26  | 27N              | 11W | 4"      | 218.89    | 0.201  | 13.26   |
| Douthit C Federal 3     | 799.4-X-520          | 26  | 27N              | 11W | 4"      | 1,094.66  | 1.005  | 66.34   |
| Douthit C Fed 2E        | 799.4-X-522          | 26  | 27N              | 11W | 4"      | 2,820.60  | 2.590  | 170.94  |
| Fed 32 21               | 799.4-X-516          | 32  | 27Ņ              | 11W | 4"      | 1,269.87  | 1.166  | 76.96   |
| Fed 33 11               | 799.4-X-518          | 32  | 27N              | 11W | 4"      | 3,419.89  | 3.140  | 207.26  |
| Fed 33 24               | 799.4-X-523          | 32  | 27N              | 11W | 4"      | 380.59    | 0.349  | 23.06   |
| Fed 33 24               | 799.4-X-523          | 32  | 27N              | 11W | 4"      | 3722.69   | 3.419  | 225.61  |
| Fed 33 24               | 799.4-X-523          | 33  | 27N              | 11W | 4"      | 1,734.87  | 1.593  | 105.14  |
| Fed 33 44               | 799.4-X-521          | 33  | 27N              | 11W | 4"      | 1,102.31  | 1.012  | 66.80   |
| HANCOCK 12              | 799.4-X-515          | 10  | 27N              | 12W | 4"      | 3,703.36  | 3.401  | 224.44  |
| TONKIN R3               | 799.4-X-510          | 13  | 27N              | 12W | 4"      | 3,456.63  | 3.174  | 209.49  |
| TOTAL 4"                |                      |     |                  |     | -       | 30,353.42 | 27.614 | 1,839.6 |
| Lateral M-2             | 799.4-X-527          | 23  | 27N              | 11W | 6"      | 3,077.89  | 2.120  | 186.53  |
| Lateral M-2             | 7 <b>9</b> 9.4-X-527 | 26  | 27N              | 11W | 6"      | 2,342.50  | 1.613  | 141.97  |
| Lateral M-2             |                      |     | -                |     |         | 5420.390  | 3.733  | 328.50  |
| Lateral M-1             | 799.1-X-524          | 7   | 27N              | 11W | 8"      | 1,753.83  | 1.610  | 106.29  |
| Lateral M-1             | 799.4-X-524          | 7   | 27N              | 11W | 8"      | 4,945.32  | 4.541  | 299.71  |
| Lateral M-1             | 799.4-X-524          | 16  | 27N              | 11W | 8"      | 5,786.75  | 5.314  | 350.71  |
| TOTAL                   |                      |     |                  |     |         | 12,485.90 | 11.465 | 756.7   |
| CPS 9707 (Cathodic Bed) | 79910-X-42           | 10  | 27N              | 12W | _       | 36.55     | 0.034  | 2.21    |
| Total                   |                      |     |                  |     | _       | 48,296.26 | 42.846 | 2,927.0 |