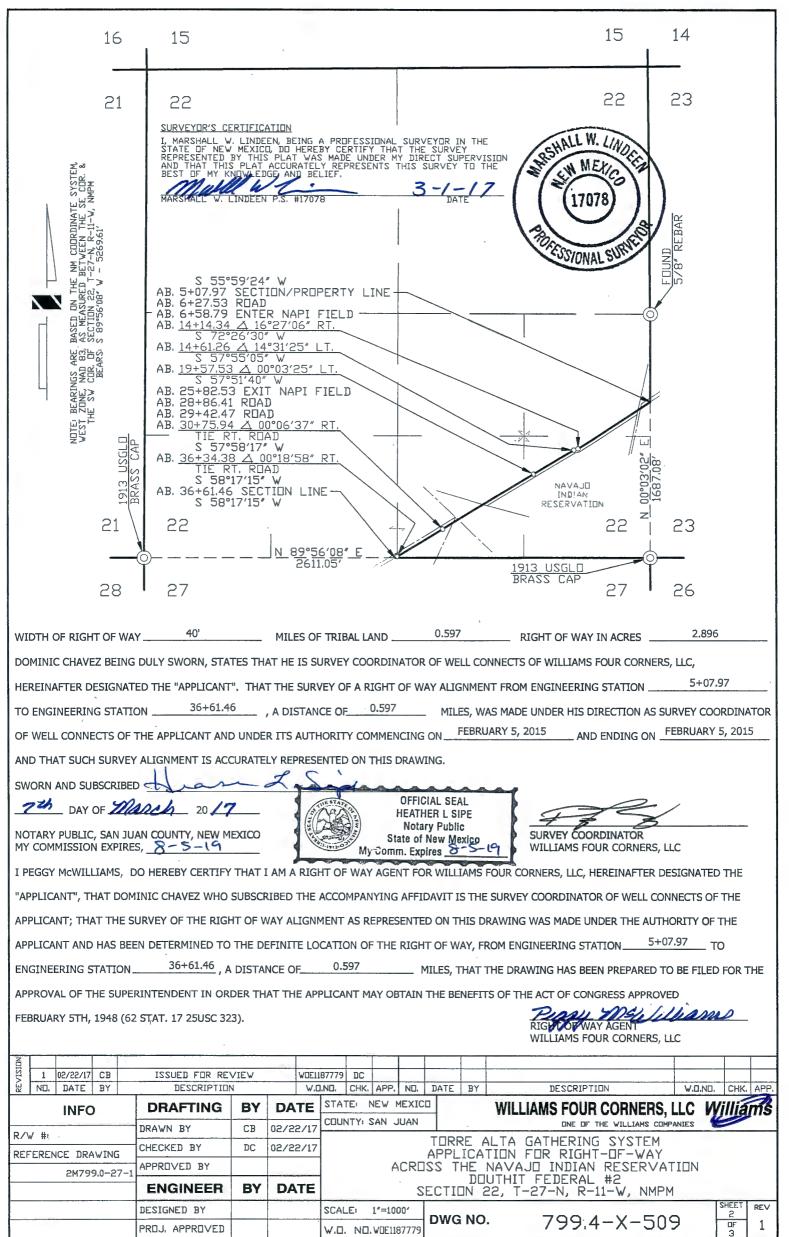

# NAVAJO FEE

| Well Name               | DWG No.             | Sec        | Twn | Rng | PL Size | Feet              | Acres  | Rods          |
|-------------------------|---------------------|------------|-----|-----|---------|-------------------|--------|---------------|
| Mudge A 6 CPD           | 799.4-X-498         | 7          | 27N | 11W | 4"      | 951.52            | 0.874  | 57.6          |
| MUDGE A 1               | 799.4-X-489         | 7          | 27N | 11W | 4"      | 282.53            | 0.259  | 17.1          |
| MUDGE A 2               | 799.4-X-512         | 7          | 27N | 11W | 4"      | 1,552.33          | 1.426  | 94.0          |
| MUDGE A 3               | 799.4-X-495         | 7          | 27N | 11W | 4"      | 1,016.97          | 0.934  | 61.6          |
| Hancock 1               | 799.4-X-508         | 7          | 27N | 11W | 4"      | 1,979.31          | 1.817  | 119.9         |
| Douthit Fed 2           | 799.4-X-509         | 23         | 27N | 11W | 4"      | 507.97            | 0.466  | 30.7          |
| Scott Fed 27-11 23S CDP | 799.4-X-497         | 23         | 27N | 11W | 4"      | 16.66             | 0.015  | 1.0           |
| Scott E Fed 5           | 799.4-X-525         | 23         | 27N | 11W | 4"      | 919.61            | 0.633  | 55.7          |
| Douthit 4               | 799.4-X-525         | 26         | 27N | 11W | 4"      | 202.16            | 0.139  | 12.2          |
| Douthit 262             | 799.4-X-500         | 26         | 27N | 11W | 4"      | 218.89            | 0.201  | 13.2          |
| Douthit C Federal 3     | 799.4-X-520         | 26         | 27N | 11W | 4"      | 1,094.66          | 1.005  | 66.3          |
| Douthit C Fed 2E        | 799.4-X-522         | 26         | 27N | 11W | 4"      | 2,820.60          | 2.590  | 170.9         |
| Fed 32 21               | 799.4-X-516         | 32         | 27N | 11W | 4"      | 1,269.87          | 1.166  | 76.9          |
| Fed 33 11               | 799.4-X-518         | 32         | 27N | 11W | 4"      | 3,419.89          | 3.140  | 207.2         |
| Fed 33 24               | 799.4-X-523         | 32         | 27N | 11W | 4"      | 380.59            | 0.349  | 23.0          |
| Fed 33 24               | 799.4-X-523         | 32         | 27N | 11W | 4"      | 3722.69           | 3.419  | 225.6         |
| Fed 33 24               | 799.4-X-523         | 33         | 27N | 11W | 4"      | 1,734.87          | 1.593  | 105.1         |
| Fed 33 44               | 799.4-X-521         | 33         | 27N | 11W | 4"      | 1,102.31          | 1.012  | 66.8          |
| HANCOCK 12              | 799.4-X-515         | 10         | 27N | 12W | 4"      | 3,703.36          | 3.401  | 224.4         |
| TONKIN R3               | 799.4-X-510         | 13         | 27N | 12W | 4"      | 3,456.63          | 3.174  | 209.4         |
| TOTAL 4"                | \$211               |            |     |     | -       | 30,353.42         | 27.614 | 1,839.        |
| Lateral M-2             | 799.4-X-527         | 23         | 27N | 11W | 6"      | 3,077.89          | 2.120  | 186.5         |
| Lateral M-2             | 799.4-X-527         | 26         | 27N | 11W | 6"      | 2,342.50          | 1.613  | 141.9         |
| Lateral M-2             | \$316               |            |     |     | -       | 5420.390          | 3.733  | 328.5         |
| Lateral M-1             | 799.1-X-524         | 7          | 27N | 11W | 8"      | 1,753.83          | 1.610  | 106.2         |
| Lateral M-1             | 799.4-X-524         | 7          | 27N | 11W | 8"      | 4,945.32          | 4.541  | 299.7         |
| Lateral M-1             | 799.4-X-52 <b>4</b> | 16         | 27N | 11W | 8"      | 5,7 <b>8</b> 6.75 | 5.314  | 350. <b>7</b> |
| TOTAL                   | \$422               |            |     |     | -       | 12,485.90         | 11.465 | 756.          |
| CPS 9707 (Cathodic Bed) | 79910-X-42          | 1 <b>0</b> | 27N | 12W |         | 36.55             | 0.034  | 2.2           |
| Total                   |                     |            |     |     | -       | 48,296.26         | 42.846 | 2,927.        |