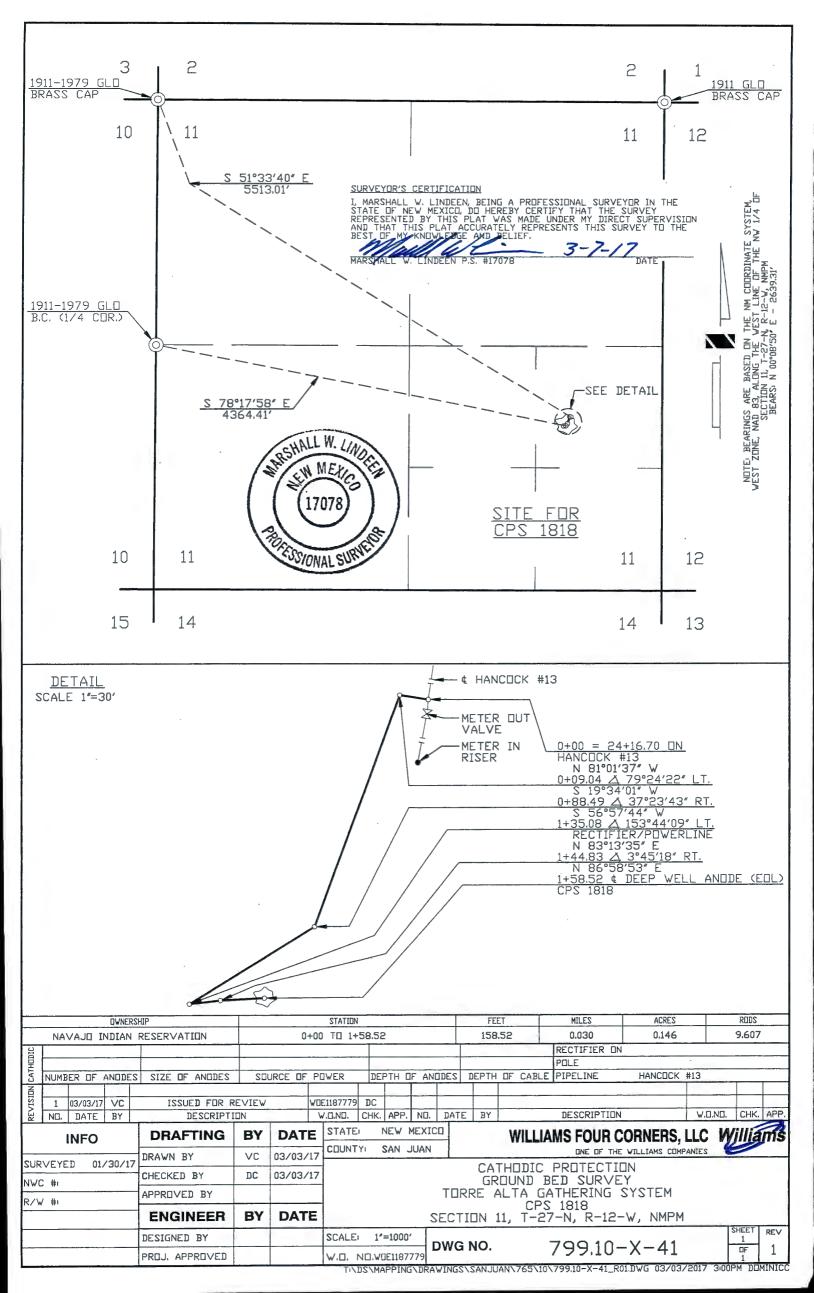

# **NAVAJO FEE**

|                         | -                    | -   | -                | _   |         |           |        |         |
|-------------------------|----------------------|-----|------------------|-----|---------|-----------|--------|---------|
|                         |                      |     |                  |     |         |           |        |         |
| Well Name               | DWG No.              | Sec | Twn              | Rng | PL Size | Feet      | Acres  | Rods    |
| Mudge A 6 CPD           | 799.4-X-498          | 7   | 27N              | 11W | 4"      | 951.52    | 0.874  | 57.668  |
| MUDGE A 1               | 799.4-X-489          | 7   | 27N              | 11W | 4"      | 282.53    | 0.259  | 17.12   |
| MUDGE A 2               | 799.4-X-512          | 7   | 27N              | 11W | 4"      | 1,552.33  | 1.426  | 94.08   |
| MUDGE A 3               | 799.4-X-495          | 7   | 27N              | 11W | 4"      | 1,016.97  | 0.934  | 61.63   |
| Hancock 1               | 799.4-X-508          | 7   | 27N              | 11W | 4"      | 1,979.31  | 1.817  | 119.95  |
| Douthit Fed 2           | 799.4-X-509          | 23  | 27N              | 11W | 4"      | 507.97    | 0.466  | 30.78   |
| Scott Fed 27-11 23S CDP | 799.4-X-497          | 23  | 27N              | 11W | 4"      | 16.66     | 0.015  | 1.01    |
| Scott E Fed 5           | 799.4-X-525          | 23  | 27Ň              | 11W | 4"      | 919.61    | 0.633  | 55.73   |
| Douthit 4               | 799.4-X-525          | 26  | 27N <sup>°</sup> | 11W | 4"      | 202.16    | 0.139  | 12.25   |
| Douthit 262             | 799.4-X-500          | 26  | 27N              | 11W | 4"      | 218.89    | 0.201  | 13.26   |
| Douthit C Federal 3     | 799.4-X-520          | 26  | 27N              | 11W | 4"      | 1,094.66  | 1.005  | 66.34   |
| Douthit C Fed 2E        | 799.4-X-522          | 26  | 27N              | 11W | 4"      | 2,820.60  | 2.590  | 170.94  |
| Fed 32 21               | 799.4-X-516          | 32  | 27Ņ              | 11W | 4"      | 1,269.87  | 1.166  | 76.96   |
| Fed 33 11               | 799.4-X-518          | 32  | 27N              | 11W | 4"      | 3,419.89  | 3.140  | 207.26  |
| Fed 33 24               | 799.4-X-523          | 32  | 27N              | 11W | 4"      | 380.59    | 0.349  | 23.06   |
| Fed 33 24               | 799.4-X-523          | 32  | 27N              | 11W | 4"      | 3722.69   | 3.419  | 225.61  |
| Fed 33 24               | 799.4-X-523          | 33  | 27N              | 11W | 4"      | 1,734.87  | 1.593  | 105.14  |
| Fed 33 44               | 799.4-X-521          | 33  | 27N              | 11W | 4"      | 1,102.31  | 1.012  | 66.80   |
| HANCOCK 12              | 799.4-X-515          | 10  | 27N              | 12W | 4"      | 3,703.36  | 3.401  | 224.44  |
| TONKIN R3               | 799.4-X-510          | 13  | 27N              | 12W | 4"      | 3,456.63  | 3.174  | 209.49  |
| TOTAL 4"                |                      |     |                  |     | -       | 30,353.42 | 27.614 | 1,839.6 |
| Lateral M-2             | 799.4-X-527          | 23  | 27N              | 11W | 6"      | 3,077.89  | 2.120  | 186.53  |
| Lateral M-2             | 7 <b>9</b> 9.4-X-527 | 26  | 27N              | 11W | 6"      | 2,342.50  | 1.613  | 141.97  |
| Lateral M-2             |                      |     | -                |     |         | 5420.390  | 3.733  | 328.50  |
| Lateral M-1             | 799.1-X-524          | 7   | 27N              | 11W | 8"      | 1,753.83  | 1.610  | 106.29  |
| Lateral M-1             | 799.4-X-524          | 7   | 27N              | 11W | 8"      | 4,945.32  | 4.541  | 299.71  |
| Lateral M-1             | 799.4-X-524          | 16  | 27N              | 11W | 8"      | 5,786.75  | 5.314  | 350.71  |
| TOTAL                   |                      |     |                  |     |         | 12,485.90 | 11.465 | 756.7   |
| CPS 9707 (Cathodic Bed) | 79910-X-42           | 10  | 27N              | 12W | _       | 36.55     | 0.034  | 2.21    |
| Total                   |                      |     |                  |     | _       | 48,296.26 | 42.846 | 2,927.0 |

 Acording to the U.S. Bureau of Indian Affairs, thewe tracts are still considered fee lands, but the Navajo Land Department records indicate that these are trust lands. In both cases, the Navajo Nation's approval or consent is required.