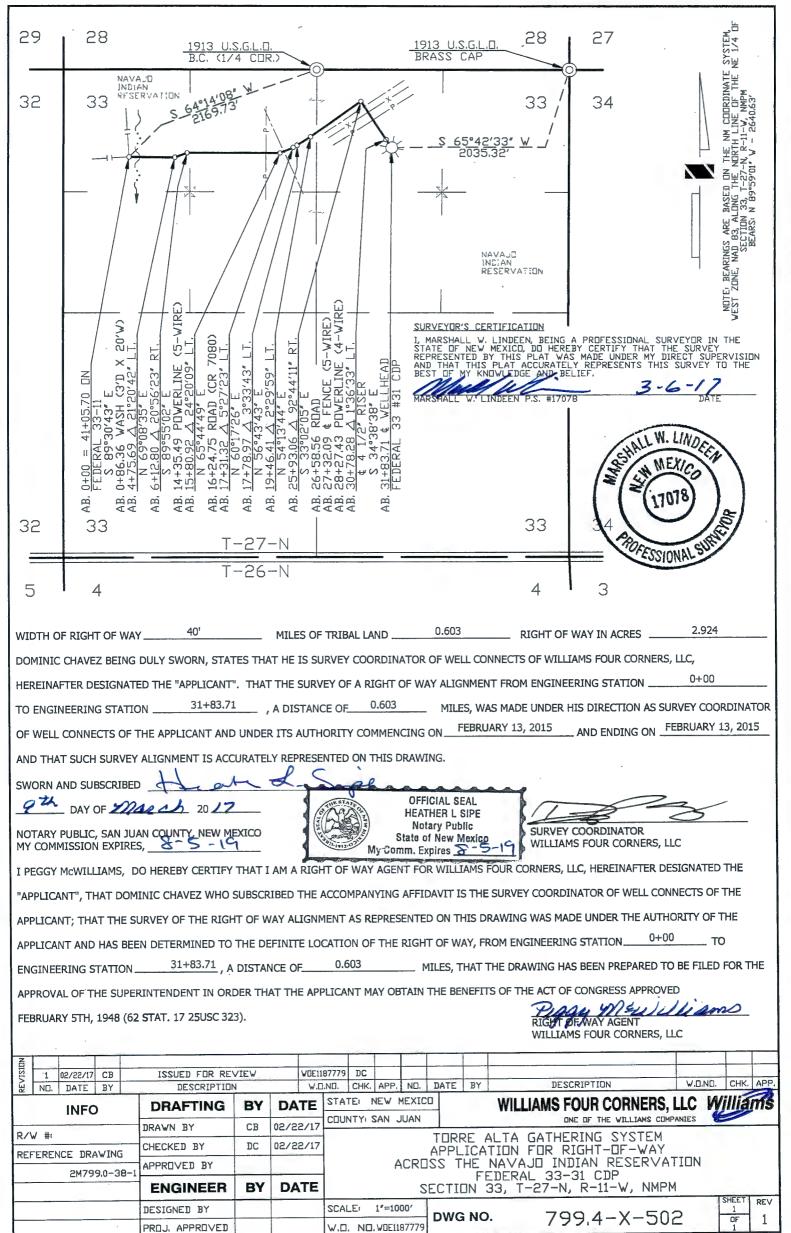

. No.   | 799.4-X-518 | Sheet 2 of 2 |               |
| R/W No.    |             |              |               |

BASIS OF BEARING: BEARINGS AND DISTANCES IN THIS DESCRIPTION ARE BASED ON THE NEW MEXICO COORDINATE SYSTEM, WEST ZONE, NAD 83, AS MEASURED BETWEEN THE SOUTHWEST CORNER AND THE NORTHWEST CORNER OF SECTION 33, TOWNSHIP 27 NORTH, RANGE 11 WEST, N.M.P.M., SAN JUAN COUNTY, NEW MEXICO. BEARS: NORTH 00°03'43" EAST, A DISTANCE OF 5279.04 FEET.

### SURVEYOR'S CERTIFICATION

I, MARSHALL LINDEEN, BEING A PROFESSIONAL SURVEYOR IN THE STATE OF NEW MEXICO, DO HEREBY CERTIFY THAT THE SURVEY REPRESENTED BY THIS DESCRIPTION WAS MADE UNDER MY DIRECT SUPERVISION AND THAT THIS DESCRIPTION ACCURATELY REPRESENTS THIS SURVEY TO THE BEST OF MY KNOWLEDGE AND BELIEF.

<u>3-6-1</u> DATE

W. LIND SUS



DS\MAPPING\DRAWINGS\SANJUAN\799\04\7994-X-502\_R01.DWG 02/22/2017

## WILLIAMS FOUR CORNERS, LLC TORRE ALTA GATHERING SYSTEM FEDERAL 33-31 CDP APPLICATION FOR RIGHT OF WAY ACROSS THE NAVAJO INDIAN RESERVATION SECTION 33, TOWNSHIP 27 NORTH, RANGE 11 WEST, N.M.P.M., SAN JUAN COUNTY, NEW MEXICO

A strip of land 40 feet wide across portions of Section 33, Township 27 North, Range 11 West, N.M.P.M., San Juan County, New Mexico, being 20 feet on both sides of the following described survey line:

Beginning at a point located in the Northwest Quarter of the Northwest Quarter of said Section 33. Said point bears South 64°14'08" West, a distance of 2169.73 feet from a found 1913 U.S.G.L.O. brass cap for the North Quarter corner of said Section 33;

Thence South 89°30'43" East, a distance of 475.6