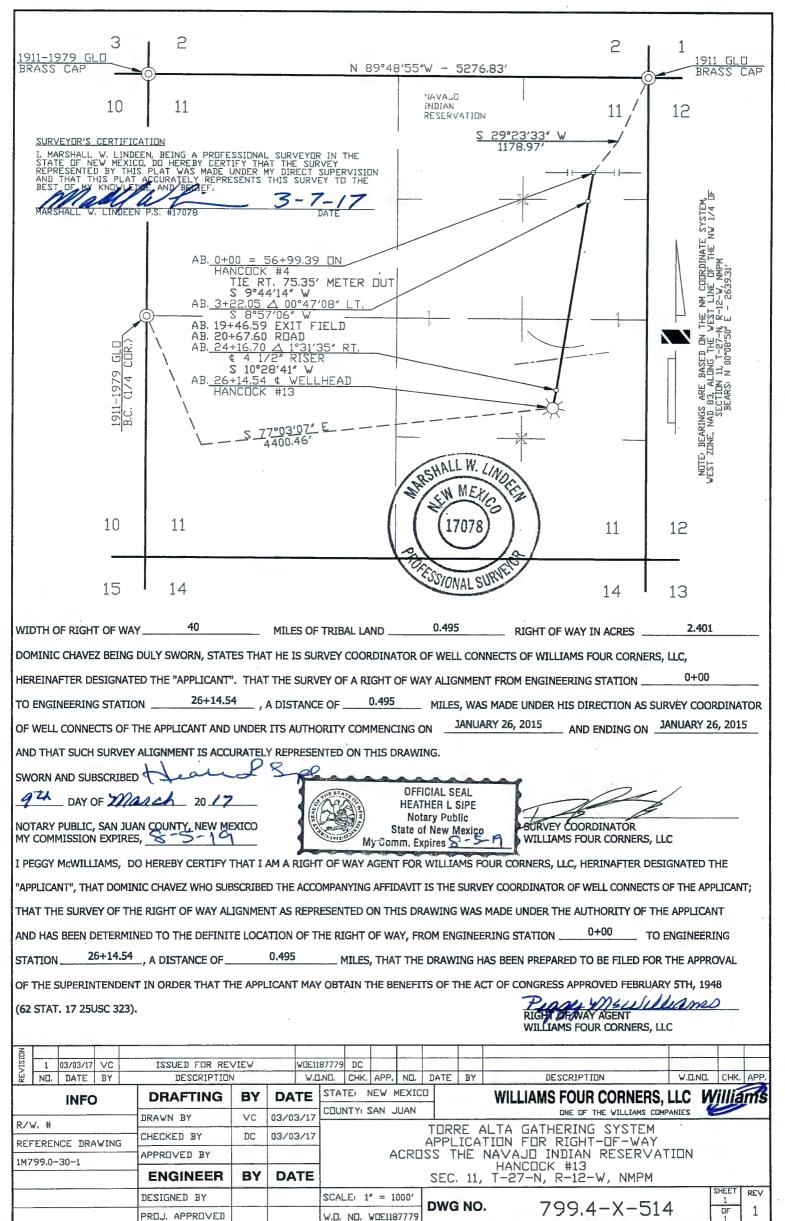

# NAVAJO FEE

| Well Name               | DWG No.             | Sec        | Twn | Rng | PL Size | Feet              | Acres  | Rods          |
|-------------------------|---------------------|------------|-----|-----|---------|-------------------|--------|---------------|
| Mudge A 6 CPD           | 799.4-X-498         | 7          | 27N | 11W | 4"      | 951.52            | 0.874  | 57.6          |
| MUDGE A 1               | 799.4-X-489         | 7          | 27N | 11W | 4"      | 282.53            | 0.259  | 17.1          |
| MUDGE A 2               | 799.4-X-512         | 7          | 27N | 11W | 4"      | 1,552.33          | 1.426  | 94.0          |
| MUDGE A 3               | 799.4-X-495         | 7          | 27N | 11W | 4"      | 1,016.97          | 0.934  | 61.6          |
| Hancock 1               | 799.4-X-508         | 7          | 27N | 11W | 4"      | 1,979.31          | 1.817  | 119.9         |
| Douthit Fed 2           | 799.4-X-509         | 23         | 27N | 11W | 4"      | 507.97            | 0.466  | 30.7          |
| Scott Fed 27-11 23S CDP | 799.4-X-497         | 23         | 27N | 11W | 4"      | 16.66             | 0.015  | 1.0           |
| Scott E Fed 5           | 799.4-X-525         | 23         | 27N | 11W | 4"      | 919.61            | 0.633  | 55.7          |
| Douthit 4               | 799.4-X-525         | 26         | 27N | 11W | 4"      | 202.16            | 0.139  | 12.2          |
| Douthit 262             | 799.4-X-500         | 26         | 27N | 11W | 4"      | 218.89            | 0.201  | 13.2          |
| Douthit C Federal 3     | 799.4-X-520         | 26         | 27N | 11W | 4"      | 1,094.66          | 1.005  | 66.3          |
| Douthit C Fed 2E        | 799.4-X-522         | 26         | 27N | 11W | 4"      | 2,820.60          | 2.590  | 170.9         |
| Fed 32 21               | 799.4-X-516         | 32         | 27N | 11W | 4"      | 1,269.87          | 1.166  | 76.9          |
| Fed 33 11               | 799.4-X-518         | 32         | 27N | 11W | 4"      | 3,419.89          | 3.140  | 207.2         |
| Fed 33 24               | 799.4-X-523         | 32         | 27N | 11W | 4"      | 380.59            | 0.349  | 23.0          |
| Fed 33 24               | 799.4-X-523         | 32         | 27N | 11W | 4"      | 3722.69           | 3.419  | 225.6         |
| Fed 33 24               | 799.4-X-523         | 33         | 27N | 11W | 4"      | 1,734.87          | 1.593  | 105.1         |
| Fed 33 44               | 799.4-X-521         | 33         | 27N | 11W | 4"      | 1,102.31          | 1.012  | 66.8          |
| HANCOCK 12              | 799.4-X-515         | 10         | 27N | 12W | 4"      | 3,703.36          | 3.401  | 224.4         |
| TONKIN R3               | 799.4-X-510         | 13         | 27N | 12W | 4"      | 3,456.63          | 3.174  | 209.4         |
| TOTAL 4"                | \$211               |            |     |     | -       | 30,353.42         | 27.614 | 1,839.        |
| Lateral M-2             | 799.4-X-527         | 23         | 27N | 11W | 6"      | 3,077.89          | 2.120  | 186.5         |
| Lateral M-2             | 799.4-X-527         | 26         | 27N | 11W | 6"      | 2,342.50          | 1.613  | 141.9         |
| Lateral M-2             | \$316               |            |     |     | -       | 5420.390          | 3.733  | 328.5         |
| Lateral M-1             | 799.1-X-524         | 7          | 27N | 11W | 8"      | 1,753.83          | 1.610  | 106.2         |
| Lateral M-1             | 799.4-X-524         | 7          | 27N | 11W | 8"      | 4,945.32          | 4.541  | 299.7         |
| Lateral M-1             | 799.4-X-52 <b>4</b> | 16         | 27N | 11W | 8"      | 5,7 <b>8</b> 6.75 | 5.314  | 350. <b>7</b> |
| TOTAL                   | \$422               |            |     |     | -       | 12,485.90         | 11.465 | 756.          |
| CPS 9707 (Cathodic Bed) | 79910-X-42          | 1 <b>0</b> | 27N | 12W |         | 36.55             | 0.034  | 2.2           |
| Total                   |                     |            |     |     | -       | 48,296.26         | 42.846 | 2,927.        |

# **NAVAJO FEE**

|                         | -                    | -   | -                | _   |         |           |        |         |
|-------------------------|----------------------|-----|------------------|-----|---------|-----------|--------|---------|
|                         |                      |     |                  |     |         |           |        |         |
| Well Name               | DWG No.              | Sec | Twn              | Rng | PL Size | Feet      | Acres  | Rods    |
| Mudge A 6 CPD           | 799.4-X-498          | 7   | 27N              | 11W | 4"      | 951.52    | 0.874  | 57.668  |
| MUDGE A 1               | 799.4-X-489          | 7   | 27N              | 11W | 4"      | 282.53    | 0.259  | 17.12   |
| MUDGE A 2               | 799.4-X-512          | 7   | 27N              | 11W | 4"      | 1,552.33  | 1.426  | 94.08   |
| MUDGE A 3               | 799.4-X-495          | 7   | 27N              | 11W | 4"      | 1,016.97  | 0.934  | 61.63   |
| Hancock 1               | 799.4-X-508          | 7   | 27N              | 11W | 4"      | 1,979.31  | 1.817  | 119.95  |
| Douthit Fed 2           | 799.4-X-509          | 23  | 27N              | 11W | 4"      | 507.97    | 0.466  | 30.78   |
| Scott Fed 27-11 23S CDP | 799.4-X-497          | 23  | 27N              | 11W | 4"      | 16.66     | 0.015  | 1.01    |
| Scott E Fed 5           | 799.4-X-525          | 23  | 27Ň              | 11W | 4"      | 919.61    | 0.633  | 55.73   |
| Douthit 4               | 799.4-X-525          | 26  | 27N <sup>°</sup> | 11W | 4"      | 202.16    | 0.139  | 12.25   |
| Douthit 262             | 799.4-X-500          | 26  | 27N              | 11W | 4"      | 218.89    | 0.201  | 13.26   |
| Douthit C Federal 3     | 799.4-X-520          | 26  | 27N              | 11W | 4"      | 1,094.66  | 1.005  | 66.34   |
| Douthit C Fed 2E        | 799.4-X-522          | 26  | 27N              | 11W | 4"      | 2,820.60  | 2.590  | 170.94  |
| Fed 32 21               | 799.4-X-516          | 32  | 27Ņ              | 11W | 4"      | 1,269.87  | 1.166  | 76.96   |
| Fed 33 11               | 799.4-X-518          | 32  | 27N              | 11W | 4"      | 3,419.89  | 3.140  | 207.26  |
| Fed 33 24               | 799.4-X-523          | 32  | 27N              | 11W | 4"      | 380.59    | 0.349  | 23.06   |
| Fed 33 24               | 799.4-X-523          | 32  | 27N              | 11W | 4"      | 3722.69   | 3.419  | 225.61  |
| Fed 33 24               | 799.4-X-523          | 33  | 27N              | 11W | 4"      | 1,734.87  | 1.593  | 105.14  |
| Fed 33 44               | 799.4-X-521          | 33  | 27N              | 11W | 4"      | 1,102.31  | 1.012  | 66.80   |
| HANCOCK 12              | 799.4-X-515          | 10  | 27N              | 12W | 4"      | 3,703.36  | 3.401  | 224.44  |
| TONKIN R3               | 799.4-X-510          | 13  | 27N              | 12W | 4"      | 3,456.63  | 3.174  | 209.49  |
| TOTAL 4"                |                      |     |                  |     | -       | 30,353.42 | 27.614 | 1,839.6 |
| Lateral M-2             | 799.4-X-527          | 23  | 27N              | 11W | 6"      | 3,077.89  | 2.120  | 186.53  |
| Lateral M-2             | 7 <b>9</b> 9.4-X-527 | 26  | 27N              | 11W | 6"      | 2,342.50  | 1.613  | 141.97  |
| Lateral M-2             |                      |     | -                |     |         | 5420.390  | 3.733  | 328.50  |
| Lateral M-1             | 799.1-X-524          | 7   | 27N              | 11W | 8"      | 1,753.83  | 1.610  | 106.29  |
| Lateral M-1             | 799.4-X-524          | 7   | 27N              | 11W | 8"      | 4,945.32  | 4.541  | 299.71  |
| Lateral M-1             | 799.4-X-524          | 16  | 27N              | 11W | 8"      | 5,786.75  | 5.314  | 350.71  |
| TOTAL                   |                      |     |                  |     |         | 12,485.90 | 11.465 | 756.7   |
| CPS 9707 (Cathodic Bed) | 79910-X-42           | 10  | 27N              | 12W | _       | 36.55     | 0.034  | 2.21    |
| Total                   |                      |     |                  |     | _       | 48,296.26 | 42.846 | 2,927.0 |