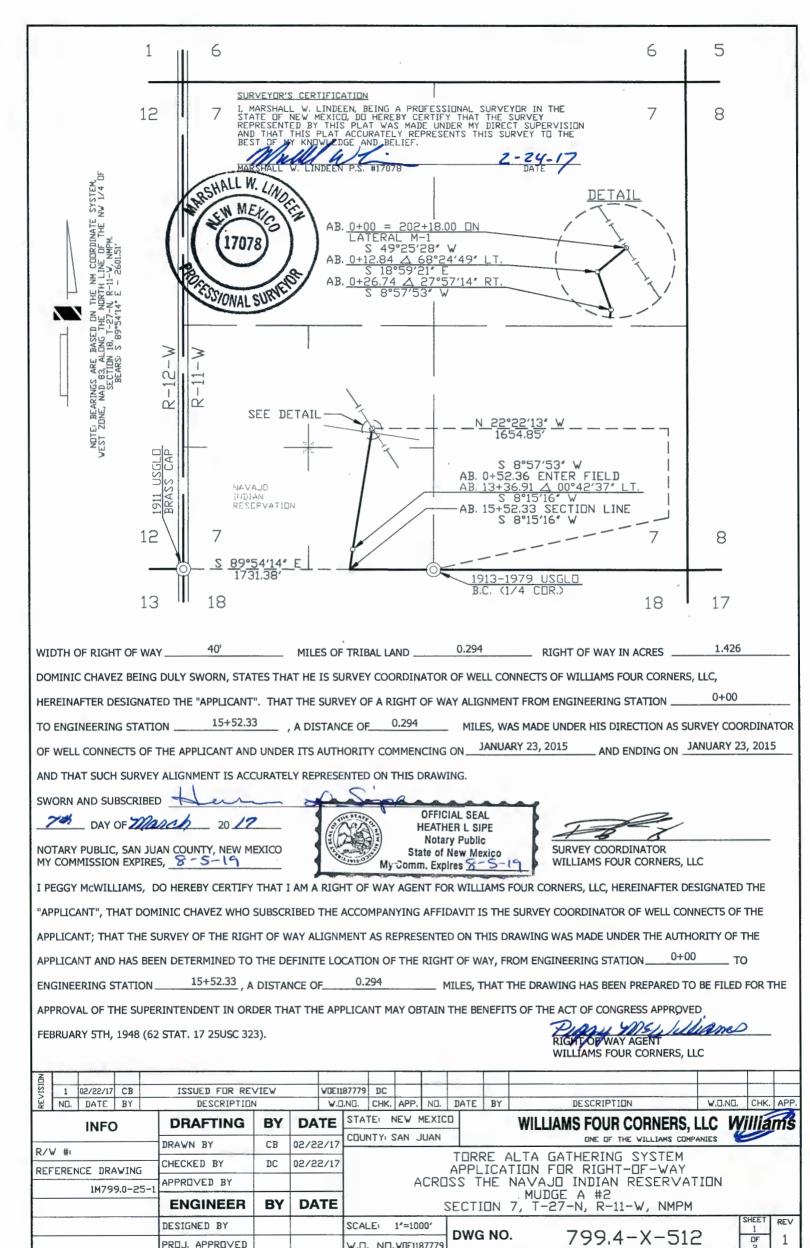

# WILLIAMS FOUR CORNERS, LLC TORRE ALTA GATHERING SYSTEM MUDGE A #2 APPLICATION FOR RIGHT OF WAY ACROSS THE NAVAJO INDIAN RESERVATION SECTION 7, TOWNSHIP 27 NORTH, RANGE 11 WEST, N.M.P.M., SAN JUAN COUNTY, NEW MEXICO

A strip of land 40 feet wide across portions of Section 7, Township 27 North, Range 11 West, N.M.P.M., San Juan County, New Mexico, being 20 feet on both sides of the following described survey line:

Beginning at a point located in the Northeast Quarter of the Southwest Quarter of said Section 7. Said point bears North 22°22'13" West, a distance of 1654.85 feet from a found 1913-1979 U.S.G.L.O. brass cap for the South Quarter corner of said Section 7;

Thence South 49°25'28" West, a distance of 12.84 feet;

Thence South 18°59'21" East, a distance of 13.90 feet;

Thence South 8°57'53" West, a distance of 1310:17 feet;

Thence South 8°15'16" West, a distance of 215.42 feet to the end of this description at a point located on the South line of the Southwest Quarter of said Section 7. Said point bears South 89°54'14" East, a distance of 1731.38 feet from a found 1911 U.S.G.L.O. brass cap for the Southwest corner of said Section 7.

The above described tract of land contains 1.426 acre(s), more or less, and is allocated by 40-acre tracts as follows:

| Section 7 | NE 1/4      | SW 1/4       | 0.199 Acre(s) |
|-----------|-------------|--------------|---------------|
|           | SE 1/4      | SW 1/4       | 1.227 Acre(s) |
|           |             | Total        | 1.426 Acre(s) |
| Dwg. No.  | 799.4-X-512 | Sheet 1 of 2 |               |

BEARS: SOUTH 89°54'14" EAST, A DISTANCE OF 2601.51 FEET.

BASIS OF BEARING: BEARINGS AND DISTANCES IN THIS DESCRIPTION ARE BASED ON THE NEW MEXICO COORDINATE SYSTEM, WEST ZONE, NAD 83, AS MEASURED ALONG THE NORTH LINE OF THE NORTHWEST QUARTER OF SECTION 18, TOWNSHIP 27 NORTH, RANGE 11 WEST, N.M.P.M., SAN JUAN COUNTY, NEW MEXICO.