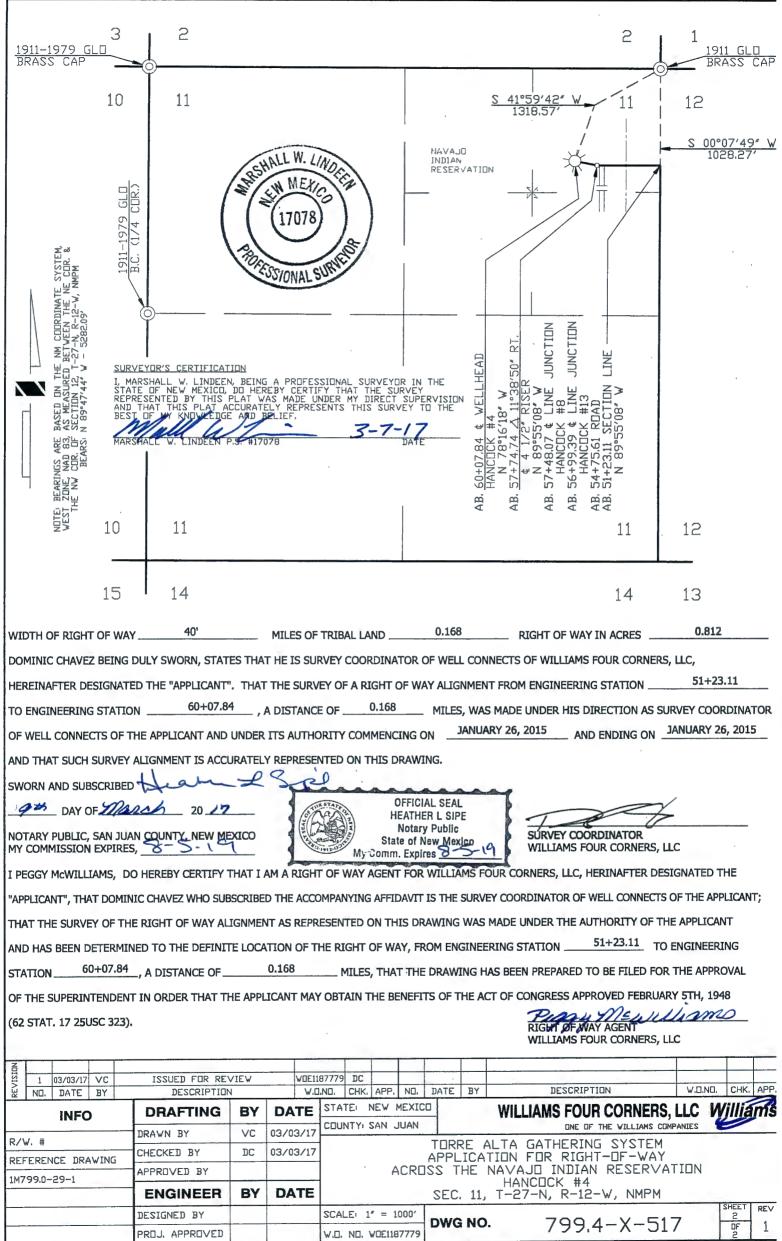

# NAVAJO FEE

| Well Name               | DWG No.             | Sec        | Twn | Rng | PL Size | Feet              | Acres  | Rods          |
|-------------------------|---------------------|------------|-----|-----|---------|-------------------|--------|---------------|
| Mudge A 6 CPD           | 799.4-X-498         | 7          | 27N | 11W | 4"      | 951.52            | 0.874  | 57.6          |
| MUDGE A 1               | 799.4-X-489         | 7          | 27N | 11W | 4"      | 282.53            | 0.259  | 17.1          |
| MUDGE A 2               | 799.4-X-512         | 7          | 27N | 11W | 4"      | 1,552.33          | 1.426  | 94.0          |
| MUDGE A 3               | 799.4-X-495         | 7          | 27N | 11W | 4"      | 1,016.97          | 0.934  | 61.6          |
| Hancock 1               | 799.4-X-508         | 7          | 27N | 11W | 4"      | 1,979.31          | 1.817  | 119.9         |
| Douthit Fed 2           | 799.4-X-509         | 23         | 27N | 11W | 4"      | 507.97            | 0.466  | 30.7          |
| Scott Fed 27-11 23S CDP | 799.4-X-497         | 23         | 27N | 11W | 4"      | 16.66             | 0.015  | 1.0           |
| Scott E Fed 5           | 799.4-X-525         | 23         | 27N | 11W | 4"      | 919.61            | 0.633  | 55.7          |
| Douthit 4               | 799.4-X-525         | 26         | 27N | 11W | 4"      | 202.16            | 0.139  | 12.2          |
| Douthit 262             | 799.4-X-500         | 26         | 27N | 11W | 4"      | 218.89            | 0.201  | 13.2          |
| Douthit C Federal 3     | 799.4-X-520         | 26         | 27N | 11W | 4"      | 1,094.66          | 1.005  | 66.3          |
| Douthit C Fed 2E        | 799.4-X-522         | 26         | 27N | 11W | 4"      | 2,820.60          | 2.590  | 170.9         |
| Fed 32 21               | 799.4-X-516         | 32         | 27N | 11W | 4"      | 1,269.87          | 1.166  | 76.9          |
| Fed 33 11               | 799.4-X-518         | 32         | 27N | 11W | 4"      | 3,419.89          | 3.140  | 207.2         |
| Fed 33 24               | 799.4-X-523         | 32         | 27N | 11W | 4"      | 380.59            | 0.349  | 23.0          |
| Fed 33 24               | 799.4-X-523         | 32         | 27N | 11W | 4"      | 3722.69           | 3.419  | 225.6         |
| Fed 33 24               | 799.4-X-523         | 33         | 27N | 11W | 4"      | 1,734.87          | 1.593  | 105.1         |
| Fed 33 44               | 799.4-X-521         | 33         | 27N | 11W | 4"      | 1,102.31          | 1.012  | 66.8          |
| HANCOCK 12              | 799.4-X-515         | 10         | 27N | 12W | 4"      | 3,703.36          | 3.401  | 224.4         |
| TONKIN R3               | 799.4-X-510         | 13         | 27N | 12W | 4"      | 3,456.63          | 3.174  | 209.4         |
| TOTAL 4"                | \$211               |            |     |     | -       | 30,353.42         | 27.614 | 1,839.        |
| Lateral M-2             | 799.4-X-527         | 23         | 27N | 11W | 6"      | 3,077.89          | 2.120  | 186.5         |
| Lateral M-2             | 799.4-X-527         | 26         | 27N | 11W | 6"      | 2,342.50          | 1.613  | 141.9         |
| Lateral M-2             | \$316               |            |     |     | -       | 5420.390          | 3.733  | 328.5         |
| Lateral M-1             | 799.1-X-524         | 7          | 27N | 11W | 8"      | 1,753.83          | 1.610  | 106.2         |
| Lateral M-1             | 799.4-X-524         | 7          | 27N | 11W | 8"      | 4,945.32          | 4.541  | 299.7         |
| Lateral M-1             | 799.4-X-52 <b>4</b> | 16         | 27N | 11W | 8"      | 5,7 <b>8</b> 6.75 | 5.314  | 350. <b>7</b> |
| TOTAL                   | \$422               |            |     |     | -       | 12,485.90         | 11.465 | 756.          |
| CPS 9707 (Cathodic Bed) | 79910-X-42          | 1 <b>0</b> | 27N | 12W |         | 36.55             | 0.034  | 2.2           |
| Total                   |                     |            |     |     | -       | 48,296.26         | 42.846 | 2,927.        |

# **NAVAJO FEE**

|                         | -                    | -   | -                | _   |         |           |        |         |
|-------------------------|----------------------|-----|------------------|-----|---------|-----------|--------|---------|
|                         |                      |     |                  |     |         |           |        |         |
| Well Name               | DWG No.              | Sec | Twn              | Rng | PL Size | Feet      | Acres  | Rods    |
| Mudge A 6 CPD           | 799.4-X-498          | 7   | 27N              | 11W | 4"      | 951.52    | 0.874  | 57.668  |
| MUDGE A 1               | 799.4-X-489          | 7   | 27N              | 11W | 4"      | 282.53    | 0.259  | 17.12   |
| MUDGE A 2               | 799.4-X-512          | 7   | 27N              | 11W | 4"      | 1,552.33  | 1.426  | 94.08   |
| MUDGE A 3               | 799.4-X-495          | 7   | 27N              | 11W | 4"      | 1,016.97  | 0.934  | 61.63   |
| Hancock 1               | 799.4-X-508          | 7   | 27N              | 11W | 4"      | 1,979.31  | 1.817  | 119.95  |
| Douthit Fed 2           | 799.4-X-509          | 23  | 27N              | 11W | 4"      | 507.97    | 0.466  | 30.78   |
| Scott Fed 27-11 23S CDP | 799.4-X-497          | 23  | 27N              | 11W | 4"      | 16.66     | 0.015  | 1.01    |
| Scott E Fed 5           | 799.4-X-525          | 23  | 27Ň              | 11W | 4"      | 919.61    | 0.633  | 55.73   |
| Douthit 4               | 799.4-X-525          | 26  | 27N <sup>°</sup> | 11W | 4"      | 202.16    | 0.139  | 12.25   |
| Douthit 262             | 799.4-X-500          | 26  | 27N              | 11W | 4"      | 218.89    | 0.201  | 13.26   |
| Douthit C Federal 3     | 799.4-X-520          | 26  | 27N              | 11W | 4"      | 1,094.66  | 1.005  | 66.34   |
| Douthit C Fed 2E        | 799.4-X-522          | 26  | 27N              | 11W | 4"      | 2,820.60  | 2.590  | 170.94  |
| Fed 32 21               | 799.4-X-516          | 32  | 27Ņ              | 11W | 4"      | 1,269.87  | 1.166  | 76.96   |
| Fed 33 11               | 799.4-X-518          | 32  | 27N              | 11W | 4"      | 3,419.89  | 3.140  | 207.26  |
| Fed 33 24               | 799.4-X-523          | 32  | 27N              | 11W | 4"      | 380.59    | 0.349  | 23.06   |
| Fed 33 24               | 799.4-X-523          | 32  | 27N              | 11W | 4"      | 3722.69   | 3.419  | 225.61  |
| Fed 33 24               | 799.4-X-523          | 33  | 27N              | 11W | 4"      | 1,734.87  | 1.593  | 105.14  |
| Fed 33 44               | 799.4-X-521          | 33  | 27N              | 11W | 4"      | 1,102.31  | 1.012  | 66.80   |
| HANCOCK 12              | 799.4-X-515          | 10  | 27N              | 12W | 4"      | 3,703.36  | 3.401  | 224.44  |
| TONKIN R3               | 799.4-X-510          | 13  | 27N              | 12W | 4"      | 3,456.63  | 3.174  | 209.49  |
| TOTAL 4"                |                      |     |                  |     | -       | 30,353.42 | 27.614 | 1,839.6 |
| Lateral M-2             | 799.4-X-527          | 23  | 27N              | 11W | 6"      | 3,077.89  | 2.120  | 186.53  |
| Lateral M-2             | 7 <b>9</b> 9.4-X-527 | 26  | 27N              | 11W | 6"      | 2,342.50  | 1.613  | 141.97  |
| Lateral M-2             |                      |     | -                |     |         | 5420.390  | 3.733  | 328.50  |
| Lateral M-1             | 799.1-X-524          | 7   | 27N              | 11W | 8"      | 1,753.83  | 1.610  | 106.29  |
| Lateral M-1             | 799.4-X-524          | 7   | 27N              | 11W | 8"      | 4,945.32  | 4.541  | 299.71  |
| Lateral M-1             | 799.4-X-524          | 16  | 27N              | 11W | 8"      | 5,786.75  | 5.314  | 350.71  |
| TOTAL                   |                      |     |                  |     |         | 12,485.90 | 11.465 | 756.7   |
| CPS 9707 (Cathodic Bed) | 79910-X-42           | 10  | 27N              | 12W | _       | 36.55     | 0.034  | 2.21    |
| Total                   |                      |     |                  |     | _       | 48,296.26 | 42.846 | 2,927.0 |