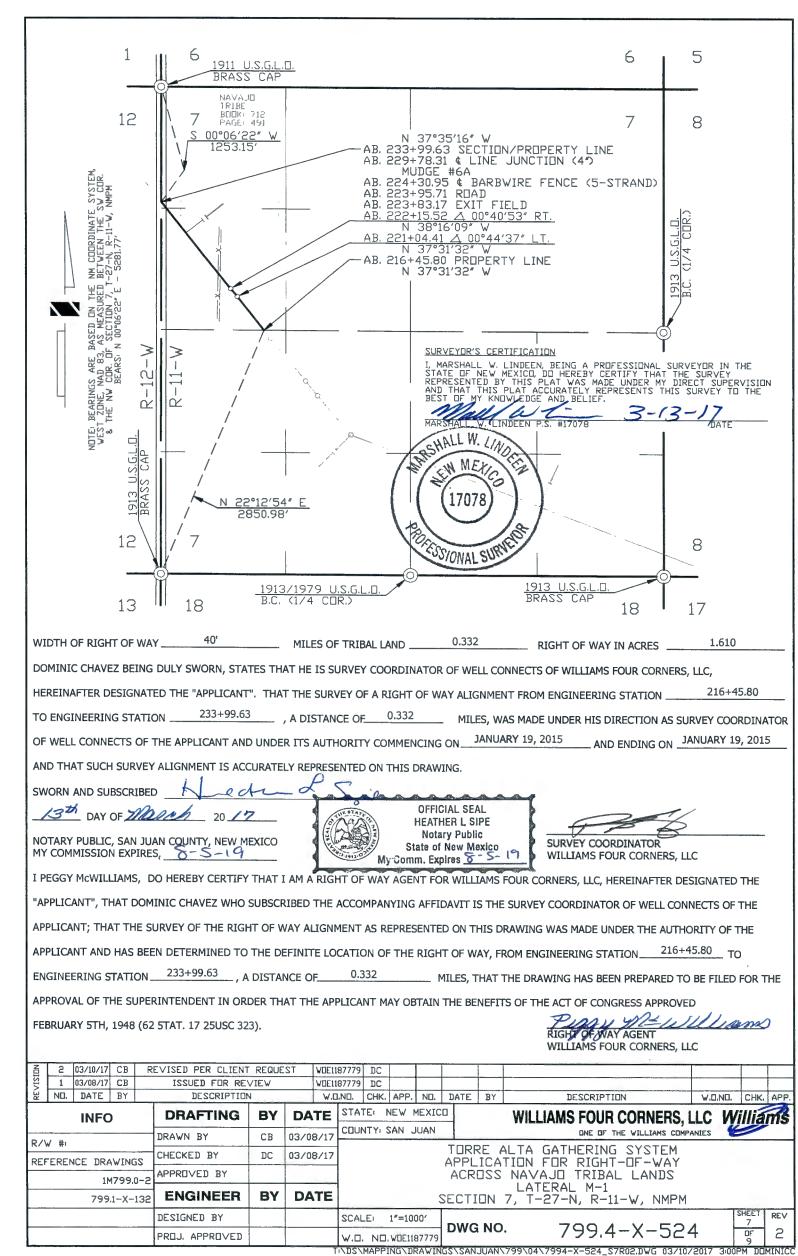

# NAVAJO FEE

| Well Name               | DWG No.             | Sec        | Twn | Rng | PL Size | Feet              | Acres  | Rods          |
|-------------------------|---------------------|------------|-----|-----|---------|-------------------|--------|---------------|
| Mudge A 6 CPD           | 799.4-X-498         | 7          | 27N | 11W | 4"      | 951.52            | 0.874  | 57.6          |
| MUDGE A 1               | 799.4-X-489         | 7          | 27N | 11W | 4"      | 282.53            | 0.259  | 17.1          |
| MUDGE A 2               | 799.4-X-512         | 7          | 27N | 11W | 4"      | 1,552.33          | 1.426  | 94.0          |
| MUDGE A 3               | 799.4-X-495         | 7          | 27N | 11W | 4"      | 1,016.97          | 0.934  | 61.6          |
| Hancock 1               | 799.4-X-508         | 7          | 27N | 11W | 4"      | 1,979.31          | 1.817  | 119.9         |
| Douthit Fed 2           | 799.4-X-509         | 23         | 27N | 11W | 4"      | 507.97            | 0.466  | 30.7          |
| Scott Fed 27-11 23S CDP | 799.4-X-497         | 23         | 27N | 11W | 4"      | 16.66             | 0.015  | 1.0           |
| Scott E Fed 5           | 799.4-X-525         | 23         | 27N | 11W | 4"      | 919.61            | 0.633  | 55.7          |
| Douthit 4               | 799.4-X-525         | 26         | 27N | 11W | 4"      | 202.16            | 0.139  | 12.2          |
| Douthit 262             | 799.4-X-500         | 26         | 27N | 11W | 4"      | 218.89            | 0.201  | 13.2          |
| Douthit C Federal 3     | 799.4-X-520         | 26         | 27N | 11W | 4"      | 1,094.66          | 1.005  | 66.3          |
| Douthit C Fed 2E        | 799.4-X-522         | 26         | 27N | 11W | 4"      | 2,820.60          | 2.590  | 170.9         |
| Fed 32 21               | 799.4-X-516         | 32         | 27N | 11W | 4"      | 1,269.87          | 1.166  | 76.9          |
| Fed 33 11               | 799.4-X-518         | 32         | 27N | 11W | 4"      | 3,419.89          | 3.140  | 207.2         |
| Fed 33 24               | 799.4-X-523         | 32         | 27N | 11W | 4"      | 380.59            | 0.349  | 23.0          |
| Fed 33 24               | 799.4-X-523         | 32         | 27N | 11W | 4"      | 3722.69           | 3.419  | 225.6         |
| Fed 33 24               | 799.4-X-523         | 33         | 27N | 11W | 4"      | 1,734.87          | 1.593  | 105.1         |
| Fed 33 44               | 799.4-X-521         | 33         | 27N | 11W | 4"      | 1,102.31          | 1.012  | 66.8          |
| HANCOCK 12              | 799.4-X-515         | 10         | 27N | 12W | 4"      | 3,703.36          | 3.401  | 224.4         |
| TONKIN R3               | 799.4-X-510         | 13         | 27N | 12W | 4"      | 3,456.63          | 3.174  | 209.4         |
| TOTAL 4"                | \$211               |            |     |     | -       | 30,353.42         | 27.614 | 1,839.        |
| Lateral M-2             | 799.4-X-527         | 23         | 27N | 11W | 6"      | 3,077.89          | 2.120  | 186.5         |
| Lateral M-2             | 799.4-X-527         | 26         | 27N | 11W | 6"      | 2,342.50          | 1.613  | 141.9         |
| Lateral M-2             | \$316               |            |     |     | -       | 5420.390          | 3.733  | 328.5         |
| Lateral M-1             | 799.1-X-524         | 7          | 27N | 11W | 8"      | 1,753.83          | 1.610  | 106.2         |
| Lateral M-1             | 799.4-X-524         | 7          | 27N | 11W | 8"      | 4,945.32          | 4.541  | 299.7         |
| Lateral M-1             | 799.4-X-52 <b>4</b> | 16         | 27N | 11W | 8"      | 5,7 <b>8</b> 6.75 | 5.314  | 350. <b>7</b> |
| TOTAL                   | \$422               |            |     |     | -       | 12,485.90         | 11.465 | 756.          |
| CPS 9707 (Cathodic Bed) | 79910-X-42          | 1 <b>0</b> | 27N | 12W |         | 36.55             | 0.034  | 2.2           |
| Total                   |                     |            |     |     | -       | 48,296.26         | 42.846 | 2,927.        |

# **NAVAJO FEE**

|                         | -                    | -   | -                | _   |         |           |        |         |
|-------------------------|----------------------|-----|------------------|-----|---------|-----------|--------|---------|
|                         |                      |     |                  |     |         |           |        |         |
| Well Name               | DWG No.              | Sec | Twn              | Rng | PL Size | Feet      | Acres  | Rods    |
| Mudge A 6 CPD           | 799.4-X-498          | 7   | 27N              | 11W | 4"      | 951.52    | 0.874  | 57.668  |
| MUDGE A 1               | 799.4-X-489          | 7   | 27N              | 11W | 4"      | 282.53    | 0.259  | 17.12   |
| MUDGE A 2               | 799.4-X-512          | 7   | 27N              | 11W | 4"      | 1,552.33  | 1.426  | 94.08   |
| MUDGE A 3               | 799.4-X-495          | 7   | 27N              | 11W | 4"      | 1,016.97  | 0.934  | 61.63   |
| Hancock 1               | 799.4-X-508          | 7   | 27N              | 11W | 4"      | 1,979.31  | 1.817  | 119.95  |
| Douthit Fed 2           | 799.4-X-509          | 23  | 27N              | 11W | 4"      | 507.97    | 0.466  | 30.78   |
| Scott Fed 27-11 23S CDP | 799.4-X-497          | 23  | 27N              | 11W | 4"      | 16.66     | 0.015  | 1.01    |
| Scott E Fed 5           | 799.4-X-525          | 23  | 27Ň              | 11W | 4"      | 919.61    | 0.633  | 55.73   |
| Douthit 4               | 799.4-X-525          | 26  | 27N <sup>°</sup> | 11W | 4"      | 202.16    | 0.139  | 12.25   |
| Douthit 262             | 799.4-X-500          | 26  | 27N              | 11W | 4"      | 218.89    | 0.201  | 13.26   |
| Douthit C Federal 3     | 799.4-X-520          | 26  | 27N              | 11W | 4"      | 1,094.66  | 1.005  | 66.34   |
| Douthit C Fed 2E        | 799.4-X-522          | 26  | 27N              | 11W | 4"      | 2,820.60  | 2.590  | 170.94  |
| Fed 32 21               | 799.4-X-516          | 32  | 27Ņ              | 11W | 4"      | 1,269.87  | 1.166  | 76.96   |
| Fed 33 11               | 799.4-X-518          | 32  | 27N              | 11W | 4"      | 3,419.89  | 3.140  | 207.26  |
| Fed 33 24               | 799.4-X-523          | 32  | 27N              | 11W | 4"      | 380.59    | 0.349  | 23.06   |
| Fed 33 24               | 799.4-X-523          | 32  | 27N              | 11W | 4"      | 3722.69   | 3.419  | 225.61  |
| Fed 33 24               | 799.4-X-523          | 33  | 27N              | 11W | 4"      | 1,734.87  | 1.593  | 105.14  |
| Fed 33 44               | 799.4-X-521          | 33  | 27N              | 11W | 4"      | 1,102.31  | 1.012  | 66.80   |
| HANCOCK 12              | 799.4-X-515          | 10  | 27N              | 12W | 4"      | 3,703.36  | 3.401  | 224.44  |
| TONKIN R3               | 799.4-X-510          | 13  | 27N              | 12W | 4"      | 3,456.63  | 3.174  | 209.49  |
| TOTAL 4"                |                      |     |                  |     | -       | 30,353.42 | 27.614 | 1,839.6 |
| Lateral M-2             | 799.4-X-527          | 23  | 27N              | 11W | 6"      | 3,077.89  | 2.120  | 186.53  |
| Lateral M-2             | 7 <b>9</b> 9.4-X-527 | 26  | 27N              | 11W | 6"      | 2,342.50  | 1.613  | 141.97  |
| Lateral M-2             |                      |     | -                |     |         | 5420.390  | 3.733  | 328.50  |
| Lateral M-1             | 799.1-X-524          | 7   | 27N              | 11W | 8"      | 1,753.83  | 1.610  | 106.29  |
| Lateral M-1             | 799.4-X-524          | 7   | 27N              | 11W | 8"      | 4,945.32  | 4.541  | 299.71  |
| Lateral M-1             | 799.4-X-524          | 16  | 27N              | 11W | 8"      | 5,786.75  | 5.314  | 350.71  |
| TOTAL                   |                      |     |                  |     |         | 12,485.90 | 11.465 | 756.7   |
| CPS 9707 (Cathodic Bed) | 79910-X-42           | 10  | 27N              | 12W | _       | 36.55     | 0.034  | 2.21    |
| Total                   |                      |     |                  |     | _       | 48,296.26 | 42.846 | 2,927.0 |

| 1911 USGLO<br>BRASS CAP                                                                                          | 1 6                                   |                   |                                                               |                   | <u>1913–1979 L</u><br>B.C. (1/4 CE                                                   | JSGLO<br>JR.)                                                                            | 6                           | 5                 |
|------------------------------------------------------------------------------------------------------------------|---------------------------------------|-------------------|---------------------------------------------------------------|-------------------|--------------------------------------------------------------------------------------|------------------------------------------------------------------------------------------|-----------------------------|-------------------|
| 1<br>S 9°10′53″ E                                                                                                |                                       | JD TRIB<br>12 PG. |                                                               |                   | 0<br><u>5 58°29′07#</u><br>1888.94′                                                  | <u>W</u>                                                                                 | 7                           | 8                 |
| 1606.34′                                                                                                         |                                       | Å                 |                                                               |                   | AB. 6+77.79                                                                          |                                                                                          |                             |                   |
| VH COORDINATE SYSTEM<br>LINE DF THE NV 1/4 OF<br>- 2597.04                                                       |                                       | SEE I             | <br>DETAIL                                                    |                   | AB. 1+82.18 4                                                                        | 33'30″ E<br>EFENCE<br>33'30″ E                                                           |                             |                   |
| E NH COORDINA<br>E NH COORDINA<br>THI-LINE ID<br>2-11-V, NHPH,<br>2- 2597.04                                     |                                       |                   | DE                                                            | TAIL              |                                                                                      | ·····                                                                                    |                             |                   |
| E BASED ON THE NM -<br>E BASED ON THE NM -<br>ALONG THE NURTH LIN<br>A 7.1-27-0. R-1126<br>Si S 89°54'22' E - 26 | 2-×                                   | 1                 |                                                               |                   | <u> </u>                                                                             | 51°53'30″ E<br>0 <u>4 84°46'35″ R</u><br>32°53'05″ W<br>= 229+78.31 <u>IN</u><br>RAL M-1 |                             |                   |
| VEST ZDNC, NATE BA<br>VEST ZDNC, NAD 83, ALD<br>SECTION S                                                        | R-1<br>R-1                            |                   |                                                               |                   |                                                                                      | RAL M-1<br>HASHALL W.<br>HASHALL W.<br>ITO7                                              | 8))                         | )                 |
|                                                                                                                  | .2 7                                  |                   | EYDR'S CER<br>RSHALL W.<br>DF NEW M<br>SENTED BY<br>THAT THIS |                   | RDFESSIONAL SURVEY<br>CERTIFY THAT THE S<br>ADE UNDER MY DIREC<br>EPRESENTS THIS SUR | ADE IN THE<br>URVEY<br>T SUPERVISION<br>DUEV TO THE                                      | SURVENS                     | 8                 |
| 1                                                                                                                | .3 18                                 |                   | / NUI/                                                        | DEEN P.S. #17078  | Z-22                                                                                 | 17<br>DATE                                                                               | 18                          | 17                |
| WIDTH OF RIGHT OF WA                                                                                             | Y 40'                                 |                   | MILES OF                                                      | TRIBAL LAND       | 0.180                                                                                | RIGHT OF WAY IN A                                                                        | CRES                        | 0.874             |
| DOMINIC CHAVEZ BEING                                                                                             | DULY SWORN, STA                       | TES TH/           | AT HE IS SU                                                   | JRVEY COORDINAT   | OR OF WELL CONNECT                                                                   | TS OF WILLIAMS FOUR                                                                      | CORNERS, I                  | LC,               |
| HEREINAFTER DESIGNAT                                                                                             | ED THE "APPLICANT                     | ". THA            | T THE SUR                                                     | /EY OF A RIGHT OF | WAY ALIGNMENT FRO                                                                    | OM ENGINEERING STA                                                                       |                             | 0+00              |
| TO ENGINEERING STATIO                                                                                            |                                       |                   |                                                               |                   |                                                                                      |                                                                                          |                             |                   |
| OF WELL CONNECTS OF                                                                                              | THE APPLICANT ANI                     |                   | R ITS AUTH                                                    | ORITY COMMENCIN   | G ON JANUARY 23                                                                      | , 2015 AND END                                                                           | ING ON JAI                  | NUARY 23, 2015    |
| AND THAT SUCH SURVEY                                                                                             | ALIGNMENT IS ACC                      | URATE             |                                                               | ENTED ON THIS DRA | WING.                                                                                |                                                                                          |                             |                   |
| SWORN AND SUBSCRIBE                                                                                              | offian                                | _ +               | <-                                                            |                   |                                                                                      | ,                                                                                        |                             |                   |
| Teh DAY OF                                                                                                       | each 2017                             | 1                 |                                                               | HEA               | ICIAL SEAL<br>THER L SIPE                                                            | I                                                                                        | $\overline{\boldsymbol{X}}$ |                   |
| NOTARY PUBLIC, SAN JU<br>MY COMMISSION EXPIRE                                                                    | AN COUNTY, NEW M<br>S, <u>マーちー1</u> 9 | EXICO             | a trait                                                       | State State       | tary Public<br>of New Mexico<br>kpires 8-5-19                                        | SURVEY COORDINA<br>WILLIAMS FOUR CO                                                      |                             | ;                 |
| I PEGGY McWILLIAMS, D                                                                                            | O HEREBY CERTIFY                      | THAT I            | AM A RIG                                                      | T OF WAY AGENT    | OR WILLIAMS FOUR                                                                     | Corners, LLC, Herei                                                                      | NAFTER DES                  | IGNATED THE       |
| "APPLICANT", THAT DOM                                                                                            | INIC CHAVEZ WHO                       | SUBSCR            | RIBED THE                                                     | ACCOMPANYING AF   | IDAVIT IS THE SURV                                                                   | EY COORDINATOR OF                                                                        | WELL CONN                   | ECTS OF THE       |
| APPLICANT; THAT THE S                                                                                            | URVEY OF THE RIGH                     | IT OF W           | VAY ALIGN                                                     | IENT AS REPRESEN  | ED ON THIS DRAWIN                                                                    | IG WAS MADE UNDER                                                                        |                             | RITY OF THE       |
| APPLICANT AND HAS BEE                                                                                            | EN DETERMINED TO                      | THE DE            | EFINITE LO                                                    | CATION OF THE RIG | HT OF WAY, FROM E                                                                    | NGINEERING STATION                                                                       | 0+00                        | то                |
| ENGINEERING STATION                                                                                              | <u>9+51.52</u> , A                    | DISTA             | NCE OF                                                        | 0.180             | MILES, THAT THE DE                                                                   | RAWING HAS BEEN PR                                                                       | EPARED TO I                 | BE FILED FOR THE  |
| APPROVAL OF THE SUPER                                                                                            | RINTENDENT IN OR                      | DER TH            | AT THE APP                                                    | PLICANT MAY OBTAI | N THE BENEFITS OF 1                                                                  |                                                                                          | S APPROVED                  |                   |
| FEBRUARY 5TH, 1948 (62                                                                                           | 2 STAT. 17 25USC 32                   | 3).               |                                                               |                   |                                                                                      | RIGHT OF WAY AG<br>WILLIAMS FOUR C                                                       |                             |                   |
| 1 02/22/17 CB                                                                                                    | ISSUED FOR REY                        |                   | VIDEN                                                         | 87779 DC          |                                                                                      |                                                                                          |                             |                   |
| ND. DATE BY                                                                                                      |                                       | 4                 | V.D                                                           | ND. CHK. APP. NO  |                                                                                      | DESCRIPTION                                                                              |                             | W.O.NO. CHK. APP. |
| INFO                                                                                                             | DRAFTING                              | CB                | <b>DATE</b>                                                   | STATE: NEW MEX    | VVIL                                                                                 | LIAMS FOUR CO                                                                            | RNERS, L                    |                   |
| R/W #1<br>REFERENCE DRAWING                                                                                      | CHECKED BY                            | DC                | 02/22/17                                                      |                   |                                                                                      | GATHERING S                                                                              | YSTEM                       |                   |
| 1M799.0-24-1                                                                                                     | APPROVED BY                           |                   |                                                               |                   | ACROSS NAV                                                                           | FOR RIGHT-OF<br>/AJO TRIBAL L<br>JDGE A #6                                               |                             |                   |
|                                                                                                                  | ENGINEER                              | BY                | DATE                                                          |                   |                                                                                      | -27-N, R-11-W                                                                            | , NMPM                      |                   |
|                                                                                                                  | DESIGNED BY                           |                   |                                                               | SCALE: 1"=1000'   | DWG NO.                                                                              | 799.4-)                                                                                  | (_498                       |                   |