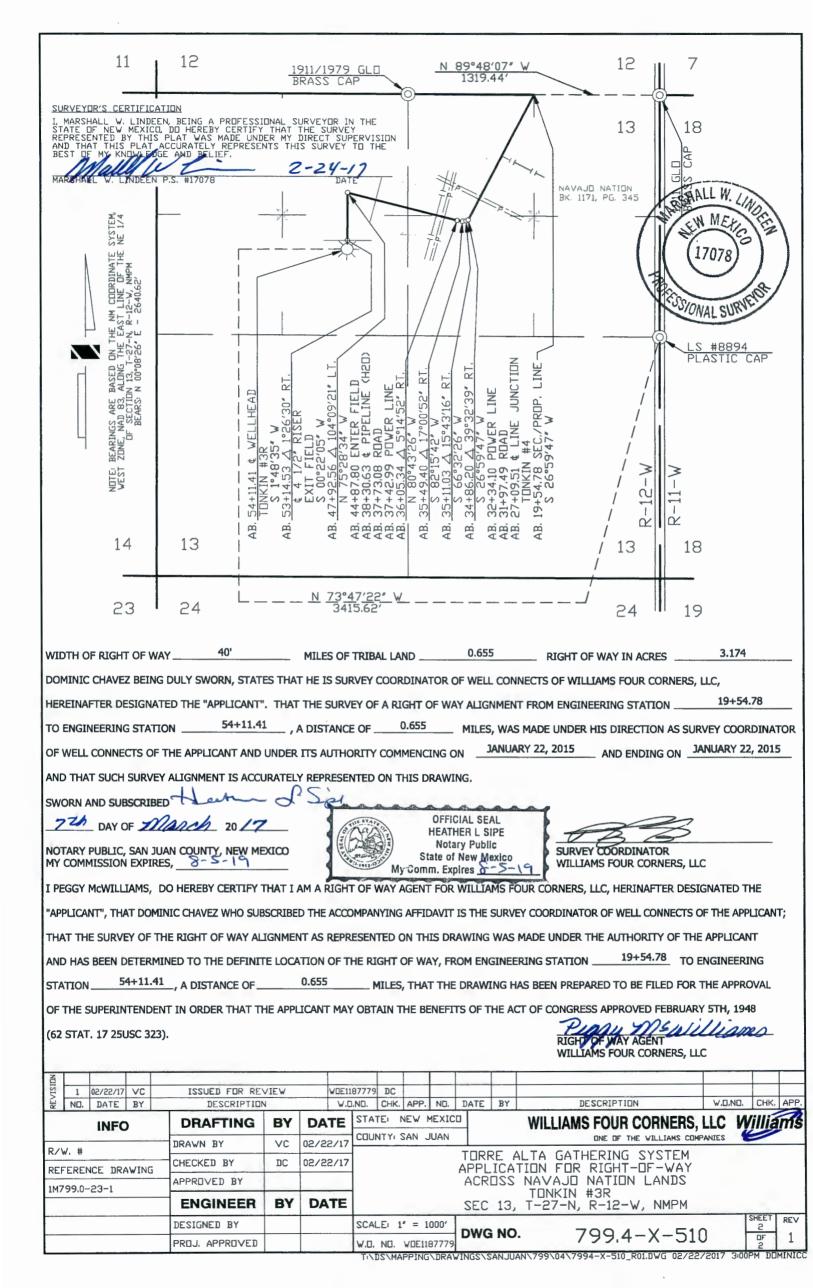

# NAVAJO FEE

| Well Name               | DWG No.             | Sec        | Twn | Rng | PL Size | Feet              | Acres  | Rods          |
|-------------------------|---------------------|------------|-----|-----|---------|-------------------|--------|---------------|
| Mudge A 6 CPD           | 799.4-X-498         | 7          | 27N | 11W | 4"      | 951.52            | 0.874  | 57.6          |
| MUDGE A 1               | 799.4-X-489         | 7          | 27N | 11W | 4"      | 282.53            | 0.259  | 17.1          |
| MUDGE A 2               | 799.4-X-512         | 7          | 27N | 11W | 4"      | 1,552.33          | 1.426  | 94.0          |
| MUDGE A 3               | 799.4-X-495         | 7          | 27N | 11W | 4"      | 1,016.97          | 0.934  | 61.6          |
| Hancock 1               | 799.4-X-508         | 7          | 27N | 11W | 4"      | 1,979.31          | 1.817  | 119.9         |
| Douthit Fed 2           | 799.4-X-509         | 23         | 27N | 11W | 4"      | 507.97            | 0.466  | 30.7          |
| Scott Fed 27-11 23S CDP | 799.4-X-497         | 23         | 27N | 11W | 4"      | 16.66             | 0.015  | 1.0           |
| Scott E Fed 5           | 799.4-X-525         | 23         | 27N | 11W | 4"      | 919.61            | 0.633  | 55.7          |
| Douthit 4               | 799.4-X-525         | 26         | 27N | 11W | 4"      | 202.16            | 0.139  | 12.2          |
| Douthit 262             | 799.4-X-500         | 26         | 27N | 11W | 4"      | 218.89            | 0.201  | 13.2          |
| Douthit C Federal 3     | 799.4-X-520         | 26         | 27N | 11W | 4"      | 1,094.66          | 1.005  | 66.3          |
| Douthit C Fed 2E        | 799.4-X-522         | 26         | 27N | 11W | 4"      | 2,820.60          | 2.590  | 170.9         |
| Fed 32 21               | 799.4-X-516         | 32         | 27N | 11W | 4"      | 1,269.87          | 1.166  | 76.9          |
| Fed 33 11               | 799.4-X-518         | 32         | 27N | 11W | 4"      | 3,419.89          | 3.140  | 207.2         |
| Fed 33 24               | 799.4-X-523         | 32         | 27N | 11W | 4"      | 380.59            | 0.349  | 23.0          |
| Fed 33 24               | 799.4-X-523         | 32         | 27N | 11W | 4"      | 3722.69           | 3.419  | 225.6         |
| Fed 33 24               | 799.4-X-523         | 33         | 27N | 11W | 4"      | 1,734.87          | 1.593  | 105.1         |
| Fed 33 44               | 799.4-X-521         | 33         | 27N | 11W | 4"      | 1,102.31          | 1.012  | 66.8          |
| HANCOCK 12              | 799.4-X-515         | 10         | 27N | 12W | 4"      | 3,703.36          | 3.401  | 224.4         |
| TONKIN R3               | 799.4-X-510         | 13         | 27N | 12W | 4"      | 3,456.63          | 3.174  | 209.4         |
| TOTAL 4"                | \$211               |            |     |     | -       | 30,353.42         | 27.614 | 1,839.        |
| Lateral M-2             | 799.4-X-527         | 23         | 27N | 11W | 6"      | 3,077.89          | 2.120  | 186.5         |
| Lateral M-2             | 799.4-X-527         | 26         | 27N | 11W | 6"      | 2,342.50          | 1.613  | 141.9         |
| Lateral M-2             | \$316               |            |     |     | -       | 5420.390          | 3.733  | 328.5         |
| Lateral M-1             | 799.1-X-524         | 7          | 27N | 11W | 8"      | 1,753.83          | 1.610  | 106.2         |
| Lateral M-1             | 799.4-X-524         | 7          | 27N | 11W | 8"      | 4,945.32          | 4.541  | 299.7         |
| Lateral M-1             | 799.4-X-52 <b>4</b> | 16         | 27N | 11W | 8"      | 5,7 <b>8</b> 6.75 | 5.314  | 350. <b>7</b> |
| TOTAL                   | \$422               |            |     |     | -       | 12,485.90         | 11.465 | 756.          |
| CPS 9707 (Cathodic Bed) | 79910-X-42          | 1 <b>0</b> | 27N | 12W |         | 36.55             | 0.034  | 2.2           |
| Total                   |                     |            |     |     | -       | 48,296.26         | 42.846 | 2,927.        |

# **NAVAJO FEE**

|                         | -                    | -   | -                | _   |         |           |        |         |
|-------------------------|----------------------|-----|------------------|-----|---------|-----------|--------|---------|
|                         |                      |     |                  |     |         |           |        |         |
| Well Name               | DWG No.              | Sec | Twn              | Rng | PL Size | Feet      | Acres  | Rods    |
| Mudge A 6 CPD           | 799.4-X-498          | 7   | 27N              | 11W | 4"      | 951.52    | 0.874  | 57.668  |
| MUDGE A 1               | 799.4-X-489          | 7   | 27N              | 11W | 4"      | 282.53    | 0.259  | 17.12   |
| MUDGE A 2               | 799.4-X-512          | 7   | 27N              | 11W | 4"      | 1,552.33  | 1.426  | 94.08   |
| MUDGE A 3               | 799.4-X-495          | 7   | 27N              | 11W | 4"      | 1,016.97  | 0.934  | 61.63   |
| Hancock 1               | 799.4-X-508          | 7   | 27N              | 11W | 4"      | 1,979.31  | 1.817  | 119.95  |
| Douthit Fed 2           | 799.4-X-509          | 23  | 27N              | 11W | 4"      | 507.97    | 0.466  | 30.78   |
| Scott Fed 27-11 23S CDP | 799.4-X-497          | 23  | 27N              | 11W | 4"      | 16.66     | 0.015  | 1.01    |
| Scott E Fed 5           | 799.4-X-525          | 23  | 27Ň              | 11W | 4"      | 919.61    | 0.633  | 55.73   |
| Douthit 4               | 799.4-X-525          | 26  | 27N <sup>°</sup> | 11W | 4"      | 202.16    | 0.139  | 12.25   |
| Douthit 262             | 799.4-X-500          | 26  | 27N              | 11W | 4"      | 218.89    | 0.201  | 13.26   |
| Douthit C Federal 3     | 799.4-X-520          | 26  | 27N              | 11W | 4"      | 1,094.66  | 1.005  | 66.34   |
| Douthit C Fed 2E        | 799.4-X-522          | 26  | 27N              | 11W | 4"      | 2,820.60  | 2.590  | 170.94  |
| Fed 32 21               | 799.4-X-516          | 32  | 27Ņ              | 11W | 4"      | 1,269.87  | 1.166  | 76.96   |
| Fed 33 11               | 799.4-X-518          | 32  | 27N              | 11W | 4"      | 3,419.89  | 3.140  | 207.26  |
| Fed 33 24               | 799.4-X-523          | 32  | 27N              | 11W | 4"      | 380.59    | 0.349  | 23.06   |
| Fed 33 24               | 799.4-X-523          | 32  | 27N              | 11W | 4"      | 3722.69   | 3.419  | 225.61  |
| Fed 33 24               | 799.4-X-523          | 33  | 27N              | 11W | 4"      | 1,734.87  | 1.593  | 105.14  |
| Fed 33 44               | 799.4-X-521          | 33  | 27N              | 11W | 4"      | 1,102.31  | 1.012  | 66.80   |
| HANCOCK 12              | 799.4-X-515          | 10  | 27N              | 12W | 4"      | 3,703.36  | 3.401  | 224.44  |
| TONKIN R3               | 799.4-X-510          | 13  | 27N              | 12W | 4"      | 3,456.63  | 3.174  | 209.49  |
| TOTAL 4"                |                      |     |                  |     | -       | 30,353.42 | 27.614 | 1,839.6 |
| Lateral M-2             | 799.4-X-527          | 23  | 27N              | 11W | 6"      | 3,077.89  | 2.120  | 186.53  |
| Lateral M-2             | 7 <b>9</b> 9.4-X-527 | 26  | 27N              | 11W | 6"      | 2,342.50  | 1.613  | 141.97  |
| Lateral M-2             |                      |     | -                |     |         | 5420.390  | 3.733  | 328.50  |
| Lateral M-1             | 799.1-X-524          | 7   | 27N              | 11W | 8"      | 1,753.83  | 1.610  | 106.29  |
| Lateral M-1             | 799.4-X-524          | 7   | 27N              | 11W | 8"      | 4,945.32  | 4.541  | 299.71  |
| Lateral M-1             | 799.4-X-524          | 16  | 27N              | 11W | 8"      | 5,786.75  | 5.314  | 350.71  |
| TOTAL                   |                      |     |                  |     |         | 12,485.90 | 11.465 | 756.7   |
| CPS 9707 (Cathodic Bed) | 79910-X-42           | 10  | 27N              | 12W | _       | 36.55     | 0.034  | 2.21    |
| Total                   |                      |     |                  |     | _       | 48,296.26 | 42.846 | 2,927.0 |