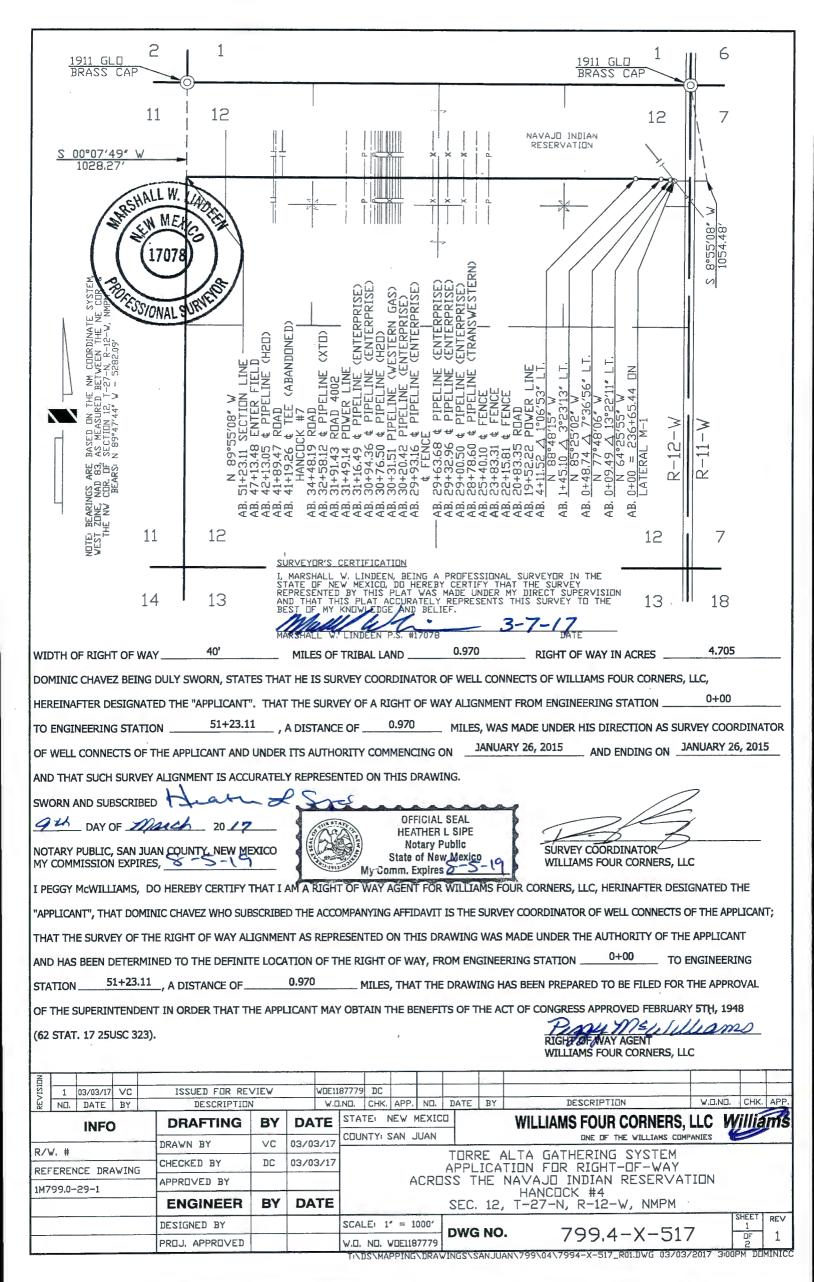

| 1911 USGLO<br>BRASS CAP                                                                                          | 1 6                                   |                   |                                                               |                   | <u>1913–1979 L</u><br>B.C. (1/4 CE                                                   | JSGLO<br>JR.)                                                                            | 6                           | 5                 |
|------------------------------------------------------------------------------------------------------------------|---------------------------------------|-------------------|---------------------------------------------------------------|-------------------|--------------------------------------------------------------------------------------|------------------------------------------------------------------------------------------|-----------------------------|-------------------|
| 1<br>S 9°10′53″ E                                                                                                |                                       | JD TRIB<br>12 PG. |                                                               |                   | 0<br><u>5 58°29′07#</u><br>1888.94′                                                  | <u>W</u>                                                                                 | 7                           | 8                 |
| 1606.34′                                                                                                         |                                       | Å                 |                                                               |                   | AB. 6+77.79                                                                          |                                                                                          |                             |                   |
| VH COORDINATE SYSTEM<br>LINE DF THE NV 1/4 OF<br>- 2597.04                                                       |                                       | SEE I             | <br>DETAIL                                                    |                   | AB. 1+82.18 4                                                                        | 33'30″ E<br>EFENCE<br>33'30″ E                                                           |                             |                   |
| E NH COORDINA<br>E NH COORDINA<br>THI-LINE ID<br>2-11-V, NHPH,<br>2- 2597.04                                     |                                       |                   | DE                                                            | TAIL              |                                                                                      | ·····                                                                                    |                             |                   |
| E BASED ON THE NM -<br>E BASED ON THE NM -<br>ALONG THE NURTH LIN<br>A 7.1-27-0. R-1126<br>Si S 89°54'22' E - 26 | 2-×                                   | 1                 |                                                               |                   | <u> </u>                                                                             | 51°53'30″ E<br>0 <u>4 84°46'35″ R</u><br>32°53'05″ W<br>= 229+78.31 <u>IN</u><br>RAL M-1 |                             |                   |
| VEST ZDNC, NATE BA<br>VEST ZDNC, NAD 83, ALD<br>SECTION S                                                        | R-1<br>R-1                            |                   |                                                               |                   |                                                                                      | RAL M-1<br>HASHALL W.<br>HASHALL W.<br>ITO7                                              | 8))                         | )                 |
|                                                                                                                  | .2 7                                  |                   | EYDR'S CER<br>RSHALL W.<br>DF NEW M<br>SENTED BY<br>THAT THIS |                   | RDFESSIONAL SURVEY<br>CERTIFY THAT THE S<br>ADE UNDER MY DIREC<br>EPRESENTS THIS SUR | ADE IN THE<br>URVEY<br>T SUPERVISION<br>DUEV TO THE                                      | SURVENS                     | 8                 |
| 1                                                                                                                | .3 18                                 |                   | / NUI/                                                        | DEEN P.S. #17078  | Z-22                                                                                 | 17<br>DATE                                                                               | 18                          | 17                |
| WIDTH OF RIGHT OF WA                                                                                             | Y 40'                                 |                   | MILES OF                                                      | TRIBAL LAND       | 0.180                                                                                | RIGHT OF WAY IN A                                                                        | CRES                        | 0.874             |
| DOMINIC CHAVEZ BEING                                                                                             | DULY SWORN, STA                       | TES TH/           | AT HE IS SU                                                   | JRVEY COORDINAT   | OR OF WELL CONNECT                                                                   | TS OF WILLIAMS FOUR                                                                      | CORNERS, I                  | LC,               |
| HEREINAFTER DESIGNAT                                                                                             | ED THE "APPLICANT                     | ". THA            | T THE SUR                                                     | /EY OF A RIGHT OF | WAY ALIGNMENT FRO                                                                    | OM ENGINEERING STA                                                                       |                             | 0+00              |
| TO ENGINEERING STATIO                                                                                            |                                       |                   |                                                               |                   |                                                                                      |                                                                                          |                             |                   |
| OF WELL CONNECTS OF                                                                                              | THE APPLICANT ANI                     |                   | R ITS AUTH                                                    | ORITY COMMENCIN   | G ON JANUARY 23                                                                      | , 2015 AND END                                                                           | ING ON JAI                  | NUARY 23, 2015    |
| AND THAT SUCH SURVEY                                                                                             | ALIGNMENT IS ACC                      | URATE             |                                                               | ENTED ON THIS DRA | WING.                                                                                |                                                                                          |                             |                   |
| SWORN AND SUBSCRIBE                                                                                              | offian                                | _ +               | <-                                                            |                   |                                                                                      | ,                                                                                        |                             |                   |
| Teh DAY OF                                                                                                       | each 2017                             | 1                 |                                                               | HEA               | ICIAL SEAL<br>THER L SIPE                                                            | I                                                                                        | $\overline{\boldsymbol{X}}$ |                   |
| NOTARY PUBLIC, SAN JU<br>MY COMMISSION EXPIRE                                                                    | AN COUNTY, NEW M<br>S, <u>マーちー1</u> 9 | EXICO             | a trait                                                       | State State       | tary Public<br>of New Mexico<br>kpires 8-5-19                                        | SURVEY COORDINA<br>WILLIAMS FOUR CO                                                      |                             | ;                 |
| I PEGGY McWILLIAMS, D                                                                                            | O HEREBY CERTIFY                      | THAT I            | AM A RIG                                                      | T OF WAY AGENT    | OR WILLIAMS FOUR                                                                     | Corners, LLC, Herei                                                                      | NAFTER DES                  | IGNATED THE       |
| "APPLICANT", THAT DOM                                                                                            | INIC CHAVEZ WHO                       | SUBSCR            | RIBED THE                                                     | ACCOMPANYING AF   | IDAVIT IS THE SURV                                                                   | EY COORDINATOR OF                                                                        | WELL CONN                   | ECTS OF THE       |
| APPLICANT; THAT THE S                                                                                            | URVEY OF THE RIGH                     | IT OF W           | VAY ALIGN                                                     | IENT AS REPRESEN  | ED ON THIS DRAWIN                                                                    | IG WAS MADE UNDER                                                                        |                             | RITY OF THE       |
| APPLICANT AND HAS BEE                                                                                            | EN DETERMINED TO                      | THE DE            | EFINITE LO                                                    | CATION OF THE RIG | HT OF WAY, FROM E                                                                    | NGINEERING STATION                                                                       | 0+00                        | то                |
| ENGINEERING STATION                                                                                              | <u>9+51.52</u> , A                    | DISTA             | NCE OF                                                        | 0.180             | MILES, THAT THE DE                                                                   | RAWING HAS BEEN PR                                                                       | EPARED TO I                 | BE FILED FOR THE  |
| APPROVAL OF THE SUPER                                                                                            | RINTENDENT IN OR                      | DER TH            | AT THE APP                                                    | PLICANT MAY OBTAI | N THE BENEFITS OF 1                                                                  |                                                                                          | S APPROVED                  |                   |
| FEBRUARY 5TH, 1948 (62                                                                                           | 2 STAT. 17 25USC 32                   | 3).               |                                                               |                   |                                                                                      | RIGHT OF WAY AG<br>WILLIAMS FOUR C                                                       |                             |                   |
| 1 02/22/17 CB                                                                                                    | ISSUED FOR REY                        |                   | VIDEN                                                         | 87779 DC          |                                                                                      |                                                                                          |                             |                   |
| ND. DATE BY                                                                                                      |                                       | 4                 | V.D                                                           | ND. CHK. APP. NO  |                                                                                      | DESCRIPTION                                                                              |                             | W.O.NO. CHK. APP. |
| INFO                                                                                                             | DRAFTING                              | CB                | <b>DATE</b>                                                   | STATE: NEW MEX    | VVIL                                                                                 | LIAMS FOUR CO                                                                            | RNERS, L                    |                   |
| R/W #1<br>REFERENCE DRAWING                                                                                      | CHECKED BY                            | DC                | 02/22/17                                                      |                   |                                                                                      | GATHERING S                                                                              | YSTEM                       |                   |
| 1M799.0-24-1                                                                                                     | APPROVED BY                           |                   |                                                               |                   | ACROSS NAV                                                                           | FOR RIGHT-OF<br>/AJO TRIBAL L<br>JDGE A #6                                               |                             |                   |
|                                                                                                                  | ENGINEER                              | BY                | DATE                                                          |                   |                                                                                      | -27-N, R-11-W                                                                            | , NMPM                      |                   |
|                                                                                                                  | DESIGNED BY                           |                   |                                                               | SCALE: 1"=1000'   | DWG NO.                                                                              | 799.4-)                                                                                  | (_498                       |                   |

W.D. ND. VDE1187779 TI\DS\MAPPING\DRAWINGS\SANJUAN\799\04\7

PROJ. APPROVED

- 1 DOMINICC

0F 1

3:00PM

799.4-X-498

02/22/2017

498\_R01.DWG

# WILLIAMS FOUR CORNERS, LLC TORRE ALTA GATHERING SYSTEM MUDGE A #6 APPLICATION FOR RIGHT OF WAY ACROSS NAVAJO TRIBAL LANDS BOOK 712, PAGE 491 SECTION 7, TOWNSHIP 27 NORTH, RANGE 11 WEST, N.M.P.M., SAN JUAN COUNTY, NEW MEXICO

A strip of land 40 feet wide across a portion of Section 7, Township 27 North, Range 11 West, N.M.P.M., San Juan County, New Mexico, being 20 feet on both sides of the following described survey line:

Beginning at a point located in the Southwest Quarter of the Northwest Quarter of said Section 7. Said point bears South 9°10'53" East, a distance of 1606.34 feet from a found 1911 U.S.G.L.O. brass cap for the Northwest corner of said Section 7;

Thence North 32°53'05" West, a distance of 11.10 feet;

Thence North 51°53'30" East, a distance of 666.69 feet;

Thence North 50°42'20" East, a distance of 273.73 feet to the end of the line at a point located in the Northwest Quarter of the Northwest Quarter of said Section 7. Said point bears South 58°29'07" West, a distance of 1888.94 feet from a found 1913/1979 U.S.G.L.O. brass cap for the North Quarter corner of said Section 7.

The above described tract of land contains 0.874 acre(s), more or less, and is allocated by 40-acre tracts as follows:

| Section 7 | SW 1/4 | NW 1/4 | 0.390 Acre(s) |
|-----------|--------|--------|---------------|
|           | NW 1/4 | NW 1/4 | 0.484 Acre(s) |
|           |        | Total  | 0.874 Acre(s) |

Dwg. No. 799.4-X-498 R/W No.

BASIS OF BEARING: BEARINGS AND DISTANCES IN THIS DESCRIPTION ARE BASED ON THE NEW MEXICO COORDINATE SYSTEM, WEST ZONE, NAD 83, AS MEASURED ALONG THE NORTH LINE OF THE NORTHWEST QUARTER OF SECTION 7, TOWNSHIP 27 NORTH, RANGE 11 WEST, N.M.P.M., SAN JUAN COUNTY, NEW MEXICO. BEARS: SOUTH 89°54'22" EAST, A DISTANCE OF 2597.04 FEET.

#### SURVEYOR'S CERTIFICATION

I, MARSHALL LINDEEN, BEING A PROFESSIONAL SURVEYOR IN THE STATE OF NEW MEXICO, DO HEREBY CERTIFY THAT THE SURVEY REPRESENTED BY THIS DESCRIPTION WAS MADE UNDER MY DIRECT SUPERVISION AND THAT THIS DESCRIPTION ACCURATELY REPRESENTS THIS SURVEY TO THE BEST OF MY KNOWLEDGE AND BELIEF.