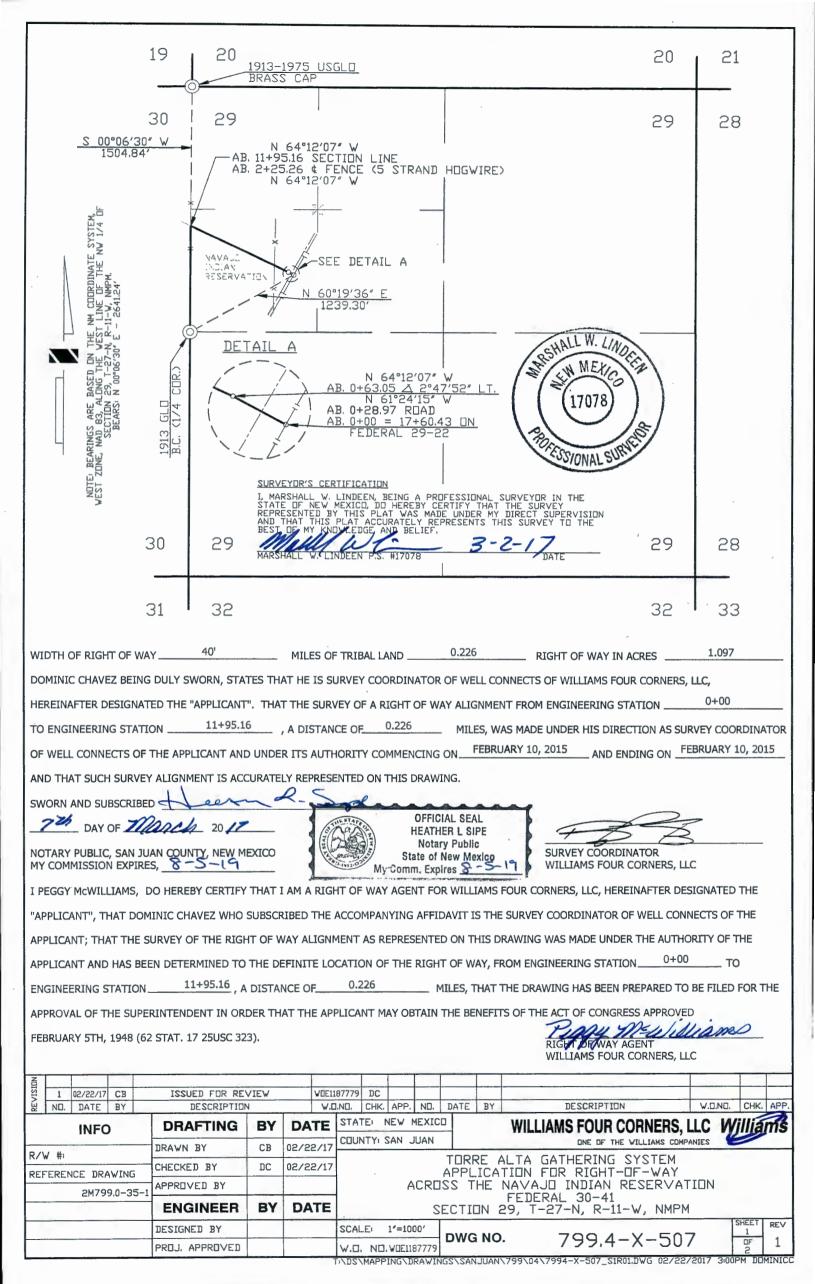

| 1911 USGLO<br>BRASS CAP                                                                                          | 1 6                                   |                   |                                                               |                   | <u>1913–1979 L</u><br>B.C. (1/4 CE                                                   | JSGLO<br>JR.)                                                                            | 6                           | 5                 |
|------------------------------------------------------------------------------------------------------------------|---------------------------------------|-------------------|---------------------------------------------------------------|-------------------|--------------------------------------------------------------------------------------|------------------------------------------------------------------------------------------|-----------------------------|-------------------|
| 1<br>S 9°10′53″ E                                                                                                |                                       | JD TRIB<br>12 PG. |                                                               |                   | 0<br><u>5 58°29′07#</u><br>1888.94′                                                  | <u>W</u>                                                                                 | 7                           | 8                 |
| 1606.34′                                                                                                         |                                       | Å                 |                                                               |                   | AB. 6+77.79                                                                          |                                                                                          |                             |                   |
| VH COORDINATE SYSTEM<br>LINE DF THE NV 1/4 OF<br>- 2597.04                                                       |                                       | SEE I             | <br>DETAIL                                                    |                   | AB. 1+82.18 4                                                                        | 33'30″ E<br>EFENCE<br>33'30″ E                                                           |                             |                   |
| E NH COORDINA<br>E NH COORDINA<br>THI-LINE ID<br>2-11-V, NHPH,<br>2- 2597.04                                     |                                       |                   | DE                                                            | TAIL              |                                                                                      | ·····                                                                                    |                             |                   |
| E BASED ON THE NM -<br>E BASED ON THE NM -<br>ALONG THE NURTH LIN<br>A 7.1-27-0. R-1126<br>Si S 89°54'22' E - 26 | 2-×                                   | 1                 |                                                               |                   | <u> </u>                                                                             | 51°53'30″ E<br>0 <u>4 84°46'35″ R</u><br>32°53'05″ W<br>= 229+78.31 <u>IN</u><br>RAL M-1 |                             |                   |
| VEST ZDNC, NATE BA<br>VEST ZDNC, NAD 83, ALD<br>SECTION S                                                        | R-1<br>R-1                            |                   |                                                               |                   |                                                                                      | RAL M-1<br>HASHALL W.<br>HASHALL W.<br>ITO7                                              | 8))                         | )                 |
|                                                                                                                  | .2 7                                  |                   | EYDR'S CER<br>RSHALL W.<br>DF NEW M<br>SENTED BY<br>THAT THIS |                   | RDFESSIONAL SURVEY<br>CERTIFY THAT THE S<br>ADE UNDER MY DIREC<br>EPRESENTS THIS SUR | ADE IN THE<br>URVEY<br>T SUPERVISION<br>DUEV TO THE                                      | SURVENS                     | 8                 |
| 1                                                                                                                | .3 18                                 |                   | / NUI/                                                        | DEEN P.S. #17078  | Z-22                                                                                 | 17<br>DATE                                                                               | 18                          | 17                |
| WIDTH OF RIGHT OF WA                                                                                             | Y 40'                                 |                   | MILES OF                                                      | TRIBAL LAND       | 0.180                                                                                | RIGHT OF WAY IN A                                                                        | CRES                        | 0.874             |
| DOMINIC CHAVEZ BEING                                                                                             | DULY SWORN, STA                       | TES TH/           | AT HE IS SU                                                   | JRVEY COORDINAT   | OR OF WELL CONNECT                                                                   | TS OF WILLIAMS FOUR                                                                      | CORNERS, I                  | LC,               |
| HEREINAFTER DESIGNAT                                                                                             | ED THE "APPLICANT                     | ". THA            | T THE SUR                                                     | /EY OF A RIGHT OF | WAY ALIGNMENT FRO                                                                    | OM ENGINEERING STA                                                                       |                             | 0+00              |
| TO ENGINEERING STATIO                                                                                            |                                       |                   |                                                               |                   |                                                                                      |                                                                                          |                             |                   |
| OF WELL CONNECTS OF                                                                                              | THE APPLICANT ANI                     |                   | R ITS AUTH                                                    | ORITY COMMENCIN   | G ON JANUARY 23                                                                      | , 2015 AND END                                                                           | ING ON JAI                  | NUARY 23, 2015    |
| AND THAT SUCH SURVEY                                                                                             | ALIGNMENT IS ACC                      | URATE             |                                                               | ENTED ON THIS DRA | WING.                                                                                |                                                                                          |                             |                   |
| SWORN AND SUBSCRIBE                                                                                              | offian                                | _ +               | <-                                                            |                   |                                                                                      | ,                                                                                        |                             |                   |
| Teh DAY OF                                                                                                       | each 2017                             | 1                 |                                                               | HEA               | ICIAL SEAL<br>THER L SIPE                                                            | I                                                                                        | $\overline{\boldsymbol{X}}$ |                   |
| NOTARY PUBLIC, SAN JU<br>MY COMMISSION EXPIRE                                                                    | AN COUNTY, NEW M<br>S, <u>マーちー1</u> 9 | EXICO             | a trait                                                       | State State       | tary Public<br>of New Mexico<br>kpires 8-5-19                                        | SURVEY COORDINA<br>WILLIAMS FOUR CO                                                      |                             | ;                 |
| I PEGGY McWILLIAMS, D                                                                                            | O HEREBY CERTIFY                      | THAT I            | AM A RIG                                                      | T OF WAY AGENT    | OR WILLIAMS FOUR                                                                     | Corners, LLC, Herei                                                                      | NAFTER DES                  | IGNATED THE       |
| "APPLICANT", THAT DOM                                                                                            | INIC CHAVEZ WHO                       | SUBSCR            | RIBED THE                                                     | ACCOMPANYING AF   | IDAVIT IS THE SURV                                                                   | EY COORDINATOR OF                                                                        | WELL CONN                   | ECTS OF THE       |
| APPLICANT; THAT THE S                                                                                            | URVEY OF THE RIGH                     | IT OF W           | VAY ALIGN                                                     | IENT AS REPRESEN  | ED ON THIS DRAWIN                                                                    | IG WAS MADE UNDER                                                                        |                             | RITY OF THE       |
| APPLICANT AND HAS BEE                                                                                            | EN DETERMINED TO                      | THE DE            | EFINITE LO                                                    | CATION OF THE RIG | HT OF WAY, FROM E                                                                    | NGINEERING STATION                                                                       | 0+00                        | то                |
| ENGINEERING STATION                                                                                              | <u>9+51.52</u> , A                    | DISTA             | NCE OF                                                        | 0.180             | MILES, THAT THE DE                                                                   | RAWING HAS BEEN PR                                                                       | EPARED TO I                 | BE FILED FOR THE  |
| APPROVAL OF THE SUPER                                                                                            | RINTENDENT IN OR                      | DER TH            | AT THE APP                                                    | PLICANT MAY OBTAI | N THE BENEFITS OF 1                                                                  |                                                                                          | S APPROVED                  |                   |
| FEBRUARY 5TH, 1948 (62                                                                                           | 2 STAT. 17 25USC 32                   | 3).               |                                                               |                   |                                                                                      | RIGHT OF WAY AG<br>WILLIAMS FOUR C                                                       |                             |                   |
| 1 02/22/17 CB                                                                                                    | ISSUED FOR REY                        |                   | VIDEN                                                         | 87779 DC          |                                                                                      |                                                                                          |                             |                   |
| ND. DATE BY                                                                                                      |                                       | 4                 | V.D                                                           | ND. CHK. APP. NO  |                                                                                      | DESCRIPTION                                                                              |                             | W.O.NO. CHK. APP. |
| INFO                                                                                                             | DRAFTING                              | CB                | <b>DATE</b>                                                   | STATE: NEW MEX    | VVIL                                                                                 | LIAMS FOUR CO                                                                            | RNERS, L                    |                   |
| R/W #1<br>REFERENCE DRAWING                                                                                      | CHECKED BY                            | DC                | 02/22/17                                                      |                   |                                                                                      | GATHERING S                                                                              | YSTEM                       |                   |
| 1M799.0-24-1                                                                                                     | APPROVED BY                           |                   |                                                               |                   | ACROSS NAV                                                                           | FOR RIGHT-OF<br>/AJO TRIBAL L<br>JDGE A #6                                               |                             |                   |
|                                                                                                                  | ENGINEER                              | BY                | DATE                                                          |                   |                                                                                      | -27-N, R-11-W                                                                            | , NMPM                      |                   |
|                                                                                                                  | DESIGNED BY                           |                   |                                                               | SCALE: 1"=1000'   | DWG NO.                                                                              | 799.4-)                                                                                  | (_498                       |                   |

W.D. ND. VDE1187779 TI\DS\MAPPING\DRAWINGS\SANJUAN\799\04\7

PROJ. APPROVED

- 1 DOMINICC

0F 1

3:00PM

799.4-X-498

02/22/2017

498\_R01.DWG