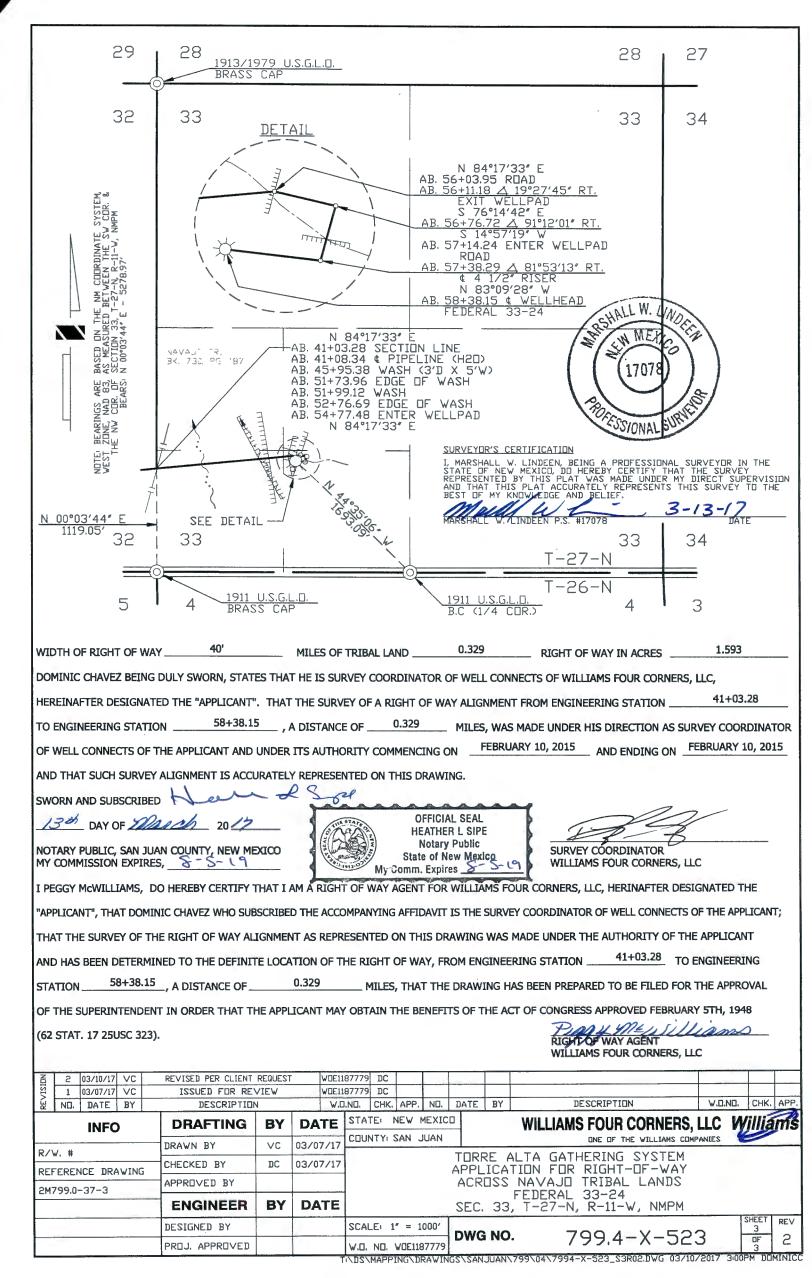

# NAVAJO FEE

| Well Name               | DWG No.             | Sec        | Twn | Rng | PL Size | Feet              | Acres  | Rods          |
|-------------------------|---------------------|------------|-----|-----|---------|-------------------|--------|---------------|
| Mudge A 6 CPD           | 799.4-X-498         | 7          | 27N | 11W | 4"      | 951.52            | 0.874  | 57.6          |
| MUDGE A 1               | 799.4-X-489         | 7          | 27N | 11W | 4"      | 282.53            | 0.259  | 17.1          |
| MUDGE A 2               | 799.4-X-512         | 7          | 27N | 11W | 4"      | 1,552.33          | 1.426  | 94.0          |
| MUDGE A 3               | 799.4-X-495         | 7          | 27N | 11W | 4"      | 1,016.97          | 0.934  | 61.6          |
| Hancock 1               | 799.4-X-508         | 7          | 27N | 11W | 4"      | 1,979.31          | 1.817  | 119.9         |
| Douthit Fed 2           | 799.4-X-509         | 23         | 27N | 11W | 4"      | 507.97            | 0.466  | 30.7          |
| Scott Fed 27-11 23S CDP | 799.4-X-497         | 23         | 27N | 11W | 4"      | 16.66             | 0.015  | 1.0           |
| Scott E Fed 5           | 799.4-X-525         | 23         | 27N | 11W | 4"      | 919.61            | 0.633  | 55.7          |
| Douthit 4               | 799.4-X-525         | 26         | 27N | 11W | 4"      | 202.16            | 0.139  | 12.2          |
| Douthit 262             | 799.4-X-500         | 26         | 27N | 11W | 4"      | 218.89            | 0.201  | 13.2          |
| Douthit C Federal 3     | 799.4-X-520         | 26         | 27N | 11W | 4"      | 1,094.66          | 1.005  | 66.3          |
| Douthit C Fed 2E        | 799.4-X-522         | 26         | 27N | 11W | 4"      | 2,820.60          | 2.590  | 170.9         |
| Fed 32 21               | 799.4-X-516         | 32         | 27N | 11W | 4"      | 1,269.87          | 1.166  | 76.9          |
| Fed 33 11               | 799.4-X-518         | 32         | 27N | 11W | 4"      | 3,419.89          | 3.140  | 207.2         |
| Fed 33 24               | 799.4-X-523         | 32         | 27N | 11W | 4"      | 380.59            | 0.349  | 23.0          |
| Fed 33 24               | 799.4-X-523         | 32         | 27N | 11W | 4"      | 3722.69           | 3.419  | 225.6         |
| Fed 33 24               | 799.4-X-523         | 33         | 27N | 11W | 4"      | 1,734.87          | 1.593  | 105.1         |
| Fed 33 44               | 799.4-X-521         | 33         | 27N | 11W | 4"      | 1,102.31          | 1.012  | 66.8          |
| HANCOCK 12              | 799.4-X-515         | 10         | 27N | 12W | 4"      | 3,703.36          | 3.401  | 224.4         |
| TONKIN R3               | 799.4-X-510         | 13         | 27N | 12W | 4"      | 3,456.63          | 3.174  | 209.4         |
| TOTAL 4"                | \$211               |            |     |     | -       | 30,353.42         | 27.614 | 1,839.        |
| Lateral M-2             | 799.4-X-527         | 23         | 27N | 11W | 6"      | 3,077.89          | 2.120  | 186.5         |
| Lateral M-2             | 799.4-X-527         | 26         | 27N | 11W | 6"      | 2,342.50          | 1.613  | 141.9         |
| Lateral M-2             | \$316               |            |     |     | -       | 5420.390          | 3.733  | 328.5         |
| Lateral M-1             | 799.1-X-524         | 7          | 27N | 11W | 8"      | 1,753.83          | 1.610  | 106.2         |
| Lateral M-1             | 799.4-X-524         | 7          | 27N | 11W | 8"      | 4,945.32          | 4.541  | 299.7         |
| Lateral M-1             | 799.4-X-52 <b>4</b> | 16         | 27N | 11W | 8"      | 5,7 <b>8</b> 6.75 | 5.314  | 350. <b>7</b> |
| TOTAL                   | \$422               |            |     |     | -       | 12,485.90         | 11.465 | 756.          |
| CPS 9707 (Cathodic Bed) | 79910-X-42          | 1 <b>0</b> | 27N | 12W |         | 36.55             | 0.034  | 2.2           |
| Total                   |                     |            |     |     | -       | 48,296.26         | 42.846 | 2,927.        |

# **NAVAJO FEE**

|                         | -                    | -   | -                | _   |         |           |        |         |
|-------------------------|----------------------|-----|------------------|-----|---------|-----------|--------|---------|
|                         |                      |     |                  |     |         |           |        |         |
| Well Name               | DWG No.              | Sec | Twn              | Rng | PL Size | Feet      | Acres  | Rods    |
| Mudge A 6 CPD           | 799.4-X-498          | 7   | 27N              | 11W | 4"      | 951.52    | 0.874  | 57.668  |
| MUDGE A 1               | 799.4-X-489          | 7   | 27N              | 11W | 4"      | 282.53    | 0.259  | 17.12   |
| MUDGE A 2               | 799.4-X-512          | 7   | 27N              | 11W | 4"      | 1,552.33  | 1.426  | 94.08   |
| MUDGE A 3               | 799.4-X-495          | 7   | 27N              | 11W | 4"      | 1,016.97  | 0.934  | 61.63   |
| Hancock 1               | 799.4-X-508          | 7   | 27N              | 11W | 4"      | 1,979.31  | 1.817  | 119.95  |
| Douthit Fed 2           | 799.4-X-509          | 23  | 27N              | 11W | 4"      | 507.97    | 0.466  | 30.78   |
| Scott Fed 27-11 23S CDP | 799.4-X-497          | 23  | 27N              | 11W | 4"      | 16.66     | 0.015  | 1.01    |
| Scott E Fed 5           | 799.4-X-525          | 23  | 27Ň              | 11W | 4"      | 919.61    | 0.633  | 55.73   |
| Douthit 4               | 799.4-X-525          | 26  | 27N <sup>°</sup> | 11W | 4"      | 202.16    | 0.139  | 12.25   |
| Douthit 262             | 799.4-X-500          | 26  | 27N              | 11W | 4"      | 218.89    | 0.201  | 13.26   |
| Douthit C Federal 3     | 799.4-X-520          | 26  | 27N              | 11W | 4"      | 1,094.66  | 1.005  | 66.34   |
| Douthit C Fed 2E        | 799.4-X-522          | 26  | 27N              | 11W | 4"      | 2,820.60  | 2.590  | 170.94  |
| Fed 32 21               | 799.4-X-516          | 32  | 27Ņ              | 11W | 4"      | 1,269.87  | 1.166  | 76.96   |
| Fed 33 11               | 799.4-X-518          | 32  | 27N              | 11W | 4"      | 3,419.89  | 3.140  | 207.26  |
| Fed 33 24               | 799.4-X-523          | 32  | 27N              | 11W | 4"      | 380.59    | 0.349  | 23.06   |
| Fed 33 24               | 799.4-X-523          | 32  | 27N              | 11W | 4"      | 3722.69   | 3.419  | 225.61  |
| Fed 33 24               | 799.4-X-523          | 33  | 27N              | 11W | 4"      | 1,734.87  | 1.593  | 105.14  |
| Fed 33 44               | 799.4-X-521          | 33  | 27N              | 11W | 4"      | 1,102.31  | 1.012  | 66.80   |
| HANCOCK 12              | 799.4-X-515          | 10  | 27N              | 12W | 4"      | 3,703.36  | 3.401  | 224.44  |
| TONKIN R3               | 799.4-X-510          | 13  | 27N              | 12W | 4"      | 3,456.63  | 3.174  | 209.49  |
| TOTAL 4"                |                      |     |                  |     | -       | 30,353.42 | 27.614 | 1,839.6 |
| Lateral M-2             | 799.4-X-527          | 23  | 27N              | 11W | 6"      | 3,077.89  | 2.120  | 186.53  |
| Lateral M-2             | 7 <b>9</b> 9.4-X-527 | 26  | 27N              | 11W | 6"      | 2,342.50  | 1.613  | 141.97  |
| Lateral M-2             |                      |     | -                |     |         | 5420.390  | 3.733  | 328.50  |
| Lateral M-1             | 799.1-X-524          | 7   | 27N              | 11W | 8"      | 1,753.83  | 1.610  | 106.29  |
| Lateral M-1             | 799.4-X-524          | 7   | 27N              | 11W | 8"      | 4,945.32  | 4.541  | 299.71  |
| Lateral M-1             | 799.4-X-524          | 16  | 27N              | 11W | 8"      | 5,786.75  | 5.314  | 350.71  |
| TOTAL                   |                      |     |                  |     |         | 12,485.90 | 11.465 | 756.7   |
| CPS 9707 (Cathodic Bed) | 79910-X-42           | 10  | 27N              | 12W | _       | 36.55     | 0.034  | 2.21    |
| Total                   |                      |     |                  |     | _       | 48,296.26 | 42.846 | 2,927.0 |