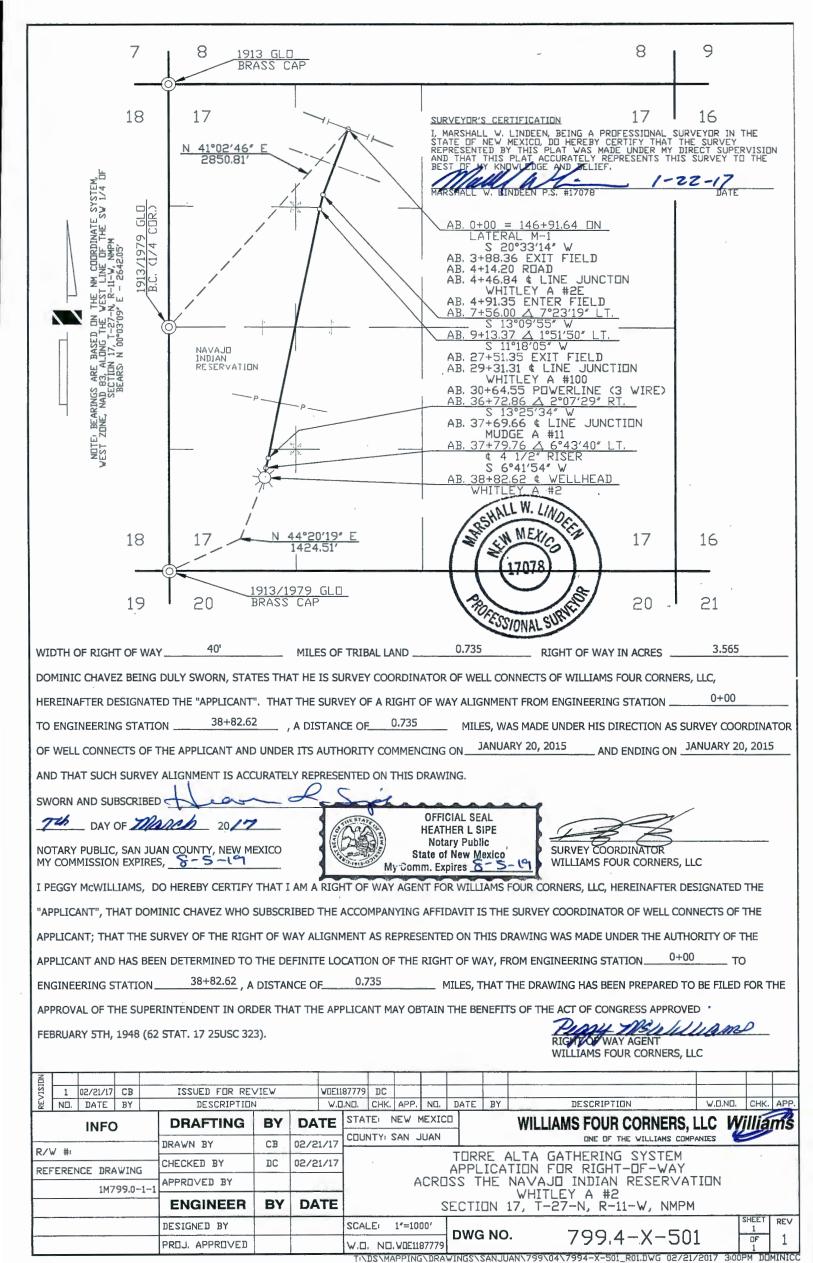

# NAVAJO FEE

| Well Name               | DWG No.             | Sec        | Twn | Rng | PL Size | Feet              | Acres  | Rods          |
|-------------------------|---------------------|------------|-----|-----|---------|-------------------|--------|---------------|
| Mudge A 6 CPD           | 799.4-X-498         | 7          | 27N | 11W | 4"      | 951.52            | 0.874  | 57.6          |
| MUDGE A 1               | 799.4-X-489         | 7          | 27N | 11W | 4"      | 282.53            | 0.259  | 17.1          |
| MUDGE A 2               | 799.4-X-512         | 7          | 27N | 11W | 4"      | 1,552.33          | 1.426  | 94.0          |
| MUDGE A 3               | 799.4-X-495         | 7          | 27N | 11W | 4"      | 1,016.97          | 0.934  | 61.6          |
| Hancock 1               | 799.4-X-508         | 7          | 27N | 11W | 4"      | 1,979.31          | 1.817  | 119.9         |
| Douthit Fed 2           | 799.4-X-509         | 23         | 27N | 11W | 4"      | 507.97            | 0.466  | 30.7          |
| Scott Fed 27-11 23S CDP | 799.4-X-497         | 23         | 27N | 11W | 4"      | 16.66             | 0.015  | 1.0           |
| Scott E Fed 5           | 799.4-X-525         | 23         | 27N | 11W | 4"      | 919.61            | 0.633  | 55.7          |
| Douthit 4               | 799.4-X-525         | 26         | 27N | 11W | 4"      | 202.16            | 0.139  | 12.2          |
| Douthit 262             | 799.4-X-500         | 26         | 27N | 11W | 4"      | 218.89            | 0.201  | 13.2          |
| Douthit C Federal 3     | 799.4-X-520         | 26         | 27N | 11W | 4"      | 1,094.66          | 1.005  | 66.3          |
| Douthit C Fed 2E        | 799.4-X-522         | 26         | 27N | 11W | 4"      | 2,820.60          | 2.590  | 170.9         |
| Fed 32 21               | 799.4-X-516         | 32         | 27N | 11W | 4"      | 1,269.87          | 1.166  | 76.9          |
| Fed 33 11               | 799.4-X-518         | 32         | 27N | 11W | 4"      | 3,419.89          | 3.140  | 207.2         |
| Fed 33 24               | 799.4-X-523         | 32         | 27N | 11W | 4"      | 380.59            | 0.349  | 23.0          |
| Fed 33 24               | 799.4-X-523         | 32         | 27N | 11W | 4"      | 3722.69           | 3.419  | 225.6         |
| Fed 33 24               | 799.4-X-523         | 33         | 27N | 11W | 4"      | 1,734.87          | 1.593  | 105.1         |
| Fed 33 44               | 799.4-X-521         | 33         | 27N | 11W | 4"      | 1,102.31          | 1.012  | 66.8          |
| HANCOCK 12              | 799.4-X-515         | 10         | 27N | 12W | 4"      | 3,703.36          | 3.401  | 224.4         |
| TONKIN R3               | 799.4-X-510         | 13         | 27N | 12W | 4"      | 3,456.63          | 3.174  | 209.4         |
| TOTAL 4"                | \$211               |            |     |     | -       | 30,353.42         | 27.614 | 1,839.        |
| Lateral M-2             | 799.4-X-527         | 23         | 27N | 11W | 6"      | 3,077.89          | 2.120  | 186.5         |
| Lateral M-2             | 799.4-X-527         | 26         | 27N | 11W | 6"      | 2,342.50          | 1.613  | 141.9         |
| Lateral M-2             | \$316               |            |     |     | -       | 5420.390          | 3.733  | 328.5         |
| Lateral M-1             | 799.1-X-524         | 7          | 27N | 11W | 8"      | 1,753.83          | 1.610  | 106.2         |
| Lateral M-1             | 799.4-X-524         | 7          | 27N | 11W | 8"      | 4,945.32          | 4.541  | 299.7         |
| Lateral M-1             | 799.4-X-52 <b>4</b> | 16         | 27N | 11W | 8"      | 5,7 <b>8</b> 6.75 | 5.314  | 350. <b>7</b> |
| TOTAL                   | \$422               |            |     |     | -       | 12,485.90         | 11.465 | 756.          |
| CPS 9707 (Cathodic Bed) | 79910-X-42          | 1 <b>0</b> | 27N | 12W |         | 36.55             | 0.034  | 2.2           |
| Total                   |                     |            |     |     | -       | 48,296.26         | 42.846 | 2,927.        |