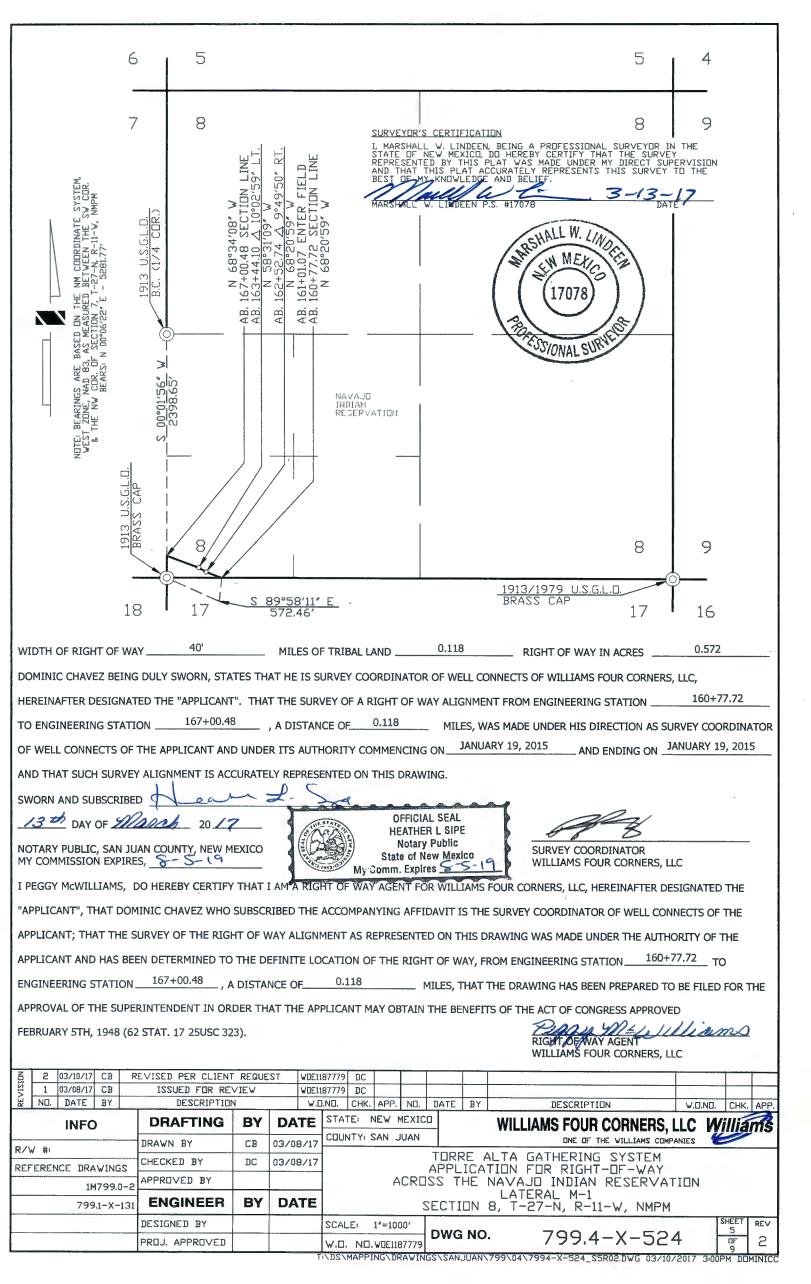

# NAVAJO FEE

| Well Name               | DWG No.             | Sec        | Twn | Rng | PL Size | Feet              | Acres  | Rods          |
|-------------------------|---------------------|------------|-----|-----|---------|-------------------|--------|---------------|
| Mudge A 6 CPD           | 799.4-X-498         | 7          | 27N | 11W | 4"      | 951.52            | 0.874  | 57.6          |
| MUDGE A 1               | 799.4-X-489         | 7          | 27N | 11W | 4"      | 282.53            | 0.259  | 17.1          |
| MUDGE A 2               | 799.4-X-512         | 7          | 27N | 11W | 4"      | 1,552.33          | 1.426  | 94.0          |
| MUDGE A 3               | 799.4-X-495         | 7          | 27N | 11W | 4"      | 1,016.97          | 0.934  | 61.6          |
| Hancock 1               | 799.4-X-508         | 7          | 27N | 11W | 4"      | 1,979.31          | 1.817  | 119.9         |
| Douthit Fed 2           | 799.4-X-509         | 23         | 27N | 11W | 4"      | 507.97            | 0.466  | 30.7          |
| Scott Fed 27-11 23S CDP | 799.4-X-497         | 23         | 27N | 11W | 4"      | 16.66             | 0.015  | 1.0           |
| Scott E Fed 5           | 799.4-X-525         | 23         | 27N | 11W | 4"      | 919.61            | 0.633  | 55.7          |
| Douthit 4               | 799.4-X-525         | 26         | 27N | 11W | 4"      | 202.16            | 0.139  | 12.2          |
| Douthit 262             | 799.4-X-500         | 26         | 27N | 11W | 4"      | 218.89            | 0.201  | 13.2          |
| Douthit C Federal 3     | 799.4-X-520         | 26         | 27N | 11W | 4"      | 1,094.66          | 1.005  | 66.3          |
| Douthit C Fed 2E        | 799.4-X-522         | 26         | 27N | 11W | 4"      | 2,820.60          | 2.590  | 170.9         |
| Fed 32 21               | 799.4-X-516         | 32         | 27N | 11W | 4"      | 1,269.87          | 1.166  | 76.9          |
| Fed 33 11               | 799.4-X-518         | 32         | 27N | 11W | 4"      | 3,419.89          | 3.140  | 207.2         |
| Fed 33 24               | 799.4-X-523         | 32         | 27N | 11W | 4"      | 380.59            | 0.349  | 23.0          |
| Fed 33 24               | 799.4-X-523         | 32         | 27N | 11W | 4"      | 3722.69           | 3.419  | 225.6         |
| Fed 33 24               | 799.4-X-523         | 33         | 27N | 11W | 4"      | 1,734.87          | 1.593  | 105.1         |
| Fed 33 44               | 799.4-X-521         | 33         | 27N | 11W | 4"      | 1,102.31          | 1.012  | 66.8          |
| HANCOCK 12              | 799.4-X-515         | 10         | 27N | 12W | 4"      | 3,703.36          | 3.401  | 224.4         |
| TONKIN R3               | 799.4-X-510         | 13         | 27N | 12W | 4"      | 3,456.63          | 3.174  | 209.4         |
| TOTAL 4"                | \$211               |            |     |     | -       | 30,353.42         | 27.614 | 1,839.        |
| Lateral M-2             | 799.4-X-527         | 23         | 27N | 11W | 6"      | 3,077.89          | 2.120  | 186.5         |
| Lateral M-2             | 799.4-X-527         | 26         | 27N | 11W | 6"      | 2,342.50          | 1.613  | 141.9         |
| Lateral M-2             | \$316               |            |     |     | -       | 5420.390          | 3.733  | 328.5         |
| Lateral M-1             | 799.1-X-524         | 7          | 27N | 11W | 8"      | 1,753.83          | 1.610  | 106.2         |
| Lateral M-1             | 799.4-X-524         | 7          | 27N | 11W | 8"      | 4,945.32          | 4.541  | 299.7         |
| Lateral M-1             | 799.4-X-52 <b>4</b> | 16         | 27N | 11W | 8"      | 5,7 <b>8</b> 6.75 | 5.314  | 350. <b>7</b> |
| TOTAL                   | \$422               |            |     |     | -       | 12,485.90         | 11.465 | 756.          |
| CPS 9707 (Cathodic Bed) | 79910-X-42          | 1 <b>0</b> | 27N | 12W |         | 36.55             | 0.034  | 2.2           |
| Total                   |                     |            |     |     | -       | 48,296.26         | 42.846 | 2,927.        |

# **NAVAJO FEE**

|                         | -                    | -   | -                | _   |         |           |        |         |
|-------------------------|----------------------|-----|------------------|-----|---------|-----------|--------|---------|
|                         |                      |     |                  |     |         |           |        |         |
| Well Name               | DWG No.              | Sec | Twn              | Rng | PL Size | Feet      | Acres  | Rods    |
| Mudge A 6 CPD           | 799.4-X-498          | 7   | 27N              | 11W | 4"      | 951.52    | 0.874  | 57.668  |
| MUDGE A 1               | 799.4-X-489          | 7   | 27N              | 11W | 4"      | 282.53    | 0.259  | 17.12   |
| MUDGE A 2               | 799.4-X-512          | 7   | 27N              | 11W | 4"      | 1,552.33  | 1.426  | 94.08   |
| MUDGE A 3               | 799.4-X-495          | 7   | 27N              | 11W | 4"      | 1,016.97  | 0.934  | 61.63   |
| Hancock 1               | 799.4-X-508          | 7   | 27N              | 11W | 4"      | 1,979.31  | 1.817  | 119.95  |
| Douthit Fed 2           | 799.4-X-509          | 23  | 27N              | 11W | 4"      | 507.97    | 0.466  | 30.78   |
| Scott Fed 27-11 23S CDP | 799.4-X-497          | 23  | 27N              | 11W | 4"      | 16.66     | 0.015  | 1.01    |
| Scott E Fed 5           | 799.4-X-525          | 23  | 27Ň              | 11W | 4"      | 919.61    | 0.633  | 55.73   |
| Douthit 4               | 799.4-X-525          | 26  | 27N <sup>°</sup> | 11W | 4"      | 202.16    | 0.139  | 12.25   |
| Douthit 262             | 799.4-X-500          | 26  | 27N              | 11W | 4"      | 218.89    | 0.201  | 13.26   |
| Douthit C Federal 3     | 799.4-X-520          | 26  | 27N              | 11W | 4"      | 1,094.66  | 1.005  | 66.34   |
| Douthit C Fed 2E        | 799.4-X-522          | 26  | 27N              | 11W | 4"      | 2,820.60  | 2.590  | 170.94  |
| Fed 32 21               | 799.4-X-516          | 32  | 27Ņ              | 11W | 4"      | 1,269.87  | 1.166  | 76.96   |
| Fed 33 11               | 799.4-X-518          | 32  | 27N              | 11W | 4"      | 3,419.89  | 3.140  | 207.26  |
| Fed 33 24               | 799.4-X-523          | 32  | 27N              | 11W | 4"      | 380.59    | 0.349  | 23.06   |
| Fed 33 24               | 799.4-X-523          | 32  | 27N              | 11W | 4"      | 3722.69   | 3.419  | 225.61  |
| Fed 33 24               | 799.4-X-523          | 33  | 27N              | 11W | 4"      | 1,734.87  | 1.593  | 105.14  |
| Fed 33 44               | 799.4-X-521          | 33  | 27N              | 11W | 4"      | 1,102.31  | 1.012  | 66.80   |
| HANCOCK 12              | 799.4-X-515          | 10  | 27N              | 12W | 4"      | 3,703.36  | 3.401  | 224.44  |
| TONKIN R3               | 799.4-X-510          | 13  | 27N              | 12W | 4"      | 3,456.63  | 3.174  | 209.49  |
| TOTAL 4"                |                      |     |                  |     | -       | 30,353.42 | 27.614 | 1,839.6 |
| Lateral M-2             | 799.4-X-527          | 23  | 27N              | 11W | 6"      | 3,077.89  | 2.120  | 186.53  |
| Lateral M-2             | 7 <b>9</b> 9.4-X-527 | 26  | 27N              | 11W | 6"      | 2,342.50  | 1.613  | 141.97  |
| Lateral M-2             |                      |     | -                |     |         | 5420.390  | 3.733  | 328.50  |
| Lateral M-1             | 799.1-X-524          | 7   | 27N              | 11W | 8"      | 1,753.83  | 1.610  | 106.29  |
| Lateral M-1             | 799.4-X-524          | 7   | 27N              | 11W | 8"      | 4,945.32  | 4.541  | 299.71  |
| Lateral M-1             | 799.4-X-524          | 16  | 27N              | 11W | 8"      | 5,786.75  | 5.314  | 350.71  |
| TOTAL                   |                      |     |                  |     |         | 12,485.90 | 11.465 | 756.7   |
| CPS 9707 (Cathodic Bed) | 79910-X-42           | 10  | 27N              | 12W | _       | 36.55     | 0.034  | 2.21    |
| Total                   |                      |     |                  |     | _       | 48,296.26 | 42.846 | 2,927.0 |