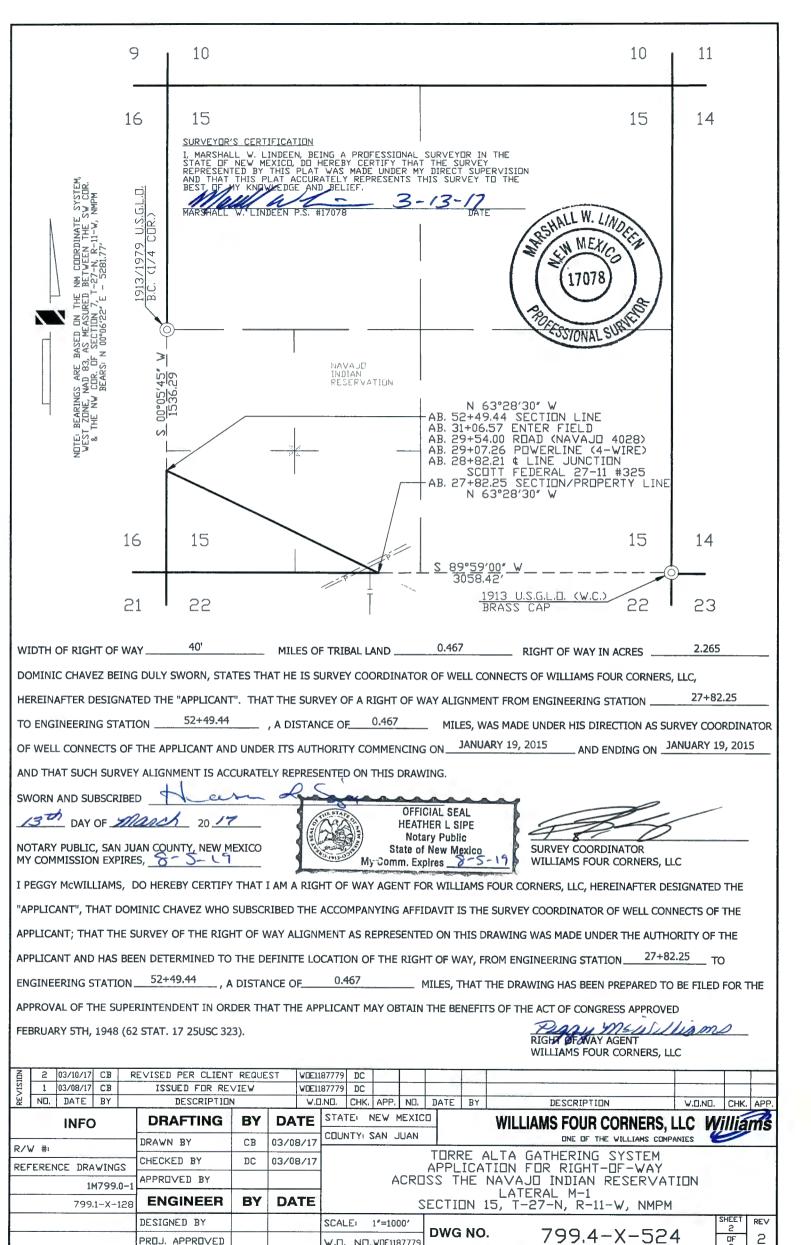

# NAVAJO FEE

| Well Name               | DWG No.             | Sec        | Twn | Rng | PL Size | Feet              | Acres  | Rods          |
|-------------------------|---------------------|------------|-----|-----|---------|-------------------|--------|---------------|
| Mudge A 6 CPD           | 799.4-X-498         | 7          | 27N | 11W | 4"      | 951.52            | 0.874  | 57.6          |
| MUDGE A 1               | 799.4-X-489         | 7          | 27N | 11W | 4"      | 282.53            | 0.259  | 17.1          |
| MUDGE A 2               | 799.4-X-512         | 7          | 27N | 11W | 4"      | 1,552.33          | 1.426  | 94.0          |
| MUDGE A 3               | 799.4-X-495         | 7          | 27N | 11W | 4"      | 1,016.97          | 0.934  | 61.6          |
| Hancock 1               | 799.4-X-508         | 7          | 27N | 11W | 4"      | 1,979.31          | 1.817  | 119.9         |
| Douthit Fed 2           | 799.4-X-509         | 23         | 27N | 11W | 4"      | 507.97            | 0.466  | 30.7          |
| Scott Fed 27-11 23S CDP | 799.4-X-497         | 23         | 27N | 11W | 4"      | 16.66             | 0.015  | 1.0           |
| Scott E Fed 5           | 799.4-X-525         | 23         | 27N | 11W | 4"      | 919.61            | 0.633  | 55.7          |
| Douthit 4               | 799.4-X-525         | 26         | 27N | 11W | 4"      | 202.16            | 0.139  | 12.2          |
| Douthit 262             | 799.4-X-500         | 26         | 27N | 11W | 4"      | 218.89            | 0.201  | 13.2          |
| Douthit C Federal 3     | 799.4-X-520         | 26         | 27N | 11W | 4"      | 1,094.66          | 1.005  | 66.3          |
| Douthit C Fed 2E        | 799.4-X-522         | 26         | 27N | 11W | 4"      | 2,820.60          | 2.590  | 170.9         |
| Fed 32 21               | 799.4-X-516         | 32         | 27N | 11W | 4"      | 1,269.87          | 1.166  | 76.9          |
| Fed 33 11               | 799.4-X-518         | 32         | 27N | 11W | 4"      | 3,419.89          | 3.140  | 207.2         |
| Fed 33 24               | 799.4-X-523         | 32         | 27N | 11W | 4"      | 380.59            | 0.349  | 23.0          |
| Fed 33 24               | 799.4-X-523         | 32         | 27N | 11W | 4"      | 3722.69           | 3.419  | 225.6         |
| Fed 33 24               | 799.4-X-523         | 33         | 27N | 11W | 4"      | 1,734.87          | 1.593  | 105.1         |
| Fed 33 44               | 799.4-X-521         | 33         | 27N | 11W | 4"      | 1,102.31          | 1.012  | 66.8          |
| HANCOCK 12              | 799.4-X-515         | 10         | 27N | 12W | 4"      | 3,703.36          | 3.401  | 224.4         |
| TONKIN R3               | 799.4-X-510         | 13         | 27N | 12W | 4"      | 3,456.63          | 3.174  | 209.4         |
| TOTAL 4"                | \$211               |            |     |     | -       | 30,353.42         | 27.614 | 1,839.        |
| Lateral M-2             | 799.4-X-527         | 23         | 27N | 11W | 6"      | 3,077.89          | 2.120  | 186.5         |
| Lateral M-2             | 799.4-X-527         | 26         | 27N | 11W | 6"      | 2,342.50          | 1.613  | 141.9         |
| Lateral M-2             | \$316               |            |     |     | -       | 5420.390          | 3.733  | 328.5         |
| Lateral M-1             | 799.1-X-524         | 7          | 27N | 11W | 8"      | 1,753.83          | 1.610  | 106.2         |
| Lateral M-1             | 799.4-X-524         | 7          | 27N | 11W | 8"      | 4,945.32          | 4.541  | 299.7         |
| Lateral M-1             | 799.4-X-52 <b>4</b> | 16         | 27N | 11W | 8"      | 5,7 <b>8</b> 6.75 | 5.314  | 350. <b>7</b> |
| TOTAL                   | \$422               |            |     |     | -       | 12,485.90         | 11.465 | 756.          |
| CPS 9707 (Cathodic Bed) | 79910-X-42          | 1 <b>0</b> | 27N | 12W |         | 36.55             | 0.034  | 2.2           |
| Total                   |                     |            |     |     | -       | 48,296.26         | 42.846 | 2,927.        |

# **NAVAJO FEE**

|                         | -                    | -   | -                | _   |         |           |        |         |
|-------------------------|----------------------|-----|------------------|-----|---------|-----------|--------|---------|
|                         |                      |     |                  |     |         |           |        |         |
| Well Name               | DWG No.              | Sec | Twn              | Rng | PL Size | Feet      | Acres  | Rods    |
| Mudge A 6 CPD           | 799.4-X-498          | 7   | 27N              | 11W | 4"      | 951.52    | 0.874  | 57.668  |
| MUDGE A 1               | 799.4-X-489          | 7   | 27N              | 11W | 4"      | 282.53    | 0.259  | 17.12   |
| MUDGE A 2               | 799.4-X-512          | 7   | 27N              | 11W | 4"      | 1,552.33  | 1.426  | 94.08   |
| MUDGE A 3               | 799.4-X-495          | 7   | 27N              | 11W | 4"      | 1,016.97  | 0.934  | 61.63   |
| Hancock 1               | 799.4-X-508          | 7   | 27N              | 11W | 4"      | 1,979.31  | 1.817  | 119.95  |
| Douthit Fed 2           | 799.4-X-509          | 23  | 27N              | 11W | 4"      | 507.97    | 0.466  | 30.78   |
| Scott Fed 27-11 23S CDP | 799.4-X-497          | 23  | 27N              | 11W | 4"      | 16.66     | 0.015  | 1.01    |
| Scott E Fed 5           | 799.4-X-525          | 23  | 27Ň              | 11W | 4"      | 919.61    | 0.633  | 55.73   |
| Douthit 4               | 799.4-X-525          | 26  | 27N <sup>°</sup> | 11W | 4"      | 202.16    | 0.139  | 12.25   |
| Douthit 262             | 799.4-X-500          | 26  | 27N              | 11W | 4"      | 218.89    | 0.201  | 13.26   |
| Douthit C Federal 3     | 799.4-X-520          | 26  | 27N              | 11W | 4"      | 1,094.66  | 1.005  | 66.34   |
| Douthit C Fed 2E        | 799.4-X-522          | 26  | 27N              | 11W | 4"      | 2,820.60  | 2.590  | 170.94  |
| Fed 32 21               | 799.4-X-516          | 32  | 27Ņ              | 11W | 4"      | 1,269.87  | 1.166  | 76.96   |
| Fed 33 11               | 799.4-X-518          | 32  | 27N              | 11W | 4"      | 3,419.89  | 3.140  | 207.26  |
| Fed 33 24               | 799.4-X-523          | 32  | 27N              | 11W | 4"      | 380.59    | 0.349  | 23.06   |
| Fed 33 24               | 799.4-X-523          | 32  | 27N              | 11W | 4"      | 3722.69   | 3.419  | 225.61  |
| Fed 33 24               | 799.4-X-523          | 33  | 27N              | 11W | 4"      | 1,734.87  | 1.593  | 105.14  |
| Fed 33 44               | 799.4-X-521          | 33  | 27N              | 11W | 4"      | 1,102.31  | 1.012  | 66.80   |
| HANCOCK 12              | 799.4-X-515          | 10  | 27N              | 12W | 4"      | 3,703.36  | 3.401  | 224.44  |
| TONKIN R3               | 799.4-X-510          | 13  | 27N              | 12W | 4"      | 3,456.63  | 3.174  | 209.49  |
| TOTAL 4"                |                      |     |                  |     | -       | 30,353.42 | 27.614 | 1,839.6 |
| Lateral M-2             | 799.4-X-527          | 23  | 27N              | 11W | 6"      | 3,077.89  | 2.120  | 186.53  |
| Lateral M-2             | 7 <b>9</b> 9.4-X-527 | 26  | 27N              | 11W | 6"      | 2,342.50  | 1.613  | 141.97  |
| Lateral M-2             |                      |     | -                |     |         | 5420.390  | 3.733  | 328.50  |
| Lateral M-1             | 799.1-X-524          | 7   | 27N              | 11W | 8"      | 1,753.83  | 1.610  | 106.29  |
| Lateral M-1             | 799.4-X-524          | 7   | 27N              | 11W | 8"      | 4,945.32  | 4.541  | 299.71  |
| Lateral M-1             | 799.4-X-524          | 16  | 27N              | 11W | 8"      | 5,786.75  | 5.314  | 350.71  |
| TOTAL                   |                      |     |                  |     |         | 12,485.90 | 11.465 | 756.7   |
| CPS 9707 (Cathodic Bed) | 79910-X-42           | 10  | 27N              | 12W | _       | 36.55     | 0.034  | 2.21    |
| Total                   |                      |     |                  |     | _       | 48,296.26 | 42.846 | 2,927.0 |