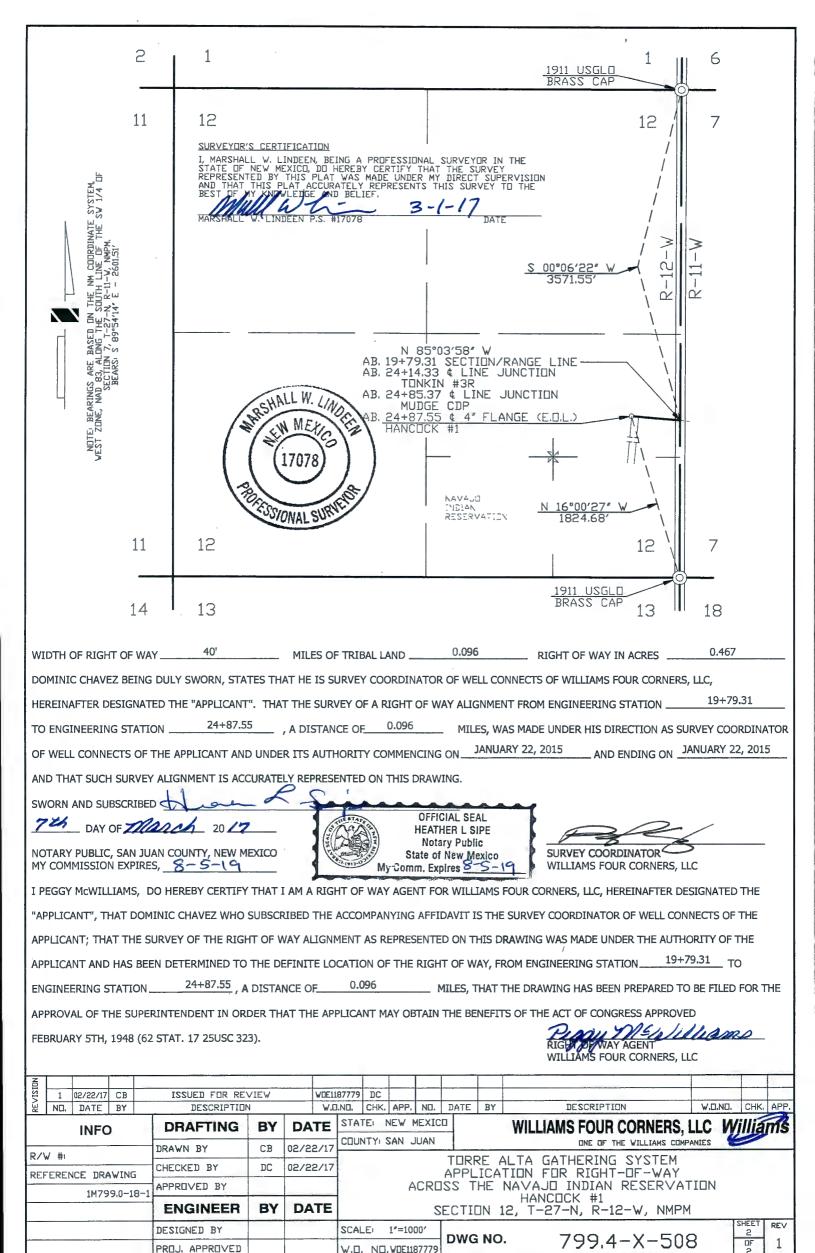

| 1911 USGLO<br>BRASS CAP                                                                                          | 1 6                                   |                   |                                                               |                   | <u>1913–1979 L</u><br>B.C. (1/4 CE                                                   | JSGLO<br>JR.)                                                                            | 6                           | 5                 |
|------------------------------------------------------------------------------------------------------------------|---------------------------------------|-------------------|---------------------------------------------------------------|-------------------|--------------------------------------------------------------------------------------|------------------------------------------------------------------------------------------|-----------------------------|-------------------|
| 1<br>S 9°10′53″ E                                                                                                |                                       | JD TRIB<br>12 PG. |                                                               |                   | 0<br><u>5 58°29′07#</u><br>1888.94′                                                  | <u>W</u>                                                                                 | 7                           | 8                 |
| 1606.34′                                                                                                         |                                       | Å                 |                                                               |                   | AB. 6+77.79                                                                          |                                                                                          |                             |                   |
| VH COORDINATE SYSTEM<br>LINE DF THE NV 1/4 OF<br>- 2597.04                                                       |                                       | SEE I             | <br>DETAIL                                                    |                   | AB. 1+82.18 4                                                                        | 33'30″ E<br>EFENCE<br>33'30″ E                                                           |                             |                   |
| E NH COORDINA<br>E NH COORDINA<br>THI-LINE ID<br>2-11-V, NHPH,<br>2- 2597.04                                     |                                       |                   | DE                                                            | TAIL              |                                                                                      | ·····                                                                                    |                             |                   |
| E BASED ON THE NM -<br>E BASED ON THE NM -<br>ALONG THE NURTH LIN<br>A 7.1-27-0. R-1126<br>Si S 89°54'22' E - 26 | 2-×                                   | 1                 |                                                               |                   | <u> </u>                                                                             | 51°53'30″ E<br>0 <u>4 84°46'35″ R</u><br>32°53'05″ W<br>= 229+78.31 <u>IN</u><br>RAL M-1 |                             |                   |
| VEST ZDNC, NATE BA<br>VEST ZDNC, NAD 83, ALD<br>SECTION S                                                        | R-1<br>R-1                            |                   |                                                               |                   |                                                                                      | RAL M-1<br>HASHALL W.<br>HASHALL W.<br>ITO7                                              | 8))                         | )                 |
|                                                                                                                  | .2 7                                  |                   | EYDR'S CER<br>RSHALL W.<br>DF NEW M<br>SENTED BY<br>THAT THIS |                   | RDFESSIONAL SURVEY<br>CERTIFY THAT THE S<br>ADE UNDER MY DIREC<br>EPRESENTS THIS SUR | ADE IN THE<br>URVEY<br>T SUPERVISION<br>DUEV TO THE                                      | SURVENS                     | 8                 |
| 1                                                                                                                | .3 18                                 |                   | / NUI/                                                        | DEEN P.S. #17078  | Z-22                                                                                 | 17<br>DATE                                                                               | 18                          | 17                |
| WIDTH OF RIGHT OF WA                                                                                             | Y 40'                                 |                   | MILES OF                                                      | TRIBAL LAND       | 0.180                                                                                | RIGHT OF WAY IN A                                                                        | CRES                        | 0.874             |
| DOMINIC CHAVEZ BEING                                                                                             | DULY SWORN, STA                       | TES TH/           | AT HE IS SU                                                   | JRVEY COORDINAT   | OR OF WELL CONNECT                                                                   | TS OF WILLIAMS FOUR                                                                      | CORNERS, I                  | LC,               |
| HEREINAFTER DESIGNAT                                                                                             | ED THE "APPLICANT                     | ". THA            | T THE SUR                                                     | /EY OF A RIGHT OF | WAY ALIGNMENT FRO                                                                    | OM ENGINEERING STA                                                                       |                             | 0+00              |
| TO ENGINEERING STATIO                                                                                            |                                       |                   |                                                               |                   |                                                                                      |                                                                                          |                             |                   |
| OF WELL CONNECTS OF                                                                                              | THE APPLICANT ANI                     |                   | R ITS AUTH                                                    | ORITY COMMENCIN   | G ON JANUARY 23                                                                      | , 2015 AND END                                                                           | ING ON JAI                  | NUARY 23, 2015    |
| AND THAT SUCH SURVEY                                                                                             | ALIGNMENT IS ACC                      | URATE             |                                                               | ENTED ON THIS DRA | WING.                                                                                |                                                                                          |                             |                   |
| SWORN AND SUBSCRIBE                                                                                              | offian                                | _ +               | <-                                                            |                   |                                                                                      | ,                                                                                        |                             |                   |
| Teh DAY OF                                                                                                       | each 2017                             | 1                 |                                                               | HEA               | ICIAL SEAL<br>THER L SIPE                                                            | I                                                                                        | $\overline{\boldsymbol{X}}$ |                   |
| NOTARY PUBLIC, SAN JU<br>MY COMMISSION EXPIRE                                                                    | AN COUNTY, NEW M<br>S, <u>マーちー1</u> 9 | EXICO             | a trait                                                       | State State       | tary Public<br>of New Mexico<br>kpires 8-5-19                                        | SURVEY COORDINA<br>WILLIAMS FOUR CO                                                      |                             | ;                 |
| I PEGGY McWILLIAMS, D                                                                                            | O HEREBY CERTIFY                      | THAT I            | AM A RIG                                                      | T OF WAY AGENT    | OR WILLIAMS FOUR                                                                     | Corners, LLC, Herei                                                                      | NAFTER DES                  | IGNATED THE       |
| "APPLICANT", THAT DOM                                                                                            | INIC CHAVEZ WHO                       | SUBSCR            | RIBED THE                                                     | ACCOMPANYING AF   | IDAVIT IS THE SURV                                                                   | EY COORDINATOR OF                                                                        | WELL CONN                   | ECTS OF THE       |
| APPLICANT; THAT THE S                                                                                            | URVEY OF THE RIGH                     | IT OF W           | VAY ALIGN                                                     | IENT AS REPRESEN  | ED ON THIS DRAWIN                                                                    | IG WAS MADE UNDER                                                                        |                             | RITY OF THE       |
| APPLICANT AND HAS BEE                                                                                            | EN DETERMINED TO                      | THE DE            | EFINITE LO                                                    | CATION OF THE RIG | HT OF WAY, FROM E                                                                    | NGINEERING STATION                                                                       | 0+00                        | то                |
| ENGINEERING STATION                                                                                              | <u>9+51.52</u> , A                    | DISTA             | NCE OF                                                        | 0.180             | MILES, THAT THE DE                                                                   | RAWING HAS BEEN PR                                                                       | EPARED TO I                 | BE FILED FOR THE  |
| APPROVAL OF THE SUPER                                                                                            | RINTENDENT IN OR                      | DER TH            | AT THE APP                                                    | PLICANT MAY OBTAI | N THE BENEFITS OF 1                                                                  |                                                                                          | S APPROVED                  |                   |
| FEBRUARY 5TH, 1948 (62                                                                                           | 2 STAT. 17 25USC 32                   | 3).               |                                                               |                   |                                                                                      | RIGHT OF WAY AG<br>WILLIAMS FOUR C                                                       |                             |                   |
| 1 02/22/17 CB                                                                                                    | ISSUED FOR REY                        |                   | VIDEN                                                         | 87779 DC          |                                                                                      |                                                                                          |                             |                   |
| ND. DATE BY                                                                                                      |                                       | 4                 | V.D                                                           | ND. CHK. APP. NO  |                                                                                      | DESCRIPTION                                                                              |                             | W.O.NO. CHK. APP. |
| INFO                                                                                                             | DRAFTING                              | CB                | <b>DATE</b>                                                   | STATE: NEW MEX    | VVIL                                                                                 | LIAMS FOUR CO                                                                            | RNERS, L                    |                   |
| R/W #1<br>REFERENCE DRAWING                                                                                      | CHECKED BY                            | DC                | 02/22/17                                                      |                   |                                                                                      | GATHERING S                                                                              | YSTEM                       |                   |
| 1M799.0-24-1                                                                                                     | APPROVED BY                           |                   |                                                               |                   | ACROSS NAV                                                                           | FOR RIGHT-OF<br>/AJO TRIBAL L<br>JDGE A #6                                               |                             |                   |
|                                                                                                                  | ENGINEER                              | BY                | DATE                                                          |                   |                                                                                      | -27-N, R-11-W                                                                            | , NMPM                      |                   |
|                                                                                                                  | DESIGNED BY                           |                   |                                                               | SCALE: 1"=1000'   | DWG NO.                                                                              | 799.4-)                                                                                  | (_498                       |                   |

W.D. ND. VDE1187779 TI\DS\MAPPING\DRAWINGS\SANJUAN\799\04\7

PROJ. APPROVED

- 1 DOMINICC

0F 1

3:00PM

799.4-X-498

02/22/2017

498\_R01.DWG

# WILLIAMS FOUR CORNERS, LLC TORRE ALTA GATHERING SYSTEM MUDGE A #6 APPLICATION FOR RIGHT OF WAY ACROSS NAVAJO TRIBAL LANDS BOOK 712, PAGE 491 SECTION 7, TOWNSHIP 27 NORTH, RANGE 11 WEST, N.M.P.M., SAN JUAN COUNTY, NEW MEXICO

A strip of land 40 feet wide across a portion of Section 7, Township 27 North, Range 11 West, N.M.P.M., San Juan County, New Mexico, being 20 feet on both sides of the following described survey line:

Beginning at a point located in the Southwest Quarter of the Northwest Quarter of said Section 7. Said point bears South 9°10'53" East, a distance of 1606.34 feet from a found 1911 U.S.G.L.O. brass cap for the Northwest corner of said Section 7;

Thence North 32°53'05" West, a distance of 11.10 feet;

Thence North 51°53'30" East, a distance of 666.69 feet;

Thence North 50°42'20" East, a distance of 273.73 feet to the end of the line at a point located in the Northwest Quarter of the Northwest Quarter of said Section 7. Said point bears South 58°29'07" West, a distance of 1888.94 feet from a found 1913/1979 U.S.G.L.O. brass cap for the North Quarter corner of said Section 7.

The above described tract of land contains 0.874 acre(s), more or less, and is allocated by 40-acre tracts as follows:

| Section 7 | SW 1/4 | NW 1/4 | 0.390 Acre(s) |
|-----------|--------|--------|---------------|
|           | NW 1/4 | NW 1/4 | 0.484 Acre(s) |
|           |        | Total  | 0.874 Acre(s) |

Dwg. No. 799.4-X-498 R/W No.

BASIS OF BEARING: BEARINGS AND DISTANCES IN THIS DESCRIPTION ARE BASED ON THE NEW MEXICO COORDINATE SYSTEM, WEST ZONE, NAD 83, AS MEASURED ALONG THE NORTH LINE OF THE NORTHWEST QUARTER OF SECTION 7, TOWNSHIP 27 NORTH, RANGE 11 WEST, N.M.P.M., SAN JUAN COUNTY, NEW MEXICO. BEARS: SOUTH 89°54'22" EAST, A DISTANCE OF 2597.04 FEET.