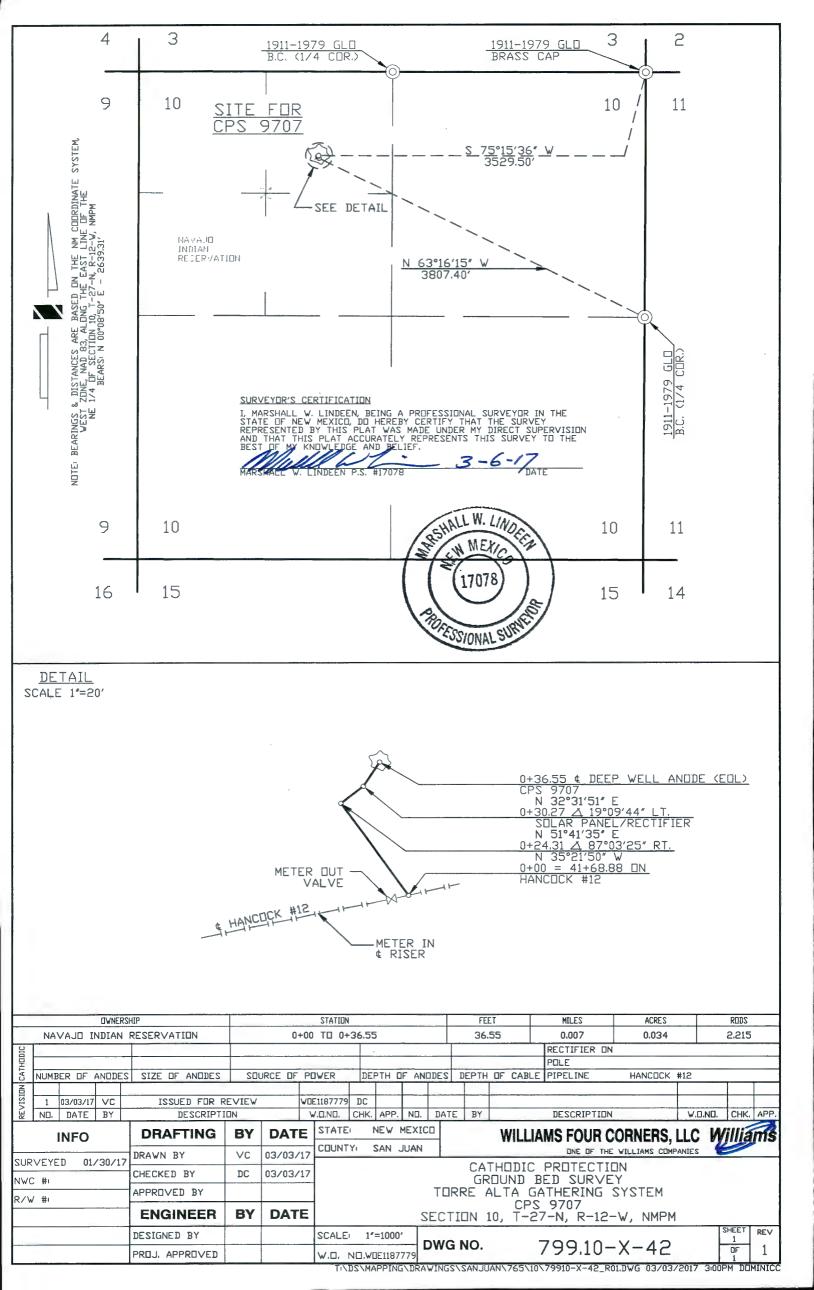

# NAVAJO FEE

| Well Name               | DWG No.             | Sec        | Twn | Rng | PL Size | Feet              | Acres  | Rods          |
|-------------------------|---------------------|------------|-----|-----|---------|-------------------|--------|---------------|
| Mudge A 6 CPD           | 799.4-X-498         | 7          | 27N | 11W | 4"      | 951.52            | 0.874  | 57.6          |
| MUDGE A 1               | 799.4-X-489         | 7          | 27N | 11W | 4"      | 282.53            | 0.259  | 17.1          |
| MUDGE A 2               | 799.4-X-512         | 7          | 27N | 11W | 4"      | 1,552.33          | 1.426  | 94.0          |
| MUDGE A 3               | 799.4-X-495         | 7          | 27N | 11W | 4"      | 1,016.97          | 0.934  | 61.6          |
| Hancock 1               | 799.4-X-508         | 7          | 27N | 11W | 4"      | 1,979.31          | 1.817  | 119.9         |
| Douthit Fed 2           | 799.4-X-509         | 23         | 27N | 11W | 4"      | 507.97            | 0.466  | 30.7          |
| Scott Fed 27-11 23S CDP | 799.4-X-497         | 23         | 27N | 11W | 4"      | 16.66             | 0.015  | 1.0           |
| Scott E Fed 5           | 799.4-X-525         | 23         | 27N | 11W | 4"      | 919.61            | 0.633  | 55.7          |
| Douthit 4               | 799.4-X-525         | 26         | 27N | 11W | 4"      | 202.16            | 0.139  | 12.2          |
| Douthit 262             | 799.4-X-500         | 26         | 27N | 11W | 4"      | 218.89            | 0.201  | 13.2          |
| Douthit C Federal 3     | 799.4-X-520         | 26         | 27N | 11W | 4"      | 1,094.66          | 1.005  | 66.3          |
| Douthit C Fed 2E        | 799.4-X-522         | 26         | 27N | 11W | 4"      | 2,820.60          | 2.590  | 170.9         |
| Fed 32 21               | 799.4-X-516         | 32         | 27N | 11W | 4"      | 1,269.87          | 1.166  | 76.9          |
| Fed 33 11               | 799.4-X-518         | 32         | 27N | 11W | 4"      | 3,419.89          | 3.140  | 207.2         |
| Fed 33 24               | 799.4-X-523         | 32         | 27N | 11W | 4"      | 380.59            | 0.349  | 23.0          |
| Fed 33 24               | 799.4-X-523         | 32         | 27N | 11W | 4"      | 3722.69           | 3.419  | 225.6         |
| Fed 33 24               | 799.4-X-523         | 33         | 27N | 11W | 4"      | 1,734.87          | 1.593  | 105.1         |
| Fed 33 44               | 799.4-X-521         | 33         | 27N | 11W | 4"      | 1,102.31          | 1.012  | 66.8          |
| HANCOCK 12              | 799.4-X-515         | 10         | 27N | 12W | 4"      | 3,703.36          | 3.401  | 224.4         |
| TONKIN R3               | 799.4-X-510         | 13         | 27N | 12W | 4"      | 3,456.63          | 3.174  | 209.4         |
| TOTAL 4"                | \$211               |            |     |     | -       | 30,353.42         | 27.614 | 1,839.        |
| Lateral M-2             | 799.4-X-527         | 23         | 27N | 11W | 6"      | 3,077.89          | 2.120  | 186.5         |
| Lateral M-2             | 799.4-X-527         | 26         | 27N | 11W | 6"      | 2,342.50          | 1.613  | 141.9         |
| Lateral M-2             | \$316               |            |     |     | -       | 5420.390          | 3.733  | 328.5         |
| Lateral M-1             | 799.1-X-524         | 7          | 27N | 11W | 8"      | 1,753.83          | 1.610  | 106.2         |
| Lateral M-1             | 799.4-X-524         | 7          | 27N | 11W | 8"      | 4,945.32          | 4.541  | 299.7         |
| Lateral M-1             | 799.4-X-52 <b>4</b> | 16         | 27N | 11W | 8"      | 5,7 <b>8</b> 6.75 | 5.314  | 350. <b>7</b> |
| TOTAL                   | \$422               |            |     |     | -       | 12,485.90         | 11.465 | 756.          |
| CPS 9707 (Cathodic Bed) | 79910-X-42          | 1 <b>0</b> | 27N | 12W |         | 36.55             | 0.034  | 2.2           |
| Total                   |                     |            |     |     | -       | 48,296.26         | 42.846 | 2,927.        |

# **NAVAJO FEE**

|                         | -                    | -   | -                | _   |         |           |        |         |
|-------------------------|----------------------|-----|------------------|-----|---------|-----------|--------|---------|
|                         |                      |     |                  |     |         |           |        |         |
| Well Name               | DWG No.              | Sec | Twn              | Rng | PL Size | Feet      | Acres  | Rods    |
| Mudge A 6 CPD           | 799.4-X-498          | 7   | 27N              | 11W | 4"      | 951.52    | 0.874  | 57.668  |
| MUDGE A 1               | 799.4-X-489          | 7   | 27N              | 11W | 4"      | 282.53    | 0.259  | 17.12   |
| MUDGE A 2               | 799.4-X-512          | 7   | 27N              | 11W | 4"      | 1,552.33  | 1.426  | 94.08   |
| MUDGE A 3               | 799.4-X-495          | 7   | 27N              | 11W | 4"      | 1,016.97  | 0.934  | 61.63   |
| Hancock 1               | 799.4-X-508          | 7   | 27N              | 11W | 4"      | 1,979.31  | 1.817  | 119.95  |
| Douthit Fed 2           | 799.4-X-509          | 23  | 27N              | 11W | 4"      | 507.97    | 0.466  | 30.78   |
| Scott Fed 27-11 23S CDP | 799.4-X-497          | 23  | 27N              | 11W | 4"      | 16.66     | 0.015  | 1.01    |
| Scott E Fed 5           | 799.4-X-525          | 23  | 27Ň              | 11W | 4"      | 919.61    | 0.633  | 55.73   |
| Douthit 4               | 799.4-X-525          | 26  | 27N <sup>°</sup> | 11W | 4"      | 202.16    | 0.139  | 12.25   |
| Douthit 262             | 799.4-X-500          | 26  | 27N              | 11W | 4"      | 218.89    | 0.201  | 13.26   |
| Douthit C Federal 3     | 799.4-X-520          | 26  | 27N              | 11W | 4"      | 1,094.66  | 1.005  | 66.34   |
| Douthit C Fed 2E        | 799.4-X-522          | 26  | 27N              | 11W | 4"      | 2,820.60  | 2.590  | 170.94  |
| Fed 32 21               | 799.4-X-516          | 32  | 27Ņ              | 11W | 4"      | 1,269.87  | 1.166  | 76.96   |
| Fed 33 11               | 799.4-X-518          | 32  | 27N              | 11W | 4"      | 3,419.89  | 3.140  | 207.26  |
| Fed 33 24               | 799.4-X-523          | 32  | 27N              | 11W | 4"      | 380.59    | 0.349  | 23.06   |
| Fed 33 24               | 799.4-X-523          | 32  | 27N              | 11W | 4"      | 3722.69   | 3.419  | 225.61  |
| Fed 33 24               | 799.4-X-523          | 33  | 27N              | 11W | 4"      | 1,734.87  | 1.593  | 105.14  |
| Fed 33 44               | 799.4-X-521          | 33  | 27N              | 11W | 4"      | 1,102.31  | 1.012  | 66.80   |
| HANCOCK 12              | 799.4-X-515          | 10  | 27N              | 12W | 4"      | 3,703.36  | 3.401  | 224.44  |
| TONKIN R3               | 799.4-X-510          | 13  | 27N              | 12W | 4"      | 3,456.63  | 3.174  | 209.49  |
| TOTAL 4"                |                      |     |                  |     | -       | 30,353.42 | 27.614 | 1,839.6 |
| Lateral M-2             | 799.4-X-527          | 23  | 27N              | 11W | 6"      | 3,077.89  | 2.120  | 186.53  |
| Lateral M-2             | 7 <b>9</b> 9.4-X-527 | 26  | 27N              | 11W | 6"      | 2,342.50  | 1.613  | 141.97  |
| Lateral M-2             |                      |     | -                |     |         | 5420.390  | 3.733  | 328.50  |
| Lateral M-1             | 799.1-X-524          | 7   | 27N              | 11W | 8"      | 1,753.83  | 1.610  | 106.29  |
| Lateral M-1             | 799.4-X-524          | 7   | 27N              | 11W | 8"      | 4,945.32  | 4.541  | 299.71  |
| Lateral M-1             | 799.4-X-524          | 16  | 27N              | 11W | 8"      | 5,786.75  | 5.314  | 350.71  |
| TOTAL                   |                      |     |                  |     |         | 12,485.90 | 11.465 | 756.7   |
| CPS 9707 (Cathodic Bed) | 79910-X-42           | 10  | 27N              | 12W | _       | 36.55     | 0.034  | 2.21    |
| Total                   |                      |     |                  |     | _       | 48,296.26 | 42.846 | 2,927.0 |