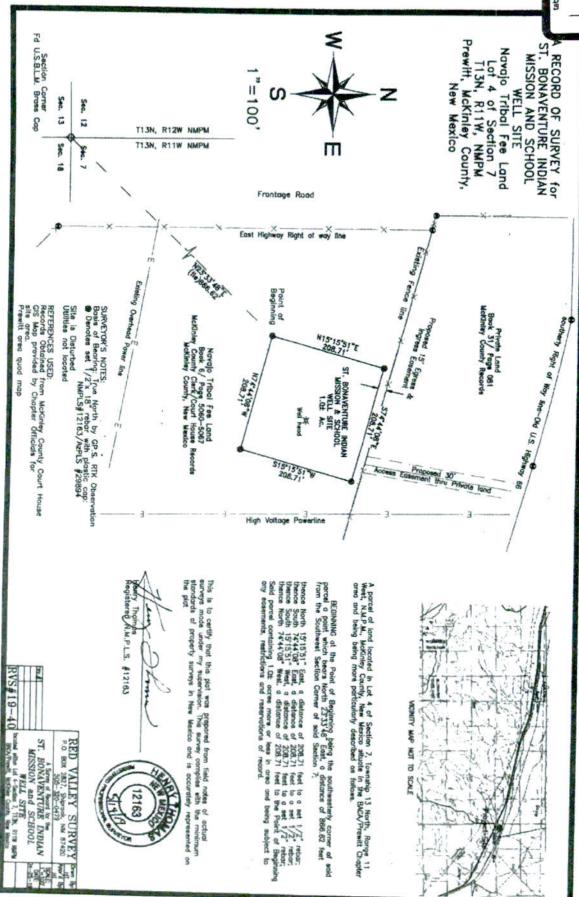

### SECTION TWO. FINDINGS

- A. The proposed lease between the Navajo Nation and St. Bonaventure School and Mission for constructing, maintaining, and operating a water well on Navajo fee land within the Baca/Prewitt Chapter of the Navajo Nation is attached hereto as Exhibit A.
- B. The proposed Lease is composed of 1.0 acre, more or less, which is shown in a map attached as **Exhibit B**.
- C. Environmental and archaeological studies and clearances are attached in Exhibit C and incorporated herein by this reference.
- D. The District Land Board, in a letter dated August 24, 2018, states that there are no valid grazing permittees near the lease acreage. The letter is attached as **Exhibit D**.
- E. The Baca/Prewitt Chapter resolution, dated April 8, 2019, supporting the lease is attached as **Exhibit E**.
- F. The St. Bonaventure School and Mission through memorandum dated April 12, 2019, attached as **Exhibit F**, is requesting approval of the lease.

### 2. LEASED PREMISES.

For and consideration of the rents, covenants, agreements, terms and conditions contained herein, Lessor hereby leases to Lessee all that tract or parcel of land situated within the chapter of Baca, Navajo Nation (NM), more particularly described in Exhibit "A," attached hereto and by this reference made a part hereof, containing approximately 1.0 acres, more or less, together with the right of reasonable ingress and egress, subject to any prior, valid, existing rights-of-way, is hereinafter called the "Leased Premises." There is hereby reserved and excepted from the Leased Premises rights-of-way for utilities constructed by or on the authority of Lessor, provided that such rights-of-way for utilities constructed by or on the authority of Lessor, provided that such rights-of-way do no unreasonably interfere with Lessee's use of the Leased Premises. NLD will submit one copy of this document to BIA for recording pursuant to 16 N.N.C. § 2322 (B).