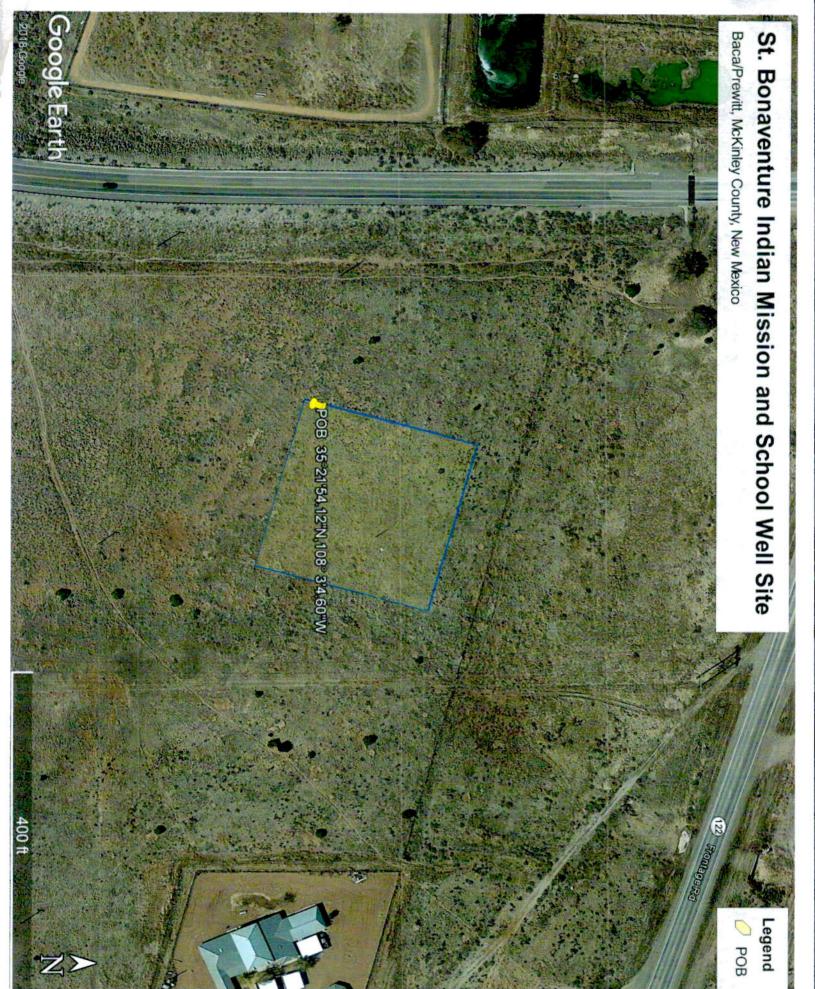

### SECTION TWO. FINDINGS

- A. The proposed lease between the Navajo Nation and St. Bonaventure School and Mission for constructing, maintaining, and operating a water well on Navajo fee land within the Baca/Prewitt Chapter of the Navajo Nation is attached hereto as Exhibit A.
- B. The proposed Lease is composed of 1.0 acre, more or less, which is shown in a map attached as **Exhibit B**.
- C. Environmental and archaeological studies and clearances are attached in Exhibit C and incorporated herein by this reference.
- D. The District Land Board, in a letter dated August 24, 2018, states that there are no valid grazing permittees near the lease acreage. The letter is attached as **Exhibit D**.
- E. The Baca/Prewitt Chapter resolution, dated April 8, 2019, supporting the lease is attached as **Exhibit E**.
- F. The St. Bonaventure School and Mission through memorandum dated April 12, 2019, attached as **Exhibit F**, is requesting approval of the lease.

### 2. LEASED PREMISES.

For and consideration of the rents, covenants, agreements, terms and conditions contained herein, Lessor hereby leases to Lessee all that tract or parcel of land situated within the chapter of Baca, Navajo Nation (NM), more particularly described in Exhibit "A," attached hereto and by this reference made a part hereof, containing approximately 1.0 acres, more or less, together with the right of reasonable ingress and egress, subject to any prior, valid, existing rights-of-way, is hereinafter called the "Leased Premises." There is hereby reserved and excepted from the Leased Premises rights-of-way for utilities constructed by or on the authority of Lessor, provided that such rights-of-way for utilities constructed by or on the authority of Lessor, provided that such rights-of-way do no unreasonably interfere with Lessee's use of the Leased Premises. NLD will submit one copy of this document to BIA for recording pursuant to 16 N.N.C. § 2322 (B).