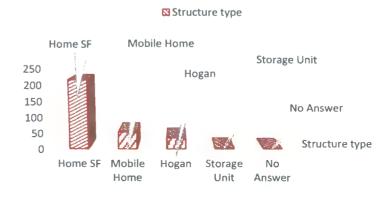

provider | Total | (%) |
|-------------------------------|-------|-----|
| Dish Network                  | 63    | 20% |
| Direct TV                     | 64    | 21% |
| No answer                     | 182   | 59% |

Type of Satellite TV provider





## 3.7.12 Pinedale community structure type According to the 2010 US Census, there were 370 housing units in Pinedale community.

The 2018 Pinedale Chapter survey concluded there were 400 structures throughout the community. There was only one building that was being constructed at time of survey.

| Home SF      | 216 | 70%  |
|--------------|-----|------|
| Mobile Home  | 54  | 17%  |
| Hogan        | 36  | 12%  |
| Storage Unit | 2   | 1%   |
| No answer    | 1   | 0%   |
| TOTAL        | 309 | 100% |

## 2018 PDC SURVEY STRUCTURE TYPE



#### 3.7.13 Existing Housing Issue

Of the 309 structures conducted, 254 (80%) has electric and 55 (18%) decline to answer or had no electric in their home. Nearly 238 (78%) have indoor plumbing to their home and 71 (23%) decline to answer or had no running water into their home. 205 (66%) homes have a septic system in their home and 104 (34%) do not have no sort of septic tank in their home.

#### 3.7.14 Heating Source

According to the survey completed, nearly 283 (62%) of structures use woods for heating source to their home. 83 (20%) utilize coal, 40 (9%) use LP propane, 21 (5%) use wood pellet and 18 (4%) use diesel and other source of heat for their home.

| Wood        | 260 | 62% |
|-------------|-----|-----|
| Coal        | 83  | 20% |
| LP Propane  | 40  | 9%  |
| Wood Pellet |