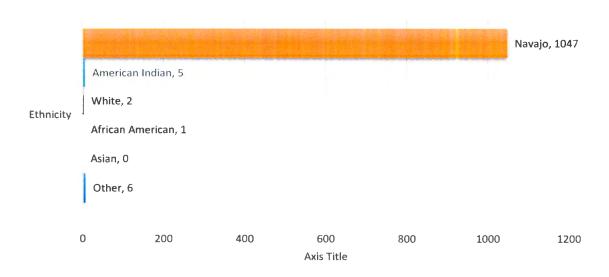

IHOOBAANII       | 2     | ТАВААНА        | 8  | TLAASHCHIIHI            | 1   |
| TO BAAZHNI'AZHI   | 30    | NAAKAI DINE'E  | 5  | HONAGHAANII             | 3   |
| TSINAAJINII       | 30    | TO AHEEDLIINII | 4  | HASHK'AA HAADZOOI       | 0   |
| DZIL TLAHNII      | 31    | TANEEZA'NII    | 3  | TSAYISK'IDNIIH          | 1   |
| DESHCHIINII       | 7     | ASHIIHI        | 1  | TO DIK'OZHI             | 2   |
| TO DICH'IINII     | 29    | HALTSOOI       | 25 | <b>DECLINE TO STATE</b> | 63  |
| TACHIINII         | 18    | KINLICHIINII   | 2  | TOTAL                   | 309 |



#### 3.7.5 Pinedale Community Ethnicity

According to the survey, the Diné people make up 99.05% of the community. The other 0.95% are other American Indian, White, African American, Asian American and other.





#### 3.7.6 Pinedale's language spoken at home

This survey shows that only 67.77% of the community speak/understand Navajo/English, while 29.78% of the community only speak/understand English. Only 2.36% speak/understand fluent Diné. The 2005 approved Pinedale CLUPC manual shows that 83.9% spoke and understood Navajo/English and only 16.1% spoke/understood only English.







#### 3.7.7 Employment Status

All 309 surveys included employment status of the head of household. According to the survey 154 (50%) responded they are currently not employed, 74 (24%) said they were employed and 24 (8%) said there were self-employed. 24 (11%) are retired, 8 (3%) are other employed, and 15 (5%) decline to answer.



Source: PDC 2018 Survey and NM Dept. of Workforce Solution "Tribal Demographic and