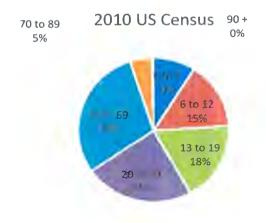

| 101   | 9.53%   | 0 to 5              | 100   | 9.01%   | 0.52     |
| 6 to 12                      | 71    | 6.68%   | 6 to 12             | 166   | 14.97%  | -8.29    |
| 13 to 19                     | 157   | 14.79%  | 13 to 19            | 199   | 17.94%  | -3.15    |
| 20 to 39                     | 294   | 27.71%  | 20 to 39            | 260   | 23.45%  | 4.26     |
| 40 to 69                     | 338   | 31.87%  | 40 to 69            | 328   | 29.58%  | 2.29     |
| 70 to 89                     | 95    | 8.98%   | 70 to 89            | 51    | 4.60%   | 4.38     |
| 90 +                         | 5     | 0.44%   | 90 +                | 5     | 0.45%   | -0.01    |
| TOTAL                        | 1061  |         | TOTAL               | 1,109 |         | 0.00     |







Our population demographics show that we are getting older, a steep climb in age ratio from 2010 to 2018. Age 20 to 39 and Age 70 to 89 shows increase of more than 4%. The average age is 22 years old for the 2018 PDC Survey vs. 24.08 for the 2010 US Census

#### 3.7.3 Population by Gender

| 2018 PDC Survey |       | 2010 US Census |        |       |       |
|-----------------|-------|----------------|--------|-------|-------|
| Gender          | Total | %              | Gender | Total | %     |
| Female          | 539   | 50.80          | Female | 549   | 49.50 |
| Male            | 522   | 49.20          | Male   | 560   | 50.50 |
| Total           | 1061  | 100%           | Total  | 1109  | 100%  |



#### 3.7.4 Community Clans

#### 3.7.4.1 Maternal Clan

Community head of househol