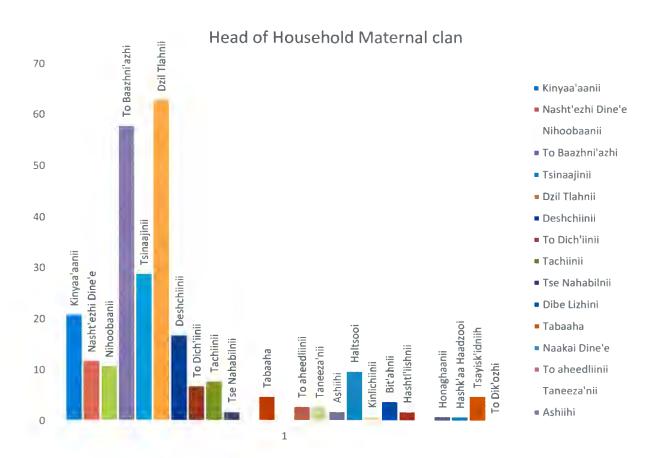

in areas of Pinedale community. The Mountain Cove clan are well dominated in Second Canyon area, the Two Who Came to Water clan are dominate around Pinedale Chapter, Rainbow Canyon, Tse Nizhoni and Water Falls area; the Black streak wood clan is dominated in western Pinedale area and Timber Ridge area; the Towering House clan are dominates at Falling Maple Canyon area.

Other clans such as: Zuni Clan, Gray streaked-ends clan and Bitterwater clan also had some local domination. Many Zuni clan members dominated Far western areas of Pinedale, Gray streaked-end clan are dominated in west central Pinedale and west-end of Rainbow Canyon. The Bitter Water clan are well represented in the west central areas of Pinedale. See graph on next page to show clan affiliation for each household member.





| CLAN NAME         | TOTAL |                   |     |
|-------------------|-------|-------------------|-----|
| KINYAA'AANII      | 21    | TANEEZA'NII       | 3   |
| NASHT'EZHI DINE'E | 12    | ASHIIHI           | 2   |
| NIHOOBAANII       | 11    | HALTSOOI          | 10  |
| TO BAAZHNI'AZHI   | 58    | KINLICHIINII      | 1   |
| TSINAAJINII       | 29    | BIT'AHNII         | 4   |
| DZIL TLAHNII      | 63    | HASHTL'IISHNII    | 2   |
| DESHCHIINII       | 17    | TLAASHCHIIHI      | 0   |
| TO DICH'IINII     | 7     | HONAGHAANII       | 1   |
| TACHIINII         | 8     | HASHK'AA HAADZOOI | 1   |
| TSE NAHABILNII    | 2     | TSAYISK'IDNIIH    | 5   |
| DIBE LIZHINI      |       | TO DIK'OZHI       | 0   |
| ТАВААНА           | 5     | DECLINE TO STATE  | 44  |
| NAAKAI DINE'