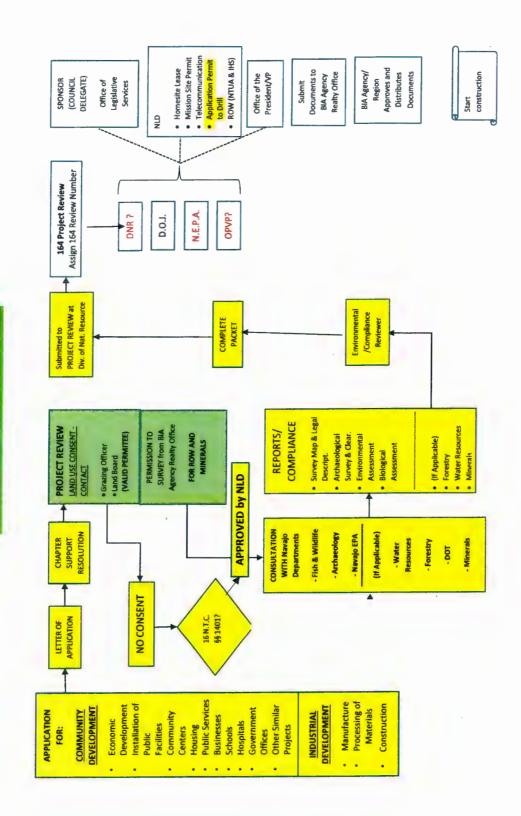

atory Office handles all Business Site Lease applications.

### II. Project Review Section Responsibilities

- A. Log in proposed land withdrawal designation package and assign project identification number.
- B. Request Field Clearance services for the proposed designation project area to the Project Review Section Right-of-Way Agents.
- C. After field clearances are obtained, Project Review Section will submit the land withdrawal designation package to the Director of the Navajo Land Department for his/her approval.
- D. If all requirements are met, the Director of NLD will approve the Land Withdrawal Designation.
- E. NLD will subsequently record the Land Withdrawal Designation on the Navajo land title recording system.

# Land Withdraw for Designation



# PROJECT DEVELOPMENT PROCESS



the Land Withdrawal Designation and the outside entity must apply for their own Land Withdrawal Designation in their name for their specific purpose.

### § 9. Duration and Renewal.

- a. All Land Withdrawals shall be issued for a term of no more than five (5) years, with the possibility of extension of the term every five years thereafter, so long as the Designation Holder is not in violation of any provision set forth in these Regulations. The term shall be determined by NLD on a case-by-case basis.
- b. If the Designation Holder wishes to extend the Land Withdrawal Designation, the Designation Holder shall give written notice to NLD ninety (90) days prior to expiration of the original term. Renewal of the Land Withdrawal Designation will be at the sole discretion of NLD.
- c. A Land W