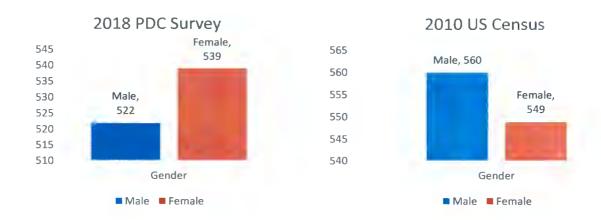

| 1061  |         | TOTAL               | 1,109 |         | 0.00     |







Our population demographics show that we are getting older, a steep climb in age ratio from 2010 to 2018. Age 20 to 39 and Age 70 to 89 shows increase of more than 4%. The average age is 22 years old for the 2018 PDC Survey vs. 24.08 for the 2010 US Census

#### 3.7.3 Population by Gender

| 2018 PDC Survey |       | 2010 US Census |        |       |       |
|-----------------|-------|----------------|--------|-------|-------|
| Gender          | Total | %              | Gender | Total | %     |
| Female          | 539   | 50.80          | Female | 549   | 49.50 |
| Male            | 522   | 49.20          | Male   | 560   | 50.50 |
| Total           | 1061  | 100%           | Total  | 1109  | 100%  |



#### 3.7.4 Community Clans

#### 3.7.4.1 Maternal Clan

Community head of household were asked what their maternal and paternal clans were: According to the 2018 PDC Survey, the top five Diné clans are: Dził tł'ahnii (Mountain Cove clan), Tó Baazhni'ázhi (Two who came to water clan), Tsináájiníí (Black streak wood clan), Kinyaa'áánii (Towering House clan), and Deshchííníí (Start of the Red Streak clan).

The survey found that the five top clans are dominated in certain areas of Pinedale community. The Mountain Cove clan are well dominated in Second Canyon area, the Two Who Came to Water clan are dominate around Pinedale Chapter, Rainbow Canyon, Tse Nizhoni and Water Falls area; the Black streak wood clan is dominated in western Pinedale area and Timber Ridge area; the Towering House clan