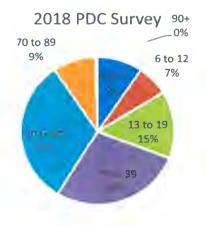

| 101   | 9.53%   | 0 to 5              | 100   | 9.01%   | 0.52     |
| 6 to 12                      | 71    | 6.68%   | 6 to 12             | 166   | 14.97%  | -8.29    |
| 13 to 19                     | 157   | 14.79%  | 13 to 19            | 199   | 17.94%  | -3.15    |
| 20 to 39                     | 294   | 27.71%  | 20 to 39            | 260   | 23.45%  | 4.26     |
| 40 to 69                     | 338   | 31.87%  | 40 to 69            | 328   | 29.58%  | 2.29     |
| 70 to 89                     | 95    | 8.98%   | 70 to 89            | 51    | 4.60%   | 4.38     |
| 90 +                         | 5     | 0.44%   | 90 +                | 5     | 0.45%   | -0.01    |
| TOTAL                        | 1061  |         | TOTAL               | 1,109 |         | 0.00     |







Our population demographics show that we are getting older, a steep climb in age ratio from 2010 to 2018. Age 20 to 39 and Age 70 to 89 shows increase of more than 4%. The average age is 22 years old for the 2018 PDC Survey vs. 24.08 for the 2010 US Census

#### 3.7.3 Population by Gender

| 2018 PDC Survey |       | 2010 US Census |        |       |       |
|-----------------|-------|----------------|--------|-------|-------|
| Gender          | Total | %              | Gender | Total | %     |
| Female          | 539   | 50.80          | Female | 549   | 49.50 |
| Male            | 522   | 49.20          | Male   | 560   | 50.50 |
| Total           | 1061  | 100%           | Total  | 1109  | 100%  |



#### 3.7.4 Community Clans

#### 3.7.4.1 Maternal Clan

Community head of househ