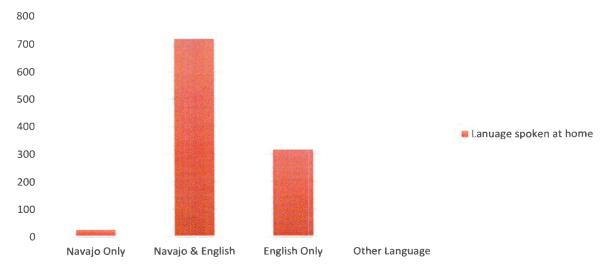

| 1  | TO DIK'OZHI             | 2   |
| TO DICH'IINII     | 29    | HALTSOOI       | 25 | <b>DECLINE TO STATE</b> | 63  |
| TACHIINII         | 18    | KINLICHIINII   | 2  | TOTAL                   | 309 |



#### 3.7.5 Pinedale Community Ethnicity

According to the survey, the Diné people make up 99.05% of the community. The other 0.95% are other American Indian, White, African American, Asian American and other.





#### 3.7.6 Pinedale's language spoken at home

This survey shows that only 67.77% of the community speak/understand Navajo/English, while 29.78% of the community only speak/understand English. Only 2.36% speak/understand fluent Diné. The 2005 approved Pinedale CLUPC manual shows that 83.9% spoke and understood Navajo/English and only 16.1% spoke/understood only English.







#### 3.7.7 Employment Status

All 309 surveys included employment status of the head of household. According to the survey 154 (50%) responded they are currently not employed, 74 (24%) said they were employed and 24 (8%) said there were self-employed. 24 (11%) are retired, 8 (3%) are other employed, and 15 (5%) decline to answer.



Source: PDC 2018 Survey and NM Dept. of Workforce Solution "Tribal Demographic and Employment Data - Mark Flaherty"

#### 3.7.8 Employment location

According to the PDC 2018 survey those who answered were employed/self-employed 55% stated their employment in the Gallup area (Ft. Wingate, Churchrock, Mentmore, and Gamerco), 29% stated they work in Pinedale area (Pinedale, Mariano Lake and Smith Lake), 12% work in other NM areas such as Albuquerque, Grants,