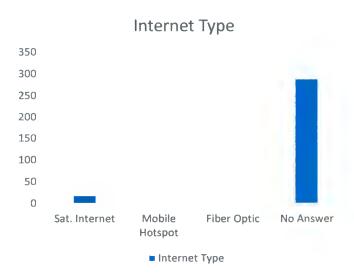

-------------|-------|-----|
| Home Phone                      | 44    | 14% |
| Cell Phone                      | 199   | 64% |
| No answer                       | 66    | 21% |



## 3.7.10 Pinedale community internet service The Pinedale community has little or no type of high speed internet throughout the community. This survey shows that only a few have satellite internet from Hughes Net.

The Pinedale Chapter also utilizes satellite internet and for this reason does not provide publice Internet to community members.

| Type of internet services: | Total | (%) |
|----------------------------|-------|-----|
| Sat. Internet              | 19    | 6%  |
| Mobile Hotspot             | 1     | 0%  |
| Fiber Optic                | 0     | 0%  |
| No Answer                  | 289   | 94% |



3.7.11 Pinedale Satellite T.V. providers
Of the 309 survey taken, 127 household answered that
they receive satellite T.V. service from either Dish
Network or Direct TV.

| Type of Satellite TV provider | Total | (%) |
|-------------------------------|-------|-----|
| Dish Network                  | 63    | 20% |
| Direct TV                     | 64    | 21% |
| No answer                     | 182   | 59% |

Type of Satellite TV provider





## 3.7.12 Pinedale community structure type According to the 2010 US Census, there were 370 housing units in Pinedale community.

The 2018 Pinedale Chapter survey concluded there were 400 structures throughout the community. There was only one building that was being constructed at time of survey.

| Home SF      | 216 | 70%  |
|--------------|-----|