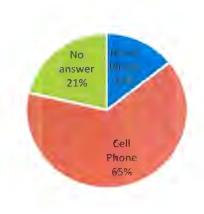

ited States, while 1% worked in Arizona (Window Rock, Phoenix and Flagstaff).

This survey only requested the Head of Household's employment status and location. It does not reflect the entire household.





#### 3.7.9 Pinedale community Telecommunication

The community members were asked what type of tele-communication service they used at their home. Nearly 64% utilize a cell phone. Those with cell phone were asked what type of cell service they had: 37% have 4G service, 29% have 3G service, 20% have 4GLTE service and 15% have 2G service.

| Type of communication utilized: | Total | (%) |
|---------------------------------|-------|-----|
| Home Phone                      | 44    | 14% |
| Cell Phone                      | 199   | 64% |
| No answer                       | 66    | 21% |



## 3.7.10 Pinedale community internet service The Pinedale community has little or no type of high speed internet throughout the community. This survey shows that only a few have satellite internet from Hughes Net.

The Pinedale Chapter also utilizes satellite internet and for this reason does not provide publice Internet to community members.

| Type of internet services: | Total | (%) |
|----------------------------|-------|-----|
| Sat. Internet              | 19    | 6%  |
| Mobile Hotspot             | 1     | 0%  |
| Fiber Optic                | 0     | 0%  |
| No Answer                  | 289   | 94% |



3.7.11 Pinedale Satellite T.V. providers
Of the 309 survey taken, 127 household answered that
they receive satellite T.V. service from either Dish
Network or Direct TV.

| Type o