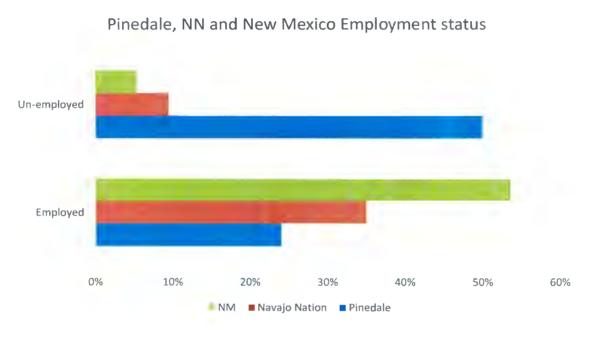

95% are other American Indian, White, African American, Asian American and other.





#### 3.7.6 Pinedale's language spoken at home

This survey shows that only 67.77% of the community speak/understand Navajo/English, while 29.78% of the community only speak/understand English. Only 2.36% speak/understand fluent Diné. The 2005 approved Pinedale CLUPC manual shows that 83.9% spoke and understood Navajo/English and only 16.1% spoke/understood only English.







#### 3.7.7 Employment Status

All 309 surveys included employment status of the head of household. According to the survey 154 (50%) responded they are currently not employed, 74 (24%) said they were employed and 24 (8%) said there were self-employed. 24 (11%) are retired, 8 (3%) are other employed, and 15 (5%) decline to answer.



Source: PDC 2018 Survey and NM Dept. of Workforce Solution "Tribal Demographic and Employment Data - Mark Flaherty"

#### 3.7.8 Employment location

According to the PDC 2018 survey those who answered were employed/self-employed 55% stated their employment in the Gallup area (Ft. Wingate, Churchrock, Mentmore, and Gamerco), 29% stated they work in Pinedale area (Pinedale, Mariano Lake and Smith Lake), 12% work in other NM areas such as Albuquerque, Grants, Santa Fe and Farmington. 3% work in other States throughout the United States, while 1% worked in Arizona (Window Rock, Phoenix and Flagstaff).

This survey only requested the Head of Household's employment status and location. It does not reflect the entire household.





#### 3.7.9 Pinedale community Telecommunication

The community