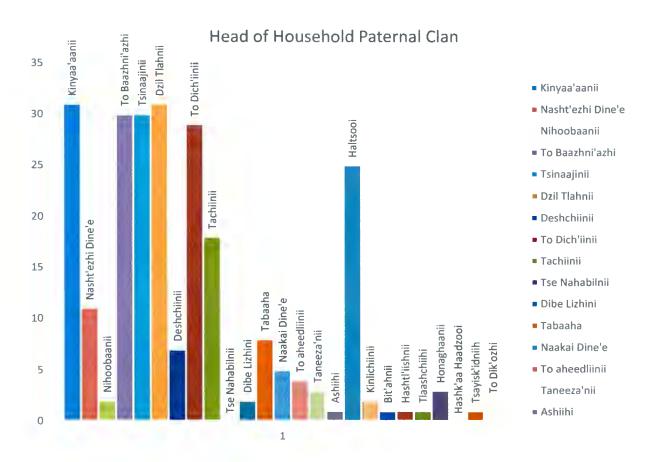

|
| TACHIINII         | 8     | HASHK'AA HAADZOOI | 1   |
| TSE NAHABILNII    | 2     | TSAYISK'IDNIIH    | 5   |
| DIBE LIZHINI      |       | TO DIK'OZHI       | 0   |
| ТАВААНА           | 5     | DECLINE TO STATE  | 44  |
| NAAKAI DINE'E     |       |                   |     |
| TO AHEEDLIINII    | 3     | TOTAL ANSWERED    | 309 |



#### 3.7.4.2 Paternal Clan

The top five paternal clans of head of household members are: Towering House clan, Mountain Cove clan, Two Who Came to Water clan, Black streaked wood clan and Bitter Water clan. There are many more clans that hold stories on how they came to Pinedale. We see trends such as most Northern Pinedale community members with Mountain Cove clan; whereas western Pinedale is dominated by Black Streaked wood clan and Bitter Water clan.



| CLAN NAMES        | TOTAL |                |    |                         |     |
|-------------------|-------|----------------|----|-------------------------|-----|
| KINYAA'AANII      | 31    | TSE NAHABILNII | 0  | BIT'AHNII               | 1   |
| NASHT'EZHI DINE'E | 11    | DIBE LIZHINI   | 2  | HASHTL'IISHNII          | 1   |
| NIHOOBAANII       | 2     | ТАВААНА        | 8  | TLAASHCHIIHI            | 1   |
| TO BAAZHNI'AZHI   | 30    | NAAKAI DINE'E  | 5  | HONAGHAANII             | 3   |
| TSINAAJINII       | 30    | TO AHEEDLIINII | 4  | HASHK'AA HAADZOOI       | 0   |
| DZIL TLAHNII      | 31    | TANEEZA'NII    | 3  | TSAYISK'IDNIIH          | 1   |
| DESHCHIINII       | 7     | ASHIIHI        | 1  | TO DIK'OZHI             | 2   |
| TO DICH'IINII     | 29    | HALTSOOI