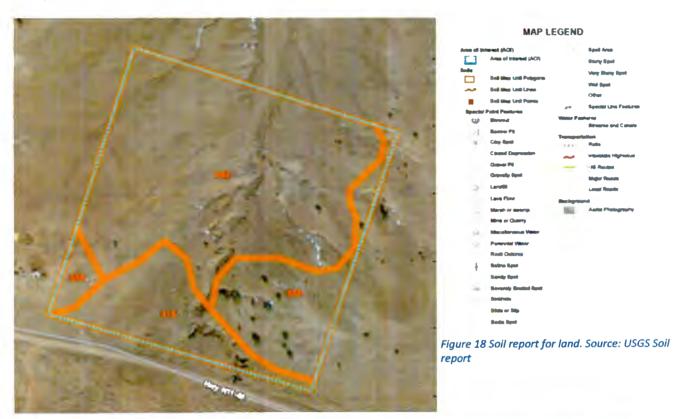

### 1 TABLE OF FIGURES

| Figure 1 Planning Process for Pinedale CLUPC                                                            | 20    |
|---------------------------------------------------------------------------------------------------------|-------|
| Figure 2 Location of Pinedale Chapter within the Navajo Nation boundary (Photo courtesy of Navajo       | ,     |
| Times)                                                                                                  |       |
| Figure 3 First Pinedale Chapter House, located about 1/2 mile south of new chapter house                |       |
| Figure 4 L-R NN Vice-Chairman Johnny R. Thompson and NN Chairman Peter MacDonald                        |       |
| Figure 5 Vice-Chairman Thompson speaking before the State of New Mexico Legislature on tribal-sta       |       |
| relations                                                                                               |       |
| Figure 6 Official Portrait of Navajo Nation Speaker Lawrence T. Morgan                                  |       |
| Figure 7 L-R Fmr. NN President Ben Shelly, Fmr. NN Speaker Lawrence T. Morgan and Fmr. NM Gove          | rnor  |
| Bill Richardson. (Photo courtesy of Navajo-Hopi Observer)                                               |       |
| Figure 8 The late Sam Silversmith B: 1869 D: 1964 (Photo: Gallup Independent)                           |       |
| Figure 9 The late Jeff King B: 1851?1865 D: 1964                                                        | 25    |
| Figure 10 L-R The late Howard Gorman, the late Keith Begay, the late Scott Preston, the late Billie     |       |
| Norton. Photo taken at dedication of new Chapter house on April 16, 1960 (Photo: Gallup Independe       | ent   |
| 04/18/1960)                                                                                             | 25    |
| Figure 11 Geology formation of the Pinedale Quadrangle                                                  |       |
| Figure 12Where is Earth's Water? photo by USGS                                                          | 40    |
| Figure 13 "The Water Cycle" Photo from USGS                                                             | 40    |
| Figure 14 Source: USGS - National Water Information System: Web Interface. Ground Water levels for      | or    |
| the nation.                                                                                             |       |
| https://nwis.waterdata.usgs.gov/nwis/gwlevels?site_no=353816108170101&agency_cd=USGS&form               | nat=  |
| html                                                                                                    | 41    |
| Figure 15 Tse Nizhoni (Pretty Rock) a rock formation located 2 miles east of the Chapter. This signific | ant   |
| rock formation has many traditional stories and served as a defensive barricade to many Navajo fam      | ilies |
| at the beginning of discovery of the new world                                                          | 43    |
| Figure 16 Construction of the new Chapter house circa 1960 (Photo: Gallup Independent 4/20/1960)        | 55    |
| Figure 17 Dedication of the new Pinedale Head Start building. Standing with two Pre-school students     | S     |
| are: L-R Anslem Morgan, Speaker Morgan, President Martin, Young Jeff Tom, Charles Long, Bob             |       |
| Sandoval and Olsen Arviso. (Photo: Navajo-Hopi Observer)                                                | 55    |
| Figure 18 Soil report for land. Source: USGS Soil report                                                | .104  |
| Figure 19 Below the Pines Housing development location, Pinedale Loop about ½ SE of Pinedale Chap       | pter  |
| House                                                                                                   |       |
| Figure 20 Soil report for land. Source: USGS Soil report                                                | .106  |
| Figure 21 Below the Pines Housing development location, Pinedale Loop about ½ SE of Pinedale Chap       | pter  |
| House                                                                                                   |       |
| Figure 22 Old Artesian well, possible location for Mobile Home Park                                     | .107  |
| Figure 23 Below the Pines Housing development location, Pinedale Loop about ½ SE of Pinedale Chap       | pter  |
| House                                                                                                   |       |
| Figure 24 Soil report for land. Source: USGS Soil report                                                | .108  |
| Figure 25 South of old artesian well, proposed community cemetery                                       | .109  |
| Figure 26 Soil report for land, Source: USGS Soil report                                                | .110  |