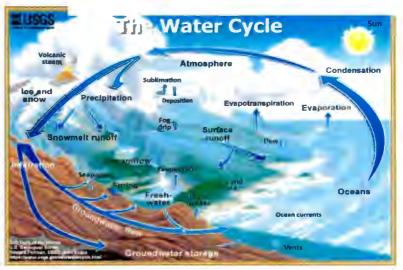

### 1 TABLE OF FIGURES

| Figure 1 Planning Process for Pinedale CLUPC                                                            | 20    |
|---------------------------------------------------------------------------------------------------------|-------|
| Figure 2 Location of Pinedale Chapter within the Navajo Nation boundary (Photo courtesy of Navajo       | ,     |
| Times)                                                                                                  |       |
| Figure 3 First Pinedale Chapter House, located about 1/2 mile south of new chapter house                |       |
| Figure 4 L-R NN Vice-Chairman Johnny R. Thompson and NN Chairman Peter MacDonald                        |       |
| Figure 5 Vice-Chairman Thompson speaking before the State of New Mexico Legislature on tribal-sta       |       |
| relations                                                                                               |       |
| Figure 6 Official Portrait of Navajo Nation Speaker Lawrence T. Morgan                                  |       |
| Figure 7 L-R Fmr. NN President Ben Shelly, Fmr. NN Speaker Lawrence T. Morgan and Fmr. NM Gove          | rnor  |
| Bill Richardson. (Photo courtesy of Navajo-Hopi Observer)                                               |       |
| Figure 8 The late Sam Silversmith B: 1869 D: 1964 (Photo: Gallup Independent)                           |       |
| Figure 9 The late Jeff King B: 1851?1865 D: 1964                                                        | 25    |
| Figure 10 L-R The late Howard Gorman, the late Keith Begay, the late Scott Preston, the late Billie     |       |
| Norton. Photo taken at dedication of new Chapter house on April 16, 1960 (Photo: Gallup Independe       | ent   |
| 04/18/1960)                                                                                             | 25    |
| Figure 11 Geology formation of the Pinedale Quadrangle                                                  |       |
| Figure 12Where is Earth's Water? photo by USGS                                                          | 40    |
| Figure 13 "The Water Cycle" Photo from USGS                                                             | 40    |
| Figure 14 Source: USGS - National Water Information System: Web Interface. Ground Water levels for      | or    |
| the nation.                                                                                             |       |
| https://nwis.waterdata.usgs.gov/nwis/gwlevels?site_no=353816108170101&agency_cd=USGS&form               | nat=  |
| html                                                                                                    | 41    |
| Figure 15 Tse Nizhoni (Pretty Rock) a rock formation located 2 miles east of the Chapter. This signific | ant   |
| rock formation has many traditional stories and served as a defensive barricade to many Navajo fam      | ilies |
| at the beginning of discovery of the new world                                                          | 43    |
| Figure 16 Construction of the new Chapter house circa 1960 (Photo: Gallup Independent 4/20/1960)        | 55    |
| Figure 17 Dedication of the new Pinedale Head Start building. Standing with two Pre-school students     | S     |
| are: L-R Anslem Morgan, Speaker Morgan, President Martin, Young Jeff Tom, Charles Long, Bob             |       |
| Sandoval and Olsen Arviso. (Photo: Navajo-Hopi Observer)                                                | 55    |
| Figure 18 Soil report for land. Source: USGS Soil report                                                | .104  |
| Figure 19 Below the Pines Housing development location, Pinedale Loop about ½ SE of Pinedale Chap       | pter  |
| House                                                                                                   |       |
| Figure 20 Soil report for land. Source: USGS Soil report                                                | .106  |
| Figure 21 Below the Pines Housing development location, Pinedale Loop about ½ SE of Pinedale Chap       | pter  |
| House                                                                                                   |       |
| Figure 22 Old Artesian well, possible location for Mobile Home Park                                     | .107  |
| Figure 23 Below the Pines Housing development location, Pinedale Loop about ½ SE of Pinedale Chap       | pter  |
| House                                                                                                   |       |
| Figure 24 Soil report for land. Source: USGS Soil report                                                | .108  |
| Figure 25 South of old artesian well, proposed community cemetery                                       | .109  |
| Figure 26 Soil report for land, Source: USGS Soil report                                                | .110  |