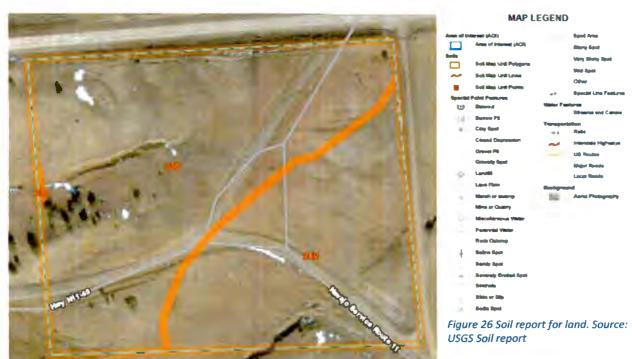

#### CERTIFICATION

|                               | EKTIFICATION                                                                                                                                             |
|-------------------------------|----------------------------------------------------------------------------------------------------------------------------------------------------------|
|                               | orgoing matter at a duly called meeting with a said quorum<br>_, 2018 at the Pinedale Chapter in Pinedale, (Navajo Nation)<br>opposed and Ol abstaining. |
| West Mexico Will              |                                                                                                                                                          |
| Motion by: Lawrence T. Morgan | Seconded by:loan Miller                                                                                                                                  |
| **                            |                                                                                                                                                          |
| Calle The                     | Jon Mielas                                                                                                                                               |
| Willie Norton, President      | Joan Miller, Vice-President                                                                                                                              |
| America (DO)                  | MANO                                                                                                                                                     |
| Louise Mariano, Secretary     | Lawrence T. Morgan, Member                                                                                                                               |
| Clanthy                       |                                                                                                                                                          |

### 1 TABLE OF FIGURES

| Figure 1 Planning Process for Pinedale CLUPC                                                            | 20    |
|---------------------------------------------------------------------------------------------------------|-------|
| Figure 2 Location of Pinedale Chapter within the Navajo Nation boundary (Photo courtesy of Navajo       | ,     |
| Times)                                                                                                  |       |
| Figure 3 First Pinedale Chapter House, located about 1/2 mile south of new chapter house                |       |
| Figure 4 L-R NN Vice-Chairman Johnny R. Thompson and NN Chairman Peter MacDonald                        |       |
| Figure 5 Vice-Chairman Thompson speaking before the State of New Mexico Legislature on tribal-sta       |       |
| relations                                                                                               |       |
| Figure 6 Official Portrait of Navajo Nation Speaker Lawrence T. Morgan                                  |       |
| Figure 7 L-R Fmr. NN President Ben Shelly, Fmr. NN Speaker Lawrence T. Morgan and Fmr. NM Gove          | rnor  |
| Bill Richardson. (Photo courtesy of Navajo-Hopi Observer)                                               |       |
| Figure 8 The late Sam Silversmith B: 1869 D: 1964 (Photo: Gallup Independent)                           |       |
| Figure 9 The late Jeff King B: 1851?1865 D: 1964                                                        | 25    |
| Figure 10 L-R The late Howard Gorman, the late Keith Begay, the late Scott Preston, the late Billie     |       |
| Norton. Photo taken at dedication of new Chapter house on April 16, 1960 (Photo: Gallup Independe       | ent   |
| 04/18/1960)                                                                                             | 25    |
| Figure 11 Geology formation of the Pinedale Quadrangle                                                  |       |
| Figure 12Where is Earth's Water? photo by USGS                                                          | 40    |
| Figure 13 "The Water Cycle" Photo from USGS                                                             | 40    |
| Figure 14 Source: USGS - National Water Information System: Web Interface. Ground Water levels for      | or    |
| the nation.                                                                                             |       |
| https://nwis.waterdata.usgs.gov/nwis/gwlevels?site_no=353816108170101&agency_cd=USGS&form               | nat=  |
| html                                                                                                    | 41    |
| Figure 15 Tse Nizhoni (Pretty Rock) a rock formation located 2 miles east of the Chapter. This signific | ant   |
| rock formation has many traditional stories and served as a defensive barricade to many Navajo fam      | ilies |
| at the beginning of discovery of the new world                                                          | 43    |
| Figure 16 Construction of the new Chapter house circa 1960 (Photo: Gallup Independent 4/20/1960)        | 55    |
| Figure 17 Dedication of the new Pinedale Head Start building. Standing with two Pre-school students     | S     |
| are: L-R Anslem Morgan, Speaker Morgan, President Martin, Young Jeff Tom, Charles Long, Bob             |       |
| Sandoval and Olsen Arviso. (Photo: Navajo-Hopi Observer)                                                | 55    |
| Figure 18 Soil report for land. Source: USGS Soil report                                                | .104  |
| Figure 19 Below the Pines Housing development location, Pinedale Loop about ½ SE of Pinedale Chap       | pter  |
| House                                                                                                   |       |
| Figure 20 Soil report for land. Source: USGS Soil report                                                | .106  |
| Figure 21 Below the Pines Housing development location, Pinedale Loop about ½ SE of Pinedale Chap       | pter  |
| House                                                                                                   |       |
| Figure 22 Old Artesian well, possible location for Mobile Home Park                                     | .107  |
| Figure 23 Below the Pines Housing development location, Pinedale Loop about ½ SE of Pinedale Chap       | pter  |
| House                                                                                                   |       |
| Figure 24 Soil report for land. Source: USGS Soil report                                                | .108  |
| Figure 25 South of old artesian well, proposed community cemetery                                       | .109  |
| Figure 26 Soil report for land, Source: USGS Soil report                                                | .110  |