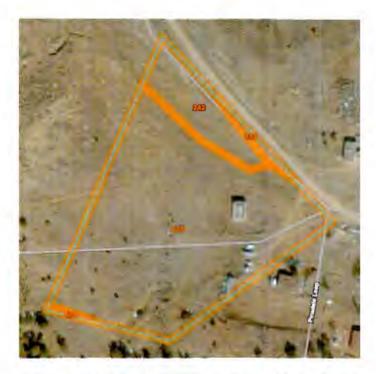

the Pines Housing development location, Pinedale Loop about  $\frac{1}{2}$  SE of Pinedale Chapter House.

Environmental Sensitive area: There are

Cultural Significant Area/Traditional Significant Area: After taking survey there are no

#### Recommendation

This housing development will be located near the old artesian well within Executive Order Land. This land is currently available for land use by the Pinedale Chapter and its organization. Total acreage of land development 3.18 acres of land.

Utility information: Continental Divide Electric Co-Op, NTUA, Frontier



#### 8.2 BELOW THE PINES MOBILE HOME PARK

#### MHP Site #1 – 3 acres (1/2 southeast of Pinedale Chapter – Pinedale Loop)

Geology/Soil

The current elevation of this site location is 6400 ft. above sea level

Soil type:





Figure 20 Soil report for land. Source: USGS Soil report

| Map Unit Symbol       | Map Unit Name                                                   | Acres in AOI | Percent of AOI |
|-----------------------|-----------------------------------------------------------------|--------------|----------------|
| 242                   | Gish-Mentmore complex, 1 to 8 percent slopes                    | 0.9          | 12.9%          |
| 315                   | Flugle-Fragua complex, 1 to 10 percent slopes                   | 6.0          | 85.5%          |
| 338                   | Zyme-Lockerby association, 5 to 35 percent slopes               | 0.1          | 1.2%           |
| 404                   | Rock outcrop-Techado-Stozuni<br>complex, 5 to 60 percent slopes | 0.0          | 0.4%