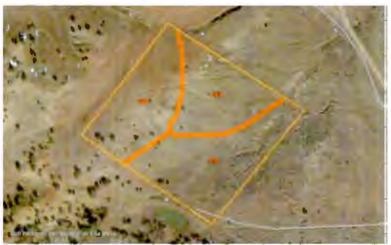

#### CERTIFICATION

|                               | EKTIFICATION                                                                                                                                             |
|-------------------------------|----------------------------------------------------------------------------------------------------------------------------------------------------------|
|                               | orgoing matter at a duly called meeting with a said quorum<br>_, 2018 at the Pinedale Chapter in Pinedale, (Navajo Nation)<br>opposed and Ol abstaining. |
| West Mexico Will              |                                                                                                                                                          |
| Motion by: Lawrence T. Morgan | Seconded by:loan Miller                                                                                                                                  |
| **                            |                                                                                                                                                          |
| Calle The                     | Jon Mielas                                                                                                                                               |
| Willie Norton, President      | Joan Miller, Vice-President                                                                                                                              |
| America (DO)                  | MANO                                                                                                                                                     |
| Louise Mariano, Secretary     | Lawrence T. Morgan, Member                                                                                                                               |
| Clanthy                       |                                                                                                                                                          |

### 1 TABLE OF FIGURES

| Figure 1 Planning Process for Pinedale CLUPC                                                            | 20    |
|---------------------------------------------------------------------------------------------------------|-------|
| Figure 2 Location of Pinedale Chapter within the Navajo Nation boundary (Photo courtesy of Navajo       | ,     |
| Times)                                                                                                  |       |
| Figure 3 First Pinedale Chapter House, located about 1/2 mile south of new chapter house                |       |
| Figure 4 L-R NN Vice-Chairman Johnny R. Thompson and NN Chairman Peter MacDonald                        |       |
| Figure 5 Vice-Chairman Thompson speaking before the State of New Mexico Legislature on tribal-sta       |       |
| relations                                                                                               |       |
| Figure 6 Official Portrait of Navajo Nation Speaker Lawrence T. Morgan                                  |       |
| Figure 7 L-R Fmr. NN President Ben Shelly, Fmr. NN Speaker Lawrence T. Morgan and Fmr. NM Gove          | rnor  |
| Bill Richardson. (Photo courtesy of Navajo-Hopi Observer)                                               |       |
| Figure 8 The late Sam Silversmith B: 1869 D: 1964 (Photo: Gallup Independent)                           |       |
| Figure 9 The late Jeff King B: 1851?1865 D: 1964                                                        | 25    |
| Figure 10 L-R The late Howard Gorman, the late Keith Begay, the late Scott Preston, the late Billie     |       |
| Norton. Photo taken at dedication of new Chapter house on April 16, 1960 (Photo: Gallup Independe       | ent   |
| 04/18/1960)                                                                                             | 25    |
| Figure 11 Geology formation of the Pinedale Quadrangle                                                  |       |
| Figure 12Where is Earth's Water? photo by USGS                                                          | 40    |
| Figure 13 "The Water Cycle" Photo from USGS                                                             | 40    |
| Figure 14 Source: USGS - National Water Information System: Web Interface. Ground Water levels for      | or    |
| the nation.                                                                                             |       |
| https://nwis.waterdata.usgs.gov/nwis/gwlevels?site_no=353816108170101&agency_cd=USGS&form               | nat=  |
| html                                                                                                    | 41    |
| Figure 15 Tse Nizhoni (Pretty Rock) a rock formation located 2 miles east of the Chapter. This signific | ant   |
| rock formation has many traditional stories and served as a defensive barricade to many Navajo fam      | ilies |
| at the beginning of discovery of the new world                                                          | 43    |
| Figure 16 Construction of the new Chapter house circa 1960 (Photo: Gallup Independent 4/20/1960)        | 55    |
| Figure 17 Dedication of the new Pinedale Head Start building. Standing with two Pre-school students     | S     |
| are: L-R Anslem Morgan, Speaker Morgan, President Martin, Young Jeff Tom, Charles Long, Bob             |       |
| Sandoval and Olsen Arviso. (Photo: Navajo-Hopi Observer)                                                | 55    |
| Figure 18 Soil report for land. Source: USGS Soil report                                                | .104  |
| Figure 19 Below the Pines Housing development location, Pinedale Loop about ½ SE of Pinedale Chap       | pter  |
| House                                                                                                   |       |
| Figure 20 Soil report for land. Source: USGS Soil report                                                | .106  |
| Figure 21 Below the Pines Housing development location, Pinedale Loop about ½ SE of Pinedale Chap       | pter  |
| House                                                                                                   |       |
| Figure 22 Old Artesian well, possible location for Mobile Home Park                                     | .107  |
| Figure 23 Below the Pines Housing development location, Pinedale Loop about ½ SE of Pinedale Chap       | pter  |
| House                                                                                                   |       |
| Figure 24 Soil report for land. Source: USGS Soil report                                                | .108  |
| Figure 25 South of old artesian well, proposed community cemetery                                       | .109  |
| Figure 26 Soil report for land, Source: USGS Soil report                                                | .110  |