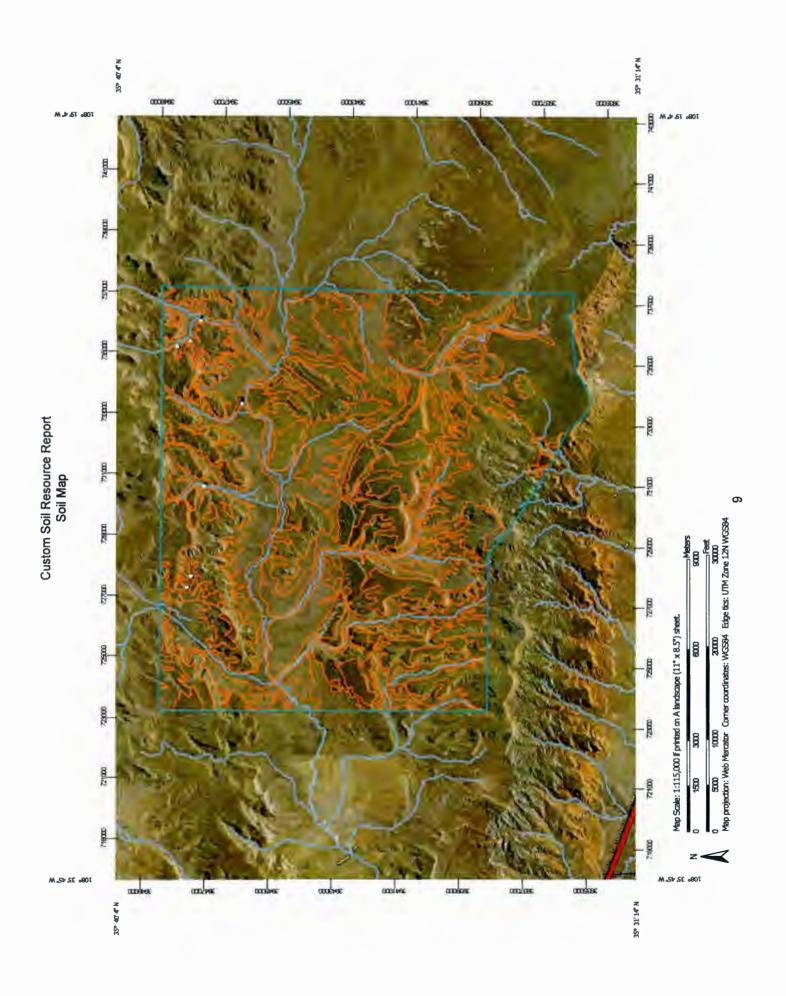

they cannot predict that a high water table will always be at a specific level in the soil on a specific date.

After soil scientists located and identified the significant natural bodies of soil in the survey area, they drew the boundaries of these bodies on aerial photographs and

#### **Custom Soil Resource Report**

identified each as a specific map unit. Aerial photographs show trees, buildings, fields, roads, and rivers, all of which help in locating boundaries accurately.

# Soil Map

The soil map section includes the soil map for the defined area of interest, a list of soil map units on the map and extent of each map unit, and cartographic symbols displayed on the map. Also presented are various metadata about data used to produce the map, and a description of each soil map unit.



#### Soil Survey Area: McKinley County Area, New Mexico, McKinley County and Parts of Cibola and San Juan Counties Date(s) aerial images were photographed: Apr 13, 2011—Mar 3, This product is generated from the USDA-NRCS certified data as distance and area. A projection that preserves area, such as the Albers equal-area conic projection, should be used if more Maps from the Web Soil Survey are based on the Web Mercator The orthophoto or other base map on which the soil lines were compiled and digitized probably differs from the background projection, which preserves direction and shape but distorts Soil map units are labeled (as space allows) for map scales imagery displayed on these maps. As a result, some minor Source of Map: Natural Resources Conservation Service The soil surveys that