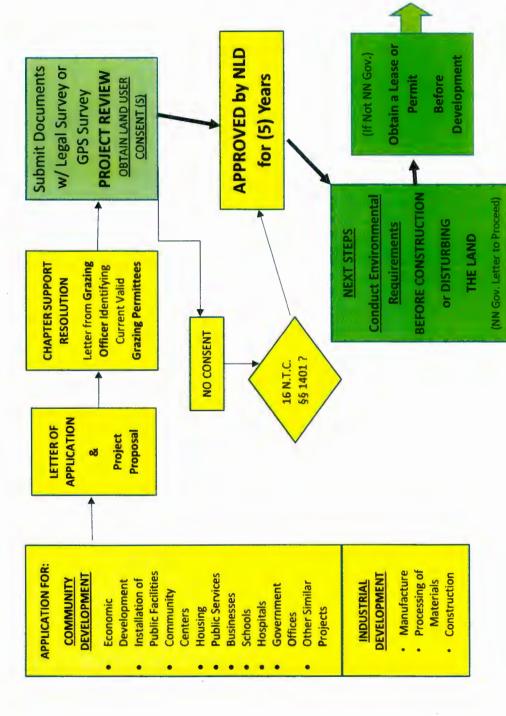

nomic Development, Business Regulatory Office handles all Business Site Lease applications.

### II. Project Review Section Responsibilities

- A. Log in proposed land withdrawal designation package and assign project identification number.
- B. Request Field Clearance services for the proposed designation project area to the Project Review Section Right-of-Way Agents.
- C. After field clearances are obtained, Project Review Section will submit the land withdrawal designation package to the Director of the Navajo Land Department for his/her approval.
- D. If all requirements are met, the Director of NLD will approve the Land Withdrawal Designation.
- E. NLD will subsequently record the Land Withdrawal Designation on the Navajo land title recording system.

# Land Withdraw for Designation



# PROJECT DEVELOPMENT PROCESS



the Land Withdrawal Designation and the outside entity must apply for their own Land Withdrawal Designation in their name for their specific purpose.

### § 9. Duration and Renewal.

- a. All Land Withdrawals shall be issued for a term of no more than five (5) years, with the possibility of extension of the term every five years thereafter, so long as the Designation Holder is not in violation of any provision set forth in these Regulations. The term shall be determined by NLD on a case-by-case basis.
- b. If the Designation Holder wishes to extend the Land Withdrawal Designation, the Designation Holder shall give written notice to NLD ninety (90) days prior to expiration of the original term. Renewal of the Land Withdrawal Designation will be at the sole