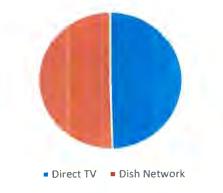

nternet and for this reason does not provide publice Internet to community members.

| Type of internet services: | Total | (%) |
|----------------------------|-------|-----|
| Sat. Internet              | 19    | 6%  |
| Mobile Hotspot             | 1     | 0%  |
| Fiber Optic                | 0     | 0%  |
| No Answer                  | 289   | 94% |



3.7.11 Pinedale Satellite T.V. providers
Of the 309 survey taken, 127 household answered that
they receive satellite T.V. service from either Dish
Network or Direct TV.

| Type of Satellite TV provider | Total | (%) |
|-------------------------------|-------|-----|
| Dish Network                  | 63    | 20% |
| Direct TV                     | 64    | 21% |
| No answer                     | 182   | 59% |

Type of Satellite TV provider





## 3.7.12 Pinedale community structure type According to the 2010 US Census, there were 370 housing units in Pinedale community.

The 2018 Pinedale Chapter survey concluded there were 400 structures throughout the community. There was only one building that was being constructed at time of survey.

| Home SF      | 216 | 70%  |
|--------------|-----|------|
| Mobile Home  | 54  | 17%  |
| Hogan        | 36  | 12%  |
| Storage Unit | 2   | 1%   |
| No answer    | 1   | 0%   |
| TOTAL        | 309 | 100% |

## 2018 PDC SURVEY STRUCTURE TYPE



#### 3.7.13 Existing Housing Issue

Of the 309 structures conducted, 254 (80%) has electric and 55 (18%) decline to answer or had no electric in their home. Nearly 238 (78%) have indoor plumbing to their home and 71 (23%) decline to answer or had n