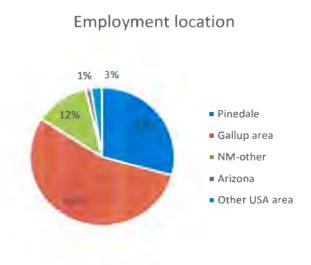

tired, 8 (3%) are other employed, and 15 (5%) decline to answer.



Source: PDC 2018 Survey and NM Dept. of Workforce Solution "Tribal Demographic and Employment Data - Mark Flaherty"

#### 3.7.8 Employment location

According to the PDC 2018 survey those who answered were employed/self-employed 55% stated their employment in the Gallup area (Ft. Wingate, Churchrock, Mentmore, and Gamerco), 29% stated they work in Pinedale area (Pinedale, Mariano Lake and Smith Lake), 12% work in other NM areas such as Albuquerque, Grants, Santa Fe and Farmington. 3% work in other States throughout the United States, while 1% worked in Arizona (Window Rock, Phoenix and Flagstaff).

This survey only requested the Head of Household's employment status and location. It does not reflect the entire household.





#### 3.7.9 Pinedale community Telecommunication

The community members were asked what type of tele-communication service they used at their home. Nearly 64% utilize a cell phone. Those with cell phone were asked what type of cell service they had: 37% have 4G service, 29% have 3G service, 20% have 4GLTE service and 15% have 2G service.

| Type of communication utilized: | Total | (%) |
|---------------------------------|-------|-----|
| Home Phone                      | 44    | 14% |
| Cell Phone                      | 199   | 64% |
| No answer                       | 66    | 21% |



## 3.7.10 Pinedale community internet service The Pinedale community has little or no type of high speed internet throughout the community. This survey shows that only a few have satellite internet from