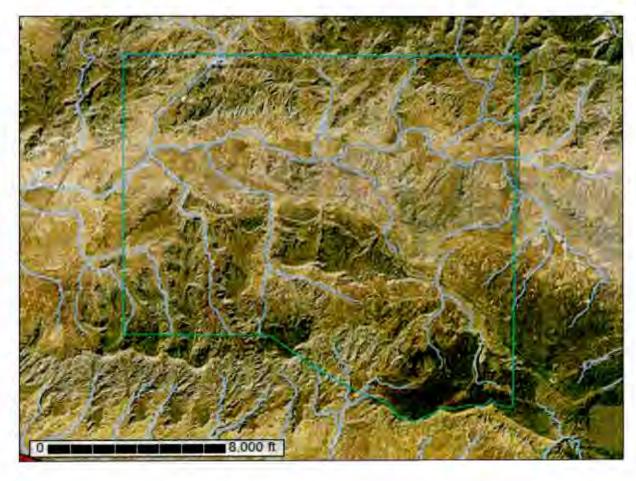

| _                 | PO Box | 1197 Church Rock NM 87                               | (505) 979-6258                   |          | 1/4mi S of Hwy N11-49                          | Framed House         | Green Roof PlyBoard House                                         |







**NRCS** 

Natural Resources Conservation Service A product of the National Cooperative Soil Survey, a joint effort of the United States Department of Agriculture and other Federal agencies, State agencies including the Agricultural Experiment Stations, and local participants Custom Soil Resource
Report for
McKinley County Area, New
Mexico, McKinley County
and Parts of Cibola and San
Juan Counties



### **Preface**

Soil surveys contain information that affects land use planning in survey areas. They highlight soil limitations that affect various land uses and provide information about the properties of the soils in the survey areas. Soil surveys are designed for many different users, including farmers, ranchers, foresters, agronomists, urban planners, community officials, engineers, developers, builders, and home buyers. Also, conservationists, teachers, students, and specialists in recreation, waste disposal, and pollution control can use the surveys to help them understand, protect, or enhance the environment.

Various land use regulations of Federal, State, and local governments may impose special restrictions on land use or land treatment. Soil surveys identify soil properties