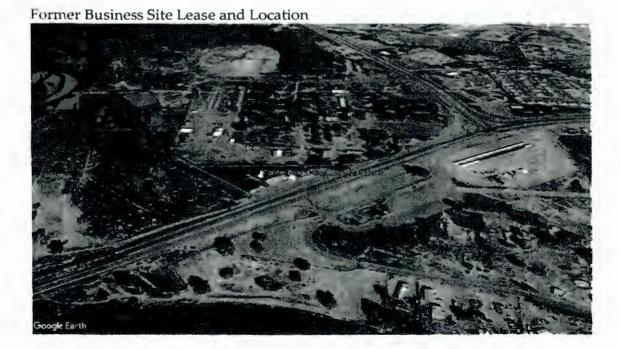

# SUMMARY DEMOLITION PROJECT FORMER BOND & BOND BUILDINGS Shiprock, New Mexico

The project will consisted of an assessment and demolition of former decaying buildings located in Shiprock, New Mexico. The buildings were built on a business site lease containing 2.59 acres, more or less under the jurisdiction of the Bureau of Indians Affairs. There are three buildings location on site, one is considered a former trading post, then came the other two buildings, the two building were built after the trading post and consist of approximately 10, 790 square feet.

The project scope also includes the disposal of possible asbestos remediation of contaminated floor titles and roof. The objectives of the project were to demolition buildings on the property and make the land site available for future reuse of land for prime commercial development.

Proposed project cost is estimated at \$400,000.00, this will involve assessment of possible hazardous materials, demolition of existing buildings on the property and land improvements for future development of prime commercial property.