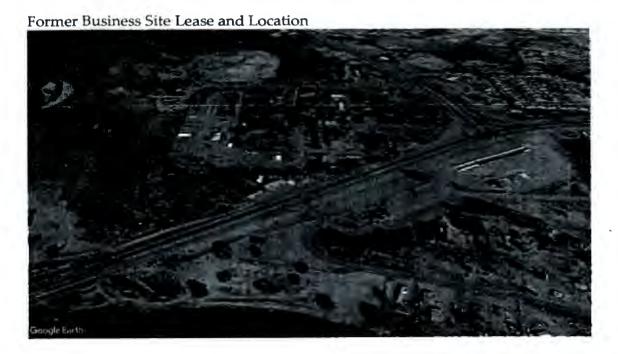

# SUMMARY DEMOLITION PROJECT FORMER BOND & BOND BUILDINGS Shiprock, New Mexico

The project will consisted of an assessment and demolition of former decaying buildings located in Shiprock, New Mexico. The buildings were built on a business site lease containing 2.59 acres, more or less under the jurisdiction of the Bureau of Indians Affairs. There are three buildings location on site, one is considered a former trading post, then came the other two buildings, the two building were built after the trading post and consist of approximately 10, 790 square feet.

The project scope also includes the disposal of possible asbestos remediation of contaminated floor titles and roof. The objectives of the project were to demolition buildings on the property and make the land site available for future reuse of land for prime commercial development.

Proposed project cost is estimated at \$400,000.00, this will involve assessment of possible hazardous materials, demolition of existing buildings on the property and land improvements for future development of prime commercial property.