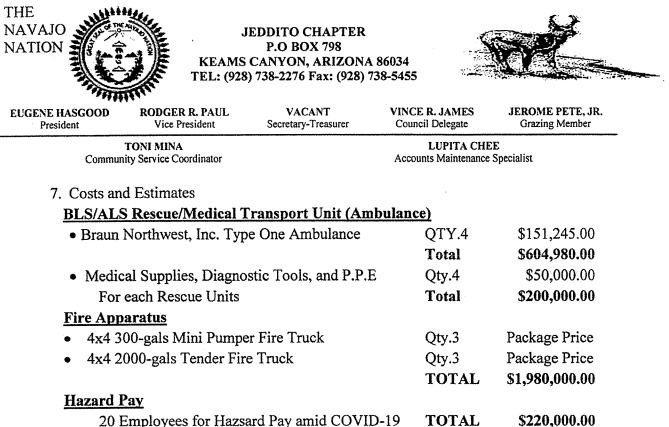

E. Ganado Fire District has provided detailed descriptions of the fire apparatus and rescue/medical transport units that it is requesting. Exhibit D.

F. The Navajo Nation Chapters of Ganado, Steamboat, Kindahlichii, Klagetoh, Cornfields, Jeddito, Nazlini, Greasewood Springs, and the District 17 Council, have all adopted resolutions supporting the request for funding for the purchase of the fire apparatus and rescue/medical transport units for Ganado Fire District. Exhibit E.

# **BLS/ALS Rescue/Medical Transport Unit (Ambulance)**

| Braun Northwest, Inc. Type One Ambulance                                                                                                                                                                                                     | Qty. 1                                                   | \$151,245.00                                                                                 |
|----------------------------------------------------------------------------------------------------------------------------------------------------------------------------------------------------------------------------------------------|----------------------------------------------------------|----------------------------------------------------------------------------------------------|
| Braun Northwest, Inc. Type One Ambulance                                                                                                                                                                                                     | Qty. 1                                                   | \$151,245.00                                                                                 |
| Braun Northwest, Inc. Type One Ambulance                                                                                                                                                                                                     | Qty. 1                                                   | \$151,245.00                                                                                 |
| Braun Northwest, Inc. Type One Ambulance                                                                                                                                                                                                     | Qty. 1                                                   | \$151,245.00                                                                                 |
| Fire Apparatus<br>4x4 300-gals Mini Pumper Fire Truck<br>4x4 300-gals Mini Pumper Fire Truck<br>4x4 300-gals Mini Pumper Fire Truck<br>4X4 2000-gals Tender Fire Truck<br>4X4 2000-gals Tender Fire Truck<br>4X4 2000-gals Tender Fire Truck | Qty. 1<br>Qty. 1<br>Qty. 1<br>Qty. 1<br>Qty. 1<br>Qty. 1 | \$350,200.00<br>\$350,200.00<br>\$352,200.00<br>\$329,600.00<br>\$329,600.00<br>\$329,600.00 |

# GRAND TOTAL: \$2,644,380.00