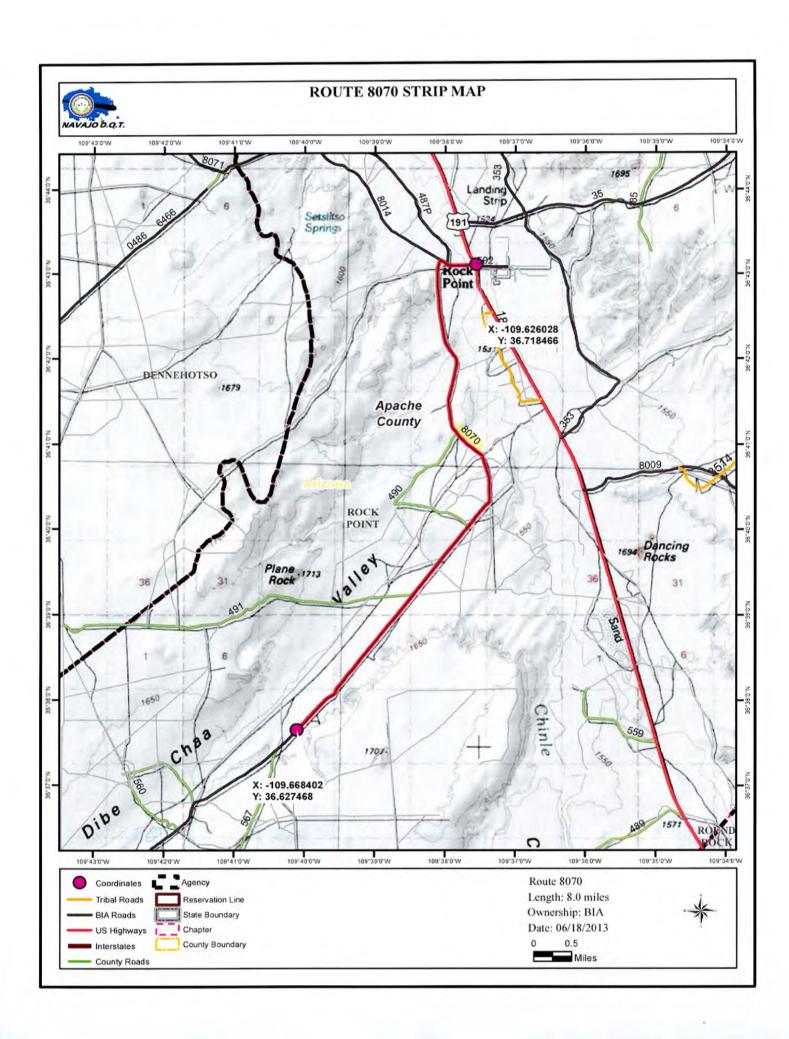

# Navajo Division of Transportation Project Description

Route: N8070

**Location: Rock Point** 

Chapter: Rock Point

County: Apache

**Business Unit Number:** 

**Programmed Amount:** 

Length: 8.0 miles

Roadway Width: 20'

Average Daily Traffic: 381

ADT Year: 2021

Functional Classification: 5

Surface Type: Dirt

School Bus Route: Yes

Maintained By: NDOT

Ownership: BIA

Type of Project: Grade, Drain, Gravel, and Stabilize

Gravei, and Stabilize

Expected Construction Date: N/A

Estimated Construction

Duration: 6 mos.

Contact: Marco Sells