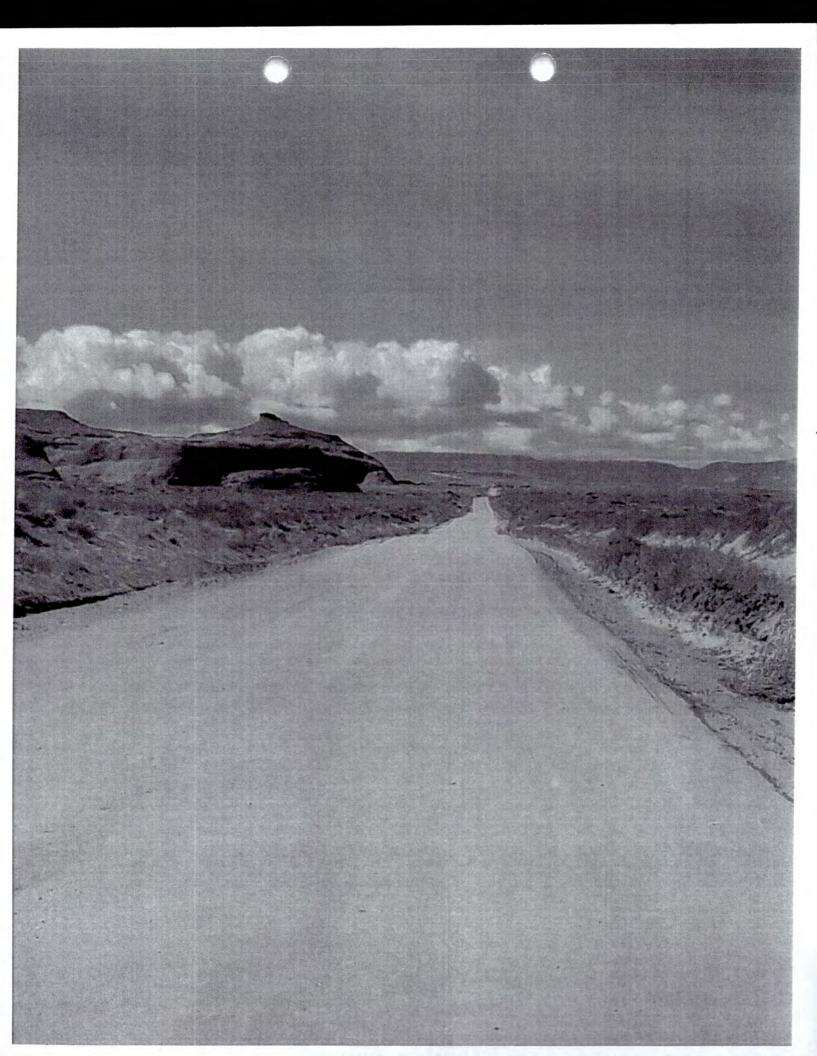

#### Purpose and Need:

Navajo Route 8070 provides access for residents in the southwest Rock Point, AZ area to the Rock Point community and US Highway 191. The route also is used as a connection to the Rough Rock community. The route is designated as a school bus route. During rain and snow the route becomes impassable due to many drainage crossings along the route. School buses and emergency medical units have trouble accessing residents in the area.

#### Scope of Work:

The project scope consists of grading, drainage improvements, graveling, and stabilizing the roadway. There are sections of the route where storm water pools within the roadway, causing the roadway to become flooded during major storm events. Current existing irrigation and storm drain culverts have been buried beneath the roadway or have been damaged due to exposure. The project has compliance forms for archaeological and biological resources.