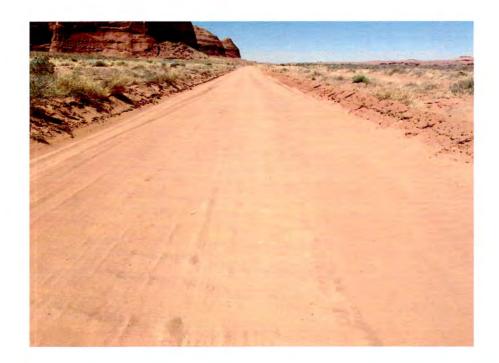

# **NAVAJO DIVISION OF TRANSPORTATION**

N41 Proposed Road Improvement

#### **ABSTRACT**

This document provides information on the need and purpose of the 8.0 miles of proposed dirt road improvement within the Rock Point area and the estimates associated with the project.

# Navajo Division of Transportation Project Description

Route: N8070

**Location: Rock Point** 

Chapter: Rock Point

County: Apache

**Business Unit Number:** 

**Programmed Amount:** 

Length: 8.0 miles

#### Purpose and Need:

Navajo Route 8070 provides access for residents in the southwest Rock Point, AZ area to the Rock Point community and US Highway 191. The route also is used as a connection to the Rough Rock community. The route is designated as a school bus route. During rain and snow the route becomes impassable due to many drainage crossings along the route. School buses and emergency medical units have trouble accessing residents in the area.

#### Scope of Work:

The project scope consists of grading, drainage improvements, graveling, and stabilizing the roadway. There are sections of the route where storm water pools within the roadway, causing the roadway to become flooded during major storm events. Current existing irrigation and storm drain culverts have been buried beneath the roadway or have been damaged due to exposure. The project has compliance forms for archaeological and biological resources.