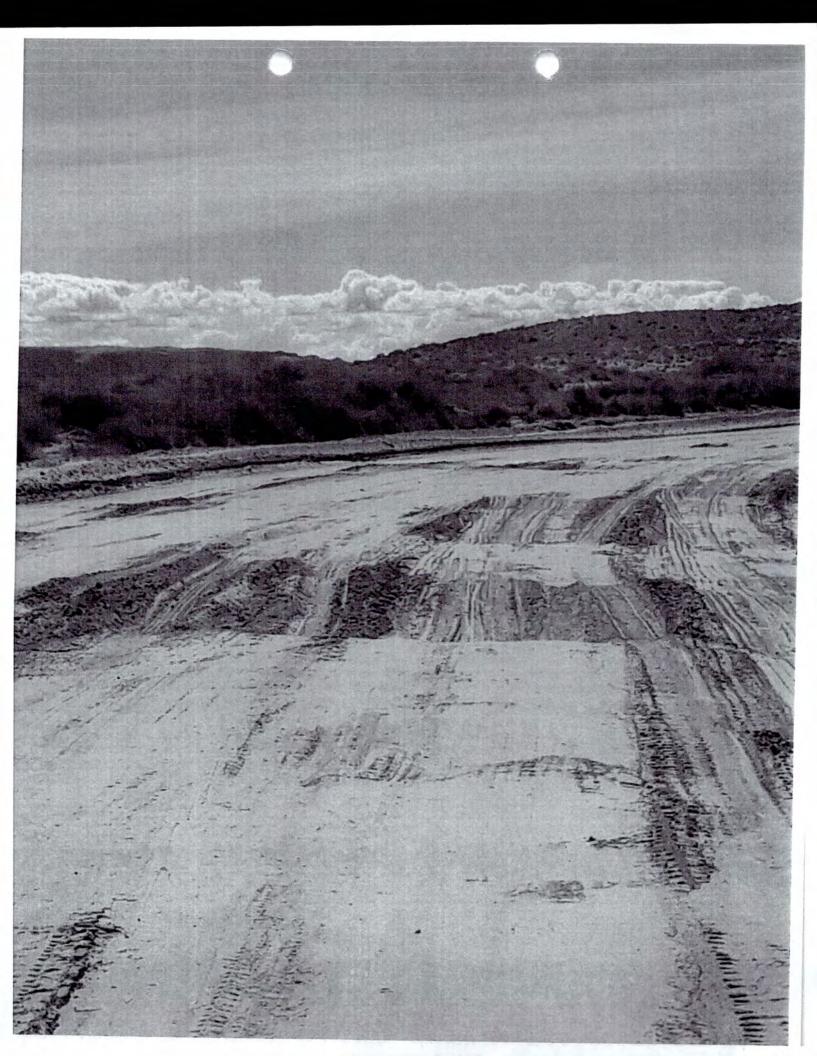

#### Purpose and Need:

Navajo Route 8070 provides access for residents in the southwest Rock Point, AZ area to the Rock Point community and US Highway 191. The route also is used as a connection to the Rough Rock community. The route is designated as a school bus route. During rain and snow the route becomes impassable due to many drainage crossings along the route. School buses and emergency medical units have trouble accessing residents in the area.

#### Scope of Work:

The project scope consists of grading, drainage improvements, graveling, and stabilizing the roadway. There are sections of the route where storm water pools within the roadway, causing the roadway to become flooded during major storm events. Current existing irrigation and storm drain culverts have been buried beneath the roadway or have been damaged due to exposure. The project has compliance forms for archaeological and biological resources.