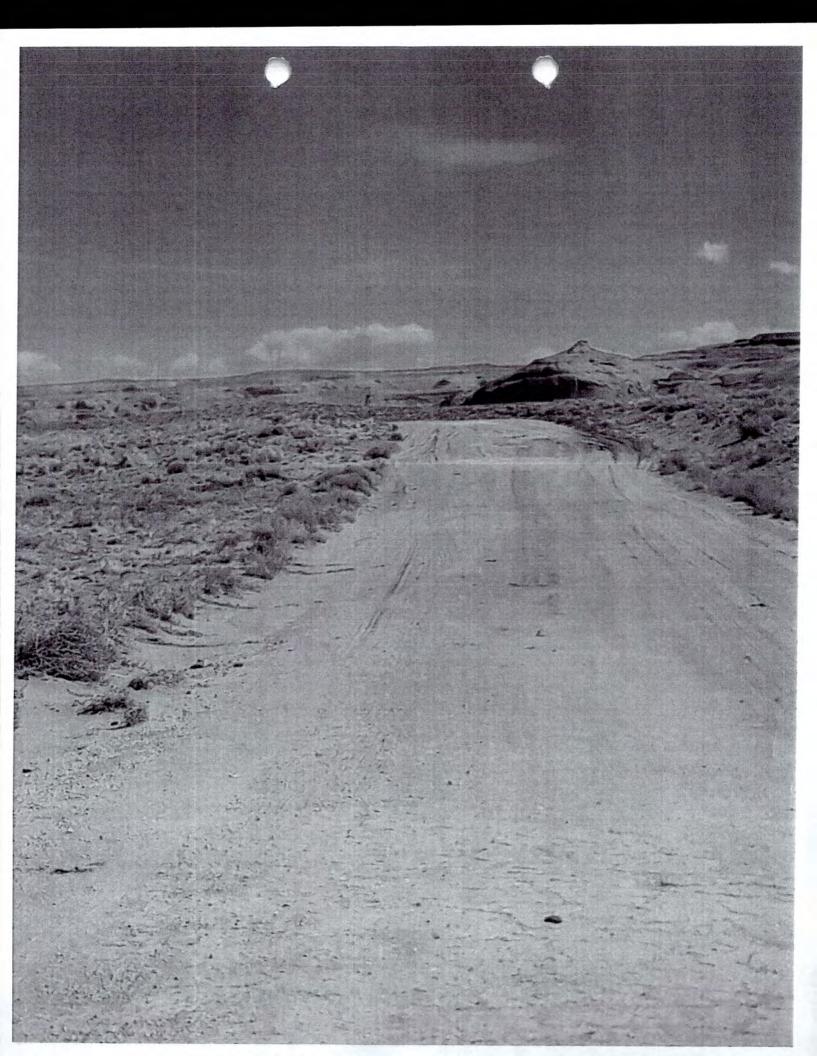

#### Purpose and Need:

Navajo Route 8070 provides access for residents in the southwest Rock Point, AZ area to the Rock Point community and US Highway 191. The route also is used as a connection to the Rough Rock community. The route is designated as a school bus route. During rain and snow the route becomes impassable due to many drainage crossings along the route. School buses and emergency medical units have trouble accessing residents in the area.

#### Scope of Work:

The project scope consists of grading, drainage improvements, graveling, and stabilizing the roadway. There are sections of the route where storm water pools within the roadway, causing the roadway to become flooded during major storm events. Current existing irrigation and storm drain culverts have been buried beneath the roadway or have been damaged due to exposure. The project has compliance forms for archaeological and biological resources.