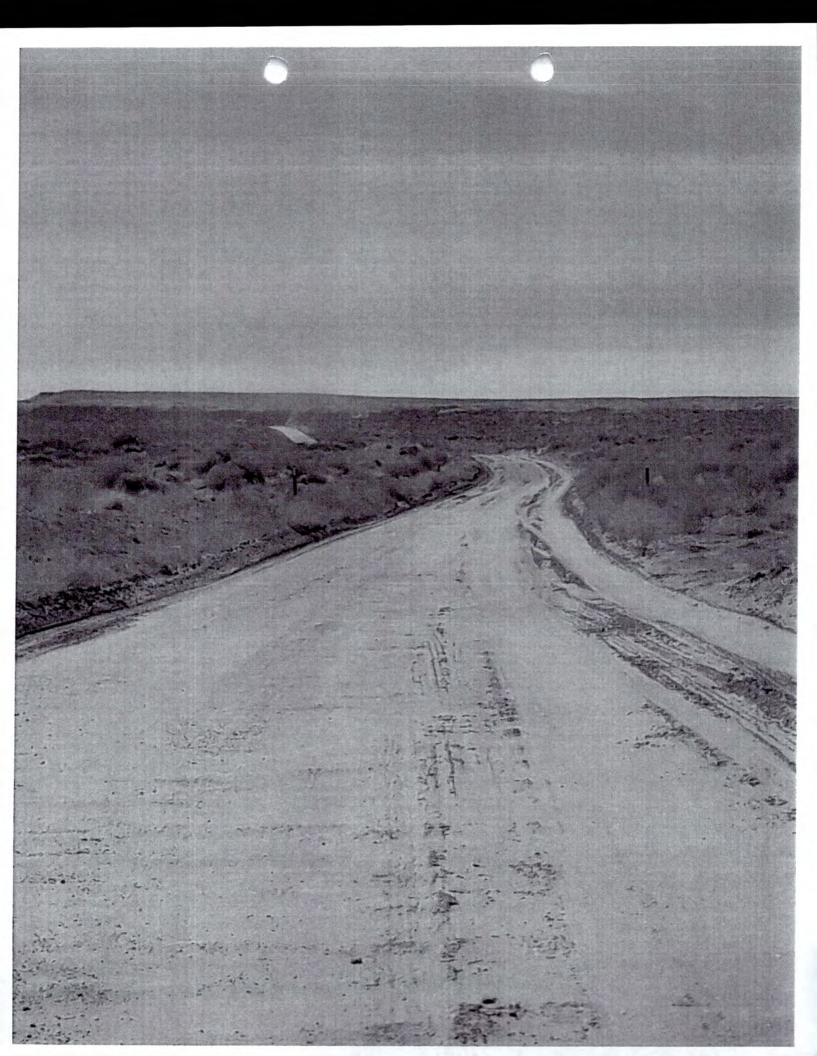

#### Purpose and Need:

Navajo Route 8070 provides access for residents in the southwest Rock Point, AZ area to the Rock Point community and US Highway 191. The route also is used as a connection to the Rough Rock community. The route is designated as a school bus route. During rain and snow the route becomes impassable due to many drainage crossings along the route. School buses and emergency medical units have trouble accessing residents in the area.

#### Scope of Work:

The project scope consists of grading, drainage improvements, graveling, and stabilizing the roadway. There are sections of the route where storm water pools within the roadway, causing the roadway to become flooded during major storm events. Current existing irrigation and storm drain culverts have been buried beneath the roadway or have been damaged due to exposure. The project has compliance forms for archaeological and biological resources.