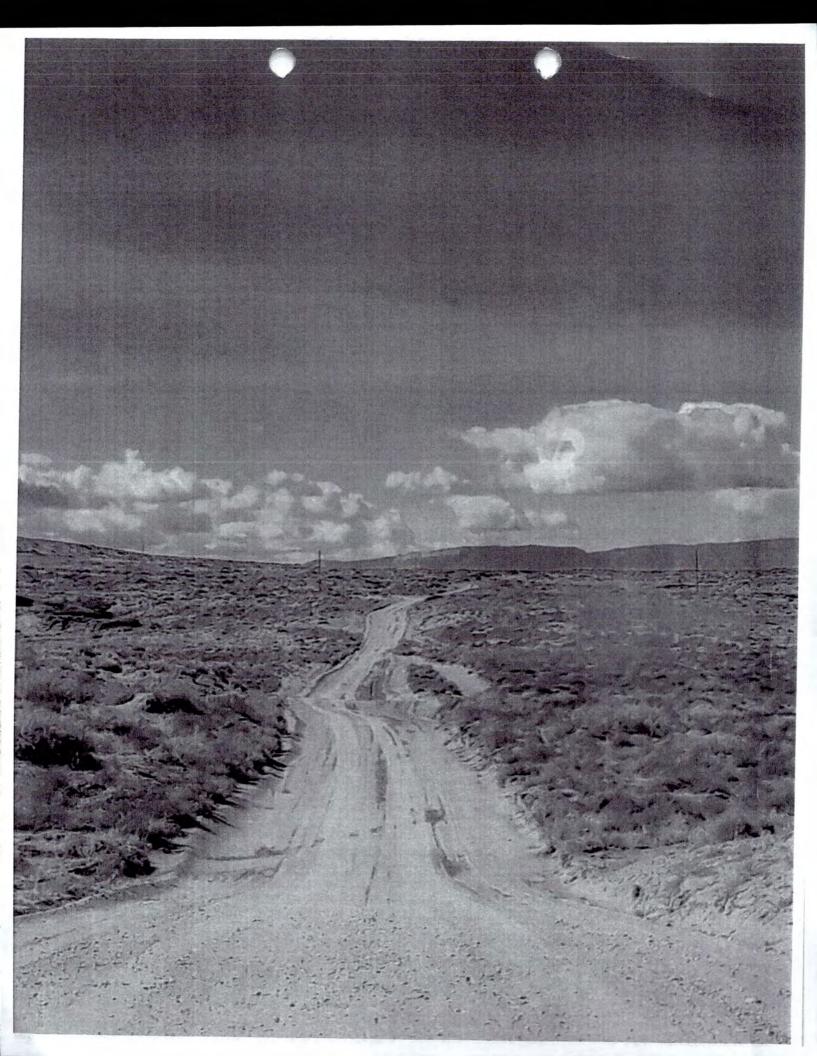

#### Purpose and Need:

Navajo Route 8070 provides access for residents in the southwest Rock Point, AZ area to the Rock Point community and US Highway 191. The route also is used as a connection to the Rough Rock community. The route is designated as a school bus route. During rain and snow the route becomes impassable due to many drainage crossings along the route. School buses and emergency medical units have trouble accessing residents in the area.

#### Scope of Work:

The project scope consists of grading, drainage improvements, graveling, and stabilizing the roadway. There are sections of the route where storm water pools within the roadway, causing the roadway to become flooded during major storm events. Current existing irrigation and storm drain culverts have been buried beneath the roadway or have been damaged due to exposure. The project has compliance forms for archaeological and biological resources.