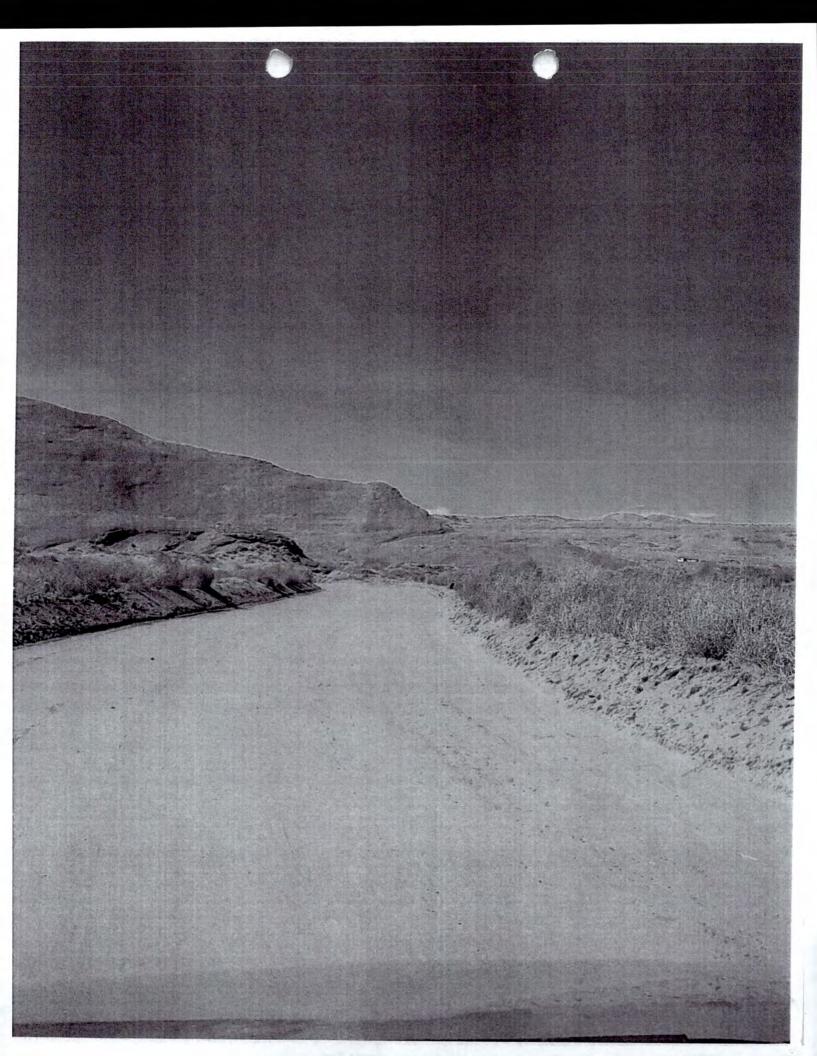

#### Purpose and Need:

Navajo Route 8070 provides access for residents in the southwest Rock Point, AZ area to the Rock Point community and US Highway 191. The route also is used as a connection to the Rough Rock community. The route is designated as a school bus route. During rain and snow the route becomes impassable due to many drainage crossings along the route. School buses and emergency medical units have trouble accessing residents in the area.

#### Scope of Work:

The project scope consists of grading, drainage improvements, graveling, and stabilizing the roadway. There are sections of the route where storm water pools within the roadway, causing the roadway to become flooded during major storm events. Current existing irrigation and storm drain culverts have been buried beneath the roadway or have been damaged due to exposure. The project has compliance forms for archaeological and biological resources.