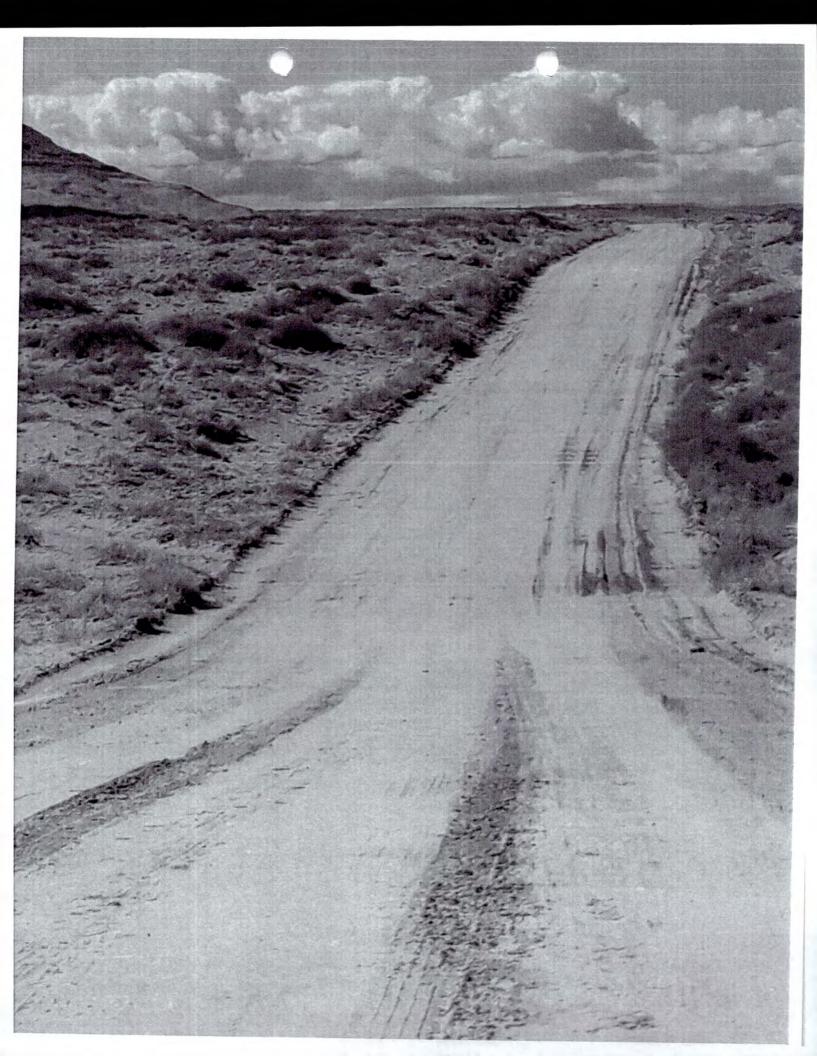

#### Purpose and Need:

Navajo Route 8070 provides access for residents in the southwest Rock Point, AZ area to the Rock Point community and US Highway 191. The route also is used as a connection to the Rough Rock community. The route is designated as a school bus route. During rain and snow the route becomes impassable due to many drainage crossings along the route. School buses and emergency medical units have trouble accessing residents in the area.

#### Scope of Work:

The project scope consists of grading, drainage improvements, graveling, and stabilizing the roadway. There are sections of the route where storm water pools within the roadway, causing the roadway to become flooded during major storm events. Current existing irrigation and storm drain culverts have been buried beneath the roadway or have been damaged due to exposure. The project has compliance forms for archaeological and biological resources.