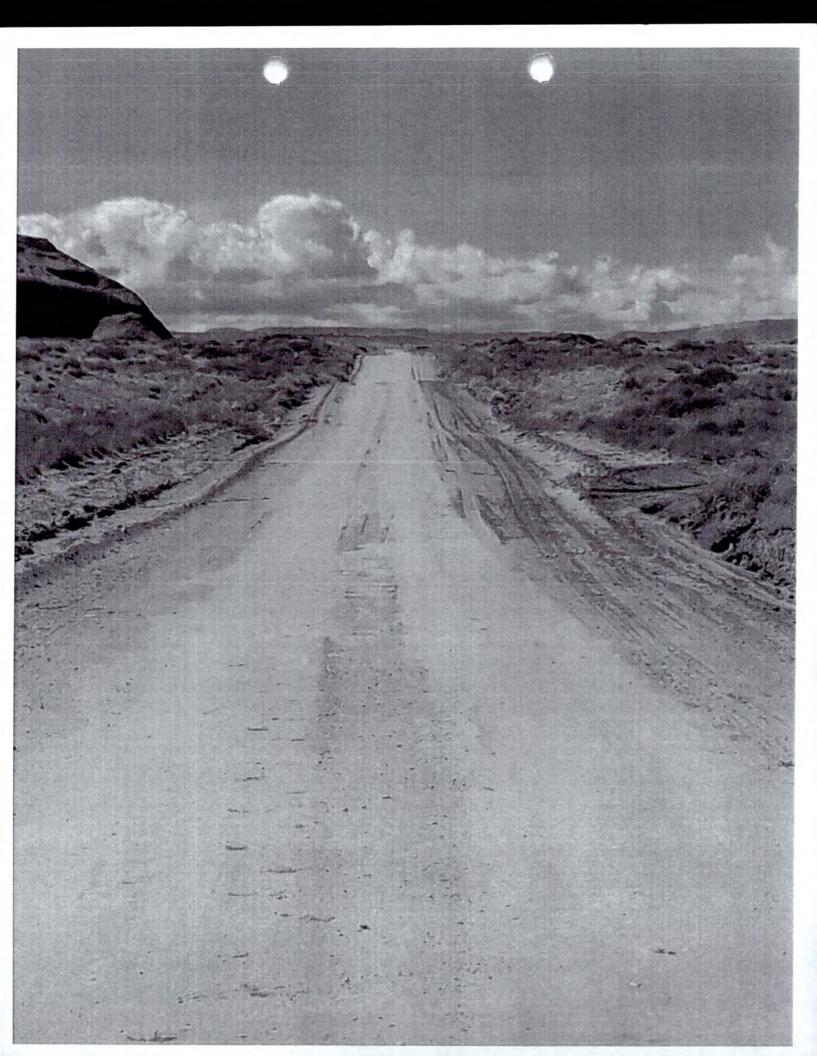

#### Purpose and Need:

Navajo Route 8070 provides access for residents in the southwest Rock Point, AZ area to the Rock Point community and US Highway 191. The route also is used as a connection to the Rough Rock community. The route is designated as a school bus route. During rain and snow the route becomes impassable due to many drainage crossings along the route. School buses and emergency medical units have trouble accessing residents in the area.

#### Scope of Work:

The project scope consists of grading, drainage improvements, graveling, and stabilizing the roadway. There are sections of the route where storm water pools within the roadway, causing the roadway to become flooded during major storm events. Current existing irrigation and storm drain culverts have been buried beneath the roadway or have been damaged due to exposure. The project has compliance forms for archaeological and biological resources.