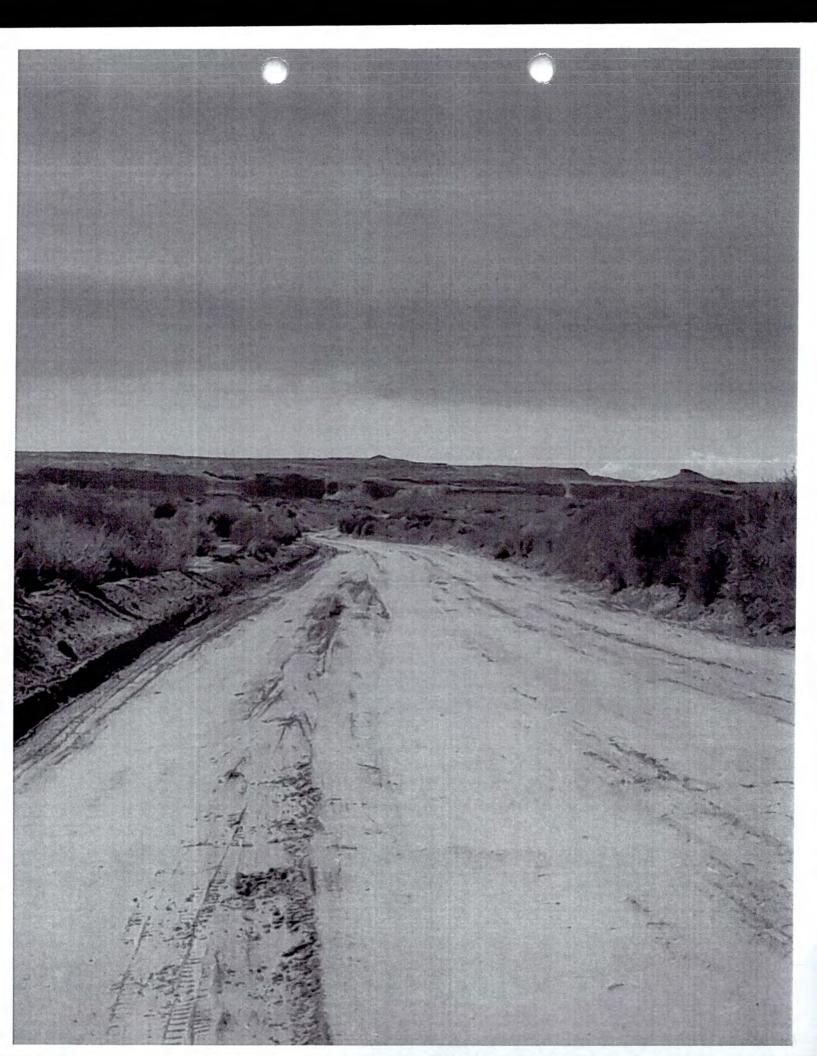

#### Purpose and Need:

Navajo Route 8070 provides access for residents in the southwest Rock Point, AZ area to the Rock Point community and US Highway 191. The route also is used as a connection to the Rough Rock community. The route is designated as a school bus route. During rain and snow the route becomes impassable due to many drainage crossings along the route. School buses and emergency medical units have trouble accessing residents in the area.

#### Scope of Work:

The project scope consists of grading, drainage improvements, graveling, and stabilizing the roadway. There are sections of the route where storm water pools within the roadway, causing the roadway to become flooded during major storm events. Current existing irrigation and storm drain culverts have been buried beneath the roadway or have been damaged due to exposure. The project has compliance forms for archaeological and biological resources.