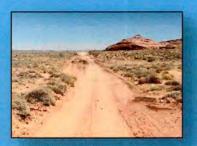

#### **ABSTRACT**

This document provides information on the need and purpose of the 8.0 miles of proposed dirt road improvement within the Rock Point area and the estimates associated with the project.

#### Purpose and Need:

Navajo Route 8070 provides access for residents in the southwest Rock Point, AZ area to the Rock Point community and US Highway 191. The route also is used as a connection to the Rough Rock community. The route is designated as a school bus route. During rain and snow the route becomes impassable due to many drainage crossings along the route. School buses and emergency medical units have trouble accessing residents in the area.

#### Scope of Work:

The project scope consists of grading, drainage improvements, graveling, and stabilizing the roadway. There are sections of the route where storm water pools within the roadway, causing the roadway to become flooded during major storm events. Current existing irrigation and storm drain culverts have been buried beneath the roadway or have been damaged due to exposure. The project has compliance forms for archaeological and biological resources.