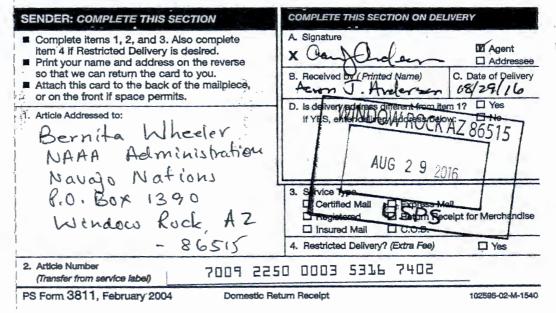

P.O. BOX 3685 ALBUQUERQUE, NEW MEXICO 87190 (505) 883-2211

this payment. After still no response, another request for payment was sent by "certified mail" on 08/23/16 to Accounts Payable Manager and Bernita Wheeler at NAAA Administration, We received signature confirmation that they received the request for payment letters on 08/29/16 and 08/30/16 respectively.

Sincerely yours

Kilu Tsering American Home (505) 883 – 2116

7009 2250 0003 5316 7402

CC: Bernita Wheeler, NAAA Administration, PO BOX 1390, Window Rock, AZ 86515

Adm. NAAA

0590 8503 Alp Hanager 7001 0320 0005

SH

SENDER: COMPLETE THIS SECTION COMPLETE THIS SECTION ON DELIVERY Complete items 1, 2, and 3. Also complete A. Signature Item 4 if Restricted Delivery is desired. x Agent Print your name and address on the reverse Addressee so that we can return the card to you. Date of Delivery Attach this card to the back of the mailpiece, 100 and Ch 643016 or on the front if space permits. D. Is delivery address different for her If YES, enter delivery address below: T Yes 1? 1. Article Addressed to: D No The Manager Accounts Payable 15 Navajo Nations P.O. Box 1660 3. Service Type Certified Mail<sup>®</sup> Window Rock, AZ Priority Mail Express\*\* Registered Return Receipt for Merchandise Insured Mail Collect on Delivery 86515 4. Restricted Delivery? (Extra Fee) I Yes 2. Article Number 7001 0320 0005 0590 8503 (Transfer from service label) PS Form 3811, July 2013 Domestic Return Receipt