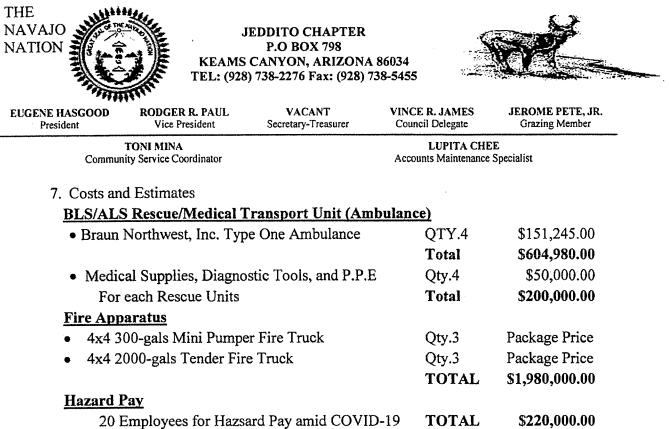

## **BLS/ALS Rescue/Medical Transport Unit (Ambulance)**

| Braun Northwest, Inc. Type One Ambulance                                                                                                                                                                                                                                                                                                                                                                                                                                                                                                                                                                                                                                                                                                                                                                                                                                                                                                                                                                                                                                                                                                                                                                                                                                                                                                                                                                                                                                                                                                                                                                                                                                                                                                                                                                                                                                                                                                                                                                                                                                                                                                 | Qty. 1 | \$151,245.00 |
|------------------------------------------------------------------------------------------------------------------------------------------------------------------------------------------------------------------------------------------------------------------------------------------------------------------------------------------------------------------------------------------------------------------------------------------------------------------------------------------------------------------------------------------------------------------------------------------------------------------------------------------------------------------------------------------------------------------------------------------------------------------------------------------------------------------------------------------------------------------------------------------------------------------------------------------------------------------------------------------------------------------------------------------------------------------------------------------------------------------------------------------------------------------------------------------------------------------------------------------------------------------------------------------------------------------------------------------------------------------------------------------------------------------------------------------------------------------------------------------------------------------------------------------------------------------------------------------------------------------------------------------------------------------------------------------------------------------------------------------------------------------------------------------------------------------------------------------------------------------------------------------------------------------------------------------------------------------------------------------------------------------------------------------------------------------------------------------------------------------------------------------|--------|--------------|
| Braun Northwest, Inc. Type One Ambulance                                                                                                                                                                                                                                                                                                                                                                                                                                                                                                                                                                                                                                                                                                                                                                                                                                                                                                                                                                                                                                                                                                                                                                                                                                                                                                                                                                                                                                                                                                                                                                                                                                                                                                                                                                                                                                                                                                                                                                                                                                                                                                 | Qty. 1 | \$151,245.00 |
| Braun Northwest, Inc. Type One Ambulance                                                                                                                                                                                                                                                                                                                                                                                                                                                                                                                                                                                                                                                                                                                                                                                                                                                                                                                                                                                                                                                                                                                                                                                                                                                                                                                                                                                                                                                                                                                                                                                                                                                                                                                                                                                                                                                                                                                                                                                                                                                                                                 | Qty. 1 | \$151,245.00 |
| Braun Northwest, Inc. Type One Ambulance                                                                                                                                                                                                                                                                                                                                                                                                                                                                                                                                                                                                                                                                                                                                                                                                                                                                                                                                                                                                                                                                                                                                                                                                                                                                                                                                                                                                                                                                                                                                                                                                                                                                                                                                                                                                                                                                                                                                                                                                                                                                                                 | Qty. 1 | \$151,245.00 |
| <ul> <li>A substant of the second se<br/>Second second sec</li></ul> |        |              |
| <u>Fire Apparatus</u>                                                                                                                                                                                                                                                                                                                                                                                                                                                                                                                                                                                                                                                                                                                                                                                                                                                                                                                                                                                                                                                                                                                                                                                                                                                                                                                                                                                                                                                                                                                                                                                                                                                                                                                                                                                                                                                                                                                                                                                                                                                                                                                    |        |              |
| 4x4 300-gals Mini Pumper Fire Truck                                                                                                                                                                                                                                                                                                                                                                                                                                                                                                                                                                                                                                                                                                                                                                                                                                                                                                                                                                                                                                                                                                                                                                                                                                                                                                                                                                                                                                                                                                                                                                                                                                                                                                                                                                                                                                                                                                                                                                                                                                                                                                      | Qty. 1 | \$350,200.00 |
| 4x4 300-gals Mini Pumper Fire Truck                                                                                                                                                                                                                                                                                                                                                                                                                                                                                                                                                                                                                                                                                                                                                                                                                                                                                                                                                                                                                                                                                                                                                                                                                                                                                                                                                                                                                                                                                                                                                                                                                                                                                                                                                                                                                                                                                                                                                                                                                                                                                                      | Qty. 1 | \$350,200.00 |
| 4x4 300-gals Mini Pumper Fire Truck                                                                                                                                                                                                                                                                                                                                                                                                                                                                                                                                                                                                                                                                                                                                                                                                                                                                                                                                                                                                                                                                                                                                                                                                                                                                                                                                                                                                                                                                                                                                                                                                                                                                                                                                                                                                                                                                                                                                                                                                                                                                                                      | Qty. 1 | \$352,200.00 |
| 4X4 2000-gals Tender Fire Truck                                                                                                                                                                                                                                                                                                                                                                                                                                                                                                                                                                                                                                                                                                                                                                                                                                                                                                                                                                                                                                                                                                                                                                                                                                                                                                                                                                                                                                                                                                                                                                                                                                                                                                                                                                                                                                                                                                                                                                                                                                                                                                          | Qty. 1 | \$329,600.00 |
| 4X4 2000-gals Tender Fire Truck                                                                                                                                                                                                                                                                                                                                                                                                                                                                                                                                                                                                                                                                                                                                                                                                                                                                                                                                                                                                                                                                                                                                                                                                                                                                                                                                                                                                                                                                                                                                                                                                                                                                                                                                                                                                                                                                                                                                                                                                                                                                                                          | Qty. 1 | \$329,600.00 |
| 4X4 2000-gals Tender Fire Truck                                                                                                                                                                                                                                                                                                                                                                                                                                                                                                                                                                                                                                                                                                                                                                                                                                                                                                                                                                                                                                                                                                                                                                                                                                                                                                                                                                                                                                                                                                                                                                                                                                                                                                                                                                                                                                                                                                                                                                                                                                                                                                          | Qty. 1 | \$329,600.00 |
|                                                                                                                                                                                                                                                                                                                                                                                                                                                                                                                                                                                                                                                                                                                                                                                                                                                                                                                                                                                                                                                                                                                                                                                                                                                                                                                                                                                                                                                                                                                                                                                                                                                                                                                                                                                                                                                                                                                                                                                                                                                                                                                                          |        |              |

# GRAND TOTAL: \$2,644,380.00